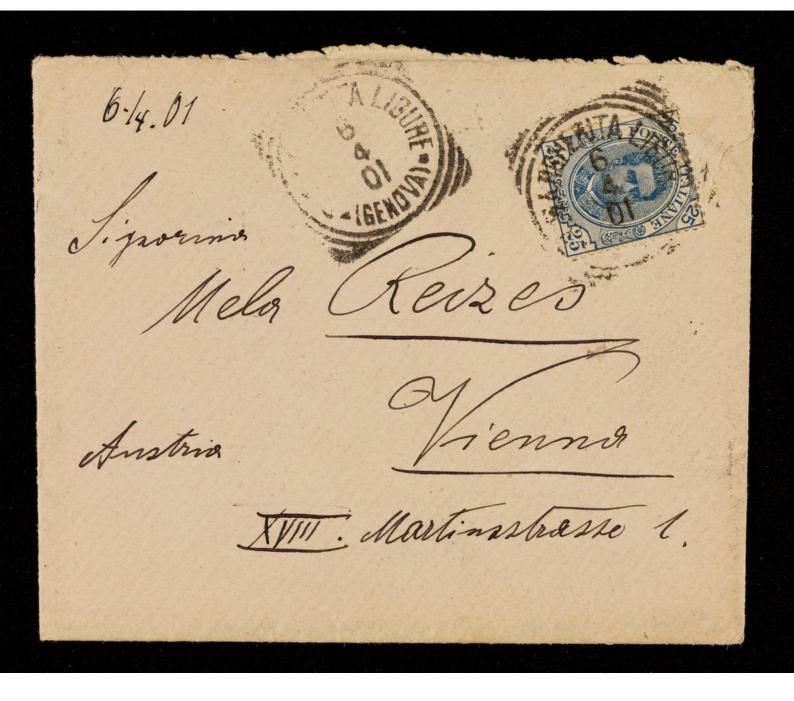

E. Reines Its Morespecific dryme ferma in posts

J. M. L. 17/ Fryvi. distan mila if fundisis dub all work fi'r malab i zwilag! sat to afe if whill if an morgan Joba dos Jung vom Jalben Lugan in Joilfran and guston tak. Inilfar blut is lingan, for pofer with the min If falls don't Miniflight gafor hand yafafa min min drifs milysblefor Malai, - Morta in Thorta. If verifate allow forfind opigen she linban Goll, which ar in migan to av finge flist dafan flanff dannys gebru kann. And debri ip ab din alle Jahfielta mit Som blind is den falas If fila mos gafafa alle den winning den Juden vier fil zi formingen Philpin fort . In wright will wire aland mis wird for if and wint vin Tistom blike - The bolo won klightallad 2 frite Din in Burno: die Inferip. muns der form felle in Manges