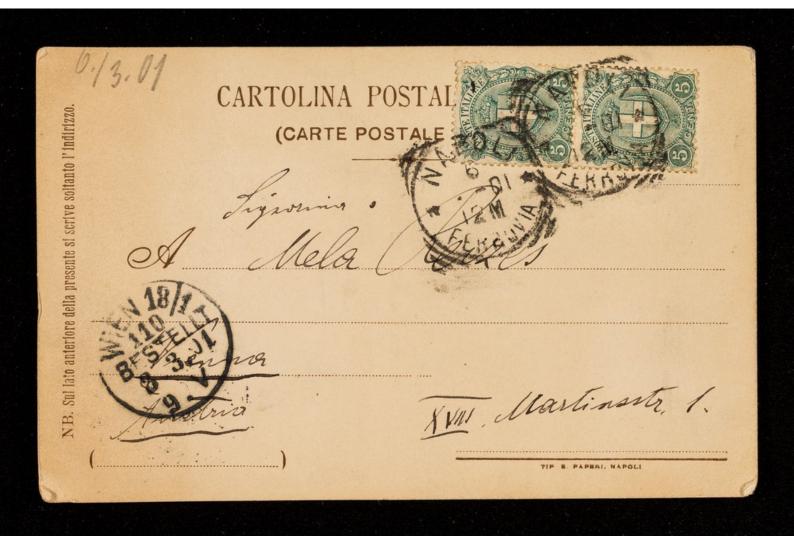

E. Reines Its Morespecific dryme ferma in posts

J. M. L. 17/ Fryvi. distan mila if fundisis dub all work fi'r malab i zwilag! sat to afe if whill if an morgan Joba dos Jung vom Jalben Lugan in Joilfran and guston tak. Inilfar blut is lingan, for pofer with the min If falls don't Miniflight gafor hand yafafa min min drifs milysblefor Malai, - Morta in Thorta. If verifate allow forfind opigen she linban Goll, which ar in migan to av finge flist dafan flanff dannys gebru kann. And debri ip ab din alle Jahfielta mit Som blind is den falas If fila mos gafafa alle den winning den Juden vier fil zi formingen Philpin fort . In wright will wire aland mis wird for if and wint vin Tistom blike - The bolo won klightallad 2 frite Din in Burno: die Inferip. muns der form felle in Manges