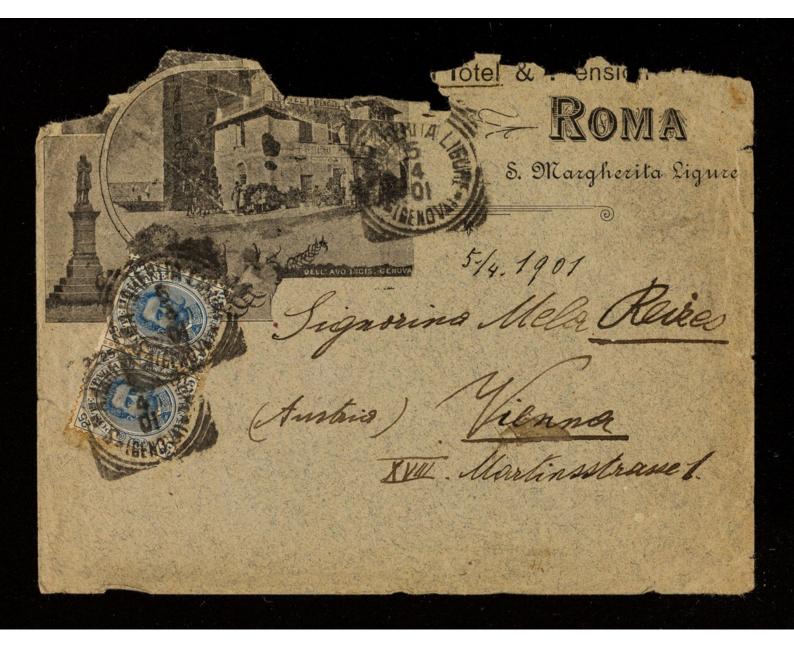

## Letters and postcards from Emanuel Reizes to Melanie Reizes (and Emilie Pick)

Margheritod. for grafte Jury, and a 1./4. 1/01. Main hinters Ofits, fmil if find min anking bar who form Jay, whin how had dis freque, white the firs frifel? affet mifing ynd all in hege fins loof I und Ragan Mary Comobaly mol yn foiff. and in In Orbail takin if ming your bengfirm for informing a find bring all Wabarpela, worand if Jah Juf in Trift und Orbail Br ful in quebol gum mortan Oymyton ip - min Mann mait ber Arbrill frifig pail, (In supply, vent but for hin hat? ) for my galfan\_ Ahil of for sinfan frinkt fange hour shis win int If find by mfor the 2. full of