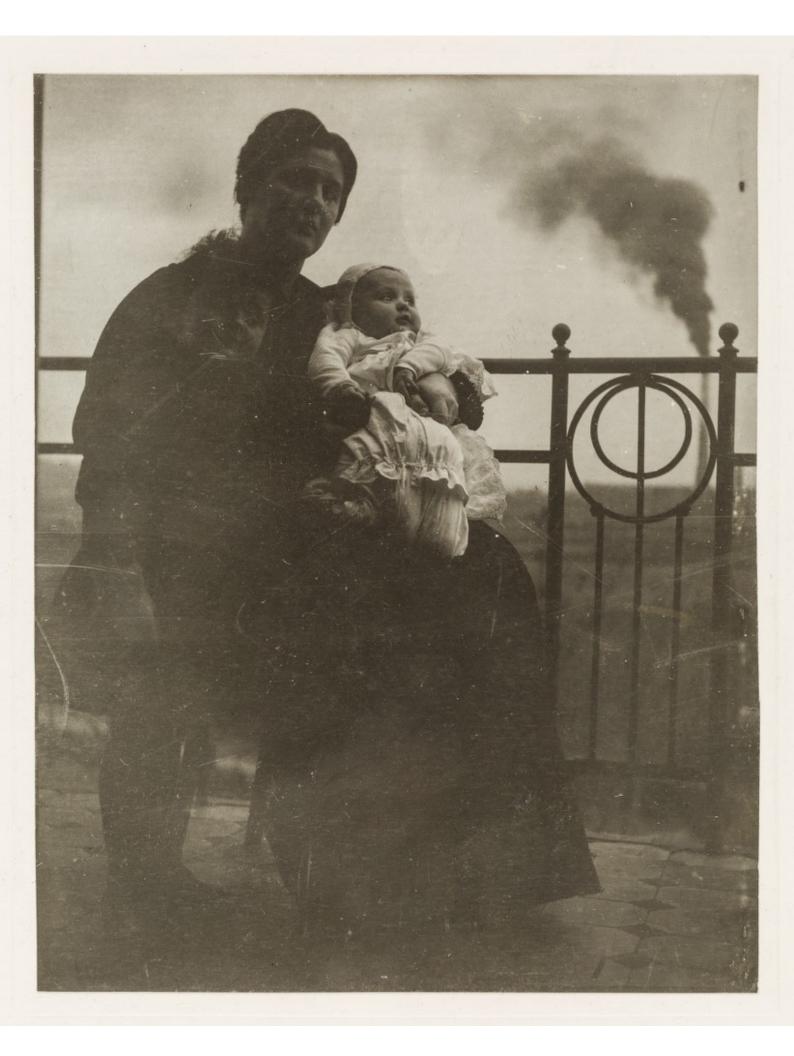

Künstlerische Ausführung in Photographien aller Arten MALEREIEN UND COMPOSITIONEN

Planon Nº

contre AT4 1 with my daught helite 1

Myself wet huchten Hans Softere 14.75

ente A77 Mupel aged about 25.

conte A.78 My mother thisself 1907. standing of the steps of the house in which be lived in Silesia