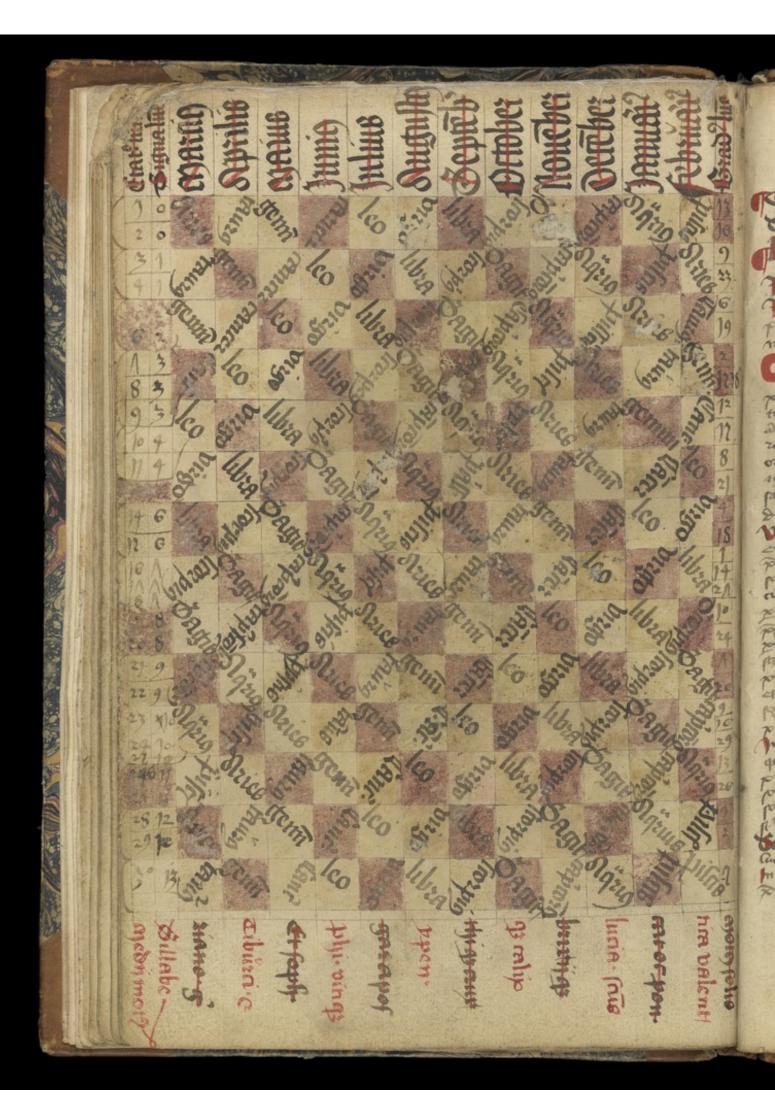

|           |                 | anco                    | mit   | La      | ar J       | ma   | 6.00    | ar digin  | e spreg   | Select  | 16az    | of stand                  |
|-----------|-----------------|-------------------------|-------|---------|------------|------|---------|-----------|-----------|---------|---------|---------------------------|
|           |                 | 1                       |       | 9 0     | 1          | TE   | bu      | lan       | tteu      | alli    |         | wome pro                  |
| 1         | 14              | 32                      |       | 8       | 2          | C    | No.     | 100       | 1         | 5       | 0       | 17 Dinrak                 |
|           |                 | Shacus                  | -     | 0       | 14         | 2    | . 2     | - 64      | TY        | G       | 2       | Puerocitent               |
|           |                 | Les                     | a lu  | 8       | 8          | 100  | 8       | A         | A         | 1       | Dund    | Cheras                    |
|           |                 | ama                     | 2     | C.      | G          | 6    | Sec. St | G         | al        | Say.    | 100     | Statza                    |
|           |                 |                         | 3     | 9       | 1877       | A    | 9       | 2         | 8         | 8       |         | Frandula                  |
|           |                 | Cur                     | 4     | 8       | A          | X    | A       | A         | A         | A       | Omeach  | Sicilalos                 |
|           |                 | ojduolundio             | Ter . | 6       | G          | C.   | 25      | 24        | 122       | 2       | aci     | Edere                     |
|           |                 | Inc                     | 6     | .9.     | 19         | 8    | 8       | . 9       | 8         | 8       | Stall 1 | claussel                  |
| <u>N</u>  |                 | lu                      | A     | Ac      | A          | an   | All     | A         | 158-      | 81      | 111     | Genedeze                  |
|           |                 | ma                      | 8     | 20      | 10         | 190  | and the | 9         | . 9       | ( com   | -       | Dinezteze                 |
| 0         |                 |                         | 1.9   | .8      | R          | 2    | 8       | 8         | a El-     | · A ·   | 12 al   | Gaudens                   |
|           |                 | Contine                 | fr. 3 | fra-    | A          | a.   | G       | G         | G         | 5       | 1       | Candut                    |
|           |                 | m                       | 11    | 9       | Nº.        | 3    | 3       | A.        | 2         | here .  | ate     | Smalizah                  |
|           |                 | m                       | 海巴    | 18      | The second | 2    | A       | A         | 1. Staffe | A       | No 1    | Contail                   |
|           |                 | chi                     | 13    | Total . | 6          | G    | -       | 6         | G         | 21/3    | RE      | Gront                     |
|           | i share a start | 23                      | 14    | 9       | A          | 2    | 9       | 8         | . 8.      | 8.      | The     | Eblitens                  |
|           | · shapped ·     | 200                     | Seg.  | A       | A          | A.   | A.      | . A       | a Avin    | A       | 12 M    | Sisters                   |
|           |                 | 120                     | 16    | G       | G          | G.   |         | 2         | a         | Chief   | 63      | Ozora                     |
| The state |                 | BIU                     | IA    | 9       | 8          | 8    | 8       | 3         | 8         | 8       | on      | blandens                  |
|           | 1               | -                       | 18    | A.      | A          | 西    | A       | G         | Gale      |         | nin     | Cutta 1                   |
|           |                 | Su                      | 39    | 10      | 10         | 9    | -       | 90        | 4.        | Str Com | niuina  | Clemens                   |
|           |                 | IA.                     |       | -       | 11         | #    | 1       | and one I | 1         |         | 0       | and a second statement of |
| 3         |                 | tur In prima fugura cut |       | A       | R.         | ente | m       | ap C      | ontin     | ctuz    | ua.     | his pani                  |
|           |                 |                         |       |         |            |      |         |           |           |         | •       |                           |