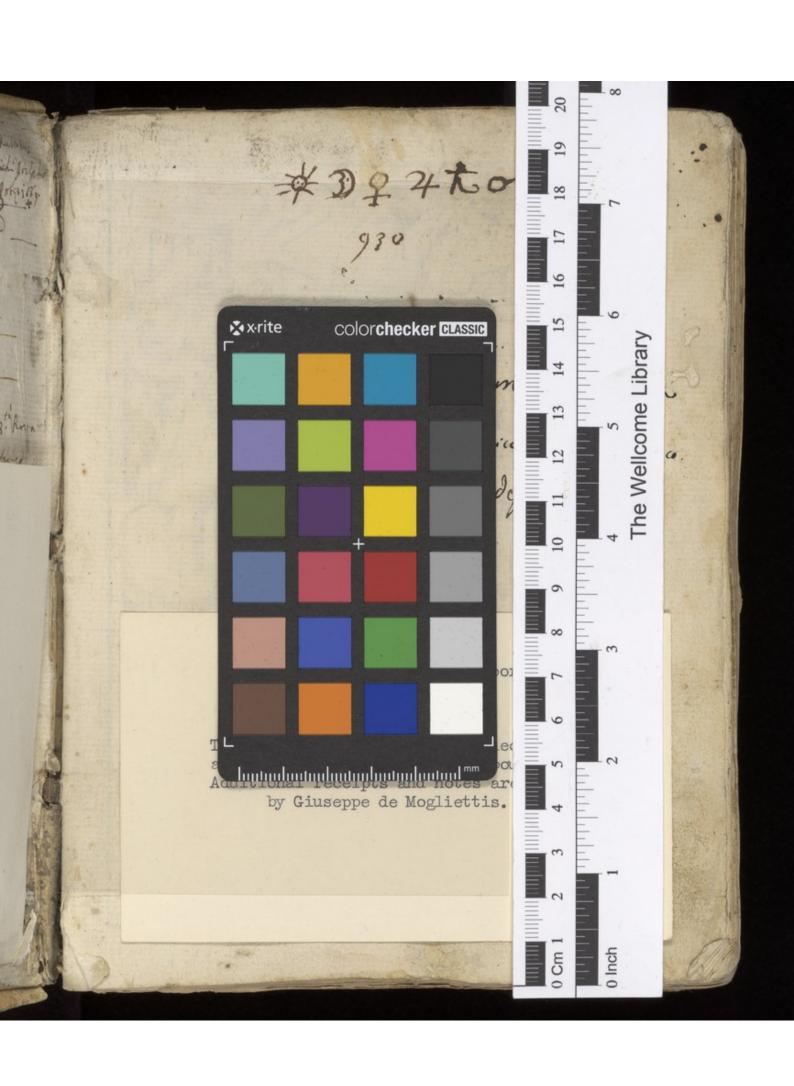

#324tory
930
1998

Puesto Vibro e Itato messo in questo.

Sibrevia dal sig Canonico Deologo Francesa.

Pier visani in luogo di deposito che poi
le vi prendera.

De quartuor speciebus corporum mineralium

This manuscript contains a collection of alchemical works compiled about 1550. Additional receipts and notes are added by Giuseppe de Mogliettis.

学到年7节的 

Ruesto Vibro e stuto messo in questo.

bibrevia dal sig Canonico Deologo Francosa.

Piervisani in luogo di deposito che poi
lo viprenderaj

A indra che séminando un Ruho di Gasno se ne rasoption so, oner 60 subti Ro non stanifar. Epopulo in buesti & d'Ayun commune più che ripida e fa che ri liquesar. cia la se robba; poi piglia quarta una digna: no sono, e bir poliso quale a poco a poco getta: rai in una ipella, o also varo più capaci anda. rai gestando ilgrano e l'Agua moi cun altro meseoli acciò tresto resti fagniato dal Agna medicata esta o suspegna non coprisa il gra= no fra dita metti Aqua Como uno la copre ¿ lassa star 24 hore, poi semina rado in. modo he in un subbio di Riva volo gistarai quark ne digrano mi: médicato pohe in lospa assai ; et vidébis ut sugra.