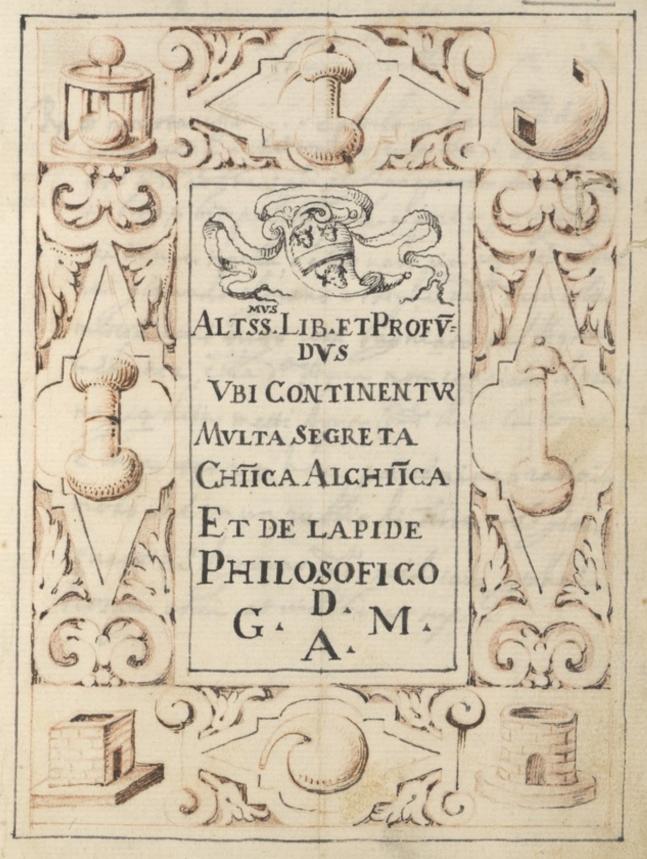

#324tory
930
1998

Puesto Vibro e Itato messo in questo.

Sibrevia dal sig Canonico Deologo Francesa.

Pier visani in luogo di deposito che poi
le vi prendera.

De quartuor speciebus corporum mineralium

This manuscript contains a collection of alchemical works compiled about 1550. Additional receipts and notes are added by Giuseppe de Mogliettis.