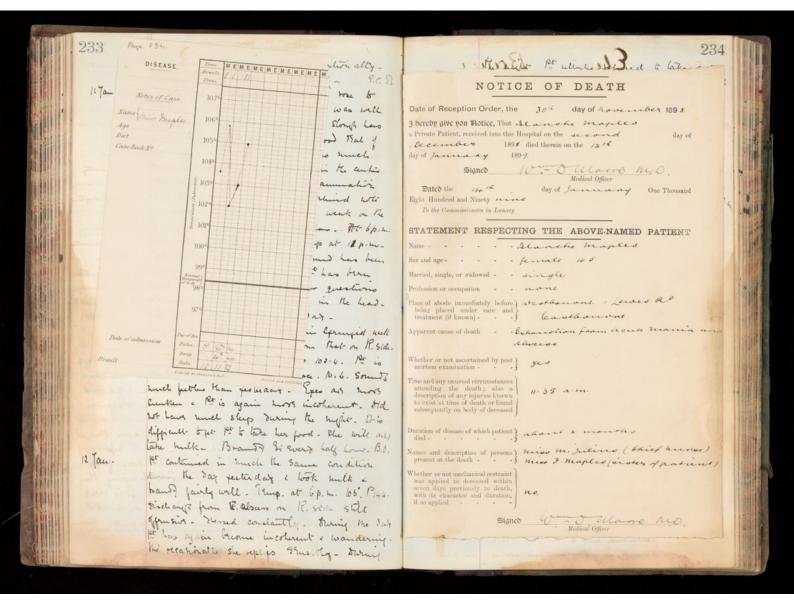

w is shouly heating, the press being delayed by the diffeof keeping it class - assle is wet about 3 times ado

He 26. This his bod kind last with The bed tore on the back is heating but one has developed on Each hig in spite of a water bed a constant alterners the is always wit a Vinty - bill later he solid ford of any kind - Talks increasedly a so coherence can be made out - Slaps butly without hyper to

5 Jan. 99. The Pt gets up darly a the wound on the back is almat healed. On the R hip a large slough has formed about ever of 26 Which has almost come away leaving the hunsele reported undermeath. It is very difficult to keep any revenings on as Pi<sup>c</sup> complainty gets her han I work a putter them off. . Is still guile in coherent for the heat part though she at her one have

232



. 233

11 Jan -

12 Jan -

answered a simple quistion ration ally. The wound on the L. hips is heading - R.C. S. Y Easterday morning languadure tose 5 103.4 - The wound on the night kip . was well Equiped out with My Way. Packlon . Slongh have almost come away but there is agond That of Sischarge - That on the L. Hijs is also much Darker a Shows Equis of Stonghuing in the centris about 1/2" in width. It the bases behind hote is unparted shiplely - B.S. 's rather weak on the R. Side. P. 104. Jair lentin - regular .. At 6p. 2 Themp. the to 105 D continued up at 12 p. w-P. 136- feebler, Throw the day wound has been averal times apringed and. Pet has been quite retional - able to answer questions cohrendly - complains of pain in the head. Had sorred a little during the day -This morning woun