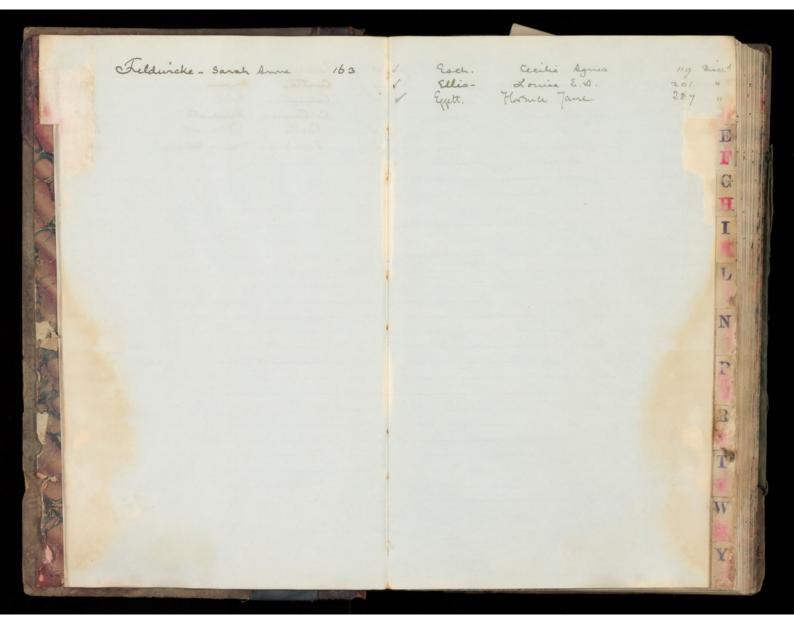

| NA A     | Allinghum - En maynet 239<br>Aplicin - Encly Hornice 329.                                                                                              | Drochd .                     | Bridge- Caroline 129 2000 0<br>J & Baren. Elemen 235 200<br>Brough Summa Hund 365 - 1<br>Burgeso- Sarah 37/2000 D                                                                                           |       |
|----------|--------------------------------------------------------------------------------------------------------------------------------------------------------|------------------------------|-------------------------------------------------------------------------------------------------------------------------------------------------------------------------------------------------------------|-------|
| XX       | State in Noapite<br>Antib maryherite 191<br>Buttermett - Constance 517 5334<br>Brangha Emma Hand - 365                                                 | Disch!                       |                                                                                                                                                                                                             | 71: 1 |
| Cole Lin | 4. Carpenter Edit 157<br>5. Caster Eleman 359<br>6. Coode - Frences Arundetter 1<br>7. Coltman Henriette 175<br>8. Ledwicke - Sarah Anne 163           | . «*<br>11                   | I                                                                                                                                                                                                           |       |
| A AN     | 10 Heald - Silver Dougles 257<br>11 Kelges Sarah 405<br>12 Herture Edite 257<br>13 Hegdes Sarah Anne 39                                                | Died<br>Died<br>Died<br>Died | B Roberton - Eliz: Caroline 139<br>29. Russelle - Caroline matida 35 200 N<br>30 Tyde - Alice 211 2000 N<br>31 Wash - Gertrick aliz: 53 "<br>32 Warm - Frences & 275 2000 P<br>33 Warde - Soline Anne 415 " |       |
|          | 15 Jones - Emme dame Fanny 245'<br>16 Jean Agnes 377'<br>17 James Class 295<br>18 Machingin Enrich Guehamme 197'                                       | Dissi<br>Dissi               | 1- mino Philimine A Des<br>2. " Danidger 60 Deed                                                                                                                                                            |       |
| K        | 20 March - Agnes Ettelugen 433<br>Var milligen - Ratura minie 157<br>22 milligen - matilde Roberton 63<br>23 marte- Kate 509,13<br>24 magned Fissi 281 | Disch                        | 3 Roberton 148<br>4 Fillwiche 168<br>5 . Colturn 180<br>6 . Janes 244                                                                                                                                       |       |
| -        | 25 Peache Burnie 391<br>20 Phillimone Agnes Ely: Befal 19 19<br>127 Rose - Destruct Emme 25 0                                                          | Disch                        | 8 " maria 438                                                                                                                                                                                               |       |