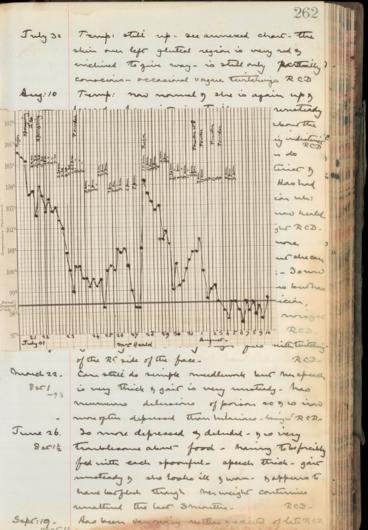

ry coange incoordination very marked - of her walk is beginning the very unitaly- pupils bandy react but are equal - She sheeps budy & attini

This is some difficulty in swallowing - Hished

refunction fie-June 21 To steadily, getting worse - speech very thigh

9 0513 3 shund 3 her gait is becaming very unating is emotived & variable but the delensing exattation are usually well marked ( has never been better in her life - is the best women in the would - mes multino of dremands " se se g RCD July 22. yesterday was stupons , daged , vanited 30 + time. in the evening she had a alight consulaine firm her temps nose to 105.6 - on cold sparging & unbeing with its it was reduced to 102" but this man is again up & 104. she is homener now particity 5 ponter is butter Rea.

A onice July 00. RCD.





| 264<br>hangs<br>here<br>byphois<br>metho.<br>latty<br>de<br>the<br>months<br>months<br>arranson<br>the<br>the<br>the<br>the<br>the<br>the<br>the<br>the<br>the<br>the