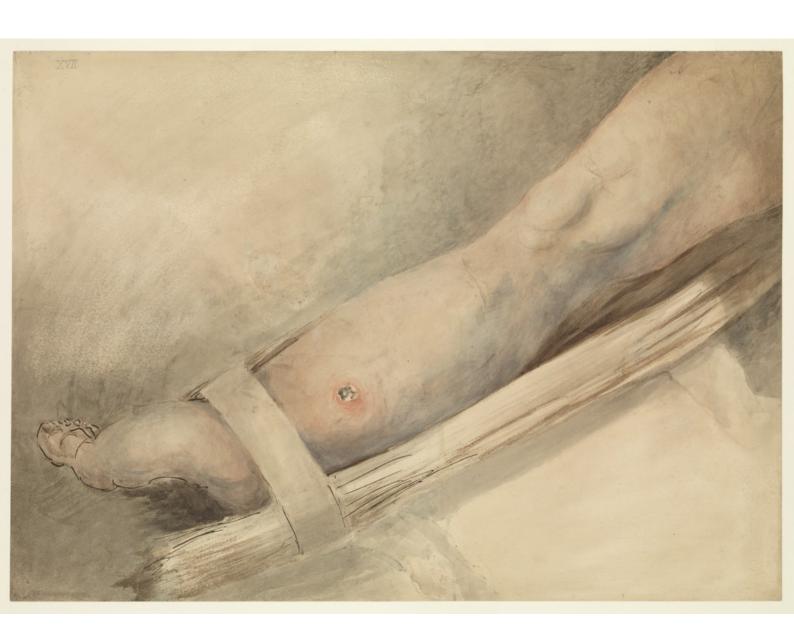

## **Gunshot fracture of the leg**

## **Publication/Creation**

1836

## **Persistent URL**

https://wellcomecollection.org/works/qzm3w3ze

## License and attribution

You have permission to make copies of this work under a Creative Commons, Attribution, Non-commercial license.

Non-commercial use includes private study, academic research, teaching, and other activities that are not primarily intended for, or directed towards, commercial advantage or private monetary compensation. See the Legal Code for further information.

Image source should be attributed as specified in the full catalogue record. If no source is given the image should be attributed to Wellcome Collection.