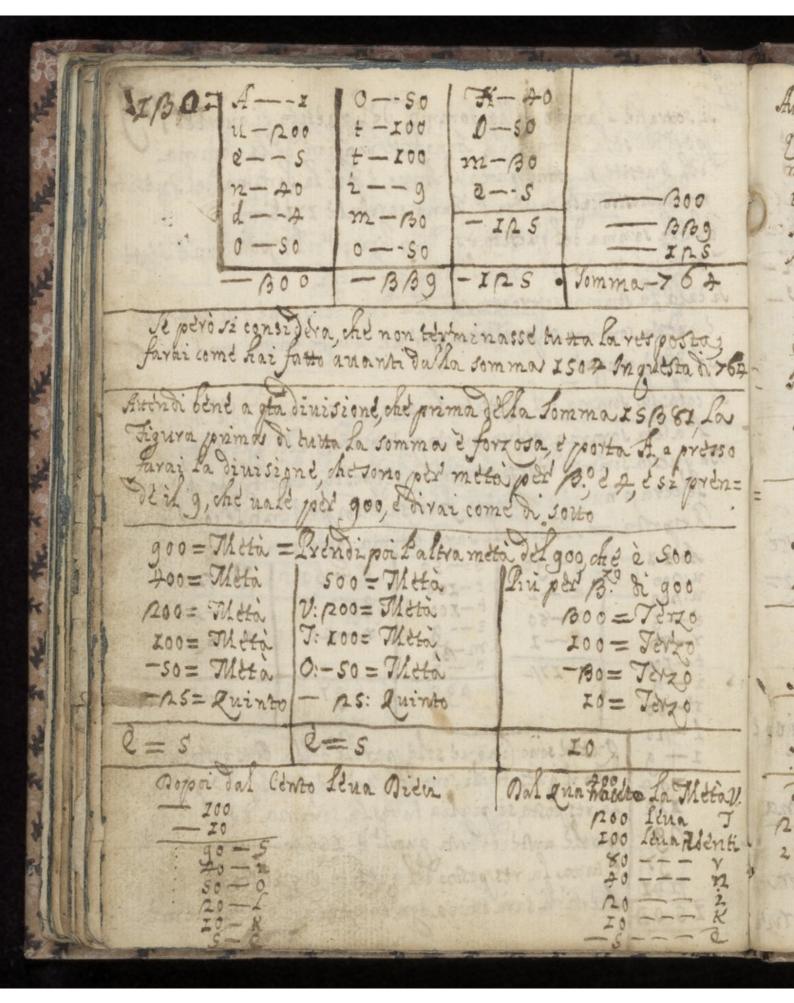

Cabalisticum Q. Linesij Artif Consinatione principij desumptum neserenissimo Principe de Salandia in Prodmium v Vir insipiens non cognosett, it stultes mon intelliget life Quartin manu hominis tam excellenquirius fam magnum Arcanum est pertuentum & Cur humana dignital est tam elenata, ut penetrare unlest Angelorina uirtulem e opens Pinini amovis est per Bining Chementie bonitatem to notition Angelovum Jeientig est elengrus. Luctryo supposito soias, si novièm sunt classey Angelorum, nonem tibi Arerlas distinctas proformationes pe :in quocumque modo assumabat semper a ficitar in quo omnes Alphabeti numeri, litere Endicantes sunt; Virtus Angelien est, Arcanum Dininum est, qued arte oculos tros Odetm et nouem multiplicatur decem taligs Jat Tetterminatam literam = Vajeas finem folig Iny Lione Levert, grand hete scientia livlo gnomica goer mos lines por Junes liver aut per continue liver aut per continue liver moram literarium, nut

a divisionem a licuius numeri usque ad unitatem Si unione uteris sit tibi regula Ternary, usque ad Odednaarium, si nevo per genisionem oping perficere enpil, sit Tibi pro exemplo Dinisio = 60 = we infradeligeneer et necurate agé, et uidebis mira bitia de illo ternano - Moons formandi Splentum A. D. F. M. B. N GH.C. Angositum Thema exibet figuram Speculiin Tres Columnas laterales totidemque tronsuersalet, es qui ous bing diagonales A. B.C, et F. B. G. exur = gunt hingue ininersione in novem areolatoistinchi Diagonaly A. B. C. primaria F. B. G. secundaria Annenpatur unius Areda F. Aper antiliagonaly. Dicions Ludmadmodum de Aveola O. carding never= calif nomen sortita est. Aveola nero B. Centram Agrico autém envinde pluves, nec paneroves, quam nonêm

noudm avdolas speculum contintat, ex occulti numen infimum Locum obtineat, quod in inso ternario innumeratiles continationes lattant, quartum singuleatias infinitas contineant plura de admirandis ternary sero= prittations, que solent ingéniosissima godré de avie Gelognomica Ornély Temmé in celéberrima Vniner= situté Lonaniensi in Tallia, médicing Ooctory, et Pro= Sand admiratione dignum, quod in Ternanio omnes nu meroz pet confinationem repetivi, et adeius quadra= ham vednez in és énim es substantia, et répetitionis differentia résultant 1 18=Binary = g = 27= Ternary = 27= I 08= Quaternary 81 45=Quinary=12AB SA=Jenary=729 6/3= feptenary= 218> 7/2= 0020 nary = 65 62 go = Nondnanj=196813

go = Odednanj=59049 Hegne

Hegne Mud Arcanum destibuitur, guod numéry inser quilibet in=g= ductus productum efficial unius numéri si bi adisti dant Jumman pro= g= exacte divisibilem; Quibus prélibatis ipsins Spéculi conségutionem aggrée Descripta tabélia quadrotica: g: avedornim eligé question nem seu Théma supér unius Contingentia certion fien descriptos éins que sitéras singulas speutato natore Cala-fistico Alphabeti infra designante adde in unam Sume 812= many damque pero centro spéculi constitué si Thèma indéterminate anni cuiusdam futurum statum inquivas, subtrakt kunc annum a l'annis muni laps Na= 525, alium drim in Themate determinatorn summan onry Thematy as anno currente, nel econtra subtrationin foret, et anno currente pro contra Speculi in Bi collo =
colo pone annum proximadoposum in A: annum
uero proxime sequentem in C: ut habens singonalem ven Bingoniam, grimariam A: B: C: in Themate atterminate numeral unite, minor Summa Themas by in A; endem Summa unitate major in C: collo= canda est; Lug Vulars différentia Diagonis pri-

Lorro ratio en dissertin Bingonie jonmane naitate maior non statute dadem est, zue sujora landati Ternme gue Résta Loguéndo disp: 218: guest: 4-pagina 1288 ham nerby him proson totius goerif adoute ved neit, as Henanum ducit, que iterum ad unitatem ait enim, Denniqui unus et trinus est similia adoucta créasse Actionim a suprata subevatione relichem collocato in H. idemand unitate noinnehum in F; et hunc numerum vursy unitate majorem in M: Admilo Entre spéculi subtratie numerum in Fi colo=
catham, et résidumm dabit caroiném nerticale, hos résidu= um unitate minutum pone in I; et tandem kune numerum dempta unitote in Ni guibus nite obsernavis Speculin constructum ent, et in singulif columny et viagonijs damoem referat summam, gram obit, Fram Speen la appollatur Lugres in Alphabeto singulorum numerorum Luius Firming na lovem Calodisticum hocsem et pro semper, observato, quoi nulla una, nell one go proxime prete= - dente patriet numétum sint référende. Li uévo pluves fuerint, ita ut cum anméro poroxime pre contre valorem totius Alphabetic exceount ninisco

Minisio per Adeina denanum instituenda, et quotis exhae divisione resultans in alphabeto, gnevendus
accepto prolitera immediate seguentem denano, nisz He mm foret nalove alphabeti eo enim casu obnisio per Entum 8000 repettenda gnotidie nalox exalphabeta epurpandy sub= n, stituto natore centenari prolitera sussegnente Valor itaque casalisticis summe specule ostendit literas initiales Capale denotory sine quo est resolutioning The manif, seu guestionif proposite, cabalistionem omnium.
numérorum in Spéculo dispositorum une singulorum. omnes divisiones possi biles, quarfum denzezonum queties : du= Tiligenser notato, command natorem cabatisticum excepto Lugmodo-nutem numéri propositi omnés dinisores passibi= Les inveninner, subjectly calenty clarus parefacilt quam concernate régulé obscaritate sua rem magy gram par aut nécessé est intricanty Drogoonalind i torque numerius 60=, hunc divide per p facionne Bo=, hinc R= veserna, fordsul Bo=dinide per ner, C= faciont IS=, Et # C= iterum IS= iterum Res 2= 0= dinide faciune 5= et B= résérva, Jandem divide s= per s=, e fit: z= et s= résérviou his numéry réséré= noving proponé: z=, ex qui bus omnés dinisores passi= 03