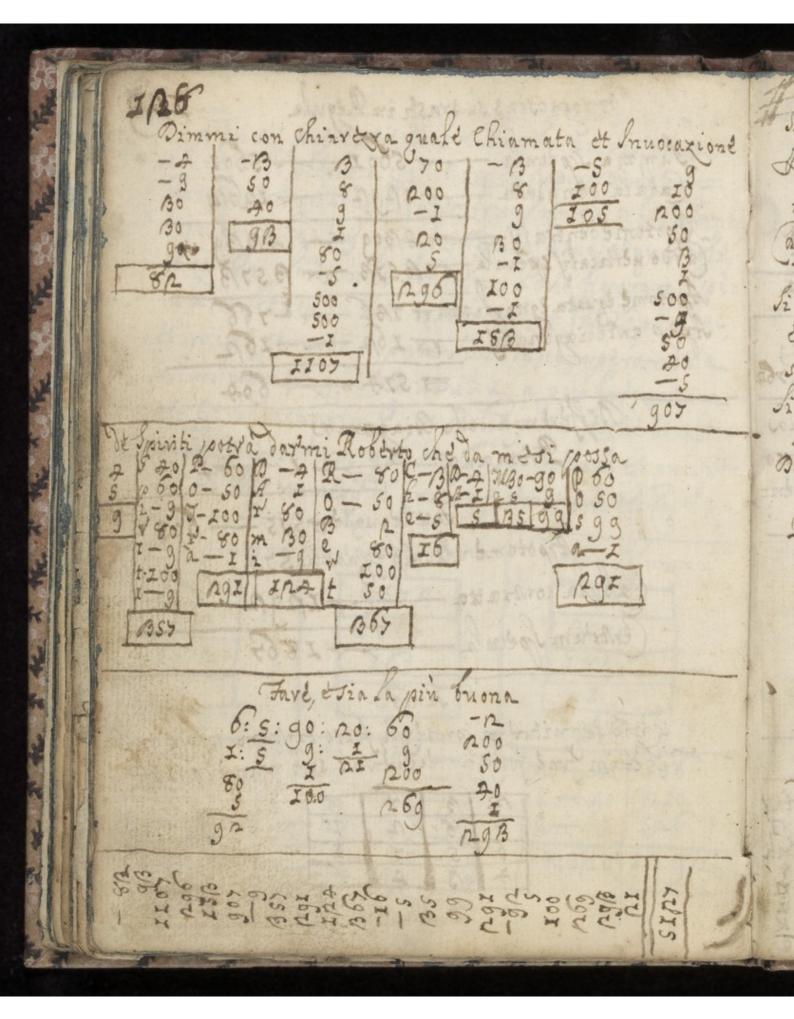

Regold Kabalishia del Sign & sontone or lea royno della duna = 2 THERE EN ESTON r, cros sortiti netta Strazing Miller on 27 of a tone Numer estratio In an anda Quan 89:50 sornie In sprience estraxi

Modo che dene praticarse performare In signente Cabola Angelica Le In commoknogo dené prendersi La Madreeive met li humer's 9 4/19 estrazione anteced ente 1. Totto di essa Thadre sommata sipone il numero dell'éparta de quell'anno nolquale si fava l'estratione 3º In very o Luogo sond ni si pone il numi Polgiora entlynali segnira L'ostia = At In quarte Luggo nigi ponera il num. Vet met en et gnale si fara ta litta. 5 Wintsel Marzo S. Ti porra serte il numbro Mi giorni

grorni Ma Innanthe guntesi Fara L'estrationé sudsul 60 In still the Mimo Inone John ned 2 porra 2º ora, nella grale si tilara 7. La Madre delli numën anteced ënti essem 2º. In numero dell'éparta corrents 2 3. Innmero det giornonet quale Jonera seguire Desdayione-17-4 Il numero det mesentionale staniva L'estrogione, stibude Le Astronomia principiando la Mano-I 

Mode de la raticarsi per formare La Segnense Poramide la balistica et é Asianinte civi di sommarini te Le int comme figure vi portandosi semiare In fig nya antécédenté colla sussignén: te andretend vi perv che mandoli ane num en sommino zo: si dene sempore Lassave il none sommandosi solamente possero. 6. B. cht fanno g; In simile coso si portava nella somma sa fign= va del Tero-o; comt sionsernara nella stantnet Livamide Ma terya Linea Port Jommare I Int Frank ism or se nella Linea séconda, 8º 1, nella Linea terza miene riportato il solo. o. Zero

Linnen Livamidale 208 (s Arazione tenutasi in Milano L' anno 17 BI. il Imo di Horarone in numero Anréo. B. é nomi imbussoluti go, de quali restavono eleti en= SIAASB BSATO Imo Anno 814A5B B5410 p. Eparta 0580868051 548855856 B. Mese Astro: OBYTIAAL 4. Hum. Arrio BIP5586 5. Tiorno destr. 4.67145 6º Humtri Im 72850 bussolvi. 80751 840 Something was 7 to ac ande Ji weddelie uz sono stah futi

to Tol Arte Pabalistica Intomonis = Intstarte ordinatamente si conclude per Via de Francisco de Homi anno li suoi numeri, petro bisogna, che quelli nomi, che ti nerranno proposti al tempo dell'interegazione Tule scriua in nominativo latino, con la nera ortografin, i sénza barbans mo. Doi fauto puesto and attené ne suo Alfaleto, ésécondo Le levere pigliare 12 numero insieme, é dividerle por Frénta Bo, quello deti ananzara sara il numeto, che ti fara chiaro dignanto domandatai: Loniamo es= semprio, che hiva la somma a siendesse fin 698= partita pet Trenta, Bo: ti anningara orto 8, gnetto sara il numero significativo del futuro enento, e se n'en eto sara fortanato, il questito an era fessied énento, e se sarà infortunato, il contrano gindrientar e così nellar in cognizione di duti le suranno lontefici, impéradoti, sinutori, e m no