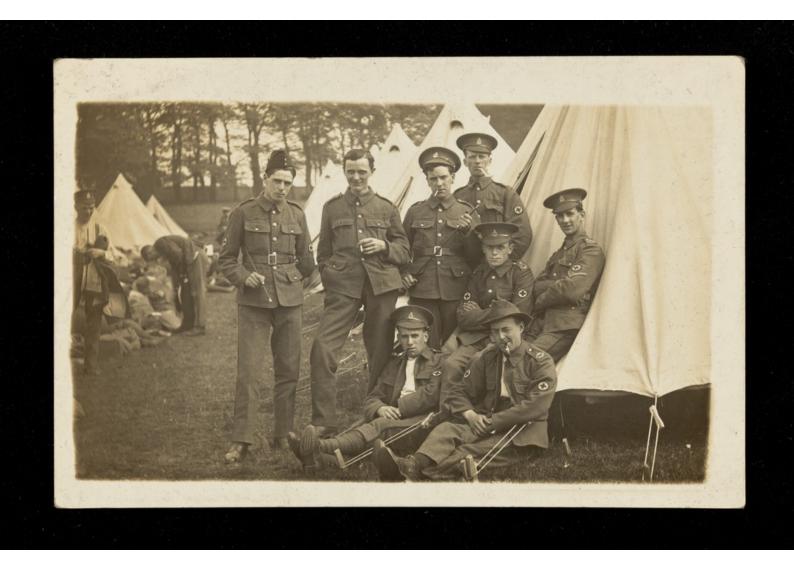

/nc7xpwyx

## License and attribution

You have permission to make copies of this work under a Creative Commons, Attribution, Non-commercial license.

Non-commercial use includes private study, academic research, teaching, and other activities that are not primarily intended for, or directed towards, commercial advantage or private monetary compensation. See the Legal Code for further information.

Image source should be attributed as specified in the full catalogue record. If no source is given the image should be attributed to Wellcome Collection.



Wellcome Collection 183 Euston Road London NW1 2BE UK T +44 (0)20 7611 8722 E library@wellcomecollection.org https://wellcomecollection.org



RAMC 1004 1 STAMP CARD Post 茶 The address to be written here This Space for communication NERE 1











· RAME 1004/1 CARD. Post STAMP HERF The address only to be written here This space may be used for communication