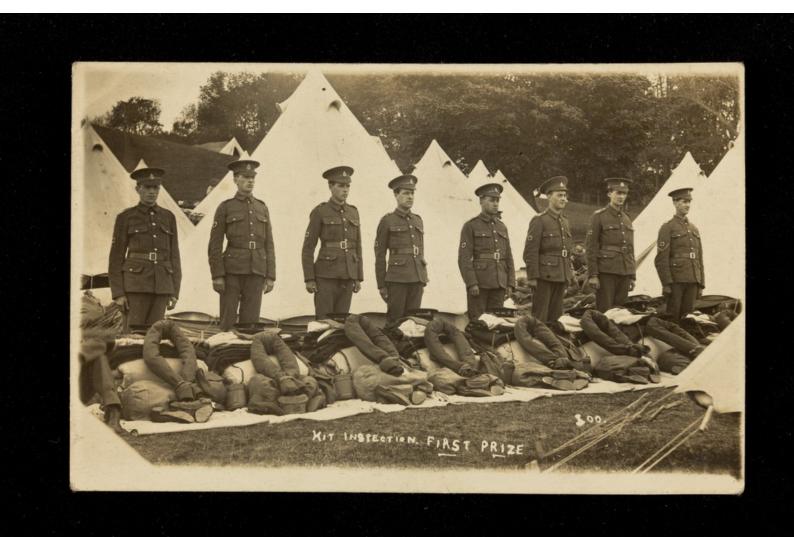

## **Publication/Creation**

1913

## **Persistent URL**

https://wellcomecollection.org/works/nc7xpwyx

## License and attribution

You have permission to make copies of this work under a Creative Commons, Attribution, Non-commercial license.

Non-commercial use includes private study, academic research, teaching, and other activities that are not primarily intended for, or directed towards, commercial advantage or private monetary compensation. See the Legal Code for further information.

Image source should be attributed as specified in the full catalogue record. If no source is given the image should be attributed to Wellcome Collection.



Wellcome Collection 183 Euston Road London NW1 2BE UK T +44 (0)20 7611 8722 E library@wellcomecollection.org https://wellcomecollection.org



RAMC 1004 1 STAMP CARD Post 茶 The address to be written here This Space for communication NERE 1











· RAME 1004/1 CARD. Post STAMP HERF The address only to be written here This space may be used for communication