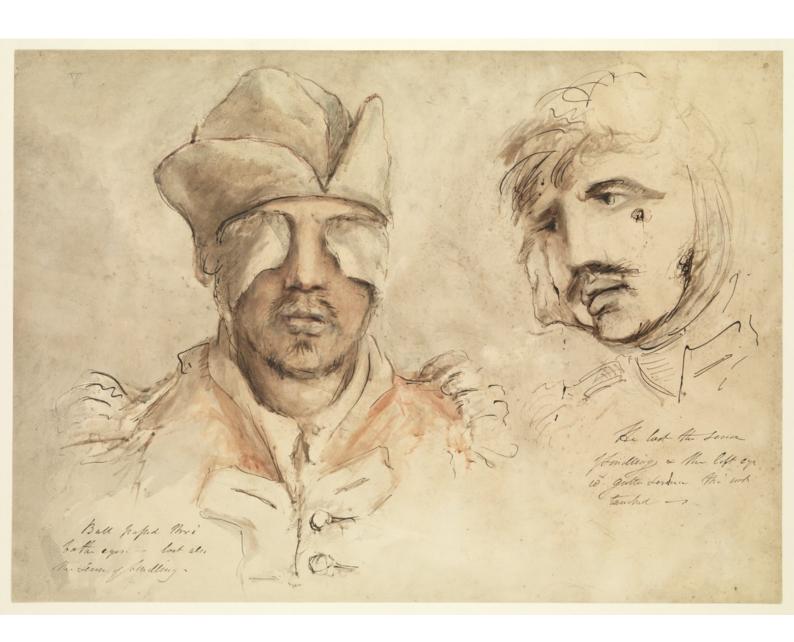

## 2 figures: Gunshot wound to both eyes; gunshot wound to head

## **Publication/Creation**

1836

## **Persistent URL**

https://wellcomecollection.org/works/ckxxxrfx

## License and attribution

You have permission to make copies of this work under a Creative Commons, Attribution, Non-commercial license.

Non-commercial use includes private study, academic research, teaching, and other activities that are not primarily intended for, or directed towards, commercial advantage or private monetary compensation. See the Legal Code for further information.

Image source should be attributed as specified in the full catalogue record. If no source is given the image should be attributed to Wellcome Collection.