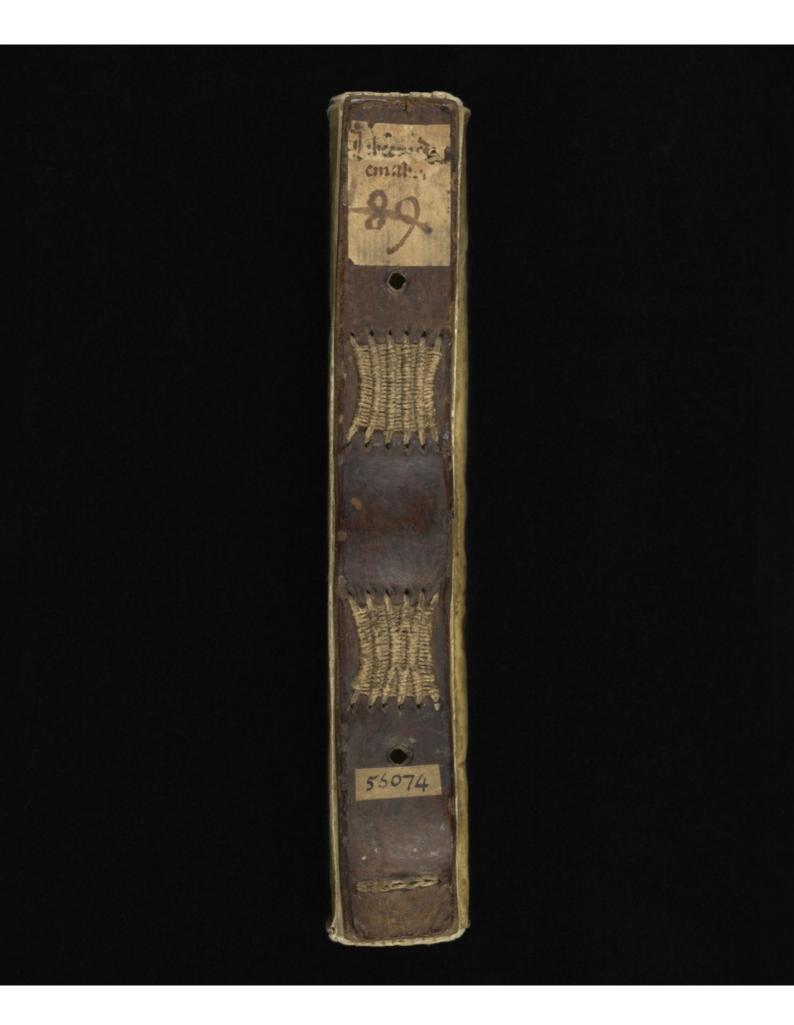

AVICENNA compendium of the Canon 547. Compendium Medicinae, MS.on paper, 132 11. original vellum, the sheets sewn through the back on to a strip of stout calf. 4to. [Dated on fol.129 recto]. Am. anno 94 [?Amberg, 1494]. An interesting treatise in three parts, Part I containing general principles, Part II dealing with medicines made from herbs and animals, and Part III with the treatment of particular diseases, beginning with fevers and ending with affections of the skin. The remarkable binding is in excellent preservation; a similar example (from the Erfurt town library) is reproduced by Loubier, Der Bucheinband, 1926, fig.10 on p.9 MS. No. 106. NELLCOM, & MEDICP ACCESSION NUMBER 56074 PRESS MARK