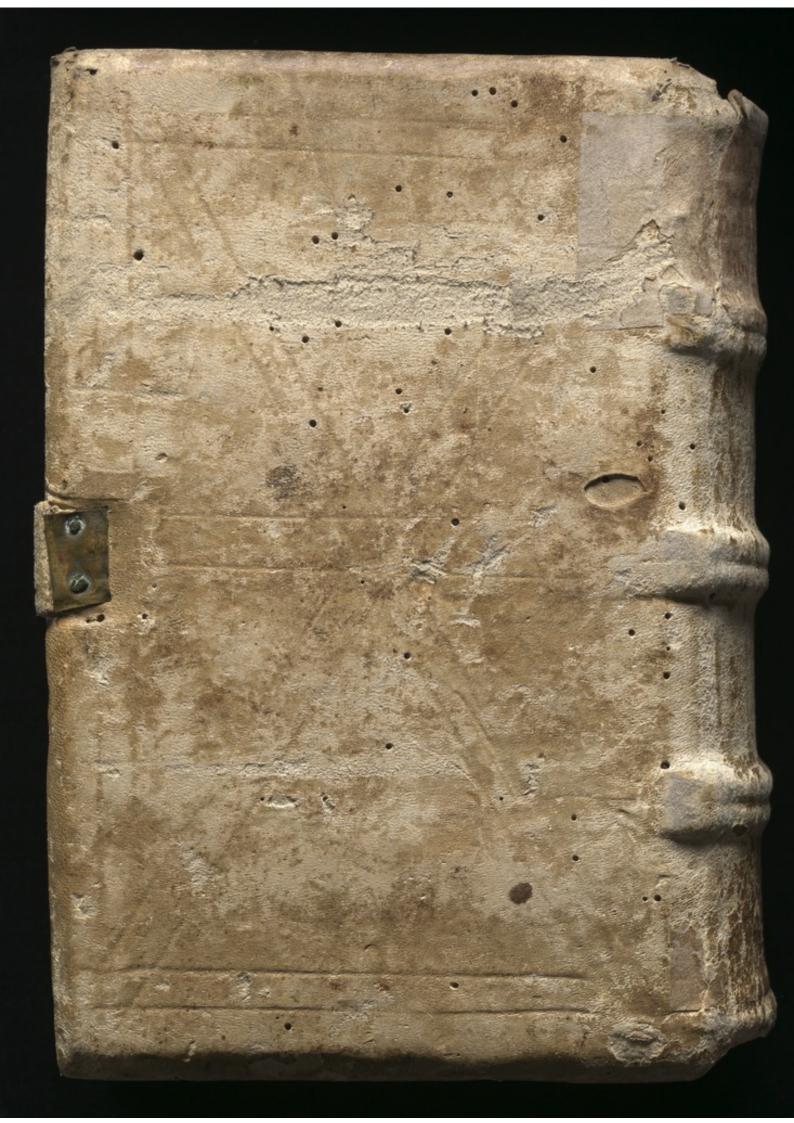

NELLCOMP

ACCESSION NUMBER 43255 PRESS MARK

MS. No.503.

De Confe

while popularoz Supproit noto bre keter orecom a

785. (Regimen sanitatis). (PUCKLEENDING 1885 - 0701 paintol distributes, 224 pp. and 6 leaves. With folding bryone vasorum structura et sanguinis juxta eam circuitu physiologicae de asthmate et hydrophobia; de cordis in em-790. Ridiey, Humphrey, OBSERVATIONES medico-practicae et