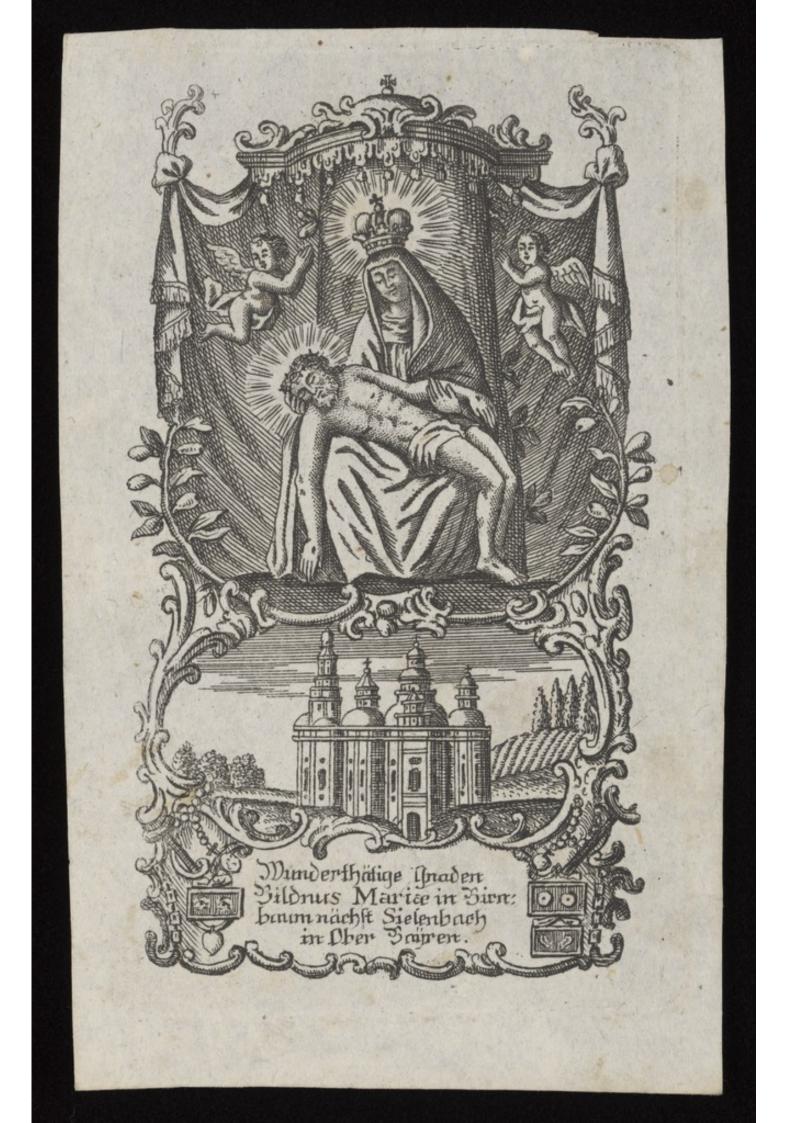

Frionog grong The firming hos almo hom in Lufer in the Gund . Ben 1 lyper Agan= Binen · P? 12 - S cm Spy Raffing 19/2 SER her, faven polo fingher

Rinft = Loug milfaltand ullanling Withol in Burghon 18/645.