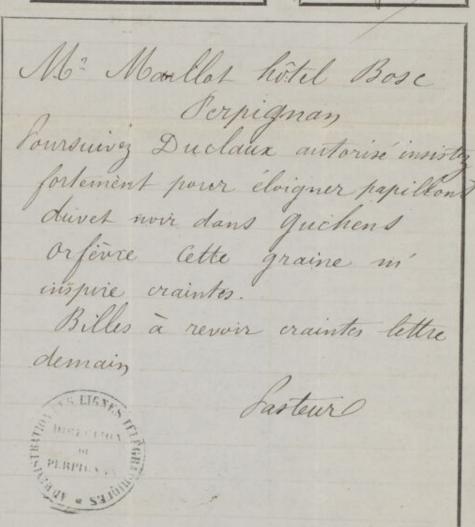

Le port des dépêches à domicile ou au bureau de la poste dans le lieu d'arrivée est gratuit.

Toute dépêche adressée hors du lieu d'arrivée est mise à la poste si l'expéditeur n'a pas demandé l'envoi d'un exprès ou d'une estafette. Elle est soumise à une taxe simple de chargement perçue au départ. M' Maillat høtel Bosc Scrpignan Donner jour moyen exact de la montée pour les envois faits de M' Siau

Sudications non taxes.

fasteur

Le service des exprès et des estafettes est réglé par des conditions spéciales. Il peut être refusé si le bureau destinataire n'est pas en mesure de le faire.

Les dépêches expédiées à plusieurs destinataires dans la même ville n'acquittent qu'une fois la taxe, mais elles payent en sus autant de fois 1 franc qu'il y a de destinataires moins un.