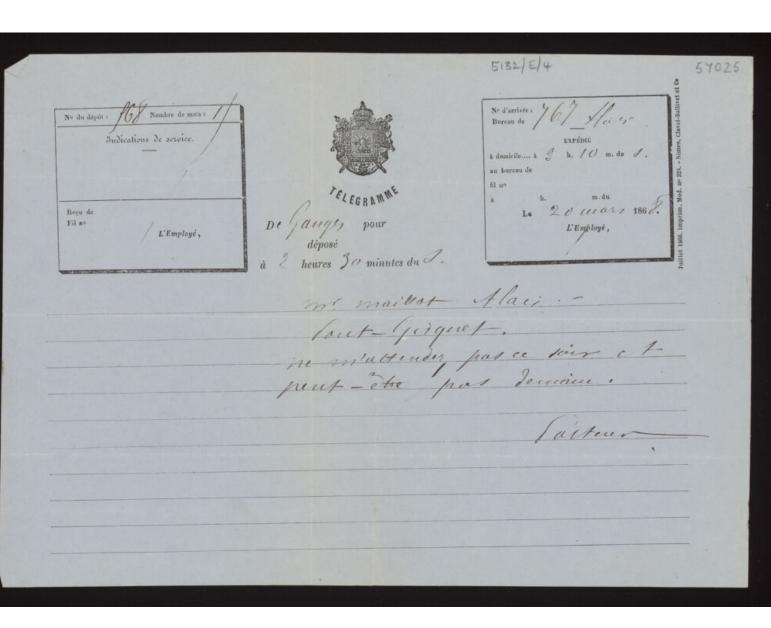

Nº du dépôt : 86

Nombre de mots : 20

Sudications de services.

Reçu de Fil nº

L'Employe,

Jaris pour Vescerato
diposé le 15
heures of minus du 7

# AVIS.

L'État n'est soumis à aucune responsabilité à raison du service de la correspondance privée par la voie télégraphique. (Loi du 29 novembre 1850.)

Les dépêches doivent être écrites lisiblement. Elles doivent être signées de l'expéditeur.

#### warlf intérieur.

a' Entre deux bureaux d'un même département :

18 so mots, adresse et signature comprises 1 00

Chaque dizane de mota ou fraction de dizane excédante..... o 50

3° Entre deux bureaux de départements différents :

1à 20 mots, adresse et signature comprises 2 00

Chaque disaine de mots ou fraction de disaine excédante...... 1 00

La date, l'heure du dépôt et le fieu du départ sont transmis d'office.

Tous les mots inscrits par l'expéditeur sur sa dépêche sont comptés et taxés.

Le port des dépêches à domicile ou au bureau de la poste dans le lieu d'arrivée est gratoit.

Toute dépêche adressée hors du lieu d'arrivée est mise à la poste si l'expéditeur n'a pas demandé l'envoi d'un exprès ou d'une estafette. Elle est soumise à une taxe simple de chargement perque au départ.

Le service des exprés et des estafettes est réglé par des conditions spéciales. Il peut être refusé si le bureau destinataire n'est pas en mesure de le faire.

La réponse peut être payée d'avance; mention deit en être faite à la suite du texte, avant la siguature. La personne qui se présente pour expédier une répense payée doit exhiber la dépêche même qui en fait mention.

Aucune dépêche déposée à un bureau télégraphi, 'e ne peut être retirée de la transmission que par la personne qui l'a remise ou envoyée. Dous ce cas, la taxe perçue est acquise au Trésor.

Lorsque le destinataire ou l'expéditeur veut obtenir copie d'une dépècles par lui reçue ou transmise, il paye un droit de 50 centimes par copie.