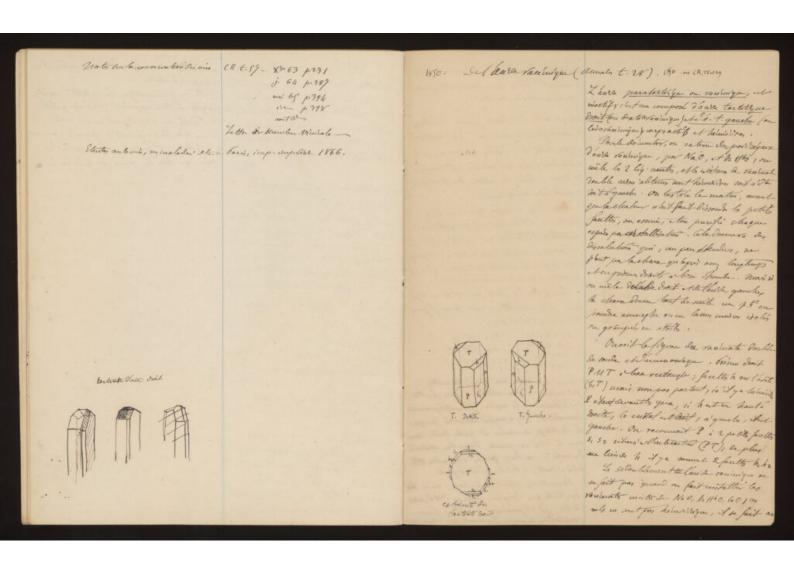

Reclieber son le Dimorphism.

(A 176 p 535 (on extrait) aunals (3) t. 23 1848 - Mya en un rapport a Diquant Som hole of De more tobact CR to 77 plat.

Re Jakesb. De Kopy . 1 p37 3:1

" baster a pitch rebute in he dependence you'll put you am such to form coista thin to exception the chinique, et le seus to to potentia hou ration. If fit renogur you tous to, tartest (and to, sail, me Souther) out In franchestler augh went i pengin le unue, et a most qu'ave extremits qu'il ya de four variable saules Bisher sels. In minutes resomable of and tartato. Comme si tous in so la availant were forme dans le wifie se la molitule cristalion, et de vontellen à as cetternite selon la Case du sel ou l'eau de mistallantin Encher and you be from himin Drigar, a factorate ofthe previous a wonther tantat I'm cate , lautof de l'aute so not que la forme housedre que Dun sette sout le l'unges des autes Dans an amisis . Happelle Soit . I garely . Ears to tastible sout Goe't at towner to Diete to paratolible & mude aboundary

Que, Dagin wite chalich, at washif, Down Dresistans to me Droit , le aution juncher, que soprar downer to saleta - claim des este ou garde Lo sale to acides go bowers retire conservent ce enter pouser. Nans. paralostolque actif on sees within, Done Hand wines blabbaut lause tacklyn an inte toute to rebetaner actions mut he wir Delyon, ca. b were

Laurent a repul's a rupt CR 16 page ger il avait itable are : un cope purt posaler a frum hiffheite, man gui ze assemblent, et pament lum à l'aute are heart; I compo de vision compositions pour tile is our regul tent on ribyant frem costalline : and un thousand voisies de 90° et en aule in prisen hargonal it un priser hambigue doisis de 1200; 1 corps a begant pas on wine type birngue presentate. isomorphon on taluscomple.

Unals che 1/h (3) + 23, Paster charete à montre que la I former de soufre sout voisires, Pane reconciliosym, Center showligh mais la augh las four date Or from voison de 90° fauts as fora, latitale, 90 32 at 89.281; wigh a face the 6 law 16. 6', 850 84). El Se win