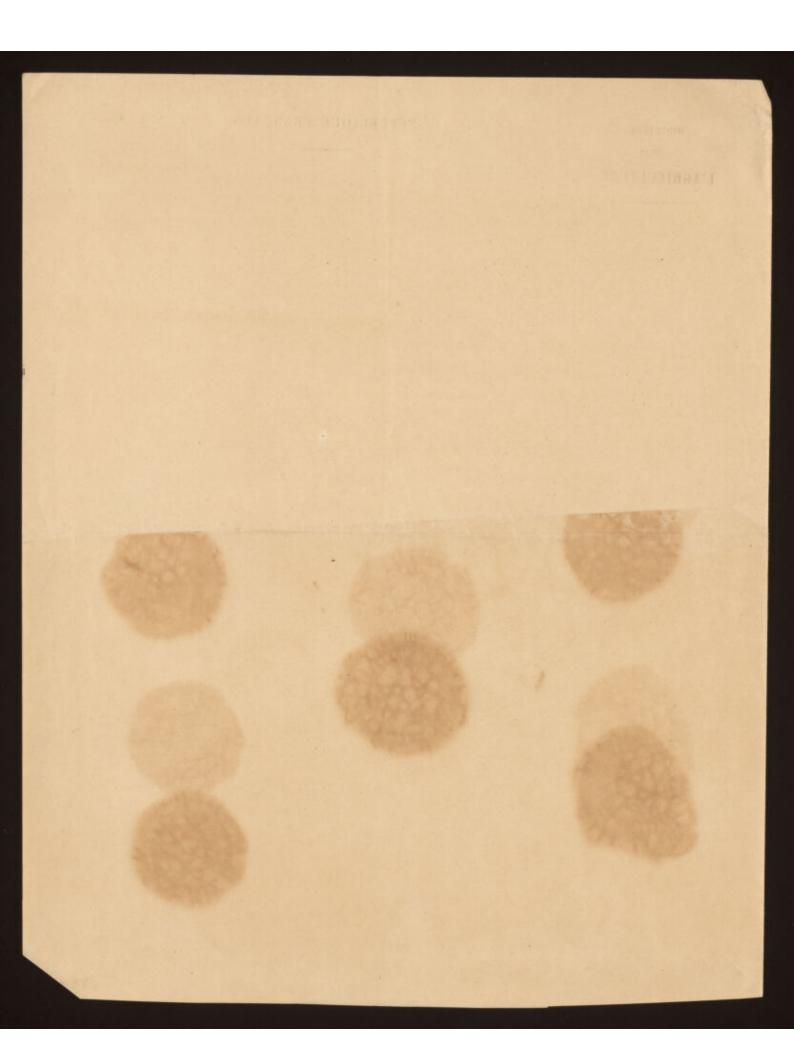

# POUSSIÈRES EN SUSPENSION DANS L'ATMOSPHÈRE

recueillies dans le Gard.

- A. dans la seconde quinzaine de Mare.

  B. à la fin de Mai et aux commencement de Juin.

alle de fare en faiter.

Mart de fare en la faite en la faite en la faite en la fait en Monsieur Zevort, recteur de l'Académie de Bordeaux, Monsieur Pasteur, membre de l'Institut, Madame Pasteun et leurs enfants, Monsieur Lom, professeur à la Faculté des sciences de Lyon, Madame Loir et leurs enfants, Monsieur Edgar Zevont, professeur au Lycée de Bordeaux, Madame Edgar Zgyort et leur fille, Monsieur Lenoël, secrétaire-général de la Préfecture du Lot, et Madame Lenoël, Monsieur et Madame Achille Laurent et leurs enfants, Monsieur et Madame Danicourt, Madame Cribier, Monsieur Georges Danicourt, Monsieur et Madame Huer et leurs enfants, Monsieur et Madame Heurteau et leurs enfants, Monsieur et Madame Geell et leurs enfants, Monsieur et Madame Victor Tardif et leurs enfants, Monsieur et Madame Eugène Tardif, Madame la baronne Stoffel, et le colonel baron Stoffel,