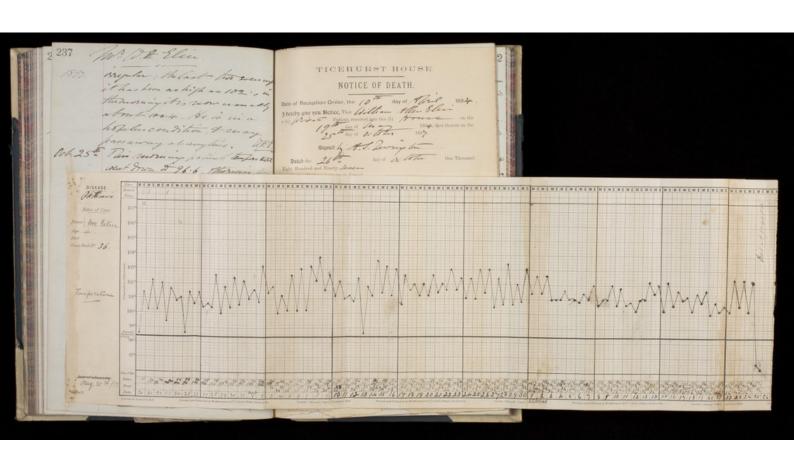

#### Case records 1894-1904.

Image source should be attributed as specified in the full catalogue record. If no source is given the image should be attributed to Wellcome Collection.

yourshad Sept 21st 1904. 9.18 W.

CASE BOOK

MEDICAL REGISTER. Form 1B.