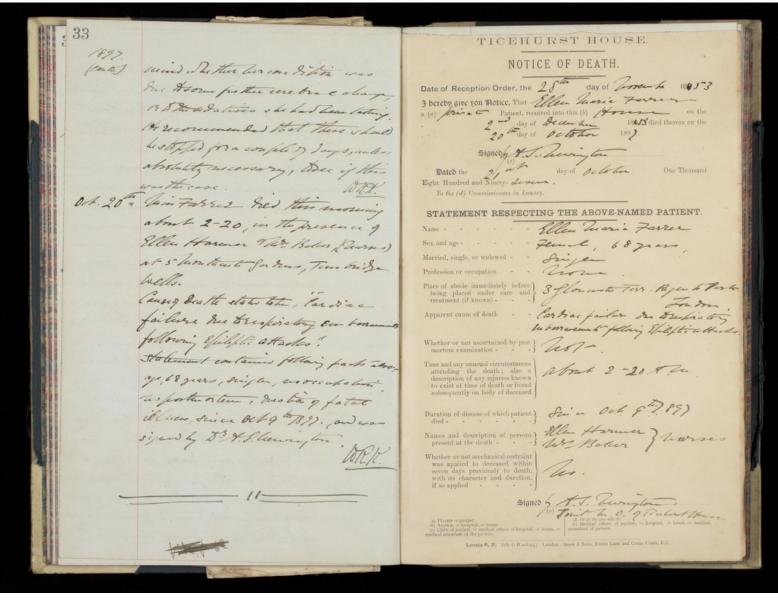

rer is going on very Comfortable There have been no further complication no sise of temperature. At larlo 14. Going on very well. The breast is rapidly Lealing. Min Farrer's bodily health is good, & she is able to fo out Every day. The breast is nearly quite well. OHlarlo . gd. Went on leave of absence today, to reside at 5 Montacute Jardens, Tumbridge Wells Bodily Lealth good. Itas here seen by the De hervery low in 100-126 several occasion, mentally much the sauce, bodily health good. 4HMm

1894 San 26 " trilled by D" answered on the 18 " she is stouler & in good health and the Seat of the operation que subsouble, mentally there is no improvement. 93100 March 11" Os doing well on leave is visited by D= a Newniglow at intervals, remains in good health but has made no meulal

improvement



34 3 2 1894. Hailstone, W. from Vol. 28. p. 32. tetiber 10th Is now residing at West cliffe 4 is in very good bodily health . Takes Exercise daily . Appetite good . No change in his mental state. It Earl. my 6th Is in good bodaly healt. In change in his mental condition. Itals. Is going on comfortably at Westeliffe I goes out walking daily . To change to note in his mental state. OHlarlo. May 1st Has not had influency a when there were many of the others laid up wird it. have 20 th. W. Hailstone returned to the rotablishment today. His bodily health is very good. His mental state is about the Same. He is very quiet, does not converse, gots out walking daily. Sleeps well. Appetite M. Earlo. Continues in good health. Goss out walking Every day. Does not occupy Linisely. O. H. Earls. Slups