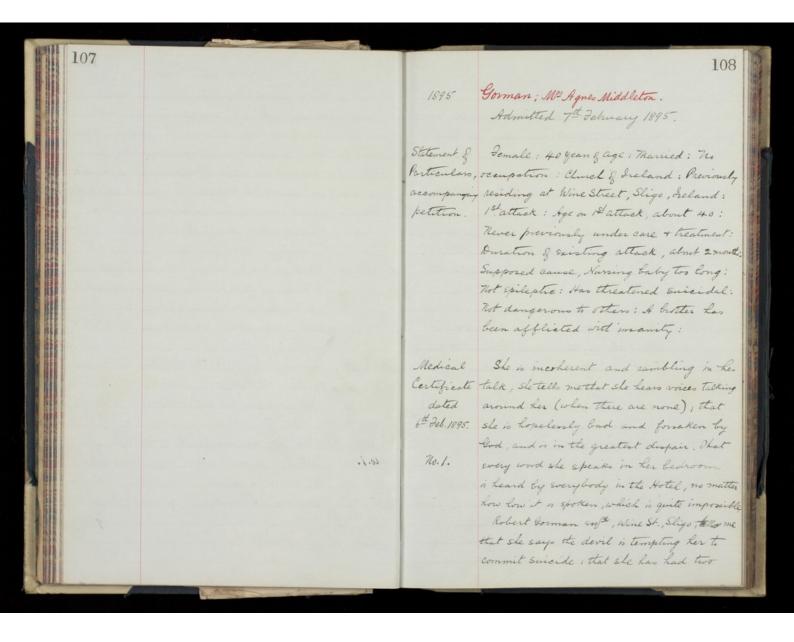

conversation & being told it was rude she replied to the effect that that was exactly what she wanted to be. She varies somewhat in her moods, to in her manner to different people, appearantly conversing more peels with new acquaintences of people uncornected definally will the asylum for instance a lake interview of & a clewayton will hen was productive of no further abberance on her part that "Billy Butcher" which she repeated again + again whenever he apoke to her. She takes her food + sleeps well, her bodily health appears good & she occupies herself with work or books during the day, the latter apparently being solely of a religious character. Bogdney Jones. This lady is in frod brokely health. She does some work treads. Goes out

driving but as a rule has to be carried

Sept. 2320.



attacks of nony violence - screaming and struggling violently, talking wildly and incoherently and screaming out that "the electric wires would burn her up. She also believed that she and her child were turned to stone. George & Vollingen Engli J.P., Sligo, tello me that she told him that she had been travelling for 1000 years all round the world, and that they were flying up to the sky, and to the man in the moon. This was whilst in the train on the way to Seondon from Sligo. Reasons for placing her under Care + Control: 1. That she has threatened to commit suicide, of that she is suffering from molaneholia will maniacal outbursts. 2. That in her present situation (in a Hotel) it is impossible that she can be adequately

Medical Certificate dated 7th Feb. 1895

Extract from Wild Express