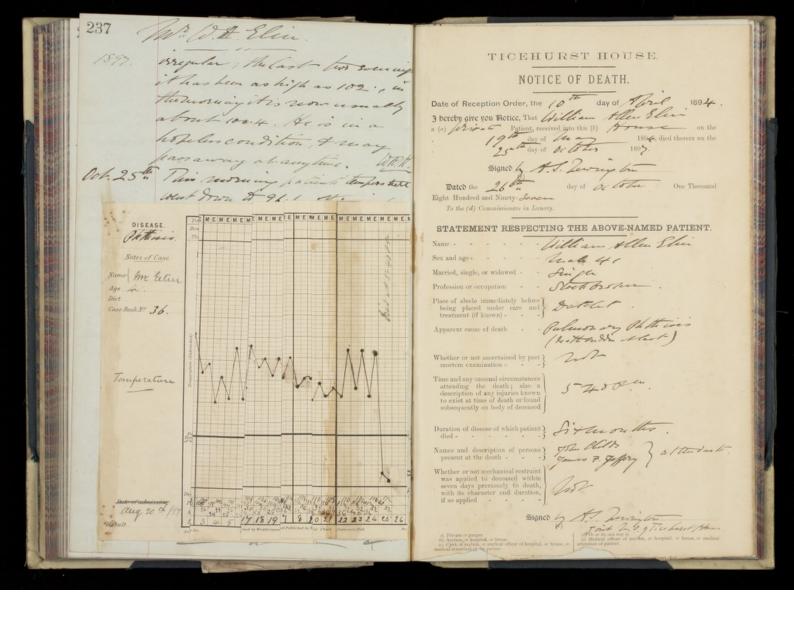

one hashere 20" Leeus Byet pradually worse up since last with war mate; he laters his ford friguell more Especially since the 20th wistas a rule this at times he refun Ou 21th leaft, was 100.2 , might a weal. Have & has anything tony. ORK. 990 Weight or g got - has lot before it having been 101.4, on the Even any of the 21th iteres 102.2. 2 from & hiring the lastwark. With. by 22 2 100 . 2 ; morning of 24" Can be pot & take but little 232, 99.4: 24 = 100.8, 7 food; at trues hi asks for this morning it is down & something different; E.g. gesterday 98.6. Pake vario from 76 8700 he asked for a bothe of bars; he Vaily. He has signs of platteres has aughting he asks for. Hes his left afex. Taking a lot pulse is usually about 110 her 9 Extra nouribenent; Butta minute, & his temperature is very







238 Black, W. Henry . from Vol. 33. page 204 et. 28th This fentleman appeared at dinner today wich a very red face caused by being sevialed by using water too hot. When asked about it he said it was caused by drugging. He talks and laughs to himself much more persistantly, of he washes himself many times diring the day. 1896 many 19th There is no change to report in this gentlemans bodily or mental conditions He goss on from day to day in much DX. Earls. The same way. April 4th To change of note to report. Bodily health good. He has of late taken a hand at whist occasionally. OHlark July 5th & in good todily health but cannot be persuaded to po out walking. Trental state unchanged. Laugho 4 talks to himself, Washes himself many times in the day. Stee Studies forigo languages & Stearl