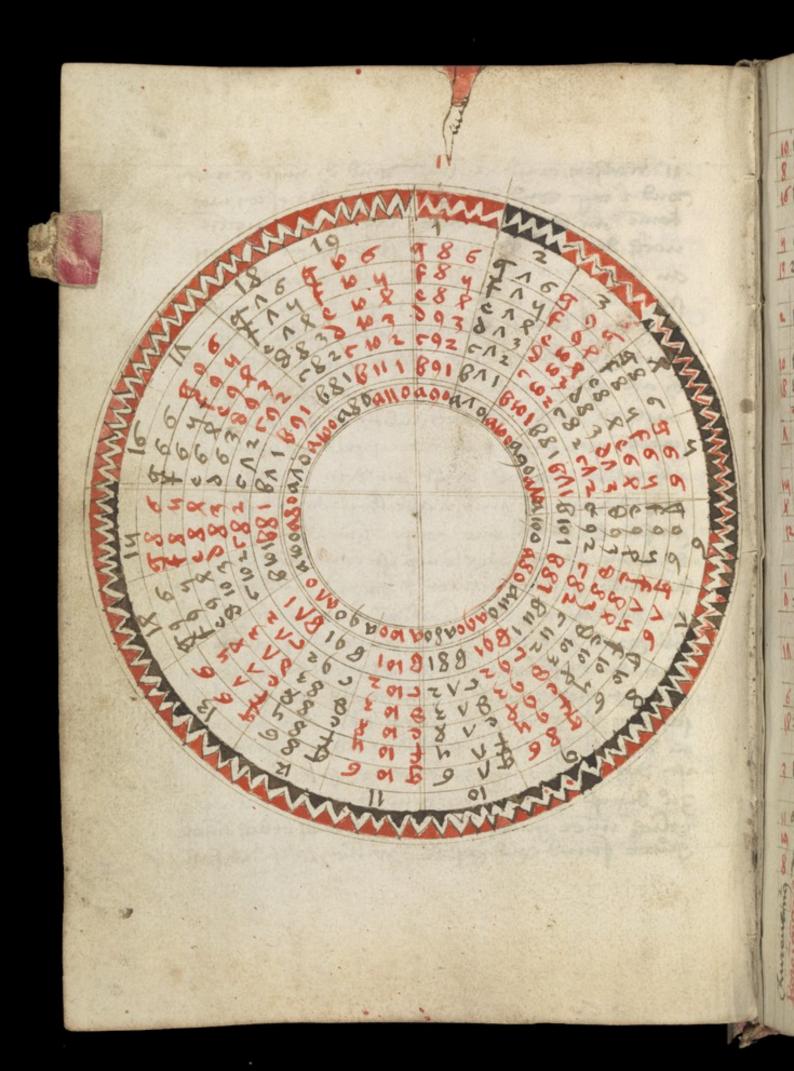

way

Part

B in nousey mothers Dzi guldmi zal

p mind ze glich noise in dipre figure all

ne spersum famed mit Dez zor gestezi

bner figure fello nerspind 1800 ince Dom

dez rax zal o grepuret ensero firen inn spo

ond was vol beels oz zettend in dese figure

cond gabent obnan by Dom coutz an vot 14

in der pelbung zicht findent no die guldin zal der

postery race I vi ab wollow miley in wollien zaugh Die pun fo mud more voil proffel soud mutit (is Durce gange gab in Dong zaicon zu mustem tag to progond den tag in Don Faloudar Don Da Bis findout ne goldenbid mi den naiefften Deg linge gegen der zorfte Rand of son gefteribe tract funce gaicen paffel mint succe die Jungeliffen ift des alon tage 30 mittons tag sould dig ift work of by pots ift by naight war nave doing regalt iar of us above of and nach dom popale iar Bo weeffoud con don minutery 5 mint of es al & Drit var nace Dom palt in Bo croceffend con Doy minte 32 mint of all al di pale and was fant margine tag & weekfirst con den muten Ry mint oud (203 00 Reliber 83 find 3 aicque paper von min Die Die fing Durced Conffen gat mot willow wate louff of at all modern pigale ian nace part material tag po and coff Die mint 15 mint and markfrut out De Dan 108 03 al geltain 33 8 mint 60 mm. Way of more powerford so fing pour wind

mi paffel zu den paffely and die vikrige mint Begatted por Sond at 8 paffel 30 od mes & wereffered zo Ain and hind anizacion zu den zaiegen fond Begaltend die werige fraffel monder al 8 zaidin 12 00 mon Bourfield 12 gaich Am pour die cobrige Engalous and als time gin nace po no maine 3 airon fraffel and mint & 30 thme wedne 106 of 18 gepain po in son den minutery roote roceffen 60 mint of med Die nit po wil gotond po potland ve name om tafel and don of margn 60 mint pond die 50 mint pollout ne zu hin den and. can minte die vie consent in Dom Kalon San wind son day alloy pillout is day mareffery To must of med all son Bellaiden if Repthairs et ab po vie voolten merne un staffel Den zaicom die ne Ganned cond macque 30 paffel Daz op cond com den nemet den Cettind ic al fami zanten po entlecquet 12 zaicon won den himel mid allo fan inch nume gebreten to it out ze wifen de de