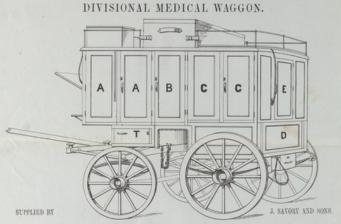

Canteen. B. heedles, Packing -Pano & Close Strol Round Sowels Sponges Nand Price -Steely ards - Set Truels Round Utrinals, Prewser Height 2 M. lb - 8, 4 and 2 030. Meight \_ 19 ths\_ Extra articles in Cart. Weight 95 the Sotal Meight. Inellical Chest. Canteen\_A. Canteen\_ B Cytra articles in Cart 950 Five Shetchers Cushimo Obles & Covering-110 Johal # 6390 -Semmi Sugar Omdeles Suprintendy med office ? Copy of the Specification of the contents of a Chirisianal medical supply Magon -