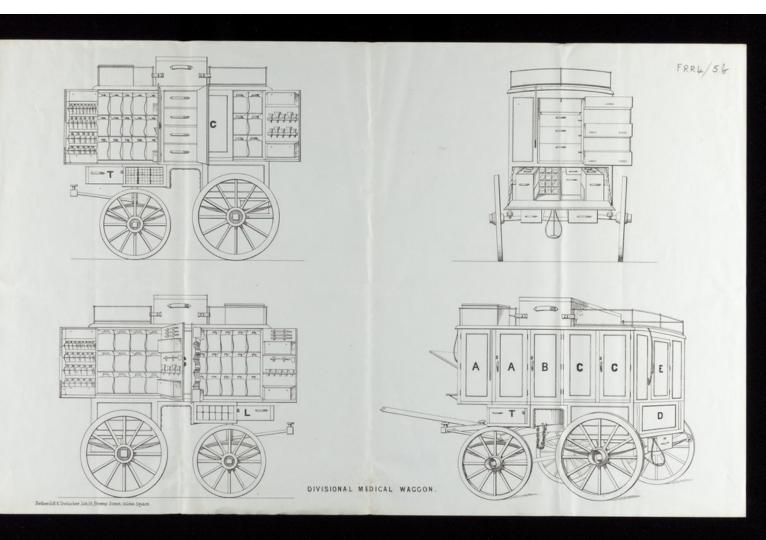

Canteen. B. heedles, Packing -Pano & Close Strol Round Sowels Sponges Nand Price -Steely ards - Set Truels Round Utrinals, Prewser Height 2 M. lb - 8, 4 and 2 030. Meight \_ 19 ths\_ Extra articles in Cart. Weight 95 the Sotal Meight. Inellical Chest. Canteen\_A. Canteen\_ B Cytra articles in Cart 950 Five Shetchers Cushimo Obles & Covering-110 Johal # 6390 -Semmi Sugar Omdeles Suprintendy med office ? Copy of the Specification of the contents of a Chirisianal medical supply Magon -