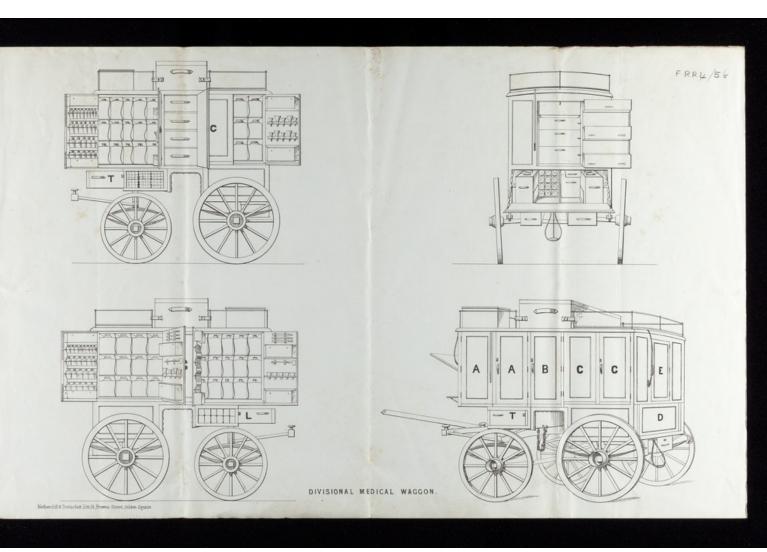

## Includes plans of British and Russian medical wagons, and memoranda re equipment of wagons

Canteen. B. heedles, Packing -Pano & Close Strol Round Sowels Sponges Nand Price -Steely ards - Set Truels Round Utrinals, Prewser Height 2 M. lb - 8, 4 and 2 030. Meight \_ 19 ths\_ Extra articles in Cart. Weight 95 the Sotal Meight. Inellical Chest. Canteen\_A. Canteen\_ B Cytra articles in Cart 950 Five Shetchers Cushimo Obles & Covering-110 Johal # 6390 -Semmi Sugar Omdeles Suprintendy med office ? Copy of the Specification of the contents of a Chirisianal medical supply Magon -