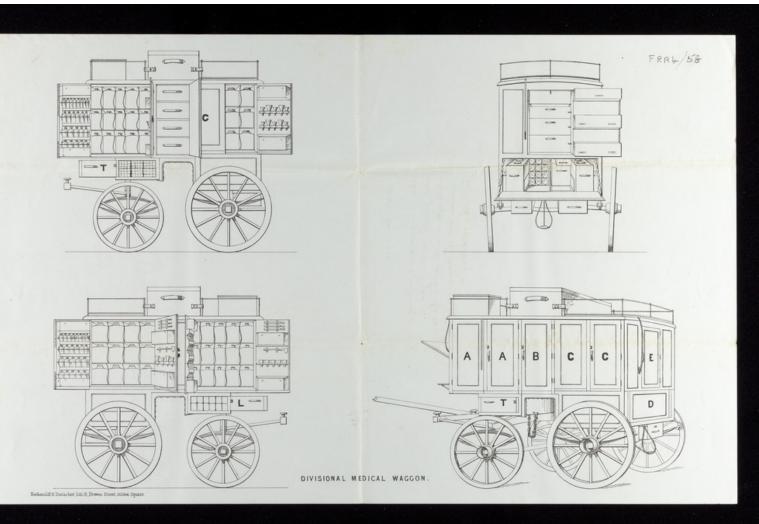

## Includes plans of British and Russian medical wagons, and memoranda re equipment of wagons

Canteen. B. heedles, Packing -Pano & Close Strol Round Sowels Sponges Nand Price -Steely ards - Set Truels Round Utrinals, Prewser Height 2 M. lb - 8, 4 and 2 030. Meight \_ 19 ths\_ Extra articles in Cart. Weight 95 the Sotal Meight. Inellical Chest. Canteen\_A. Canteen\_ B Cytra articles in Cart 950 Five Shetchers Cushimo Obles & Covering-110 Johal # 6390 -Semmi Sugar Omdeles Suprintendy med office ? Copy of the Specification of the contents of a Chirisianal medical supply Magon -