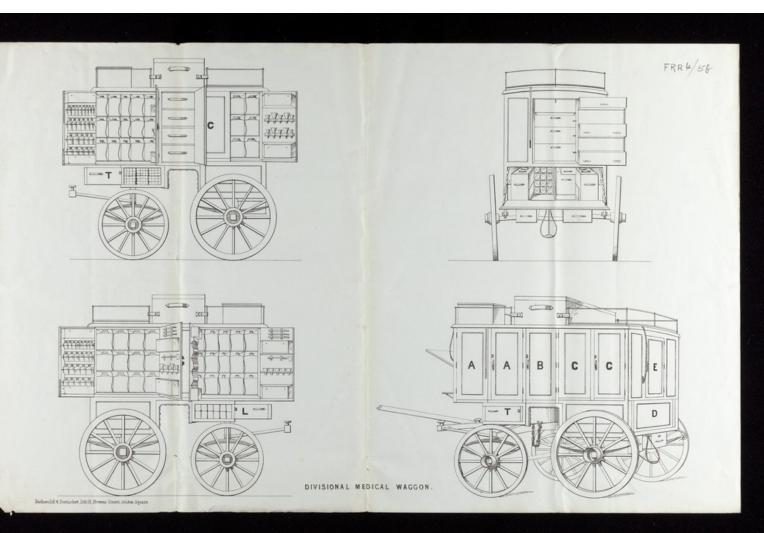

Canteen. B. heedles, Packing -Pano & Close Strol Round Sowels Sponges Nand Price -Steely ards - Set Truels Round Utrinals, Prewser Height 2 M. lb - 8, 4 and 2 030. Meight \_ 19 ths\_ Extra articles in Cart. Weight 95 the Sotal Meight. Inellical Chest. Canteen\_A. Canteen\_ B Cytra articles in Cart 950 Five Shetchers Cushimo Obles & Covering-110 Johal # 6390 -Semmi Sugar Omdeles Suprintendy med office ? Copy of the Specification of the contents of a Chirisianal medical supply Magon -