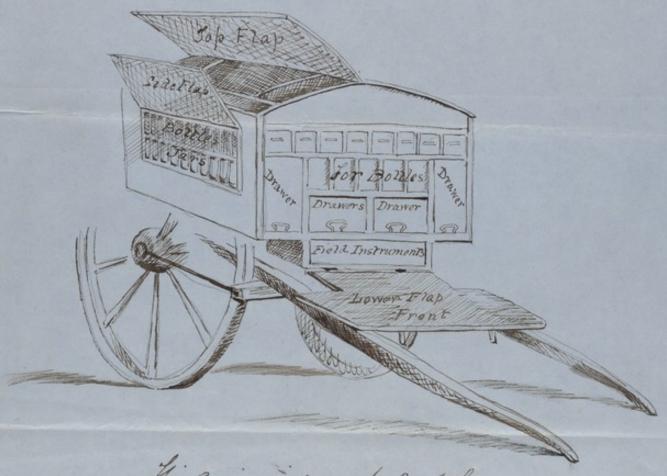

Memorandum of ahiles that can be carried with the Repital Cart and Canteens a " B. with a Field Battery - Royal artillery -Surgical Chest. with of so Remarks Cerat Calamina\_ Ompo: Lytte \_\_ Ol: Frebinsh\_ Ung: antiper-Calico Simplisis Capital Surgical Instruments \_\_\_\_ Case with Ligatures Eighteen tailed Bandages \_\_ Penter Blood Cup. Thins of Leather. Spreading Spatula Space Pipes for Syringes -Thread. Jape-White Hax-Best Sperm Candles\_ Best Sperm Candles\_ Viled Silk\_ Flannel\_ Ginet. Opii Cupping Instruments\_ Sits\_ Oiled Silk\_ I lannel Finet. Opii Cylia Meight \_\_ 92 - Tho -

\_\_ Medical Chest\_\_\_

|                                                       | 老   | 0%. | ch | Remarks                       |
|-------------------------------------------------------|-----|-----|----|-------------------------------|
| 0. 0. 200                                             | +   | el  | -  |                               |
| Quinia Dieulph_                                       | -   | 12  | -  |                               |
| Magnes Sulph.                                         | 3   | 0   | -  |                               |
| 06: Chicini_                                          | 1   | 0   | -  |                               |
| Oliva_                                                | /   | 0   | -  |                               |
| Lin. Saponio                                          |     | 1   | -  |                               |
|                                                       | 1   | 0   |    |                               |
| Galipotsetests_                                       |     | -   | 1  |                               |
| Phialo_                                               | -   | -   | 8  |                               |
| Splinto Rad Con_ Seto_                                |     | -   | 24 | -                             |
| Talepa Rad Con_                                       | 1-  | 9   | _  |                               |
| I pecac . Co.                                         | -   | 10  | -  |                               |
| Cete. Co. C. Opio                                     |     | 8   | -  |                               |
| Phis Rad. Contrib                                     | -   | 10  | -  |                               |
| Est. Colocynth. Co                                    | -   | 12  | -  |                               |
| Camphora Conf. Opii  Aromat.                          | I   | 8   | -  |                               |
| Conf. Opii                                            |     | 8   | -  |                               |
| Opium Cudi                                            | 1-  | 8   |    |                               |
| Opium Crudi<br>Plumbi Diacet<br>Confeet. Roca Connina | -/  | 0   |    |                               |
| Confect. Good Commina                                 | -   | 2   | -  |                               |
| antim. Sart.<br>Angenti. his.                         | -   | 1/2 | -  |                               |
|                                                       | -   | 2   | -  |                               |
| Ather Sulph.<br>My drarg Chlorid<br>Lig. Arsenicalis  | -   | 8   | 1  |                               |
| Lig. arsenicalis_                                     | -   | 1/2 | -  |                               |
| Ol. menth. Pip.                                       | -   | 4   | -  |                               |
| Pulv. Undimon:                                        |     | 2   | -  |                               |
| J- Jacobi                                             | -   | 1   | -  |                               |
| Juich Opin ph. C                                      | -   | 4   | -  |                               |
| Camph. Co.                                            | 200 | 4   | -  |                               |
| Ainer dulph:                                          | -   | 4   | -  |                               |
| Gestle and Inortax_<br>Graduating Glass Greasures_    | -   |     | 1  |                               |
| Bolus Knife                                           | 1   | -   |    |                               |
| - Sile                                                | -   | -   | 1  |                               |
| Jin Cree to contain & Pills                           | -   | -   | 8  |                               |
| Scissons                                              | -   | -   | 1  | A STATE OF THE REAL PROPERTY. |
| Peno_                                                 | -   | -   | 25 |                               |
| Small Back                                            | -   | 2   | -  |                               |
| Finet. Carechus                                       | 2   | -   | 1  |                               |
| Rhei                                                  | 4   | 8   | -  |                               |
| Mydrary. C. Creta                                     |     | 8   |    | Extra                         |
| Cresole,                                              |     | 1   |    | articles                      |
| Junet. Jodine                                         | -   | 2   |    |                               |
| Spt. ammon. aromat.                                   | -   | 8   |    |                               |
| Argenti. Nit.                                         | -   | 1   | -  |                               |
|                                                       |     |     |    |                               |
|                                                       |     |     |    |                               |

\_ Medical Chest\_

|                                                           | 3   | 3   | 3 | E   | 1      |     |
|-----------------------------------------------------------|-----|-----|---|-----|--------|-----|
|                                                           |     |     |   |     | 20     |     |
| Pulo aluminio                                             |     | 0   | 1 | 1   | 1      |     |
| 110 4 0. 10                                               | 2   |     | 1 | -   | 1      | 1/1 |
| 2 in a - 9 06 P                                           |     | 7   |   |     | 1      |     |
| magnesia Carf. Juck. Ferry Sugarchlor.                    |     | 8   |   |     | 3911   |     |
| Jinch. Ferry. Sugarchlor.                                 | 1   | 0   |   | 1   | 1 41/  |     |
| Soda Bieark                                               | 1   | 0 - | - |     | 10 191 |     |
| Octas Nit. Acid. Fart.                                    | - / | 1-  | _ | - 6 | 26     |     |
| acid. Jark                                                | - / | 1   | - | -1  | 1      |     |
| Outs. Oping                                               | - 1 | 8   | - | -1  | 1      |     |
|                                                           |     |     |   |     |        |     |
|                                                           |     |     |   |     |        |     |
|                                                           |     |     |   |     |        |     |
| _ Canteen-A_                                              |     |     |   |     |        |     |
|                                                           |     | -   |   |     |        | 333 |
| Canisters for Jea                                         | _   | -   | - | 1   |        | 73  |
| "_ Sugar_                                                 | -   | -   | - | 1   |        |     |
| - / Mice-41.                                              | -   | -   | - | 1   |        |     |
| Cupo Juking                                               | -   | -   | - | 20  |        | 933 |
| Jupo Dinking Rice 4                                       |     |     |   | 7   |        |     |
| w 1 1/2                                                   |     |     |   | 1   |        |     |
| dettles beating 6 Gallons                                 |     |     |   | 1   |        |     |
| Knives and Horks                                          | _   |     |   | 12  |        |     |
| Ladle                                                     |     |     | _ | 1   |        |     |
| Ladle_<br>Plates                                          | _   |     | - | 24  |        |     |
| Poto Jin - Drinking -<br>Sauce pens to quarto, & H quarto | -   |     | - | 1   |        |     |
| Sauce pand & quarto, & H quarts_                          | -   | -   | - | 2   |        |     |
| spoons - Large                                            | -   | -   | - | 12  |        |     |
| Boyes for Candles                                         |     | -   | - | 1   |        |     |
| Meight_ 83 the                                            |     |     |   |     |        |     |
|                                                           | П   |     |   |     |        |     |
| p //b                                                     |     |     |   |     |        |     |
| _ Canteen_B_                                              |     |     |   |     |        |     |
|                                                           |     |     |   |     |        |     |
| Basino_ Mach Mand_                                        | -   | -   | 3 | 2   |        |     |
| Bracheto for Towel Rollero                                | -   | -   |   | 4   |        |     |
| Bruches { Mand Subling                                    | -   | -   | - | 1   |        |     |
| The Wand Subling                                          | -   |     | - |     |        |     |
| Courners 4: 11                                            | -   | -   | - | 1   |        |     |
| Capo_ Night                                               |     |     |   | 9   |        |     |
| Candlesticks_                                             |     |     |   | 1   |        |     |
| Cotton Balls_                                             |     |     |   | 1   |        |     |
| I fannel.                                                 | -   | -   | 6 | _   |        |     |
| Frames for Close Stool Fam                                | _   |     |   | 1   |        |     |
| Frames for Close Stool Fam                                | -   | -   |   | 3   |        | -   |
| Lantern                                                   | -   | _   |   | 1   |        |     |
|                                                           |     |     |   |     |        |     |
|                                                           |     |     |   |     |        |     |
|                                                           |     |     |   |     |        |     |

Canteen. B. heedles, Packing -Pano & Close Strol Round Sowels Sponges Nand Price -Steely ards - Set Truels Round Utrinals, Prewser Height 2 M. lb - 8, 4 and 2 030. Meight \_ 19 ths\_ Extra articles in Cart. Weight 95 the Sotal Meight. Inellical Chest. Canteen\_A. Canteen\_ B Cytra articles in Cart 950 Five Shetchers Cushimo Obles & Covering-110 Johal # 6390 -Semmi Sugar Omdeles Suprintendy med office ? Copy of the Specification of the contents of a Chirisianal medical supply Magon -