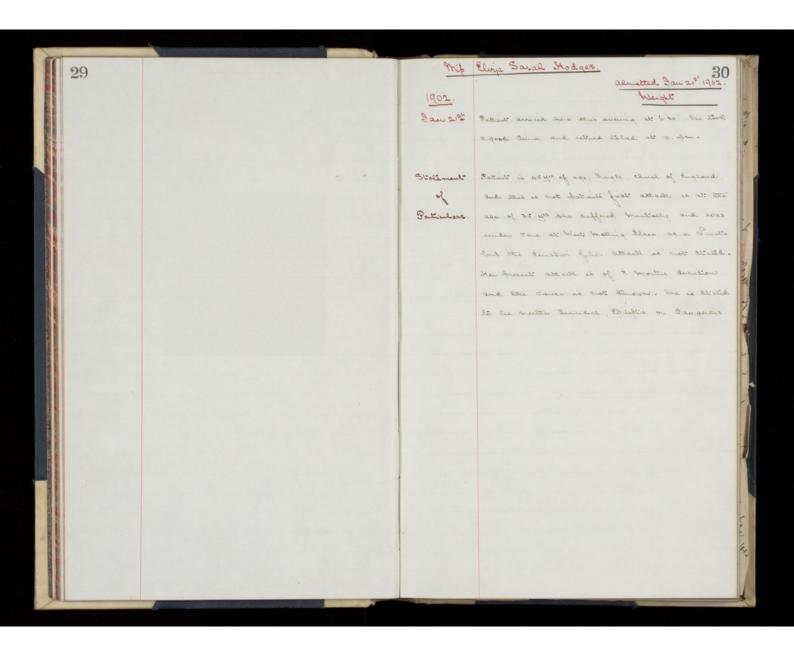

Medical Certificale eVo. 2.

Dated San 20"

1902.

Gall Communication by 6 Mars, Many allew Condinfine state that the above Eliza Sanal hodges assures her strict shelps been the course of all minders done in the mould, alterable to semore forting of her friger ends as heme cause of all

all wil done in the world . Stalls that the is los

mulean 25 thick amone -

The same sine

Signed Grank Butter Glimiton 2 Gree Leves Comation R. pelace

1902.

I am 21st Condition 010

admission

are it word in theiland warmen it lateril years at secone thing and seether to carry To shoops It is no sime he now for some one to come affelish her who

My E.S. Hodges

standed with what it is a are server sounds are normal also have thanks sounds somewhal conquered complexion. Her Unic is Sale, 8pi 4" 1015. no albunew on Sugar frame your de stead who was a sallow is work offensive.