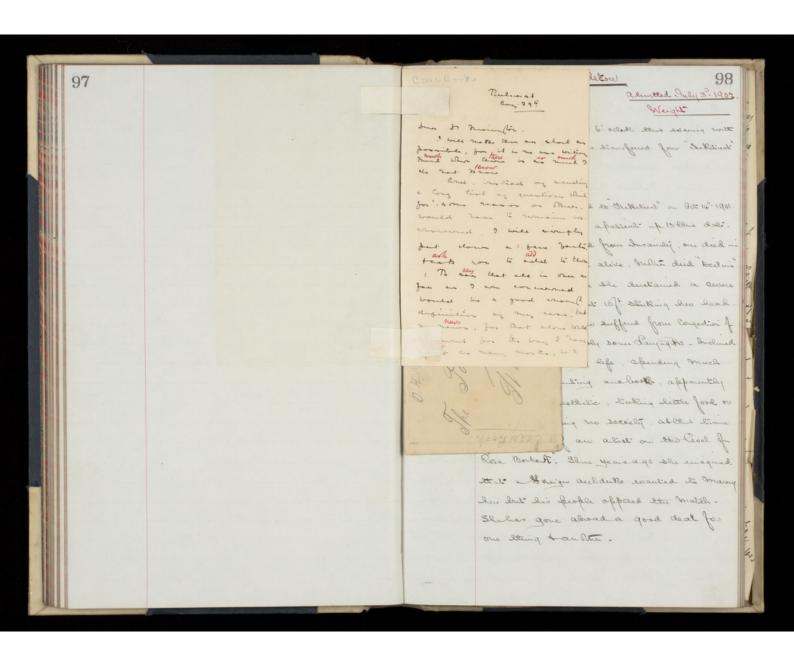

|                 |      |
| MIL |                                                                | The same of the sa | THE RESERVE AND ADDRESS OF THE PARTY OF THE |                 | -    |











Carriages, want the suffer from Inson

Signal anders Scale Mystle . Stanogala

difficult do Neep in see home.

Wind- at her, also hears touch after her-

just the Consensation is almost wiconsens they

gresent-

Condition

99

About 6 mi austrian an Suddenly go Stronger: son to Rush to afew days fa London

she spe sa Dangely adjoining Co Suspicionis en signose

were she

On admission bottle retreat she was very distress at heing brought boar asylum - The following

Moning she talked freshy about her affairs Dut was Very Suspicous & dishoustful - Labor shelicane Confued head Voices about feefle being fricked will observe at high the coas restiles a undappy, etagle feefle were throng Which at her, also hears some Stounds after her-

He Consensation is almost encoherent alleng

broken