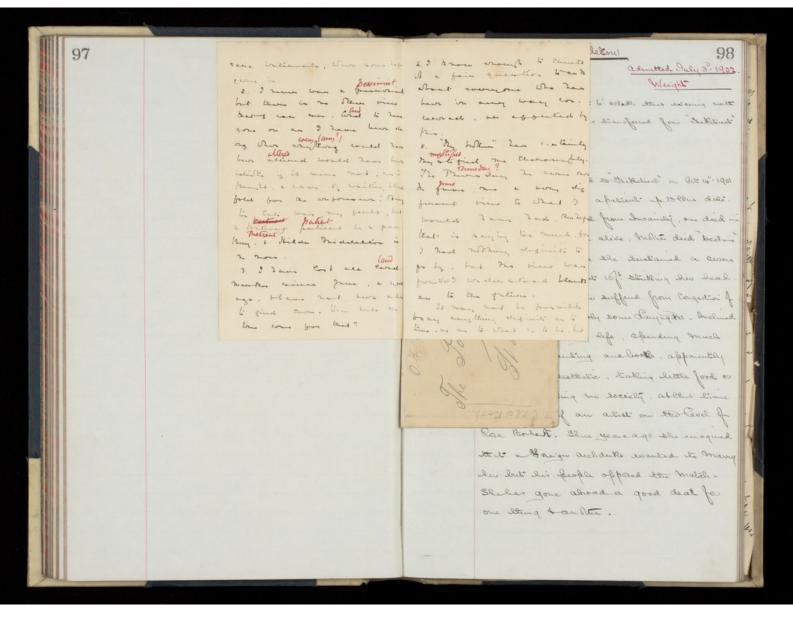

|                 |      |
| MIL |                                                                | The same of the sa | THE RESERVE AND ADDRESS OF THE PARTY OF THE |                 | -    |











Carriages, want the suffer from Inson

Signal anders Scale Mystle . Stanogala

difficult do Neep in see home.

Wind- at her, also hears touch after her-

just the Consensation is almost wiconsens they

gresent-

Condition

99

About 6 mi austrian an Suddenly go Stronger: son to Rush to afew days fa London

she spe sa Dangely adjoining Co Suspicionis en signose

were she

On admission bottle retreat she was very distress at heing brought boar asylum - The following

Moning she talked freshy about her affairs Dut was Very Suspicous & dishoustful - Labor shelicane Confued head Voices about feefle being fricked will observe at high the coas restiles a undappy, etagle feefle were throng Which at her, also hears some Stounds after her-

He Consensation is almost encoherent alleng

broken -