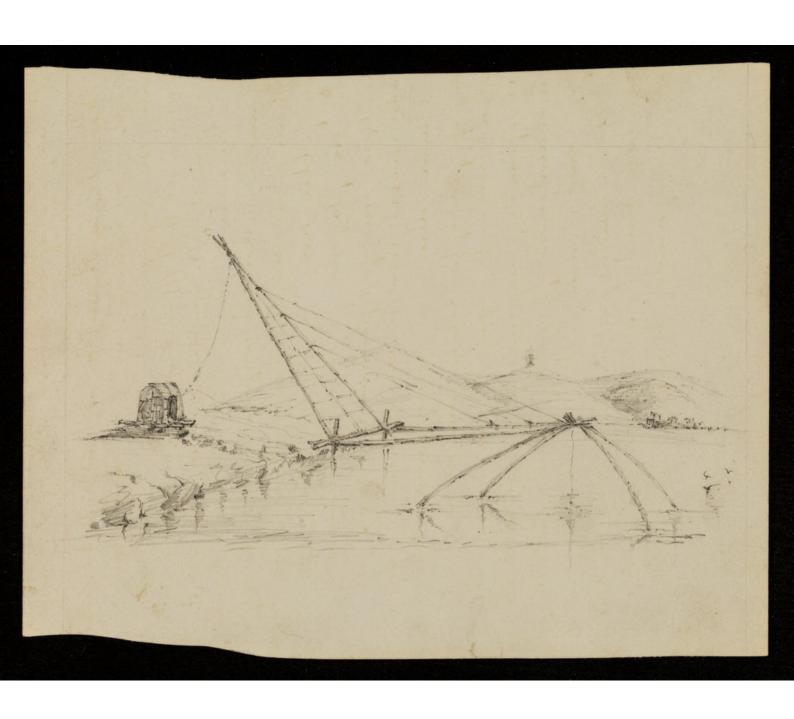

MOUTH OF THE WIND, BOX GORGE.

PART OF THE WUSHAN GORGE.

THE FIRST RAPIDS ... THE YANG TEZE KIANG.

THE CAPTAIN OF OUR JUNK
OUR MANDARIN.

GATE OF THE CITY OF YO. CHOW.

SINGULAR FISH (CAUGHT BY US\_)

CHINESE DOP. NET