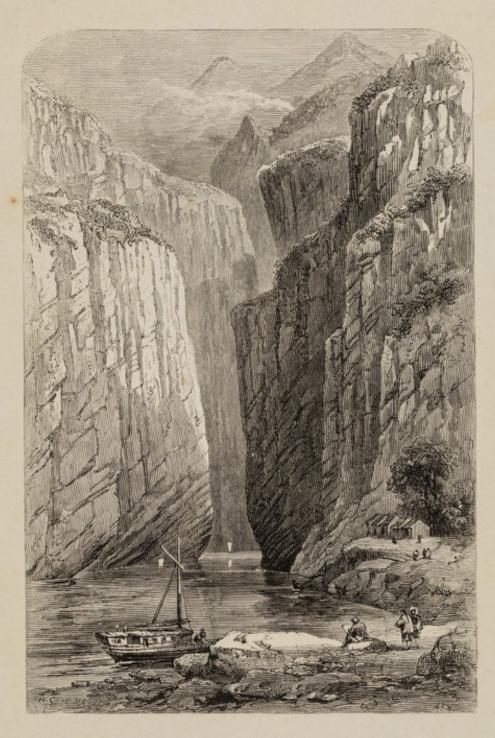

COLOSSAL STATUES OF ANIMALS, KINGS, DC. (80 YEET HIGH)

TORTOISE AND COLUMN (SOFT WICH)
CUT OUT OF ONE BLOCK OF STONE.
MING TOMBS.

THE GREAT LU.KAN GORGE.

7593/30

Minchery

7593/17 our olo Shippe

7593/7 our manderin name.