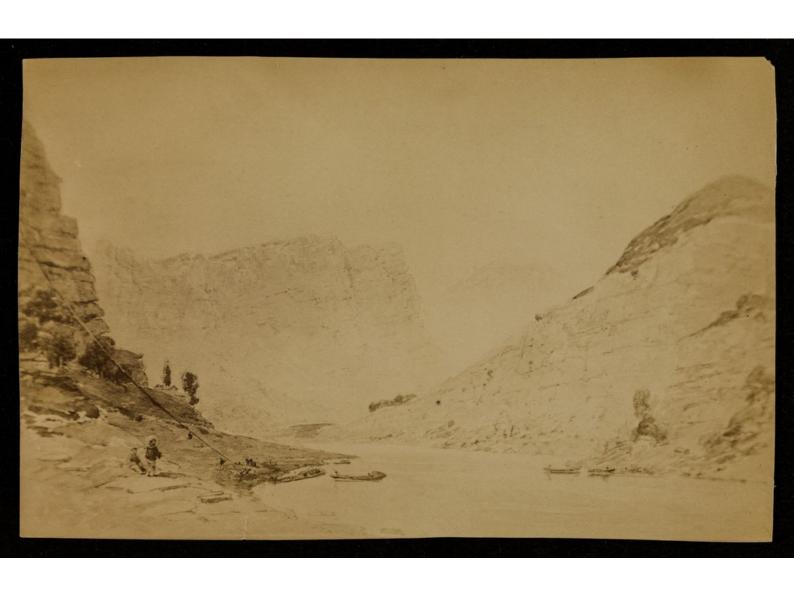

MOUTH OF THE WIND, BOX GORGE.

PART OF THE WUSHAN GORGE.

THE FIRST RAPIDS ... THE YANG TEZE KIANG.

THE CAPTAIN OF OUR JUNK
OUR MANDARIN.

GATE OF THE CITY OF YO. CHOW.

SINGULAR FISH (CAUGHT BY US\_)

CHINESE DOP. NET