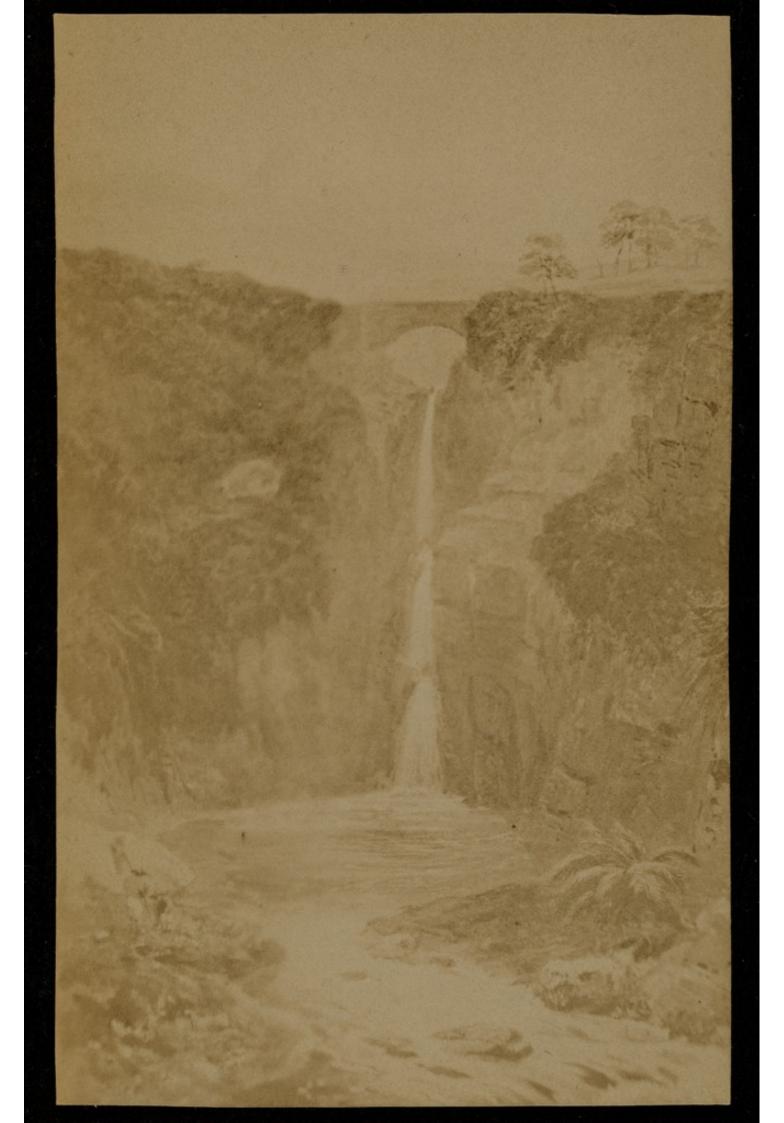

MOUTH OF THE WIND, BOX GORGE.

PART OF THE WUSHAN GORGE.

THE FIRST RAPIDS ... THE YANG TEZE KIANG.

THE CAPTAIN OF OUR JUNK
OUR MANDARIN.

GATE OF THE CITY OF YO. CHOW.

SINGULAR FISH (CAUGHT BY US\_)

CHINESE DOP. NET