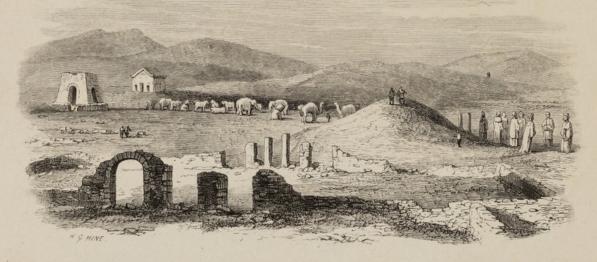

COLOSSAL STATUES OF ANIMALS, KINGS, DC. (80 YEET HIGH)

TORTOISE AND COLUMN (SOFT WICH)
CUT OUT OF ONE BLOCK OF STONE.
MING TOMBS.

THE GREAT LU.KAN GORGE.

7593/30

Minchery

7593/17 our olo Shippe

7593/7 our manderin name.