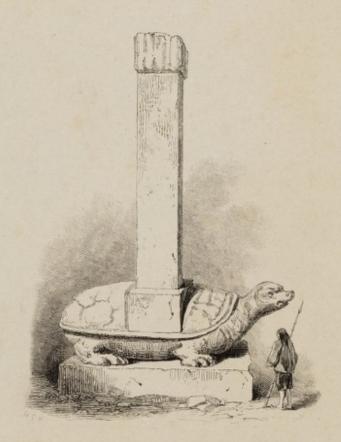

COLOSSAL STATUES OF ANIMALS, KINGS, DC. (80 YEET HIGH)

TORTOISE AND COLUMN (SOFT WICH)
CUT OUT OF ONE BLOCK OF STONE.
MING TOMBS.

THE GREAT LU.KAN GORGE.

7593/30

Minchery

7593/17 our olo Shippe

7593/7 our manderin name.