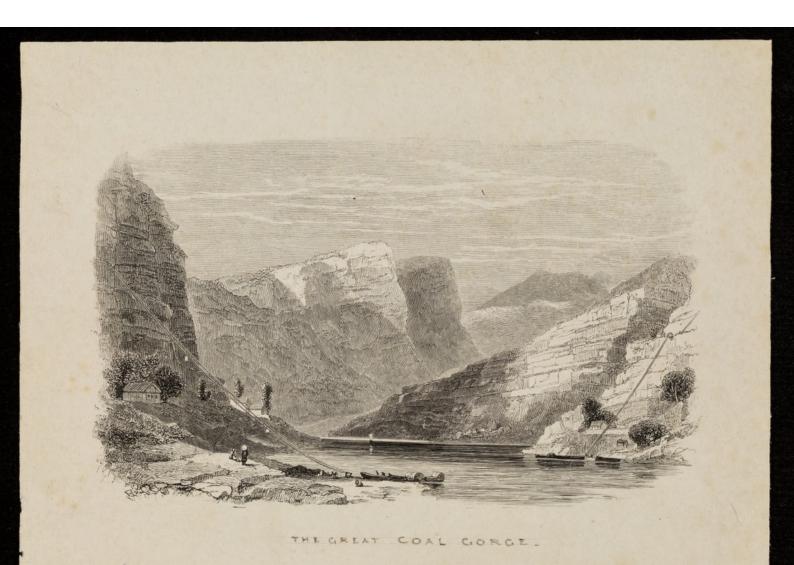

COLOSSAL STATUES OF ANIMALS, KINGS, DC. (80 YEET HIGH)

TORTOISE AND COLUMN (SOFT WICH)
CUT OUT OF ONE BLOCK OF STONE.
MING TOMBS.

THE GREAT LU.KAN GORGE.

7593/30

Minchery

7593/17 our olo Shippe

7593/7 our manderin name.