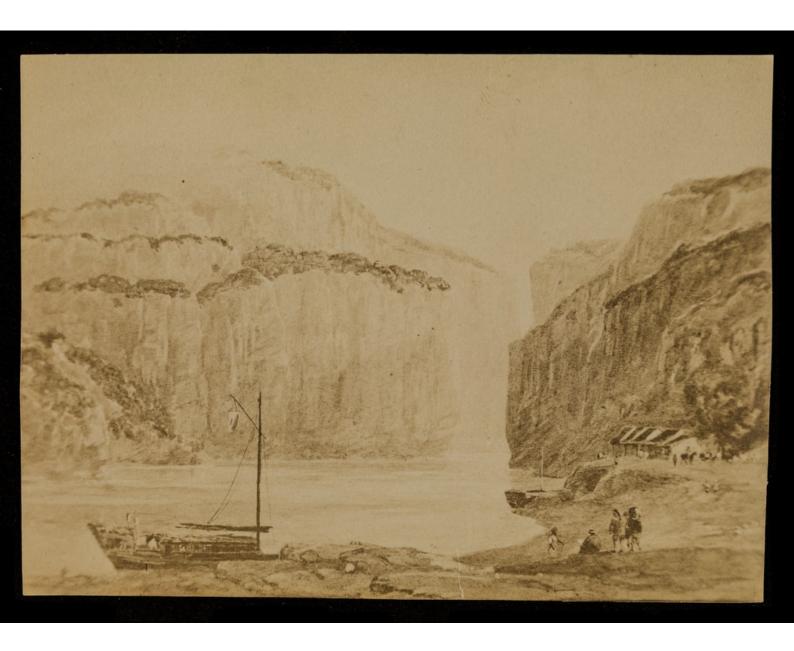

MOUTH OF THE WIND, BOX GORGE.

PART OF THE WUSHAN GORGE.

THE FIRST RAPIDS ... THE YANG TEZE KIANG.

THE CAPTAIN OF OUR JUNK
OUR MANDARIN.

GATE OF THE CITY OF YO. CHOW.

SINGULAR FISH (CAUGHT BY US\_)

CHINESE DOP. NET