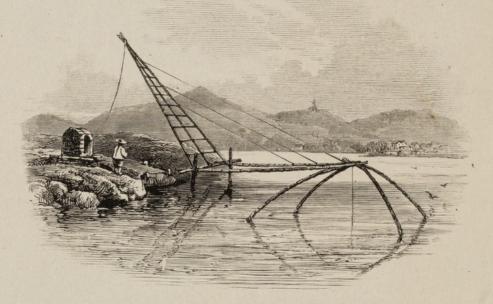

MOUTH OF THE WIND, BOX GORGE.

PART OF THE WUSHAN GORGE.

THE FIRST RAPIDS ... THE YANG TEZE KIANG.

THE CAPTAIN OF OUR JUNK
OUR MANDARIN.

GATE OF THE CITY OF YO. CHOW.

SINGULAR FISH (CAUGHT BY US\_)

CHINESE DOP. NET