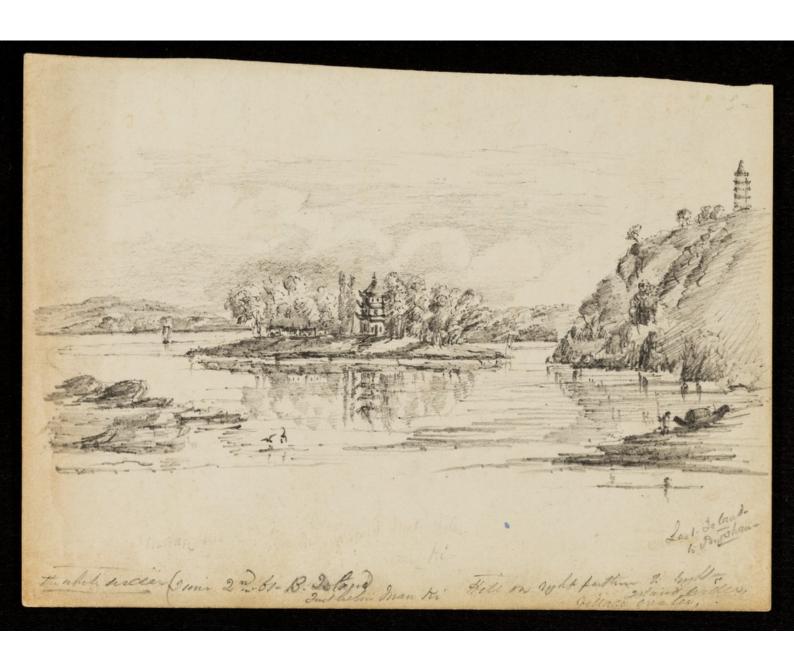

THE CITY OF PING SHAN

ISLAND OF KIN-TIN-TSZE.

City of Chung Kingown Sunks or books in the fore ground.

THE TOWN OF SHA-SZE AND ITS PAGODA.

FARM HOUSE . WEST BORDERS of CHINA.

SHI-POW- CHAI \_ THE GREAT ROCK TEMPLE \_