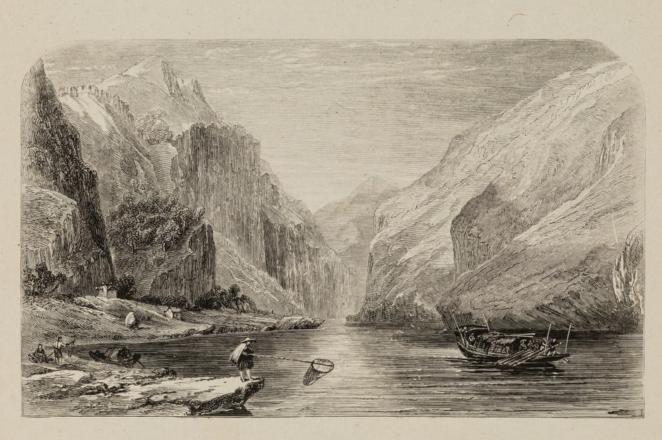

MOUTH OF THE WIND, BOX GORGE.

PART OF THE WUSHAN GORGE.

THE FIRST RAPIDS ... THE YANG TEZE KIANG.

THE CAPTAIN OF OUR JUNK
OUR MANDARIN.

GATE OF THE CITY OF YO. CHOW.

SINGULAR FISH (CAUGHT BY US\_)

CHINESE DOP. NET