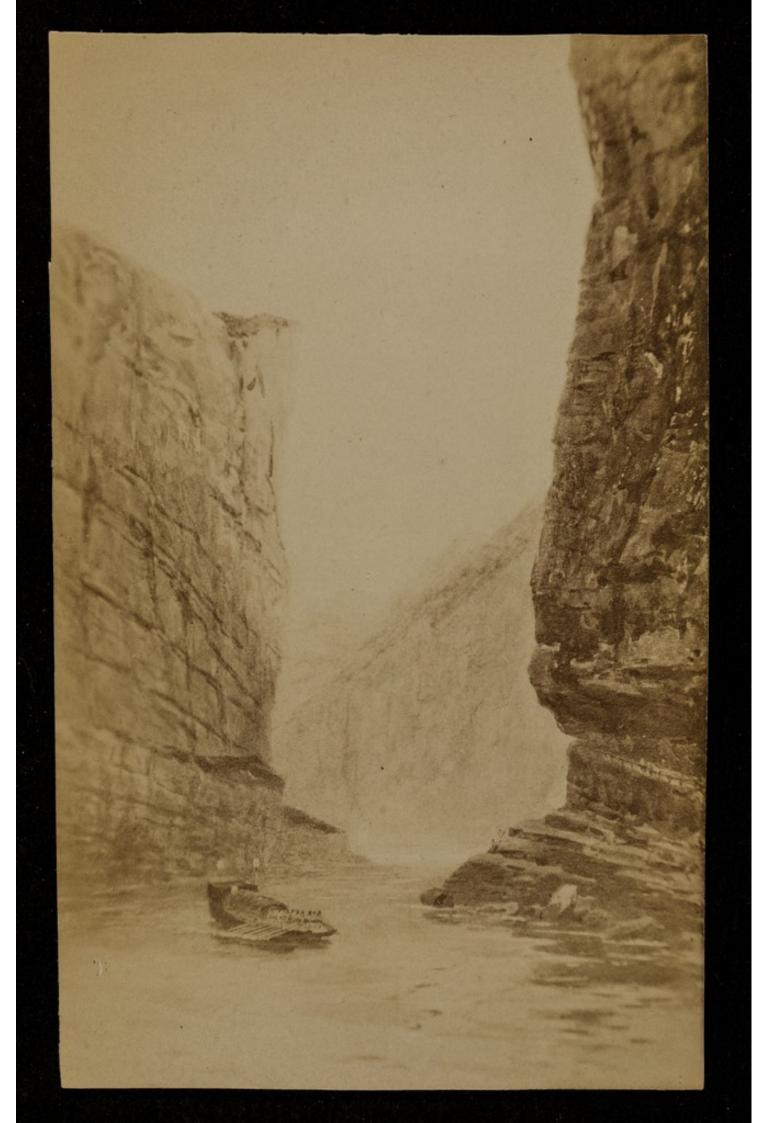

COLOSSAL STATUES OF ANIMALS, KINGS, DC. (80 YEET HIGH)

TORTOISE AND COLUMN (SOFT WICH)
CUT OUT OF ONE BLOCK OF STONE.
MING TOMBS.

THE GREAT LU.KAN GORGE.

7593/30

Minchery

7593/17 our olo Shippe

7593/7 our manderin name.