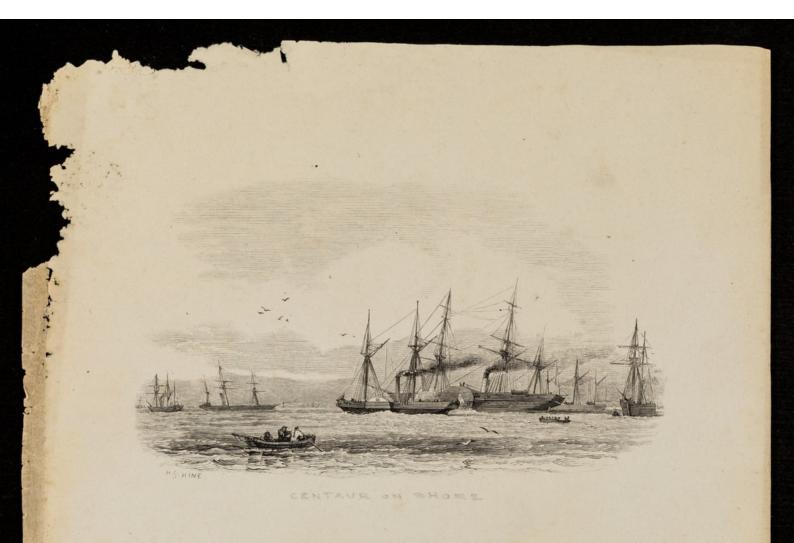

Ving Johanny 7593 57

7593/56

7573/54 Juhlay Marchem

THE GREAT RIVER IN FLOOD ...

MIAU-TZE.

INDEPENDENT TRIBE

ON THE BORDERS OF

THIBET.