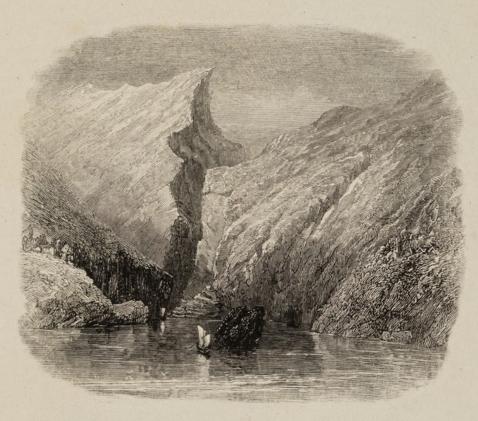

MOUTH OF THE WIND, BOX GORGE.

PART OF THE WUSHAN GORGE.

THE FIRST RAPIDS ... THE YANG TEZE KIANG.

THE CAPTAIN OF OUR JUNK
OUR MANDARIN.

GATE OF THE CITY OF YO. CHOW.

SINGULAR FISH (CAUGHT BY US\_)

CHINESE DOP. NET

COLOSSAL STATUES OF ANIMALS, KINGS, DC. (80 YEET HIGH)

TORTOISE AND COLUMN (SOFT WICH)
CUT OUT OF ONE BLOCK OF STONE.
MING TOMBS.

THE GREAT LU.KAN GORGE.

7593/30

Minchery

7593/17 our olo Shippe

7593/7 our manderin name.