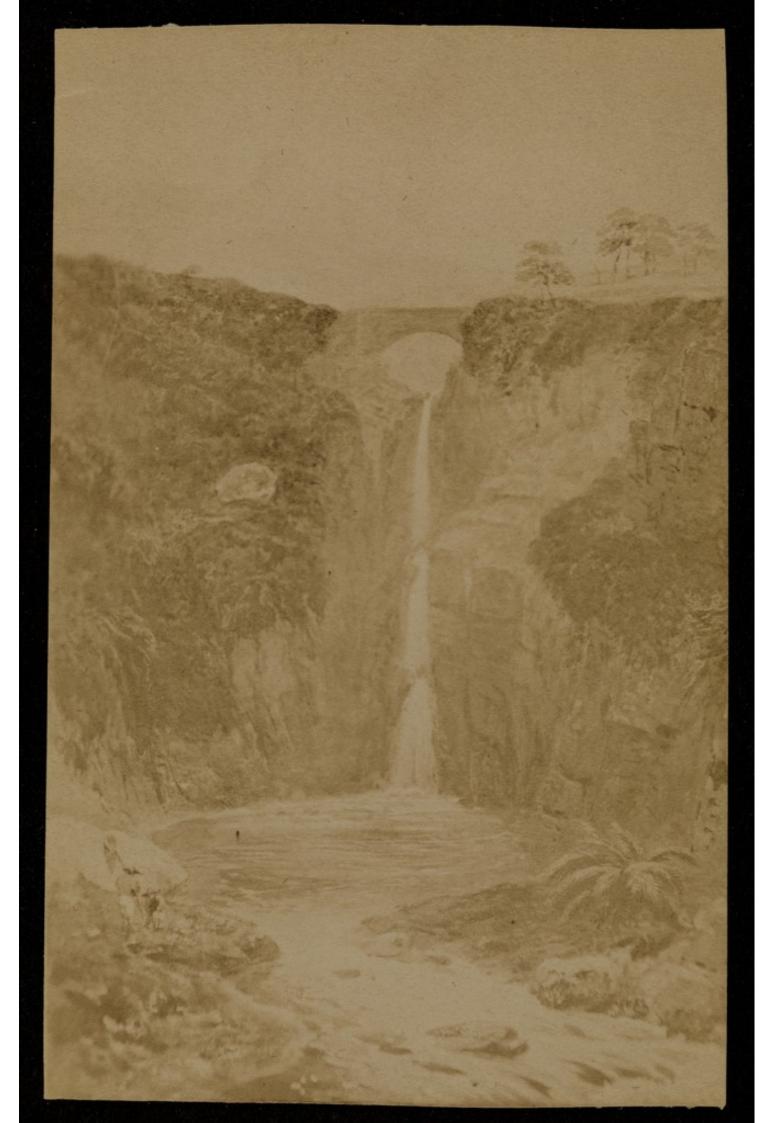

MOUTH OF THE WIND, BOX GORGE.

PART OF THE WUSHAN GORGE.

THE FIRST RAPIDS ... THE YANG TEZE KIANG.

THE CAPTAIN OF OUR JUNK
OUR MANDARIN.

GATE OF THE CITY OF YO. CHOW.

SINGULAR FISH (CAUGHT BY US\_)

CHINESE DOP. NET