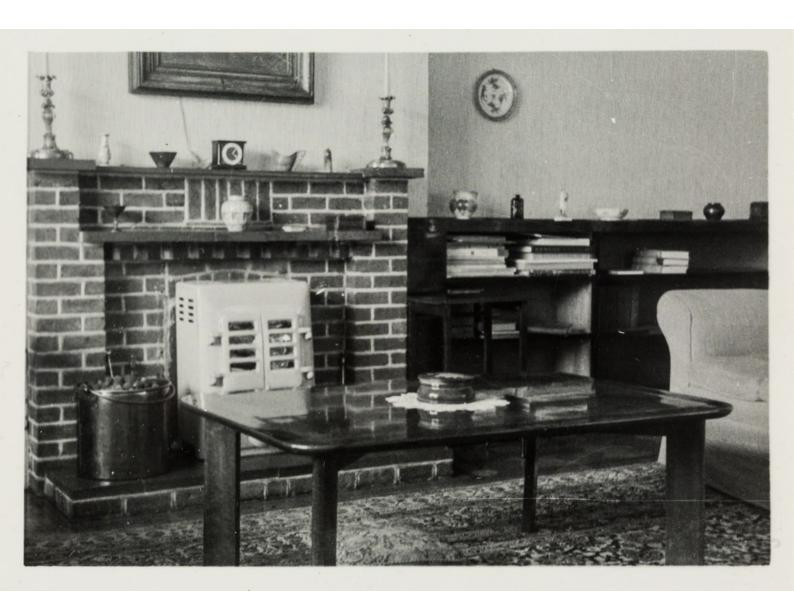

## Hermanetz paperworks, the house where MK and family lived and her London house.