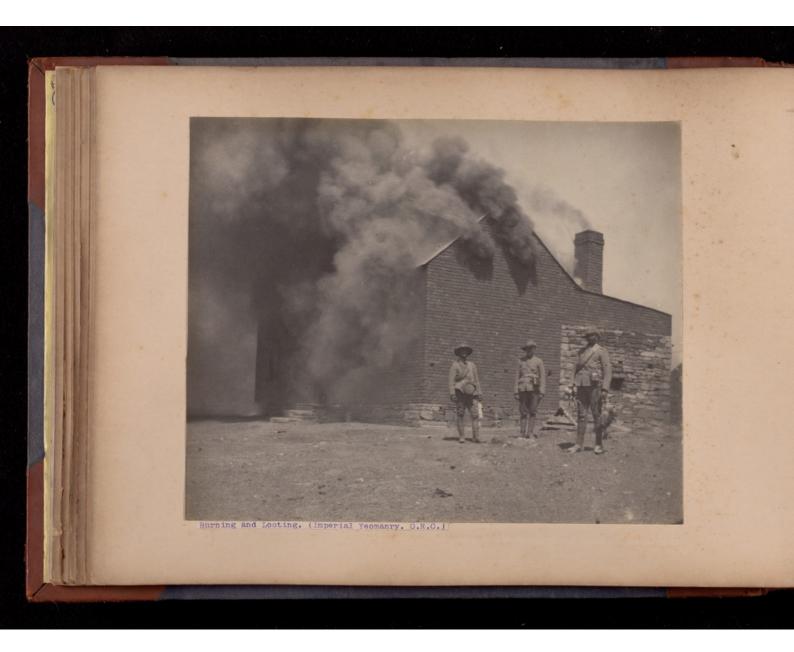

Album of enlargements of South African photographs, with some large prints of Dublin, Jamaica, Madeira, and a group at Secunderabad, India