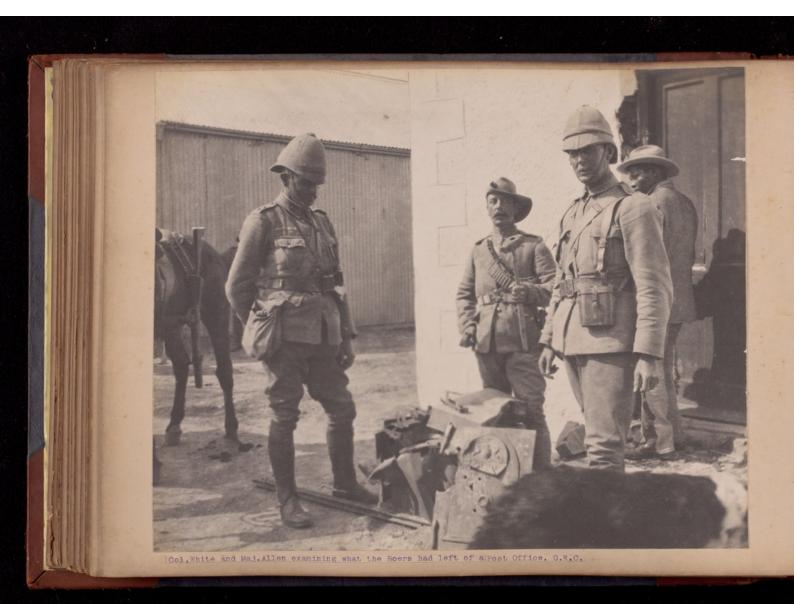

Album of enlargements of South African photographs, with some large prints of Dublin, Jamaica, Madeira, and a group at Secunderabad, India