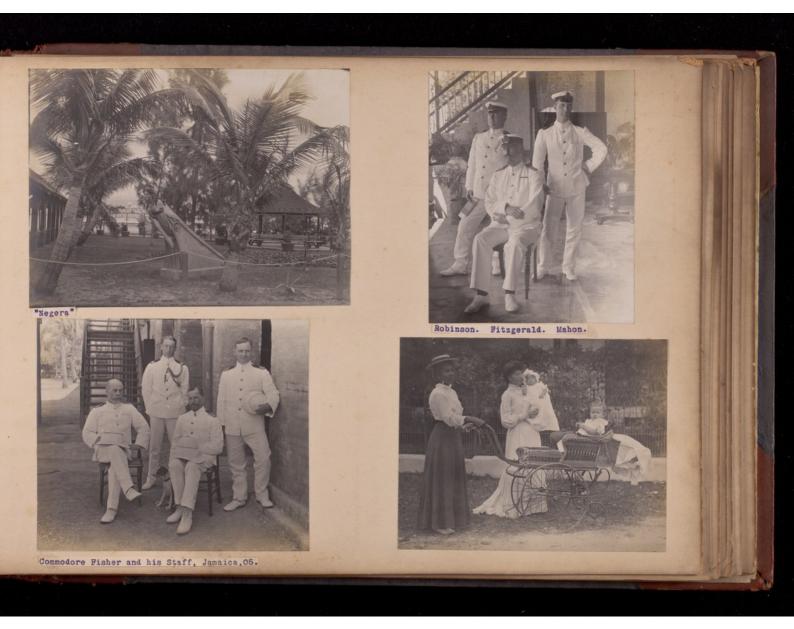

Album of enlargements of South African photographs, with some large prints of Dublin, Jamaica, Madeira, and a group at Secunderabad, India