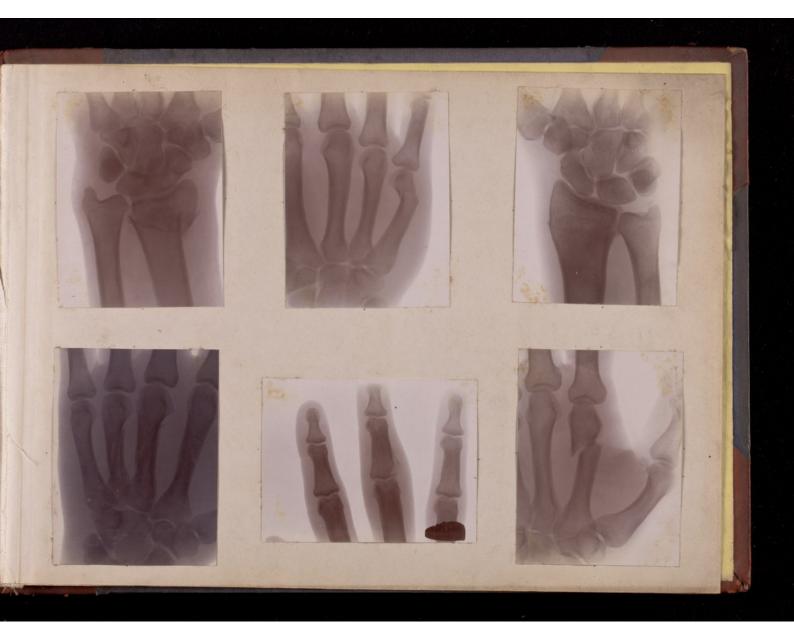

Album of enlargements of South African photographs, with some large prints of Dublin, Jamaica, Madeira, and a group at Secunderabad, India