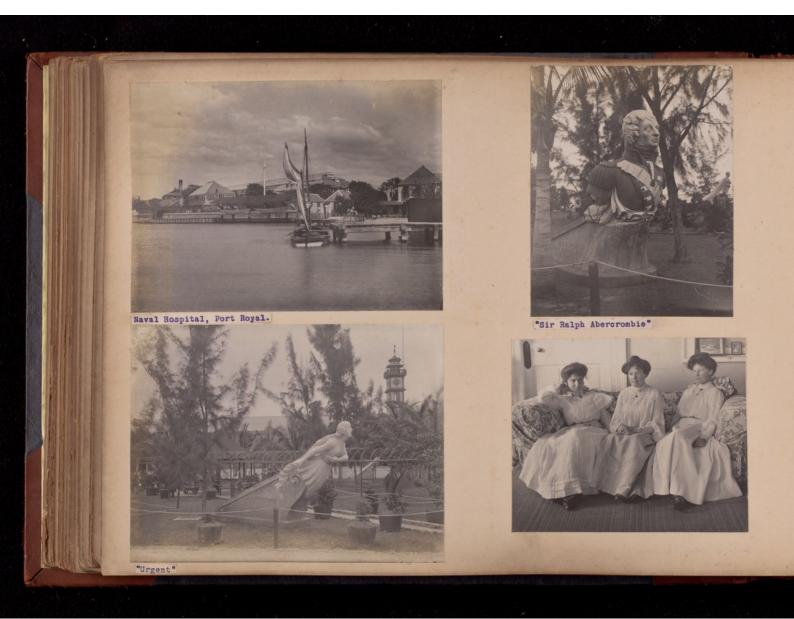

Album of enlargements of South African photographs, with some large prints of Dublin, Jamaica, Madeira, and a group at Secunderabad, India