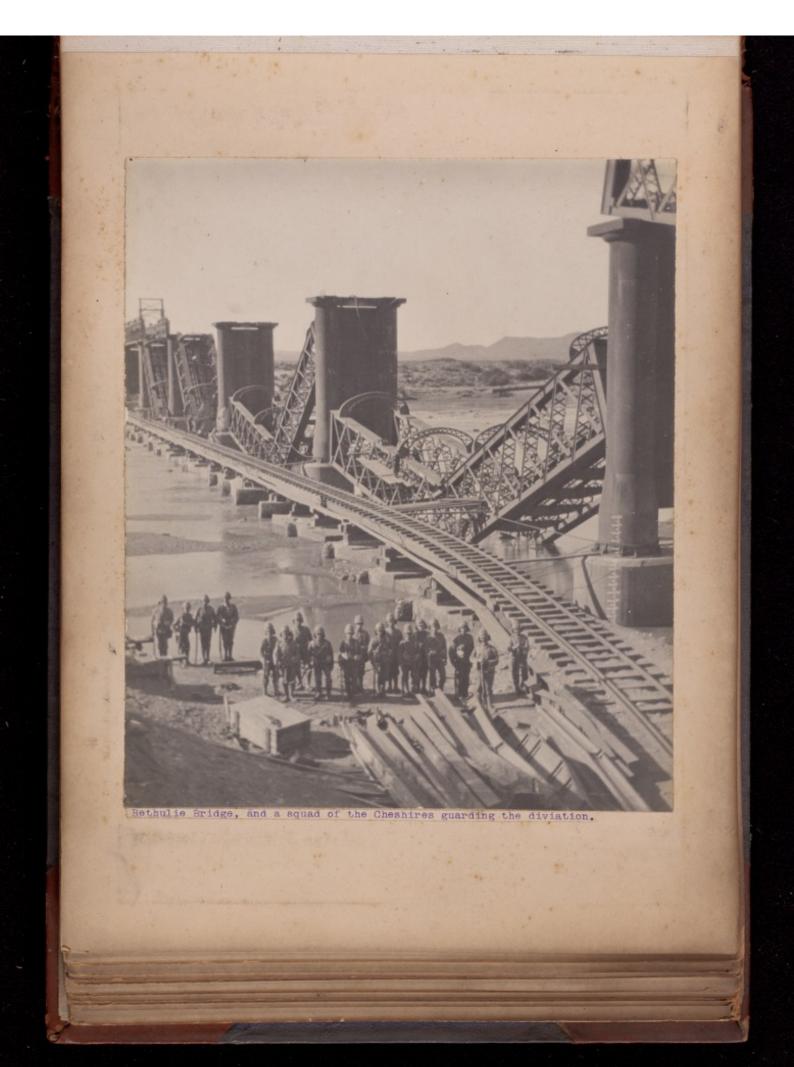

Album of enlargements of South African photographs, with some large prints of Dublin, Jamaica, Madeira, and a group at Secunderabad, India