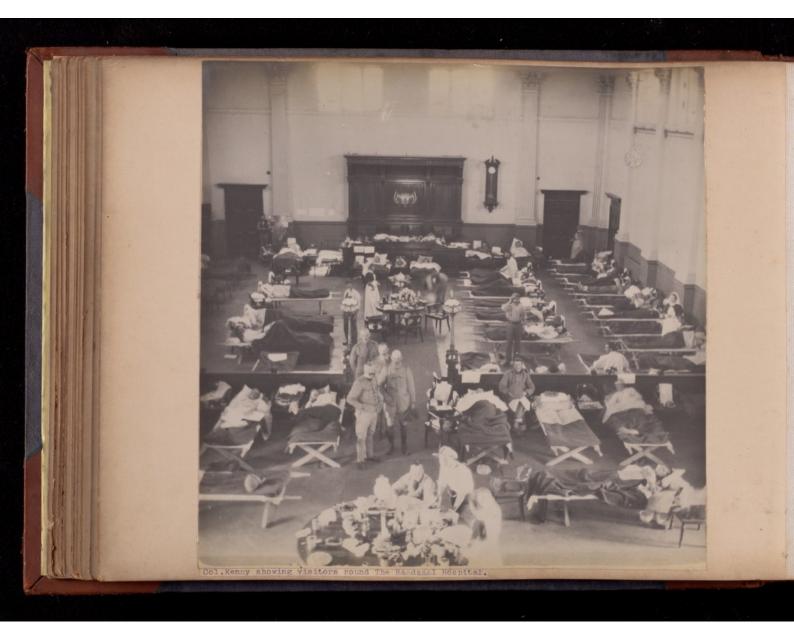

Album of enlargements of South African photographs, with some large prints of Dublin, Jamaica, Madeira, and a group at Secunderabad, India