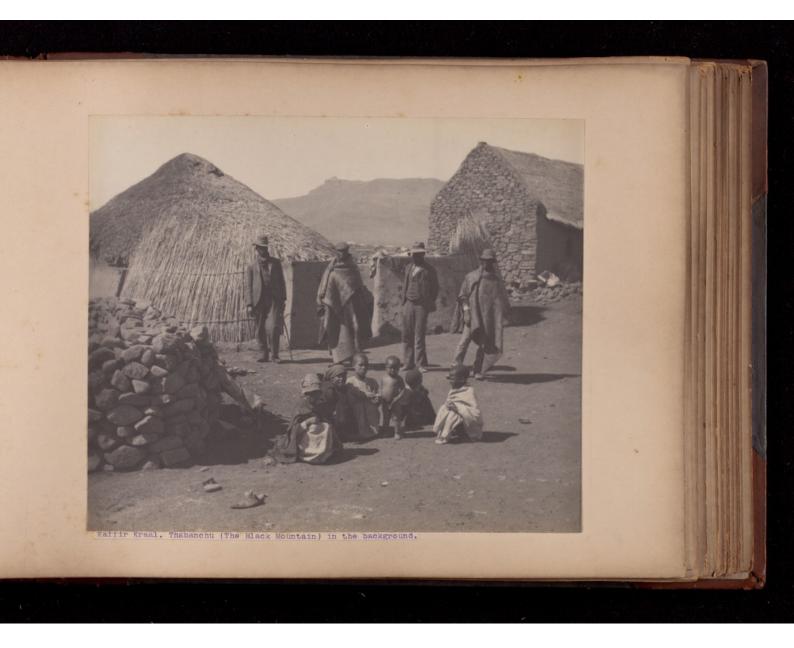

Album of enlargements of South African photographs, with some large prints of Dublin, Jamaica, Madeira, and a group at Secunderabad, India