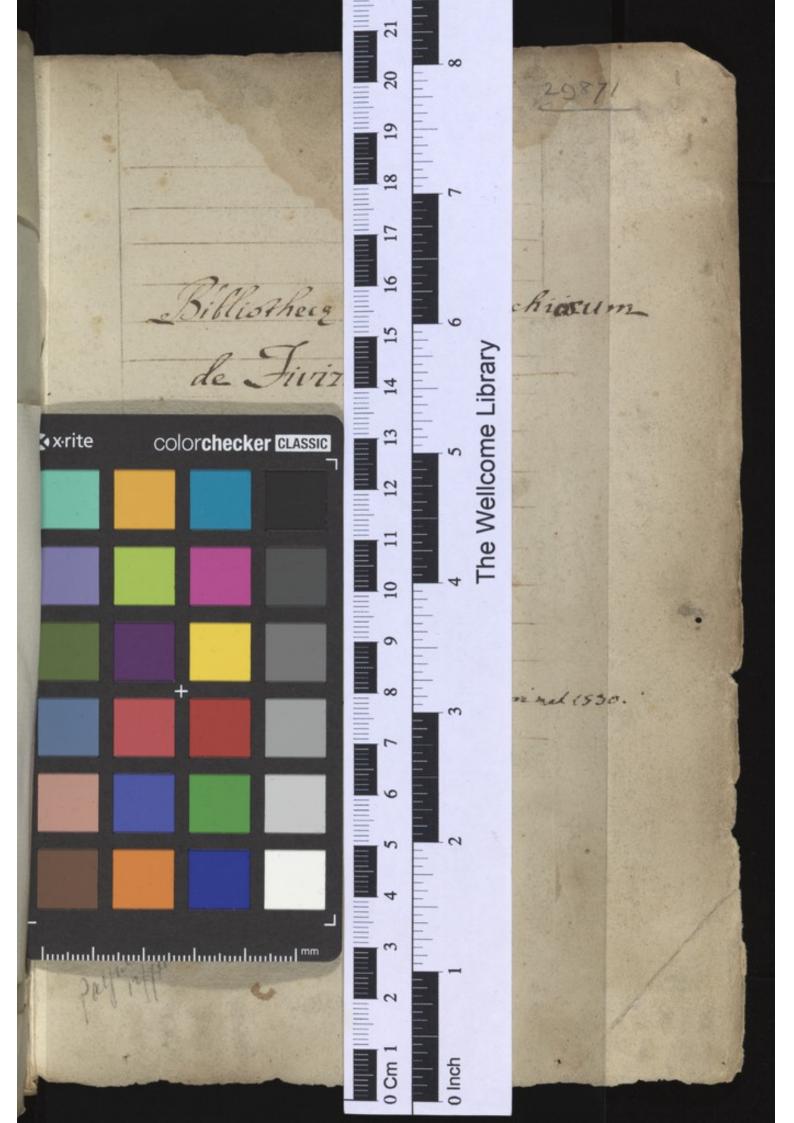

558 Moysi (Rabi) Tractatus de Regimine Sanitatis quem Soldano Babiloniæ transmisit. Accedit consilium Andreæ de Francis de Burgaro de Regimine Sanitatis, MANU-MS. No.466. NELLCOMP HISTOPICAL MEDICA SCRIPT ON PAPER 29871

17.5. case 45 20871 Billiotherg Sarteychiosum de Fivirzano agnini Tractury. De Agginine Sanitaly Isospen la law or larganias the fine rel 1530.

RACTATVS
Rabi Mopli que domio
« Magnifico Soldano babilomo transmur Posto