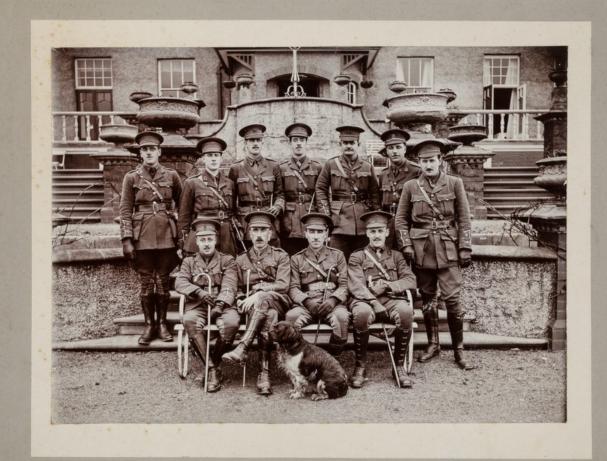

## 3 Group photographs of RAMC officers and unit (during the First World War)

## **Publication/Creation**

c.1916

## **Persistent URL**

https://wellcomecollection.org/works/fsrk5z43

## License and attribution

You have permission to make copies of this work under a Creative Commons, Attribution, Non-commercial license.

Non-commercial use includes private study, academic research, teaching, and other activities that are not primarily intended for, or directed towards, commercial advantage or private monetary compensation. See the Legal Code for further information.

Image source should be attributed as specified in the full catalogue record. If no source is given the image should be attributed to Wellcome Collection.





RAME 776



Mandan della



Da. Lipscomb