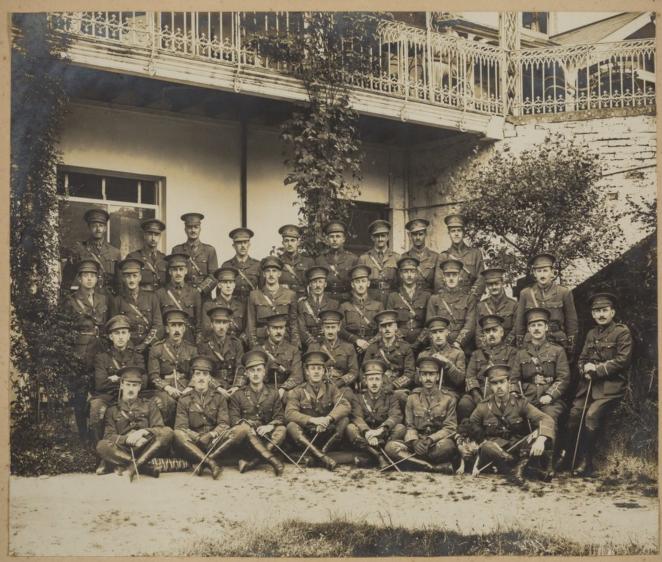

## 3 Group photographs of RAMC officers and unit (during the First World War)

## **Publication/Creation**

c.1916

## **Persistent URL**

https://wellcomecollection.org/works/fsrk5z43

## License and attribution

You have permission to make copies of this work under a Creative Commons, Attribution, Non-commercial license.

Non-commercial use includes private study, academic research, teaching, and other activities that are not primarily intended for, or directed towards, commercial advantage or private monetary compensation. See the Legal Code for further information.

Image source should be attributed as specified in the full catalogue record. If no source is given the image should be attributed to Wellcome Collection.





RAME 776



Mandan della



Da. Lipscomb