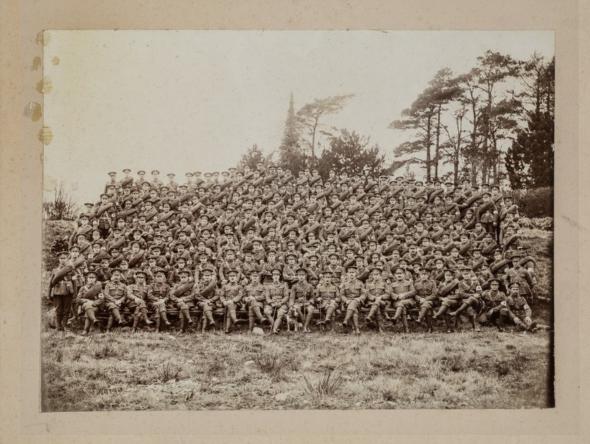

## 3 Group photographs of RAMC officers and unit (during the First World War)

## **Publication/Creation**

c.1916

## **Persistent URL**

https://wellcomecollection.org/works/fsrk5z43

## License and attribution

You have permission to make copies of this work under a Creative Commons, Attribution, Non-commercial license.

Non-commercial use includes private study, academic research, teaching, and other activities that are not primarily intended for, or directed towards, commercial advantage or private monetary compensation. See the Legal Code for further information.

Image source should be attributed as specified in the full catalogue record. If no source is given the image should be attributed to Wellcome Collection.





RAME 776



Mandan della



Da. Lipscomb