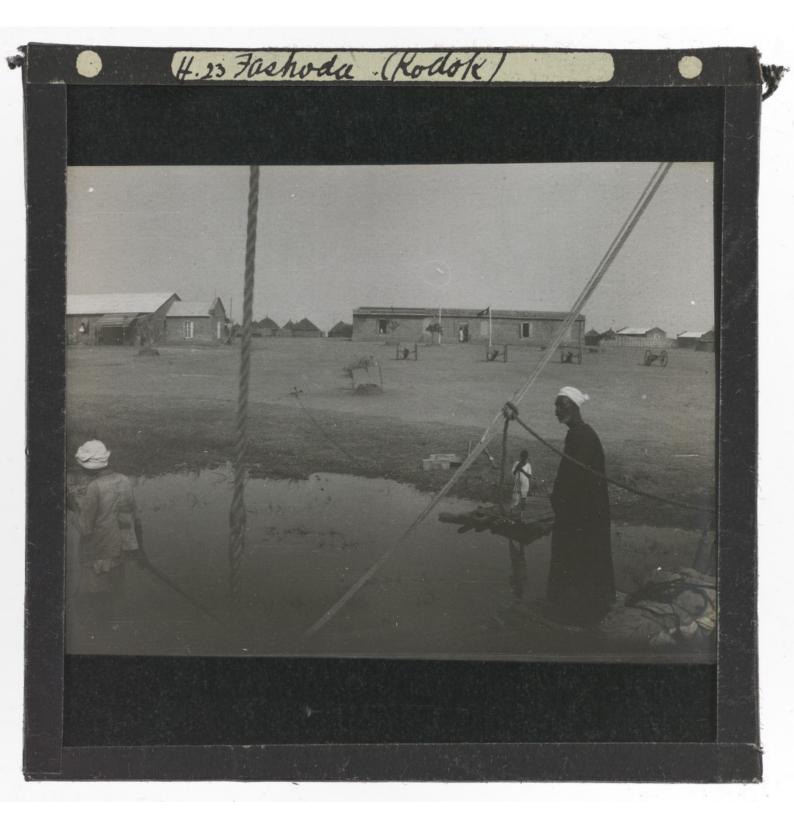

|





















































































## H43 Surden Aubechodi -

## Duration of the Infectivity of the Glossina palpalis after the Removal of the

## Lake-shore Population.

| Experi-     |                         | No. No. of days  |                              |         | Percentage of infected |
|-------------|-------------------------|------------------|------------------------------|---------|------------------------|
| ment.       | Place.                  | of flies<br>fed. | before infection took place. | Result. | flies.                 |
|             |                         | 91.              |                              |         |                        |
| 52.<br>214. | Kibanga.<br>Uninhabited | 2500.            | 98.                          | +       | 0.04.