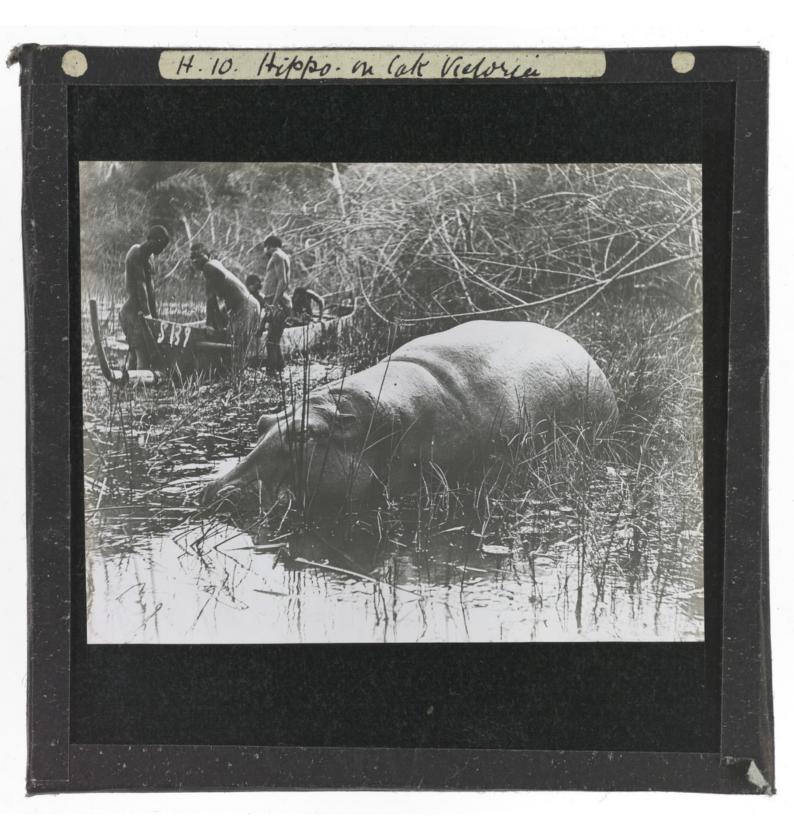

|





















































































## H43 Surden Aubechodi -

## Duration of the Infectivity of the Glossina palpalis after the Removal of the

## Lake-shore Population.

| Experi-     |                         | No. No. of days  |                              |         | Percentage of infected |
|-------------|-------------------------|------------------|------------------------------|---------|------------------------|
| ment.       | Place.                  | of flies<br>fed. | before infection took place. | Result. | flies.                 |
|             |                         | 91.              |                              |         |                        |
| 52.<br>214. | Kibanga.<br>Uninhabited | 2500.            | 98.