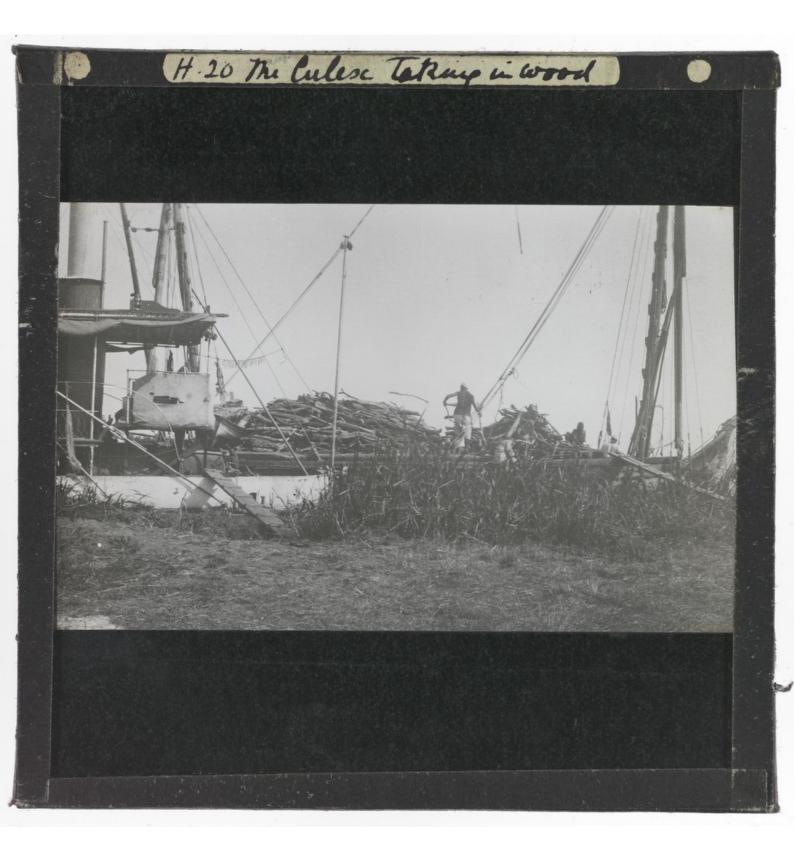

|





















































































## H43 Surden Aubechodi -

## Duration of the Infectivity of the Glossina palpalis after the Removal of the

## Lake-shore Population.

| Experi-     |                         | No. No. of days  |                              |         | Percentage of infected |
|-------------|-------------------------|------------------|------------------------------|---------|------------------------|
| ment.       | Place.                  | of flies<br>fed. | before infection took place. | Result. | flies.                 |
|             |                         | 91.              |                              |         |                        |
| 52.<br>214. | Kibanga.<br>Uninhabited | 2500.            | 98.                          | +       | 0.04.