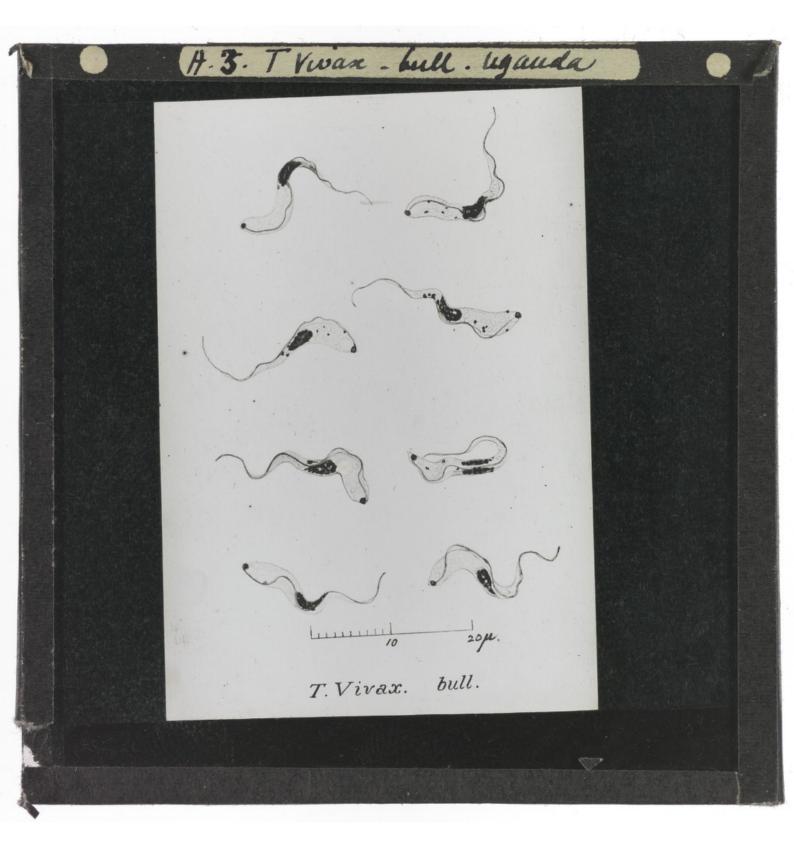

|





















































































## H43 Surden Aubechodi -

## Duration of the Infectivity of the Glossina palpalis after the Removal of the

## Lake-shore Population.

| Experi-     |                         | No. No. of days  |                              |         | Percentage of infected |
|-------------|-------------------------|------------------|------------------------------|---------|------------------------|
| ment.       | Place.                  | of flies<br>fed. | before infection took place. | Result. | flies.                 |
|             |                         | 91.              |                              |         |                        |
| 52.<br>214. | Kibanga.<br>Uninhabited | 2500.            | 98.