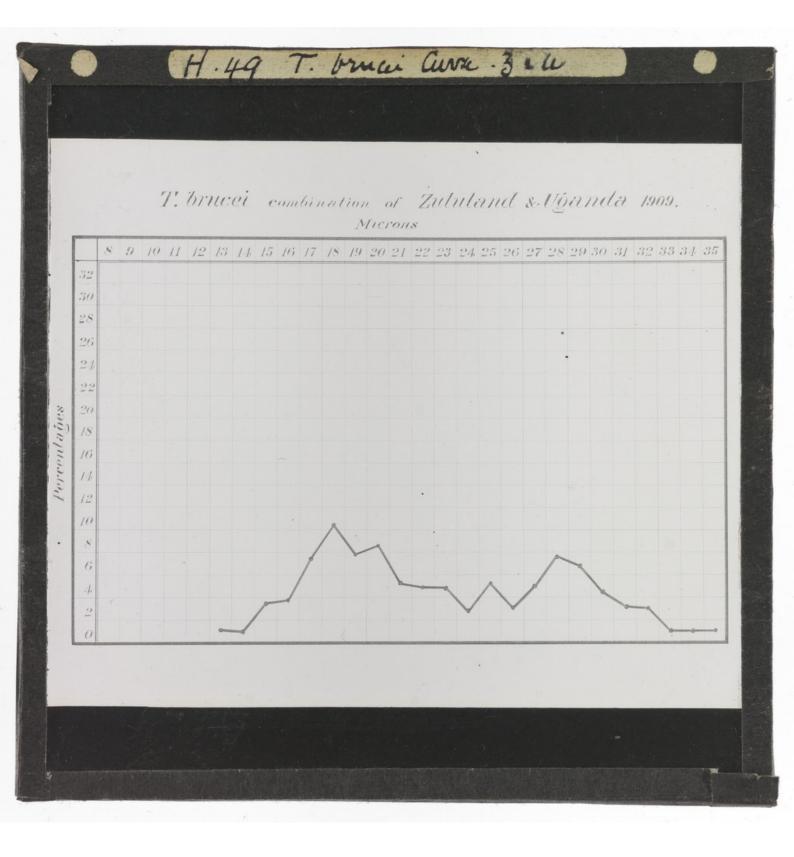

fed. | No.of times<br>flies<br>fed. | No.of days before<br>infection or<br>under observation. | Result.   |
|-------|-----------|-----------|------------------------|------------------------------|---------------------------------------------------------|-----------|
| 210.  | Zululand. | Bruce.    | 5.                     | 32.                          | 64.                                                     | Negative. |
| 242.  | -do-      | -do-      | 30.                    | 11.                          | 56.                                                     | -do-      |
| 232A. | -do-      | -do-      | 50.                    | 15.                          | 34.                                                     | -do-      |

Trypanosoma brucei -- Glossina morsitans.