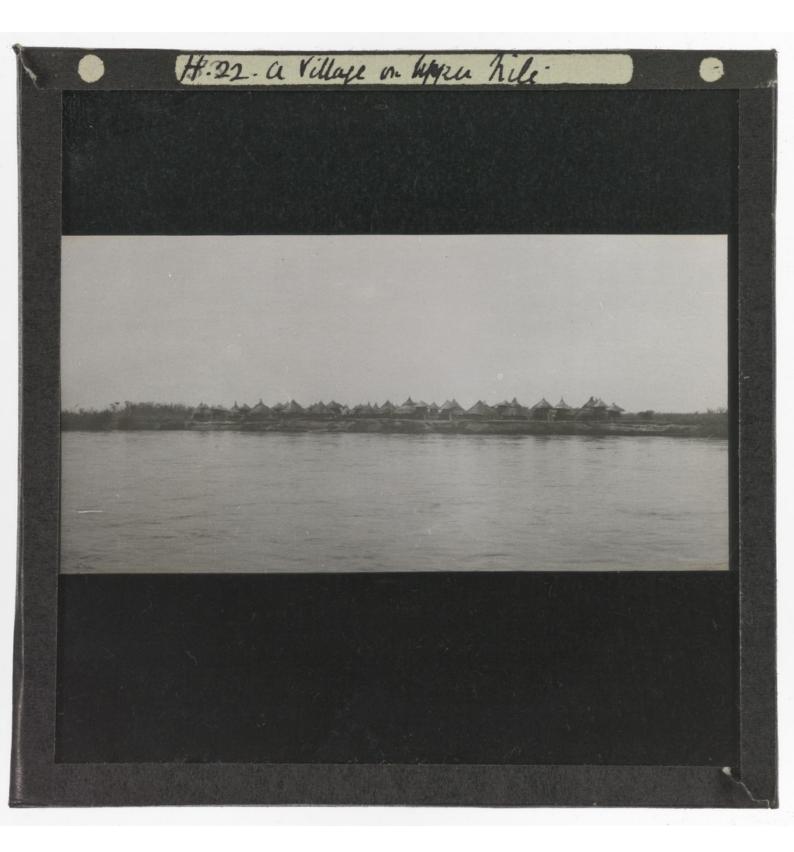

|





















































































## H43 Surden Aubechodi -

## Duration of the Infectivity of the Glossina palpalis after the Removal of the

## Lake-shore Population.

| Experi-     |                         | No. No. of days  |                              |         | Percentage of infected |
|-------------|-------------------------|------------------|------------------------------|---------|------------------------|
| ment.       | Place.                  | of flies<br>fed. | before infection took place. | Result. | flies.                 |
|             |                         | 91.              |                              |         |                        |
| 52.<br>214. | Kibanga.<br>Uninhabited | 2500.            | 98.                          | +       | 0.04.