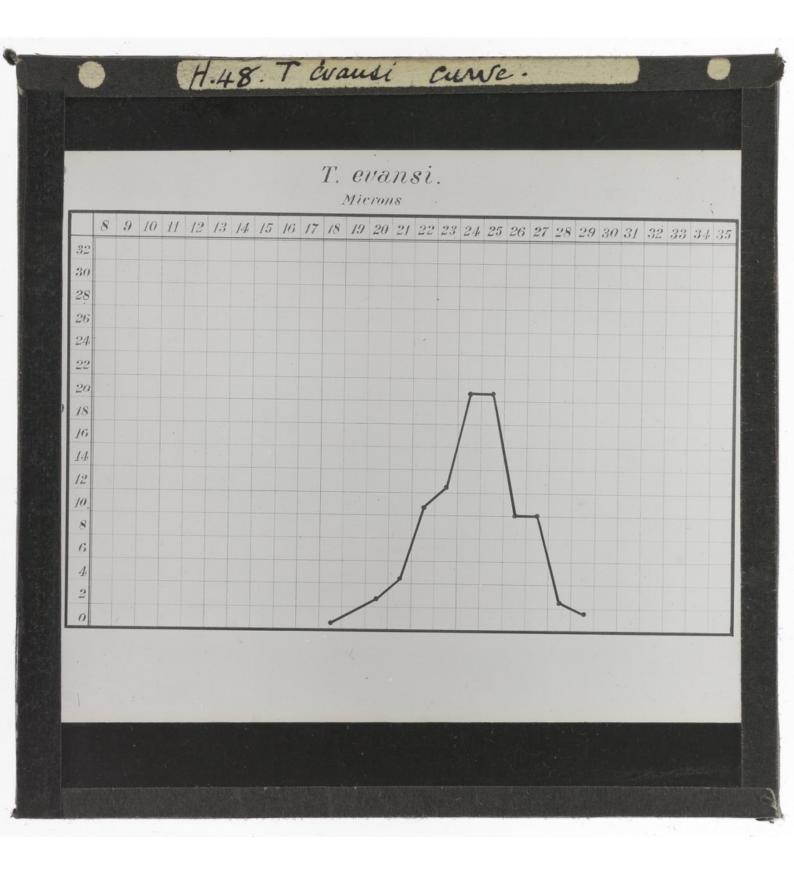

r>fed. | No.of times<br>flies<br>fed. | No.of days before<br>infection or<br>under observation. | Result.   |
|-------|-----------|-----------|------------------------|------------------------------|---------------------------------------------------------|-----------|
| 210.  | Zululand. | Bruce.    | 5.                     | 32.                          | 64.                                                     | Negative. |
| 242.  | -do-      | -do-      | 30.                    | 11.                          | 56.                                                     | -do-      |
| 232A. | -do-      | -do-      | 50.                    | 15.                          | 34.                                                     | -do-      |

Trypanosoma brucei -- Glossina morsitans.