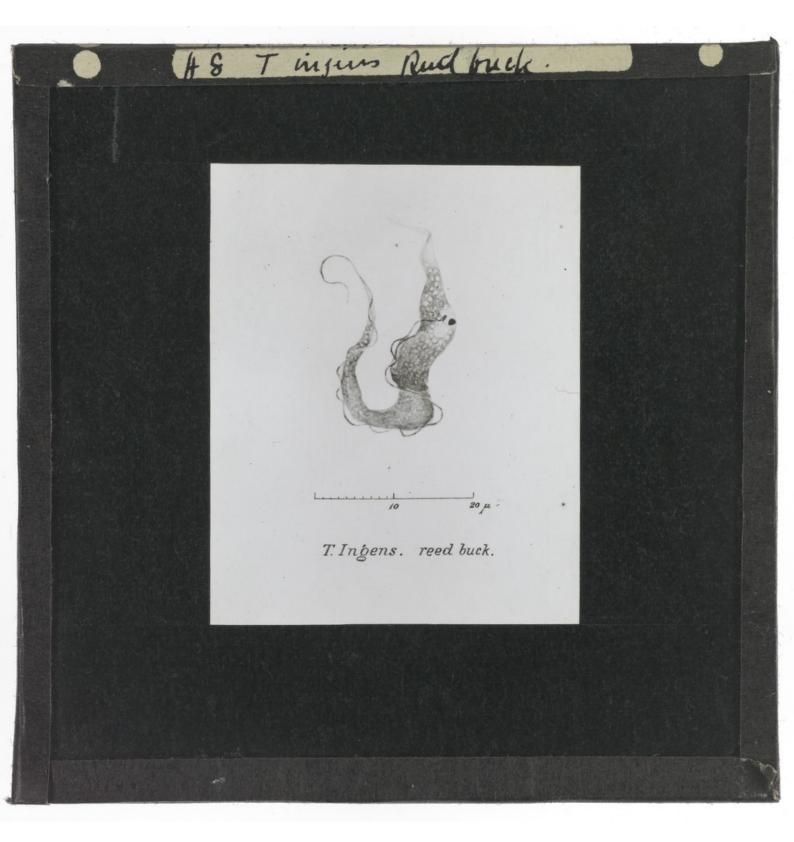

|





















































































## H43 Surden Aubechodi -

## Duration of the Infectivity of the Glossina palpalis after the Removal of the

## Lake-shore Population.

| Experi-     |                         | No. No. of days  |                              |         | Percentage of infected |
|-------------|-------------------------|------------------|------------------------------|---------|------------------------|
| ment.       | Place.                  | of flies<br>fed. | before infection took place. | Result. | flies.                 |
|             |                         | 91.              |                              |         |                        |
| 52.<br>214. | Kibanga.<br>Uninhabited | 2500.            | 98.