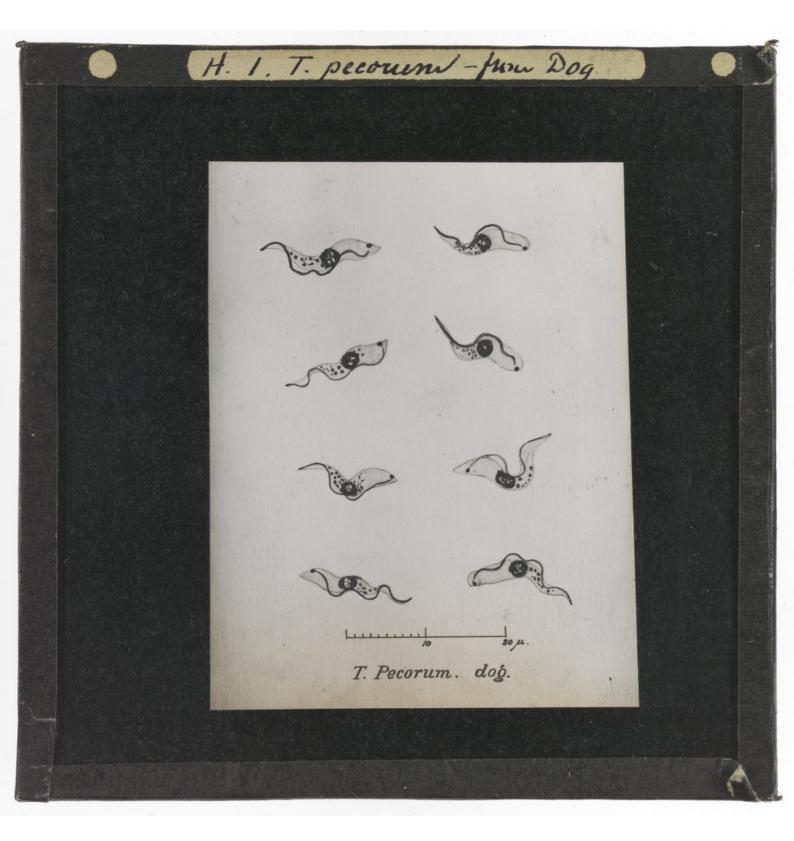

|





















































































## H43 Surden Aubechodi -

## Duration of the Infectivity of the Glossina palpalis after the Removal of the

## Lake-shore Population.

| Experi-     |                         | No. No. of days  |                              |         | Percentage of infected |
|-------------|-------------------------|------------------|------------------------------|---------|------------------------|
| ment.       | Place.                  | of flies<br>fed. | before infection took place. | Result. | flies.                 |
|             |                         | 91.              |                              |         |                        |
| 52.<br>214. | Kibanga.<br>Uninhabited | 2500.            | 98.