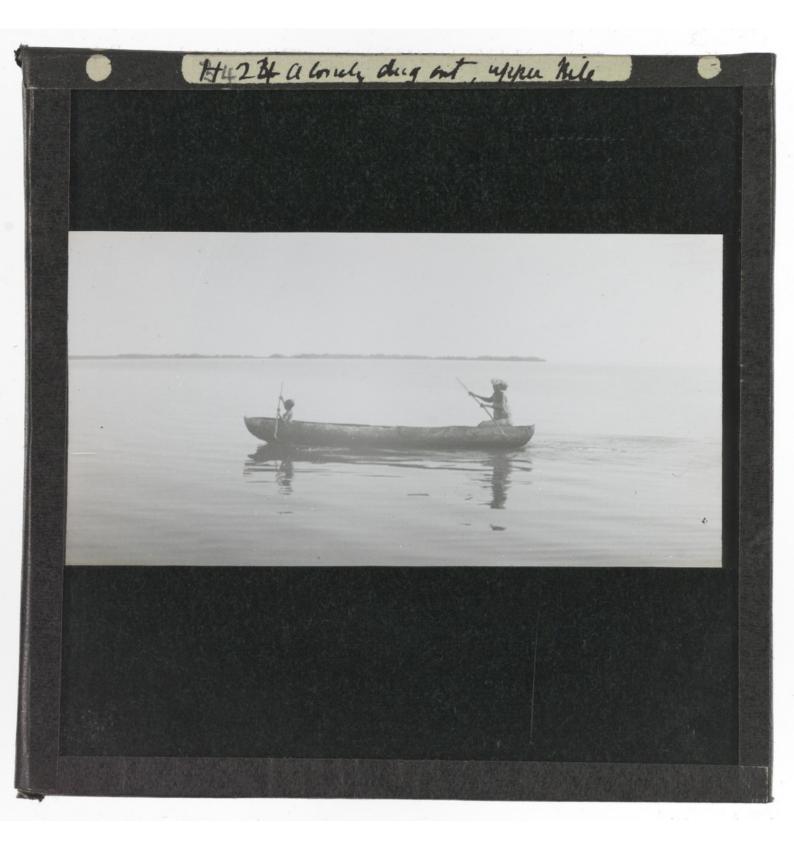

|





















































































## H43 Surden Aubechodi -

## Duration of the Infectivity of the Glossina palpalis after the Removal of the

## Lake-shore Population.

| Experi-     |                         | No. No. of days  |                              |         | Percentage of infected |
|-------------|-------------------------|------------------|------------------------------|---------|------------------------|
| ment.       | Place.                  | of flies<br>fed. | before infection took place. | Result. | flies.                 |
|             |                         | 91.              |                              |         |                        |
| 52.<br>214. | Kibanga.<br>Uninhabited | 2500.            | 98.                          | +       | 0.04.