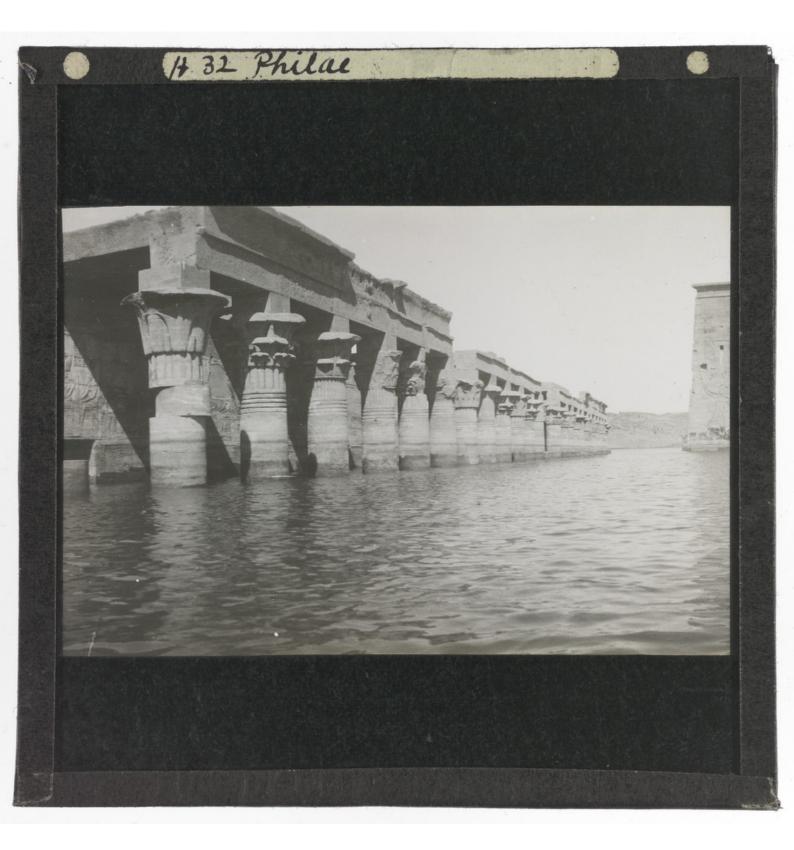

|





















































































## H43 Surden Aubechodi -

## Duration of the Infectivity of the Glossina palpalis after the Removal of the

## Lake-shore Population.

| Experi-     |                         | No. No. of days  |                              |         | Percentage of infected |
|-------------|-------------------------|------------------|------------------------------|---------|------------------------|
| ment.       | Place.                  | of flies<br>fed. | before infection took place. | Result. | flies.                 |
|             |                         | 91.              |                              |         |                        |
| 52.<br>214. | Kibanga.<br>Uninhabited | 2500.            | 98.                          | +       | 0.04.                  |
| 614.