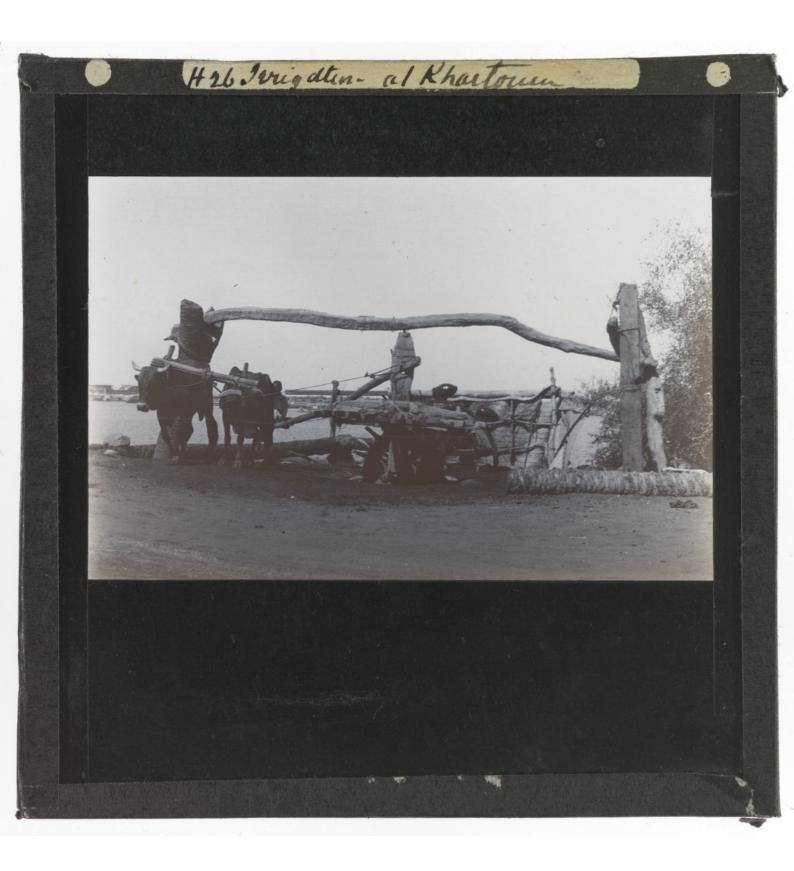

|





















































































## H43 Surden Aubechodi -

## Duration of the Infectivity of the Glossina palpalis after the Removal of the

## Lake-shore Population.

| Experi-     |                         | No. No. of days  |                              |         | Percentage of infected |
|-------------|-------------------------|------------------|------------------------------|---------|------------------------|
| ment.       | Place.                  | of flies<br>fed. | before infection took place. | Result. | flies.                 |
|             |                         | 91.              |                              |         |                        |
| 52.<br>214. | Kibanga.<br>Uninhabited | 2500.            | 98.                          | +       | 0.04.