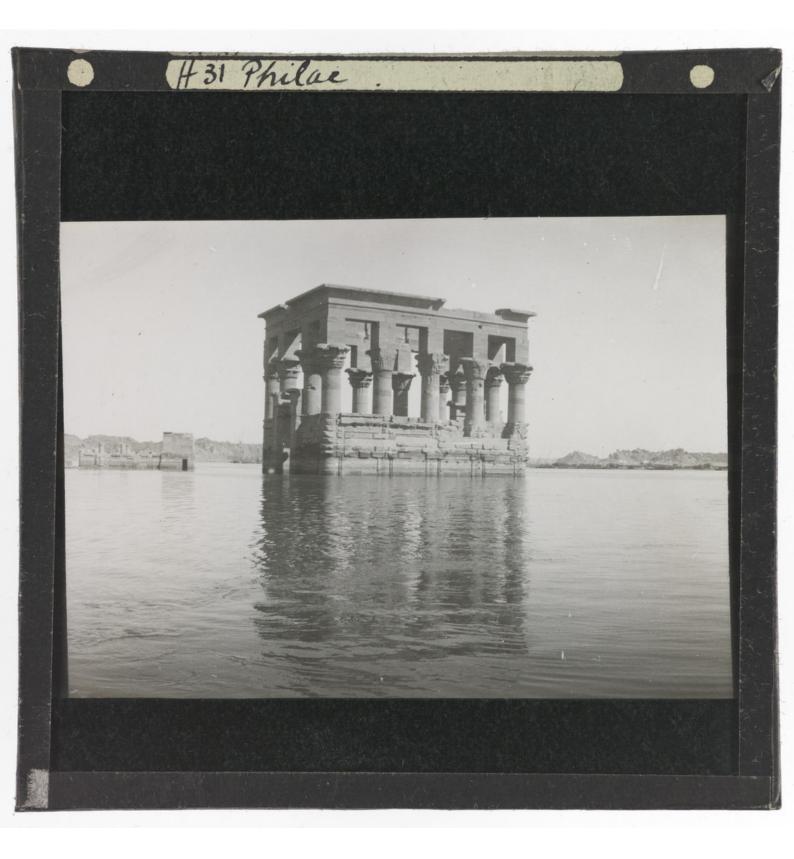

|





















































































## H43 Surden Aubechodi -

## Duration of the Infectivity of the Glossina palpalis after the Removal of the

## Lake-shore Population.

| Experi-     |                         | No. No. of days  |                              |         | Percentage of infected |
|-------------|-------------------------|------------------|------------------------------|---------|------------------------|
| ment.       | Place.                  | of flies<br>fed. | before infection took place. | Result. | flies.                 |
|             |                         | 91.              |                              |         |                        |
| 52.<br>214. | Kibanga.<br>Uninhabited | 2500.            | 98.                          | +       | 0.04.                  |
| 614