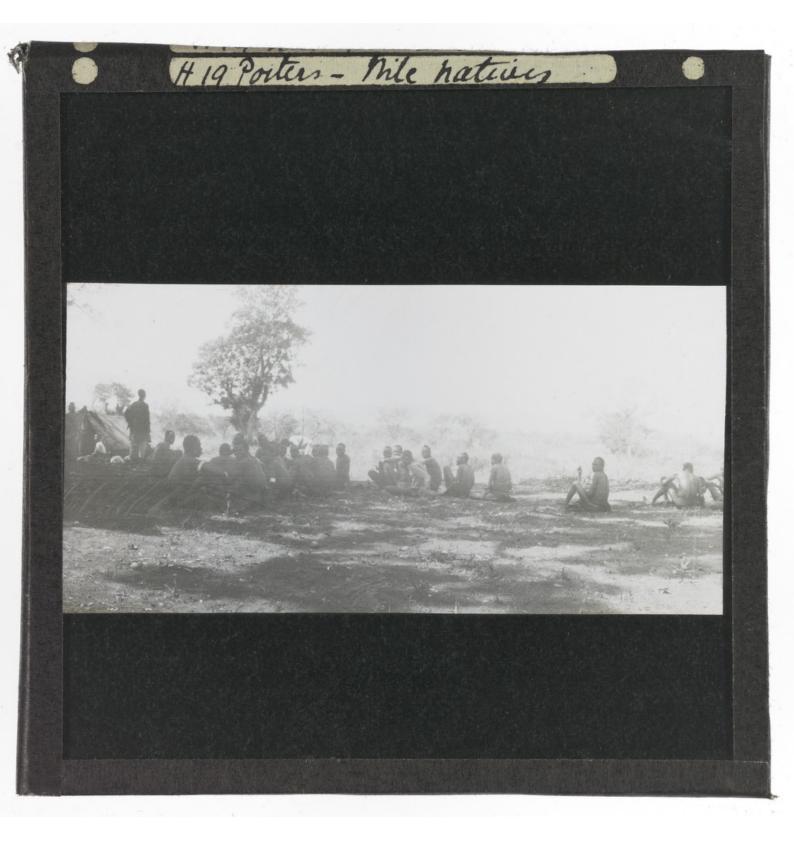

|





















































































## H43 Surden Aubechodi -

## Duration of the Infectivity of the Glossina palpalis after the Removal of the

## Lake-shore Population.

| Experi-     |                         | No. No. of days  |                              |         | Percentage of infected |
|-------------|-------------------------|------------------|------------------------------|---------|------------------------|
| ment.       | Place.                  | of flies<br>fed. | before infection took place. | Result. | flies.                 |
|             |                         | 91.              |                              |         |                        |
| 52.<br>214. | Kibanga.<br>Uninhabited | 2500.            | 98.                          | +       | 0.04.