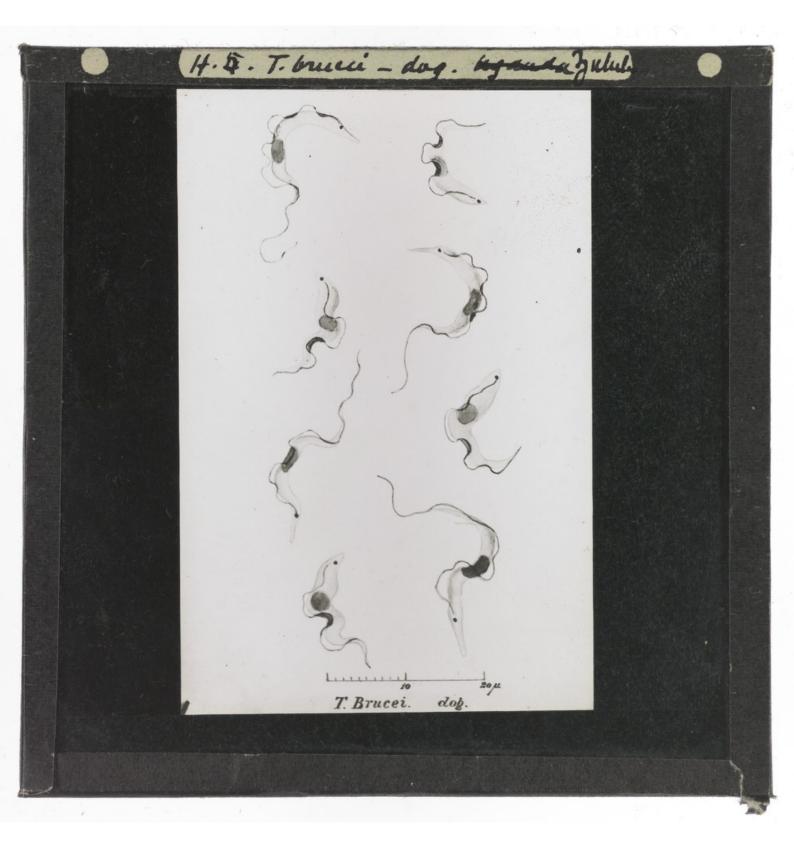

|





















































































## H43 Surden Aubechodi -

## Duration of the Infectivity of the Glossina palpalis after the Removal of the

## Lake-shore Population.

| Experi-     |                         | No. No. of days  |                              |         | Percentage of infected |
|-------------|-------------------------|------------------|------------------------------|---------|------------------------|
| ment.       | Place.                  | of flies<br>fed. | before infection took place. | Result. | flies.                 |
|             |                         | 91.              |                              |         |                        |
| 52.<br>214. | Kibanga.<br>Uninhabited | 2500.            | 98.