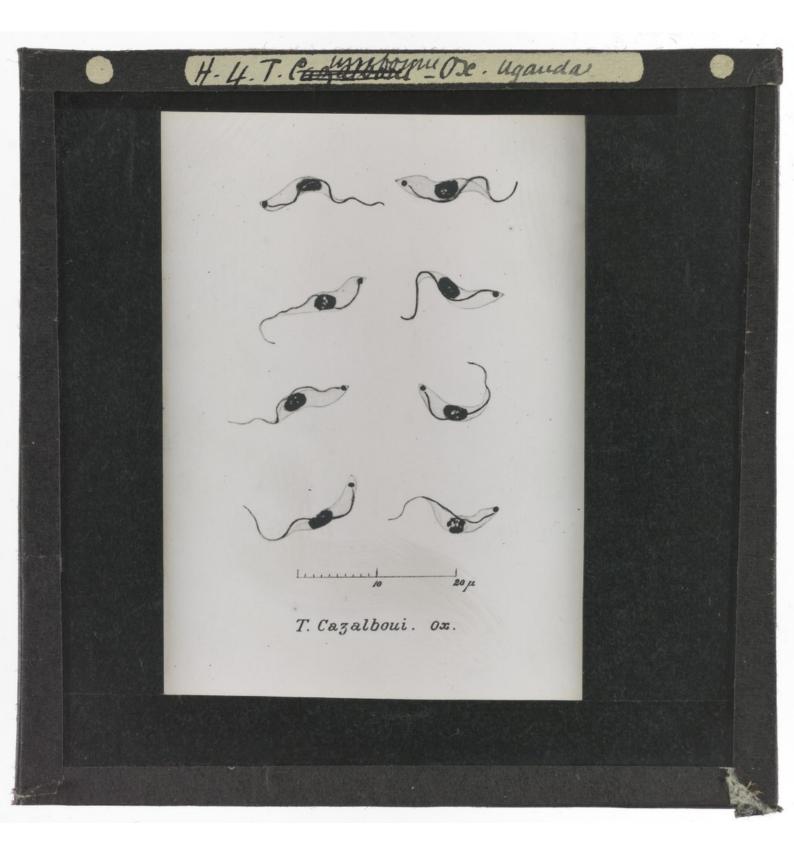

|





















































































## H43 Surden Aubechodi -

## Duration of the Infectivity of the Glossina palpalis after the Removal of the

## Lake-shore Population.

| Experi-     |                         | No. No. of days  |                              |         | Percentage of infected |
|-------------|-------------------------|------------------|------------------------------|---------|------------------------|
| ment.       | Place.                  | of flies<br>fed. | before infection took place. | Result. | flies.                 |
|             |                         | 91.              |                              |         |                        |
| 52.<br>214. | Kibanga.<br>Uninhabited | 2500.            | 98.