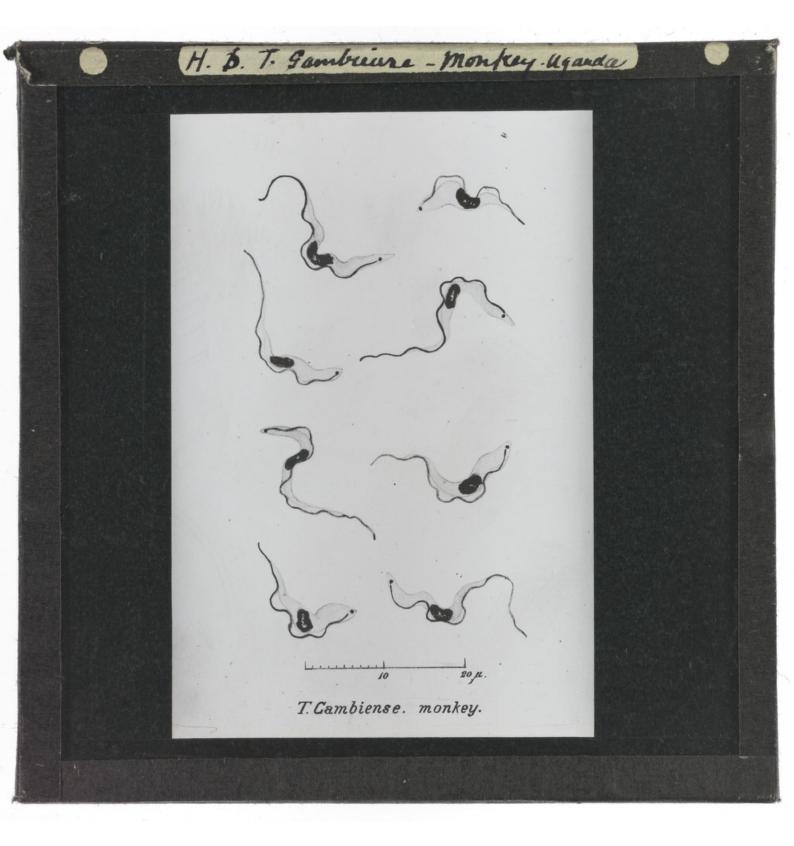

|





















































































## H43 Surden Aubechodi -

## Duration of the Infectivity of the Glossina palpalis after the Removal of the

## Lake-shore Population.

| Experi-     |                         | No. No. of days  |                              |         | Percentage of infected |
|-------------|-------------------------|------------------|------------------------------|---------|------------------------|
| ment.       | Place.                  | of flies<br>fed. | before infection took place. | Result. | flies.                 |
|             |                         | 91.              |                              |         |                        |
| 52.<br>214. | Kibanga.<br>Uninhabited | 2500.            | 98.