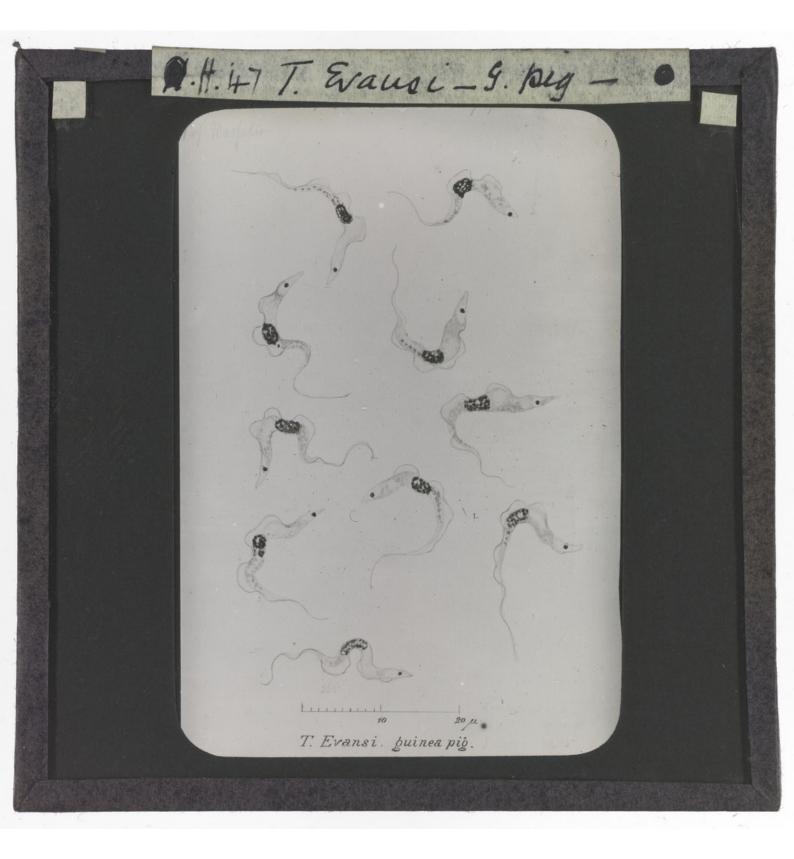

<br>fed. | No.of times<br>flies<br>fed. | No.of days before<br>infection or<br>under observation. | Result.   |
|-------|-----------|-----------|------------------------|------------------------------|---------------------------------------------------------|-----------|
| 210.  | Zululand. | Bruce.    | 5.                     | 32.                          | 64.                                                     | Negative. |
| 242.  | -do-      | -do-      | 30.                    | 11.                          | 56.                                                     | -do-      |
| 232A. | -do-      | -do-      | 50.                    | 15.                          | 34.                                                     | -do-      |

Trypanosoma brucei -- Glossina morsitans.