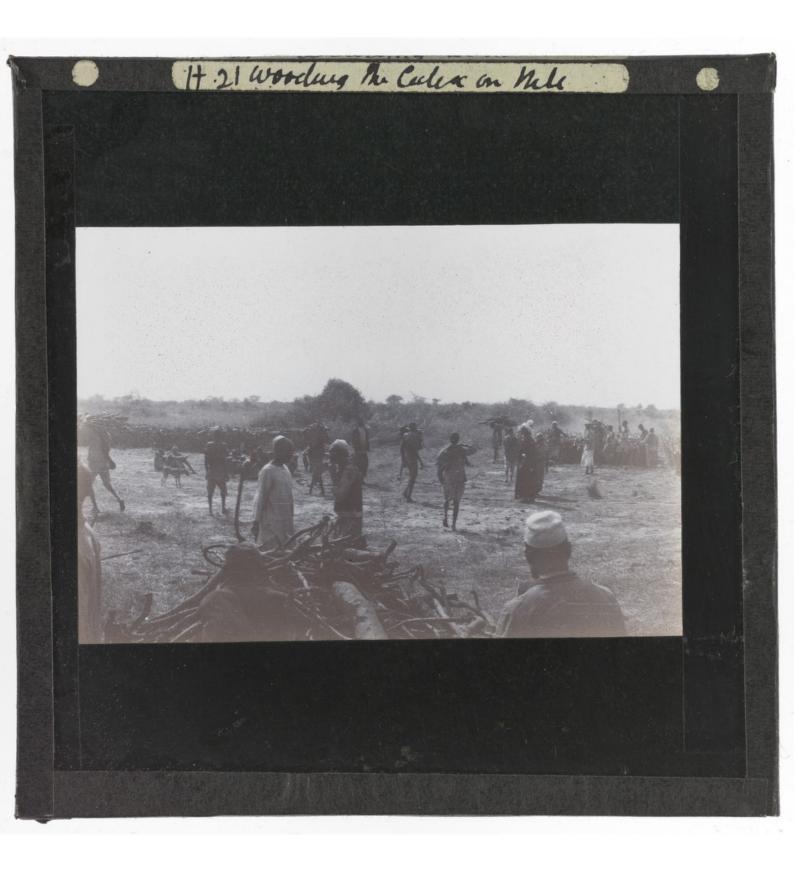

|





















































































## H43 Surden Aubechodi -

## Duration of the Infectivity of the Glossina palpalis after the Removal of the

## Lake-shore Population.

| Experi-     |                         | No. No. of days  |                              |         | Percentage of infected |
|-------------|-------------------------|------------------|------------------------------|---------|------------------------|
| ment.       | Place.                  | of flies<br>fed. | before infection took place. | Result. | flies.                 |
|             |                         | 91.              |                              |         |                        |
| 52.<br>214. | Kibanga.<br>Uninhabited | 2500.            | 98.                          | +       | 0.04.