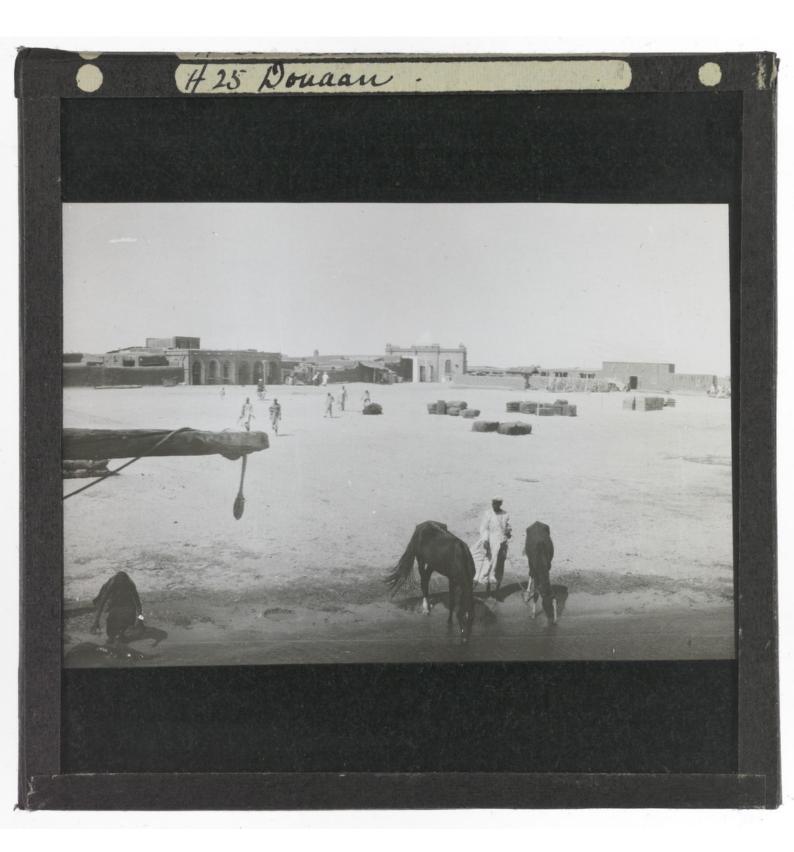

|





















































































## H43 Surden Aubechodi -

## Duration of the Infectivity of the Glossina palpalis after the Removal of the

## Lake-shore Population.

| Experi-     |                         | No. No. of days  |                              |         | Percentage of infected |
|-------------|-------------------------|------------------|------------------------------|---------|------------------------|
| ment.       | Place.                  | of flies<br>fed. | before infection took place. | Result. | flies.                 |
|             |                         | 91.              |                              |         |                        |
| 52.<br>214. | Kibanga.<br>Uninhabited | 2500.            | 98.                          | +       | 0.04.