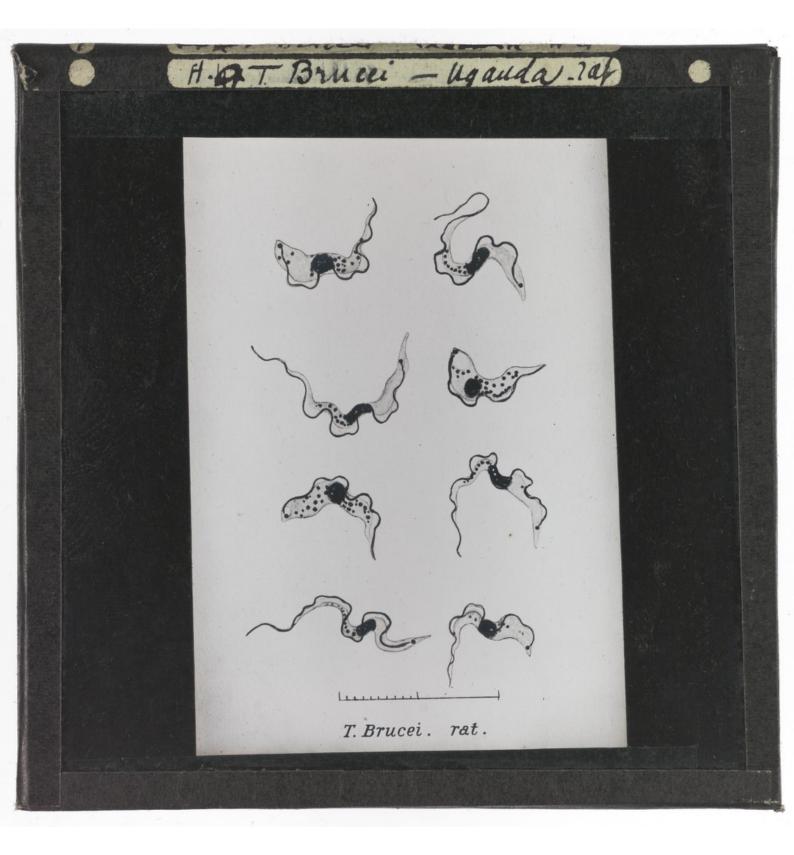

|





















































































## H43 Surden Aubechodi -

## Duration of the Infectivity of the Glossina palpalis after the Removal of the

## Lake-shore Population.

| Experi-     |                         | No. No. of days  |                              |         | Percentage of infected |
|-------------|-------------------------|------------------|------------------------------|---------|------------------------|
| ment.       | Place.                  | of flies<br>fed. | before infection took place. | Result. | flies.                 |
|             |                         | 91.              |                              |         |                        |
| 52.<br>214. | Kibanga.<br>Uninhabited | 2500.            | 98.