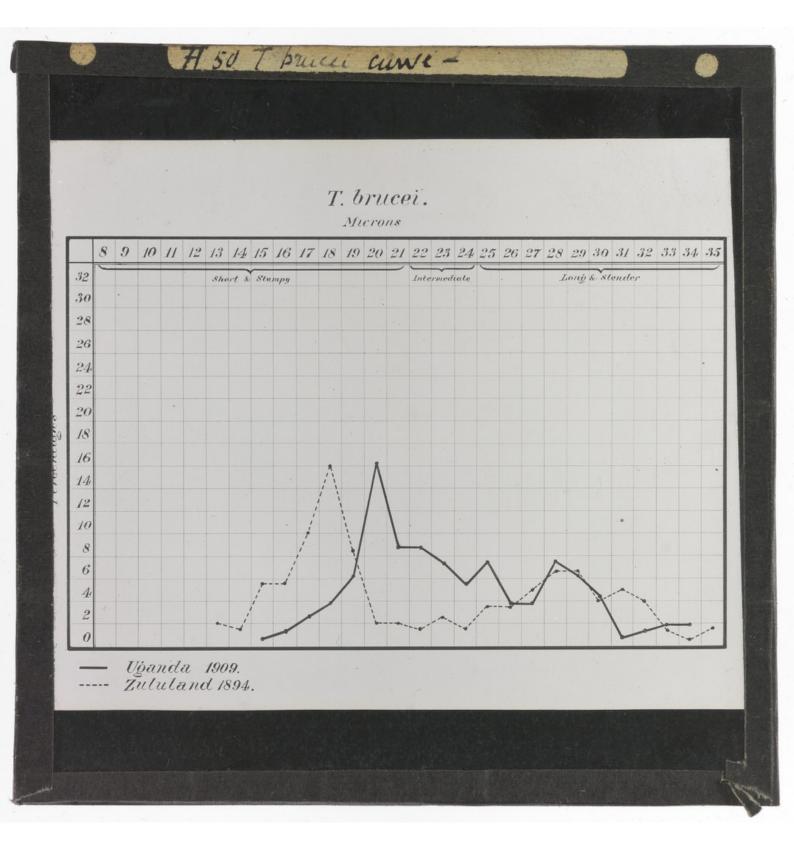

d. | No.of times<br>flies<br>fed. | No.of days before<br>infection or<br>under observation. | Result.   |
|-------|-----------|-----------|------------------------|------------------------------|---------------------------------------------------------|-----------|
| 210.  | Zululand. | Bruce.    | 5.                     | 32.                          | 64.                                                     | Negative. |
| 242.  | -do-      | -do-      | 30.                    | 11.                          | 56.                                                     | -do-      |
| 232A. | -do-      | -do-      | 50.                    | 15.                          | 34.                                                     | -do-      |

Trypanosoma brucei -- Glossina morsitans.