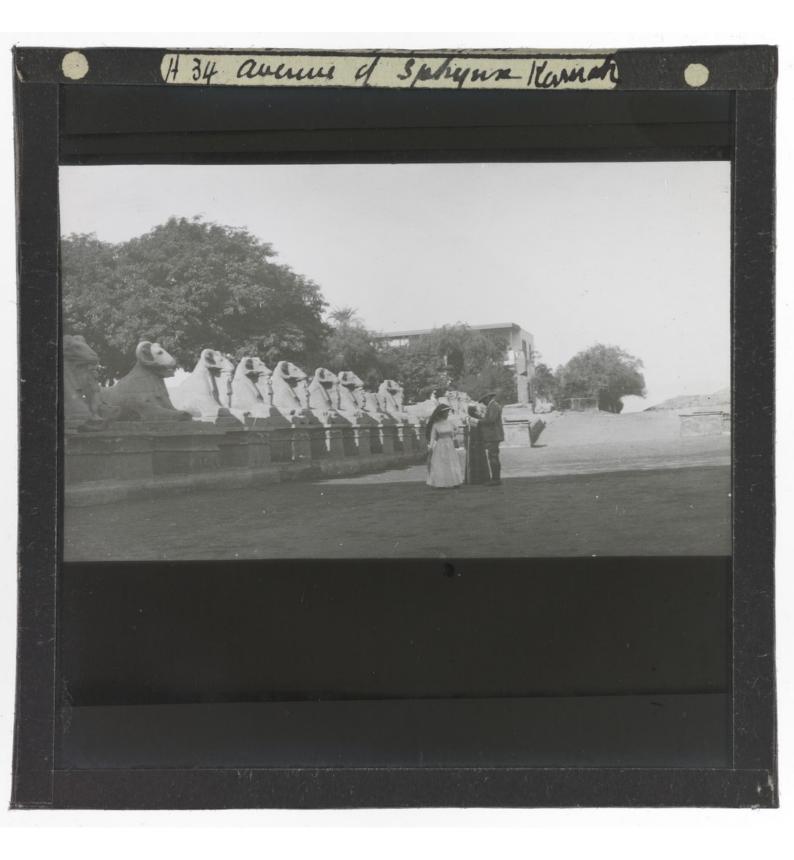

|





















































































## H43 Surden Aubechodi -

## Duration of the Infectivity of the Glossina palpalis after the Removal of the

## Lake-shore Population.

| Experi-     |                         | No. No. of days  |                              |         | Percentage of infected |
|-------------|-------------------------|------------------|------------------------------|---------|------------------------|
| ment.       | Place.                  | of flies<br>fed. | before infection took place. | Result. | flies.                 |
|             |                         | 91.              |                              |         |                        |
| 52.<br>214. | Kibanga.<br>Uninhabited | 2500.            | 98.                          | +       | 0.04.                  |
| 614.