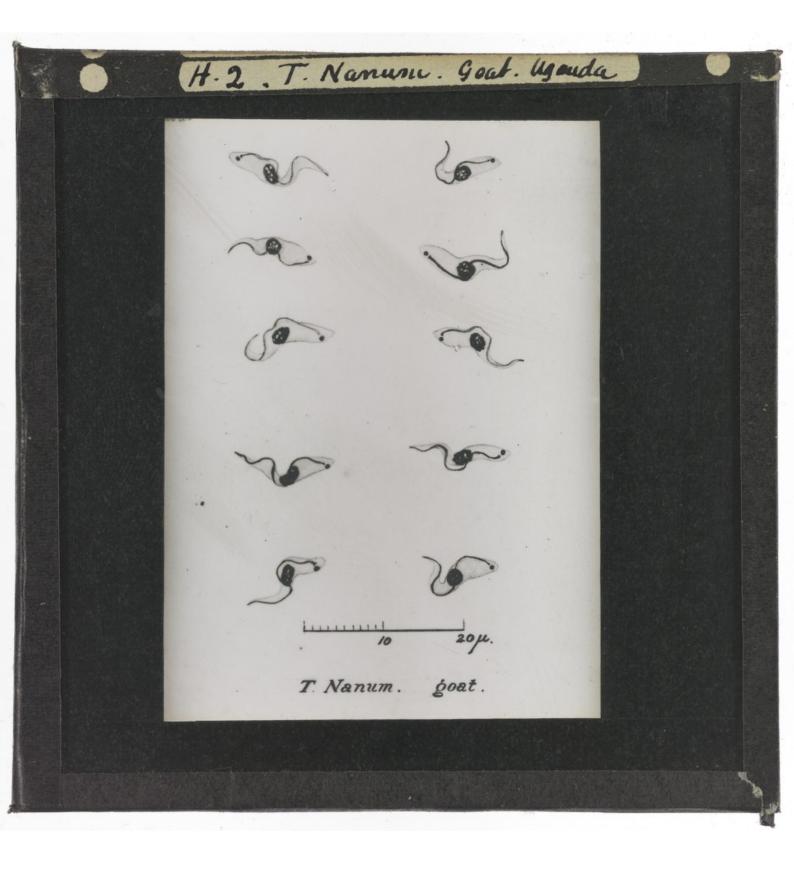

|





















































































## H43 Surden Aubechodi -

## Duration of the Infectivity of the Glossina palpalis after the Removal of the

## Lake-shore Population.

| Experi-     |                         | No. No. of days  |                              |         | Percentage of infected |
|-------------|-------------------------|------------------|------------------------------|---------|------------------------|
| ment.       | Place.                  | of flies<br>fed. | before infection took place. | Result. | flies.                 |
|             |                         | 91.              |                              |         |                        |
| 52.<br>214. | Kibanga.<br>Uninhabited | 2500.            | 98.