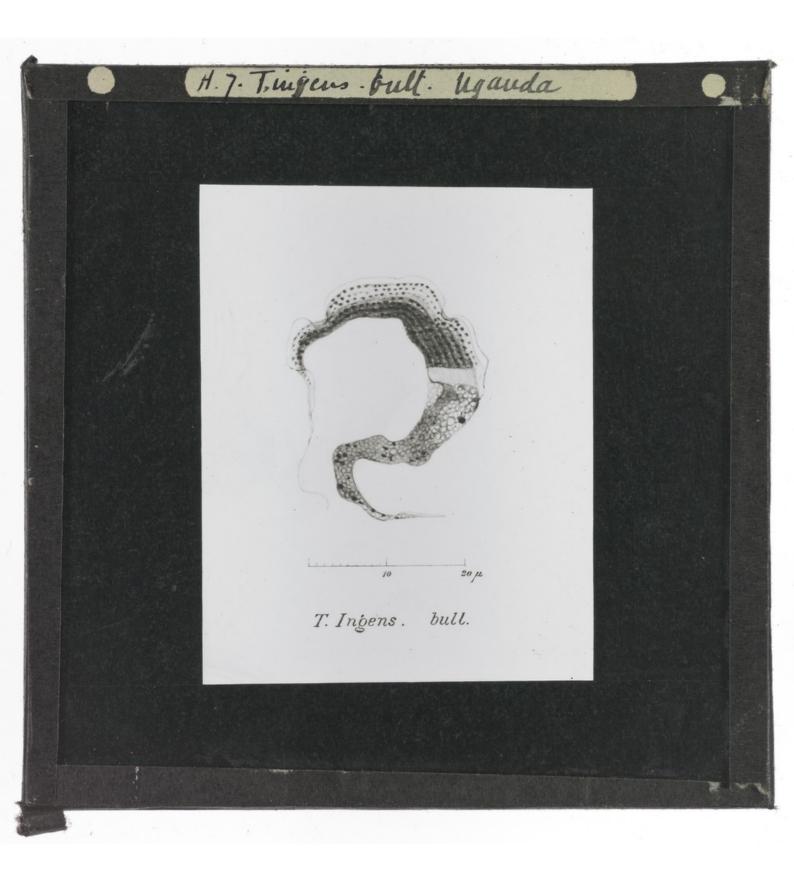

|





















































































## H43 Surden Aubechodi -

## Duration of the Infectivity of the Glossina palpalis after the Removal of the

## Lake-shore Population.

| Experi-     |                         | No. No. of days  |                              |         | Percentage of infected |
|-------------|-------------------------|------------------|------------------------------|---------|------------------------|
| ment.       | Place.                  | of flies<br>fed. | before infection took place. | Result. | flies.                 |
|             |                         | 91.              |                              |         |                        |
| 52.<br>214. | Kibanga.<br>Uninhabited | 2500.            | 98.