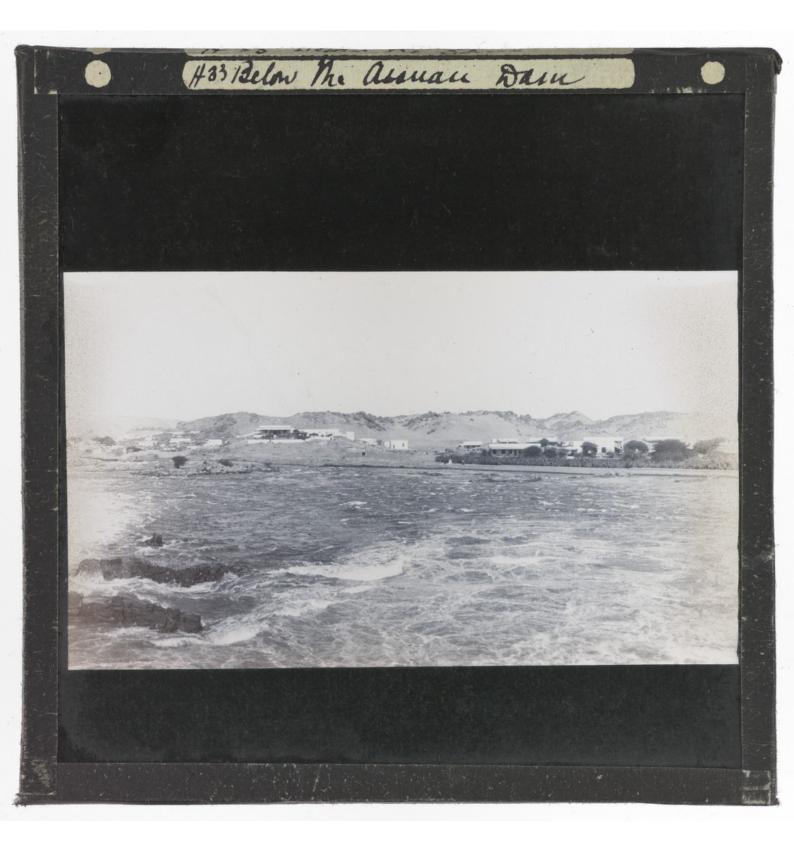

|





















































































## H43 Surden Aubechodi -

## Duration of the Infectivity of the Glossina palpalis after the Removal of the

## Lake-shore Population.

| Experi-     |                         | No. No. of days  |                              |         | Percentage of infected |
|-------------|-------------------------|------------------|------------------------------|---------|------------------------|
| ment.       | Place.                  | of flies<br>fed. | before infection took place. | Result. | flies.                 |
|             |                         | 91.              |                              |         |                        |
| 52.<br>214. | Kibanga.<br>Uninhabited | 2500.            | 98.                          | +       | 0.04.                  |
| 614.