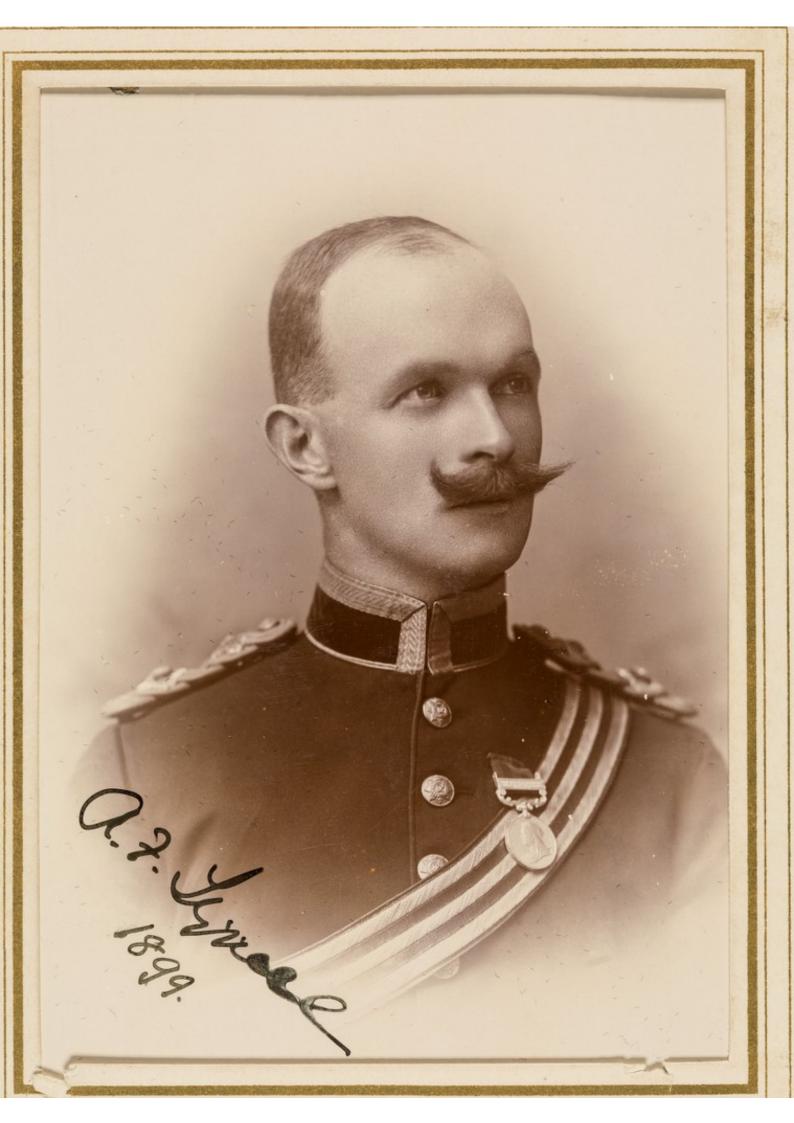

Album of photographs (of Indian Medical Service officers?) presented to the Army Medical Staff Mess, Rawalpindi, India, by Surgeon Major C. R. Tyrrell, IMS