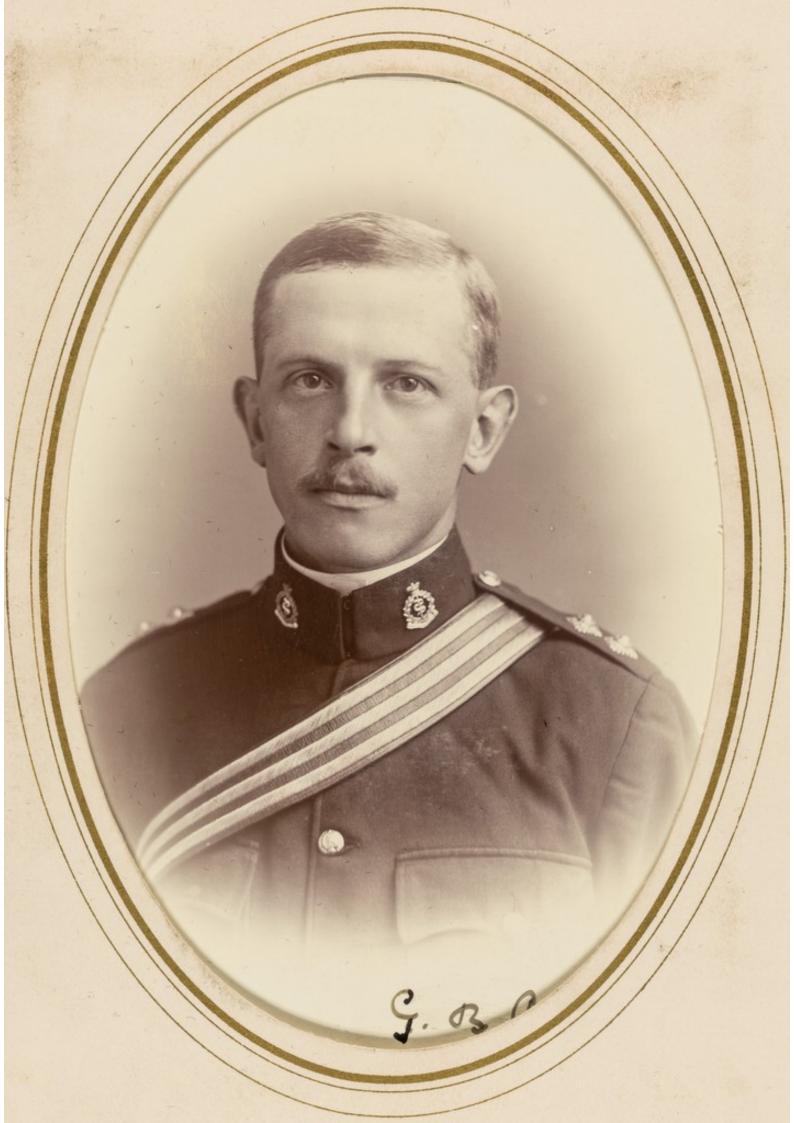

Album of photographs (of Indian Medical Service officers?) presented to the Army Medical Staff Mess, Rawalpindi, India, by Surgeon Major C. R. Tyrrell, IMS