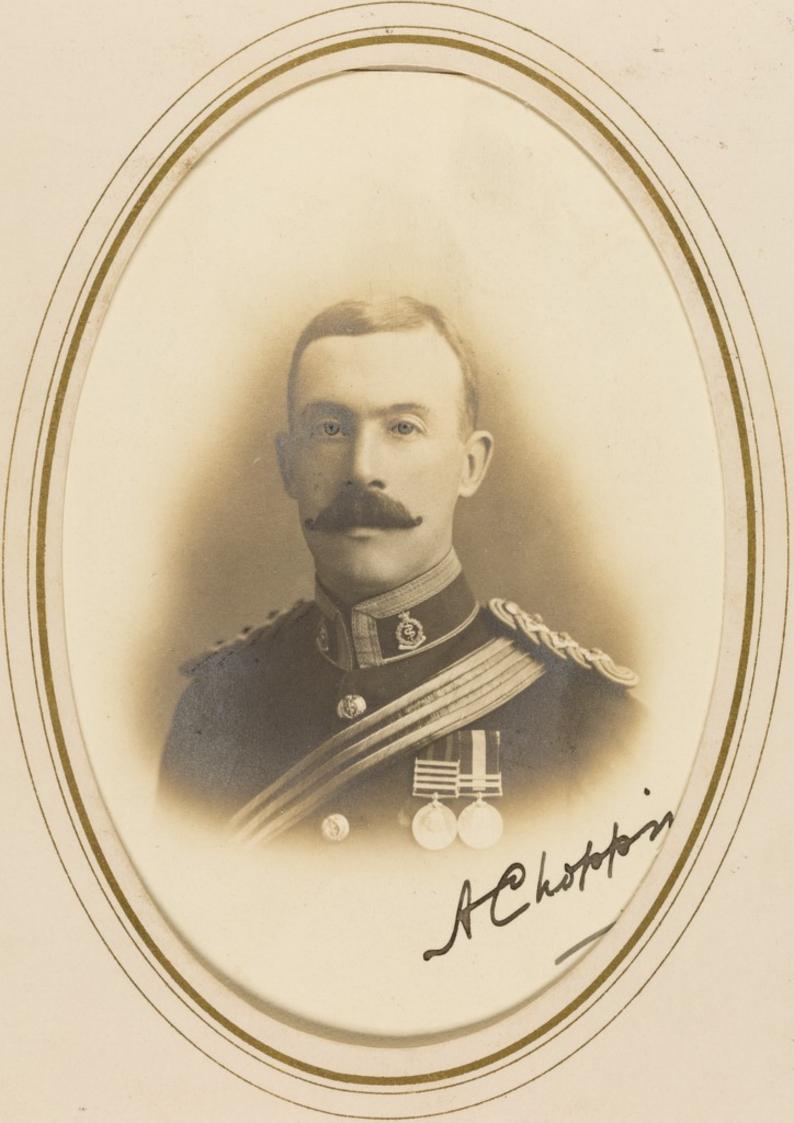

Album of photographs (of Indian Medical Service officers?) presented to the Army Medical Staff Mess, Rawalpindi, India, by Surgeon Major C. R. Tyrrell, IMS