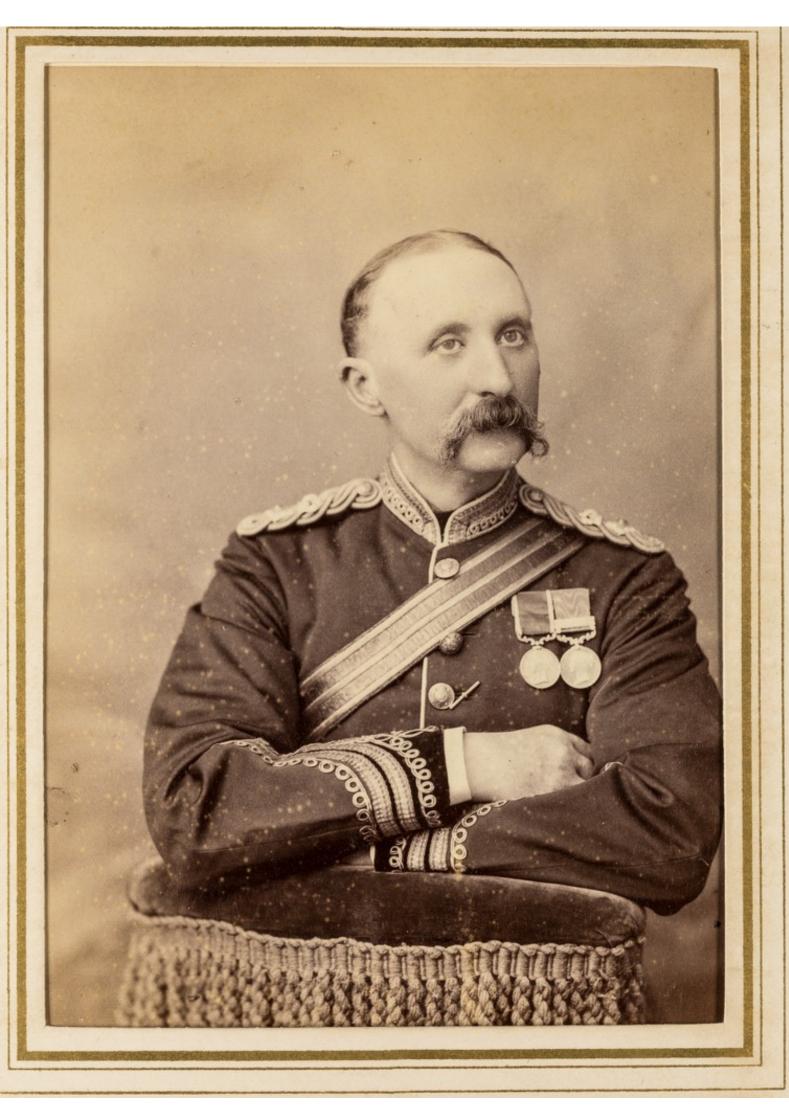

Album of photographs (of Indian Medical Service officers?) presented to the Army Medical Staff Mess, Rawalpindi, India, by Surgeon Major C. R. Tyrrell, IMS