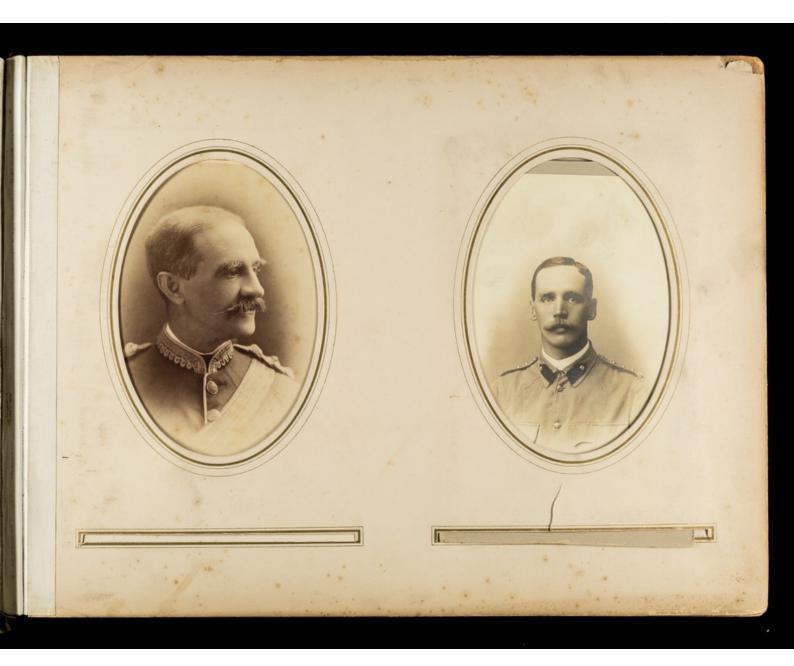

Album of photographs (of Indian Medical Service officers?) presented to the Army Medical Staff Mess, Rawalpindi, India, by Surgeon Major C. R. Tyrrell, IMS