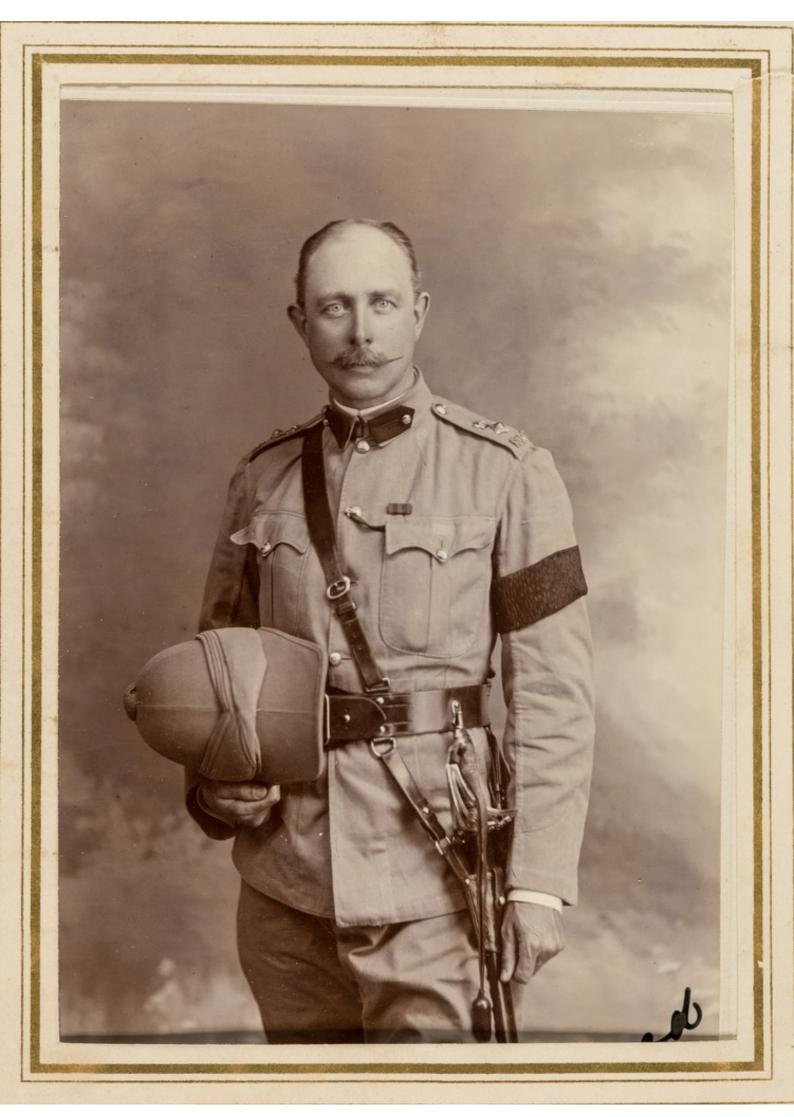

Album of photographs (of Indian Medical Service officers?) presented to the Army Medical Staff Mess, Rawalpindi, India, by Surgeon Major C. R. Tyrrell, IMS