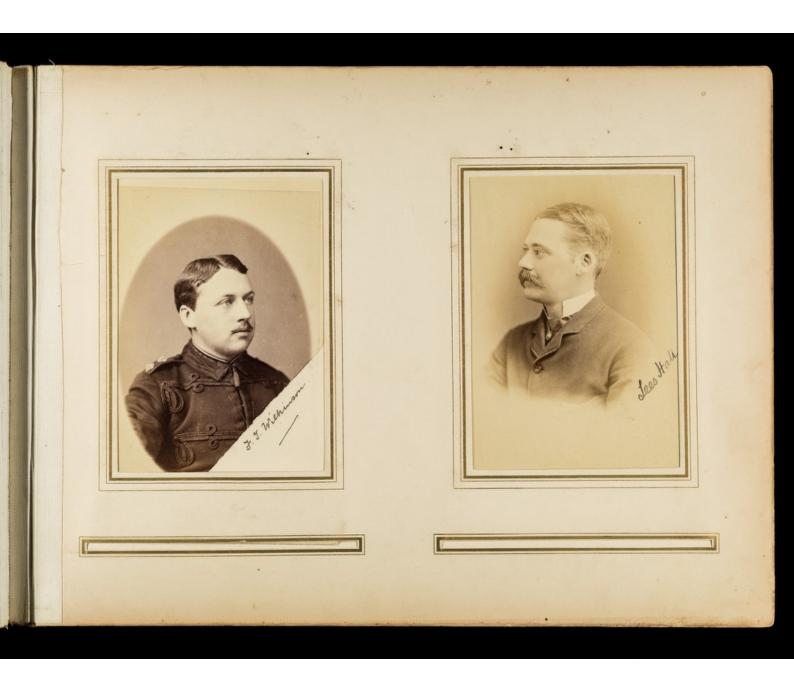

Album of photographs (of Indian Medical Service officers?) presented to the Army Medical Staff Mess, Rawalpindi, India, by Surgeon Major C. R. Tyrrell, IMS