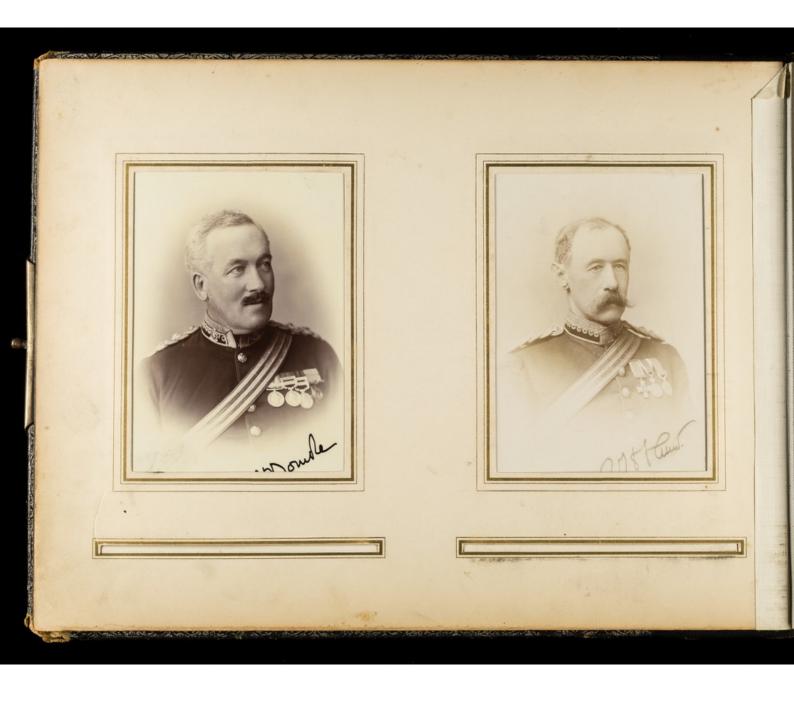

Album of photographs (of Indian Medical Service officers?) presented to the Army Medical Staff Mess, Rawalpindi, India, by Surgeon Major C. R. Tyrrell, IMS