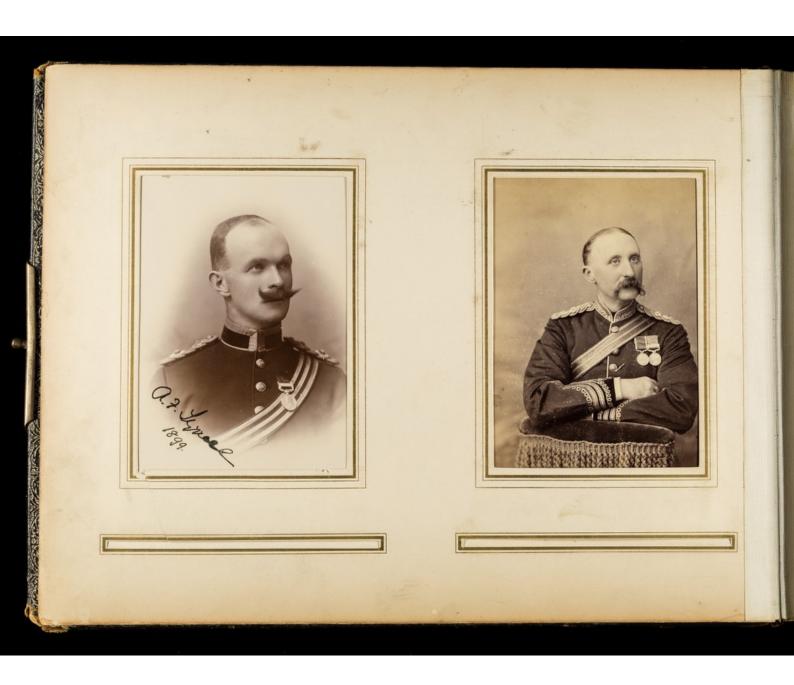

Album of photographs (of Indian Medical Service officers?) presented to the Army Medical Staff Mess, Rawalpindi, India, by Surgeon Major C. R. Tyrrell, IMS