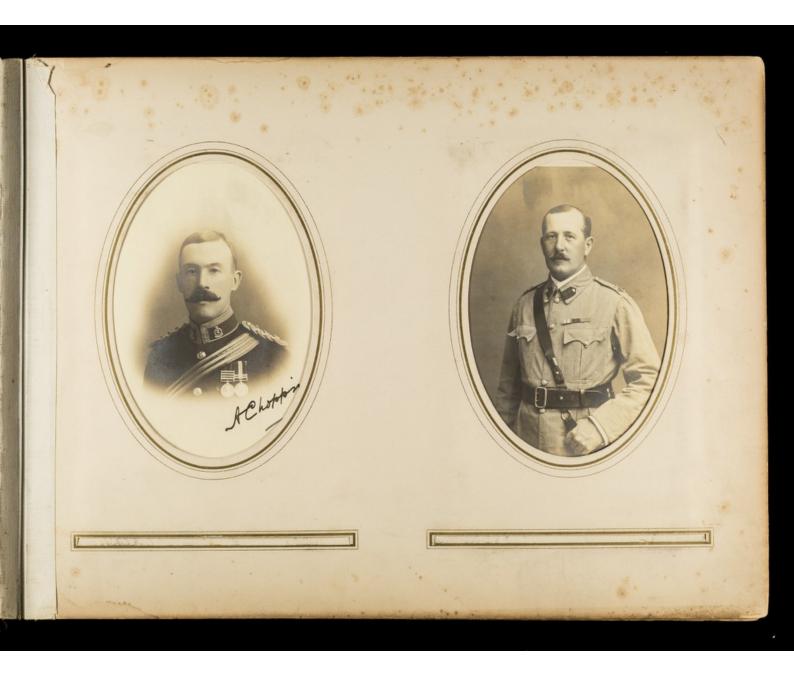

Album of photographs (of Indian Medical Service officers?) presented to the Army Medical Staff Mess, Rawalpindi, India, by Surgeon Major C. R. Tyrrell, IMS