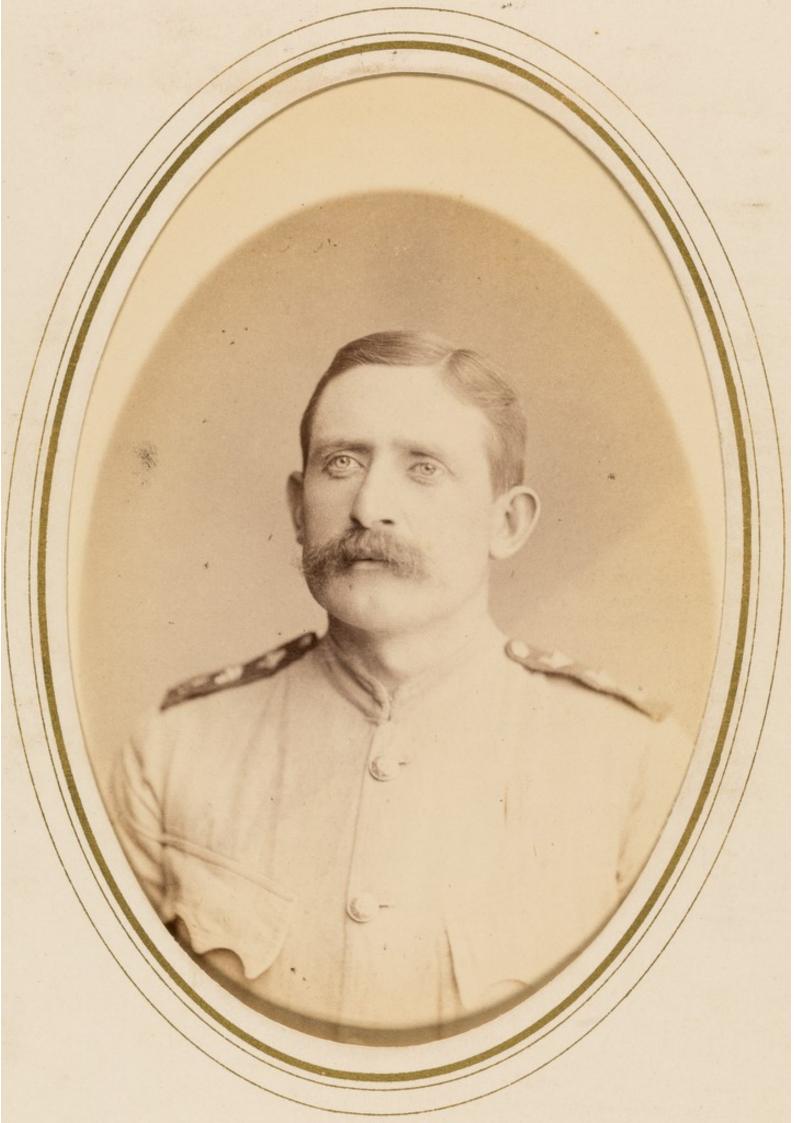

Album of photographs (of Indian Medical Service officers?) presented to the Army Medical Staff Mess, Rawalpindi, India, by Surgeon Major C. R. Tyrrell, IMS