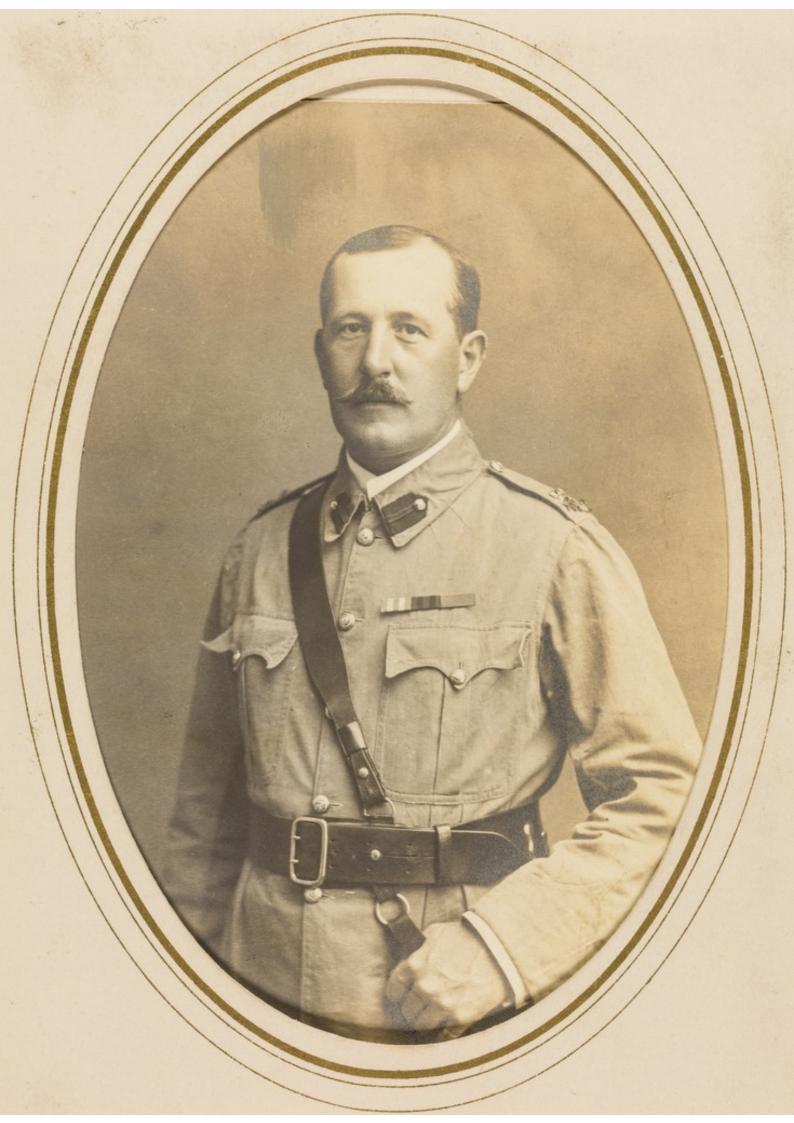

Album of photographs (of Indian Medical Service officers?) presented to the Army Medical Staff Mess, Rawalpindi, India, by Surgeon Major C. R. Tyrrell, IMS