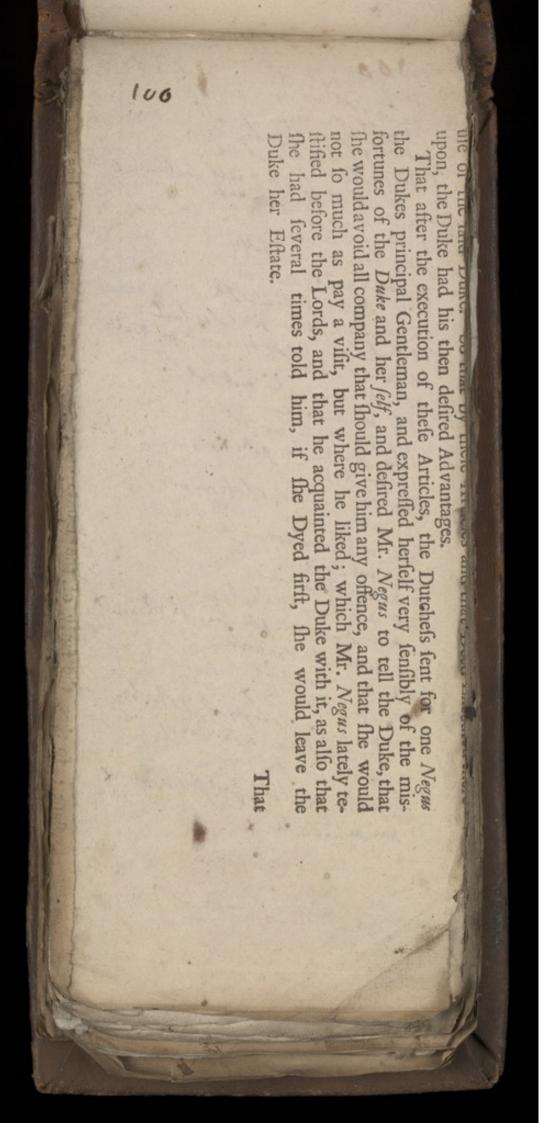

1/4 2

Lordships of the Witnesses, and what was Sworn by them, the 17th of February, they were pleased to reject the Bill without a second reading.

Notwithstanding which the Duke was again prevailed on the 22th December 1692 to exhibit a Second Bill in the House of Peers, to the same effect with his First, which after several debates was the 2d of January following again

Controversies, Debates, Demands, and Suites of several natures have for some time since been agitated, and continued between the said Duke and the said Dutches his Wife, &c. unto all which it is at last held sitting (it being conduceable to their respective quiets and ease) to have an end put, and the like for the suture prevented. It is therefore hereby and by the Parties to these presents, declared and agreed in manner following; Whereby the Dutchess conveyed to the Duke's use the Mannor of Castle Rysing &c. And also the said Dutchess and her Trustees, Assigned their Sometime after this, and for accomodating all differences between them, Proposals were made to the Dutchess, which after long agitation on 28th April 1694 were reduced into Writing, and executed by the Duke and Dutchess: The preamble of which Articles is in the words following. Whereas diverse Interest in a Considerable Part of the Mannor of Sheffield in Torksbire to the ble Part of the Mannor or organization Deed Executed there-

Chan dokon and due confideration had by their

which the Dutchess brought with her into the Duke's Family: And great Debts having been contracted, for the support of the Duke's Honour and his Service while he cohabited with the Dutchels, she hath since his Separation from her paid out of her own Estate.

Religion ) and left her there on great affurances of fending for her home in a her into a Monastery (where she could not be admitted without changing Duke was prevailed on, to carry her then a Protestant into France, and to put That by the evil and malicious infinuations of the Dutchels's enemies, the

thort time, and fo parted with great expressions of Kindness.

Rather's Imprisonment in the Tower, and then came back to England and Nived privately till her Father brained his Liberty, when she came home to and lived retiredly at Drayton in Northamptonsbire, and at the time of the Revolution the again retired to France, where the continued till the heard of her That a confiderable time after by the Dukes confent, the returned into England,

That the 8th of January 1691 the Duke was prevailed on by the infligation of her Enemies, to exhibit a Bill in the House of Peers, to the same effect with the Bill now depending, and diverse Witnesses were examined on both habers and due confideration had by their