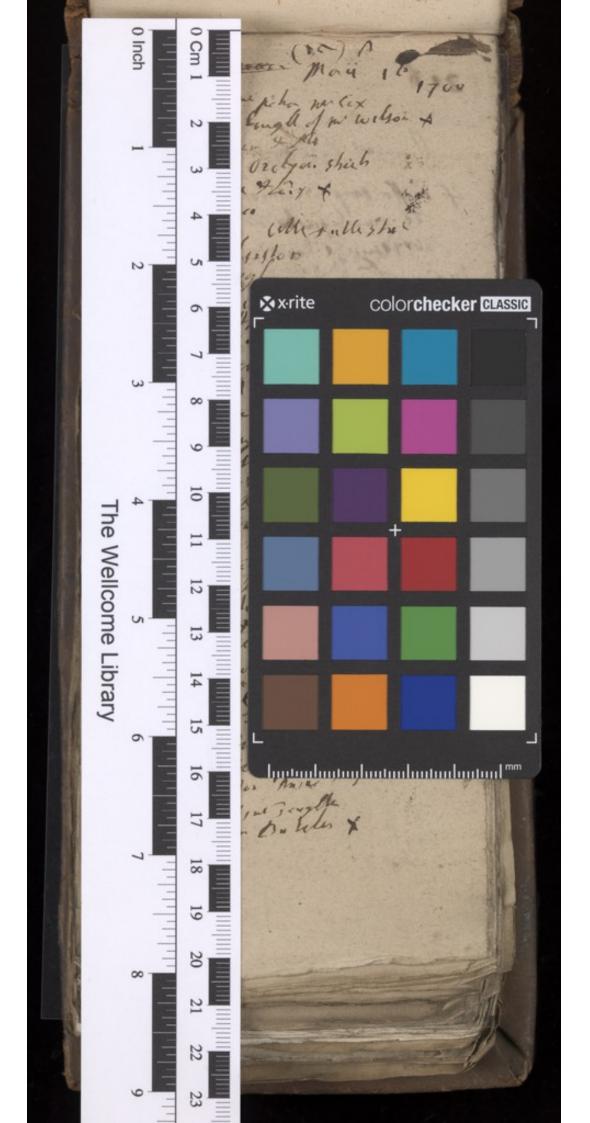

r it. Now fince this Bill of the Dukes is brought in at the end of a Seffion, it looks as if the enemies of the Dutchels had a mind to leave nothing unattempted to do her a Mischief, and skreen their pretences under the mask of the Dukes having a Protestant Heir. Which by a Bill now passed both Houses, and ready to be turned into a Law; will in all probability leave a Protestant Heir at the head of that Noble Family; which tho' he should die without Issue of his Body is not wanting in the Norfolk Family, or if it were, who ever succeeds the Duke in his Honours and Estates, must by the late Act be a Protestant Heir is flant; fo that the fancy of the Dukes agents care for a Protestant Heir, is only to amuse and draw a mischief on the Dutchess, upon a protence that has nothing in it. FINIS.