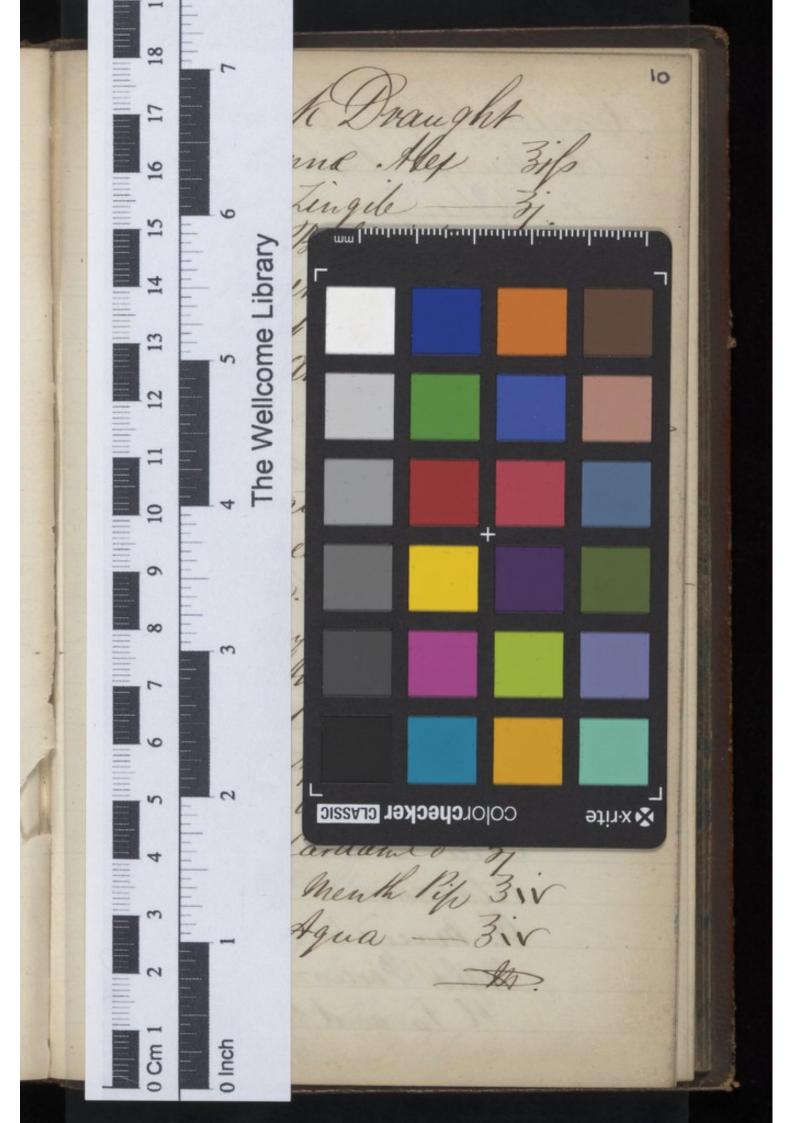

10 Black Braught Fol Senne Mer 31/2 Rad Lingde - 31. Ag Balleent Inapper Sulpho 3vib Junch Senne 34 Sh annow arow 3p Luc Glycymb Tij the Carminative for Children Magnes Carlo 34 A M. Pip gtt IV - Myristere gto Vi - Aneli gtrix Juice Castor 3/ " Apafatida mXX - Opii MXX - Cardan Co 3j. Ag menth Pip 3iv Aqua - 31V the