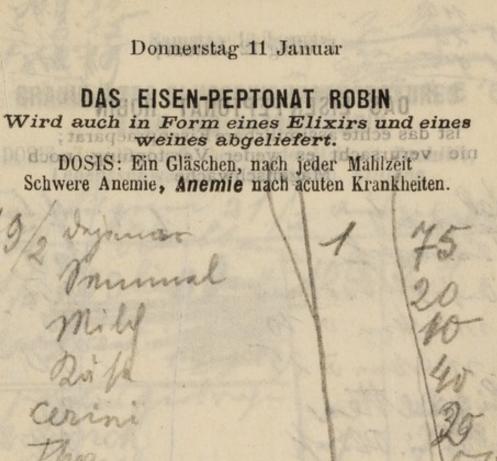

#### MISON ADAS EISEN-PEPTONAT ROBIN 3213

Wird auch in Form eines Elixirs und eines weines abgeliefert.

DOSIS: Ein Gläschen, nach jeder Mahlzeit Schwere Anemie; Anemie nach acuten Krankheiten.