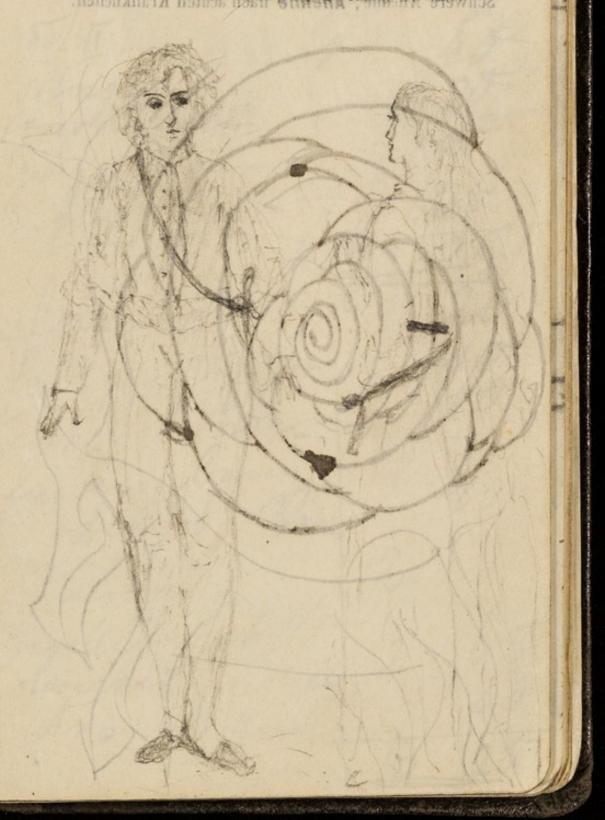

#### EISEN-PEPTONAT ROBIN ODER FER ROBIN

senie ban in concentrirten Tropfen. hai W

20 bis 30 Tropfen zu jeder Mahlzeit, in ein wenig Wasser oder Wein. Chlorose, Dyspepsie, Anemie

Dienstag 2 Januar