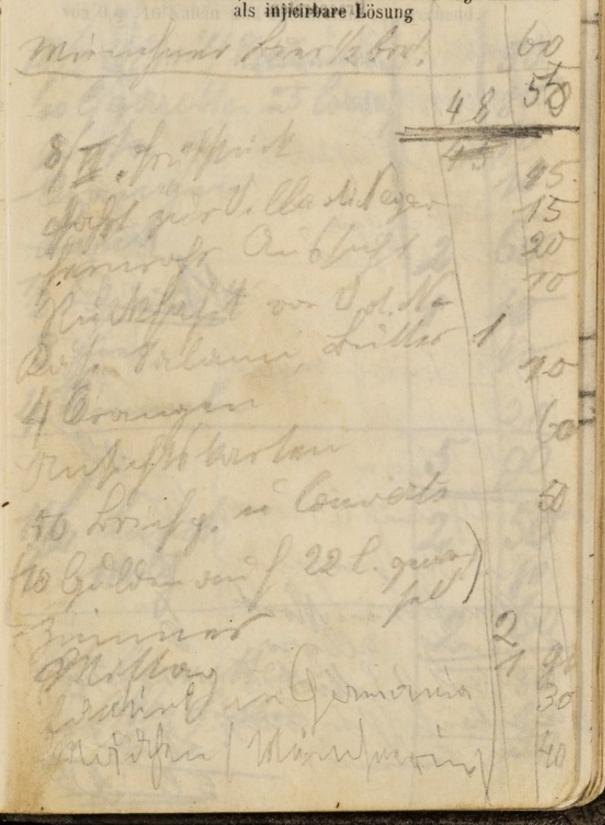

#### Dienstag 16 Januar

Enthaelt per Kaffelöffelchen 0 gr. 25 phosphorsäures Kalk und alle wirksame Bestandtheile der Kolamiss, einer Dosis

| von 0 gr. 10 Kafein und Theobromin entsprechend. |
|--------------------------------------------------|
| 2 6 my Amis 25 4 50                              |
|                                                  |
| 5 lorrespondenskerte 50.                         |
| in ( Meshing Dugstales) 1 20                     |
| 191/2 il mily 50                                 |
| 0 4000                                           |
|                                                  |
| 1 de la constant                                 |
| It Lines Diggs in Chanden of 40                  |
| Limes my m handen of 40                          |
| Annin Rayum burnyale 1 5                         |
| wayne survey of                                  |
|                                                  |
| 4) 21. mily                                      |
| 4 Connected . 48                                 |
| Markein um 5,                                    |
| 1 K 121 1 - 1 20                                 |
| " (1) Polovolnim un 4.                           |
| 5 8 fear                                         |
| 9 00.                                            |
| Januar Jagurna                                   |
| 1/43                                             |
| 10 73                                            |
|                                                  |
|                                                  |
|                                                  |
|                                                  |