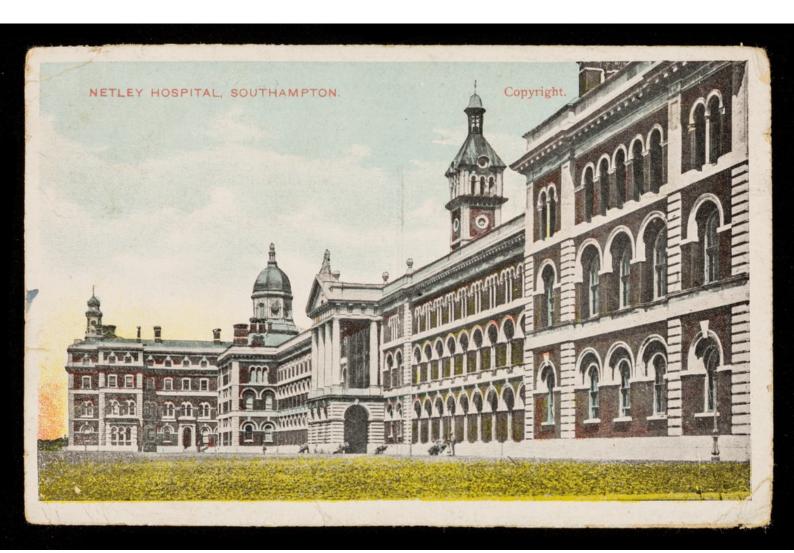

## Picture postcard of Netley Hospital (Royal Victoria Hospital)

## **Publication/Creation**

1907

## **Persistent URL**

https://wellcomecollection.org/works/uk4xewrj

## License and attribution

You have permission to make copies of this work under a Creative Commons, Attribution, Non-commercial license.

Non-commercial use includes private study, academic research, teaching, and other activities that are not primarily intended for, or directed towards, commercial advantage or private monetary compensation. See the Legal Code for further information.

Image source should be attributed as specified in the full catalogue record. If no source is given the image should be attributed to Wellcome Collection.