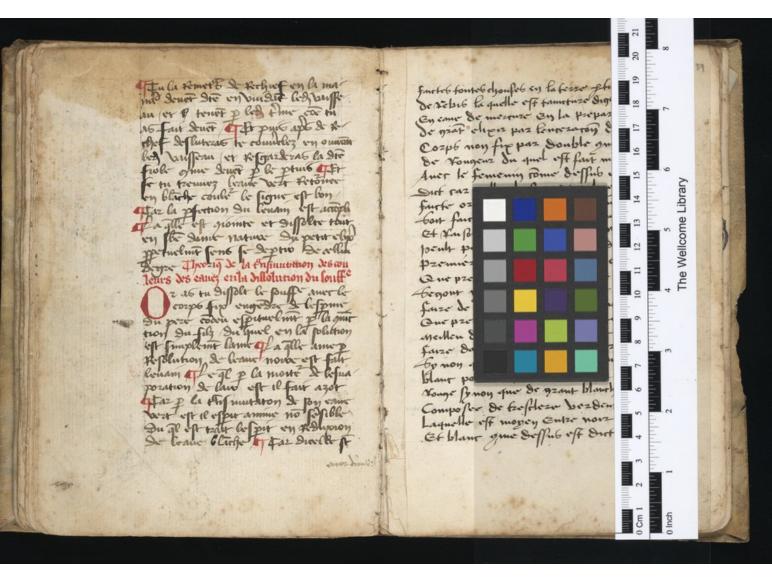

34197 LULLIUS (R.) Ymage de vie Replication Aldomical receipts [Late 15th coult] 1020.

MS. No.446.

678

CCESSION NUMBER 34197 PRESS MARK

promor le hurr appette pringe de bue traat des lornes des philes lies In fleue dallaume off affair Two lo verpois & lagnit me Some Se philes Stolaras la Szort coportion & la narmalle phile p la gle tour those 9mm muse por coportion word tolle of For a porte in fitorio mar a porte lune stapfair polail The Je lun st aparthe pmage & bur por gue of abtrait or pro brief mit Sto forzez Sto polios par Szour sportune & Veans cumentiff ticher Jack lunar off pet or & info enalmer on thoozene or on platique Throng moltes st informe a interstational Tet prating motor et conference a Sunder and Contrident of Ft fono Mulp to Somme a unterse tha Stort Dat mi / et a g ho for bal Sorta 202 on Somofith particlicant on Se wert chapito lot to molescut et enforgnozat a primeriz a la fing 3- Ca Ste mestome Haz angring & legue no power amply aptrez on la Sto prate que nait & miching offusion