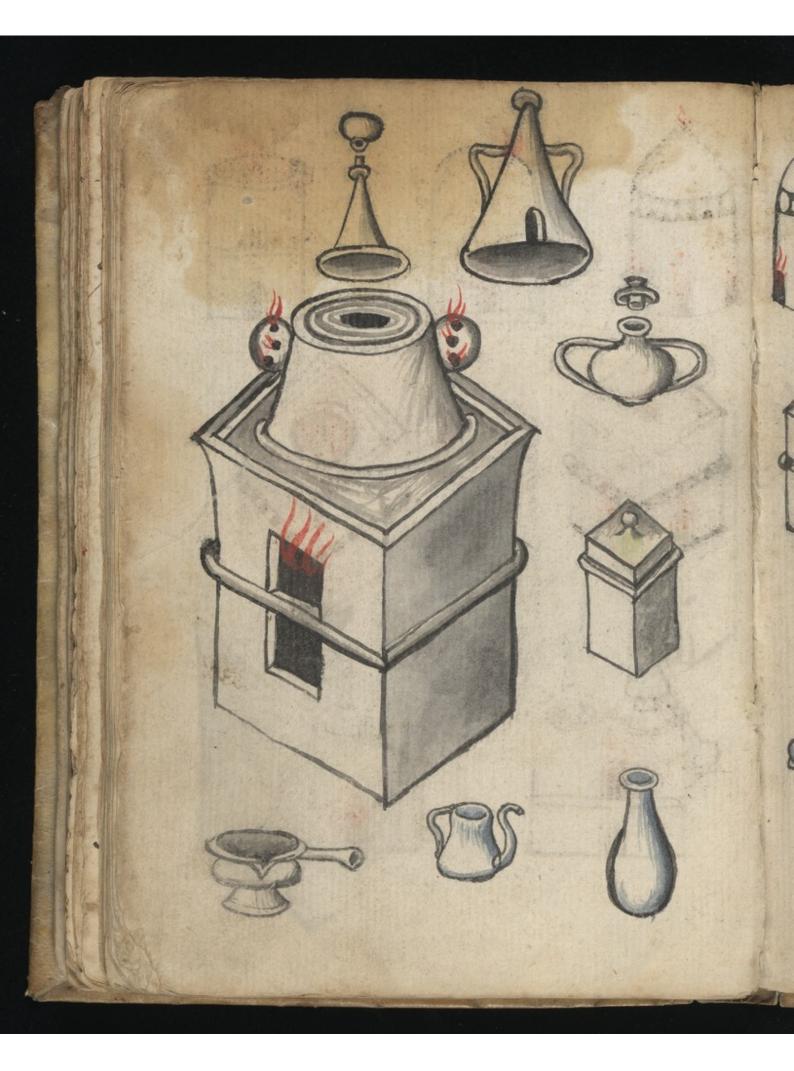

Chuntry tu a6-fait les marmogm Sulmatuling auer le formenny Su ge quaton off-ffe At 1 p authin le port & ton of an motout in port of tu laune und Sourt Knit gtu printer ta formetator tule moto ous for ballet p. 3- four of Sourt 12-31 ha duromple on lotaly touge gun Sourt off Du There De la engedration 2 Achez brapemit & In presse J.3 - choles fuit of to gromomet platte Du but azort rzu folon a I Dur azeftote en pon ger luch & arme off gother ofpluchut Du ge of But off of fair ofpine on onin Dea rion Du par 2 oft climit & toutes Suntra form 2 ht report Dun Jusho pariono for the ofthe quiction and Ta must 2 la cason 2. Ja gouption delight of thating Du Fili of fre & printing auono Du - Je tur ton per ou Septement tout la puttion by la + In mutdon &a coporton & la lime fix in to

chip blar Du ge plue of prai Jongo no Anul pyo oz no azort 2- minute of allul of of plan & la por soffut 900 14 mi Smil pat aux thop of not pas on walt Topais tour for off it by pollible Rof- 9 hay pozzout by onnot unt ard -2 coupt & amica adant la sparon no for pat bom any or Caut of of offer of puter Sh Dorn & la port for la Forton a off bran Traz la middurate or la The mala Sugar noft par en rult for on will & P Diz / TErpon & parte platon Sut anantifit the Songo of la oparon & a marm The curve Very & nate 142 2 la plution fut ils on la nation Soout 1 taz hul topo m- R-Sp hon lin & laut unin pour car have fair & have taz new For Refrough & fa nate of for mout ionignet it fo hour on the a gli- guidion of fri & sho bler on touge of 911 off ( Enton

by arp Fritance for la pourufi matin the not berry tour a que of Du Du gmod me Juge on la fin taz mille the for monthe sfize fir oz i no g pomorat for zur en azert theozy de la gan sonoy ses trules aner la fermetation 2 Size to comment for Sono must ton sho blar on fough anor ta Fizmentation po raophi le privat mostrome in & relazar hour &aunom al ge su amon tu fine 2.6 rozpo la redulto 2.6 gl; tariz motaton Du off for az form no mus & la Pulilo Su cozpo le al tu well gutto ton very on me Some la peter no pozza aninz la 502p6 At form mothing ho formit and he why il me poza pat con lour le corps of Sout 4 hommer Sil Dour at for he me parry h corps of the brulo guino mor an in azort /10 m pozza par by Buffzie le fou / TEr for the mole on Sure thy st mollifit no pozza efter lon 20 sumarz of Arpoor la rhant for for most in the objoir of off Streformer