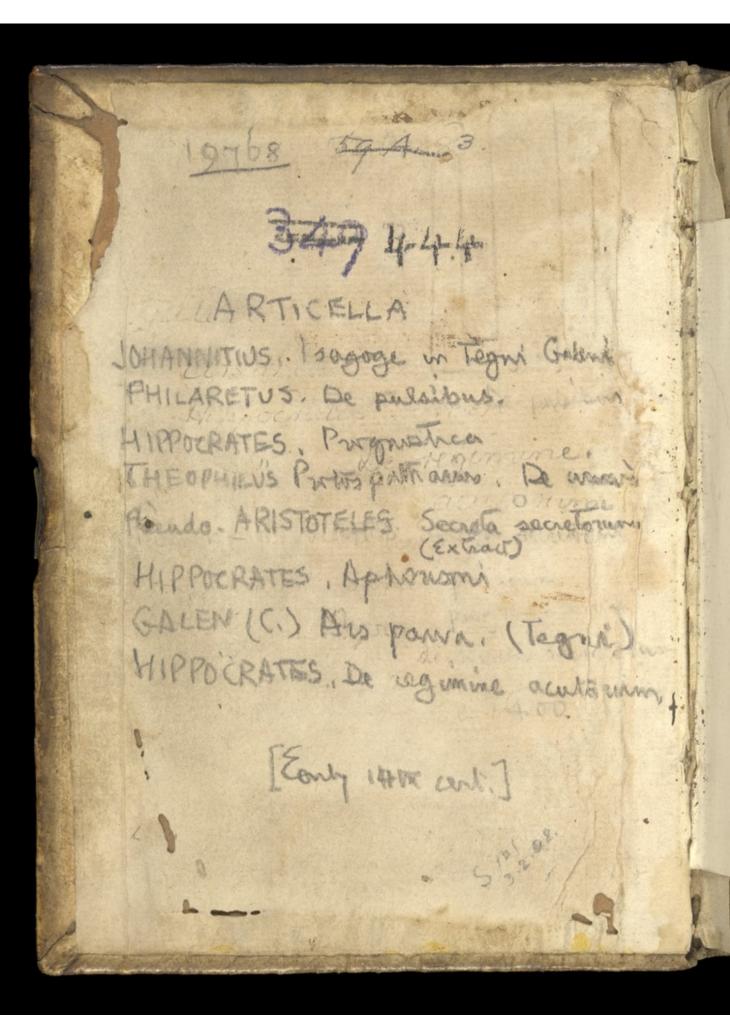

Articella. In a version conforming to the first printed edition, with the addition of the medical section of the Pseudo-Aristotelian Secreta secretorum

## **Publication/Creation**

Early 14th Century

MS. No.82. NELLCOME HISTORICAL MEDICAL MAN ACCESSION NUMBER 19768 PRESS MARK

Syle venust wir fit en San fact,

Linner the my uy this thunganing manur us as Service general me the con and and and and and and and as a service of the same of the sam motivities adder fregenering fourt case ut ungingeningenina ena pel 12/1 HOL whom The bush down with the hand had your granging jud symb uspousings in thing one our significant comments on the state of the symbolish of the man suffer moustigo use por white from special order and winderer And whiteless frank mary Hand mality of in when zous folken were dem abgerrate kruffer gogli mas the wyof my Hurstonia uspirer astfrey use son sone astfrey men care watter must son your good and saften mile so mit an den egenanter heuffere pringlen handen fleting val methoring I was from me from and soften to more special matter over seen vous ingeliveringen on action Come pol of say of the un are bringer to log mes dinter acces courge neer obgenouse