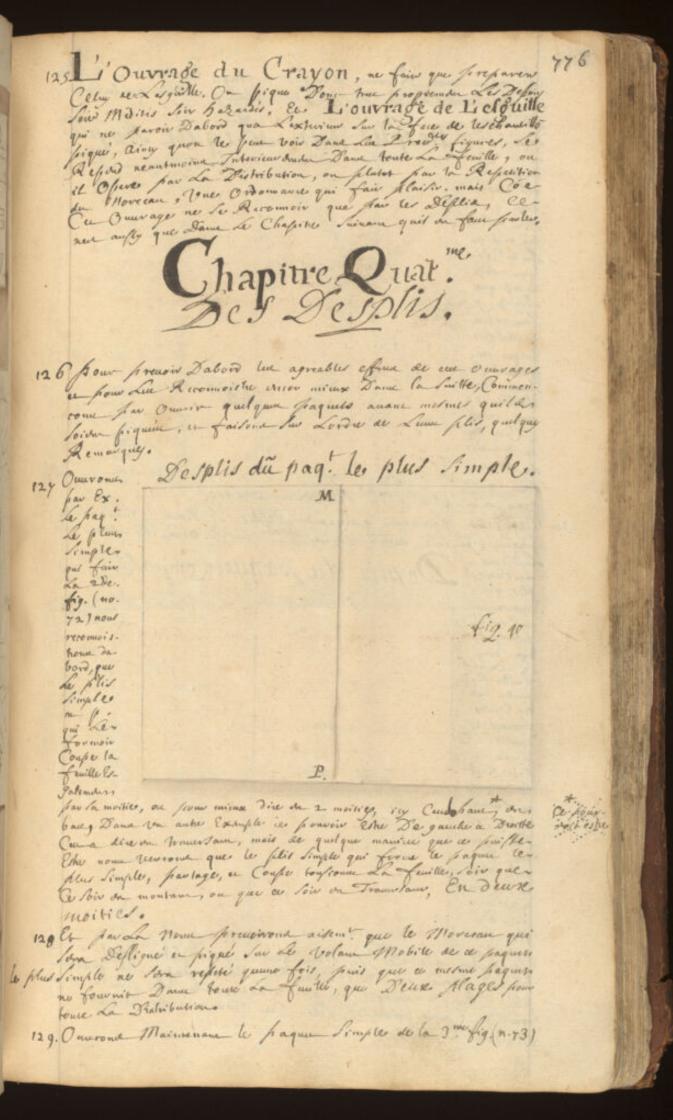

X copoland nother, divina me-Diante gratia, et peratadi lectione si Vegetante, Xxlabore si Vegetante, Xxlabore si vegetante, Xxnomine primud, Es Lothanomine primud, Es Lothanomine primud, Es Lothanomine primud, Es Lothanomine si Barroud, Bax
laid so princesse (aid) in principa, nitore Eximinal, wirthtilud orna-holimud, hisque rex hero-tolimitamud Excellus.

a copoldus, Boundichi, eDi to bil avoid debid gratia mish Juani, Sublimique no mine for much, To bee Benevolo in a mice, let beritate and in s Eliam Liquide /perand, est. In que (post dum) Late Menatur, bouid inimitabiliter annucks, Sine Trimeoil, Throwish mitchetibus apply Lotharingin en Barri dux en rex Terresalin, alture In maculature heros.

« copoliad, it Clemente gratia Beari di lucomoditi er amiri, eo talutifus, fausto, Donoque que non meliori, nomine frimes, i rie nous paria, plebum protestor, Decore potens, Lotha-ringue, Barricul, Dux genoro/we, vix non Doraful rex que Terosolimitamue, D. Ex meritis Terraquelad .