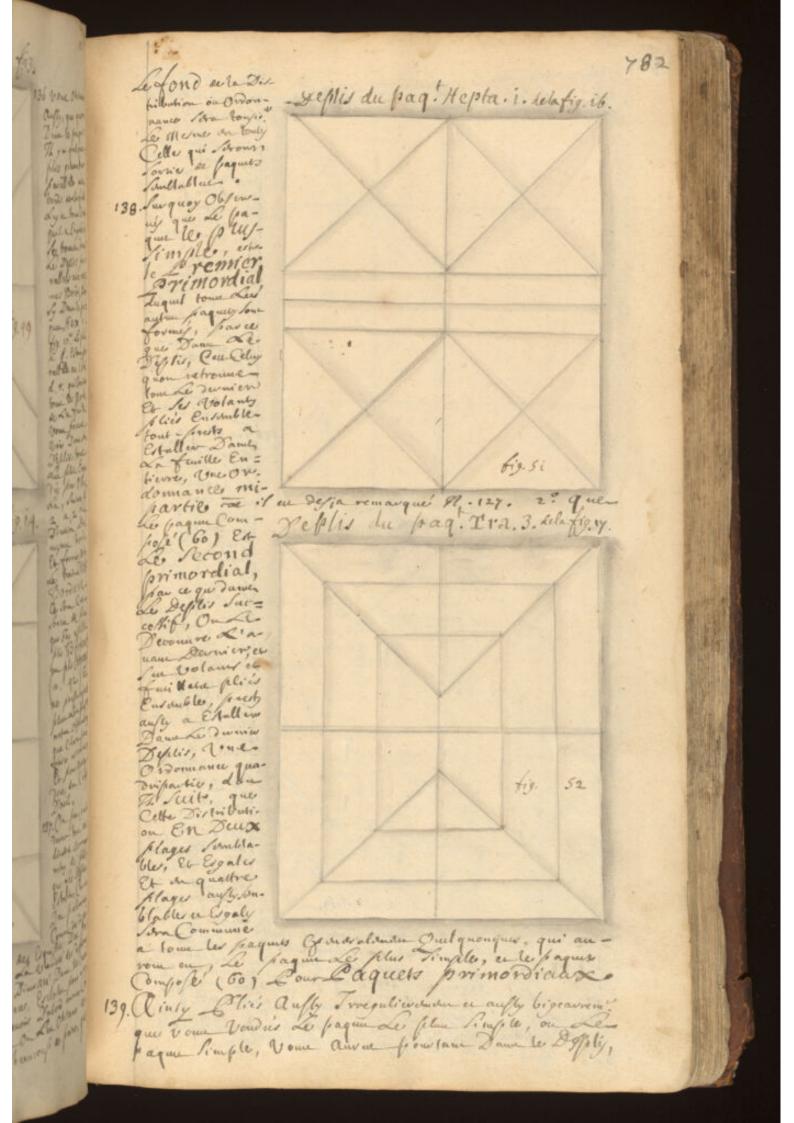

A celifier he They, de ne point viewe Deprinions, de no point hop laymer, en se le sommair que Effugir morten qui Eam Contemnit, ce audatia pro muro est. Com en chror ver de frequentem Les gond Gardis, mais Le meilleur de tout les se sousir quonter Les gond Gardis, mais Le meilleur de tout les se sousir firer deu fortes de la propre foiselfe en inestant toute la Configue en dieu, les se la propre foiselfe en inestant toute la Configue en dieu, le distant auct le poul, Cum Infirmor, hent potons sum, omnia pollum In lo que me Confortat. a distance of

xe 74. 143 to doub 4 62 4.450 to Aug

da Way on Cry to wat THE THE tylip a milip 山湖中

9/10-0

Estima

heart le

L Dear A Davis has you afor to emper - 4 Adm. /19 who he plante there had not made who he was mores de pour infor this the