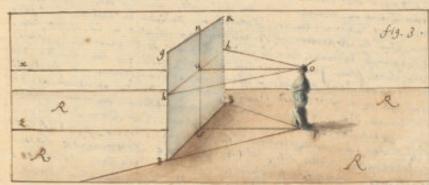

uches Lignes nout naturelles Du tableau de La grande masses, en stre touches Lignes au present propose me. Selon ce plus grand lognomente. Ainty elles nes sont propose me. Selon ce plus grand lognomente. Ainty elles nes sont propose me.

pour arreller Lides des principales chopy que nous auons dity on se paragraphe on firm bish de letter Les youx lan La figure on se paragraphe on firm bish de letter Les parallelogramme B.B. R. R. R. Cest Le plan geometral. Les parallelogramme B.B. R. R. Cest la tablean, La Ligne B.B. Cest la Bajo, B.J. s.B. J. K. Cest la tablean. Les cest doct de spectations, p. Cest B. cest lon les montand. O, Cest Locil de Spectations, p. Cest la ligne horisontale. O, e. X. Le rayon lon fied. L. h. Cest la ligne horisontale. O, e. X. Le rayon

0 . p . /a

con tel.

pas



principal, o, a. La distance. a Cesto Le point principal. n. a., of Cesto La ligne des from, a S, Cesto Letauntion des La Ligne des sontables au disput des from, a S, Cesto Letauntion des La Ligne des sontables au disput de La base, par tour Esgale a la Gameiro o, p. n. J, Et la L. Cesto le trais Crosolo forme par L'orisontale et La ligne de station dont Sout Soutres crapant au point principal. p. S. 2. Cesto La Ligne de station dont La pointe La pointe de l'esgale a la distance. J. Cesto Lasticle du pointe La principal dana le plan geometral, coe p y at Lastiche de Levil. h., o principal dana le plan geometral, coe p y at Lastiche de Levil. h., o principal dana le plan geometral l'orison que soutiste de plan geometral de Cesto un angle radical dana l'orison que dana le plan geometral da