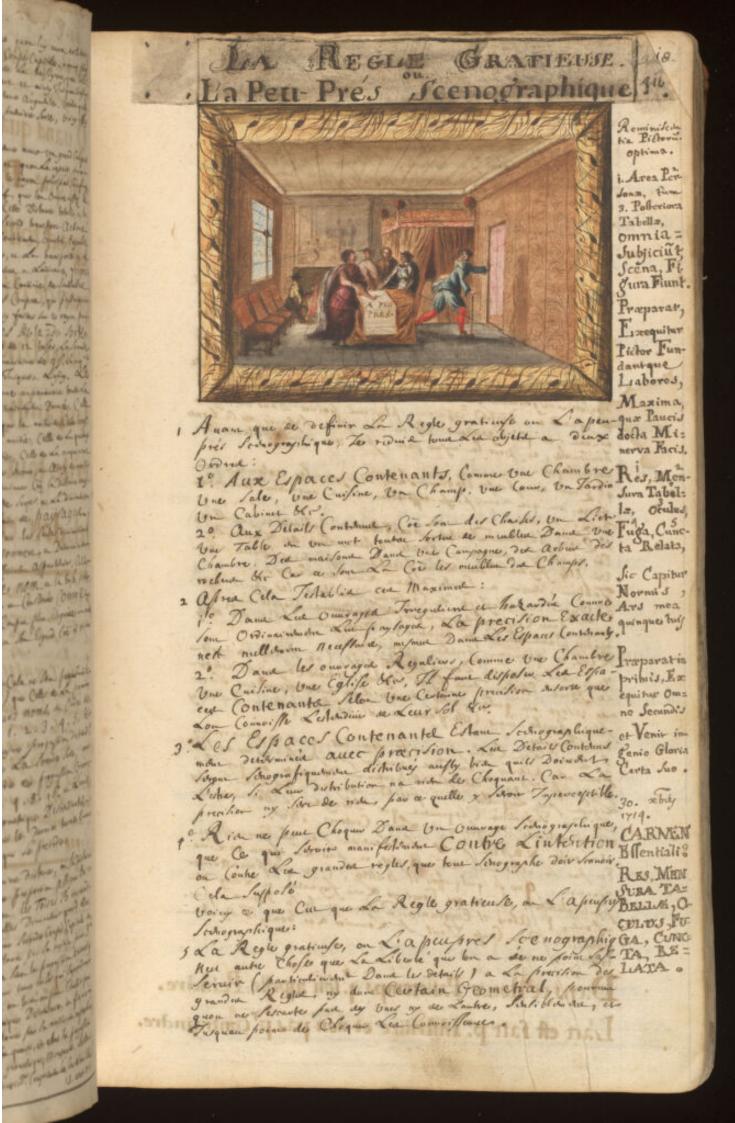

1. 2. 1.8. 10. et Leurse, Maco the morning for let in order de mefore progression germetrique Describent Enumer.

1. = 1 5 15 32 Maitie de Celay que le preceder.

Neste Tanant que La Maitie de Celay que La preceder. - Bapis figure on of Smill On prince suffy En dise tani free to porfice, be from one distance, one la distance on for from the free to proposion alligned to the form the Contains from position alligned to the form the Confirst Capitals, on the Toile to engine eller. There is approved and confirst capitals on the sufficient of the suffice of the sufficient of th The pur ( to gir Som into the go adjull. 7 to gas Con Mary Bates Ago presim who thefte a no publiche in Ryce. ble, quample, schaple the des van que process. Compresente les les de tous l'élas whenter for - from the to



6 Or Louwage Em Manifelbernon Contre Lintohnton de Les Espaced Contraveres Estam pers pertinant Determines en avertes, Lu Tetails Continue no Contenues find Une a greatle proportion aux Lespace qui Leu Contide ny Entreux
Et Cela arrindrois pou Exchaple, l' Dant One Chambre on
faisoir ou Lie qui nocroyal que la place Dun tabouret
on one Chaife qui allas Tusquam plafon, ou que Dant du
lalon ce vingt pieds du quavré, L'affielle dons Colomate accufait La moitir de lon filan & 7 En Louis age Est Satiblishedy Contes des grandes Regles Cerea Fire Course Les finoipes formulatour de La persparine Lors from Exemple 1: que que lon pretend représenten des Droites figantes u paral-lelles, par du Droites qui ne Concouvrent par en un 2° Lord que los prestos uprestadem love forgante dimple de parties Eg