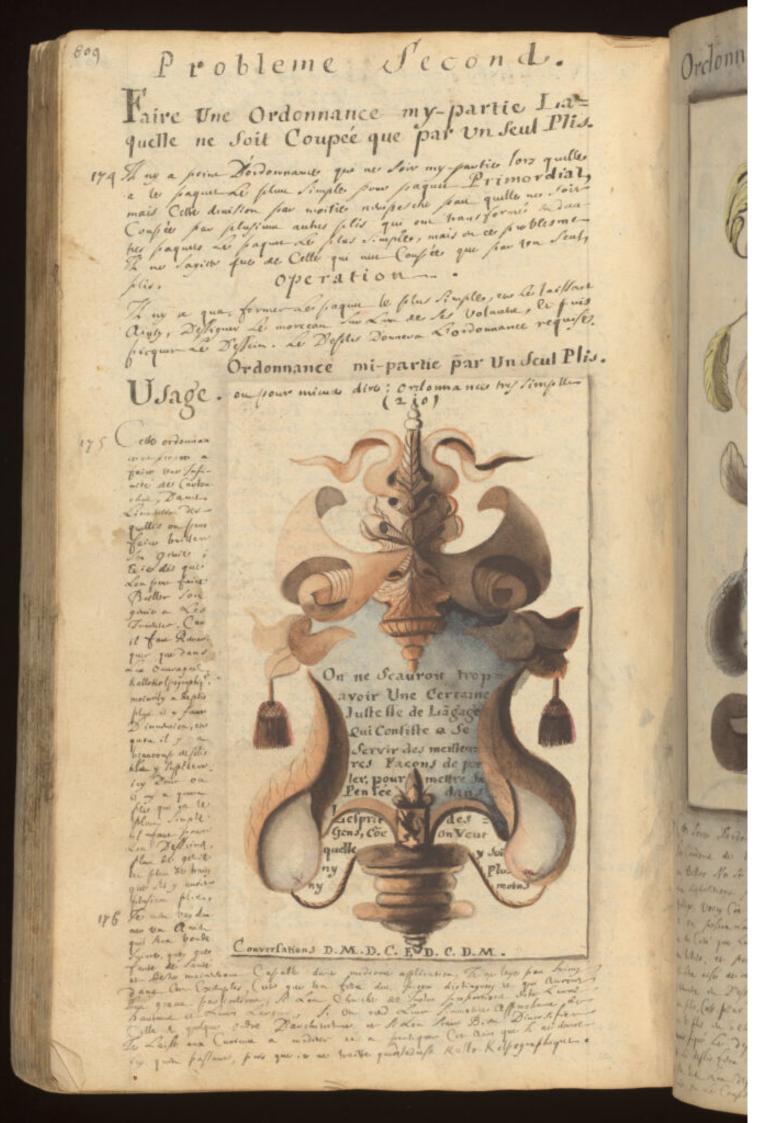

Tu la alto firmamento.

Onà vorbum aternum,
er homo nount, gloriote
featris, genitoris Ingeniti,
lompilernum es filius.

Tu Sapicha mons vite filiorum Infirmorum (voto) huorum, gentia no ha Lo. tharinga Eximina e, er Benignue Dater.

Judoi mimi, en abloluta bomitate plemes, ad lolide a strage vilà, Liberardum Luscopherum Casum hominum, sple mitchel, filing Tanton, io! non horraisti Casta Girginis V terum. Tuthure Dignishimud, ad not bulter grato Sublevan-201, Summa bumiliations billis, en Labore, fessou, Summa bumiliations bellis, en Labore, fessou, Suauis non attendisti de Sugrevaid, Tujurid at inminante, Tujurid at injustis mulchis soccatorum,

Ju potenti si me Devicto. amaristi mo morris acuteo, Cunchi aperiiti Credendibul Claristina regna calorum. The Clementer at a mice Subners a acri martis and acri-Superio, fantis votis no Arid, regium Concessisti Leopoldum.