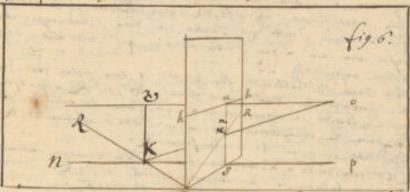

poir de Lobjedine 40, K. 109

Cey Supose que La Ligne objective Som bases dan briangle Cey Supose que La Ligne objective Som bases dan briangle gistul, Can Si elle Choir tellendre offosse a Louis quelle ne Chy presentar quem point, en quaints elle (onwint auce va Ruy presentar quem point, en Clair que son portrair ou sour Rayon Vistul, alors il cu Clair que son poulond le Ligne voir estre quem point, mais quand nouve parlond le Ligne Brittle, nouve Mentradond ordinairement que Colle Dom Loid Apertoire flus points, est qui soutistes Comme Base un friangle vistul. De misme que quand nouve par sont demer su profesie objective ex aporceir, nouve autothdond part colle qui servire Dame un plan vistul, en Done Le spectatur un pourroir devoir Dame un plan vistul, en Done Le spectatur un pourroir



bet plan, et qui en fellend offoste a Louis, quit le forme on la firetime une piramide Vituelle Dom elle en 13 aft.

Si Louis voir 2 ou pluj " Lignes Droites objectively, qui louversy, in in ver point ou dela du Tableon, les affarment de un Ligner, leutreconferont Done laspardute de ce soine.

Joins Led Droitted objectived J. M. et B., R. Shire row founds our from K. an sela du tableau Te dis que Leusly affavoires our from K., affavoires our forme K., affavoires our la from K., affavoires our la Ligne Car fruit que le poine objectif K affavoires ou la Ligne B. R. et quit affavoire K affavoireme a Laffavoire B.R. necessaires que son fortraire K affavoireme a Laffavoire B.R. et choos a Laffavoire S. n. Or Cela ne pone este à moint, et choos a Laffavoire S. n. Or Cela ne pone este à moint,