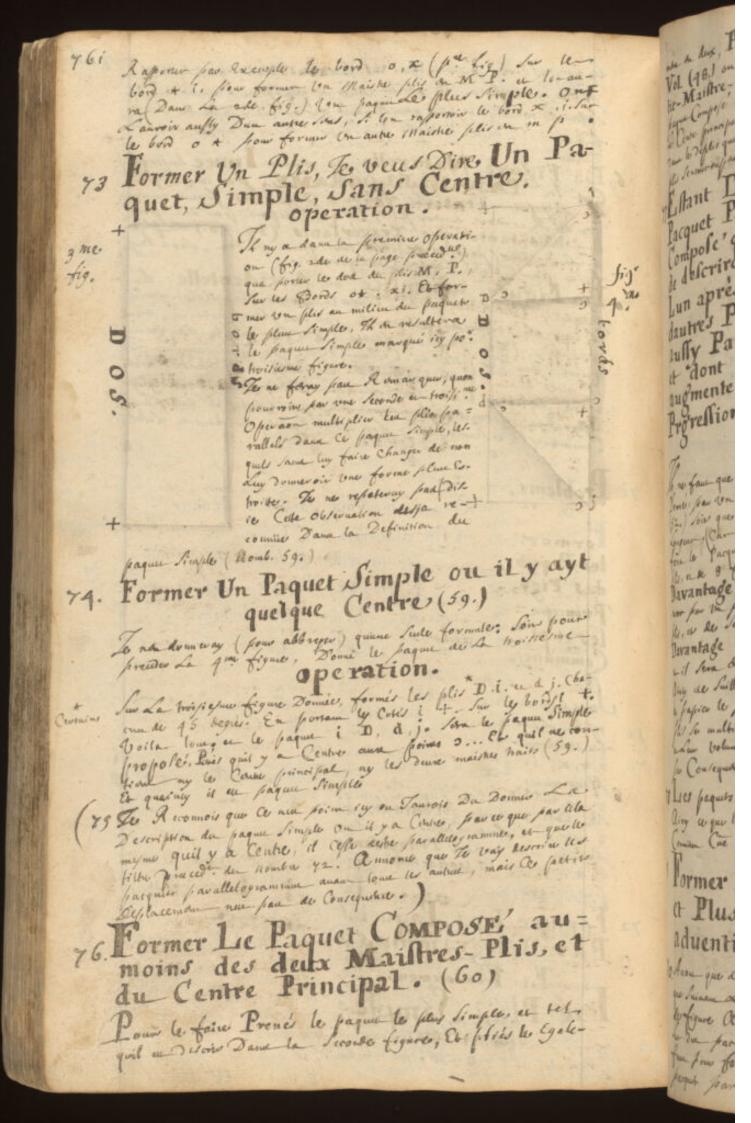

De Leurs pais, Dece Tygnes, Dea Liona & a. Es du Cosé du fleume, il Let par des lufanes, qui simbleme Saffrochen sans Crainte, dun suissane Lionqui paroit Les flatter, Lun de ced Enfants, montre dans d d. In voulean, ce now auguste qui soir si bion four. x expoldud mus, dux Eto Laute Etale Dand Un autre rouleau You ana; Verè vere Existit alexandro magno Cotaringia parrique ver Teeprobe major, qui Bulcis, Salomoni le= ni, Ture prestat. dd. Curadine: Va rololimita-Monarque est Centainont plus grand qu'alexanère, quand il Est plus affable es plus Doux que Salomon. nus. Es Carfera. Comme li par Lexingle de fant de Douceurs es de Bonce' ced Enfant Softwoise Dapprisoiler la fez rocité de ced animaix Parrager. Une Banderole Voiline fair Dire and q vers. Relites Panis On ne Scaurois place by mesprendre, quiatrala On voir de fair, on Nair Le nom Gago 14 me Este plue Doux que salomont, Cesto Estre plus grand Qu'Alexandres. le dell'einde Louthew net 1 an dallares 39. Le Lautre Coté du fleune, re site les es les Bergers, paroiffin plato antres beaux Enfants, Lout Le plus beau, u qui provede Le autres, Sanance Charge Dherbes en se fluire Dom it en aufly Cou-charge Dherbes en se fluire Dom it en aufly Cou-romes, en Dun air de bismueillance, vers plusieurel, vide de Conhuiri a la the Escrituse. troupeaux, lesquels Sortom de Leurs Bergeries, acrouz nom a luy ou de dintain, en de Liminoir qui fair fond aux bergers, on Viroin quill Sefforming aux se Beeler, er quill latterdam Infailliblemen aux ee. Donud Deboralités du bel Enfant. Celin qui Le Leopoldud Suit Tumediateluse porce un routeau ou on lin nomine primud) ex Lothaend paroles: Heroica, et plena manu, Domi cla= ringust mole Eluvientel, Suis Calore gratuito Barricus repleuit Bonis. cc. Cest adire: dune main tear Teero convable et Empressée, on le vois lant Les Be voings Jolimitamed. Et congents in Tocrets, par le Seul es héroique plaitir ræteea. de faire led bearing. ce myme on fair boltiger une banderale on lone ced vers: vos Cris ne Sont point Trutiles, la Bonte vole a cer apreaux, venes venes les Chers Troupeaux, A ecenoir les bionfaits par milles. 40. Ce qui paroist de La terrace, et ornes de Branchages,

il

IMN"

lu y

rgue,

yslain

gel,

e at

Doig.

35 neopoldus dei gratia nomine brimes of dux lotaring aid ac barrious, ch me tanul . or caera.

chamber of

Lespoldo primo. duri Lotthavingo.

Terrefalen régi.

Leopaldo noine 43

prima Cothaningial et barri duri alque

Tempalem 2 egi.

Therees en de fluint, mais Il on paroit peu, par ce qui sum ou face Cache for Las hommes, for les enfant, en par Les animans Dom on vivon de parter Les greque tous par des pouleaux qui y lon voi plant a Lauanture er on low pour live can anagrammed: