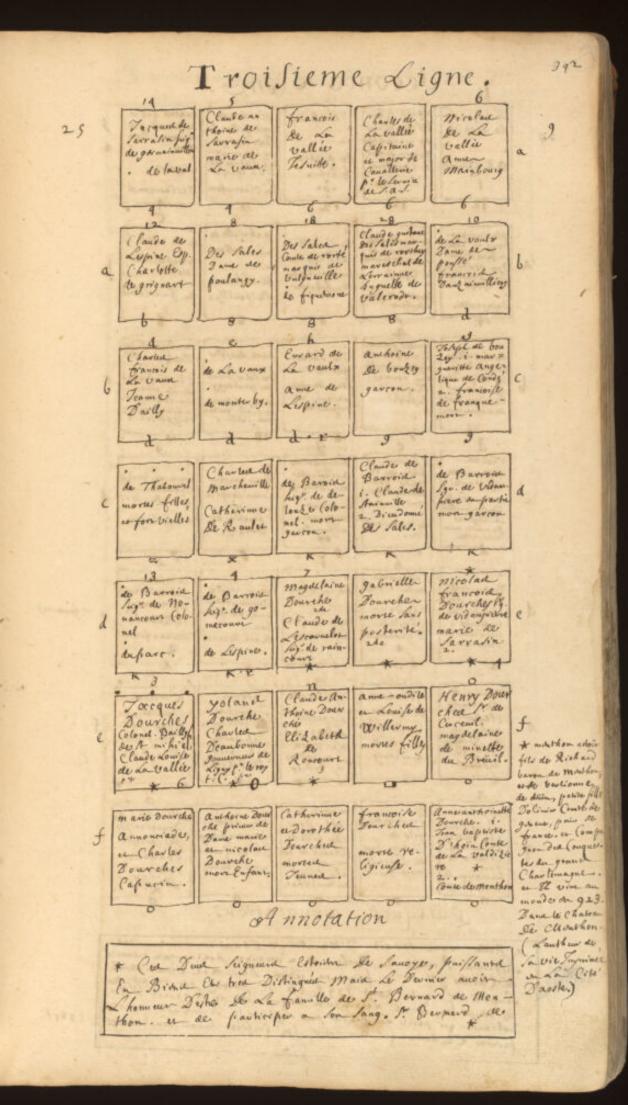

s  | nalaile  n. Se  guionuelle  Elficusa  n. Le  mentormen  fier.  caijon que Tai | Case range of some of sourches                                     | an en tent le de la constant de la c | en inspecting assertance, it is an inspection of the lay and the lay and the control of the cont | 1  |

Tree Sulty light throats

Too Boar on the service of the servi

gyphan Innhii Lipan Lipan

the part of the fact that the

0

to my form & Ber Con & Certificate ie (righters Unbert De LA M Tus Charges to be made Benk Chang 1/4 6 2 in in Then there - putrice /1 m 1 12 m myster w 14- th 46 00 00 brown from in to hope hit to biter The will for

to Enter forthe to far



6 Barand Life & Masecret (Filad

Torques Lourists Com Buth Sub-supe to hapaller

Lumary, Lumary, Lister Jourcher Japan

Charles Sun



Markete Response

Ten Inch

South

Se walth

mon labor

n. H. ban Uforta miffine n.

To Bemps

ligagingth!

to Deferme

ship form

folial in

"A RESIL

and Extra

10111.

Christ, Fil

- DEN

Chiefe de

A. 134

Annotatio

The state of the s

ide to your factor of the policy of the poli

by bright as a fine of the second

whe prob-

Chief of and on Challes de

Towns also hope in 1 which is a state of the state of the

( sing que de sing de

Labolat X. M. 1849

In Colo .

In Thin I like to the state of the Selection o

we found

Chipine .

peales (-50)
As boson for
my const. For None Et/General 6 de Mile i Street 2 the fire libral -Ted worth Chulufman in Copings Carp. Kr. a. la Bign Luisie Subwille to La rose 162 Auc amofine Course Garth. Branchis Tantile 五.7.1.1 0 5 7 Phints la Zeweluja B.