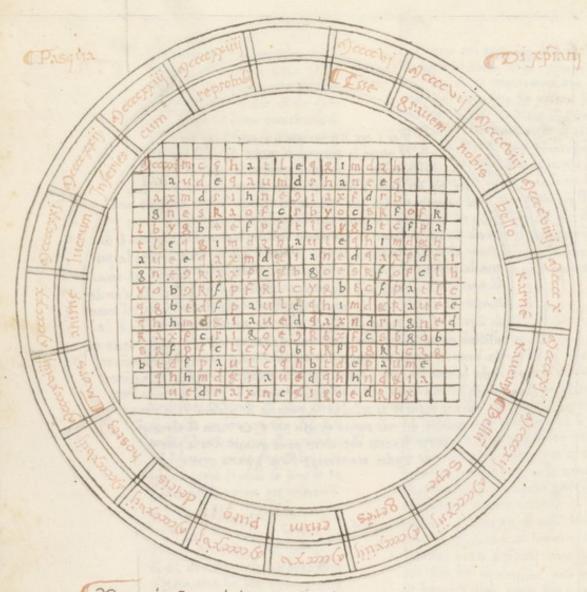

4.D @ 18611 (-

Cognitione di la regula istrascripta e questa. Trona la lea de lalphabeto chi come quel ano nel qual normi tronave la renolució di la luna ila qual lea de lalphabeto tronata na p alla linca sin sotto la lea del mese nel qual normi tronave la renolució de la luna petre a tati di eta tate hore et a tati por quari sono notati i le quadre al e sono la lea de al mese er a tati di mate hore et tati ponti hancem la renolución de la luna et quado permieni al T. ritorna dal a. et non ha sino:

Ton pervieni al T. di cople din ig retorna al A e cusi seguita in pervetuo.

Thora th 1 1432/corse la lettera 2 mi 1433/8 mi 1434/coet cufi seguita fin al T.

| VIR      | sin am     | FIGURE 18 | HIA T             | 7.3702    | -         |         |           |           |                           |                                      |
|----------|------------|-----------|-------------------|-----------|-----------|---------|-----------|-----------|---------------------------|--------------------------------------|
| Stire    | CHOICE C   | THE A     | MARNING           | HOCHER A  |           | Fpi ad  | Quendan   |           | Pas                       | e Re                                 |
|          |            |           |                   |           |           | enemo d |           |           |                           |                                      |
| Diorne   | linera     |           | Cinis             | 1         | -         | -       |           |           | of the latest devices the | TORNE                                |
| 16 7546  | tonion lis |           |                   | Manig     | A+ce510   | Madius  | Corp. of  | Regular   |                           | 8                                    |
| 5        | 0          | 18        | 4                 | 22        | 30        | 10      |           | discord   | Mr. Statement             | 1070                                 |
|          | €          | 19        | 5                 | 22        | -         | 10      | 2-1       | 1-8       | 29                        | Name and Address of the Owner, where |
| 133      | 9          | 20        | 6                 | 126       | 1/1/10/17 | 1000    | 22        | 2-8       | 30                        | mar. H.                              |
| 2        | 6          | norm pr   | 7                 | 1025      | 3         | 12      | 23        | 1-2-0     | 2                         | Occes                                |
| A. Total | 2          | 122       | 8                 | 126       | 4         | 14      | 25        | 20        | 3                         |                                      |
| 10       | 13         | 12.3      | 2                 | 27        | 5         | 15      | 26        | 27        | 27                        | Houel                                |
| 100      | C          | 24        | 10                | 28        | 6         | 16:     | 27        | 2.7       | 28                        |                                      |
| 18       | 70         | 25        | 11                | -29       | 7         | 17      | 28        | 27        | 29                        |                                      |
| 7        | E          | 26        | 12                | 30        | 8         | 18      | 29        | 27        | 30                        | 1 21                                 |
|          | F          | 27        | 13                | 31        | 9         | 19      | 30        | 2.7       |                           | becebe                               |
| 15       | 6          | 28        | 14                | 1 Aprilis | 10        | 2.0     | 31        | 2.7       | 2                         |                                      |
| 4        | 2          | 29        | 15                | 2         | 11        | 21      | [\annies] | -27       | 3                         |                                      |
|          | B          | 30        | 16                | 3         | 12        | 2.2     | 2         | 26        | -                         | Noueb                                |
| 12       | C          | 3.1       | -17               | 4         | 13        | 2.3     | 3         | 26        | 28                        | 11111111111                          |
| 1        | 0          | 1 februm  | 18                | 0 5       | 14        | 24      | 4         | 26        | 29                        | -                                    |
|          | €          | 2         | 19                | 6         | 15        | 25      | 5         | 2.6       | 30                        |                                      |
| 9        | F          | 3         | 20                | 7         | 16        | 26      | 6         | 26        | 1                         | becke                                |
| 3        | 6          | 4         | 21                | 8         | 17        | 27      | 7         | 26        | 2                         |                                      |
| 17       | 2          | . 15      | 22                | 9         | 18        | 28      | 8         | 26        | . 3                       |                                      |
| 6        | B          | 6         | 23                | 10        | 19        | 29      | 9         | 25        | 27                        | Noueba                               |
|          | C          | 7         | 24                | -11       | 20        | 30      | 10        | 2.5       | 28                        |                                      |
| 14       | 0          | 8         | 25                | 12        | 21        | 3.1     | 11        | 25        | 29                        | -                                    |
| 3        | E          | 9         | 26                | 13        | 22        | 1]nnini | 12        | 25        | 30                        | _                                    |
| -        | F          | 10        | 27                | 14        | 23        | 2       | 13        | 25        |                           | peceber                              |
| 11       | 6          | 11        | 28                | 15        | 24        | 3       | 14        | 25        | 2                         | 1,308                                |
|          | 2          | 12        | Magi <sup>2</sup> | 16        | 25        | 4       | 19        | 25        | 3                         |                                      |
| 19       | B          | 13        | 2                 | 17        | 26        | 5       | 16        | 24        | The same of the same of   | Houebe                               |
| 8        | C          | 14        | 3                 | 18        | 27        | 6       | 17        | 24        | 28                        |                                      |
|          | 0          | 15        | 4                 | 19        | 28        | 7       | 18        | 24        | 29                        | 75                                   |
|          | €<br>F     | 16        | 5                 | 20        | 29        | 8       | 19        | 24        | 30                        | A                                    |
| -        | F          | 17        | 6                 | 21        | 30        | 9       | 20        | 24        | 1                         | peccher                              |
|          | 6          | 18        | 7                 | 22        | 31        | 10      | 21        | 24        | 2                         | -                                    |
| -        | 2          | 19        | 8                 | 23 1      | DITT (ALS | 11      | 22        | 24        | 3                         | 1                                    |
| -        | 8          | 2.0       | 9                 | 24        | 2         | 112     | 23        | 3-3       |                           | lougher                              |
| 14       | C          | 21        | 10                | 25        | 3         | 13      | 24        | 23        | 28                        |                                      |
| A 117年   | 71106 \$1  | cadir n   | luce di           | mi-1-1 di | É difici  | suppor  | e- Segu   | iété-1-di | ioi i i                   | 25.                                  |