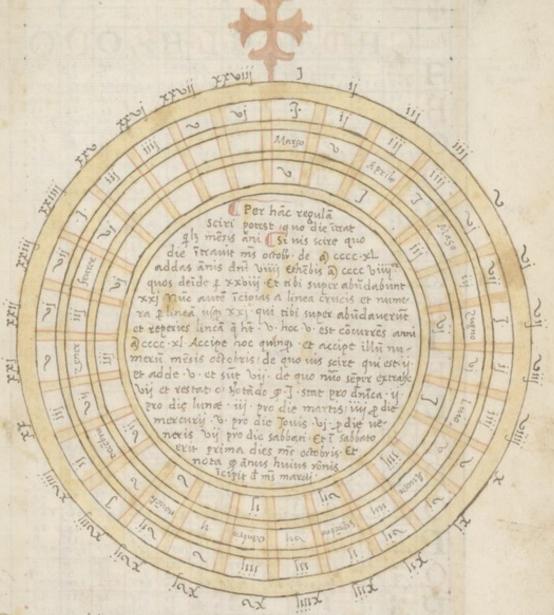

4.D @ 18611 (-

Cognitione di la regula istrascripta e questa. Trona la lea de lalphabeto chi come quel ano nel qual normi tronave la renolució di la luna ila qual lea de lalphabeto tronata na p alla linca sin sotto la lea del mese nel qual normi tronave la renolució de la luna petre a tati di eta tate hore et a tati por quari sono notati i le quadre al e sono la lea de al mese er a tati di mate hore et tati ponti hancem la renolución de la luna et quado permieni al T. ritorna dal a. et non ha sino:

Ton pervieni al T. di cople din ig retorna al A e cusi seguita in pervetuo.

Thora th 1 1432/corse la lettera 2 mi 1433/8 mi 1434/coet cufi seguita fin al T.

| VIR      | sin am     | FIGURE 18 | HIA T             | 7.3702    | -         |         |           |           |                           |                                      |
|----------|------------|-----------|-------------------|-----------|-----------|---------|-----------|-----------|---------------------------|--------------------------------------|
| Stire    | CHOICE C   | THE A     | MARNING           | HOCHER A  |           | Fpi ad  | Quendan   |           | Pas                       | e Re                                 |
|          |            |           |                   |           |           | enemo d |           |           |                           |                                      |
| Diorne   | linera     |           | Cinis             | 1         | -         | -       |           |           | of the latest devices the | TORNE                                |
| 16 7546  | tonion lis |           |                   | Manig     | A+ce510   | Madius  | Corp. of  | Regular   |                           | 8                                    |
| 5        | 0          | 18        | 4                 | 22        | 30        | 10      |           | discord   | Mr. Statement             | 1070                                 |
|          | €          | 19        | 5                 | 22        | -         | 10      | 2-1       | 1-8       | 29                        | Name and Address of the Owner, where |
| 133      | 9          | 20        | 6                 | 126       | 1/1/10/17 | 1000    | 22        | 2-8       | 30                        | mar. H.                              |
| 2        | 6          | norm pr   | 7                 | 1025      | 3         | 12      | 23        | 1-2-0     | 2                         | Occes                                |
| A. Total | 2          | 122       | 8                 | 126       | 4         | 14      | 25        | 20        | 3                         |                                      |
| 10       | 13         | 12.3      | 2                 | 27        | 5         | 15      | 26        | 27        | 27                        | Houel                                |
| 100      | C          | 24        | 10                | 28        | 6         | 16:     | 27        | 2.7       | 28                        |                                      |
| 18       | 70         | 25        | 11                | -29       | 7         | 17      | 28        | 27        | 29                        |                                      |
| 7        | E          | 26        | 12                | 30        | 8         | 18      | 29        | 27        | 30                        | 1 21                                 |
|          | F          | 27        | 13                | 31        | 9         | 19      | 30        | 2.7       |                           | becebe                               |
| 15       | 6          | 28        | 14                | 1 Aprilis | 10        | 2.0     | 31        | 2.7       | 2                         |                                      |
| 4        | 2          | 29        | 15                | 2         | 11        | 21      | [\annies] | -27       | 3                         |                                      |
|          | B          | 30        | 16                | 3         | 12        | 2.2     | 2         | 26        | -                         | Noueb                                |
| 12       | C          | 3.1       | -17               | 4         | 13        | 2.3     | 3         | 26        | 28                        | 11111111111                          |
| 1        | 0          | 1 februm  | 18                | 0 5       | 14        | 24      | 4         | 26        | 29                        | -                                    |
|          | €          | 2         | 19                | 6         | 15        | 25      | 5         | 2.6       | 30                        |                                      |
| 9        | F          | 3         | 20                | 7         | 16        | 26      | 6         | 26        | 1                         | becke                                |
| 3        | 6          | 4         | 21                | 8         | 17        | 27      | 7         | 26        | 2                         |                                      |
| 17       | 2          | . 15      | 22                | 9         | 18        | 28      | 8         | 26        | . 3                       |                                      |
| 6        | B          | 6         | 23                | 10        | 19        | 29      | 9         | 25        | 27                        | Noueba                               |
|          | C          | 7         | 24                | -11       | 20        | 30      | 10        | 2.5       | 28                        |                                      |
| 14       | 0          | 8         | 25                | 12        | 21        | 3.1     | 11        | 25        | 29                        | -                                    |
| 3        | E          | 9         | 26                | 13        | 22        | 1]nnini | 12        | 25        | 30                        | _                                    |
| -        | F          | 10        | 27                | 14        | 23        | 2       | 13        | 25        |                           | peceber                              |
| 11       | 6          | 11        | 28                | 15        | 24        | 3       | 14        | 25        | 2                         | 1,308                                |
|          | 2          | 12        | Magi <sup>2</sup> | 16        | 25        | 4       | 19        | 25        | 3                         |                                      |
| 19       | B          | 13        | 2                 | 17        | 26        | 5       | 16        | 24        | The same of the same of   | Houebe                               |
| 8        | C          | 14        | 3                 | 18        | 27        | 6       | 17        | 24        | 28                        |                                      |
|          | 0          | 15        | 4                 | 19        | 28        | 7       | 18        | 24        | 29                        | 75                                   |
|          | €<br>F     | 16        | 5                 | 20        | 29        | 8       | 19        | 24        | 30                        | A                                    |
| -        | F          | 17        | 6                 | 21        | 30        | 9       | 20        | 24        | 1                         | peccher                              |
|          | 6          | 18        | 7                 | 22        | 31        | 10      | 21        | 24        | 2                         | -                                    |
| -        | 2          | 19        | 8                 | 23 1      | DITT (ALS | 11      | 22        | 24        | 3                         | 1                                    |
| -        | 8          | 2.0       | 9                 | 24        | 2         | 112     | 23        | 3-3       |                           | lougher                              |
| 14       | C          | 21        | 10                | 25        | 3         | 13      | 24        | 23        | 28                        |                                      |
| A 117年   | 71106 \$1  | cadir n   | luce di           | mi-1-1 di | É difici  | suppor  | e- Segu   | iété-1-di | ioi i i                   | 25.                                  |

Lure nus es cadir n luce d'il 1 die d'ile suppone sequere i d'ilei 1425 . Lure nus currir J. et l'a d'il calis est g-festus unitatis sep e i of Percostes Declatio tabule onte scripte

Aper antescripta tabula pot cotinuo reperiri quo die metro sis septuagesima celebratur. Et quo die uenit prima dies cinere 1. quadragesime pascatis resurelliois dnice Ascesionis dni net iesu xpi penticostes i descesus spus sai i discipulos xpi festinitas corpores dni nei jim xpi Residui dnicare a die penticostes usquad ad ucini dni nei yim xpi ad luditini.

Si mero ms dicta tabu La bene itelligere oportes te here noticia de duobus primo scirt quotus sit aurens mus so g six la dricalifile lius an i quo nomeris here nonicia podrovo : Quae duo co gnosces de facili per seripme ra rubea ultime lines tabu le atescripte que icipit our zens nus currit J. et listern dricalis ē. G. Hoc modo Vz. p. mo accipias auren miz illis ani i tabula denorati quore perto inenias tras dnicale il lius ani scripta I tabula post dictu ouren nin Oct Nota g si aliquo ano auvens nus coentrevet cui la discali de qualiter i una linea et cade t tabula Tha talis Iva drucar his the nihil nalet i vone pagce quior seper oportet accipe re leas drieale subsequente auren miz ana lea dricalir perta i tabula modo paicto dif cure & recta linea & was nersi legendo des cellebrationes pre dictors onas issa linea ribit signatur aperte sub quolibet mese et die mesis i tabula de signatas (Verbi Gratia). ( anno dni a) ccce xxb: au rous mis currit I quo incro Tuemeda e i rabula la du calis Illius and que est Gilt ista la dincolis G. dsignabit tibi per sua recta linea per trasuersa cellebrationes pre dictas hoc modo vz. die injo februarij erit lazi die azij februarij erit dies cinext die azij februarij erit dies cinext die bij May crit asiesio da Et sie successie usq, ad fine leg per trasuersa voi i fine ponitur a abij nouebris erit prima enica aduentus dominij per Eratio attrei mi am cesu pe