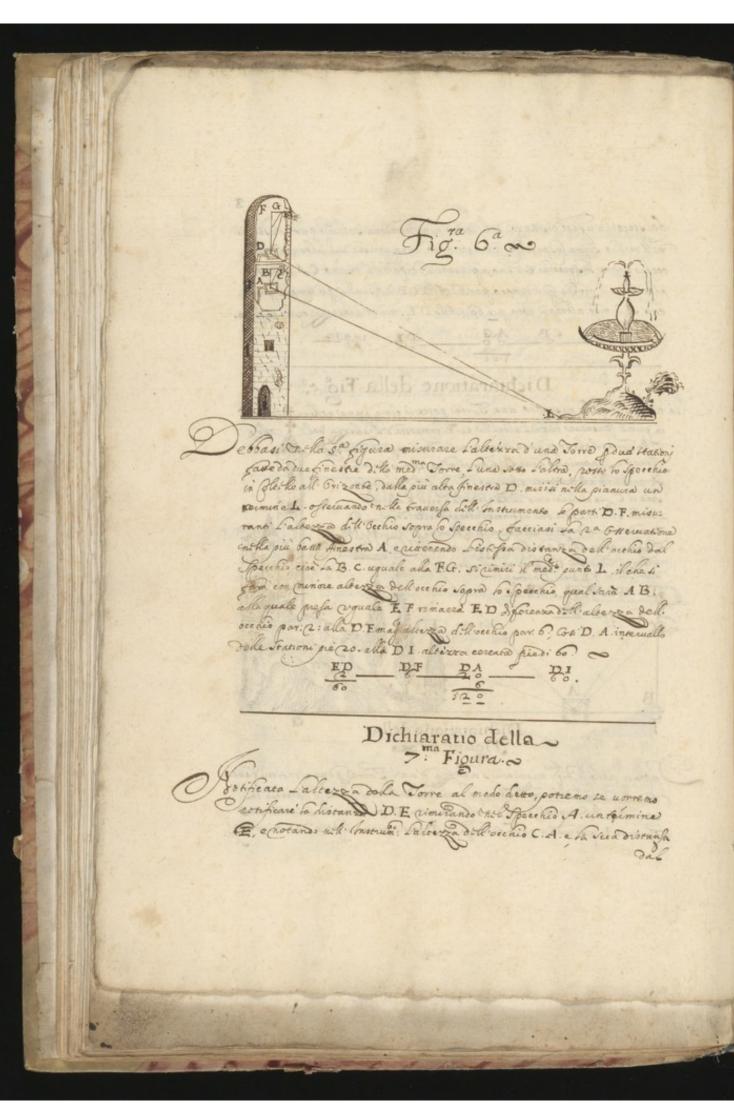

nilla martanione orguale alla distanza C. A. nilla Saconda Statione, e sol fanto Conciene emurare Labourta officechio .. Ja ofesara maje niha statione più basta D. sourabendo dung C.B. alcella Alocchio nilla seconda seasione dalla maj. alsella E F rimarra F. G. diferentes oftalsella dell'occio. Biremo dunque, Come G. F. of Pregio part 3: Il Instrum, alla D. A. intruallo Della Statione pieto: 30 . Pori EF may also una o forestis partig all alsella cereata P.O. pieto go. Dichiaratione della\_ 4ª Figura. Ha 4 fg. da un'alterna maj in vestigarens un'alsella minore. porto lo pecchio incima della mag. alcella in colocho all'orizonce denoro una famara sinoloako uerfo la minor alcenta D. E. cimiraremo nel specie que flestione canos la base Diquanos La cima E. dallalserra minore serbando donna







il sermine Louemando Tadistanla dell'occio del specelio, che sia B. C. & Esempio o in e Lalerza del ocelio sopra lo specelio, che sia ( A p.6 faremo La seconda seasione enel luogo D. in un mesofimo piano, et alla mesofima alsers a dell'oce lio D. E par: O conversa solo floreanare Locchio più dallo frecelio, Si che Est singliemo par 18. Biremo Dung Come F. Q difelenza della distanza dell'oce rio par 6. ulla G. E. o pur B. C. discanza minor dell'occlio paris . Con A.D. differenza delle stationi gato co. alta offerenza La M. Jam 120

### ARITMETICA DENVMERIROT=

TI

#### ORDINARII, E DECIMALI

a suma operatione de numeri roth e'il ridurli all'iste so deno =

minettord, stano l'acti AB & e & C & C & fragione

simultiplicano in croce finumeratore dell'uno

pi denominatore dell'ultro. Come p