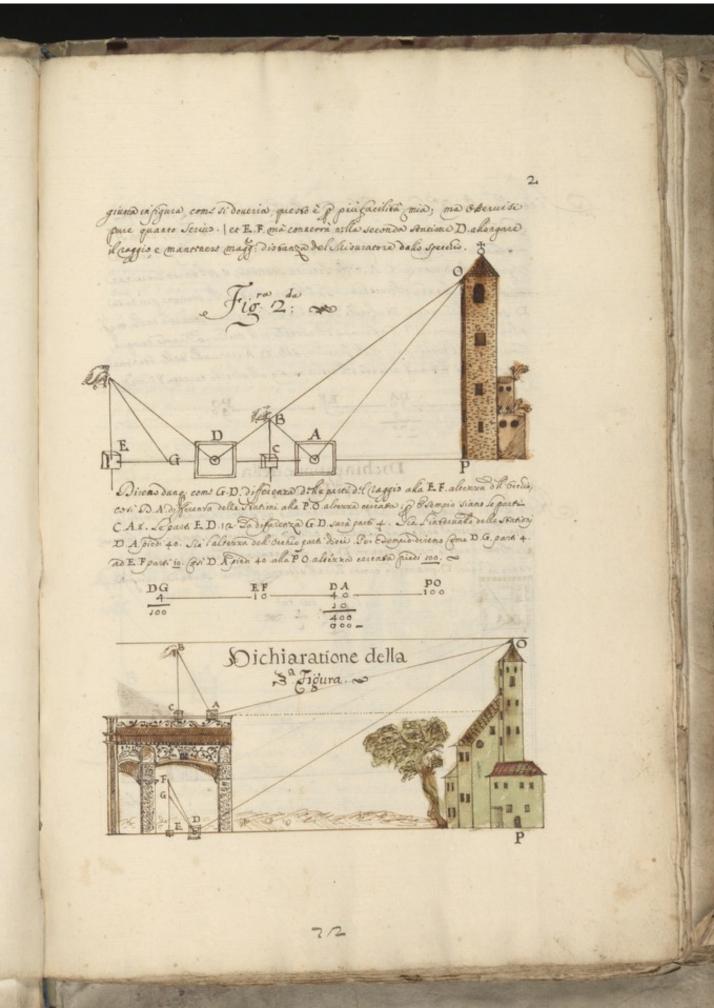

e O ofservaremo nel raggio Bila foce Le parti C. A distanza del Geometra dal Spetchio, e in la tranosfe della foce be para C. B. Sono To be Triangol B. C. A, et A O.P Equiangoli, pole of anyoli Get P. sono nees, e glangoli ad A. ( Sinctoened e refletione sono uquah: dung anco l'angolo B sarà uguale all'angolo O' direno dung glacegola del ire. Come C. A parti & Caggio & distanza & Geometrio Vallo specchio parti so Alla C. B. pune 80: (osi A. P. pari co alla 1.0. alterza) oke n'estes, che ucrra nel questicate pafii 26, e 40: 10 Janecuni che sono 2. ~ he se la distanza A. P. non si Sapene, conversi far due station, come si uche hito secondo figura cide and in A. a Salora in D. penerendo in fuce due le station y rela transisa della from a mes alterna viti suchio C.B. Bocache non il disegnata



i cerehi nola 3º figura Labrenza della Torre P.O. e non potendois fare due distione n'épians ve ne faceins due in also in D, et in A ria energo nil raggio oil formun da dissanza E. D. nilla martanione orguale alla distanza C. A. nilla Saconda Statione, e sol fanto Conciene emurare Labourta officechio .. Ja ofesara maje niha statione più basta D. sourabendo dung C.B. alcella Alocchio nilla seconda seasione dalla maj. alsella E F rimarra F. G. diferentes oftalsella dell'occio. Biremo dunque, Come G. F. of Pregio part 3: Il Instrum, alla D. A. intruallo Della Statione pieto: 30 . Pori EF may also una o forestis partig all alsella cereata P.O. pieto go. Dichiaratione della\_ 4ª Figura. Ha 4 fg. da un'alterna maj in vestigarens un'alsella minore. porto lo pecchio incima della mag. alcella in