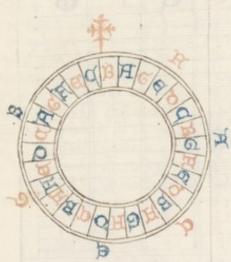

4.D @ 18611 (-

Cognitione di la regula istrascripta e questa. Trona la lea de lalphabeto chi come quel ano nel qual normi tronave la renolució di la luna ila qual lea de lalphabeto tronata na p alla linca sin sotto la lea del mese nel qual normi tronave la renolució de la luna petre a tati di eta tate hore et a tati por quari sono notati i le quadre al e sono la lea de al mese er a tati di mate hore et tati ponti hancem la renolución de la luna et quado permieni al T. ritorna dal a. et non ha sino:

Ton pervieni al T. di cople din ig retorna al A e cusi seguita in pervetuo.

Thora th 1 1432/corse la lettera 2 mi 1433/8 mi 1434/coet cufi seguita fin al T.

| VIR      | sin am     | FIGURE 18 | HIA T             | 7.3702    | -         |         |           |           |                           |                                      |
|----------|------------|-----------|-------------------|-----------|-----------|---------|-----------|-----------|---------------------------|--------------------------------------|
| Stire    | CHOICE C   | THE A     | MARNING           | HOCHER A  |           | Fpi ad  | Quendan   |           | Pas                       | e Re                                 |
|          |            |           |                   |           |           | enemo d |           |           |                           |                                      |
| Diorne   | linera     |           | Cinis             | 1         | -         | -       |           |           | of the latest devices the | TORNE                                |
| 16 7546  | tonion lis |           |                   | Manig     | A+ce510   | Madius  | Corp. of  | Regular   |                           | 8                                    |
| 5        | 0          | 18        | 4                 | 22        | 30        | 10      |           | discord   | Mr. Statement             | 1070                                 |
|          | €          | 19        | 5                 | 22        | -         | 10      | 2-1       | 1-8       | 29                        | Name and Address of the Owner, where |
| 133      | 9          | 20        | 6                 | 126       | 1/1/10/17 | 1000    | 22        | 2-8       | 30                        | mar. H.                              |
| 2        | 6          | norm pr   | 7                 | 1025      | 3         | 12      | 23        | 1-2-0     | 2                         | Occes                                |
| A. Total | 2          | 122       | 8                 | 126       | 4         | 14      | 25        | 20        | 3                         |                                      |
| 10       | 13         | 12.3      | 2                 | 27        | 5         | 15      | 26        | 27        | 27                        | Houel                                |
| 100      | C          | 24        | 10                | 28        | 6         | 16:     | 27        | 2.7       | 28                        |                                      |
| 18       | 70         | 25        | 11                | -29       | 7         | 17      | 28        | 27        | 29                        |                                      |
| 7        | E          | 26        | 12                | 30        | 8         | 18      | 29        | 27        | 30                        | 1 21                                 |
|          | F          | 27        | 13                | 31        | 9         | 19      | 30        | 2.7       |                           | becebe                               |
| 15       | 6          | 28        | 14                | 1 Aprilis | 10        | 2.0     | 31        | 2.7       | 2                         |                                      |
| 4        | 2          | 29        | 15                | 2         | 11        | 21      | [\annies] | -27       | 3                         |                                      |
|          | B          | 30        | 16                | 3         | 12        | 2.2     | 2         | 26        | -                         | Noueb                                |
| 12       | C          | 3.1       | -17               | 4         | 13        | 2.3     | 3         | 26        | 28                        | 11111111111                          |
| 1        | 0          | 1 februm  | 18                | 0 5       | 14        | 24      | 4         | 26        | 29                        | -                                    |
|          | €          | 2         | 19                | 6         | 15        | 25      | 5         | 2.6       | 30                        |                                      |
| 9        | F          | 3         | 20                | 7         | 16        | 26      | 6         | 26        | 1                         | becke                                |
| 3        | 6          | 4         | 21                | 8         | 17        | 27      | 7         | 26        | 2                         |                                      |
| 17       | 2          | . 15      | 22                | 9         | 18        | 28      | 8         | 26        | . 3                       |                                      |
| 6        | B          | 6         | 23                | 10        | 19        | 29      | 9         | 25        | 27                        | Noueba                               |
|          | C          | 7         | 24                | -11       | 20        | 30      | 10        | 2.5       | 28                        |                                      |
| 14       | 0          | 8         | 25                | 12        | 21        | 3.1     | 11        | 25        | 29                        | -                                    |
| 3        | E          | 9         | 26                | 13        | 22        | 1]nnini | 12        | 25        | 30                        | _                                    |
| -        | F          | 10        | 27                | 14        | 23        | 2       | 13        | 25        |                           | peceber                              |
| 11       | 6          | 11        | 28                | 15        | 24        | 3       | 14        | 25        | 2                         | 1,308                                |
|          | 2          | 12        | Magi <sup>2</sup> | 16        | 25        | 4       | 19        | 25        | 3                         |                                      |
| 19       | B          | 13        | 2                 | 17        | 26        | 5       | 16        | 24        | The same of the same of   | Houebe                               |
| 8        | C          | 14        | 3                 | 18        | 27        | 6       | 17        | 24        | 28                        |                                      |
|          | 0          | 15        | 4                 | 19        | 28        | 7       | 18        | 24        | 29                        | 75                                   |
|          | €<br>F     | 16        | 5                 | 20        | 29        | 8       | 19        | 24        | 30                        | A                                    |
| -        | F          | 17        | 6                 | 21        | 30        | 9       | 20        | 24        | 1                         | peccher                              |
|          | 6          | 18        | 7                 | 22        | 31        | 10      | 21        | 24        | 2                         | -                                    |
| -        | 2          | 19        | 8                 | 23 1      | DITT (ALS | 11      | 22        | 24        | 3                         | 1                                    |
| -        | 8          | 2.0       | 9                 | 24        | 2         | 112     | 23        | 3-3       |                           | lougher                              |
| 14       | C          | 21        | 10                | 25        | 3         | 13      | 24        | 23        | 28                        |                                      |
| A 117年   | 71106 \$1  | cadir n   | luce di           | mi-1-1 di | É difici  | suppor  | e- Segu   | iété-1-di | ioi i i                   | 25.                                  |