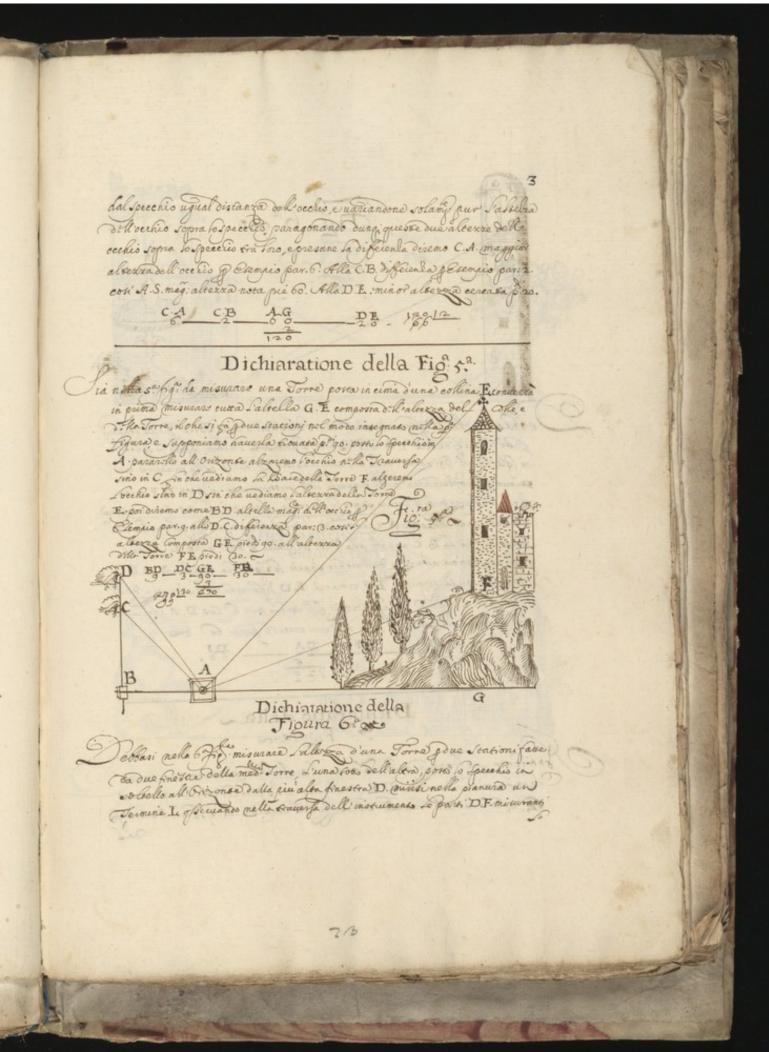

D. nilla martanione orguale alla distanza C. A. nilla Saconda Statione, e sol fanto Conciene emurare Labourta officechio .. Ja ofesara maje niha statione più basta D. sourabendo dung C.B. alcella Alocchio nilla seconda seasione dalla maj. alsella E F rimarra F. G. diferentes oftalsella dell'occio. Biremo dunque, Come G. F. of Pregio part 3: Il Instrum, alla D. A. intruallo Della Statione pieto: 30 . Pori EF may also una o forestis partig all alsella cereata P.O. pieto go. Dichiaratione della\_ 4ª Figura. Ha 4 fg. da un'alterna maj in vestigarens un'alsella minore. porto lo pecchio incima della mag. alcella in colocho all'orizonce denoro una famara sinoloako uerfo la minor alcenta D. E. cimiraremo nel specie que flestione canos la base Diquanos La cima E. dallalserra minore serbando donna







il sermine Louemando Tadistanla dell'occio del specelio, che sia B. C. & Esempio o in e Lalerza del ocelio sopra lo specelio, che sia ( A p.6 faremo La seconda seasione enel luogo D. in un mesofimo piano, et alla mesofima alsers a dell'oce lio D. E par: O conversa solo floreanare Locchio più dallo frecelio, Si che Est singliemo par 18. Biremo Dung Come F. Q difelenza della distanza dell'oce rio par 6. ulla G. E. o pur B. C. discanza minor dell'occlio paris . Con A.D. differenza delle stationi gato co. alta offerenza La M. Jam 120

### ARITMETICA DENVMERIROT=

TI

#### ORDINARII, E DECIMALI

a suma operatione de numeri roth e'il ridurli all'iste so deno =

minettord, stano l'acti AB & e & C & C & fragione

simultiplicano in croce finumeratore dell'uno

pi denominatore dell'ultro. Come