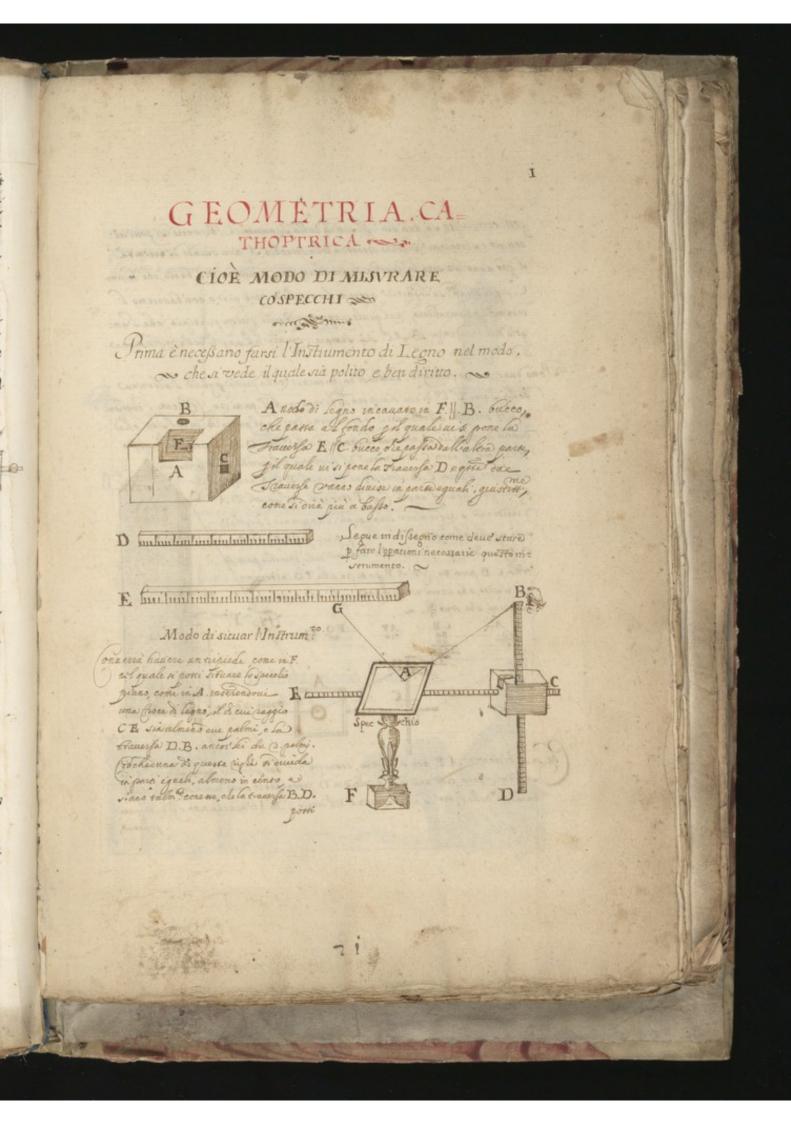

ceptu sub dea y magine prius a moriatur put nict ad gradu honoris et plus nersus senedure a î alia cente nitt suat sapies eris fed mala persona sibi et alijs poris î multis et gratiosus în populo



Liva e isunmeni pulsabile ex cordif factis ex nervus restu dirus marine et ex cornibus 600 mis son vacce appolinis attribu ni mercurio qui sie dichi lira sonavit peins dulcedine coreign werest monte et Inpides et arbores et her soe Cums corde sur sepres O wie viero sit ymago well habet stellas apparetter uderi, Licet alu dicat none. Quaro dispositio le certificatur I coclo a cuia i quos cocumine comini habet una on unog homero he und @ 7n Vacog capite pectoris una on fundo una parna altiore illis humerors En Verog agulo fudi uzun unz In cordis una circa medin CE+ super cordà dispare In taxtis



gomi correre in va e in già Marite dolla Tranersa C. E. acció si pomi acconase e Sonnanas secondo occorrir allo specchio A, non cuendo di necestica il far auanzare sono lo spoce lio da traversa come si vedo. (mà basta che la cime E poppi solam: su'safornice apprens il cristale di sopra via e con haveremo l' instrum apparaciono, nel quale supporemo que uno que so principio, che L'an: golo doll incidenza B. A.C. sia sempre equale all angolo della reflectione Dono dung que se principio, habbian da misurar tala prima figura Salverna Tooks Jore D. O. dieur sia mord Ta distanza AS. pari 20. Colocato l'instrom: Denno lo specelio A mediano la Sommità della Torre O ofservaremo nel raggio Bila foce Le parti C. A distanza del Geometra dal Spetchio, e in la tranosfe della foce be para C. B. Sono To