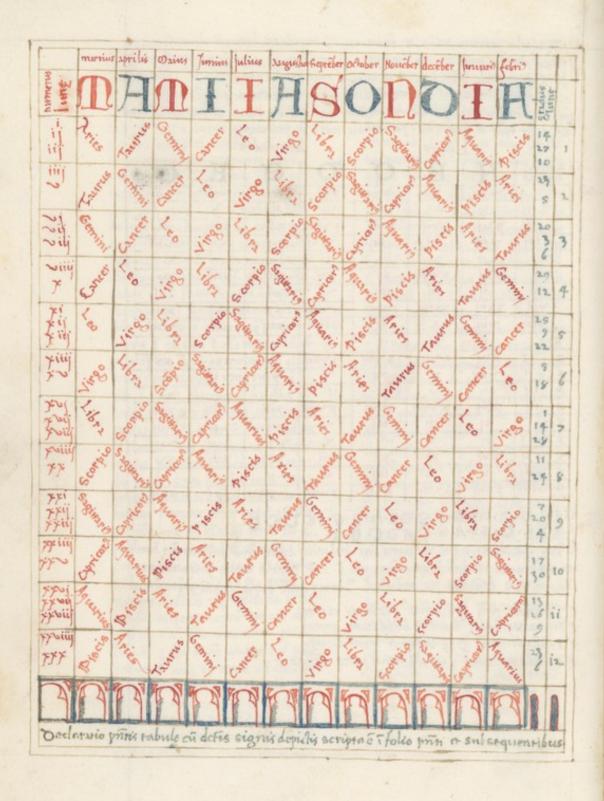

10

| 恒           | Adsap | ere el       |                       |               | altn            | na are  | 11 ad           | hore                   | ctp                           | onei            | -        | -               |                              | -   |
|-------------|-------|--------------|-----------------------|---------------|-----------------|---------|-----------------|------------------------|-------------------------------|-----------------|----------|-----------------|------------------------------|-----|
| (1          | 10    | 13           | 6                     | 5             | 1               | 3       | 6               | 1                      | 4                             | 3               | 2        | 5               | 7                            | 4   |
| V           | T of  | 1 tim 31     | Live 20               | (un)/34       | 20              | Sime 30 | lune30          | 111111 30              | issna34                       | Livera 30       | June 30  | MININE.         | hena 30                      | -   |
|             | 12.0  | di 3i        | 3: 28                 | di 3i         | 1 30            | 31      | 30              | di 31                  | di 31                         | di 30           | di 3i    | 30              | 31                           | 4   |
|             | Meg   | Q            | A                     | M             | H               | A       | à               | I                      | H                             | 8               | 0        | n               | O                            |     |
| 1451 currit | H     | 676          | 1 8                   | 21            | 100             | 30      | 32              | 28<br>12<br>825        | 511                           | 13              | 25       | 23<br>15<br>759 | 472                          |     |
|             | B     | 21           | 20                    | 21            | 20              | 19 20   | 17 21 95        | 623                    | 16                            | 14 23 49        | 14       | 12 23           | 13                           |     |
|             | 0     | 13           | 13                    | 10            | 16              | 8       | 16              | 6                      | 15                            | 925             | 638      | 1 804           | 30                           | 1   |
|             | 7     | 28           | 28 23                 | 498           | 200             | 26 2    | 25              | 419                    | 132                           | 22              | 23       | 20              | 19                           |     |
| 1890, curri | a     | 570          | 16                    | 18            | 788<br>16<br>22 | 500     | 114             | 14                     | 13                            | 428             | 147      | 939             | 652                          |     |
|             | 100   | 360          | 78                    | 771           | 484             | 2.97    | 11              | 303                    | 5 05<br>2 10<br>10 100<br>111 | 220             | 19       | 134             | 27                           | 1   |
|             | 6     | 361          | 254                   | 25            | 379<br>23<br>16 | 92      | 985<br>21<br>17 | 21                     | 19                            | 1878            | 17 2 611 | 324             | 15 22 87                     |     |
|             | F     | 1034         | 12<br>12<br>27<br>543 | 14            | 183             | 1.0     | 11 2 426        | 392<br>10<br>15<br>148 | 381                           | 704             | 75       | 18              | 213                          |     |
|             | T     | 936          | 18                    | 3 21          | 9               | 1 31    | 70              | 12                     | 28                            | 26<br>13<br>203 | 2.6      | 25<br>712       | 426                          |     |
|             |       | 220          | 330                   | 2<br>22<br>18 | 835<br>21<br>7  | 20      | 18              | 18                     | 17                            | 15              | 15       | 13 8 41 8       | 17                           |     |
|             | T     | 185          | 931                   | 544           | 357             | 10 63   | 853             | 576                    | 199                           | 197             | 992      | 418             | 13                           |     |
|             | 30    | 1 31         | 0                     | 8 37          | 360             | 28      | 27              | 26 22                  | 25                            | 24              | 23       | 22              | 21                           |     |
|             | F     | 1056         | 18                    | 451           | 18              | 751     | 3 14            | 16                     | 14                            | 13              | 12 23    | 111             | 11                           |     |
|             | 1     | 13           | 2 28                  | 1:0           | 700             | 447     | 140             | 4                      | 600                           | 379             | 1 7      | M. J.           | 28                           |     |
|             | I     | 311          | 2.4<br>2.5<br>2.3     | 827           | 126             | 243     | 2               | 749                    | 702<br>22<br>7                | 76              | 200      | 18              | 0                            |     |
|             | I A   | 900          | 1034                  | 762           | 788             | 832     | - 545           | 256                    | 1051                          |                 | 477      | 8               | 15                           |     |
|             | 1     | 1 696        | 49                    | 122           | 915             | 618     | 346             | 54                     | 847                           | 680             | 2.8      | 150             | 779                          |     |
|             | 1     | 452          | 226                   | 2.4           | 22              | 77      | 137             | 931                    | 3 06                          | 5,8             | 701      | 15              | 288                          | No. |
|             | 2     | 5 17<br>5 17 | 255                   | 507           | 220             | 13      | 317             | 439                    | 155                           |                 | 8 66     | 974             | 14<br>22<br>418<br>18<br>063 | No. |
| 14.98 /     | 1     | 7 10         | 22                    | 5.7           | 19              | 13      | 525             | 239                    | 103                           |                 | 4 45     | 117             | 963                          | 1   |

Ton pervieni al T. di cople din ig retorna al A e cusi seguita in pervetuo.

Thora th 1 1432/corse la lettera 2 mi 1433/8 mi 1434/coet cufi seguita fin al T.

| VIR      | sin am     | FIGURE 18 | HIA T             | 7.3702    | -         |         |           |           |                           |                                      |
|----------|------------|-----------|-------------------|-----------|-----------|---------|-----------|-----------|---------------------------|--------------------------------------|
| Stire    | CHOICE C   | THE A     | MARNING           | HOCHER A  |           | Fpi ad  | Quendan   |           | Pas                       | e Re                                 |
|          |            |           |                   |           |           | enemo d |           |           |                           |                                      |
| Diorne   | linera     |           | Cinis             | 1         | -         | -       |           |           | of the latest devices the | TORNE                                |
| 16 7546  | tonion lis |           |                   | Manig     | A+ce510   | Madius  | Corp. of  | Regular   |                           | 8                                    |
| 5        | 0          | 18        | 4                 | 22        | 30        | 10      |           | discord   | Mr. Statement             | 1070                                 |
|          | €          | 19        | 5                 | 22        | -         | 10      | 2-1       | 1-8       | 29                        | Name and Address of the Owner, where |
| 133      | 9          | 20        | 6                 | 126       | 1/1/10/17 | 1000    | 22        | 2-8       | 30                        | mar. H.                              |
| 2        | 6          | norm pr   | 7                 | 1025      | 3         | 12      | 23        | 1-2-0     | 2                         | Occes                                |
| A. Total | 2          | 122       | 8                 | 126       | 4         | 14      | 25        | 20        | 3                         |                                      |
| 10       | 13         | 12.3      | 2                 | 27        | 5         | 15      | 26        | 27        | 27                        | Houel                                |
| 100      | C          | 24        | 10                | 28        | 6         | 16:     | 27        | 2.7       | 28                        |                                      |
| 18       | 70         | 25        | 11                | -29       | 7         | 17      | 28        | 27        | 29                        |                                      |
| 7        | E          | 26        | 12                | 30        | 8         | 18      | 29        | 27        | 30                        | 1 21                                 |
|          | F          | 27        | 13                | 31        | 9         | 19      | 30        | 2.7       |                           | becebe                               |
| 15       | 6          | 28        | 14                | 1 Aprilis | 10        | 2.0     | 31        | 2.7       | 2                         |                                      |
| 4        | 2          | 29        | 15                | 2         | 11        | 21      | [\annies] | -27       | 3                         |                                      |
|          | B          | 30        | 16                | 3         | 12        | 2.2     | 2         | 26        | -                         | Noueb                                |
| 12       | C          | 3.1       | -17               | 4         | 13        | 2.3     | 3         | 26        | 28                        | 11111111111                          |
| 1        | 0          | 1 februm  | 18                | 0 5       | 14        | 24      | 4         | 26        | 29                        | -                                    |
|          | €          | 2         | 19                | 6         | 15        | 25      | 5         | 2.6       | 30                        |                                      |
| 9        | F          | 3         | 20                | 7         | 16        | 26      | 6         | 26        | 1                         | becke                                |
| 3        | 6          | 4         | 21                | 8         | 17        | 27      | 7         | 26        | 2                         |                                      |
| 17       | 2          | . 15      | 22                | 9         | 18        | 28      | 8         | 26        | . 3                       |                                      |
| 6        | B          | 6         | 23                | 10        | 19        | 29      | 9         | 25        | 27                        | Noueba                               |
|          | C          | 7         | 24                | -11       | 20        | 30      | 10        | 2.5       | 28                        |                                      |
| 14       | 0          | 8         | 25                | 12        | 21        | 3.1     | 11        | 25        | 29                        | -                                    |
| 3        | E          | 9         | 26                | 13        | 22        | 1]nnini | 12        | 25        | 30                        | _                                    |
| -        | F          | 10        | 27                | 14        | 23        | 2       | 13        | 25        |                           | peceber                              |
| 11       | 6          | 11        | 28                | 15        | 24        | 3       | 14        | 25        | 2                         | 1,308                                |
|          | 2          | 12        | Magi <sup>2</sup> | 16        | 25        | 4       | 19        | 25        | 3                         |                                      |
| 19       | B          | 13        | 2                 | 17        | 26        | 5       | 16        | 24        | The same of the same of   | Houebe                               |
| 8        | C          | 14        | 3                 | 18        | 27        | 6       | 17        | 24        | 28                        |                                      |
|          | 0          | 15        | 4                 | 19        | 28        | 7       | 18        | 24        | 29                        | 75                                   |
|          | €<br>F     | 16        | 5                 | 20        | 29        | 8       | 19        | 24        | 30                        | A                                    |
| -        | F          | 17        | 6                 | 21        | 30        | 9       | 20        | 24        | 1                         | peccher                              |
|          | 6          | 18        | 7                 | 22        | 31        | 10      | 21        | 24        | 2                         | -                                    |
| -        | 2          | 19        | 8                 | 23 1      | DITT (ALS | 11      | 22        | 24        | 3                         | 1                                    |
| -        | 8          | 2.0       | 9                 | 24        | 2         | 112     | 23        | 3-3       |                           | lougher                              |
| 14       | C          | 21        | 10                | 25        | 3         | 13      | 24        | 23        | 28                        |                                      |
| A 117年   | 71106 \$1  | cadir n   | luce di           | mi-1-1 di | É difici  | suppor  | e- Segu   | iété-1-di | ioi i i                   | 25.                                  |