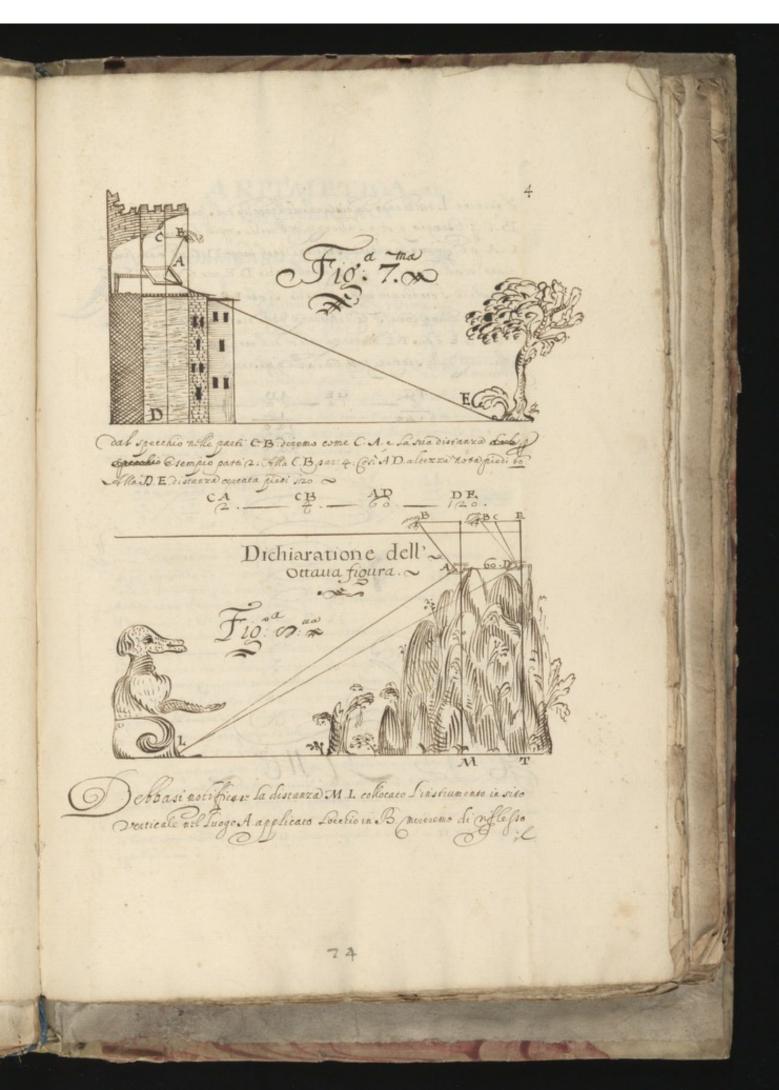

illa martanione orguale alla distanza C. A. nilla Saconda Statione, e sol fanto Conciene emurare Labourta officechio .. Ja ofesara maje niha statione più basta D. sourabendo dung C.B. alcella Alocchio nilla seconda seasione dalla maj. alsella E F rimarra F. G. diferentes oftalsella dell'occio. Biremo dunque, Come G. F. of Pregio part 3: Il Instrum, alla D. A. intruallo Della Statione pieto: 30 . Pori EF may also una o forestis partig all alsella cereata P.O. pieto go. Dichiaratione della\_ 4ª Figura. Ha 4 fg. da un'alterna maj in vestigarens un'alsella minore. porto lo pecchio incima della mag. alcella in colocho all'orizonce denoro una famara sinoloako uerfo la minor alcenta D. E. cimiraremo nel specie que flestione canos la base Diquanos La cima E. dallalserra minore serbando donna







il sermine Louemando Tadistanla dell'occio del specelio, che sia B. C. & Esempio o in e Lalerza del ocelio sopra lo specelio, che sia ( A p.6 faremo La seconda seasione enel luogo D. in un mesofimo piano, et alla mesofima alsers a dell'oce lio D. E par: O conversa solo floreanare Locchio più dallo frecelio, Si che Est singliemo par 18. Biremo Dung Come F. Q difelenza della distanza dell'oce rio par 6. ulla G. E. o pur B. C. discanza minor dell'occlio paris . Con A.D. differenza delle stationi gato co. alta offerenza La M. Jam 120

### ARITMETICA DENVMERIROT=

TI

#### ORDINARII, E DECIMALI

a suma operatione de numeri roth e'il ridurli all'iste so deno =

minettord, stano l'acti AB & e & C & C & fragione

simultiplicano in croce finumeratore dell'uno

pi denominatore dell'ultro. Come pe