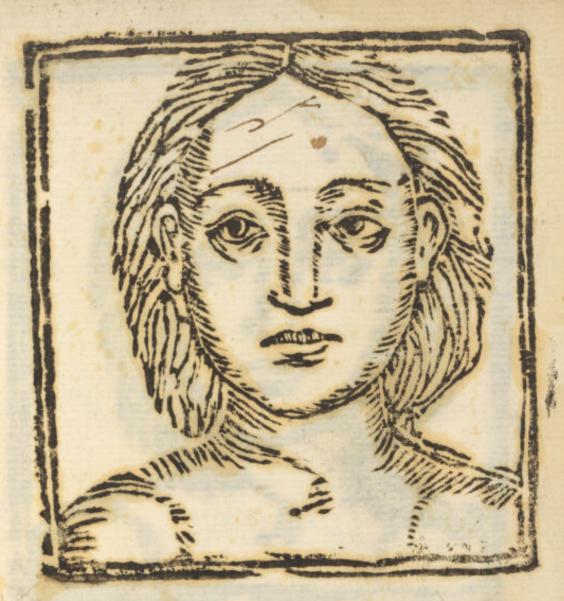

MS. No.273.

73189

PRESS MARK

460 PHYSIOGNOMY.— Della Phisonomia degl' Huomino, 200 or more impressions of a roughly engraved head, the facial expressions of each altered by a few strokes of the pen, with manuscript notes upon each (in Italian) 12mo, vellum, very curious,