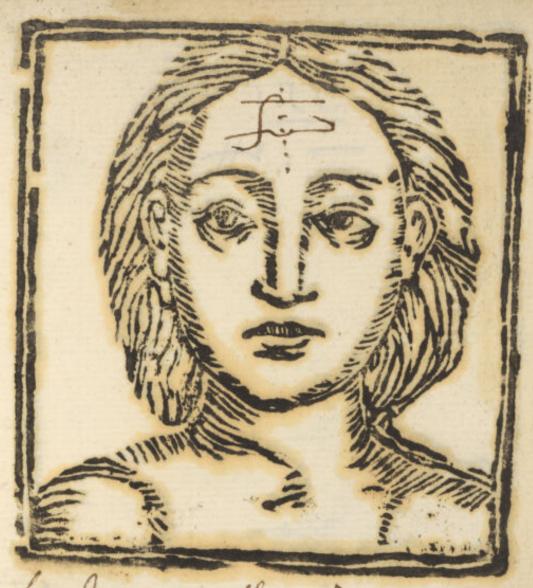

MS. No.273.

73189

PRESS MARK

460 PHYSIOGNOMY.— Della Phisonomia degl' Huomino, 200 or more impressions of a roughly engraved head, the facial expressions of each altered by a few strokes of the pen, with manuscript notes upon each (in Italian) 12mo, vellum, very curious,

nella fronte nella parte sinistra il ness denotas estere informano inquestra sissigii fuoribela provins mahranellopette Fellaparte vinitima Denom aser informamente forming ness en gerty mala sura c persiona morto Scarings moved Janoians Jires lines examinations some of the Beyman illevaen hi iversely o ivoluppes of med mensely cornersul e for vous front Pollapenta. unationisalla paris des una retispose force policiante mu principle for enthance in the forest promised