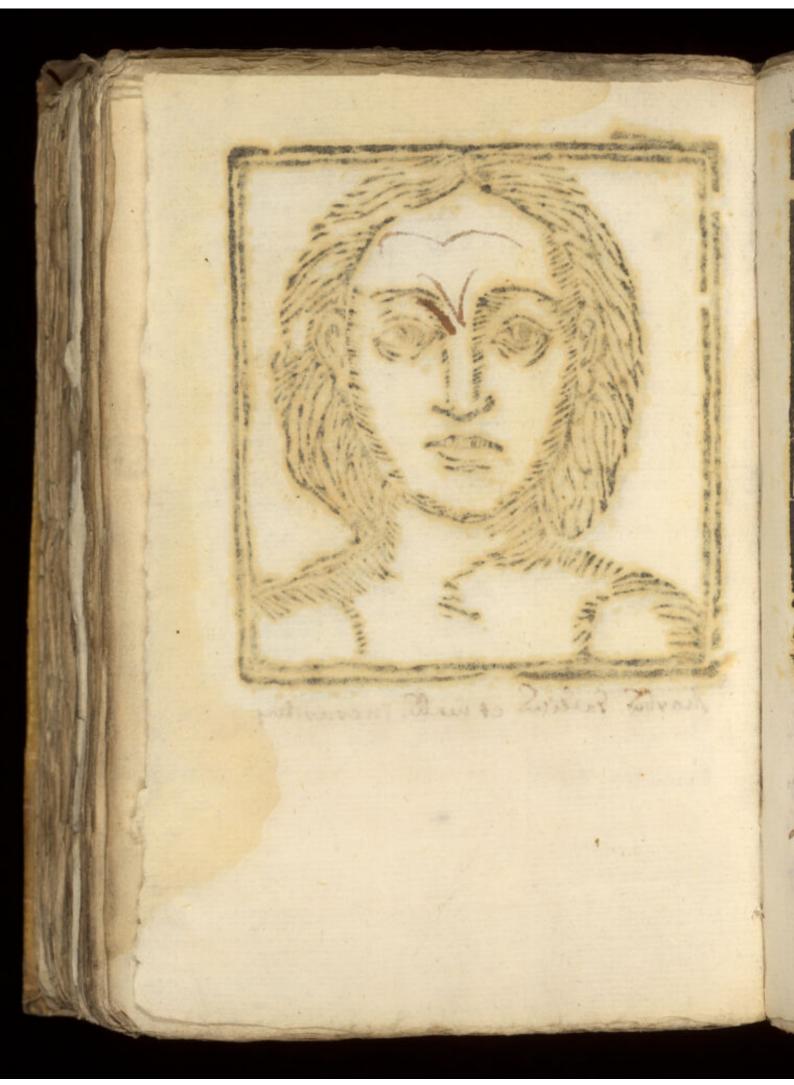

MS. No.273.

73189

PRESS MARK

460 PHYSIOGNOMY.— Della Phisonomia degl' Huomino, 200 or more impressions of a roughly engraved head, the facial expressions of each altered by a few strokes of the pen, with manuscript notes upon each (in Italian) 12mo, vellum, very curious,

Her figura descruir ad cognitionems

Inn

una

HRE

il neo rulla fronte mella parise sinistra denotaessere bere some inquestione stampolie, wheneve alva sovella pierana parire crauget nella vobba je enua di donna crestere ferito. he however unalter nelde spather in in which parte à d'euro Demota infortary danni migionia a parte ensorte molenta. House Am esses et marrow woolens gran dicke lines, Jennamin il new relies general de strange flowers I como me combiners invisably no handles a cheading as present laterita e luistele governo washed francosomo frame, logerie eddović celiums to