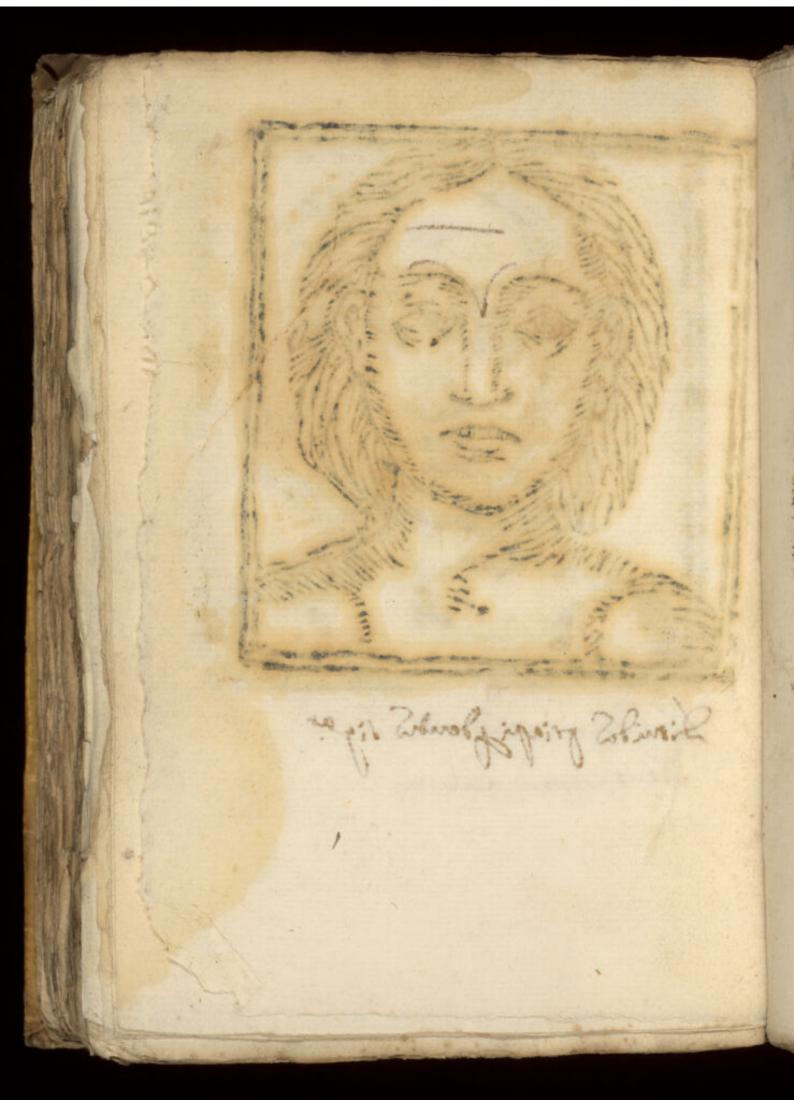

MS. No.273.

73189

PRESS MARK

460 PHYSIOGNOMY.— Della Phisonomia degl' Huomino, 200 or more impressions of a roughly engraved head, the facial expressions of each altered by a few strokes of the pen, with manuscript notes upon each (in Italian) 12mo, vellum, very curious,

Her figura descruir ad cognitionems

Inn

una

HRE

il neo rulla fronte mella parise sinistra denotaessere bere some inquestione stampolie, wheneve alva sovella pierana parire crauget nella vobba je enua di donna crestere ferito. he however unalter nelde spather in in which parte à d'euro Demota infortary danni migionia a parte ensorte molenta. House Am esses et marrow woolens gran dicke lines, Jennamin il new relies general de strange flowers I como me combiners invisably no handles a cheading as present laterita e luistele governo washed francosomo frame, logerie eddović celiums to