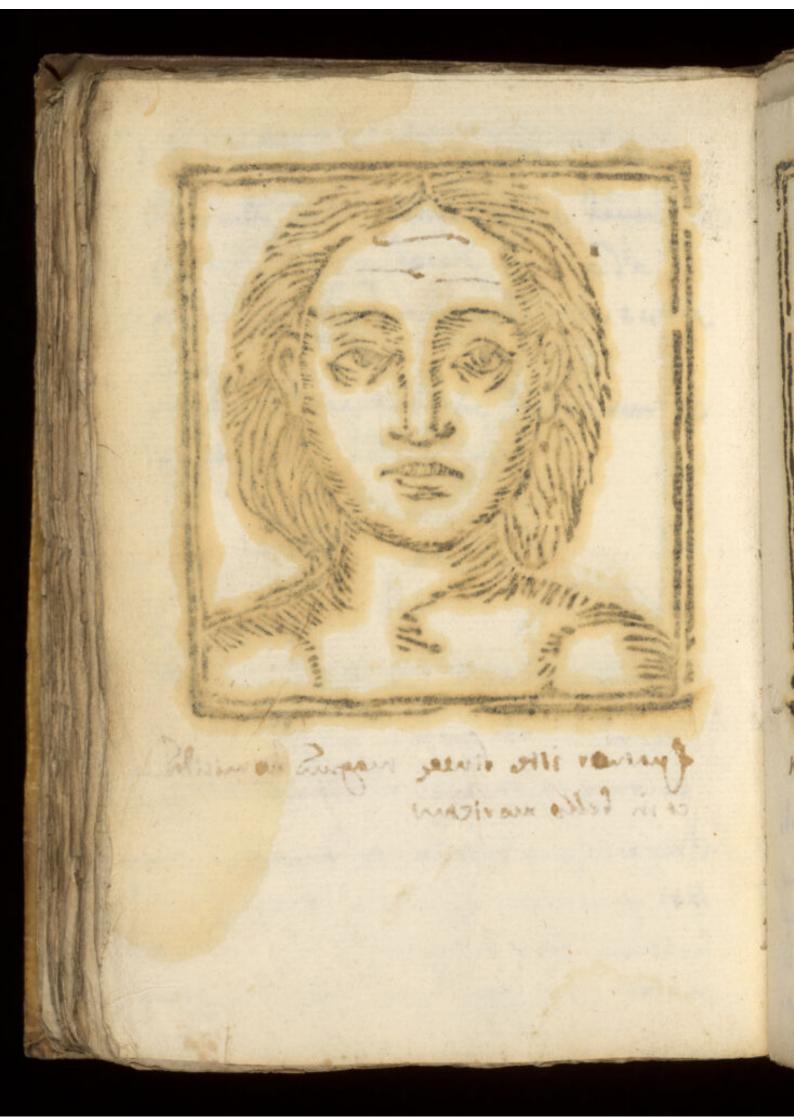

MS. No.273.

73189

PRESS MARK

460 PHYSIOGNOMY.— Della Phisonomia degl' Huomino, 200 or more impressions of a roughly engraved head, the facial expressions of each altered by a few strokes of the pen, with manuscript notes upon each (in Italian) 12mo, vellum, very curious,