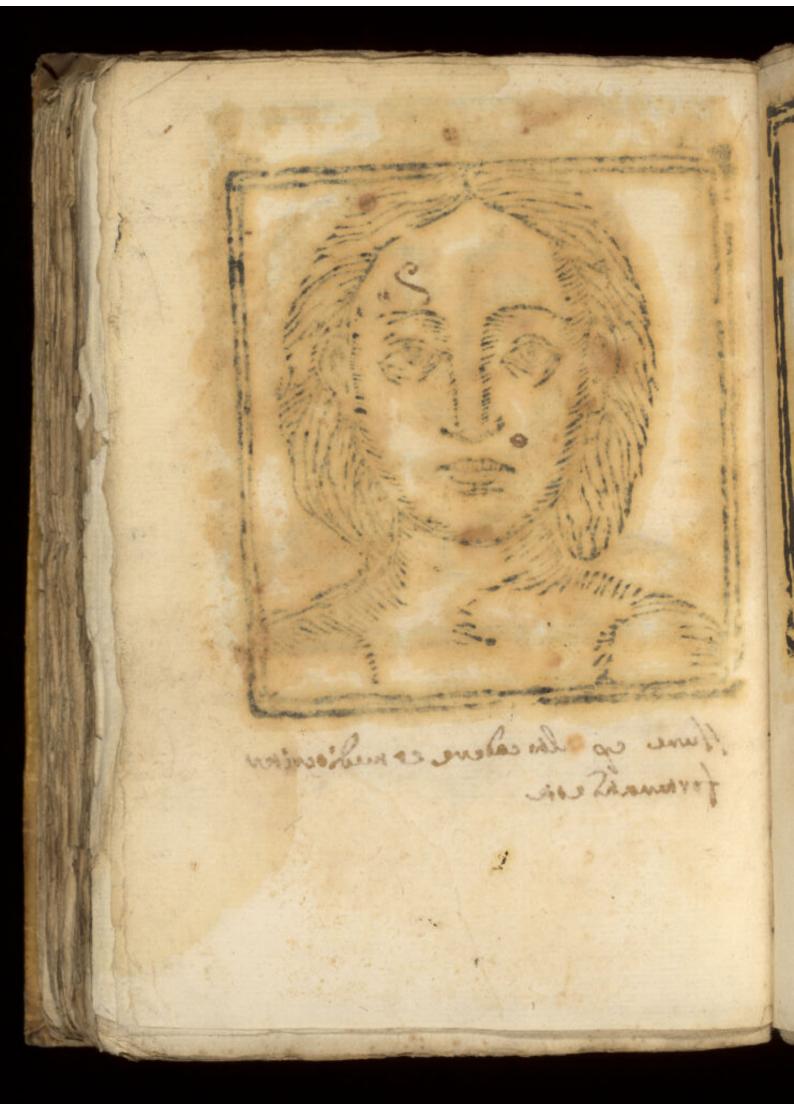

MS. No.273.

73189

PRESS MARK

460 PHYSIOGNOMY.— Della Phisonomia degl' Huomino, 200 or more impressions of a roughly engraved head, the facial expressions of each altered by a few strokes of the pen, with manuscript notes upon each (in Italian) 12mo, vellum, very curious,

Dobell, aug. 1899.

24#

Della Phisonomia Degli huomina 11 in Graching aliw I inscense 12 Donates out humeritany 13 as yours 3. sy Grachia 4 set untillies

1 alien Ti inscetore
2 rub humeribus
3. ry brachia
4 rub ambillies
5 rub ambillies
6. but humeros
8. ad Sates
8 inspeteriori parte coscies
9. In wentre