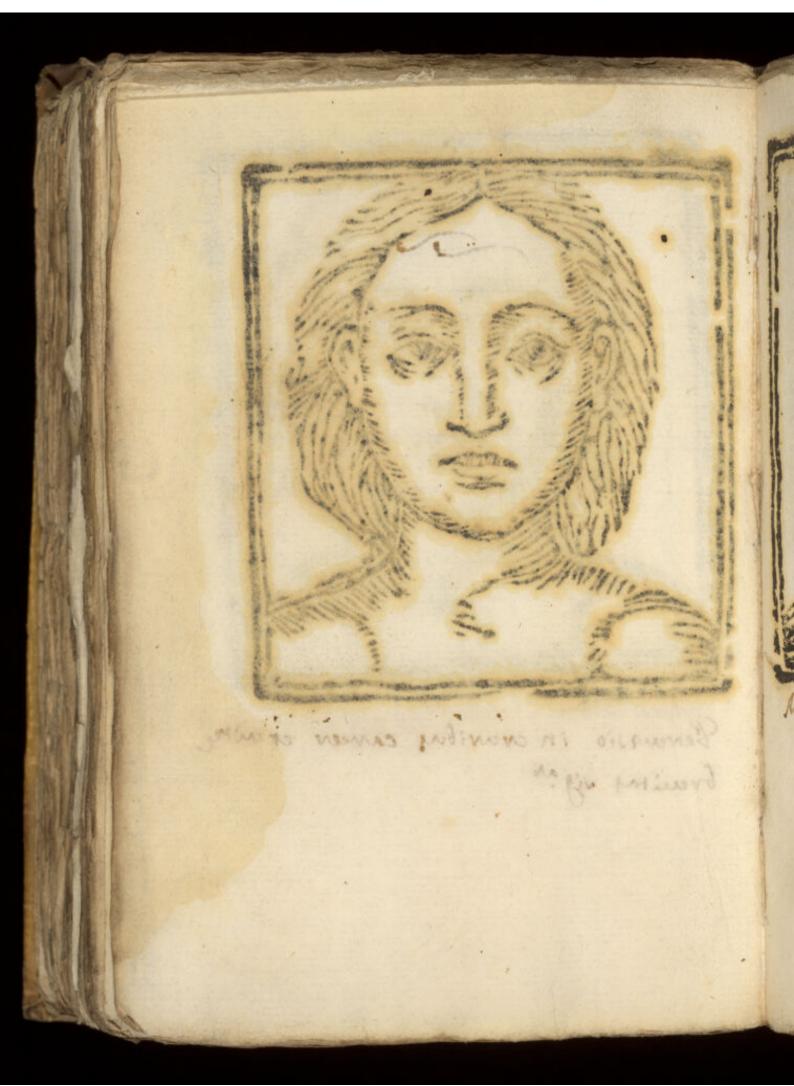

MS. No.273.

73189

PRESS MARK

460 PHYSIOGNOMY.— Della Phisonomia degl' Huomino, 200 or more impressions of a roughly engraved head, the facial expressions of each altered by a few strokes of the pen, with manuscript notes upon each (in Italian) 12mo, vellum, very curious,

Nonsuel phieblemet sygnioum

Sessimos moves denotant dicte linea il neavella parve deswa denotant dicte linea inquerva. Lament benedas aperiori o ignari e forama fravidella parve deswa nella petto denota estere foramato nella parve deswa nella petto denota estere foramato nella lovo inquera, negoti becanamina es ottimo fine.

nella fronte nella parte sinistra il ness denotas estere informano inquestra sissigii fuoribela provins mahranellopette Fellaparte vinitima Denom aser informamente forming ness en gerty mala sura c persiona morto Scarings moved Janoians Jires lines examinations some of the Beyman illevaen hi iversely o ivoluppes of med mensely cornersul e for vous front Pollapenta. unationisalla paris des una retispose force policiante mu principle for enthance in the forest promised