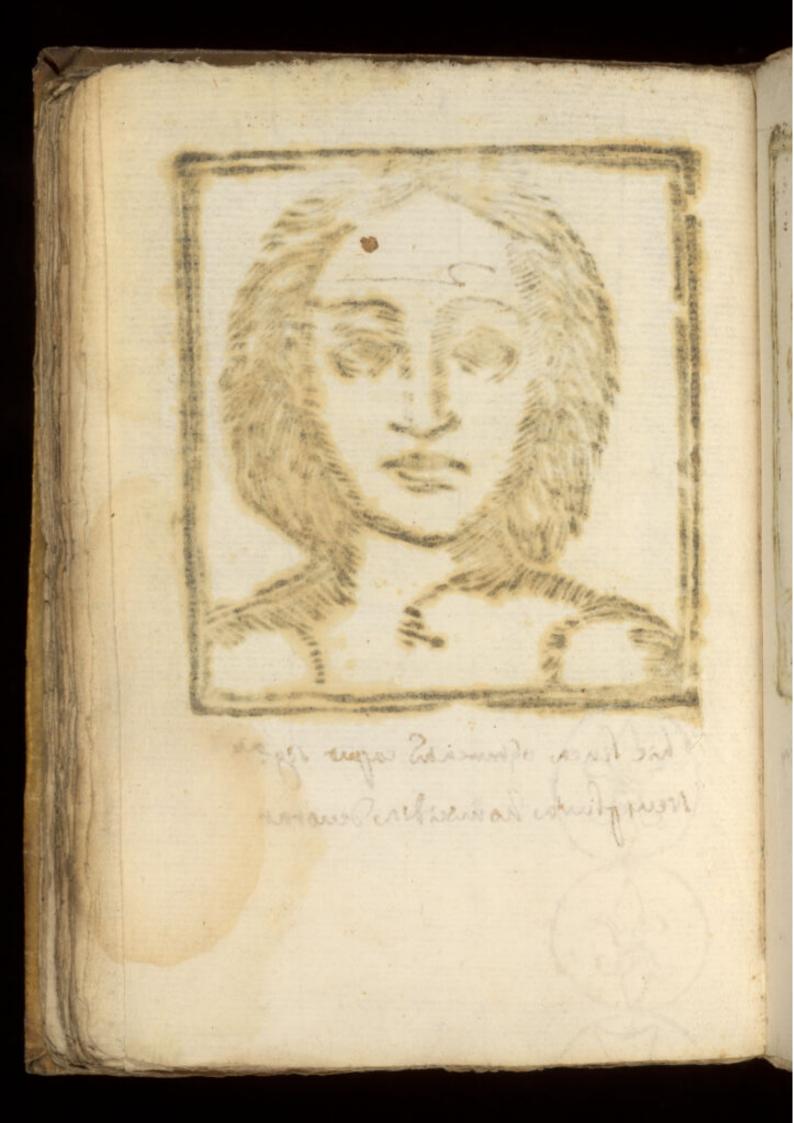

Nonsuel phieblemet sygnioum

Sessimos moves denotant dicte linea il neavella parve deswa denotant dicte linea inquerva. Lament benedas aperiori o ignari e forama fravidella parve deswa nella petto denota estere foramato nella parve deswa nella petto denota estere foramato nella lovo inquera, negoti becanamina es ottimo fine.

nella fronte nella parte sinistra il ness denotas estere informano inquestra sissigii fuoribela provins mahranellopette Fellaparte vinitima Denom aser informamente forming ness en gerty mala sura c persiona morto Scarings moved Janoians Jires lines examinations some of the Beyman illevaen hi iversely o ivoluppes of med mensely cornersul e for vous front Pollapenta. unationisalla paris des una retispose force policiante mu principle for enthance in the forest promised