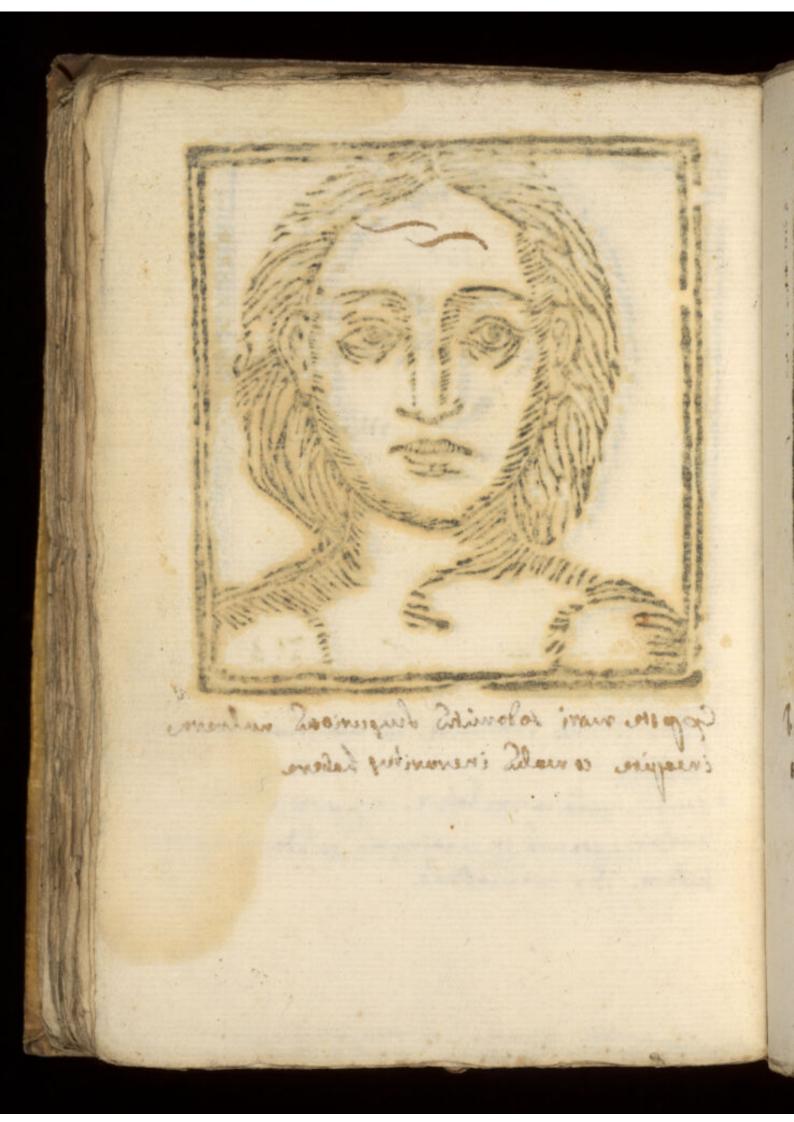

MS. No.273.

73189

PRESS MARK

460 PHYSIOGNOMY.— Della Phisonomia degl' Huomino, 200 or more impressions of a roughly engraved head, the facial expressions of each altered by a few strokes of the pen, with manuscript notes upon each (in Italian) 12mo, vellum, very curious,

Her figura descruir ad cognitionems

Inn

una

HRE

il neo rulla fronte mella parise sinistra denotaessere bere some inquestione stampolie, wheneve alva sovella pierana parire crauget nella vobba je enua di donna crestere ferito. he however unalter nelde spather in in which parte à d'euro Demota infortary danni migionia a parte ensorte molenta. House Am esses et marrow woolens gran dicke lines, Jennamin il new relies general de strange flowers I como me combiners invisably no handles a cheading as present laterita e luistele governo washed francosomo frame, logerie eddović celiums to

HUM

unen!

relia

01

Mansuers placabilem et ingeniorum

Against Landay For Dally and State of State of

or comment made from the species, which is now a little

e for your front buth partie.