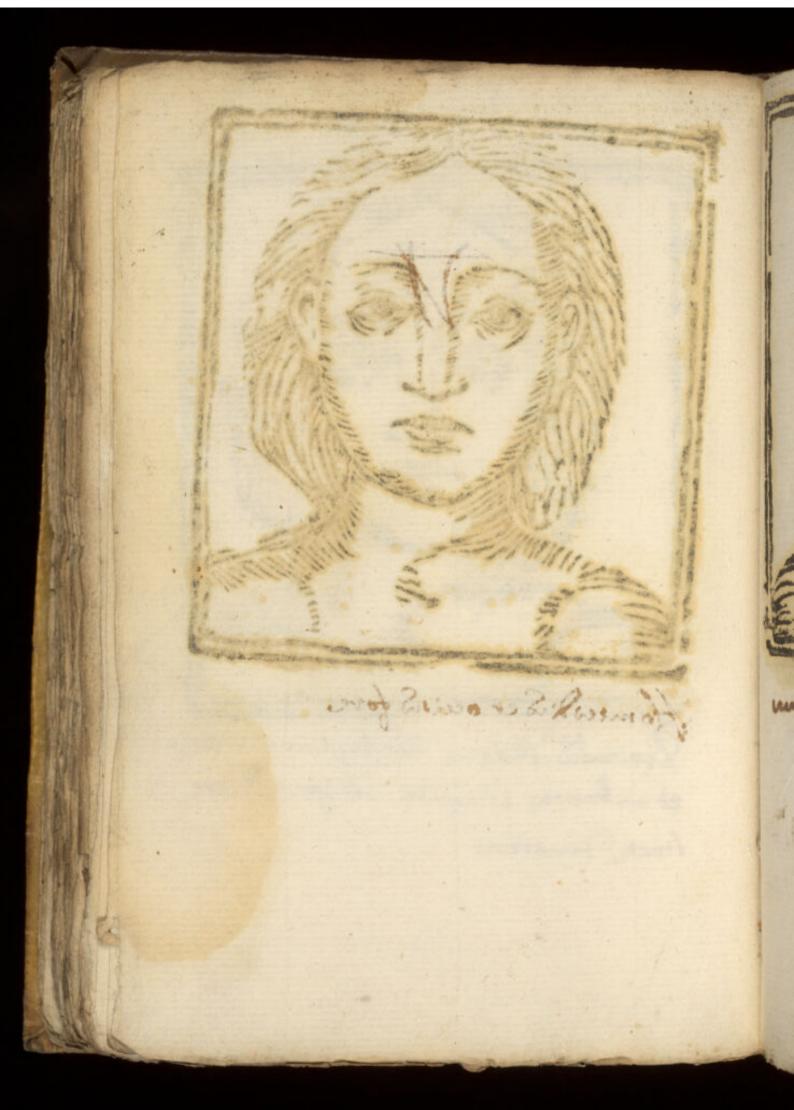

MS. No.273.

73189

PRESS MARK

460 PHYSIOGNOMY.— Della Phisonomia degl' Huomino, 200 or more impressions of a roughly engraved head, the facial expressions of each altered by a few strokes of the pen, with manuscript notes upon each (in Italian) 12mo, vellum, very curious,

Nonsuel phieblemet sygnioum

Sessimos moves denotant dicte linea il neavella parve deswa denotant dicte linea inquerva. Lament benedas aperiori o ignari e forama fravidella parve deswa nella petto denota estere foramato nella parve deswa nella petto denota estere foramato nella lovo inquera, negoti becanamina es ottimo fine.

nella fronte nella parte sinistra il ness denotas estere informano inquestra sissigii fuoribela provins mahranellopette Fellaparte vinitima Denom aser informamente forming ness en gerty mala sura c persiona morto Scarings moved Janoians Jires lines examinations some of the Beyman illevaen hi iversely o ivoluppes of med mensely cornersul e for vous front Pollapenta. unationisalla paris des una retispose force policiante mu principle for enthance in the forest promised