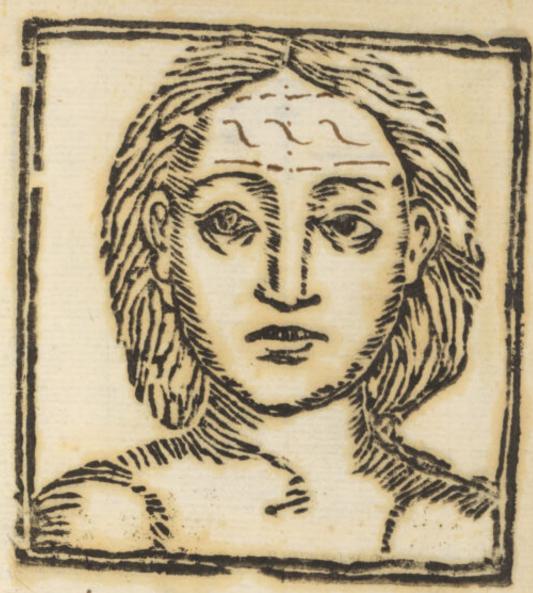

MS. No.273.

73189

PRESS MARK

460 PHYSIOGNOMY.— Della Phisonomia degl' Huomino, 200 or more impressions of a roughly engraved head, the facial expressions of each altered by a few strokes of the pen, with manuscript notes upon each (in Italian) 12mo, vellum, very curious,

Dobell, aug. 1899.

24#

Della Phisonomia Degli huomina 11 in Graching aliw I inscense 12 Donates out humeritany 13 as yours 3. sy Grachia 4 set untillies

1 alien Ti inscetore
2 rub humeribus
3. ry brachia
4 rub ambillies
5 rub ambillies
6. but humeros
8. ad Sates
8 inspeteriori parte coscies
9. In wentre