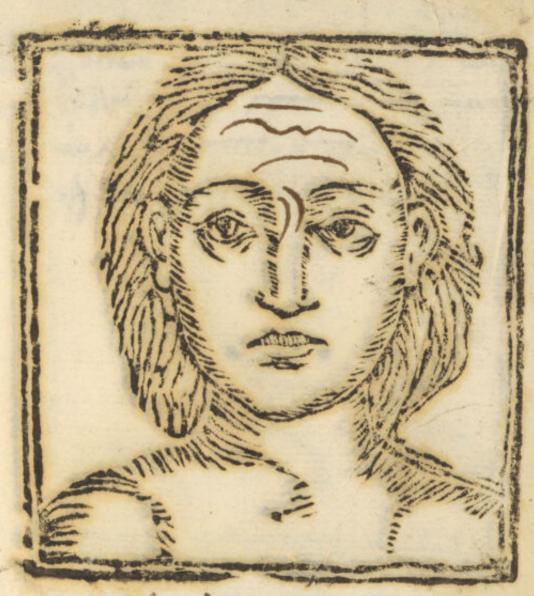

MS. No.273.

73189

PRESS MARK

460 PHYSIOGNOMY.— Della Phisonomia degl' Huomino, 200 or more impressions of a roughly engraved head, the facial expressions of each altered by a few strokes of the pen, with manuscript notes upon each (in Italian) 12mo, vellum, very curious,