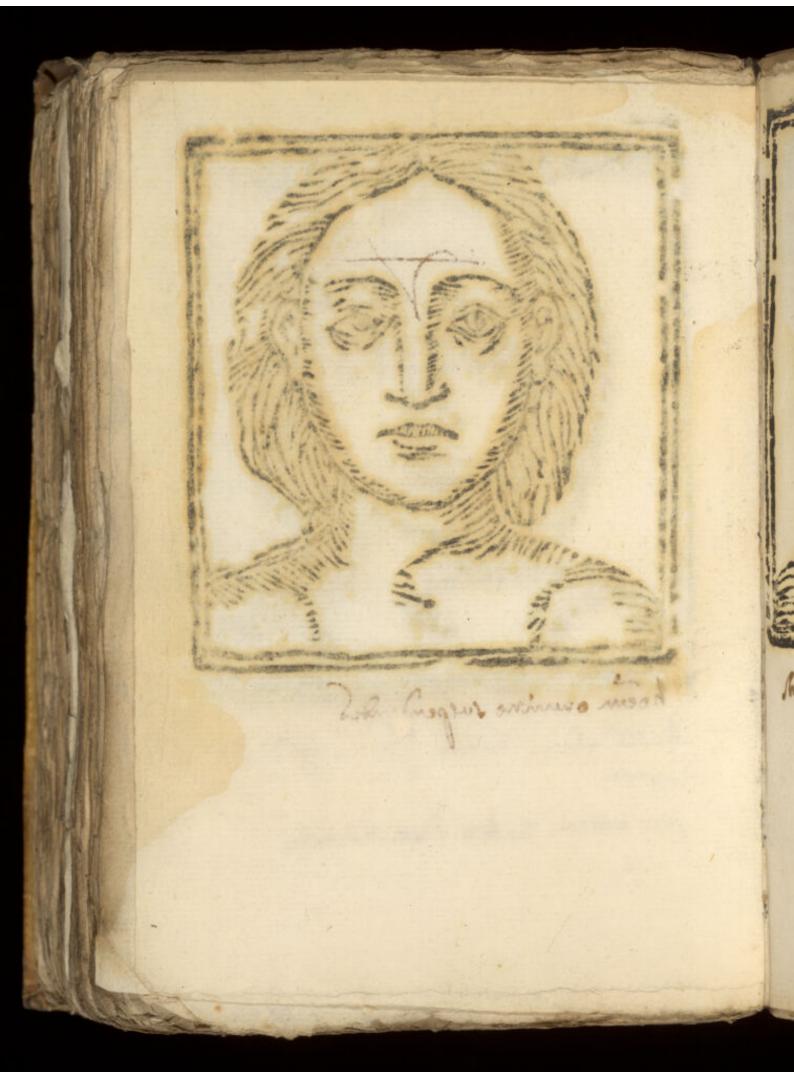

Nonsuel phieblemet sygnioum

Sessimos moves denotant dicte linea il neavella parve deswa denotant dicte linea inquerva. Lament benedas aperiori o ignari e forama fravidella parve deswa nella petto denota estere foramato nella parve deswa nella petto denota estere foramato nella lovo inquera, negoti becanamina es ottimo fine.

nella fronte nella parte sinistra il ness denotas estere informano inquestra sissigii fuoribela provins mahranellopette Fellaparte vinitima Denom aser informamente forming ness en gerty mala sura c persiona morto Scarings moved Janoians Jires lines examinations some of the Beyman illevaen hi iversely o ivoluppes of med mensely cornersul e for vous front Pollapenta. unationisalla paris des una retispose force policiante mu principle for enthance in the forest promised