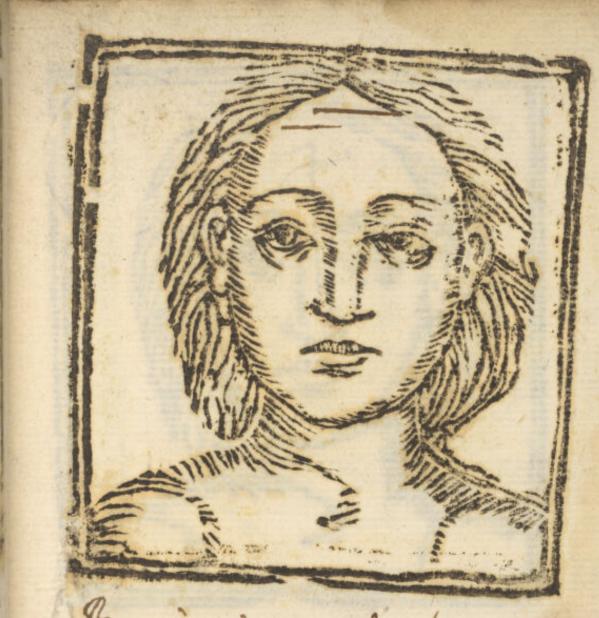

MS. No.273.

73189

PRESS MARK

460 PHYSIOGNOMY.— Della Phisonomia degl' Huomino, 200 or more impressions of a roughly engraved head, the facial expressions of each altered by a few strokes of the pen, with manuscript notes upon each (in Italian) 12mo, vellum, very curious,