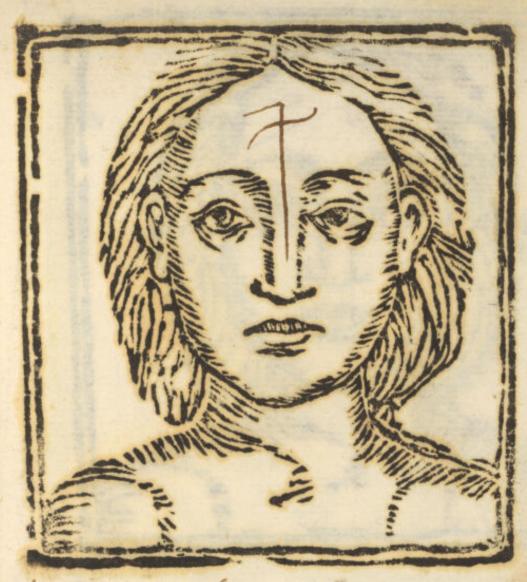

MS. No.273.

73189

PRESS MARK

460 PHYSIOGNOMY.— Della Phisonomia degl' Huomino, 200 or more impressions of a roughly engraved head, the facial expressions of each altered by a few strokes of the pen, with manuscript notes upon each (in Italian) 12mo, vellum, very curious,