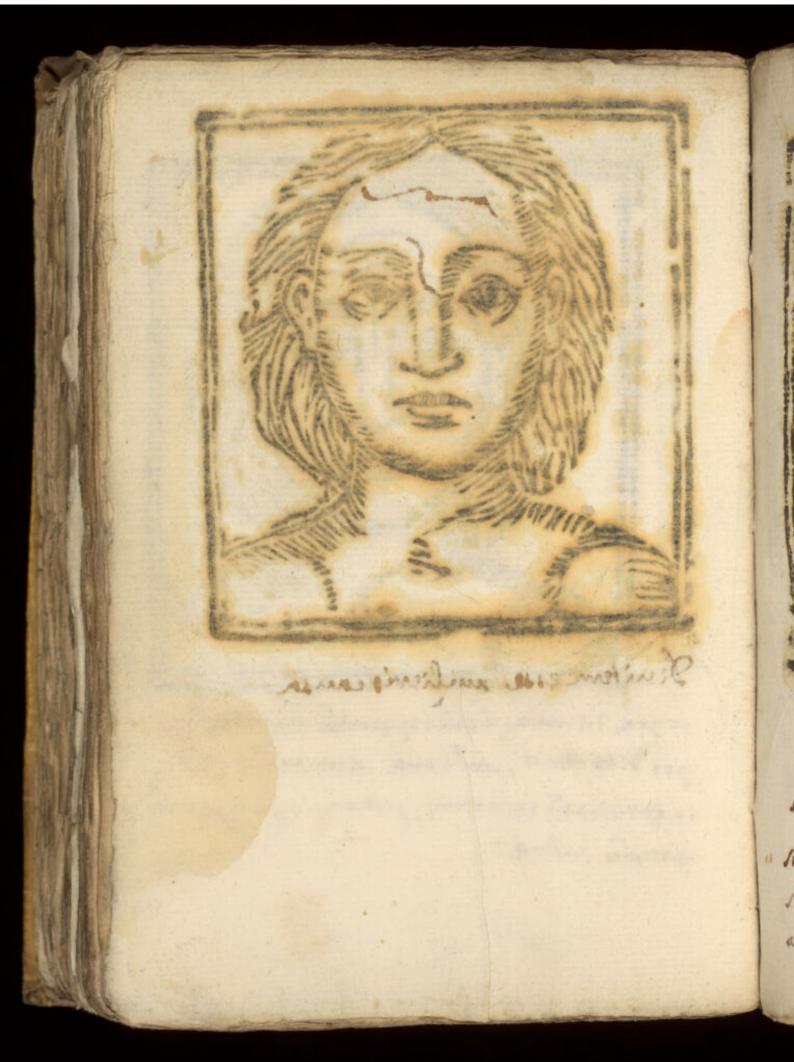

MS. No.273.

73189

PRESS MARK

460 PHYSIOGNOMY.— Della Phisonomia degl' Huomino, 200 or more impressions of a roughly engraved head, the facial expressions of each altered by a few strokes of the pen, with manuscript notes upon each (in Italian) 12mo, vellum, very curious,

Her figura descruir ad cognitionems

Inn

una

HRE

il neo rulla fronte mella parise sinistra denotaessere bere some inquestione stampolie, wheneve alva sovella pierana parire crauget nella vobba je enua di donna crestere ferito. he however unalter nelde spather in in which parte à d'euro Demota infortary danni migionia a parte ensorte molenta. House Am esses et marrow woolens gran dicke lines, Jennamin il new relies general de strange flowers I como me combiners invisably no handles a cheading as present laterita e luistele governo washed francosomo frame, logerie eddović celiums to