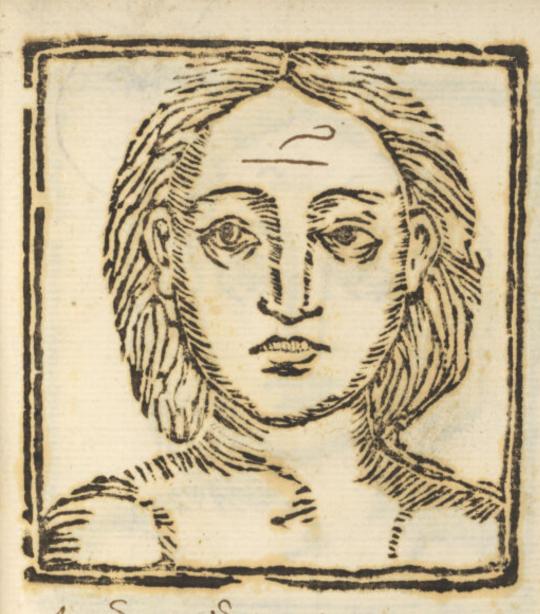

MS. No.273.

73189

PRESS MARK

460 PHYSIOGNOMY.— Della Phisonomia degl' Huomino, 200 or more impressions of a roughly engraved head, the facial expressions of each altered by a few strokes of the pen, with manuscript notes upon each (in Italian) 12mo, vellum, very curious,

He linea onmes simplices et recht ani-

pariter erin Dicendes 10 loco lune evin mercurius.

il neo vicino alla ciplia desma denota l'unatorte depouver di venire riceo travagliarii, o houere ventura nelli loro esercity