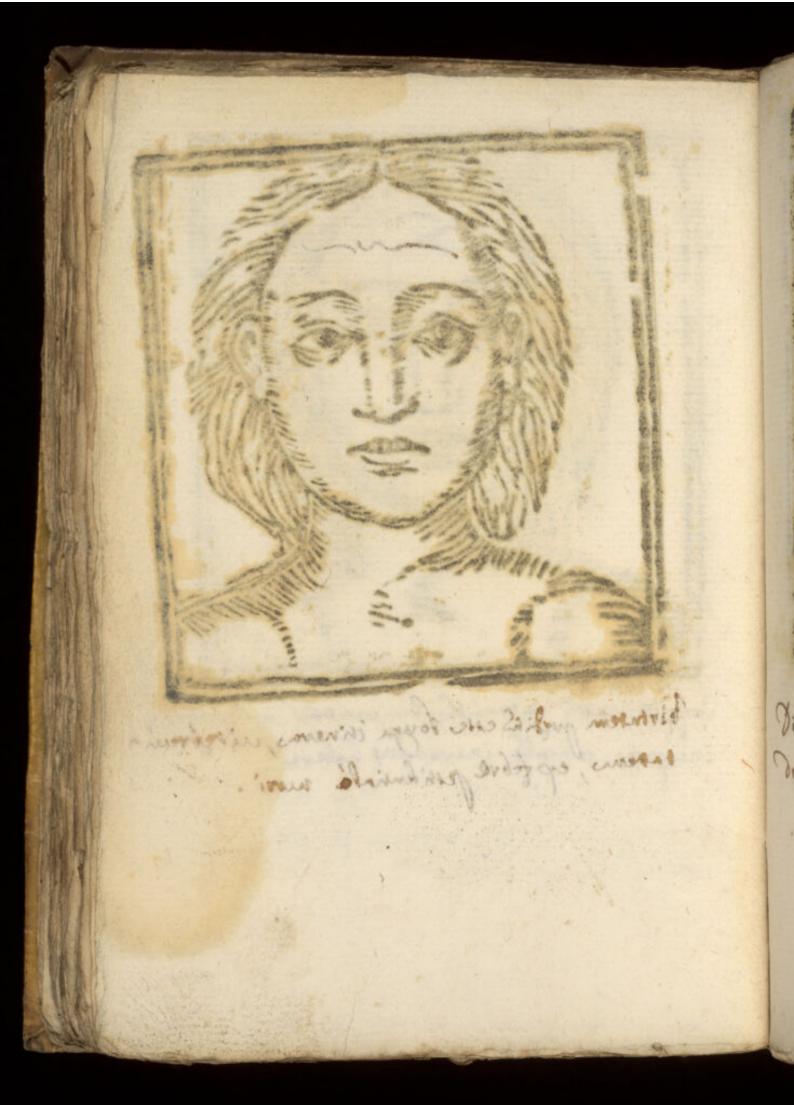

MS. No.273.

73189

PRESS MARK

460 PHYSIOGNOMY.— Della Phisonomia degl' Huomino, 200 or more impressions of a roughly engraved head, the facial expressions of each altered by a few strokes of the pen, with manuscript notes upon each (in Italian) 12mo, vellum, very curious,

Nonsuel phieblemet sygnioum

Sessimos moves denotant dicte linea il neavella parve deswa denotant dicte linea inquerva. Lament benedas aperiori o ignari e forama fravidella parve deswa nella petto denota estere foramato nella parve deswa nella petto denota estere foramato nella lovo inquera, negoti becanamina es ottimo fine.

nella fronte nella parte sinistra il ness denotas estere informano inquestra sissigii fuoribela provins mahranellopette Fellaparte vinitima Denom aser informamente forming ness en gerty mala sura c persiona morto Scarings moved Janoians Jires lines examinations some of the Beyman illevaen hi iversely o ivoluppes of med mensely cornersul e for vous front Pollapenta. unationisalla paris des una retispose force policiante mu principle for enthance in the forest promised