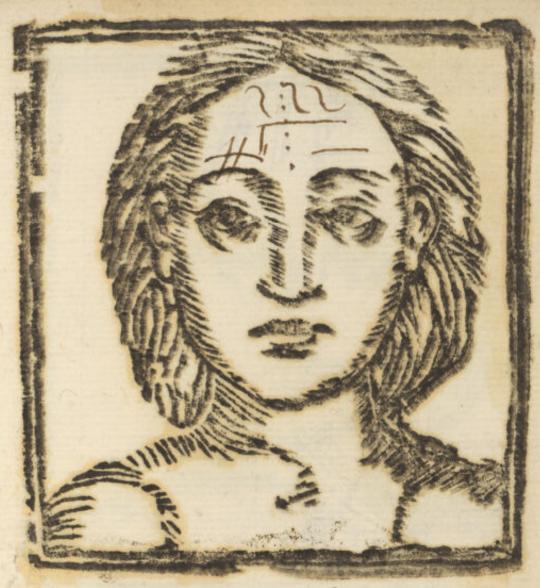

MS. No.273.

73189

PRESS MARK

460 PHYSIOGNOMY.— Della Phisonomia degl' Huomino, 200 or more impressions of a roughly engraved head, the facial expressions of each altered by a few strokes of the pen, with manuscript notes upon each (in Italian) 12mo, vellum, very curious,

Dobell, aug. 1899.

24#

Della Phisonomia Degli huomina 11 in Graching aliw I inscense 12 Donates out humeritany 13 as yours 3. sy Grachia 4 set untillies

1 alien Ti inscetore
2 rub humeribus
3. ry brachia
4 rub ambillies
5 rub ambillies
6. but humeros
8. ad Sates
8 inspeteriori parte coscies
9. In wentre