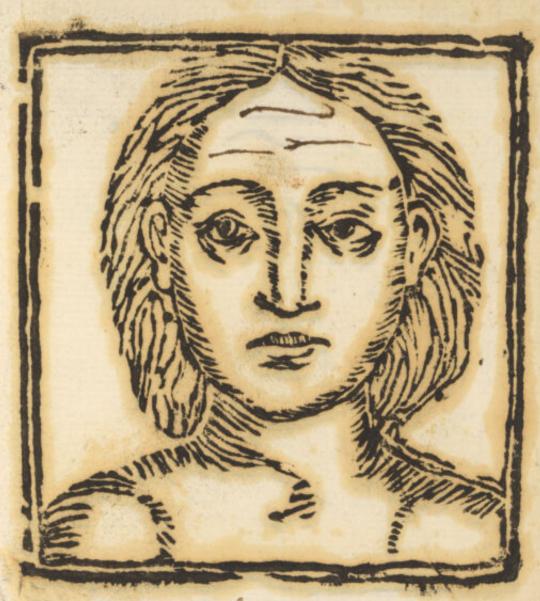

MS. No.273.

73189

PRESS MARK

460 PHYSIOGNOMY.— Della Phisonomia degl' Huomino, 200 or more impressions of a roughly engraved head, the facial expressions of each altered by a few strokes of the pen, with manuscript notes upon each (in Italian) 12mo, vellum, very curious,