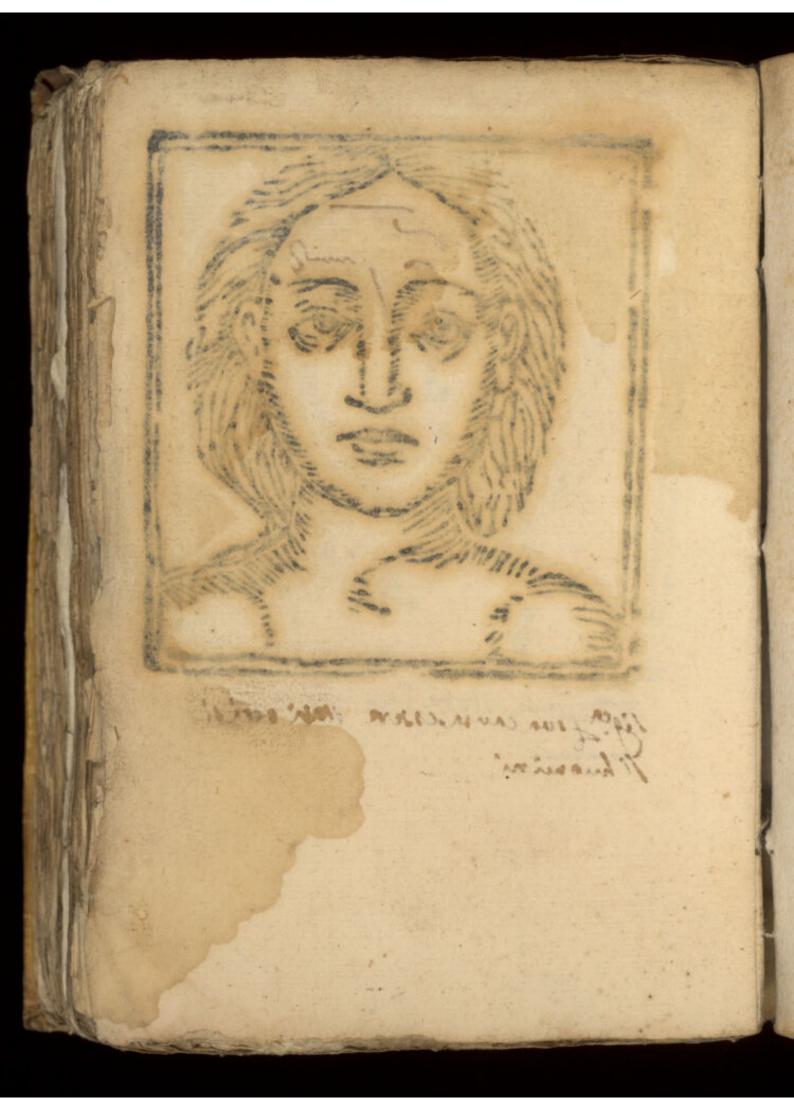

MS. No.273.

73189

PRESS MARK

460 PHYSIOGNOMY.— Della Phisonomia degl' Huomino, 200 or more impressions of a roughly engraved head, the facial expressions of each altered by a few strokes of the pen, with manuscript notes upon each (in Italian) 12mo, vellum, very curious,

Her figura descruir ad cognitionems

Inn

una

HRE

il neo rulla fronte mella parise sinistra denotaessere bere some inquestione stampolie, wheneve alva sovella pierana parire crauget nella vobba je enua di donna crestere ferito. he however unalter nelde spather in in which parte à d'euro Demota infortary danni migionia a parte ensorte molenta. House Am esses et marrow woolens gran dicke lines, Jennamin il new relies general de strange flowers I como me combiners invisably no handles a cheading as present laterita e luistele governo washed francosomo frame, logerie eddović celiums to