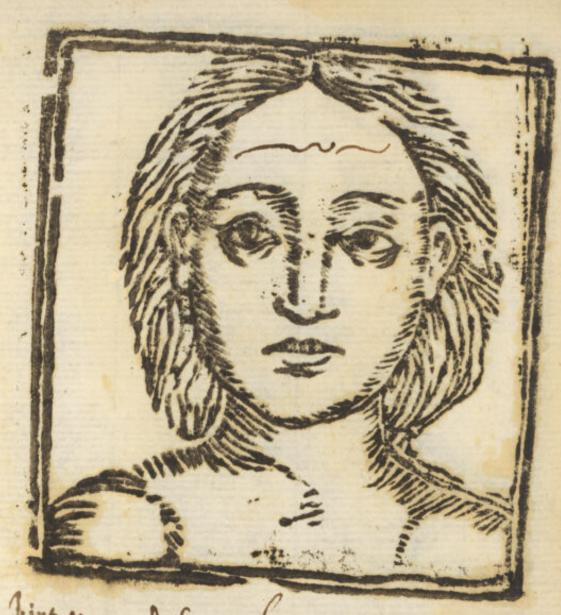

MS. No.273.

73189

PRESS MARK

460 PHYSIOGNOMY.— Della Phisonomia degl' Huomino, 200 or more impressions of a roughly engraved head, the facial expressions of each altered by a few strokes of the pen, with manuscript notes upon each (in Italian) 12mo, vellum, very curious,