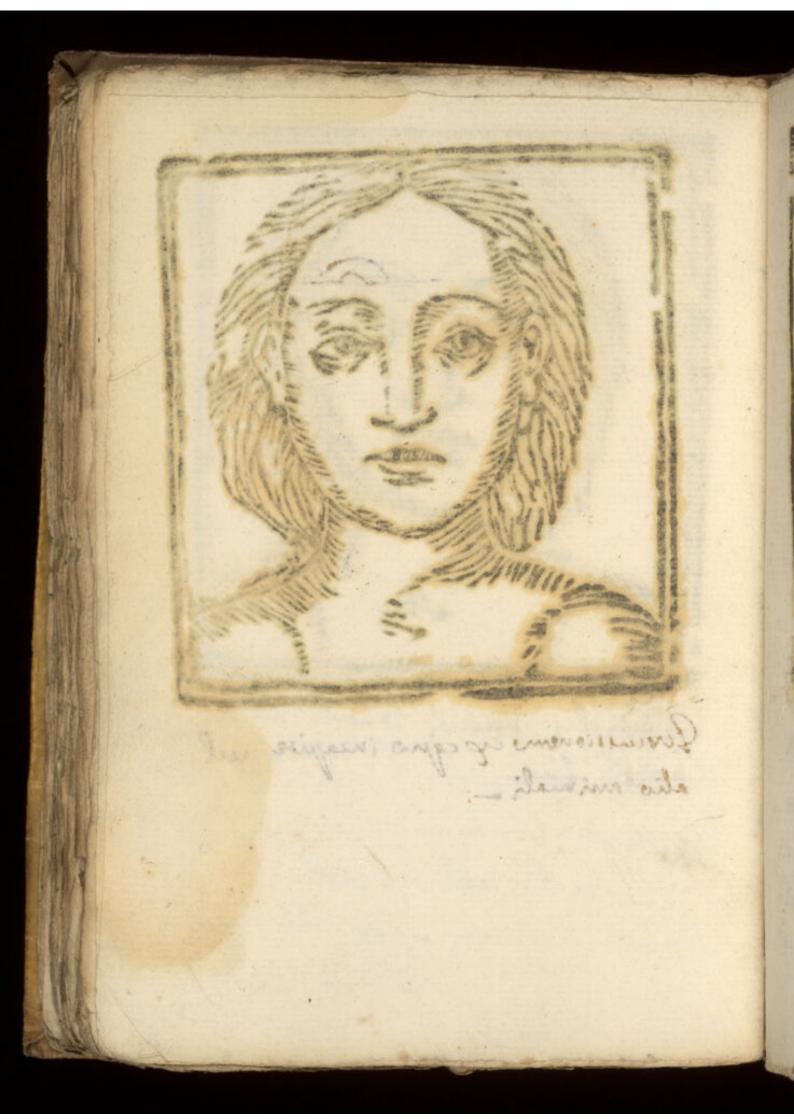

MS. No.273.

73189

PRESS MARK

460 PHYSIOGNOMY.— Della Phisonomia degl' Huomino, 200 or more impressions of a roughly engraved head, the facial expressions of each altered by a few strokes of the pen, with manuscript notes upon each (in Italian) 12mo, vellum, very curious,

Her figura descruir ad cognitionems

Inn

una

HRE

il neo rulla fronte mella parise sinistra denotaessere bere some inquestione stampolie, wheneve alva sovella pierana parire crauget nella vobba je enua di donna crestere ferito. he however unalter nelde spather in in which parte à d'euro Demota infortary danni migionia a parte ensorte molenta. House Am esses et marrow woolens gran dicke lines, Jennamin il new relies general de strange flowers I como me combiners invisably no handles a cheading as present laterita e luistele governo washed francosomo frame, logerie eddović celiums to