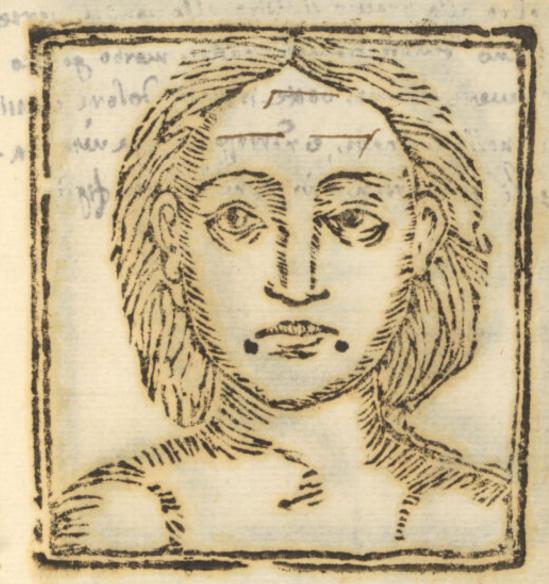

MS. No.273.

73189

PRESS MARK

460 PHYSIOGNOMY.— Della Phisonomia degl' Huomino, 200 or more impressions of a roughly engraved head, the facial expressions of each altered by a few strokes of the pen, with manuscript notes upon each (in Italian) 12mo, vellum, very curious,