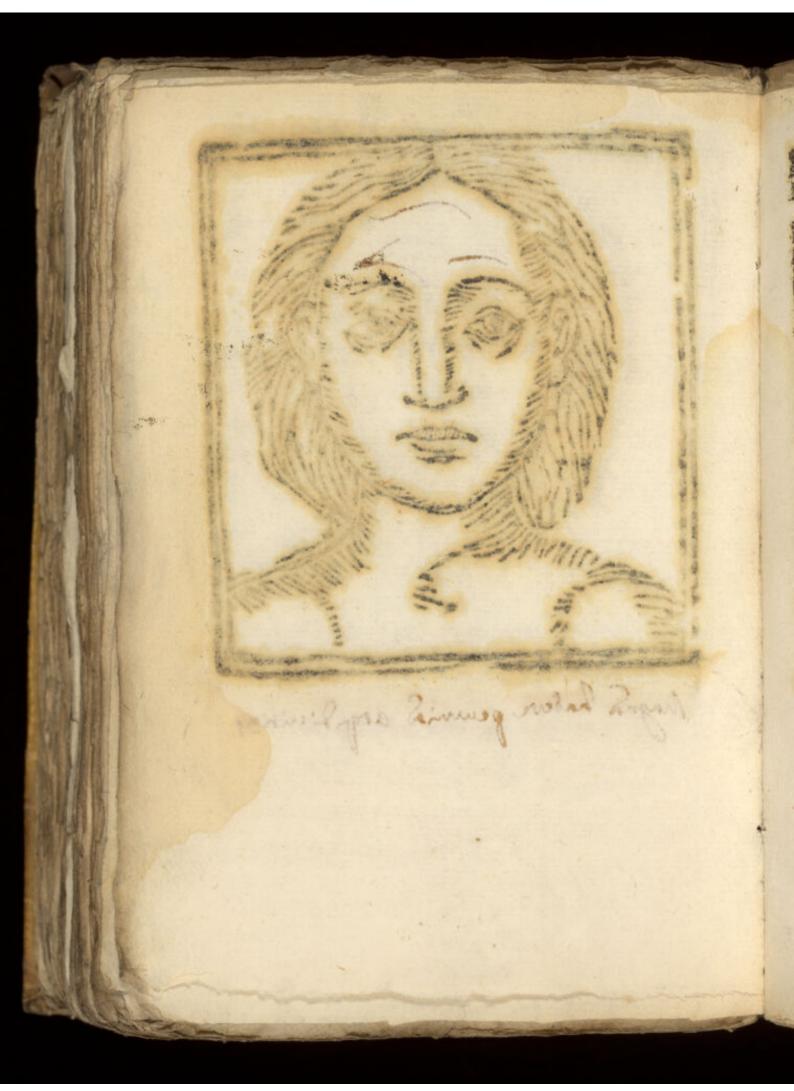

MS. No.273.

73189

PRESS MARK

460 PHYSIOGNOMY.— Della Phisonomia degl' Huomino, 200 or more impressions of a roughly engraved head, the facial expressions of each altered by a few strokes of the pen, with manuscript notes upon each (in Italian) 12mo, vellum, very curious,