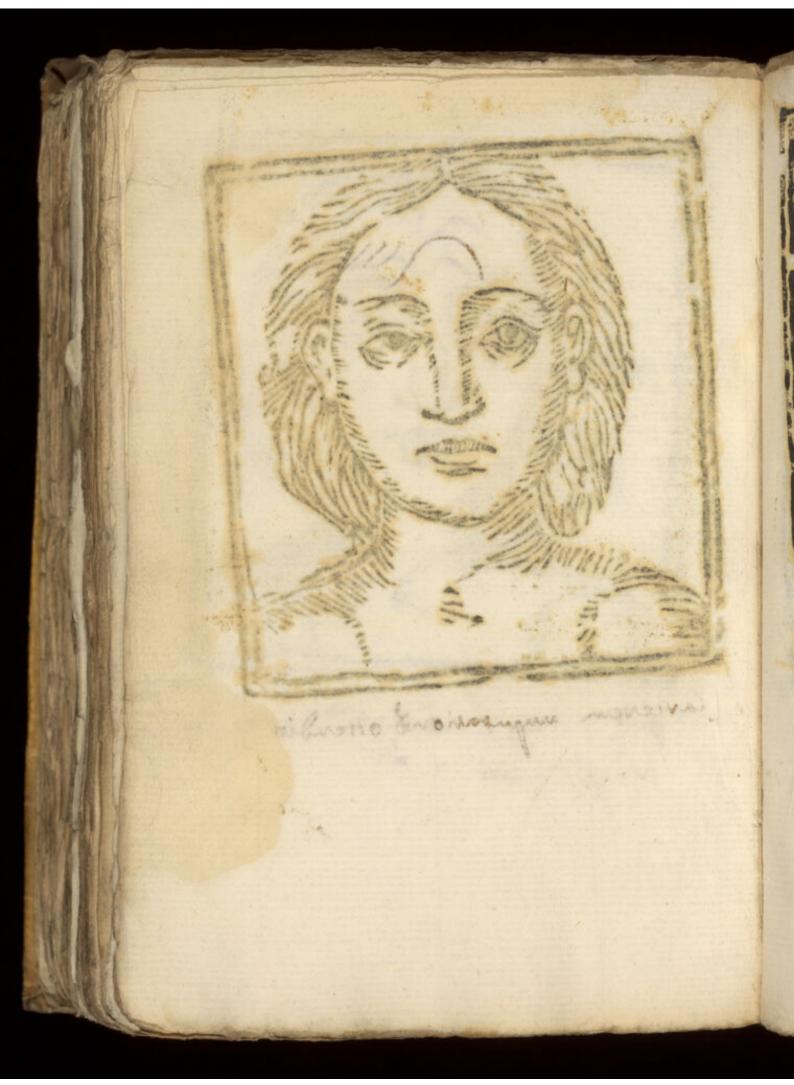

MS. No.273.

73189

PRESS MARK

460 PHYSIOGNOMY.— Della Phisonomia degl' Huomino, 200 or more impressions of a roughly engraved head, the facial expressions of each altered by a few strokes of the pen, with manuscript notes upon each (in Italian) 12mo, vellum, very curious,

Her figura descruir ad cognitionems

Inn

una

HRE

il neo rulla fronte mella parise sinistra denotaessere bere some inquestione stampolie, wheneve alva sovella pierana parire crauget nella vobba je enua di donna crestere ferito. he however unalter nelde spather in in which parte à d'euro Demota infortary danni migionia a parte ensorte molenta. House Am esses et marrow woolens gran dicke lines, Jennamin il new relies general de strange flowers I como me combiners invisably no handles a cheading as present laterita e luistele governo washed francosomo frame, logerie eddović celiums to