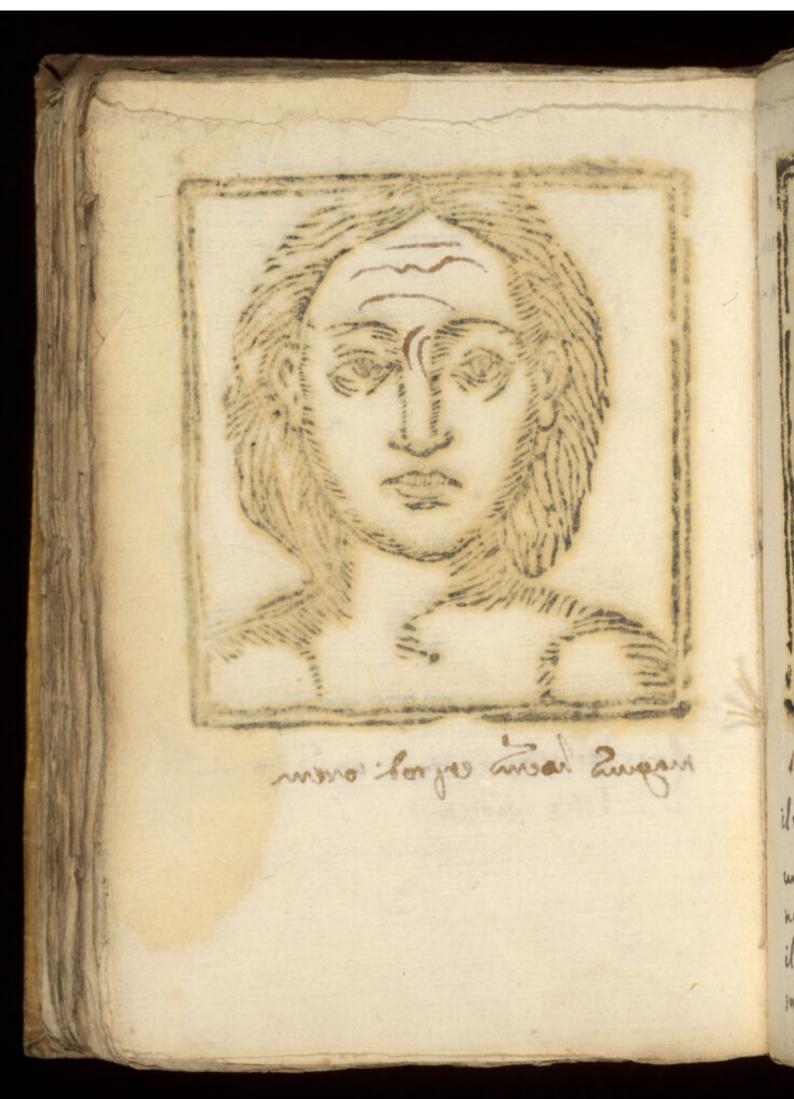

MS. No.273.

73189

PRESS MARK

460 PHYSIOGNOMY.— Della Phisonomia degl' Huomino, 200 or more impressions of a roughly engraved head, the facial expressions of each altered by a few strokes of the pen, with manuscript notes upon each (in Italian) 12mo, vellum, very curious,

Her figura descruir ad cognitionems

Inn

una

HRE

il neo rulla fronte mella parise sinistra denotaessere bere some inquestione stampolie, wheneve alva sovella pierana parire crauget nella vobba je enua di donna crestere ferito. he however unalter nelde spather in in which parte à d'euro Demota infortary danni migionia a parte ensorte molenta. House Am esses et marrow woolens gran dicke lines, Jennamin il new relies general de strange flowers I como me combiners invisably no handles a cheading as present laterita e luistele governo washed francosomo frame, logerie eddović celiums to