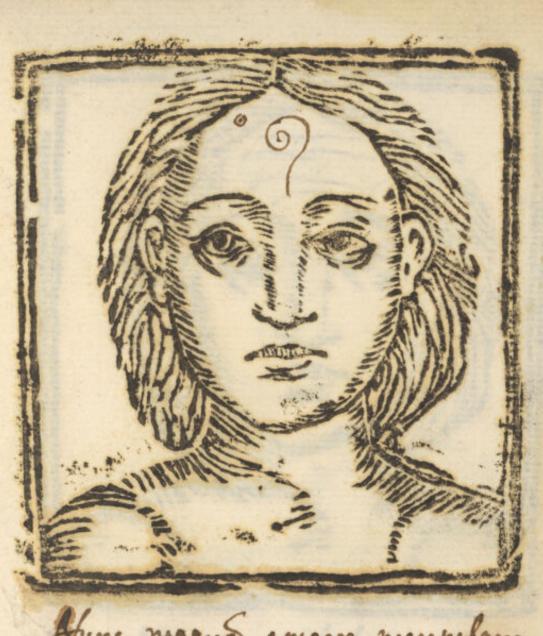

MS. No.273.

73189

PRESS MARK

460 PHYSIOGNOMY.— Della Phisonomia degl' Huomino, 200 or more impressions of a roughly engraved head, the facial expressions of each altered by a few strokes of the pen, with manuscript notes upon each (in Italian) 12mo, vellum, very curious,