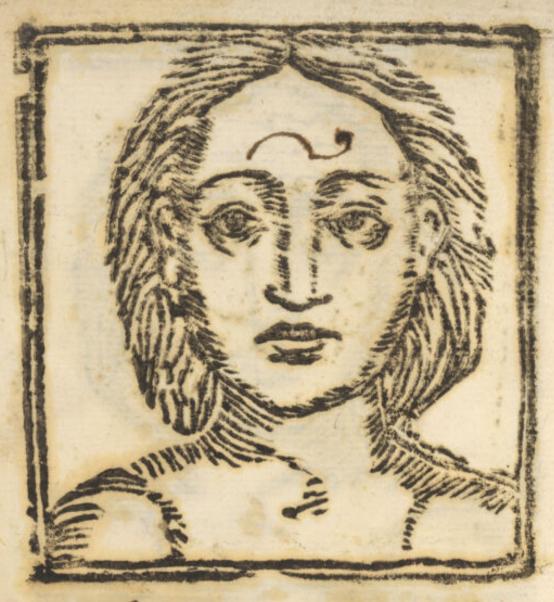

MS. No.273.

73189

PRESS MARK

460 PHYSIOGNOMY.— Della Phisonomia degl' Huomino, 200 or more impressions of a roughly engraved head, the facial expressions of each altered by a few strokes of the pen, with manuscript notes upon each (in Italian) 12mo, vellum, very curious,