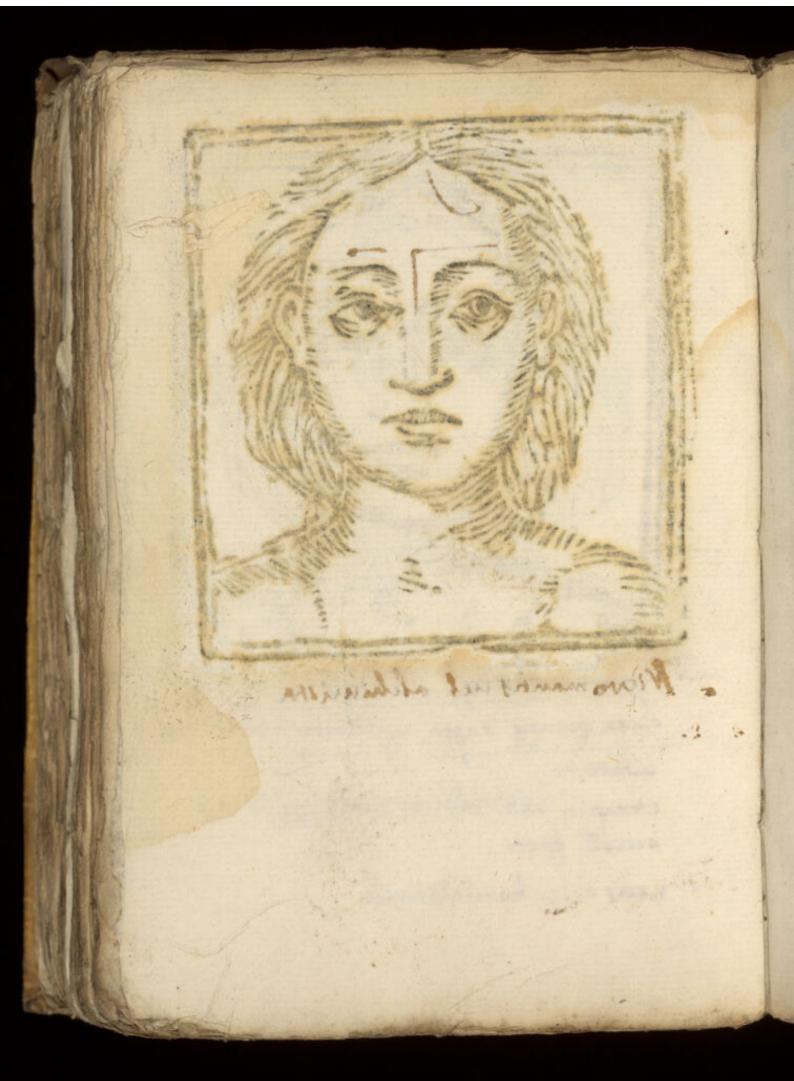

Nicromanns nel alchimista

0

2/1

Due trace cadente, inverregcilier Jung habere upoves er bonn acquivere Neusaurem hered rowen et foramé apris tras

They love colours preferilis grunni ; batem upover cobone acqui mora Herrsonson beged nown is foreyed opided