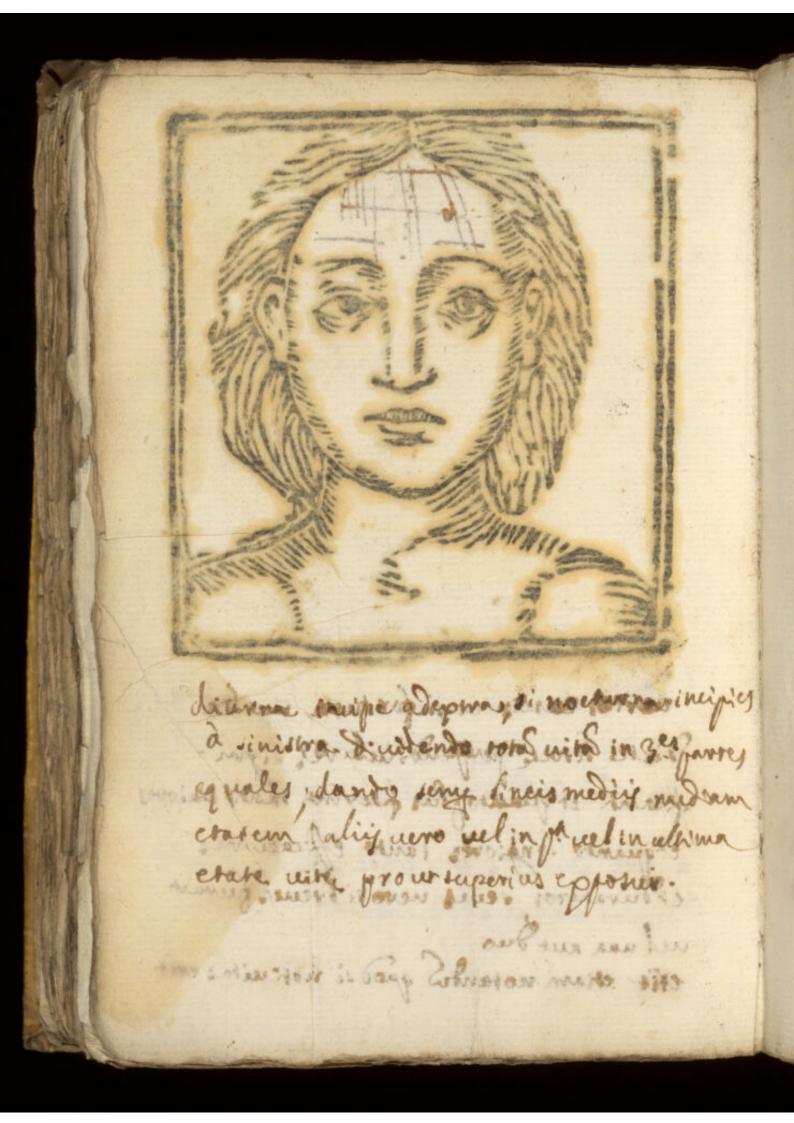

MS. No.273.

73189

PRESS MARK

460 PHYSIOGNOMY.— Della Phisonomia degl' Huomino, 200 or more impressions of a roughly engraved head, the facial expressions of each altered by a few strokes of the pen, with manuscript notes upon each (in Italian) 12mo, vellum, very curious,

Dobell, aug. 1899.

24#

Della Phisonomia Degli huomina 11 in Graching aliw I inscense 12 Donates out humeritany 13 as yours 3. sy Grachia 4 set untillies

1 alien Ti inscetore
2 rub humeribus
3. ry brachia
4 rub ambillies
5 rub ambillies
6. but humeros
8. ad Sates
8 inspeteriori parte coscies
9. In wentre