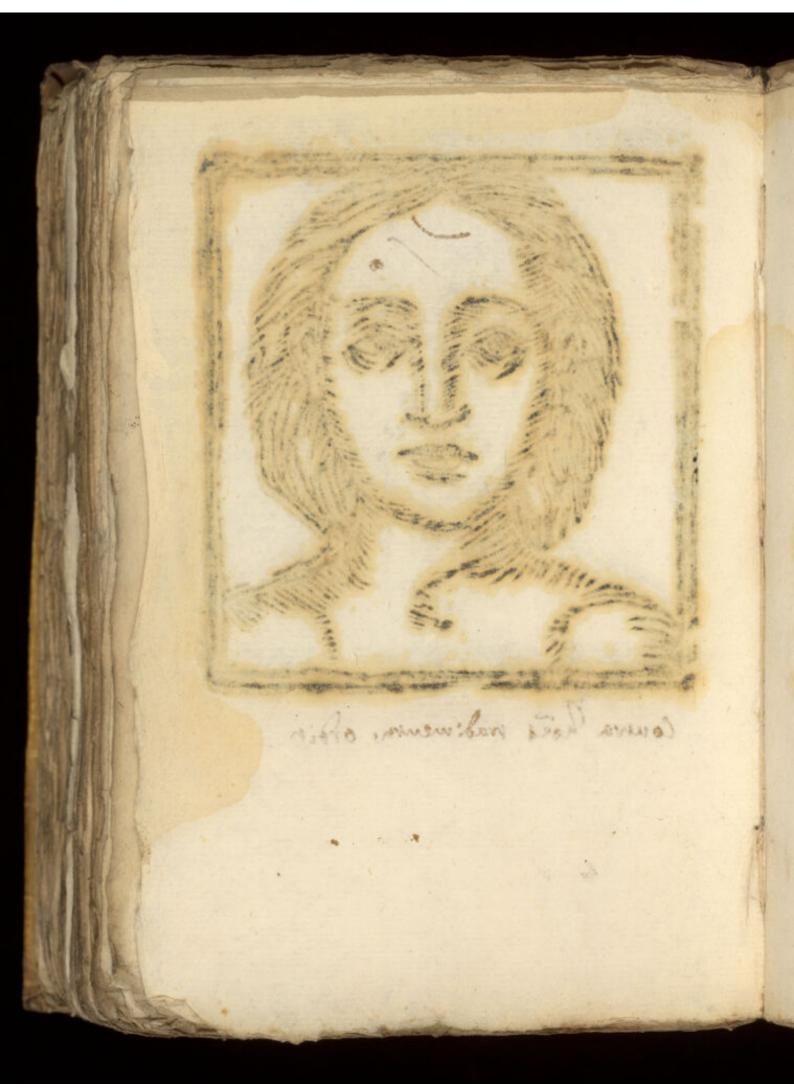

MS. No.273.

73189

PRESS MARK

460 PHYSIOGNOMY.— Della Phisonomia degl' Huomino, 200 or more impressions of a roughly engraved head, the facial expressions of each altered by a few strokes of the pen, with manuscript notes upon each (in Italian) 12mo, vellum, very curious,