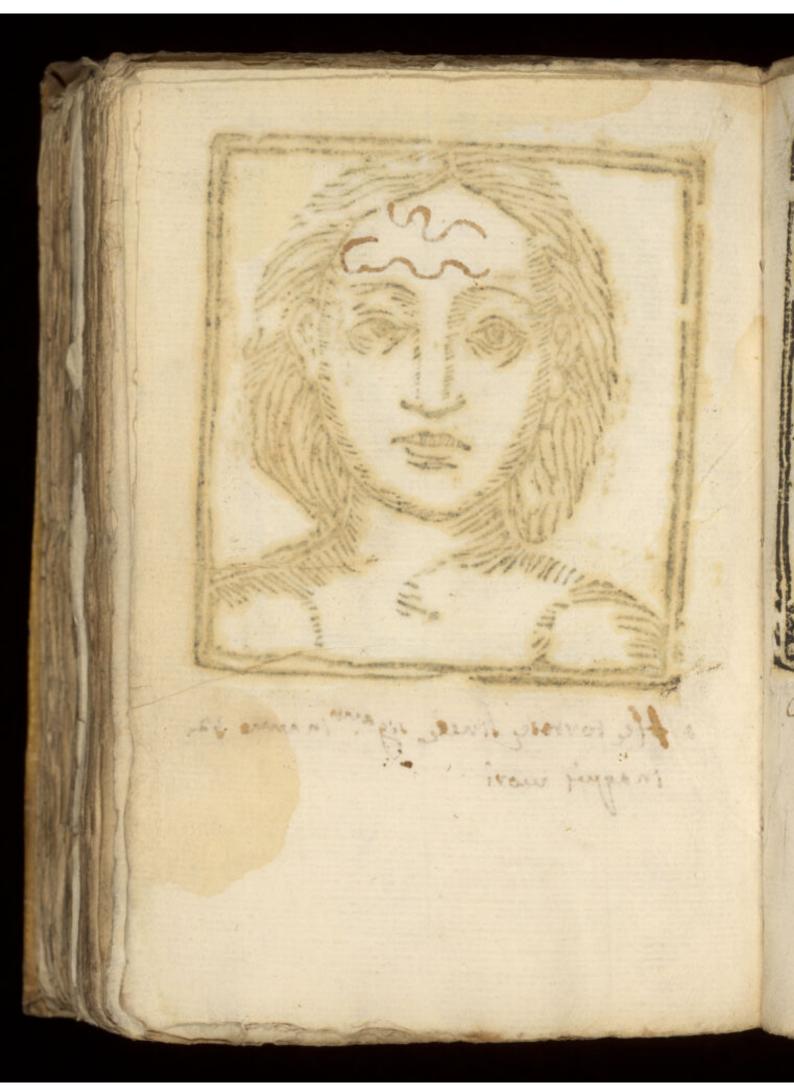

MS. No.273.

73189

PRESS MARK

460 PHYSIOGNOMY.— Della Phisonomia degl' Huomino, 200 or more impressions of a roughly engraved head, the facial expressions of each altered by a few strokes of the pen, with manuscript notes upon each (in Italian) 12mo, vellum, very curious,

Her figura descruir ad cognitionems

Inn

una

HRE

il neo rulla fronte mella parise sinistra denotaessere bere some inquestione stampolie, wheneve alva sovella pierana parire crauget nella vobba je enua di donna crestere ferito. he however unalter nelde spather in in which parte à d'euro Demota infortary danni migionia a parte ensorte molenta. House Am esses et marrow woolens gran dicke lines, Jennamin il new relies general de strange flowers I como me combiners invisably no handles a cheading as present laterita e luistele governo washed francosomo frame, logerie eddović celiums to