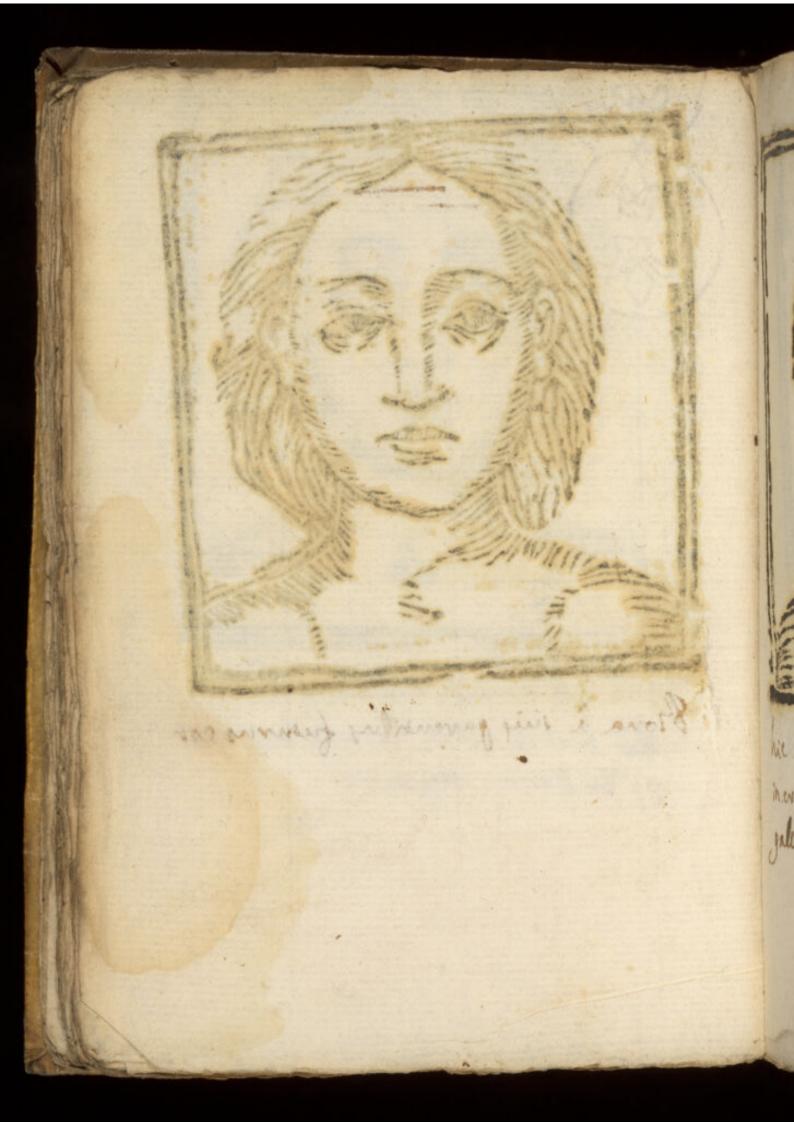

MS. No.273.

73189

PRESS MARK

460 PHYSIOGNOMY.— Della Phisonomia degl' Huomino, 200 or more impressions of a roughly engraved head, the facial expressions of each altered by a few strokes of the pen, with manuscript notes upon each (in Italian) 12mo, vellum, very curious,