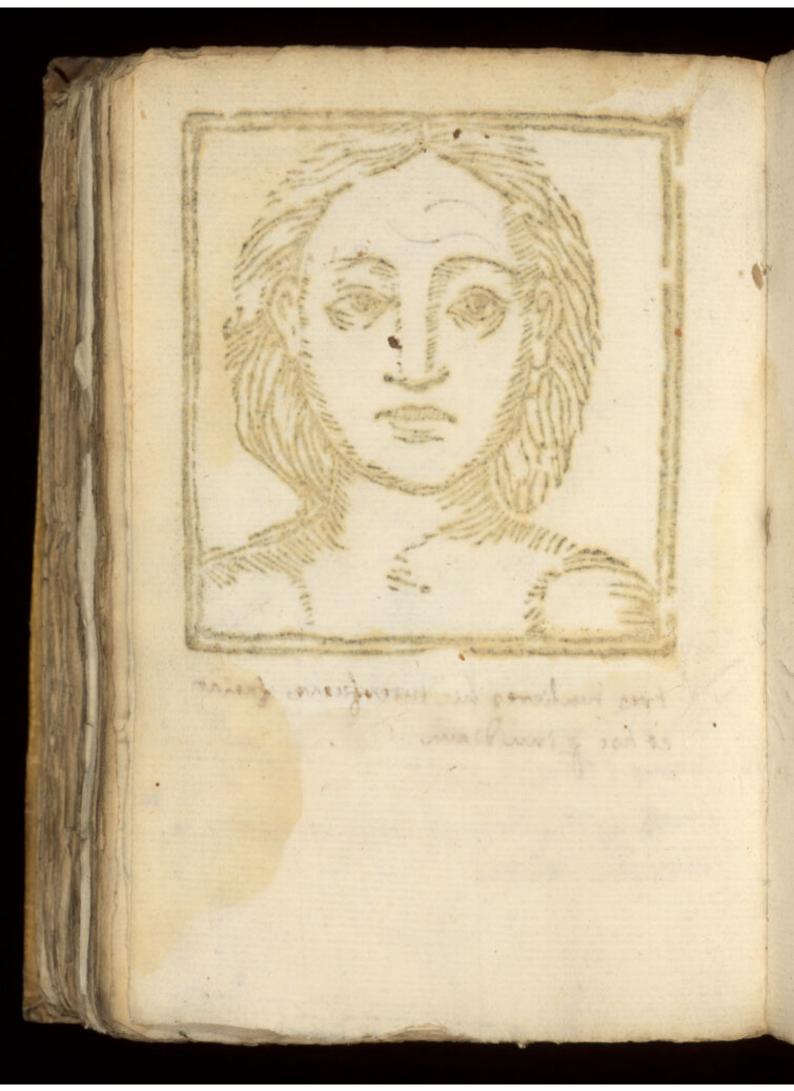

MS. No.273.

73189

PRESS MARK

460 PHYSIOGNOMY.— Della Phisonomia degl' Huomino, 200 or more impressions of a roughly engraved head, the facial expressions of each altered by a few strokes of the pen, with manuscript notes upon each (in Italian) 12mo, vellum, very curious,

Dobell, aug. 1899.

24#

Della Phisonomia Degli huomina 11 in Graching aliw I inscense 12 Donates out humeritany 13 as yours 3. sy Grachia 4 set untillies

1 alien Ti inscetore
2 rub humeribus
3. ry brachia
4 rub ambillies
5 rub ambillies
6. but humeros
8. ad Sates
8 inspeteriori parte coscies
9. In wentre