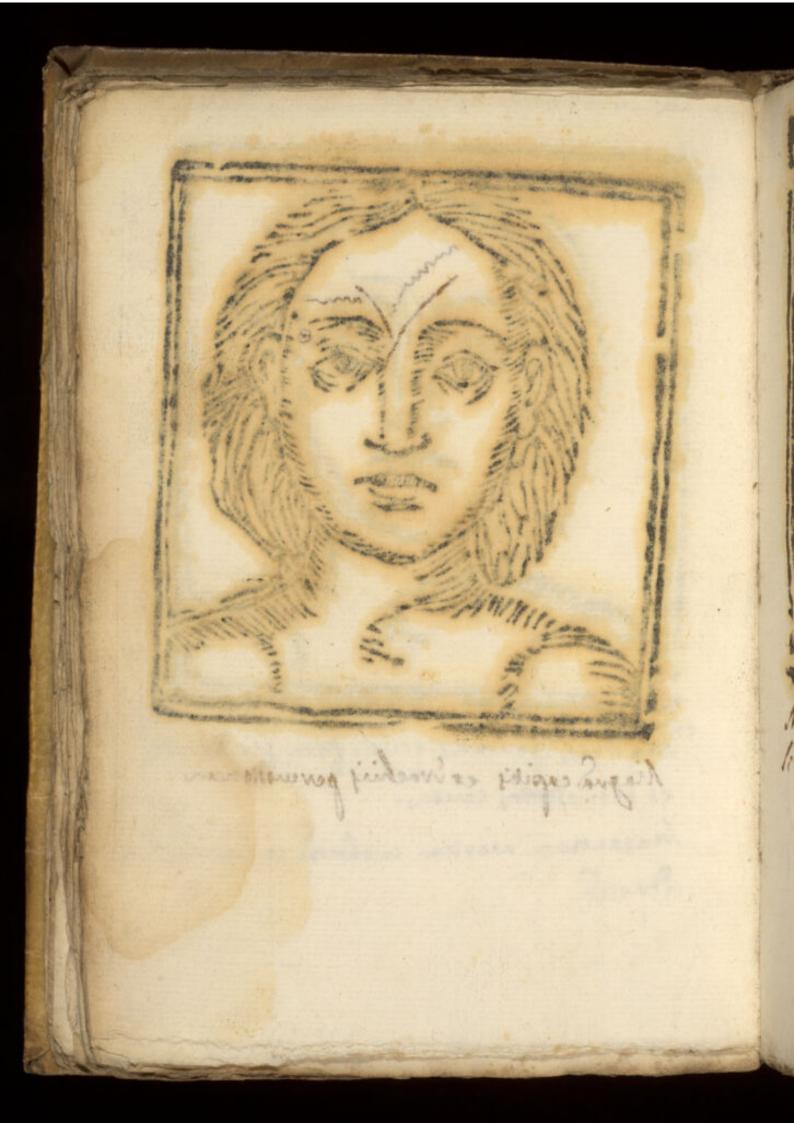

MS. No.273.

73189

PRESS MARK

460 PHYSIOGNOMY.— Della Phisonomia degl' Huomino, 200 or more impressions of a roughly engraved head, the facial expressions of each altered by a few strokes of the pen, with manuscript notes upon each (in Italian) 12mo, vellum, very curious,

Dobell, aug. 1899.

24#

Della Phisonomia Degli huomina 11 in Graching aliw I inscense 12 Donates out humeritany 13 as yours 3. sy Grachia 4 set untillies

1 alien Ti inscetore
2 rub humeribus
3. ry brachia
4 rub ambillies
5 rub ambillies
6. but humeros
8. ad Sates
8 inspeteriori parte coscies
9. In wentre