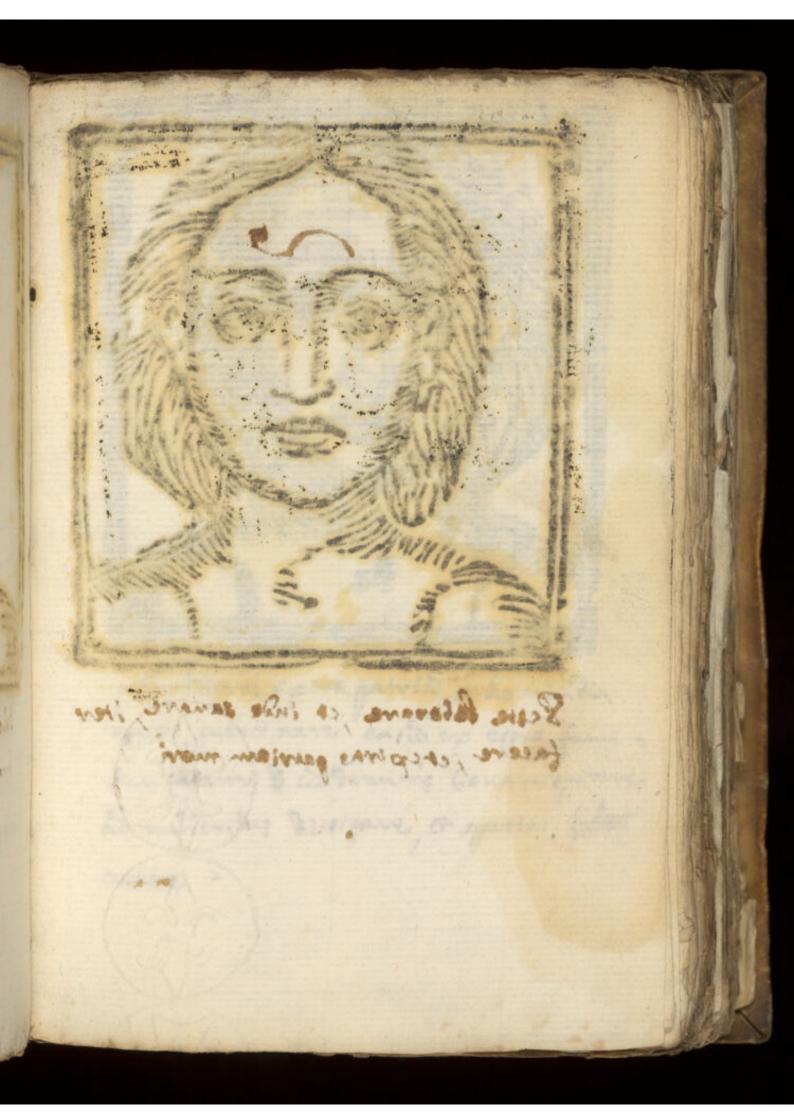

MS. No.273.

73189

PRESS MARK

460 PHYSIOGNOMY.— Della Phisonomia degl' Huomino, 200 or more impressions of a roughly engraved head, the facial expressions of each altered by a few strokes of the pen, with manuscript notes upon each (in Italian) 12mo, vellum, very curious,

Her figura descruir ad cognitionems

Inn

una

HRE

il neo rulla fronte mella parise sinistra denotaessere bere some inquestione stampolie, wheneve alva sovella pierana parire crauget nella vobba je enua di donna crestere ferito. he however unalter nelde spather in in which parte à d'euro Demota infortary danni migionia a parte ensorte molenta. House Am esses et marrow woolens gran dicke lines, Jennamin il new relies general de strange flowers I como me combiners invisably no handles a cheading as present laterita e luistele governo washed francosomo frame, logerie eddović celiums to