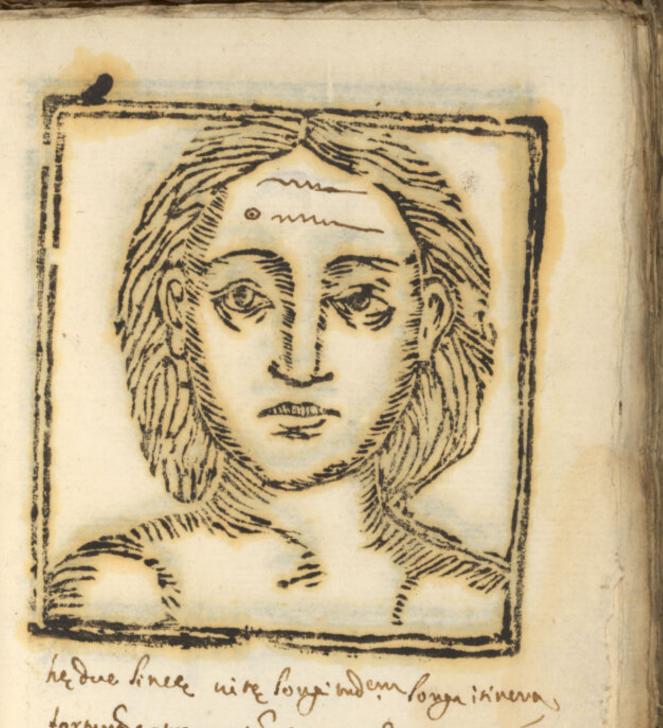

Nonsuel phieblemet sygnioum

Sessimos moves denotant dicte linea il neavella parve deswa denotant dicte linea inquerva. Lament benedas aperiori o ignari e forama fravidella parve deswa nella petto denota estere foramato nella parve deswa nella petto denota estere foramato nella lovo inquera, negoti becanamina es ottimo fine.

nella fronte nella parte sinistra il ness denotas estere informano inquestra sissigii fuoribela provins mahranellopette Fellaparte vinitima Denom aser informamente forming ness en gerty mala sura c persiona morto Scarings moved Janoians Jires lines examinations some of the Beyman illevaen hi iversely o ivoluppes of med mensely cornersul e for vous front Pollapenta. unationisalla paris des una retispose force policiante mu principle for enthance in the forest promised