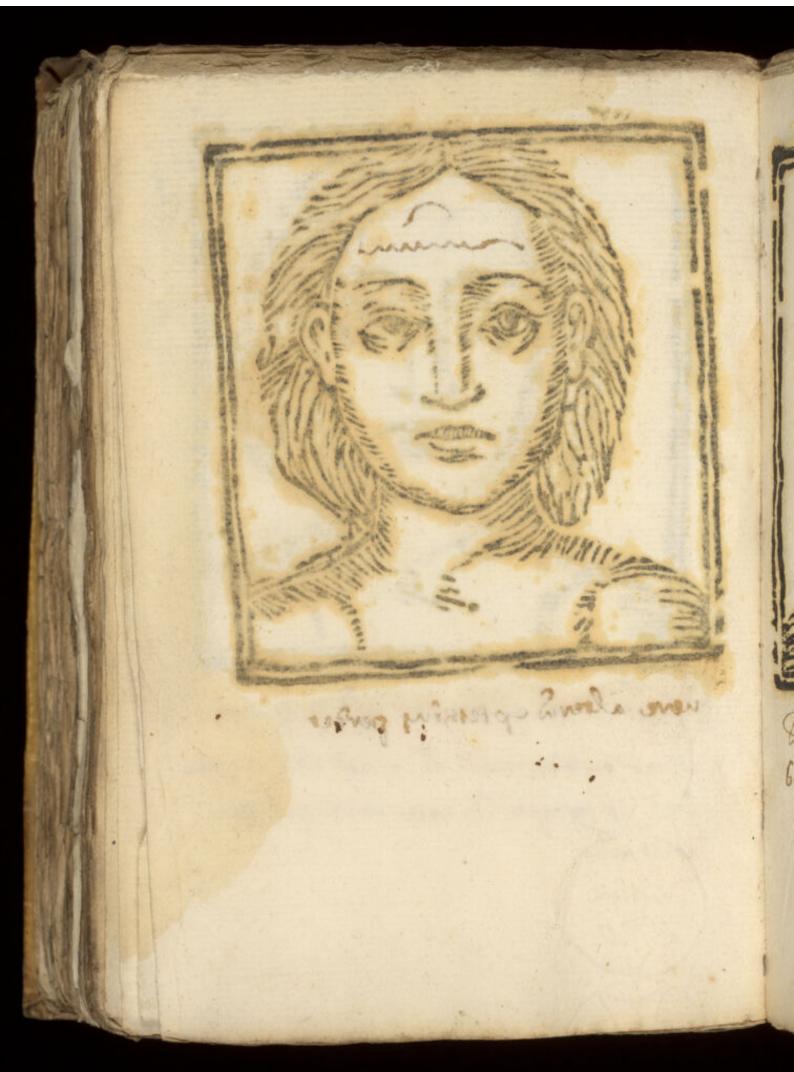

MS. No.273.

73189

PRESS MARK

460 PHYSIOGNOMY.— Della Phisonomia degl' Huomino, 200 or more impressions of a roughly engraved head, the facial expressions of each altered by a few strokes of the pen, with manuscript notes upon each (in Italian) 12mo, vellum, very curious,

Her figura descruir ad cognitionems

Inn

una

HRE

il neo rulla fronte mella parise sinistra denotaessere bere some inquestione stampolie, wheneve alva sovella pierana parire crauget nella vobba je enua di donna crestere ferito. he however unalter nelde spather in in which parte à d'euro Demota infortary danni migionia a parte ensorte molenta. House Am esses et marrow woolens gran dicke lines, Jennamin il new relies general de strange flowers I como me combiners invisably no handles a cheading as present laterita e luistele governo washed francosomo frame, logerie eddović celiums to