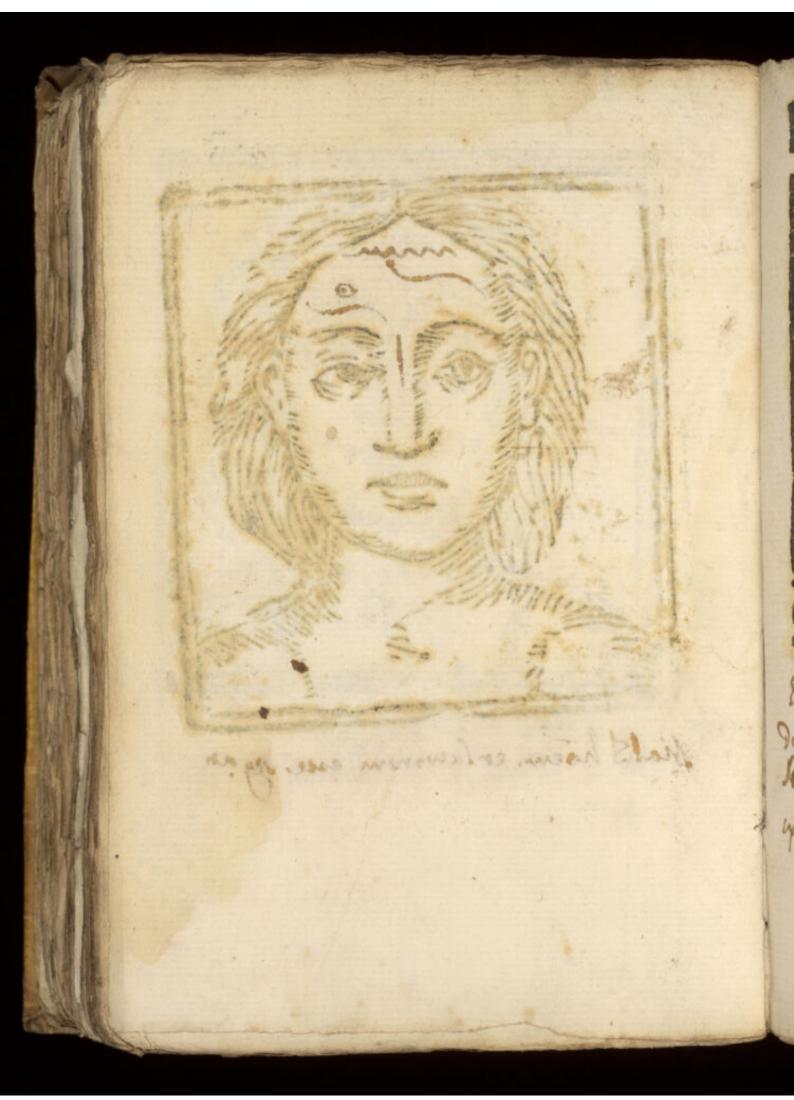

MS. No.273.

73189

PRESS MARK

460 PHYSIOGNOMY.— Della Phisonomia degl' Huomino, 200 or more impressions of a roughly engraved head, the facial expressions of each altered by a few strokes of the pen, with manuscript notes upon each (in Italian) 12mo, vellum, very curious,

Nonsuel phieblemet sygnioum

Sessimos moves denotant dicte linea il neavella parve deswa denotant dicte linea inquerva. Lament benedas aperiori o ignari e forama fravidella parve deswa nella petto denota estere foramato nella parve deswa nella petto denota estere foramato nella lovo inquera, negoti becanamina es ottimo fine.

nella fronte nella parte sinistra il ness denotas estere informano inquestra sissigii fuoribela provins mahranellopette Fellaparte vinitima Denom aser informamente forming ness en gerty mala sura c persiona morto Scarings moved Janoians Jires lines examinations some of the Beyman illevaen hi iversely o ivoluppes of med mensely cornersul e for vous front Pollapenta. unationisalla paris des una retispose force policiante mu principle for enthance in the forest promised