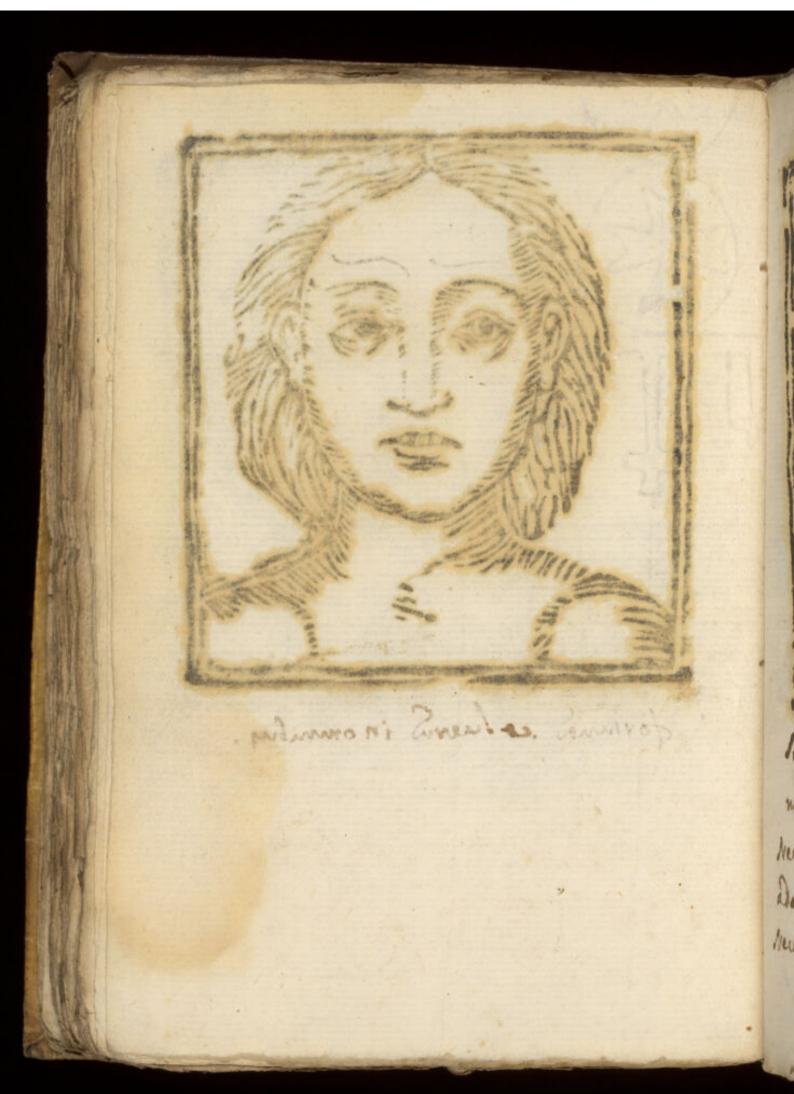

MS. No.273.

73189

PRESS MARK

460 PHYSIOGNOMY.— Della Phisonomia degl' Huomino, 200 or more impressions of a roughly engraved head, the facial expressions of each altered by a few strokes of the pen, with manuscript notes upon each (in Italian) 12mo, vellum, very curious,

Nonsuel phieblemet sygnioum

Sessimos moves denotant dicte linea il neavella parve deswa denotant dicte linea inquerva. Lament benedas aperiori o ignari e forama fravidella parve deswa nella petto denota estere foramato nella parve deswa nella petto denota estere foramato nella lovo inquera, negoti becanamina es ottimo fine.

nella fronte nella parte sinistra il ness denotas estere informano inquestra sissigii fuoribela provins mahranellopette Fellaparte vinitima Denom aser informamente forming ness en gerty mala sura c persiona morto Scarings moved Janoians Jires lines examinations some of the Beyman illevaen hi iversely o ivoluppes of med mensely cornersul e for vous front Pollapenta. unationisalla paris des una retispose force policiante mu principle for enthance in the forest promised