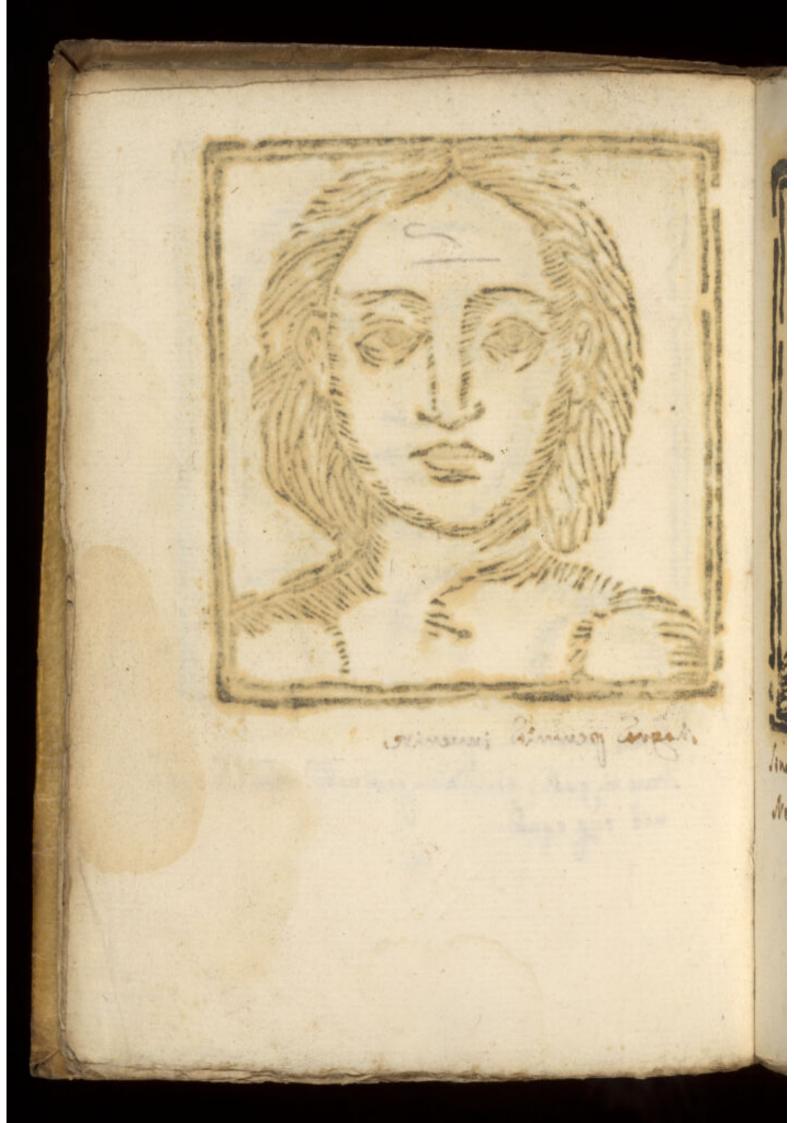

MS. No.273.

73189

PRESS MARK

460 PHYSIOGNOMY.— Della Phisonomia degl' Huomino, 200 or more impressions of a roughly engraved head, the facial expressions of each altered by a few strokes of the pen, with manuscript notes upon each (in Italian) 12mo, vellum, very curious,

He linea onmes simplices et recht ani-

pariter erin Dicendes 10 loco lune evin mercurius.

il neo vicino alla ciplia desma denota l'unatorte depouver di venire riceo travagliarii, o houere ventura nelli loro esercity