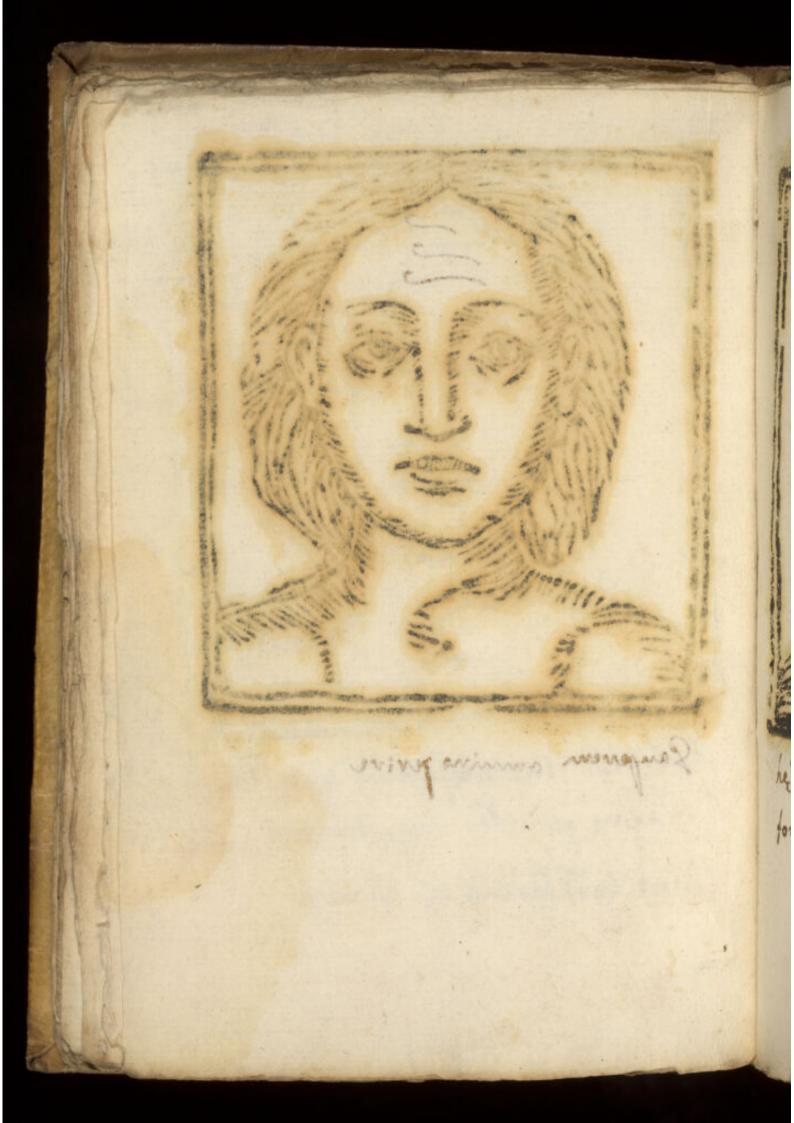

MS. No.273.

73189

PRESS MARK

460 PHYSIOGNOMY.— Della Phisonomia degl' Huomino, 200 or more impressions of a roughly engraved head, the facial expressions of each altered by a few strokes of the pen, with manuscript notes upon each (in Italian) 12mo, vellum, very curious,

Her figura descruir ad cognitionems

Inn

una

HRE

il neo rulla fronte mella parise sinistra denotaessere bere some inquestione stampolie, wheneve alva sovella pierana parire crauget nella vobba je enua di donna crestere ferito. he however unalter nelde spather in in which parte à d'euro Demota infortary danni migionia a parte ensorte molenta. House Am esses et marrow woolens gran dicke lines, Jennamin il new relies general de strange flowers I como me combiners invisably no handles a cheading as present laterita e luistele governo washed francosomo frame, logerie eddović celiums to