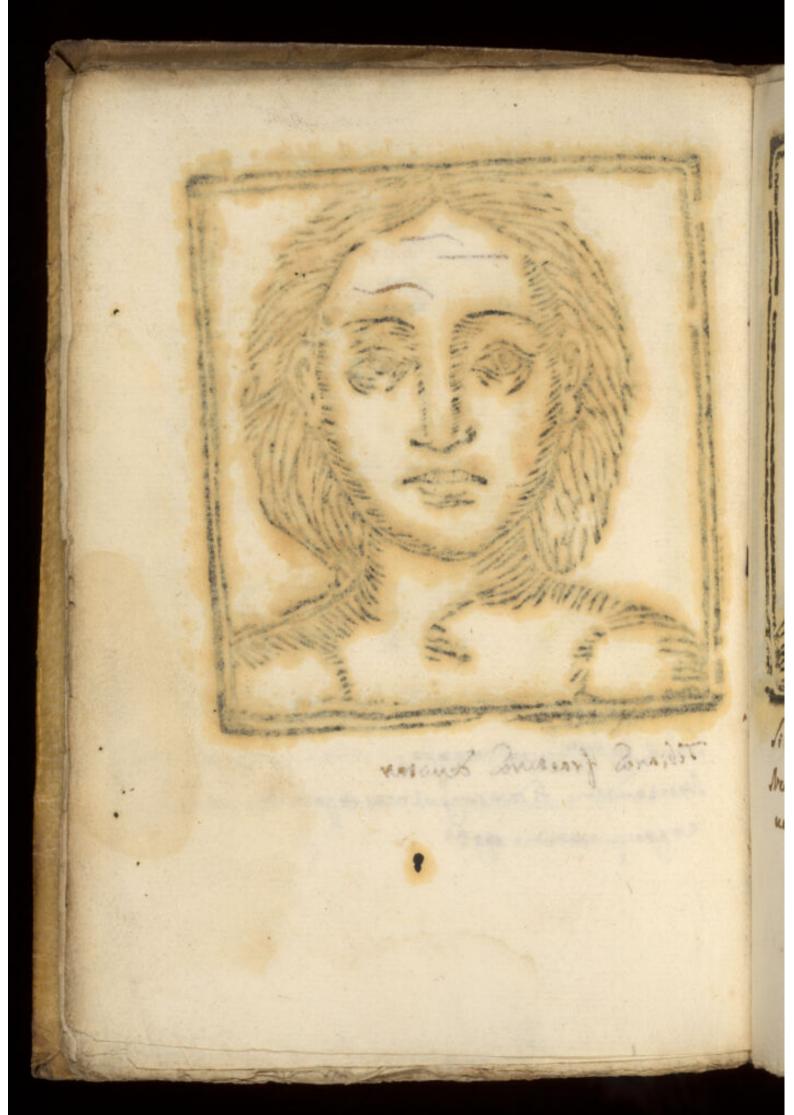

MS. No.273.

73189

PRESS MARK

460 PHYSIOGNOMY.— Della Phisonomia degl' Huomino, 200 or more impressions of a roughly engraved head, the facial expressions of each altered by a few strokes of the pen, with manuscript notes upon each (in Italian) 12mo, vellum, very curious,

Her figura descruir ad cognitionems

Inn

una

HRE

il neo rulla fronte mella parise sinistra denotaessere bere some inquestione stampolie, wheneve alva sovella pierana parire crauget nella vobba je enua di donna crestere ferito. he however unalter nelde spather in in which parte à d'euro Demota infortary danni migionia a parte ensorte molenta. House Am esses et marrow woolens gran dicke lines, Jennamin il new relies general de strange flowers I como me combiners invisably no handles a cheading as present laterita e luistele governo washed francosomo frame, logerie eddović celiums to