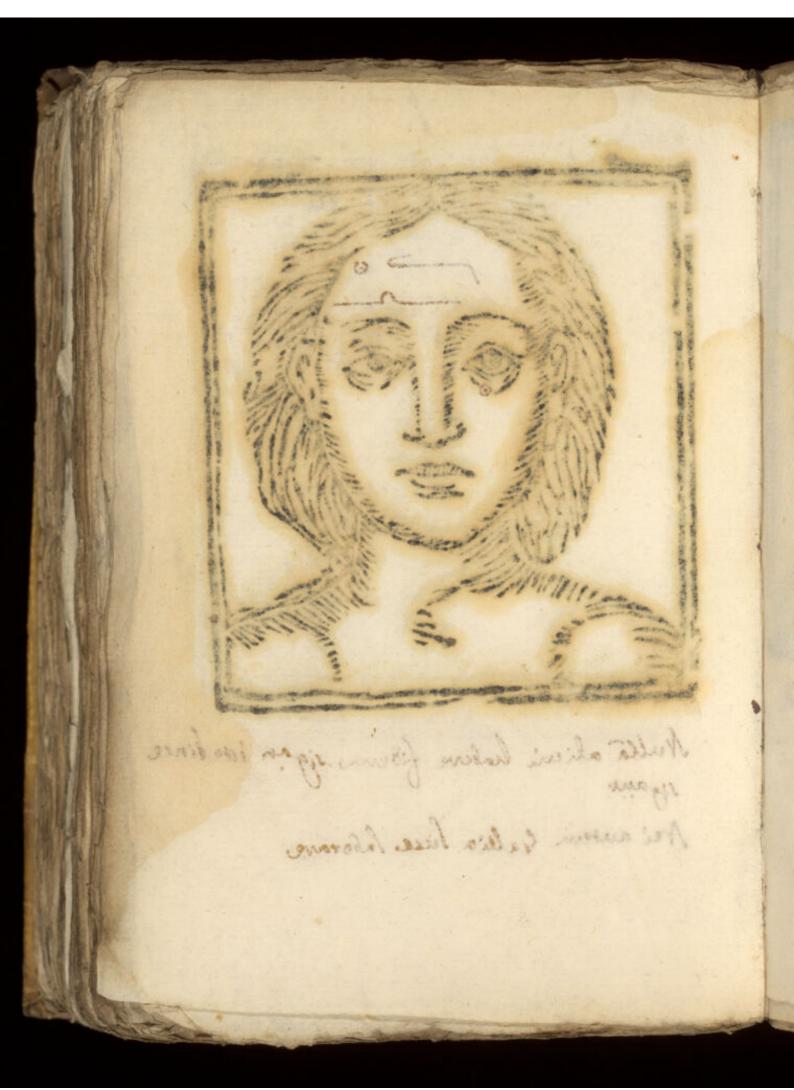

MS. No.273.

73189

PRESS MARK

460 PHYSIOGNOMY.— Della Phisonomia degl' Huomino, 200 or more impressions of a roughly engraved head, the facial expressions of each altered by a few strokes of the pen, with manuscript notes upon each (in Italian) 12mo, vellum, very curious,

Her figura descruir ad cognitionems

Inn

una

HRE

il neo rulla fronte mella parise sinistra denotaessere bere some inquestione stampolie, wheneve alva sovella pierana parire crauget nella vobba je enua di donna crestere ferito. he however unalter nelde spather in in which parte à d'euro Demota infortary danni migionia a parte ensorte molenta. House Am esses et marrow woolens gran dicke lines, Jennamin il new relies general de strange flowers I como me combiners invisably no handles a cheading as present laterita e luistele governo washed francosomo frame, logerie eddović celiums to