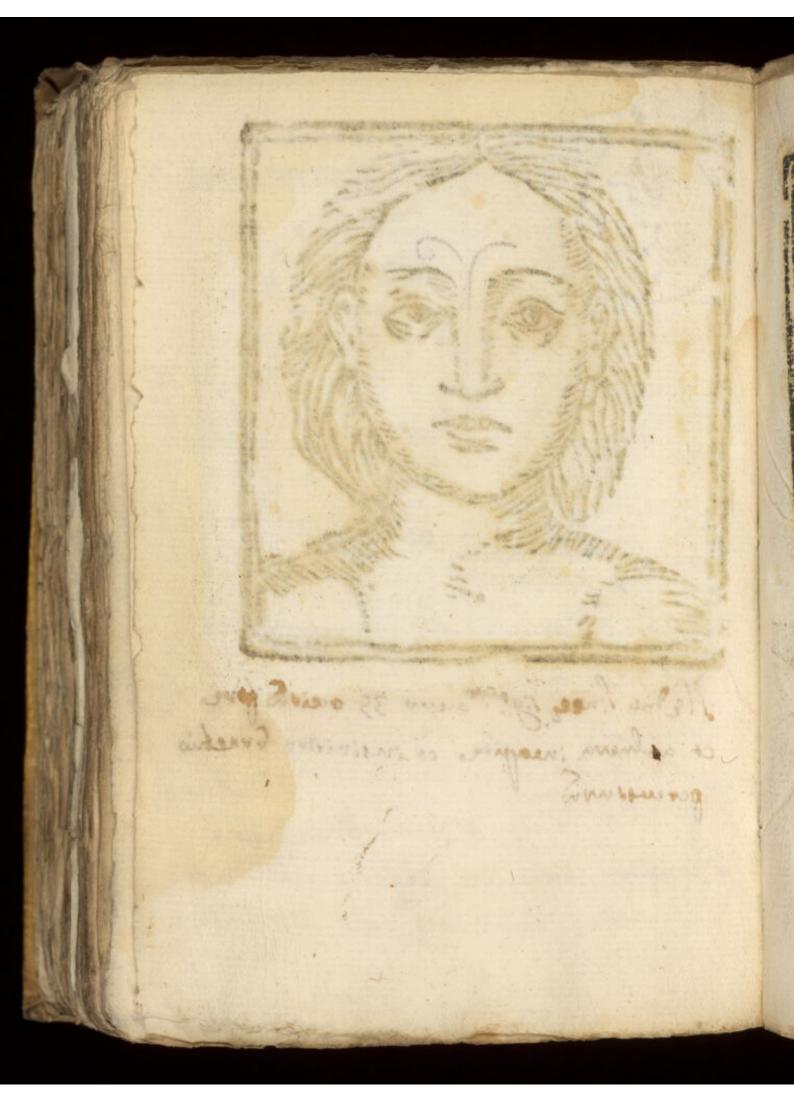

MS. No.273.

73189

PRESS MARK

460 PHYSIOGNOMY.— Della Phisonomia degl' Huomino, 200 or more impressions of a roughly engraved head, the facial expressions of each altered by a few strokes of the pen, with manuscript notes upon each (in Italian) 12mo, vellum, very curious,

Nonsuel phieblemet sygnioum

Sessimos moves denotant dicte linea il neavella parve deswa denotant dicte linea inquerva. Lament benedas aperiori o ignari e forama fravidella parve deswa nella petto denota estere foramato nella parve deswa nella petto denota estere foramato nella lovo inquera, negoti becanamina es ottimo fine.

nella fronte nella parte sinistra il ness denotas estere informano inquestra sissigii fuoribela provins mahranellopette Fellaparte vinitima Denom aser informamente forming ness en gerty mala sura c persiona morto Scarings moved Janoians Jires lines examinations some of the Beyman illevaen hi iversely o ivoluppes of med mensely cornersul e for vous front Pollapenta. unationisalla paris des una retispose force policiante mu principle for enthance in the forest promised