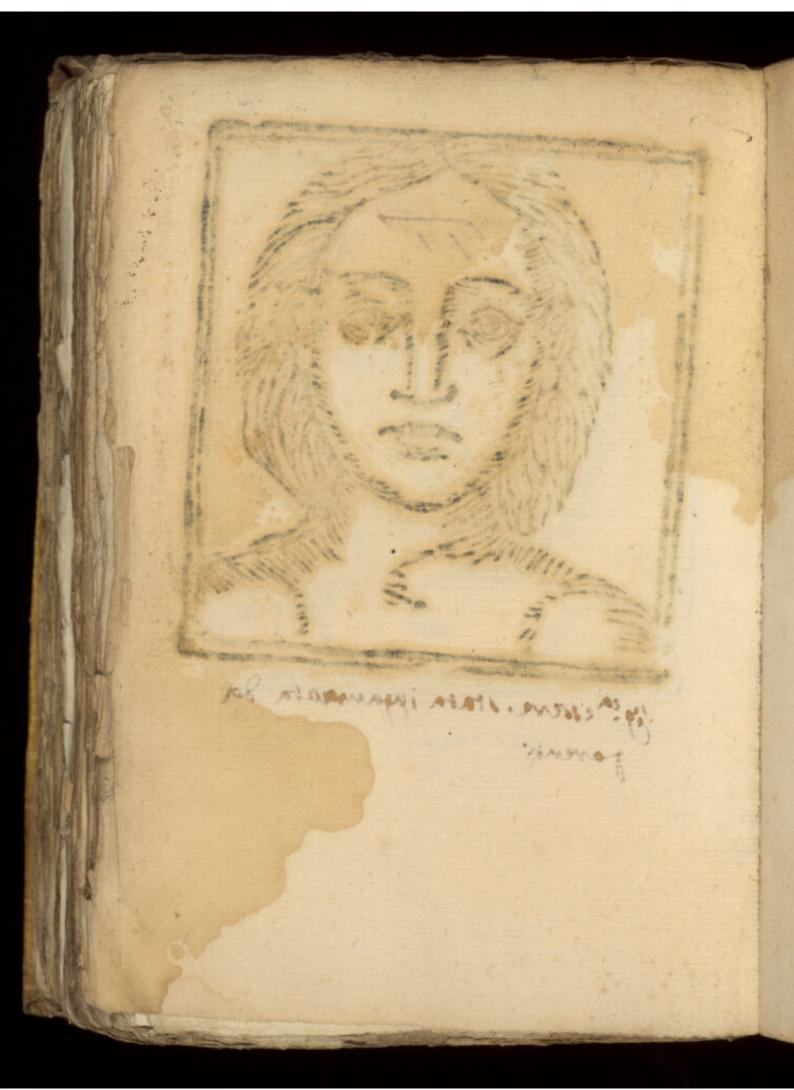

MS. No.273.

73189

PRESS MARK

460 PHYSIOGNOMY.— Della Phisonomia degl' Huomino, 200 or more impressions of a roughly engraved head, the facial expressions of each altered by a few strokes of the pen, with manuscript notes upon each (in Italian) 12mo, vellum, very curious,

Her figura descruir ad cognitionems

Inn

una

HRE

il neo rulla fronte mella parise sinistra denotaessere bere some inquestione stampolie, wheneve alva sovella pierana parire crauget nella vobba je enua di donna crestere ferito. he however unalter nelde spather in in which parte à d'euro Demota infortary danni migionia a parte ensorte molenta. House Am esses et marrow woolens gran dicke lines, Jennamin il new relies general de strange flowers I como me combiners invisably no handles a cheading as present laterita e luistele governo washed francosomo frame, logerie eddović celiums to