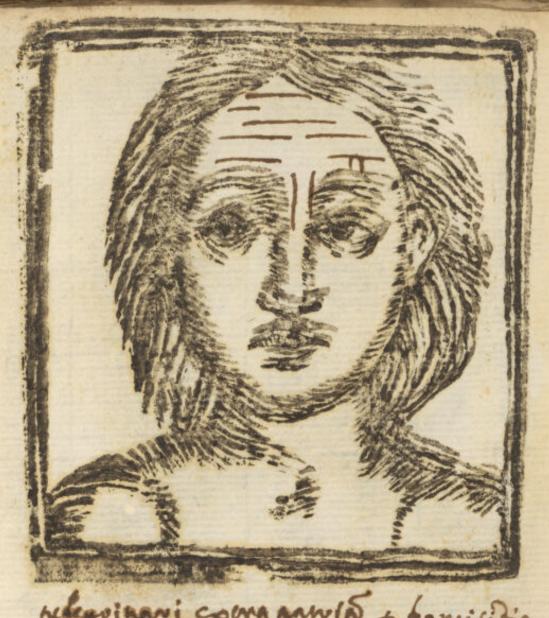

MS. No.273.

73189

PRESS MARK

460 PHYSIOGNOMY.— Della Phisonomia degl' Huomino, 200 or more impressions of a roughly engraved head, the facial expressions of each altered by a few strokes of the pen, with manuscript notes upon each (in Italian) 12mo, vellum, very curious,