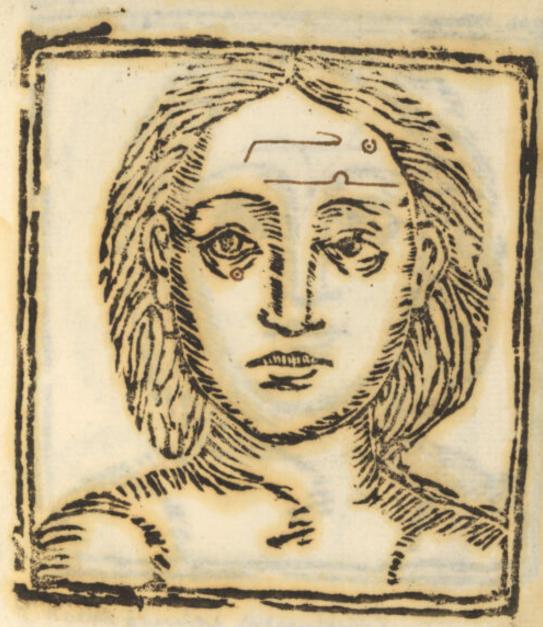

MS. No.273.

73189

PRESS MARK

460 PHYSIOGNOMY.— Della Phisonomia degl' Huomino, 200 or more impressions of a roughly engraved head, the facial expressions of each altered by a few strokes of the pen, with manuscript notes upon each (in Italian) 12mo, vellum, very curious,