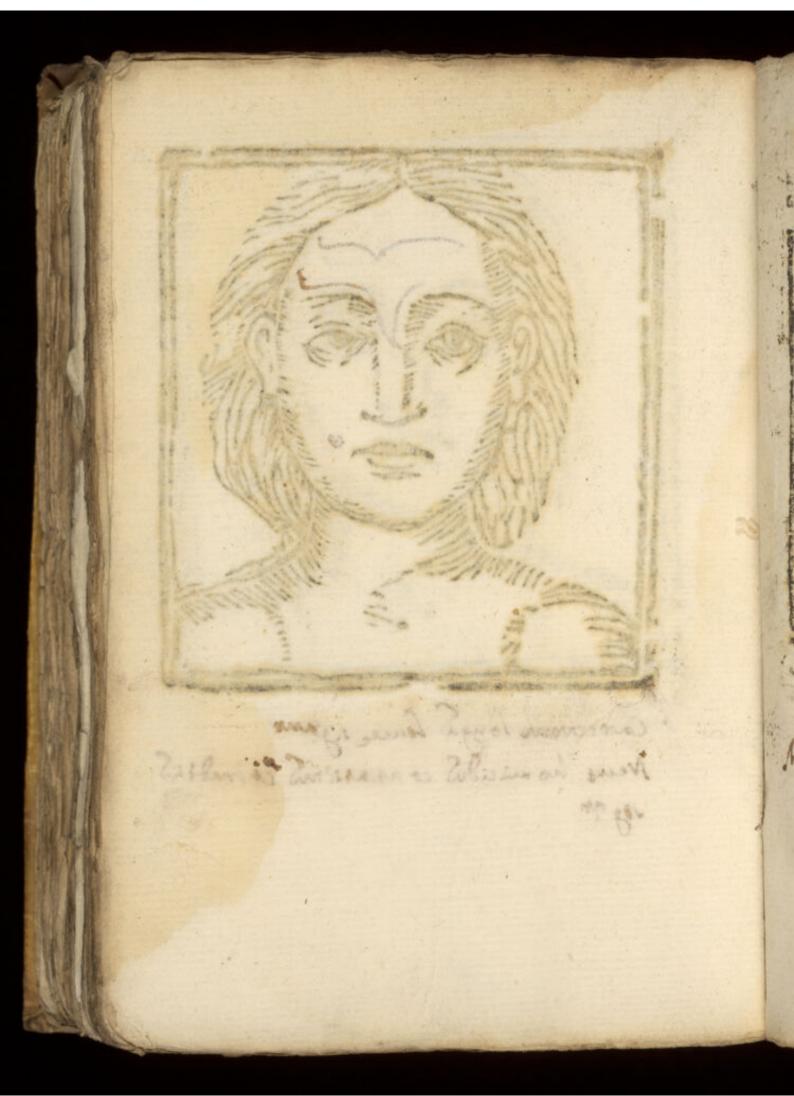

MS. No.273.

73189

PRESS MARK

460 PHYSIOGNOMY.— Della Phisonomia degl' Huomino, 200 or more impressions of a roughly engraved head, the facial expressions of each altered by a few strokes of the pen, with manuscript notes upon each (in Italian) 12mo, vellum, very curious,

Her figura descruir ad cognitionems

Inn

una

HRE

il neo rulla fronte mella parise sinistra denotaessere bere some inquestione stampolie, wheneve alva sovella pierana parire crauget nella vobba je enua di donna crestere ferito. he however unalter nelde spather in in which parte à d'euro Demota infortary danni migionia a parte ensorte molenta. House Am esses et marrow woolens gran dicke lines, Jennamin il new relies general de strange flowers I como me combiners invisably no handles a cheading as present laterita e luistele governo washed francosomo frame, logerie eddović celiums to