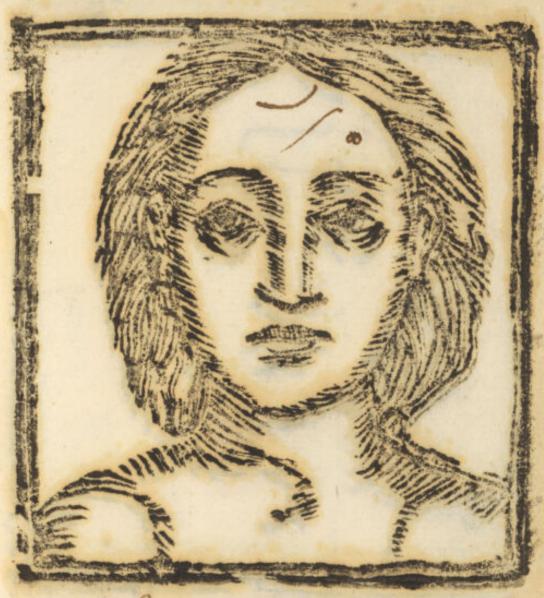

MS. No.273.

73189

PRESS MARK

460 PHYSIOGNOMY.— Della Phisonomia degl' Huomino, 200 or more impressions of a roughly engraved head, the facial expressions of each altered by a few strokes of the pen, with manuscript notes upon each (in Italian) 12mo, vellum, very curious,