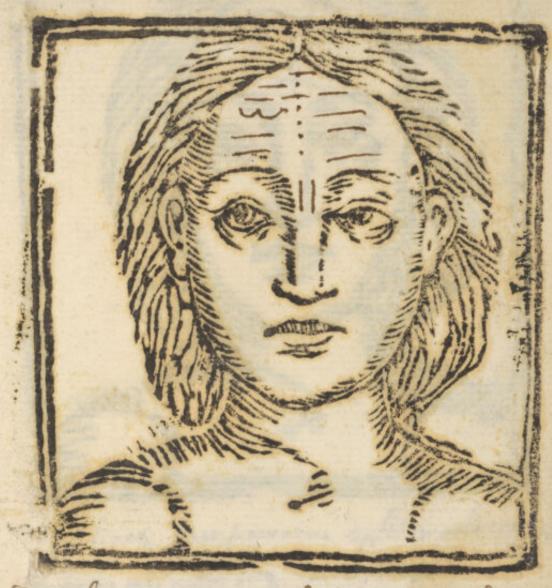

MS. No.273.

73189

PRESS MARK

460 PHYSIOGNOMY.— Della Phisonomia degl' Huomino, 200 or more impressions of a roughly engraved head, the facial expressions of each altered by a few strokes of the pen, with manuscript notes upon each (in Italian) 12mo, vellum, very curious,

Her figura descruir ad cognitionems

Inn

una

HRE

il neo rulla fronte mella parise sinistra denotaessere bere some inquestione stampolie, wheneve alva sovella pierana parire crauget nella vobba je enua di donna crestere ferito. he however unalter nelde spather in in which parte à d'euro Demota infortary danni migionia a parte ensorte molenta. House Am esses et marrow woolens gran dicke lines, Jennamin il new relies general de strange flowers I como me combiners invisably no handles a cheading as present laterita e luistele governo washed francosomo frame, logerie eddović celiums to