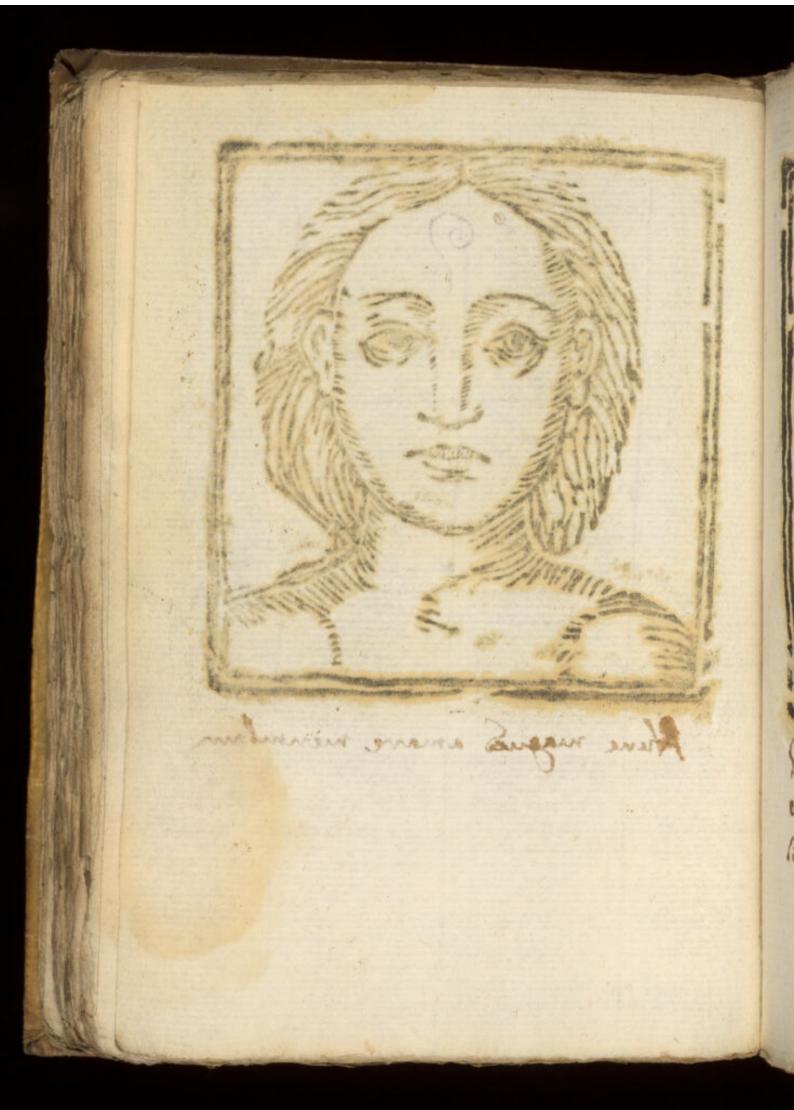

MS. No.273.

73189

PRESS MARK

460 PHYSIOGNOMY.— Della Phisonomia degl' Huomino, 200 or more impressions of a roughly engraved head, the facial expressions of each altered by a few strokes of the pen, with manuscript notes upon each (in Italian) 12mo, vellum, very curious,

Her figura descruir ad cognitionems

Inn

una

HRE

il neo rulla fronte mella parise sinistra denotaessere bere some inquestione stampolie, wheneve alva sovella pierana parire crauget nella vobba je enua di donna crestere ferito. he however unalter nelde spather in in which parte à d'euro Demota infortary danni migionia a parte ensorte molenta. House Am esses et marrow woolens gran dicke lines, Jennamin il new relies general de strange flowers I como me combiners invisably no handles a cheading as present laterita e luistele governo washed francosomo frame, logerie eddović celiums to