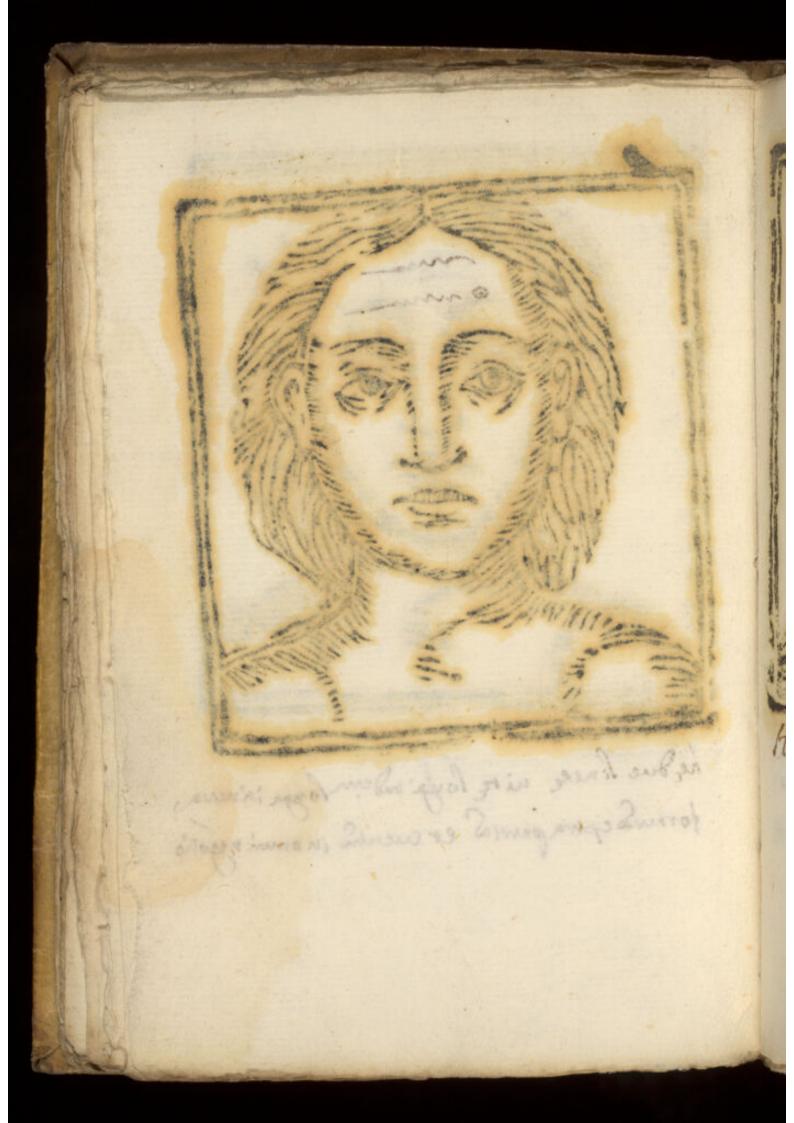

Nonsuel phieblemet sygnioum

Sessimos moves denotant dicte linea il neavella parve deswa denotant dicte linea inquerva. Lament benedas aperiori o ignari e forama fravidella parve deswa nella petto denota estere foramato nella parve deswa nella petto denota estere foramato nella lovo inquera, negoti becanamina es ottimo fine.

nella fronte nella parte sinistra il ness denotas estere informano inquestra sissigii fuoribela provins mahranellopette Fellaparte vinitima Denom aser informamente forming ness en gerty mala sura c persiona morto Scarings moved Janoians Jires lines examinations some of the Beyman illevaen hi iversely o ivoluppes of med mensely cornersul e for vous front Pollapenta. unationisalla paris des una retispose force policiante mu principle for enthance in the forest promised