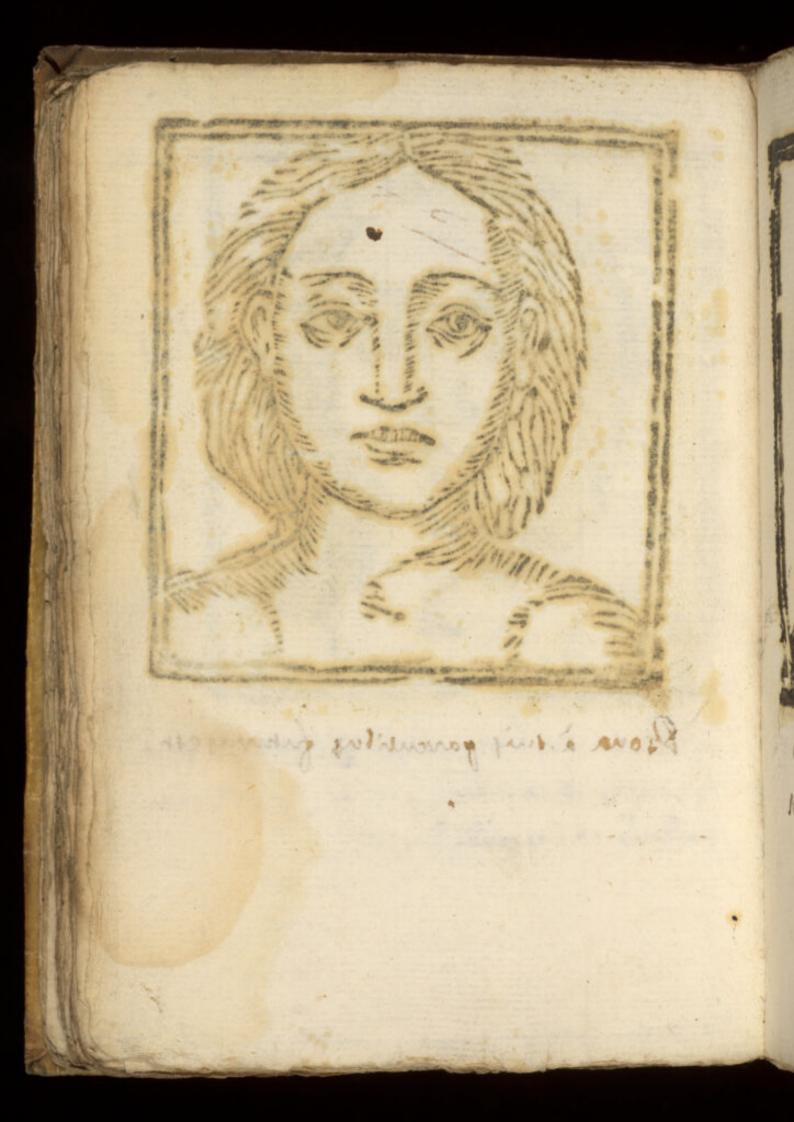

Her figura descruir ad cognitionems

Inn

una

HRE

il neo rulla fronte mella parise sinistra denotaessere bere some inquestione stampolie, wheneve alva sovella pierana parire crauget nella vobba je enua di donna crestere ferito. he however unalter nelde spather in in which parte à d'euro Demota infortary danni migionia a parte ensorte molenta. House Am esses et marrow woolens gran dicke lines, Jennamin il new relies general de strange flowers I como me combiners invisably no handles a cheading as present laterita e luistele governo washed francosomo frame, logerie eddović celiums to