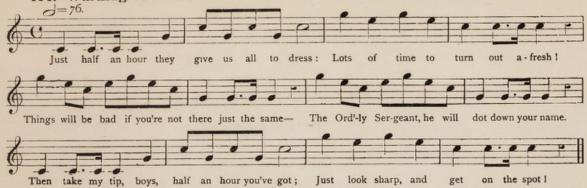

# Trumpet and bugle sounds for the army, with words; also bugle marches, compiled and arranged by C.A. Atherley

# TRUMPET & BUGLE SOUNDS

FOR THE ARMY, WITH WORDS

also BUGLE MARCHES

Compiled and arranged by C. A. ATHERLEY, Bandmaster

FOURTH EDITION.—REVISED TO DATE.