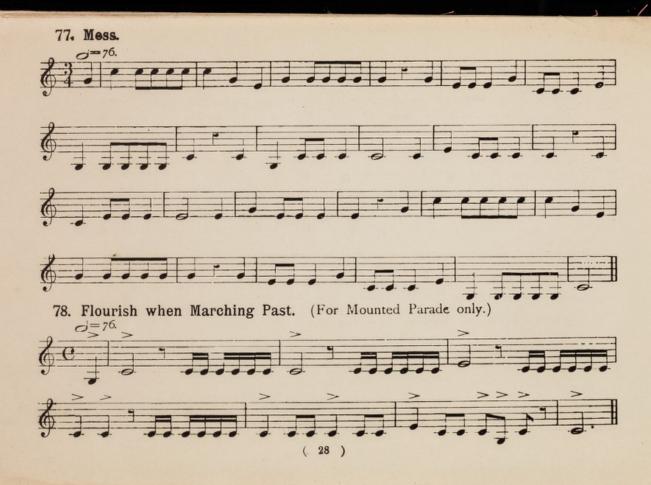

# TRUMPET & BUGLE SOUNDS

FOR THE ARMY, WITH WORDS

also BUGLE MARCHES

Compiled and arranged by C. A. ATHERLEY, Bandmaster

FOURTH EDITION.—REVISED TO DATE.