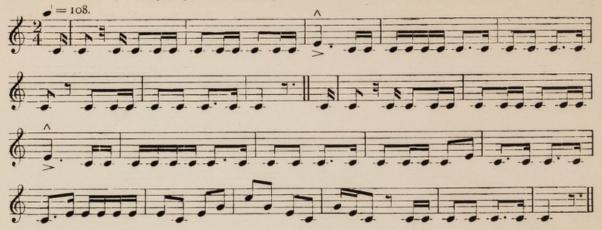

# TRUMPET & BUGLE SOUNDS

FOR THE ARMY, WITH WORDS

also BUGLE MARCHES

Compiled and arranged by C. A. ATHERLEY, Bandmaster

FOURTH EDITION.—REVISED TO DATE.