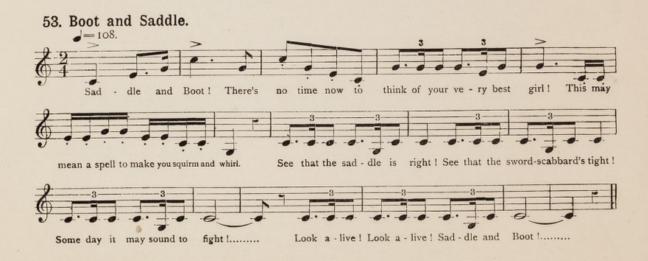

The difficulty has been met by adapting words, some of which are traditional; others, though perhaps not original, clearly name or explain the Calls.

March, 1915.