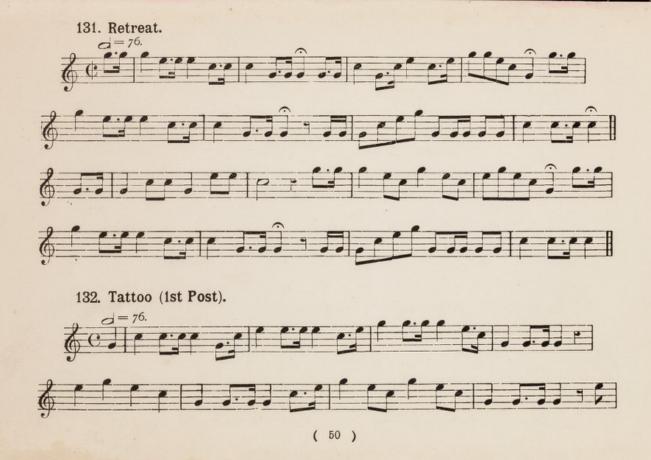

# Trumpet and bugle sounds for the army, with words; also bugle marches, compiled and arranged by C.A. Atherley

# TRUMPET & BUGLE SOUNDS

FOR THE ARMY, WITH WORDS

also BUGLE MARCHES

Compiled and arranged by C. A. ATHERLEY, Bandmaster

FOURTH EDITION.—REVISED TO DATE.