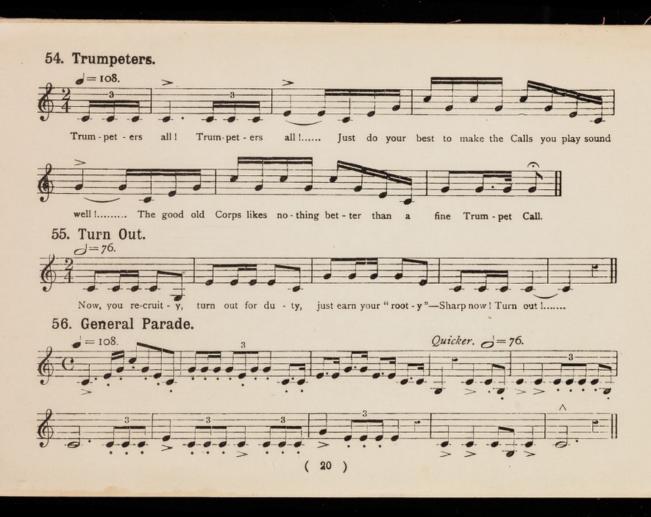

The difficulty has been met by adapting words, some of which are traditional; others, though perhaps not original, clearly name or explain the Calls.

March, 1915.