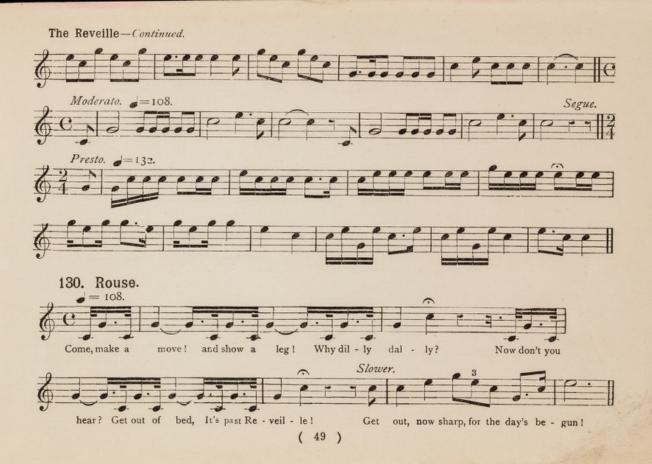

# Trumpet and bugle sounds for the army, with words; also bugle marches, compiled and arranged by C.A. Atherley

# TRUMPET & BUGLE SOUNDS

FOR THE ARMY, WITH WORDS

also BUGLE MARCHES

Compiled and arranged by C. A. ATHERLEY, Bandmaster

FOURTH EDITION.—REVISED TO DATE.