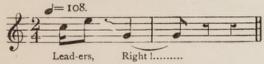

# 28. Head of Column (or Heads of Columns change direction Half-Left). (If repeated, this Call implies change direction to the Left.)

29. Squadron Leaders-Right.

31. Continue, or Commence Firing.

30. Squadron Leaders-Left.