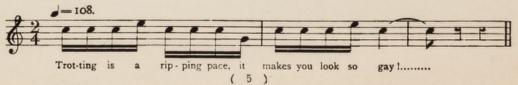

A walk just now is a treat !.....

5. Trot.

14. Squadron Columns.
(If, in Column of Troops this call is sounded, preceded by one "C," it implies to the Right; if preceded by two "C's," it means to the Left.)