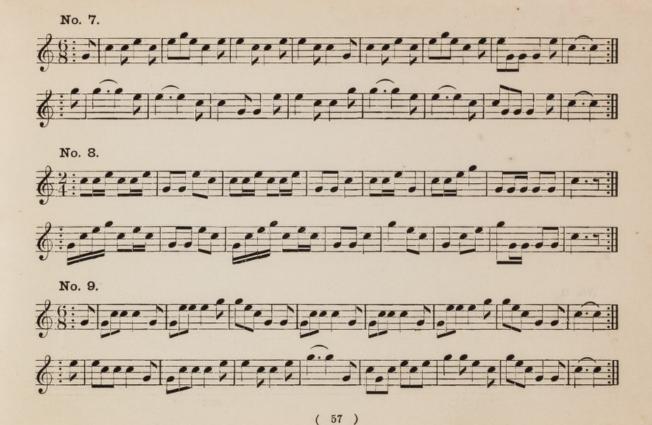

# CONTENTS.

->6-34-

PART 1. BUGLE: FIELD CALLS. I. FIELD CALLS FOR MOUNTED CORPS.

II. BUGLE: FIELD CALLS FOR INFANTRY AND MOUNTED INFANTRY.

III. BUGLE: FIELD CALLS FOR DISMOUNTED CORPS.

PART 2. ROUTINE CALLS. I. TRUMPET CALLS FOR HOUSEHOLD CAVALRY,

CAVALRY OF THE LINE, ROYAL ARTILLERY,

ROYAL ENGINEERS (MOUNTED), AND ARMY

SERVICE CORPS IN CAMP AND QUARTERS.

II. BUGLE CALLS FOR INFANTRY AND MOUNTED IN-FANTRY IN CAMP AND QUARTERS.

PART 3. BUGLE MARCHES.