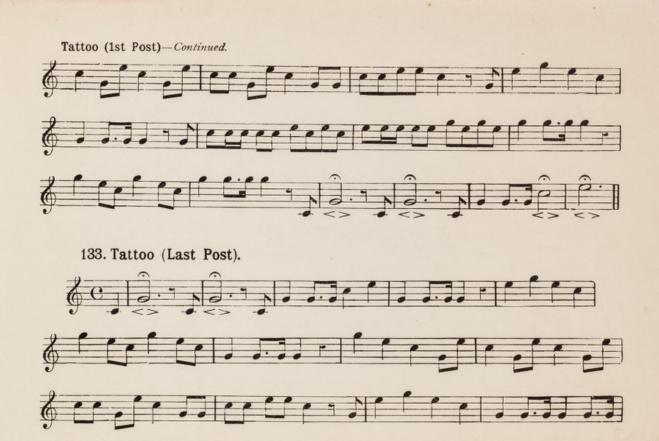

# Trumpet and bugle sounds for the army, with words; also bugle marches, compiled and arranged by C.A. Atherley

# TRUMPET & BUGLE SOUNDS

FOR THE ARMY, WITH WORDS

also BUGLE MARCHES

Compiled and arranged by C. A. ATHERLEY, Bandmaster

FOURTH EDITION.—REVISED TO DATE.