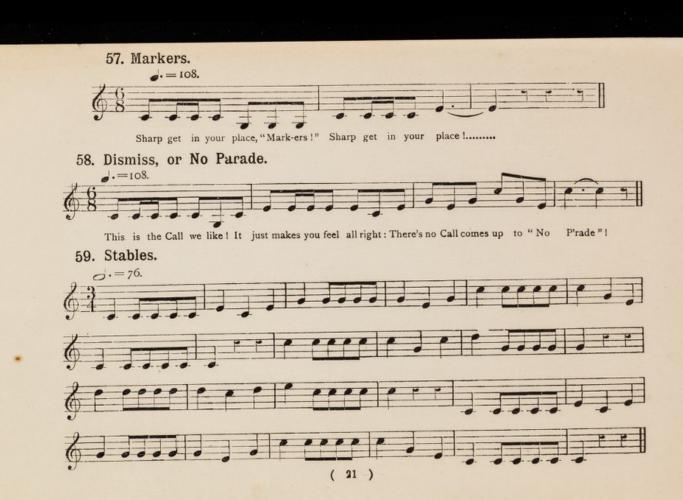

The difficulty has been met by adapting words, some of which are traditional; others, though perhaps not original, clearly name or explain the Calls.

March, 1915.