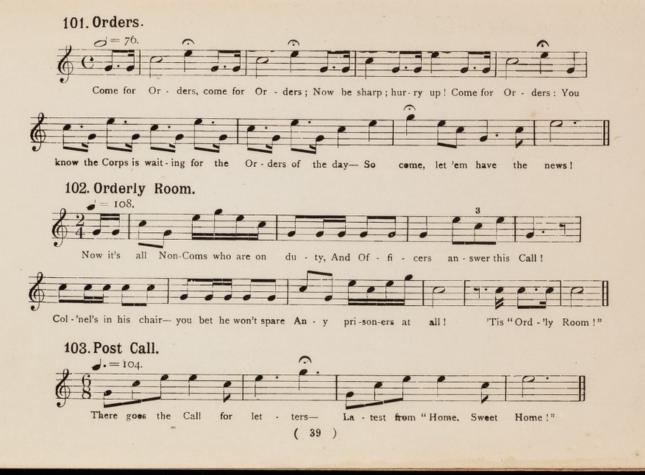

# Trumpet and bugle sounds for the army, with words; also bugle marches, compiled and arranged by C.A. Atherley

# TRUMPET & BUGLE SOUNDS

FOR THE ARMY, WITH WORDS

also BUGLE MARCHES

Compiled and arranged by C. A. ATHERLEY, Bandmaster

FOURTH EDITION.—REVISED TO DATE.