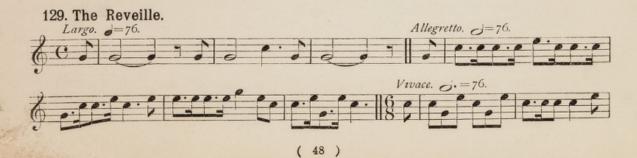

# Trumpet and bugle sounds for the army, with words; also bugle marches, compiled and arranged by C.A. Atherley

# TRUMPET & BUGLE SOUNDS

FOR THE ARMY, WITH WORDS

also BUGLE MARCHES

Compiled and arranged by C. A. ATHERLEY, Bandmaster

FOURTH EDITION.—REVISED TO DATE.