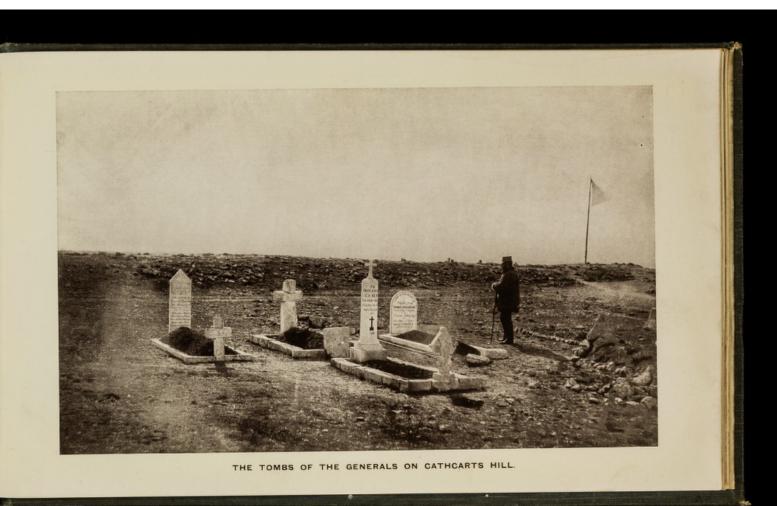

ll catalogue record. If no source is given the image should be attributed to Wellcome Collection.













Written and Compiled by
H. SEELY WHITBY,
Hon. Secretary Nottingham and Notts.
Crimean and Indian Mutiny Veterans'
Association.

COPYRIGHT.

ALL RIGHTS RESERVED.















































































LIEUT. GENL. SIR J. L. PENNEFATHER & STAFF.

































































VALLEY OF INKERMANN.

























































































































































THE TOWN OF BALAKLAVA.



























































































































































## The following sent in their names too late for insertion under their Regimental Badges.

| Regt. No<br>209647<br>1407<br>286331 | Greenhall, O. J. 1<br>Harriman, J 2<br>Holmes, H 2         | Egyptian, Khedive's Star<br>Egyptian, Khedive's Star<br>China                                 | ··<br>··<br>·· | :: | Clasps 2 1 2 1 2 1 2 | 4109                    | Winter, T.                                                 |      | Queen's South African                                                                                                   | Clasps 5 |
|--------------------------------------|------------------------------------------------------------|-----------------------------------------------------------------------------------------------|----------------|----|-------