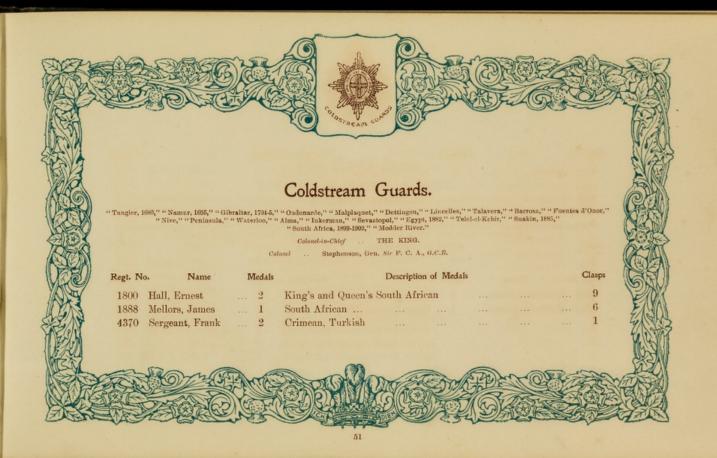

|          | COLDSTREAM GUARDS.                                                                                   | THE DEVONSHIRE REGIMENT. 11th Foot.  Regt. No. Name Description of Medals | Clasp |
|----------|------------------------------------------------------------------------------------------------------|---------------------------------------------------------------------------|-------|
| gt. No.  | Name Description of Medals Clasps                                                                    | Regs. No. Name                                                            |       |
|          | Barrand, G. W. 2 King's and Queen's South African 8                                                  | 4034 Stebbing, B. C 1 Queen's South African                               | 0     |
| 1627     | Blatherwick.W.H. 2 King's and Queen's South African 8                                                | mun annuan on Was Ed OWN (West Verkehire Pegt                             | 1     |
| 2477     | Murphy, S 2 King's and Queen's South African 8                                                       | THE PRINCE OF WALES' OWN (West Yorkshire Regt.                            | /     |
| 1668     | Navin T 2 King's and Queen's South African 3                                                         |                                                                           |       |
| 4030     | Pykett, J. C 1 Queen's South African 2                                                               | 4598 Brough, R. H 2 King's and Queen's South African                      |       |
|          | SCOTS GUARDS.                                                                                        | THE LEICESTERSHIRE REGIMENT. 17th Foot.                                   |       |
|          |                                                                                                      | 3264 Eley, F 2 King's and Queen's South African                           | 5     |
| 3573     | McKnight, B 1 Queen's South African                                                                  | 2126 Grummitt, J 1 Afghanistan (1878-79-80)                               |       |
|          |                                                                                                      | 6721 Ladkin, T. W 1 Queen's South African                                 | 2     |
|          | ROYAL SCOTS (1st Foot).                                                                              | 6819 Marriott, J 1 Queen's South African                                  | 2     |
| 9700     | Attenborough, C. 2 King's and Queen's South African 3                                                | 1439 Potts, H 1 Afghanistan (1878-79-80)                                  | 5     |
|          |                                                                                                      | 1171 Shaw, W 3 King's and Queen's S.A., Burma (1887-8-9)                  | 0     |
| Th       | IE KING'S OWN (Royal Lancaster Regiment) 4th Foot.                                                   | 1699 Wealthall, W 1 Afghanistan (1878-79-80)                              |       |
| 1333     | Guy, Oliver P 2 King's and Queen's South African 4                                                   | THE LANCASHIRE FUSILIERS. 20th Foot.                                      | Ha.   |
|          | NORTHUMBERLAND FUSILIERS (5th Foot).                                                                 | 1098 Smedley, J 2 King's and Queen's South Africau                        | 6     |
| 2532     | Bragg, Eli 1 Queen's South African (1879)                                                            | THE ROYAL SCOTS FUSILIERS. 21st Foot.                                     |       |
| Parent m | adal in Prince Albert's Somerset Light In(antry)                                                     | 2348 Simpson, F 1 Queen's South African                                   | 5     |
| 1125     | Jeffs, H 1 Queen's South African                                                                     | 2548 Simpson, F I Queen's botten introduct                                |       |
| 2605     | Mellors, W 3 King's and Queen's S.A., Ashanti Star (1895-6) 5<br>Robinson, O 1 Queen's South African | THE CHESHIRE REGIMENT. 22nd Foot.                                         |       |
| 1994     | Robinson, O 1 Queen's South African                                                                  |                                                                           | 5     |
|          | THE ROYAL WARWICKSHIRE. 6th Foot.                                                                    | 7564 Dean, W. H 1 Queen's South African                                   | 5     |
|          |                                                                                                      | 2120 Pearson, J., 2 Indian, Queen's bound introduction                    |       |
| 6335     | Rogers, E 1 Queen's South African 3                                                                  | THE ROYAL WELSH FUSILIERS. 23rd Foot.                                     |       |
|          | THE LIVERPOOL REGIMENT. 8th Foot.                                                                    | 7391 Jones, H 1 Queen's South African                                     | 4     |
| 9809     | Jackson, W 1 Queen's South African 3                                                                 |                                                                           |       |
| 2002     |                                                                                                      | THE SOUTH WALES BORDERERS. 24th Foot.                                     |       |
|          | THE NORFOLK REGIMENT. 9th Foot.                                                                      | 3235 Poxon, W 1 Queen's South African                                     | 2     |
| 5128     | Attenborough, J. 1 Queen's South African 3                                                           |                                                                           |       |
| 658      | Caddamy, J 1 Burma 1                                                                                 | KING'S OWN SCOTTISH BORDERERS. 25th Foot.                                 |       |
|          | THE LINCOLNSHIRE REGIMENT. 10th Foot.                                                                | 5700 Callin W 1 Indian (1897-8)                                           |       |
| 5239     |                                                                                                      | 3145 Lowe, A. O 2 Indian (1895), Queen's South African                    | 5     |
| 3936     | Ward, W 2 King's and Queen's South African 1                                                         | essi Turner E 2 King's and Queen's South African                          | 1     |
| 1000     | William T 1 Descrition 2                                                                             | 2292 Turner, T 2 Egyptian, Khedive's Star                                 |       |