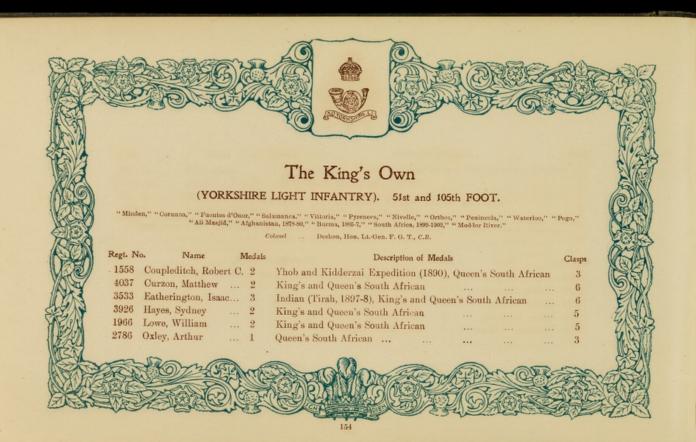

nsation. See the Legal Code for further information.

Image source should be attributed as specified in the full catalogue record. If no source is given the image should be attributed to Wellcome Collection.













Written and Compiled by
H. SEELY WHITBY,
Hon. Secretary Nottingham and Notts.
Crimean and Indian Mutiny Veterans'
Association.

COPYRIGHT.

ALL RIGHTS RESERVED.















































































LIEUT. GENL. SIR J. L. PENNEFATHER & STAFF.

































































VALLEY OF INKERMANN.

























































































































































THE TOWN OF BALAKLAVA.



























































































































































## The following sent in their names too late for insertion under their Regimental Badges.

| Regt. No<br>209647<br>1407<br>286331 | Greenhall, O. J. 1<br>Harriman, J 2<br>Holmes, H 2         | Egyptian, Khedive's Star<br>Egyptian, Khedive's Star<br>China                                 | ··<br>··<br>·· | :: | Clasps 2 1 2 1 2 1 2 | 4109                    | Winter, T.                                                 |      | Queen's South African                                                                                                   | Clasps 5 |
|--------------------------------------|------------------------------------------------------------|---------------