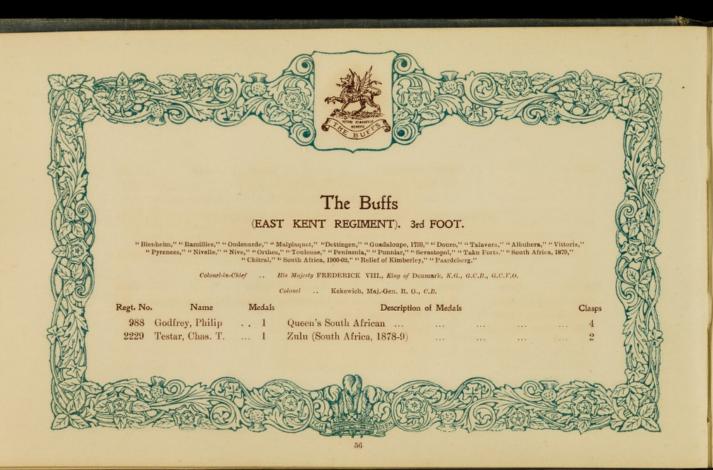

|          | COLDSTREAM GUARDS.                                                                                   | THE DEVONSHIRE REGIMENT. 11th Foot.  Regt. No. Name Description of Medals | Clasp |
|----------|------------------------------------------------------------------------------------------------------|---------------------------------------------------------------------------|-------|
| gt. No.  | Name Description of Medals Clasps                                                                    | Regs. No. Name                                                            |       |
|          | Barrand, G. W. 2 King's and Queen's South African 8                                                  | 4034 Stebbing, B. C 1 Queen's South African                               | 0     |
| 1627     | Blatherwick.W.H. 2 King's and Queen's South African 8                                                | mun annuan on Was Ed OWN (West Verkehire Pegt                             | 1     |
| 2477     | Murphy, S 2 King's and Queen's South African 8                                                       | THE PRINCE OF WALES' OWN (West Yorkshire Regt.                            | /     |
| 1668     | Navin T 2 King's and Queen's South African 3                                                         |                                                                           |       |
| 4030     | Pykett, J. C 1 Queen's South African 2                                                               | 4598 Brough, R. H 2 King's and Queen's South African                      |       |
|          | SCOTS GUARDS.                                                                                        | THE LEICESTERSHIRE REGIMENT. 17th Foot.                                   |       |
|          |                                                                                                      | 3264 Eley, F 2 King's and Queen's South African                           | 5     |
| 3573     | McKnight, B 1 Queen's South African                                                                  | 2126 Grummitt, J 1 Afghanistan (1878-79-80)                               |       |
|          |                                                                                                      | 6721 Ladkin, T. W 1 Queen's South African                                 | 2     |
|          | ROYAL SCOTS (1st Foot).                                                                              | 6819 Marriott, J 1 Queen's South African                                  | 2     |
| 9700     | Attenborough, C. 2 King's and Queen's South African 3                                                | 1439 Potts, H 1 Afghanistan (1878-79-80)                                  | 5     |
|          |                                                                                                      | 1171 Shaw, W 3 King's and Queen's S.A., Burma (1887-8-9)                  | 0     |
| Th       | IE KING'S OWN (Royal Lancaster Regiment) 4th Foot.                                                   | 1699 Wealthall, W 1 Afghanistan (1878-79-80)                              |       |
| 1333     | Guy, Oliver P 2 King's and Queen's South African 4                                                   | THE LANCASHIRE FUSILIERS. 20th Foot.                                      | Ha.   |
|          | NORTHUMBERLAND FUSILIERS (5th Foot).                                                                 | 1098 Smedley, J 2 King's and Queen's South Africau                        | 6     |
| 2532     | Bragg, Eli 1 Queen's South African (1879)                                                            | THE ROYAL SCOTS FUSILIERS. 21st Foot.                                     |       |
| Parent m | adal in Prince Albert's Somerset Light In(antry)                                                     | 2348 Simpson, F 1 Queen's South African                                   | 5     |
| 1125     | Jeffs, H 1 Queen's South African                                                                     | 2548 Simpson, F I Queen's botten introduct                                |       |
| 2605     | Mellors, W 3 King's and Queen's S.A., Ashanti Star (1895-6) 5<br>Robinson, O 1 Queen's South African | THE CHESHIRE REGIMENT. 22nd Foot.                                         |       |
| 1994     | Robinson, O 1 Queen's South African                                                                  |                                                                           | 5     |
|          | THE ROYAL WARWICKSHIRE. 6th Foot.                                                                    | 7564 Dean, W. H 1 Queen's South African                                   | 5     |
|          |                                                                                                      | 2120 Pearson, J., 2 Indian, Queen's bound introduction                    |       |
| 6335     | Rogers, E 1 Queen's South African 3                                                                  | THE ROYAL WELSH FUSILIERS. 23rd Foot.                                     |       |
|          | THE LIVERPOOL REGIMENT. 8th Foot.                                                                    | 7391 Jones, H 1 Queen's South African                                     | 4     |
| 9809     | Jackson, W 1 Queen's South African 3                                                                 |                                                                           |       |
| 2002     |                                                                                                      | THE SOUTH WALES BORDERERS. 24th Foot.                                     |       |
|          | THE NORFOLK REGIMENT. 9th Foot.                                                                      | 3235 Poxon, W 1 Queen's South African                                     | 2     |
| 5128     | Attenborough, J. 1 Queen's South African 3                                                           |                                                                           |       |
| 658      | Caddamy, J 1 Burma 1                                                                                 | KING'S OWN SCOTTISH BORDERERS. 25th Foot.                                 |       |
|          | THE LINCOLNSHIRE REGIMENT. 10th Foot.                                                                | 5700 Callin W 1 Indian (1897-8)                                           |       |
| 5239     |                                                                                                      | 3145 Lowe, A. O 2 Indian (1895), Queen's South African                    | 5     |
| 3936     | Ward, W 2 King's and Queen's South African 1                                                         | essi Turner E 2 King's and Queen's South African                          | 1     |
| 1000     | William T 1 Descrition 2                                                                             | 2292 Turner, T 2 Egyptian, Khedive's Star                                 |       |