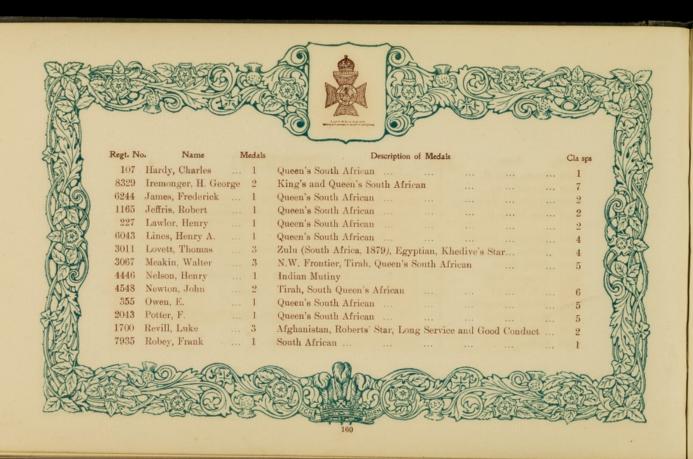

## The following sent in their names too late for insertion under their Regimental Badges.

| Regt. No<br>209647<br>1407<br>286331 | Greenhall, O. J. 1<br>Harriman, J 2<br>Holmes, H 2         | Egyptian, Khedive's Star<br>Egyptian, Khedive's Star<br>China                                 | ··<br>··<br>·· | :: | Clasps 2 1 2 1 2 1 2 | 4109                    | Winter, T.                                                 |      | Queen's South African                                                                                                   | Clasps 5 |
|--------------------------------------|------------------------------------------------------------|-----------------------------------------------------------------------------------------------|----------------|----|----------------------|-------------------------|------------------------------------------------------------|------|-------------------------------------------------------------------------------------------------------------------------|----------|
|                                      | ROYAL                                                      | HORSE ARTILLERY.                                                                              |                |    | M                    |                         |                                                            |      |                                                                                                                         |          |
| 92131<br>61748                       | Flowers, H 1<br>Healey, T 1<br>Hill, J. G 1<br>Weedon, G 1 | Queen's South African<br>Queen's South African<br>Queen's South African<br>Fenian Raid (1866) |                |    | 1<br>5<br>2          | 22065<br>73593<br>29587 | Botting, A.<br>Clarke, J.<br>Harrison, J.<br>Hopkinson, T. | 2    | King's and Queen's South African<br>N.W. Frontier (1895), Tirah (1897-8)<br>Egyptian, Khediye's Star, L.S. & Good Condu | 5        |
|                                      |                                                            |                                                                                               |                |    |                      | 77600<br>67067          | Acy, A.                                                    | 1    | Queen's South African                                                                                                   | 1        |
| 4158                                 |                                                            | ON GUARDS (Queen's Ba<br>Queen's South African                                                |                |    | 5                    |                         |                                                            |      | OYAL ARTILLERY.                                                                                                         | 6        |
| 3410                                 |                                                            | GUARDS (Prince of Wa                                                                          |                |    | 5                    | 26805<br>95217          | Broomhead, C. McNeill, A.                                  | . 1  | Zulu (1879)<br>Chitral (1895), Punjab Frontier (1897-8)                                                                 | 1        |
|                                      | 644 DD4GO                                                  |                                                                                               |                |    |                      |                         | ROY                                                        | YAL  | GARRISON ARTILLERY.                                                                                                     |          |
| 3750                                 |                                                            | ON GUARDS (Carabinier:<br>Queen's South African                                               | s).            |    |                      | 21                      |                                                            |      | Egyptian, Khedive's Star                                                                                                |          |
|                                      | 7th DRAGOON                                                | GUARDS (Princess Roys                                                                         | -11-1          |    |                      |                         |                                                            | GI   | RENADIER GUARDS.                                                                                                        |          |
| 4455                                 | Simpson, H 1                                               | Queen's South African                                                                         |                |    | 2                    | 2799<br>8518            | Bunting, C. H<br>Cunningham, A.<br>Garratt, R.             | A. 2 | King's and Queen's South African<br>Queen's South African                                                               | 3 3 3    |
| 3843                                 |                                                            | 3rd HUSSARS.<br>Queen's South African                                                         |                |    | 3                    | 3633<br>7337            | Hickman, A. E.<br>Mason, J. E.                             | . 2  | King's and Queen's South African                                                                                        | 6 5 6    |