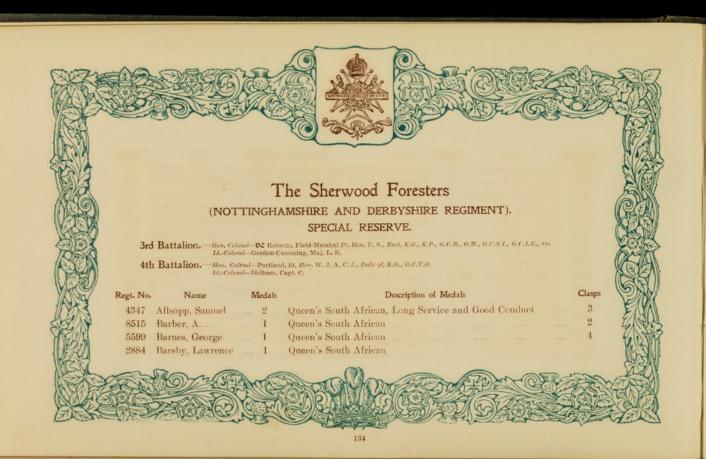

## The following sent in their names too late for insertion under their Regimental Badges.

| Regt. No<br>209647<br>1407<br>286331 | Greenhall, O. J. 1<br>Harriman, J 2<br>Holmes, H 2         | Egyptian, Khedive's Star<br>Egyptian, Khedive's Star<br>China                                 | ··<br>··<br>·· | :: | Clasps 2 1 2 1 2 1 2 | 4109                    | Winter, T.                                                 |      | Queen's South African                                                                                                   | Clasps 5 |
|--------------------------------------|------------------------------------------------------------|-----------------------------------------------------------------------------------------------|----------------|----|----------------------|-------------------------|------------------------------------------------------------|------|-------------------------------------------------------------------------------------------------------------------------|----------|
|                                      | ROYAL                                                      | HORSE ARTILLERY.                                                                              |                |    | M                    |                         |                                                            |      |                                                                                                                         |          |
| 92131<br>61748                       | Flowers, H 1<br>Healey, T 1<br>Hill, J. G 1<br>Weedon, G 1 | Queen's South African<br>Queen's South African<br>Queen's South African<br>Fenian Raid (1866) |                |    | 1<br>5<br>2          | 22065<br>73593<br>29587 | Botting, A.<br>Clarke, J.<br>Harrison, J.<br>Hopkinson, T. | 2    | King's and Queen's South African<br>N.W. Frontier (1895), Tirah (1897-8)<br>Egyptian, Khediye's Star, L.S. & Good Condu | 5        |
|                                      |                                                            |                                                                                               |                |    |                      | 77600<br>67067          | Acy, A.                                                    | 1    | Queen's South African                                                                                                   | 1        |
| 4158                                 |                                                            | ON GUARDS (Queen's Ba<br>Queen's South African                                                |                |    | 5                    |                         |                                                            |      | OYAL ARTILLERY.                                                                                                         | 6        |
| 3410                                 |                                                            | GUARDS (Prince of Wa                                                                          |                |    | 5                    | 26805<br>95217          | Broomhead, C. McNeill, A.                                  | . 1  | Zulu (1879)<br>Chitral (1895), Punjab Frontier (1897-8)                                                                 | 1        |
|                                      | 644 DD4GO                                                  |                                                                                               |                |    |                      |                         | ROY                                                        | YAL  | GARRISON ARTILLERY.                                                                                                     |          |
| 3750                                 |                                                            | ON GUARDS (Carabinier:<br>Queen's South African                                               | s).            |    |                      | 21                      |                                                            |      | Egyptian, Khedive's Star                                                                                                |          |
|                                      | 7th DRAGOON                                                | GUARDS (Princess Roys                                                                         | -11-1          |    |                      |                         |                                                            | GI   | RENADIER GUARDS.                                                                                                        |          |
| 4455                                 | Simpson, H 1                                               | Queen's South African                                                                         |                |    | 2                    | 2799<br>8518            | Bunting, C. H<br>Cunningham, A.<br>Garratt, R.             | A. 2 | King's and Queen's South African<br>Queen's South African                                                               | 3 3 3    |
| 3843                                 |                                                            | 3rd HUSSARS.<br>Queen's South African                                                         |                |    | 3                    | 3633<br>7337            | Hickman, A. E.<br>Mason, J. E.                             | . 2  | King's and Queen's South African                                                                                        | 6 5 6    |