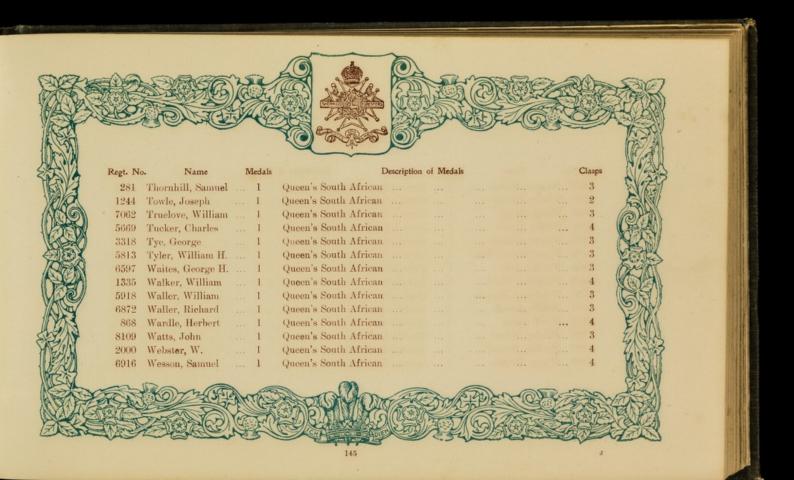

## The following sent in their names too late for insertion under their Regimental Badges.

| Regt. No<br>209647<br>1407<br>286331 | Greenhall, O. J. 1<br>Harriman, J 2<br>Holmes, H 2         | Egyptian, Khedive's Star<br>Egyptian, Khedive's Star<br>China                                 | ··<br>··<br>·· | :: | Clasps 2 1 2 1 2 1 2 | 4109                    | Winter, T.                                                 |      | Queen's South African                                                                                                   | Clasps 5 |
|--------------------------------------|------------------------------------------------------------|-----------------------------------------------------------------------------------------------|----------------|----|----------------------|-------------------------|------------------------------------------------------------|------|-------------------------------------------------------------------------------------------------------------------------|----------|
|                                      | ROYAL                                                      | HORSE ARTILLERY.                                                                              |                |    | M                    |                         |                                                            |      |                                                                                                                         |          |
| 92131<br>61748                       | Flowers, H 1<br>Healey, T 1<br>Hill, J. G 1<br>Weedon, G 1 | Queen's South African<br>Queen's South African<br>Queen's South African<br>Fenian Raid (1866) |                |    | 1<br>5<br>2          | 22065<br>73593<br>29587 | Botting, A.<br>Clarke, J.<br>Harrison, J.<br>Hopkinson, T. | 2    | King's and Queen's South African<br>N.W. Frontier (1895), Tirah (1897-8)<br>Egyptian, Khediye's Star, L.S. & Good Condu | 5        |
|                                      |                                                            |                                                                                               |                |    |                      | 77600<br>67067          | Acy, A.                                                    | 1    | Queen's South African                                                                                                   | 1        |
| 4158                                 |                                                            | ON GUARDS (Queen's Ba<br>Queen's South African                                                |                |    | 5                    |                         |                                                            |      | OYAL ARTILLERY.                                                                                                         | 6        |
| 3410                                 |                                                            | GUARDS (Prince of Wa                                                                          |                |    | 5                    | 26805<br>95217          | Broomhead, C. McNeill, A.                                  | . 1  | Zulu (1879)<br>Chitral (1895), Punjab Frontier (1897-8)                                                                 | 1        |
|                                      | 644 DD4GO                                                  |                                                                                               |                |    |                      |                         | ROY                                                        | YAL  | GARRISON ARTILLERY.                                                                                                     |          |
| 3750                                 |                                                            | ON GUARDS (Carabinier:<br>Queen's South African                                               | s).            |    |                      | 21                      |                                                            |      | Egyptian, Khedive's Star                                                                                                |          |
|                                      | 7th DRAGOON                                                | GUARDS (Princess Roys                                                                         | -11-1          |    |                      |                         |                                                            | GI   | RENADIER GUARDS.                                                                                                        |          |
| 4455                                 | Simpson, H 1                                               | Queen's South African                                                                         |                |    | 2                    | 2799<br>8518            | Bunting, C. H<br>Cunningham, A.<br>Garratt, R.             | A. 2 | King's and Queen's South African<br>Queen's South African                                                               | 3 3 3    |
| 3843                                 |                                                            | 3rd HUSSARS.<br>Queen's South African                                                         |                |    | 3                    | 3633<br>7337            | Hickman, A. E.<br>Mason, J. E.                             | . 2  | King's and Queen's South African                                                                                        | 6 5 6    |