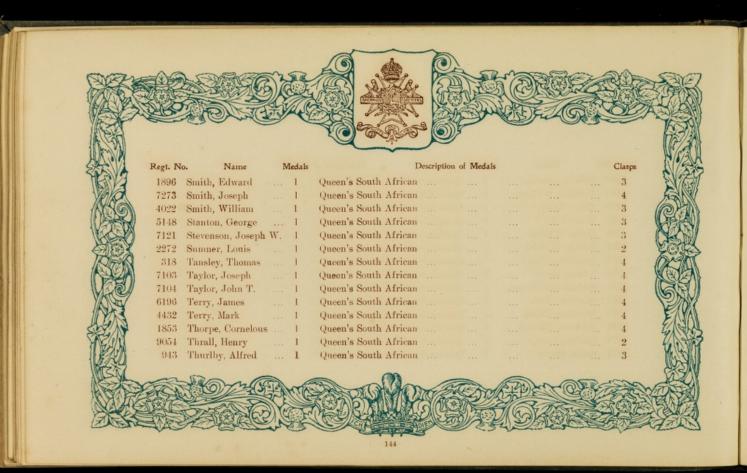

## The following sent in their names too late for insertion under their Regimental Badges.

| Regt. No<br>209647<br>1407<br>286331 | Greenhall, O. J. 1<br>Harriman, J 2<br>Holmes, H 2         | Egyptian, Khedive's Star<br>Egyptian, Khedive's Star<br>China                                 | ··<br>··<br>·· | :: | Clasps 2 1 2 1 2 1 2 | 4109                    | Winter, T.                                                 |      | Queen's South African                                                                                                   | Clasps 5 |
|--------------------------------------|------------------------------------------------------------|-----------------------------------------------------------------------------------------------|----------------|----|----------------------|-------------------------|------------------------------------------------------------|------|-------------------------------------------------------------------------------------------------------------------------|----------|
|                                      | ROYAL                                                      | HORSE ARTILLERY.                                                                              |                |    | M                    |                         |                                                            |      |                                                                                                                         |          |
| 92131<br>61748                       | Flowers, H 1<br>Healey, T 1<br>Hill, J. G 1<br>Weedon, G 1 | Queen's South African<br>Queen's South African<br>Queen's South African<br>Fenian Raid (1866) |                |    | 1<br>5<br>2          | 22065<br>73593<br>29587 | Botting, A.<br>Clarke, J.<br>Harrison, J.<br>Hopkinson, T. | 2    | King's and Queen's South African<br>N.W. Frontier (1895), Tirah (1897-8)<br>Egyptian, Khediye's Star, L.S. & Good Condu | 5        |
|                                      |                                                            |                                                                                               |                |    |                      | 77600<br>67067          | Acy, A.                                                    | 1    | Queen's South African                                                                                                   | 1        |
| 4158                                 |                                                            | ON GUARDS (Queen's Ba<br>Queen's South African                                                |                |    | 5                    |                         |                                                            |      | OYAL ARTILLERY.                                                                                                         | 6        |
| 3410                                 |                                                            | GUARDS (Prince of Wa                                                                          |                |    | 5                    | 26805<br>95217          | Broomhead, C. McNeill, A.                                  | . 1  | Zulu (1879)<br>Chitral (1895), Punjab Frontier (1897-8)                                                                 | 1        |
|                                      | 644 DD4GO                                                  |                                                                                               |                |    |                      |                         | ROY                                                        | YAL  | GARRISON ARTILLERY.                                                                                                     |          |
| 3750                                 |                                                            | ON GUARDS (Carabinier:<br>Queen's South African                                               | s).            |    |                      | 21                      |                                                            |      | Egyptian, Khedive's Star                                                                                                |          |
|                                      | 7th DRAGOON                                                | GUARDS (Princess Roys                                                                         | -11-1          |    |                      |                         |                                                            | GI   | RENADIER GUARDS.                                                                                                        |          |
| 4455                                 | Simpson, H 1                                               | Queen's South African                                                                         |                |    | 2                    | 2799<br>8518            | Bunting, C. H<br>Cunningham, A.<br>Garratt, R.             | A. 2 | King's and Queen's South African<br>Queen's South African                                                               | 3 3 3    |
| 3843                                 |                                                            | 3rd HUSSARS.<br>Queen's South African                                                         |                |    | 3                    | 3633<br>7337            | Hickman, A. E.<br>Mason, J. E.                             | . 2  | King's and Queen's South African                                                                                        | 6 5 6    |