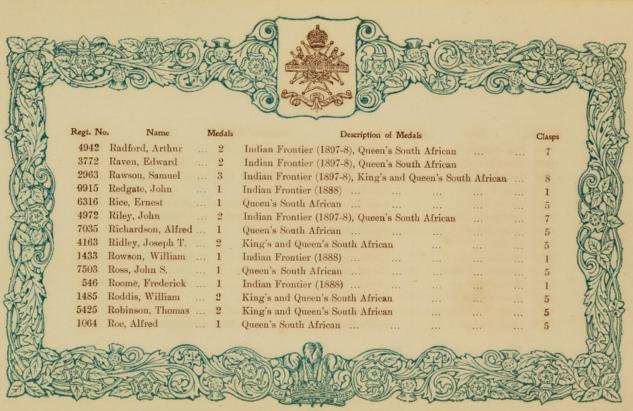

## The following sent in their names too late for insertion under their Regimental Badges.

| Regt. No<br>209647<br>1407<br>286331 | Greenhall, O. J. 1<br>Harriman, J 2<br>Holmes, H 2         | Egyptian, Khedive's Star<br>Egyptian, Khedive's Star<br>China                                 | ··<br>··<br>·· | :: | Clasps 2 1 2 1 2 1 2 | 4109                    | Winter, T.                                                 |      | Queen's South African                                                                                                   | Clasps 5 |
|--------------------------------------|------------------------------------------------------------|-----------------------------------------------------------------------------------------------|----------------|----|----------------------|-------------------------|------------------------------------------------------------|------|-------------------------------------------------------------------------------------------------------------------------|----------|
|                                      | ROYAL                                                      | HORSE ARTILLERY.                                                                              |                |    | M                    |                         |                                                            |      |                                                                                                                         |          |
| 92131<br>61748                       | Flowers, H 1<br>Healey, T 1<br>Hill, J. G 1<br>Weedon, G 1 | Queen's South African<br>Queen's South African<br>Queen's South African<br>Fenian Raid (1866) |                |    | 1<br>5<br>2          | 22065<br>73593<br>29587 | Botting, A.<br>Clarke, J.<br>Harrison, J.<br>Hopkinson, T. | 2    | King's and Queen's South African<br>N.W. Frontier (1895), Tirah (1897-8)<br>Egyptian, Khediye's Star, L.S. & Good Condu | 5        |
|                                      |                                                            |                                                                                               |                |    |                      | 77600<br>67067          | Acy, A.                                                    | 1    | Queen's South African                                                                                                   | 1        |
| 4158                                 |                                                            | ON GUARDS (Queen's Ba<br>Queen's South African                                                |                |    | 5                    |                         |                                                            |      | OYAL ARTILLERY.                                                                                                         | 6        |
| 3410                                 |                                                            | GUARDS (Prince of Wa                                                                          |                |    | 5                    | 26805<br>95217          | Broomhead, C. McNeill, A.                                  | . 1  | Zulu (1879)<br>Chitral (1895), Punjab Frontier (1897-8)                                                                 | 1        |
|                                      | 644 DD4GO                                                  |                                                                                               |                |    |                      |                         | ROY                                                        | YAL  | GARRISON ARTILLERY.                                                                                                     |          |
| 3750                                 |                                                            | ON GUARDS (Carabinier:<br>Queen's South African                                               | s).            |    |                      | 21                      |                                                            |      | Egyptian, Khedive's Star                                                                                                |          |
|                                      | 7th DRAGOON                                                | GUARDS (Princess Roys                                                                         | -11-1          |    |                      |                         |                                                            | GI   | RENADIER GUARDS.                                                                                                        |          |
| 4455                                 | Simpson, H 1                                               | Queen's South African                                                                         |                |    | 2                    | 2799<br>8518            | Bunting, C. H<br>Cunningham, A.<br>Garratt, R.             | A. 2 | King's and Queen's South African<br>Queen's South African                                                               | 3 3 3    |
| 3843                                 |                                                            | 3rd HUSSARS.<br>Queen's South African                                                         |                |    | 3                    | 3633<br>7337            | Hickman, A. E.<br>Mason, J. E.                             | . 2  | King's and Queen's South African                                                                                        | 6 5 6    |