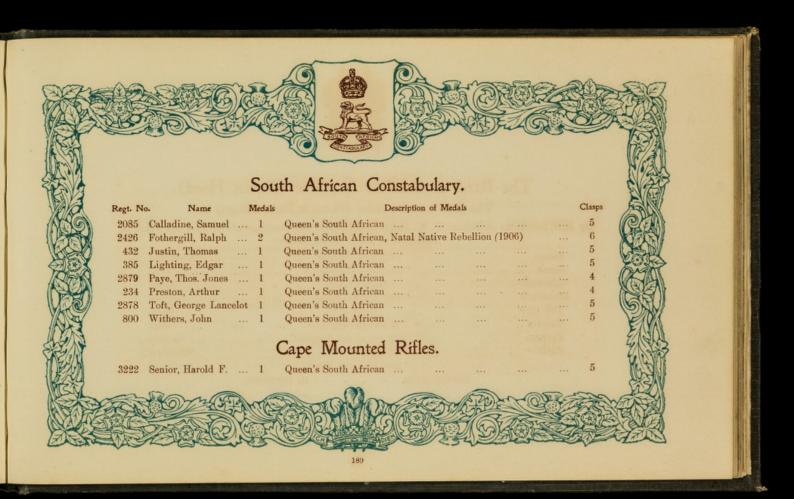

## The following sent in their names too late for insertion under their Regimental Badges.

| Regt. No<br>209647<br>1407<br>286331 | Greenhall, O. J. 1<br>Harriman, J 2<br>Holmes, H 2         | Egyptian, Khedive's Star<br>Egyptian, Khedive's Star<br>China                                 | ··<br>··<br>·· | :: | Clasps 2 1 2 1 2 1 2 | 4109                    | Winter, T.                                                 |      | Queen's South African                                                                                                   | Clasps 5 |
|--------------------------------------|------------------------------------------------------------|-----------------------------------------------------------------------------------------------|----------------|----|----------------------|-------------------------|------------------------------------------------------------|------|-------------------------------------------------------------------------------------------------------------------------|----------|
|                                      | ROYAL                                                      | HORSE ARTILLERY.                                                                              |                |    | M                    |                         |                                                            |      |                                                                                                                         |          |
| 92131<br>61748                       | Flowers, H 1<br>Healey, T 1<br>Hill, J. G 1<br>Weedon, G 1 | Queen's South African<br>Queen's South African<br>Queen's South African<br>Fenian Raid (1866) |                |    | 1<br>5<br>2          | 22065<br>73593<br>29587 | Botting, A.<br>Clarke, J.<br>Harrison, J.<br>Hopkinson, T. | 2    | King's and Queen's South African<br>N.W. Frontier (1895), Tirah (1897-8)<br>Egyptian, Khediye's Star, L.S. & Good Condu | 5        |
|                                      |                                                            |                                                                                               |                |    |                      | 77600<br>67067          | Acy, A.                                                    | 1    | Queen's South African                                                                                                   | 1        |
| 4158                                 |                                                            | ON GUARDS (Queen's Ba<br>Queen's South African                                                |                |    | 5                    |                         |                                                            |      | OYAL ARTILLERY.                                                                                                         | 6        |
| 3410                                 |                                                            | GUARDS (Prince of Wa                                                                          |                |    | 5                    | 26805<br>95217          | Broomhead, C. McNeill, A.                                  | . 1  | Zulu (1879)<br>Chitral (1895), Punjab Frontier (1897-8)                                                                 | 1        |
|                                      | 644 DD4GO                                                  |                                                                                               |                |    |                      |                         | ROY                                                        | YAL  | GARRISON ARTILLERY.                                                                                                     |          |
| 3750                                 |                                                            | ON GUARDS (Carabinier:<br>Queen's South African                                               | s).            |    |                      | 21                      |                                                            |      | Egyptian, Khedive's Star                                                                                                |          |
|                                      | 7th DRAGOON                                                | GUARDS (Princess Roys                                                                         | -11-1          |    |                      |                         |                                                            | GI   | RENADIER GUARDS.                                                                                                        |          |
| 4455                                 | Simpson, H 1                                               | Queen's South African                                                                         |                |    | 2                    | 2799<br>8518            | Bunting, C. H<br>Cunningham, A.<br>Garratt, R.             | A. 2 | King's and Queen's South African<br>Queen's South African                                                               | 3 3 3    |
| 3843                                 |                                                            | 3rd HUSSARS.<br>Queen's South African                                                         |                |    | 3                    | 3633<br>7337            | Hickman, A. E.<br>Mason, J. E.                             | . 2  | King's and Queen's South African                                                                                        | 6 5 6    |