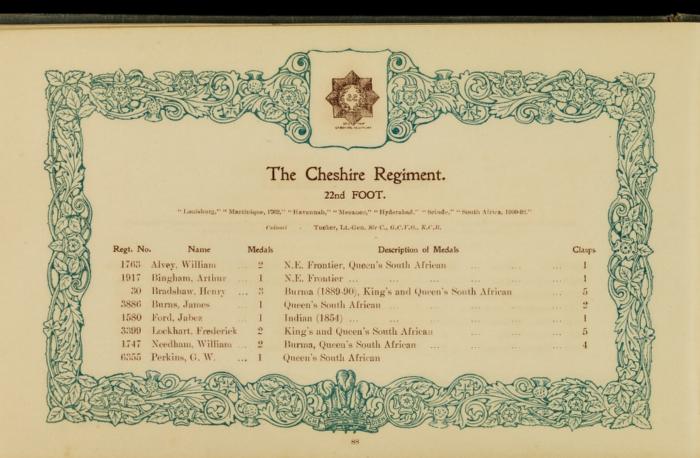

|          | COLDSTREAM GUARDS.                                                                                   | THE DEVONSHIRE REGIMENT. 11th Foot.  Regt. No. Name Description of Medals | Clasp |
|----------|------------------------------------------------------------------------------------------------------|---------------------------------------------------------------------------|-------|
| gt. No.  | Name Description of Medals Clasps                                                                    | Regs. No. Name                                                            |       |
|          | Barrand, G. W. 2 King's and Queen's South African 8                                                  | 4034 Stebbing, B. C 1 Queen's South African                               | 0     |
| 1627     | Blatherwick.W.H. 2 King's and Queen's South African 8                                                | mun annuan on Was Ed OWN (West Verkehire Pegt                             | 1     |
| 2477     | Murphy, S 2 King's and Queen's South African 8                                                       | THE PRINCE OF WALES' OWN (West Yorkshire Regt.                            | /     |
| 1668     | Navin T 2 King's and Queen's South African 3                                                         |                                                                           |       |
| 4030     | Pykett, J. C 1 Queen's South African 2                                                               | 4598 Brough, R. H 2 King's and Queen's South African                      |       |
|          | SCOTS GUARDS.                                                                                        | THE LEICESTERSHIRE REGIMENT. 17th Foot.                                   |       |
|          |                                                                                                      | 3264 Eley, F 2 King's and Queen's South African                           | 5     |
| 3573     | McKnight, B 1 Queen's South African                                                                  | 2126 Grummitt, J 1 Afghanistan (1878-79-80)                               |       |
|          |                                                                                                      | 6721 Ladkin, T. W 1 Queen's South African                                 | 2     |
|          | ROYAL SCOTS (1st Foot).                                                                              | 6819 Marriott, J 1 Queen's South African                                  | 2     |
| 9700     | Attenborough, C. 2 King's and Queen's South African 3                                                | 1439 Potts, H 1 Afghanistan (1878-79-80)                                  | 5     |
|          |                                                                                                      | 1171 Shaw, W 3 King's and Queen's S.A., Burma (1887-8-9)                  | 0     |
| Th       | IE KING'S OWN (Royal Lancaster Regiment) 4th Foot.                                                   | 1699 Wealthall, W 1 Afghanistan (1878-79-80)                              |       |
| 1333     | Guy, Oliver P 2 King's and Queen's South African 4                                                   | THE LANCASHIRE FUSILIERS. 20th Foot.                                      | Ha.   |
|          | NORTHUMBERLAND FUSILIERS (5th Foot).                                                                 | 1098 Smedley, J 2 King's and Queen's South Africau                        | 6     |
| 2532     | Bragg, Eli 1 Queen's South African (1879)                                                            | THE ROYAL SCOTS FUSILIERS. 21st Foot.                                     |       |
| Parent m | adal in Prince Albert's Somerset Light In(antry)                                                     | 2348 Simpson, F 1 Queen's South African                                   | 5     |
| 1125     | Jeffs, H 1 Queen's South African                                                                     | 2548 Simpson, F I Queen's botten introduct                                |       |
| 2605     | Mellors, W 3 King's and Queen's S.A., Ashanti Star (1895-6) 5<br>Robinson, O 1 Queen's South African | THE CHESHIRE REGIMENT. 22nd Foot.                                         |       |
| 1994     | Robinson, O 1 Queen's South African                                                                  |                                                                           | 5     |
|          | THE ROYAL WARWICKSHIRE. 6th Foot.                                                                    | 7564 Dean, W. H 1 Queen's South African                                   | 5     |
|          |                                                                                                      | 2120 Pearson, J., 2 Indian, Queen's bound introduction                    |       |
| 6335     | Rogers, E 1 Queen's South African 3                                                                  | THE ROYAL WELSH FUSILIERS. 23rd Foot.                                     |       |
|          | THE LIVERPOOL REGIMENT. 8th Foot.                                                                    | 7391 Jones, H 1 Queen's South African                                     | 4     |
| 9809     | Jackson, W 1 Queen's South African 3                                                                 |                                                                           |       |
| 2002     |                                                                                                      | THE SOUTH WALES BORDERERS. 24th Foot.                                     |       |
|          | THE NORFOLK REGIMENT. 9th Foot.                                                                      | 3235 Poxon, W 1 Queen's South African                                     | 2     |
| 5128     | Attenborough, J. 1 Queen's South African 3                                                           |                                                                           |       |
| 658      | Caddamy, J 1 Burma 1                                                                                 | KING'S OWN SCOTTISH BORDERERS. 25th Foot.                                 |       |
|          | THE LINCOLNSHIRE REGIMENT. 10th Foot.                                                                | 5700 Callin W 1 Indian (1897-8)                                           |       |
| 5239     |                                                                                                      | 3145 Lowe, A. O 2 Indian (1895), Queen's South African                    | 5     |
| 3936     | Ward, W 2 King's and Queen's South African 1                                                         | essi Turner E 2 King's and Queen's South African                          | 1     |
| 1000     | William T 1 Descrition 2                                                                             | 2292 Turner, T 2 Egyptian, Khedive's Star                                 |       |