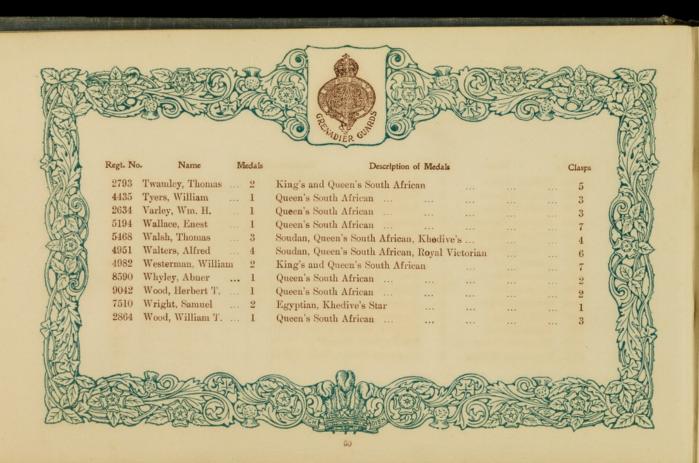

## The following sent in their names too late for insertion under their Regimental Badges.

| Regt. No<br>209647<br>1407<br>286331 | Greenhall, O. J. 1<br>Harriman, J 2<br>Holmes, H 2         | Egyptian, Khedive's Star<br>Egyptian, Khedive's Star<br>China                                 | ··<br>··<br>·· | :: | Clasps 2 1 2 1 2 1 2 | 4109                    | Winter, T.                                                 |      | Queen's South African                                                                                                   | Clasps 5 |
|--------------------------------------|------------------------------------------------------------|-----------------------------------------------------------------------------------------------|----------------|----|----------------------|-------------------------|------------------------------------------------------------|------|-------------------------------------------------------------------------------------------------------------------------|----------|
|                                      | ROYAL                                                      | HORSE ARTILLERY.                                                                              |                |    | M                    |                         |                                                            |      |                                                                                                                         |          |
| 92131<br>61748                       | Flowers, H 1<br>Healey, T 1<br>Hill, J. G 1<br>Weedon, G 1 | Queen's South African<br>Queen's South African<br>Queen's South African<br>Fenian Raid (1866) |                |    | 1<br>5<br>2          | 22065<br>73593<br>29587 | Botting, A.<br>Clarke, J.<br>Harrison, J.<br>Hopkinson, T. | 2    | King's and Queen's South African<br>N.W. Frontier (1895), Tirah (1897-8)<br>Egyptian, Khediye's Star, L.S. & Good Condu | 5        |
|                                      |                                                            |                                                                                               |                |    |                      | 77600<br>67067          | Acy, A.                                                    | 1    | Queen's South African                                                                                                   | 1        |
| 4158                                 |                                                            | ON GUARDS (Queen's Ba<br>Queen's South African                                                |                |    | 5                    |                         |                                                            |      | OYAL ARTILLERY.                                                                                                         | 6        |
| 3410                                 |                                                            | GUARDS (Prince of Wa                                                                          |                |    | 5                    | 26805<br>95217          | Broomhead, C. McNeill, A.                                  | . 1  | Zulu (1879)<br>Chitral (1895), Punjab Frontier (1897-8)                                                                 | 1        |
|                                      | 644 DD4GO                                                  |                                                                                               |                |    |                      |                         | ROY                                                        | YAL  | GARRISON ARTILLERY.                                                                                                     |          |
| 3750                                 |                                                            | ON GUARDS (Carabinier:<br>Queen's South African                                               | s).            |    |                      | 21                      |                                                            |      | Egyptian, Khedive's Star                                                                                                |          |
|                                      | 7th DRAGOON                                                | GUARDS (Princess Roys                                                                         | -11-1          |    |                      |                         |                                                            | GI   | RENADIER GUARDS.                                                                                                        |          |
| 4455                                 | Simpson, H 1                                               | Queen's South African                                                                         |                |    | 2                    | 2799<br>8518            | Bunting, C. H<br>Cunningham, A.<br>Garratt, R.             | A. 2 | King's and Queen's South African<br>Queen's South African                                                               | 3 3 3    |
| 3843                                 |                                                            | 3rd HUSSARS.<br>Queen's South African                                                         |                |    | 3                    | 3633<br>7337            | Hickman, A. E.<br>Mason, J. E.                             | . 2  | King's and Queen's South African                                                                                        | 6 5 6    |