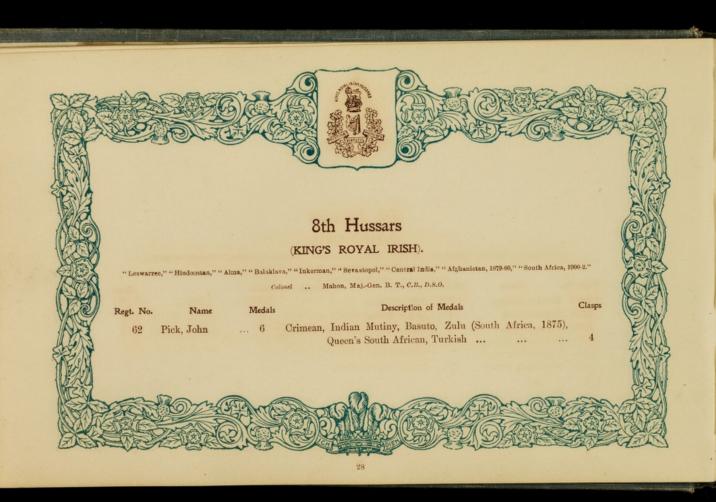

ction.org/works/v5sytn9v

## License and attribution

You have permission to make copies of this work under a Creative Commons, Attribution, Non-commercial license.

Non-commercial use includes private study, academic research, teaching, and other activities that are not primarily intended for, or directed towards, commercial advantage or private monetary compensation. See the Legal Code for further information.

Image source should be attributed as specified in the full catalogue record. If no source is given the image should be attributed to Wellcome Collection.













Written and Compiled by
H. SEELY WHITBY,
Hon. Secretary Nottingham and Notts.
Crimean and Indian Mutiny Veterans'
Association.

COPYRIGHT.

ALL RIGHTS RESERVED.















































































LIEUT. GENL. SIR J. L. PENNEFATHER & STAFF.

































































VALLEY OF INKERMANN.

























































































































































THE TOWN OF BALAKLAVA.



























































































































































## The following sent in their names too late for insertion under their Regimental Badges.

| Regt. No<br>209647<br>1407<br>286331 | Greenhall, O. J. 1<br>Harriman, J 2<br>Holmes, H 2         | Egyptian, Khedive's Star<br>Egyptian, Khedive's Star<br>China                                 | ··<br>··<br>·· | :: | Cla