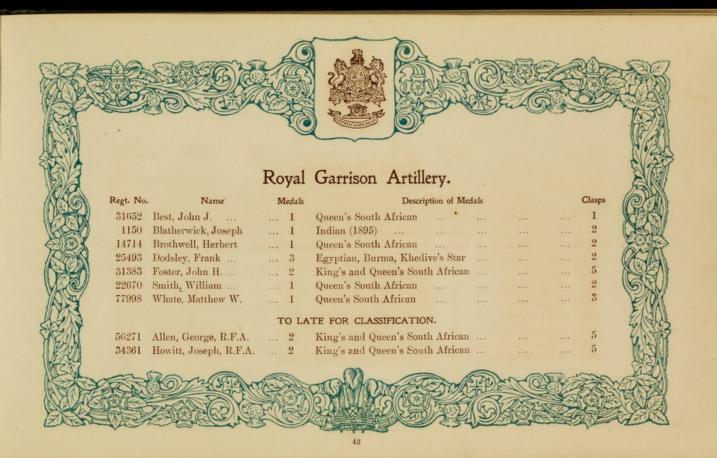

## The following sent in their names too late for insertion under their Regimental Badges.

| Regt. No<br>209647<br>1407<br>286331 | Greenhall, O. J. 1<br>Harriman, J 2<br>Holmes, H 2         | Egyptian, Khedive's Star<br>Egyptian, Khedive's Star<br>China                                 | ··<br>··<br>·· | :: | Clasps 2 1 2 1 2 1 2 | 4109                    | Winter, T.                                                 |      | Queen's South African                                                                                                   | Clasps 5 |
|--------------------------------------|------------------------------------------------------------|-----------------------------------------------------------------------------------------------|----------------|----|----------------------|-------------------------|------------------------------------------------------------|------|-------------------------------------------------------------------------------------------------------------------------|----------|
|                                      | ROYAL                                                      | HORSE ARTILLERY.                                                                              |                |    | M                    |                         |                                                            |      |                                                                                                                         |          |
| 92131<br>61748                       | Flowers, H 1<br>Healey, T 1<br>Hill, J. G 1<br>Weedon, G 1 | Queen's South African<br>Queen's South African<br>Queen's South African<br>Fenian Raid (1866) |                |    | 1<br>5<br>2          | 22065<br>73593<br>29587 | Botting, A.<br>Clarke, J.<br>Harrison, J.<br>Hopkinson, T. | 2    | King's and Queen's South African<br>N.W. Frontier (1895), Tirah (1897-8)<br>Egyptian, Khediye's Star, L.S. & Good Condu | 5        |
|                                      |                                                            |                                                                                               |                |    |                      | 77600<br>67067          | Acy, A.                                                    | 1    | Queen's South African                                                                                                   | 1        |
| 4158                                 |                                                            | ON GUARDS (Queen's Ba<br>Queen's South African                                                |                |    | 5                    |                         |                                                            |      | OYAL ARTILLERY.                                                                                                         | 6        |
| 3410                                 |                                                            | GUARDS (Prince of Wa                                                                          |                |    | 5                    | 26805<br>95217          | Broomhead, C. McNeill, A.                                  | . 1  | Zulu (1879)<br>Chitral (1895), Punjab Frontier (1897-8)                                                                 | 1        |
|                                      | 644 DD4GO                                                  |                                                                                               |                |    |                      |                         | ROY                                                        | YAL  | GARRISON ARTILLERY.                                                                                                     |          |
| 3750                                 |                                                            | ON GUARDS (Carabinier:<br>Queen's South African                                               | s).            |    |                      | 21                      |                                                            |      | Egyptian, Khedive's Star                                                                                                |          |
|                                      | 7th DRAGOON                                                | GUARDS (Princess Roys                                                                         | -11-1          |    |                      |                         |                                                            | GI   | RENADIER GUARDS.                                                                                                        |          |
| 4455                                 | Simpson, H 1                                               | Queen's South African                                                                         |                |    | 2                    | 2799<br>8518            | Bunting, C. H<br>Cunningham, A.<br>Garratt, R.             | A. 2 | King's and Queen's South African<br>Queen's South African                                                               | 3 3 3    |
| 3843                                 |                                                            | 3rd HUSSARS.<br>Queen's South African                                                         |                |    | 3                    | 3633<br>7337            | Hickman, A. E.<br>Mason, J. E.                             | . 2  | King's and Queen's South African                                                                                        | 6 5 6    |