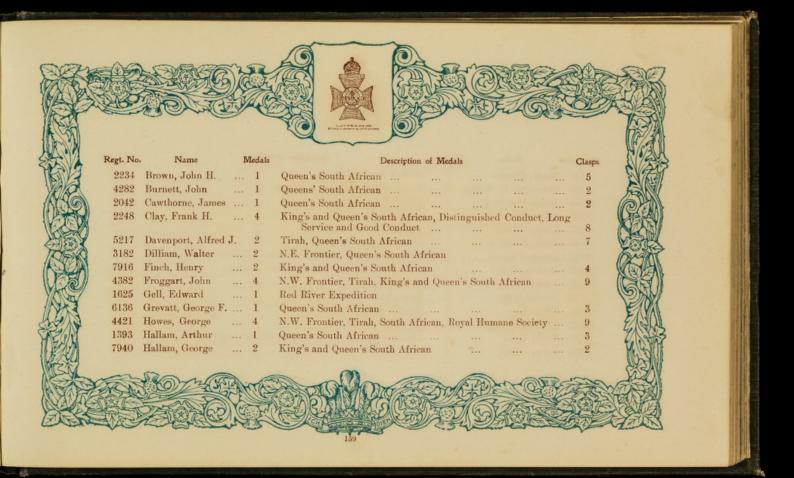

## The following sent in their names too late for insertion under their Regimental Badges.

| Regt. No<br>209647<br>1407<br>286331 | Greenhall, O. J. 1<br>Harriman, J 2<br>Holmes, H 2         | Egyptian, Khedive's Star<br>Egyptian, Khedive's Star<br>China                                 | ··<br>··<br>·· | :: | Clasps 2 1 2 1 2 1 2 | 4109                    | Winter, T.                                                 |      | Queen's South African                                                                                                   | Clasps 5 |
|--------------------------------------|------------------------------------------------------------|-----------------------------------------------------------------------------------------------|----------------|----|----------------------|-------------------------|------------------------------------------------------------|------|-------------------------------------------------------------------------------------------------------------------------|----------|
|                                      | ROYAL                                                      | HORSE ARTILLERY.                                                                              |                |    | M                    |                         |                                                            |      |                                                                                                                         |          |
| 92131<br>61748                       | Flowers, H 1<br>Healey, T 1<br>Hill, J. G 1<br>Weedon, G 1 | Queen's South African<br>Queen's South African<br>Queen's South African<br>Fenian Raid (1866) |                |    | 1<br>5<br>2          | 22065<br>73593<br>29587 | Botting, A.<br>Clarke, J.<br>Harrison, J.<br>Hopkinson, T. | 2    | King's and Queen's South African<br>N.W. Frontier (1895), Tirah (1897-8)<br>Egyptian, Khediye's Star, L.S. & Good Condu | 5        |
|                                      |                                                            |                                                                                               |                |    |                      | 77600<br>67067          | Acy, A.                                                    | 1    | Queen's South African                                                                                                   | 1        |
| 4158                                 |                                                            | ON GUARDS (Queen's Ba<br>Queen's South African                                                |                |    | 5                    |                         |                                                            |      | OYAL ARTILLERY.                                                                                                         | 6        |
| 3410                                 |                                                            | GUARDS (Prince of Wa                                                                          |                |    | 5                    | 26805<br>95217          | Broomhead, C. McNeill, A.                                  | . 1  | Zulu (1879)<br>Chitral (1895), Punjab Frontier (1897-8)                                                                 | 1        |
|                                      | 644 DD4GO                                                  |                                                                                               |                |    |                      |                         | ROY                                                        | YAL  | GARRISON ARTILLERY.                                                                                                     |          |
| 3750                                 |                                                            | ON GUARDS (Carabinier:<br>Queen's South African                                               | s).            |    |                      | 21                      |                                                            |      | Egyptian, Khedive's Star                                                                                                |          |
|                                      | 7th DRAGOON                                                | GUARDS (Princess Roys                                                                         | -11-1          |    |                      |                         |                                                            | GI   | RENADIER GUARDS.                                                                                                        |          |
| 4455                                 | Simpson, H 1                                               | Queen's South African                                                                         |                |    | 2                    | 2799<br>8518            | Bunting, C. H<br>Cunningham, A.<br>Garratt, R.             | A. 2 | King's and Queen's South African<br>Queen's South African                                                               | 3 3 3    |
| 3843                                 |                                                            | 3rd HUSSARS.<br>Queen's South African                                                         |                |    | 3                    | 3633<br>7337            | Hickman, A. E.<br>Mason, J. E.                             | . 2  | King's and Queen's South African                                                                                        | 6 5 6    |