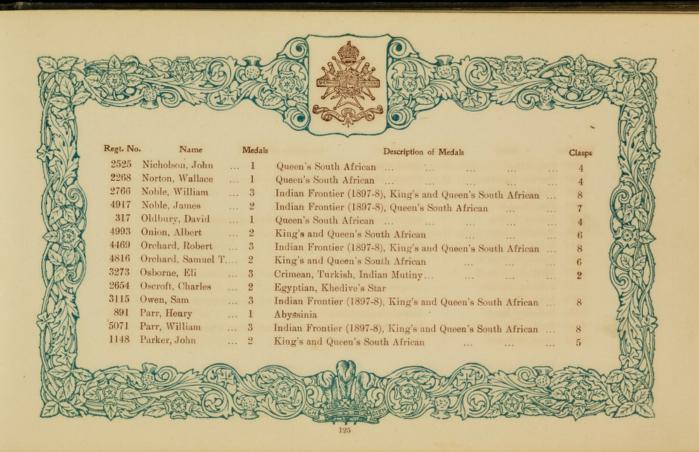

## The following sent in their names too late for insertion under their Regimental Badges.

| Regt. No<br>209647<br>1407<br>286331 | Greenhall, O. J. 1<br>Harriman, J 2<br>Holmes, H 2         | Egyptian, Khedive's Star<br>Egyptian, Khedive's Star<br>China                                 | ··<br>··<br>·· | :: | Clasps 2 1 2 1 2 1 2 | 4109                    | Winter, T.                                                 |      | Queen's South African                                                                                                   | Clasps 5 |
|--------------------------------------|------------------------------------------------------------|-----------------------------------------------------------------------------------------------|----------------|----|----------------------|-------------------------|------------------------------------------------------------|------|-------------------------------------------------------------------------------------------------------------------------|----------|
|                                      | ROYAL                                                      | HORSE ARTILLERY.                                                                              |                |    | M                    |                         |                                                            |      |                                                                                                                         |          |
| 92131<br>61748                       | Flowers, H 1<br>Healey, T 1<br>Hill, J. G 1<br>Weedon, G 1 | Queen's South African<br>Queen's South African<br>Queen's South African<br>Fenian Raid (1866) |                |    | 1<br>5<br>2          | 22065<br>73593<br>29587 | Botting, A.<br>Clarke, J.<br>Harrison, J.<br>Hopkinson, T. | 2    | King's and Queen's South African<br>N.W. Frontier (1895), Tirah (1897-8)<br>Egyptian, Khediye's Star, L.S. & Good Condu | 5        |
|                                      |                                                            |                                                                                               |                |    |                      | 77600<br>67067          | Acy, A.                                                    | 1    | Queen's South African                                                                                                   | 1        |
| 4158                                 |                                                            | ON GUARDS (Queen's Ba<br>Queen's South African                                                |                |    | 5                    |                         |                                                            |      | OYAL ARTILLERY.                                                                                                         | 6        |
| 3410                                 |                                                            | GUARDS (Prince of Wa                                                                          |                |    | 5                    | 26805<br>95217          | Broomhead, C. McNeill, A.                                  | . 1  | Zulu (1879)<br>Chitral (1895), Punjab Frontier (1897-8)                                                                 | 1        |
|                                      | 644 DD4GO                                                  |                                                                                               |                |    |                      |                         | ROY                                                        | YAL  | GARRISON ARTILLERY.                                                                                                     |          |
| 3750                                 |                                                            | ON GUARDS (Carabinier:<br>Queen's South African                                               | s).            |    |                      | 21                      |                                                            |      | Egyptian, Khedive's Star                                                                                                |          |
|                                      | 7th DRAGOON                                                | GUARDS (Princess Roys                                                                         | -11-1          |    |                      |                         |                                                            | GI   | RENADIER GUARDS.                                                                                                        |          |
| 4455                                 | Simpson, H 1                                               | Queen's South African                                                                         |                |    | 2                    | 2799<br>8518            | Bunting, C. H<br>Cunningham, A.<br>Garratt, R.             | A. 2 | King's and Queen's South African<br>Queen's South African                                                               | 3 3 3    |
| 3843                                 |                                                            | 3rd HUSSARS.<br>Queen's South African                                                         |                |    | 3                    | 3633<br>7337            | Hickman, A. E.<br>Mason, J. E.                             | . 2  | King's and Queen's South African                                                                                        | 6 5 6    |