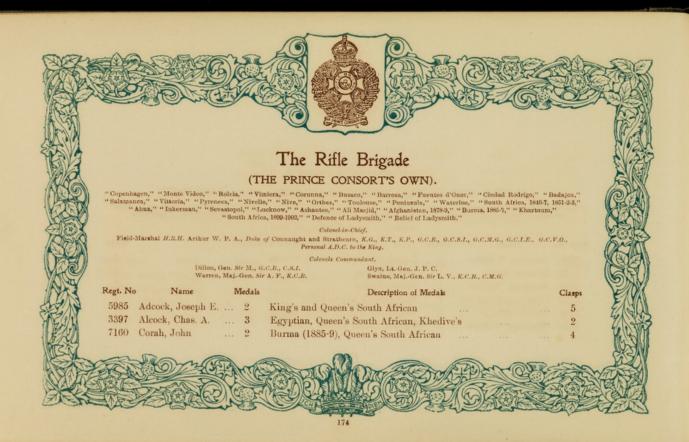

## The following sent in their names too late for insertion under their Regimental Badges.

| Regt. No<br>209647<br>1407<br>286331 | Greenhall, O. J. 1<br>Harriman, J 2<br>Holmes, H 2         | Egyptian, Khedive's Star<br>Egyptian, Khedive's Star<br>China                                 | ··<br>··<br>·· | :: | Clasps 2 1 2 1 2 1 2 | 4109                    | Winter, T.                                                 |      | Queen's South African                                                                                                   | Clasps 5 |
|--------------------------------------|------------------------------------------------------------|-----------------------------------------------------------------------------------------------|----------------|----|----------------------|-------------------------|------------------------------------------------------------|------|-------------------------------------------------------------------------------------------------------------------------|----------|
|                                      | ROYAL                                                      | HORSE ARTILLERY.                                                                              |                |    | M                    |                         |                                                            |      |                                                                                                                         |          |
| 92131<br>61748                       | Flowers, H 1<br>Healey, T 1<br>Hill, J. G 1<br>Weedon, G 1 | Queen's South African<br>Queen's South African<br>Queen's South African<br>Fenian Raid (1866) |                |    | 1<br>5<br>2          | 22065<br>73593<br>29587 | Botting, A.<br>Clarke, J.<br>Harrison, J.<br>Hopkinson, T. | 2    | King's and Queen's South African<br>N.W. Frontier (1895), Tirah (1897-8)<br>Egyptian, Khediye's Star, L.S. & Good Condu | 5        |
|                                      |                                                            |                                                                                               |                |    |                      | 77600<br>67067          | Acy, A.                                                    | 1    | Queen's South African                                                                                                   | 1        |
| 4158                                 |                                                            | ON GUARDS (Queen's Ba<br>Queen's South African                                                |                |    | 5                    |                         |                                                            |      | OYAL ARTILLERY.                                                                                                         | 6        |
| 3410                                 |                                                            | GUARDS (Prince of Wa                                                                          |                |    | 5                    | 26805<br>95217          | Broomhead, C. McNeill, A.                                  | . 1  | Zulu (1879)<br>Chitral (1895), Punjab Frontier (1897-8)                                                                 | 1        |
|                                      | 644 DD4GO                                                  |                                                                                               |                |    |                      |                         | ROY                                                        | YAL  | GARRISON ARTILLERY.                                                                                                     |          |
| 3750                                 |                                                            | ON GUARDS (Carabinier:<br>Queen's South African                                               | s).            |    |                      | 21                      |                                                            |      | Egyptian, Khedive's Star                                                                                                |          |
|                                      | 7th DRAGOON                                                | GUARDS (Princess Roys                                                                         | -11-1          |    |                      |                         |                                                            | GI   | RENADIER GUARDS.                                                                                                        |          |
| 4455                                 | Simpson, H 1                                               | Queen's South African                                                                         |                |    | 2                    | 2799<br>8518            | Bunting, C. H<br>Cunningham, A.<br>Garratt, R.             | A. 2 | King's and Queen's South African<br>Queen's South African                                                               | 3 3 3    |
| 3843                                 |                                                            | 3rd HUSSARS.<br>Queen's South African                                                         |                |    | 3                    | 3633<br>7337            | Hickman, A. E.<br>Mason, J. E.                             | . 2  | King's and Queen's South African                                                                                        | 6 5 6    |