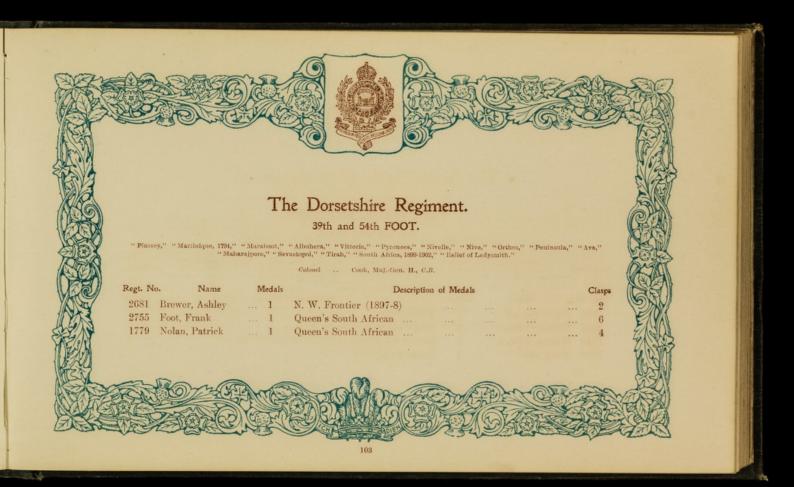

## The following sent in their names too late for insertion under their Regimental Badges.

| Regt. No<br>209647<br>1407<br>286331 | Greenhall, O. J. 1<br>Harriman, J 2<br>Holmes, H 2         | Egyptian, Khedive's Star<br>Egyptian, Khedive's Star<br>China                                 | ··<br>··<br>·· | :: | Clasps 2 1 2 1 2 1 2 | 4109                    | Winter, T.                                                 |      | Queen's South African                                                                                                   | Clasps 5 |
|--------------------------------------|------------------------------------------------------------|-----------------------------------------------------------------------------------------------|----------------|----|----------------------|-------------------------|------------------------------------------------------------|------|-------------------------------------------------------------------------------------------------------------------------|----------|
|                                      | ROYAL                                                      | HORSE ARTILLERY.                                                                              |                |    | M                    |                         |                                                            |      |                                                                                                                         |          |
| 92131<br>61748                       | Flowers, H 1<br>Healey, T 1<br>Hill, J. G 1<br>Weedon, G 1 | Queen's South African<br>Queen's South African<br>Queen's South African<br>Fenian Raid (1866) |                |    | 1<br>5<br>2          | 22065<br>73593<br>29587 | Botting, A.<br>Clarke, J.<br>Harrison, J.<br>Hopkinson, T. | 2    | King's and Queen's South African<br>N.W. Frontier (1895), Tirah (1897-8)<br>Egyptian, Khediye's Star, L.S. & Good Condu | 5        |
|                                      |                                                            |                                                                                               |                |    |                      | 77600<br>67067          | Acy, A.                                                    | 1    | Queen's South African                                                                                                   | 1        |
| 4158                                 |                                                            | ON GUARDS (Queen's Ba<br>Queen's South African                                                |                |    | 5                    |                         |                                                            |      | OYAL ARTILLERY.                                                                                                         | 6        |
| 3410                                 |                                                            | GUARDS (Prince of Wa                                                                          |                |    | 5                    | 26805<br>95217          | Broomhead, C. McNeill, A.                                  | . 1  | Zulu (1879)<br>Chitral (1895), Punjab Frontier (1897-8)                                                                 | 1        |
|                                      | 644 DD4GO                                                  |                                                                                               |                |    |                      |                         | ROY                                                        | YAL  | GARRISON ARTILLERY.                                                                                                     |          |
| 3750                                 |                                                            | ON GUARDS (Carabinier:<br>Queen's South African                                               | s).            |    |                      | 21                      |                                                            |      | Egyptian, Khedive's Star                                                                                                |          |
|                                      | 7th DRAGOON                                                | GUARDS (Princess Roys                                                                         | -11-1          |    |                      |                         |                                                            | GI   | RENADIER GUARDS.                                                                                                        |          |
| 4455                                 | Simpson, H 1                                               | Queen's South African                                                                         |                |    | 2                    | 2799<br>8518            | Bunting, C. H<br>Cunningham, A.<br>Garratt, R.             | A. 2 | King's and Queen's South African<br>Queen's South African                                                               | 3 3 3    |
| 3843                                 |                                                            | 3rd HUSSARS.<br>Queen's South African                                                         |                |    | 3                    | 3633<br>7337            | Hickman, A. E.<br>Mason, J. E.                             | . 2  | King's and Queen's South African                                                                                        | 6 5 6    |