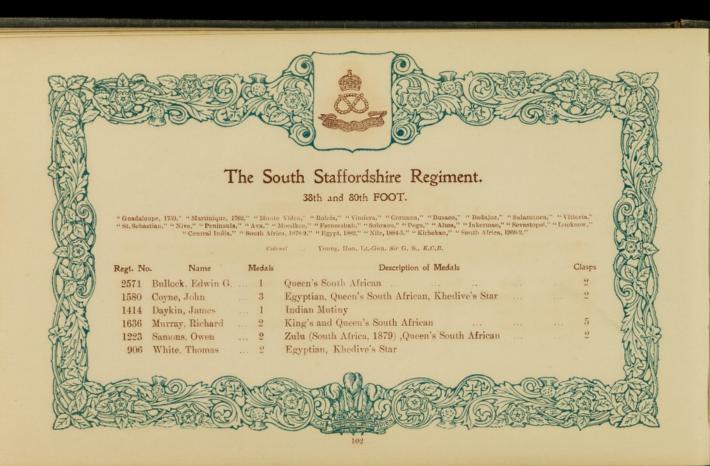

## The following sent in their names too late for insertion under their Regimental Badges.

| Regt. No<br>209647<br>1407<br>286331 | Greenhall, O. J. 1<br>Harriman, J 2<br>Holmes, H 2         | Egyptian, Khedive's Star<br>Egyptian, Khedive's Star<br>China                                 | ··<br>··<br>·· | :: | Clasps 2 1 2 1 2 1 2 | 4109                    | Winter, T.                                                 |      | Queen's South African                                                                                                   | Clasps 5 |
|--------------------------------------|------------------------------------------------------------|-----------------------------------------------------------------------------------------------|----------------|----|----------------------|-------------------------|------------------------------------------------------------|------|-------------------------------------------------------------------------------------------------------------------------|----------|
|                                      | ROYAL                                                      | HORSE ARTILLERY.                                                                              |                |    | M                    |                         |                                                            |      |                                                                                                                         |          |
| 92131<br>61748                       | Flowers, H 1<br>Healey, T 1<br>Hill, J. G 1<br>Weedon, G 1 | Queen's South African<br>Queen's South African<br>Queen's South African<br>Fenian Raid (1866) |                |    | 1<br>5<br>2          | 22065<br>73593<br>29587 | Botting, A.<br>Clarke, J.<br>Harrison, J.<br>Hopkinson, T. | 2    | King's and Queen's South African<br>N.W. Frontier (1895), Tirah (1897-8)<br>Egyptian, Khediye's Star, L.S. & Good Condu | 5        |
|                                      |                                                            |                                                                                               |                |    |                      | 77600<br>67067          | Acy, A.                                                    | 1    | Queen's South African                                                                                                   | 1        |
| 4158                                 |                                                            | ON GUARDS (Queen's Ba<br>Queen's South African                                                |                |    | 5                    |                         |                                                            |      | OYAL ARTILLERY.                                                                                                         | 6        |
| 3410                                 |                                                            | GUARDS (Prince of Wa                                                                          |                |    | 5                    | 26805<br>95217          | Broomhead, C. McNeill, A.                                  | . 1  | Zulu (1879)<br>Chitral (1895), Punjab Frontier (1897-8)                                                                 | 1        |
|                                      | 644 DD4GO                                                  |                                                                                               |                |    |                      |                         | ROY                                                        | YAL  | GARRISON ARTILLERY.                                                                                                     |          |
| 3750                                 |                                                            | ON GUARDS (Carabinier:<br>Queen's South African                                               | s).            |    |                      | 21                      |                                                            |      | Egyptian, Khedive's Star                                                                                                |          |
|                                      | 7th DRAGOON                                                | GUARDS (Princess Roys                                                                         | -11-1          |    |                      |                         |                                                            | GI   | RENADIER GUARDS.                                                                                                        |          |
| 4455                                 | Simpson, H 1                                               | Queen's South African                                                                         |                |    | 2                    | 2799<br>8518            | Bunting, C. H<br>Cunningham, A.<br>Garratt, R.             | A. 2 | King's and Queen's South African<br>Queen's South African                                                               | 3 3 3    |
| 3843                                 |                                                            | 3rd HUSSARS.<br>Queen's South African                                                         |                |    | 3                    | 3633<br>7337            | Hickman, A. E.<br>Mason, J. E.                             | . 2  | King's and Queen's South African                                                                                        | 6 5 6    |