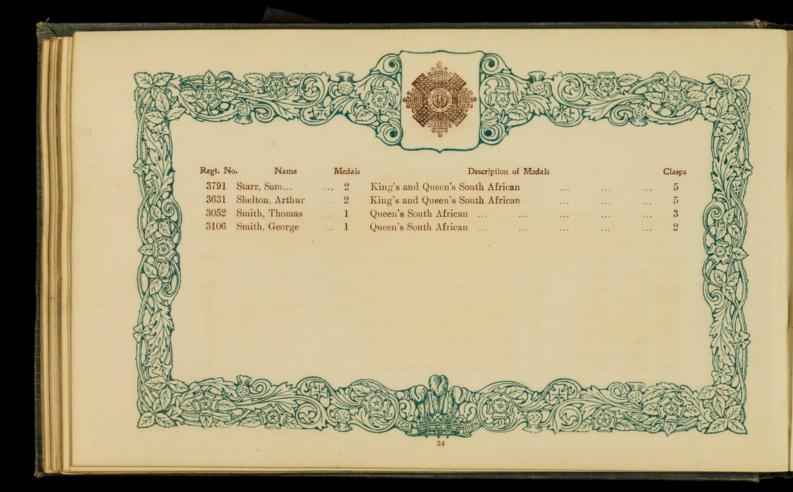

## The following sent in their names too late for insertion under their Regimental Badges.

| Regt. No<br>209647<br>1407<br>286331 | Greenhall, O. J. 1<br>Harriman, J 2<br>Holmes, H 2         | Egyptian, Khedive's Star<br>Egyptian, Khedive's Star<br>China                                 | ··<br>··<br>·· | :: | Clasps 2 1 2 1 2 1 2 | 4109                    | Winter, T.                                                 |      | Queen's South African                                                                                                   | Clasps 5 |
|--------------------------------------|------------------------------------------------------------|-----------------------------------------------------------------------------------------------|----------------|----|----------------------|-------------------------|------------------------------------------------------------|------|-------------------------------------------------------------------------------------------------------------------------|----------|
|                                      | ROYAL                                                      | HORSE ARTILLERY.                                                                              |                |    | M                    |                         |                                                            |      |                                                                                                                         |          |
| 92131<br>61748                       | Flowers, H 1<br>Healey, T 1<br>Hill, J. G 1<br>Weedon, G 1 | Queen's South African<br>Queen's South African<br>Queen's South African<br>Fenian Raid (1866) |                |    | 1<br>5<br>2          | 22065<br>73593<br>29587 | Botting, A.<br>Clarke, J.<br>Harrison, J.<br>Hopkinson, T. | 2    | King's and Queen's South African<br>N.W. Frontier (1895), Tirah (1897-8)<br>Egyptian, Khediye's Star, L.S. & Good Condu | 5        |
|                                      |                                                            |                                                                                               |                |    |                      | 77600<br>67067          | Acy, A.                                                    | 1    | Queen's South African                                                                                                   | 1        |
| 4158                                 |                                                            | ON GUARDS (Queen's Ba<br>Queen's South African                                                |                |    | 5                    |                         |                                                            |      | OYAL ARTILLERY.                                                                                                         | 6        |
| 3410                                 |                                                            | GUARDS (Prince of Wa                                                                          |                |    | 5                    | 26805<br>95217          | Broomhead, C. McNeill, A.                                  | . 1  | Zulu (1879)<br>Chitral (1895), Punjab Frontier (1897-8)                                                                 | 1        |
|                                      | 644 DD4GO                                                  |                                                                                               |                |    |                      |                         | ROY                                                        | YAL  | GARRISON ARTILLERY.                                                                                                     |          |
| 3750                                 |                                                            | ON GUARDS (Carabinier:<br>Queen's South African                                               | s).            |    |                      | 21                      |                                                            |      | Egyptian, Khedive's Star                                                                                                |          |
|                                      | 7th DRAGOON                                                | GUARDS (Princess Roys                                                                         | -11-1          |    |                      |                         |                                                            | GI   | RENADIER GUARDS.                                                                                                        |          |
| 4455                                 | Simpson, H 1                                               | Queen's South African                                                                         |                |    | 2                    | 2799<br>8518            | Bunting, C. H<br>Cunningham, A.<br>Garratt, R.             | A. 2 | King's and Queen's South African<br>Queen's South African                                                               | 3 3 3    |
| 3843                                 |                                                            | 3rd HUSSARS.<br>Queen's South African                                                         |                |    | 3                    | 3633<br>7337            | Hickman, A. E.<br>Mason, J. E.                             | . 2  | King's and Queen's South African                                                                                        | 6 5 6    |