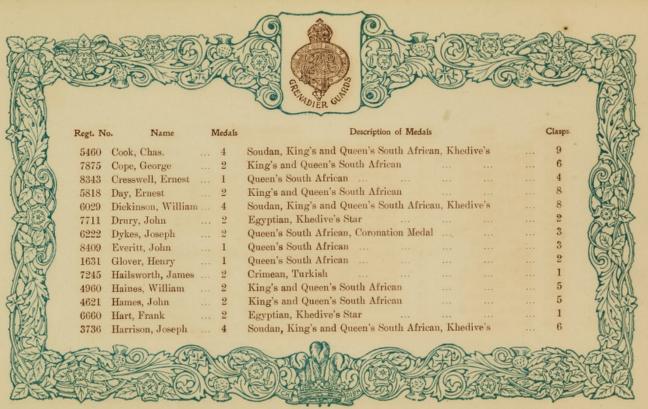

## The following sent in their names too late for insertion under their Regimental Badges.

| Regt. No<br>209647<br>1407<br>286331 | Greenhall, O. J. 1<br>Harriman, J 2<br>Holmes, H 2         | Egyptian, Khedive's Star<br>Egyptian, Khedive's Star<br>China                                 | ··<br>··<br>·· | :: | Clasps 2 1 2 1 2 1 2 | 4109                    | Winter, T.                                                 |      | Queen's South African                                                                                                   | Clasps 5 |
|--------------------------------------|------------------------------------------------------------|-----------------------------------------------------------------------------------------------|----------------|----|----------------------|-------------------------|------------------------------------------------------------|------|-------------------------------------------------------------------------------------------------------------------------|----------|
|                                      | ROYAL                                                      | HORSE ARTILLERY.                                                                              |                |    | M                    |                         |                                                            |      |                                                                                                                         |          |
| 92131<br>61748                       | Flowers, H 1<br>Healey, T 1<br>Hill, J. G 1<br>Weedon, G 1 | Queen's South African<br>Queen's South African<br>Queen's South African<br>Fenian Raid (1866) |                |    | 1<br>5<br>2          | 22065<br>73593<br>29587 | Botting, A.<br>Clarke, J.<br>Harrison, J.<br>Hopkinson, T. | 2    | King's and Queen's South African<br>N.W. Frontier (1895), Tirah (1897-8)<br>Egyptian, Khediye's Star, L.S. & Good Condu | 5        |
|                                      |                                                            |                                                                                               |                |    |                      | 77600<br>67067          | Acy, A.                                                    | 1    | Queen's South African                                                                                                   | 1        |
| 4158                                 |                                                            | ON GUARDS (Queen's Ba<br>Queen's South African                                                |                |    | 5                    |                         |                                                            |      | OYAL ARTILLERY.                                                                                                         | 6        |
| 3410                                 |                                                            | GUARDS (Prince of Wa                                                                          |                |    | 5                    | 26805<br>95217          | Broomhead, C. McNeill, A.                                  | . 1  | Zulu (1879)<br>Chitral (1895), Punjab Frontier (1897-8)                                                                 | 1        |
|                                      | 644 DD4GO                                                  |                                                                                               |                |    |                      |                         | ROY                                                        | YAL  | GARRISON ARTILLERY.                                                                                                     |          |
| 3750                                 |                                                            | ON GUARDS (Carabinier:<br>Queen's South African                                               | s).            |    |                      | 21                      |                                                            |      | Egyptian, Khedive's Star                                                                                                |          |
|                                      | 7th DRAGOON                                                | GUARDS (Princess Roys                                                                         | -11-1          |    |                      |                         |                                                            | GI   | RENADIER GUARDS.                                                                                                        |          |
| 4455                                 | Simpson, H 1                                               | Queen's South African                                                                         |                |    | 2                    | 2799<br>8518            | Bunting, C. H<br>Cunningham, A.<br>Garratt, R.             | A. 2 | King's and Queen's South African<br>Queen's South African                                                               | 3 3 3    |
| 3843                                 |                                                            | 3rd HUSSARS.<br>Queen's South African                                                         |                |    | 3                    | 3633<br>7337            | Hickman, A. E.<br>Mason, J. E.                             | . 2  | King's and Queen's South African                                                                                        | 6 5 6    |