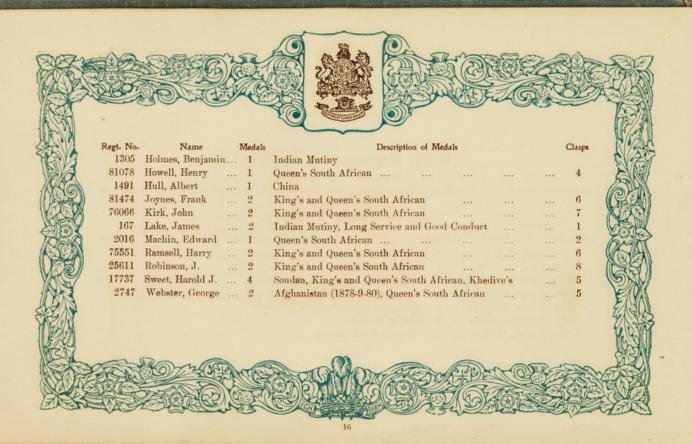

## The following sent in their names too late for insertion under their Regimental Badges.

| Regt. No<br>209647<br>1407<br>286331 | Greenhall, O. J. 1<br>Harriman, J 2<br>Holmes, H 2         | Egyptian, Khedive's Star<br>Egyptian, Khedive's Star<br>China                                 | ··<br>··<br>·· | :: | Clasps 2 1 2 1 2 1 2 | 4109                    | Winter, T.                                                 |      | Queen's South African                                                                                                   | Clasps 5 |
|--------------------------------------|------------------------------------------------------------|-----------------------------------------------------------------------------------------------|----------------|----|----------------------|-------------------------|------------------------------------------------------------|------|-------------------------------------------------------------------------------------------------------------------------|----------|
|                                      | ROYAL                                                      | HORSE ARTILLERY.                                                                              |                |    | M                    |                         |                                                            |      |                                                                                                                         |          |
| 92131<br>61748                       | Flowers, H 1<br>Healey, T 1<br>Hill, J. G 1<br>Weedon, G 1 | Queen's South African<br>Queen's South African<br>Queen's South African<br>Fenian Raid (1866) |                |    | 1<br>5<br>2          | 22065<br>73593<br>29587 | Botting, A.<br>Clarke, J.<br>Harrison, J.<br>Hopkinson, T. | 2    | King's and Queen's South African<br>N.W. Frontier (1895), Tirah (1897-8)<br>Egyptian, Khediye's Star, L.S. & Good Condu | 5        |
|                                      |                                                            |                                                                                               |                |    |                      | 77600<br>67067          | Acy, A.                                                    | 1    | Queen's South African                                                                                                   | 1        |
| 4158                                 |                                                            | ON GUARDS (Queen's Ba<br>Queen's South African                                                |                |    | 5                    |                         |                                                            |      | OYAL ARTILLERY.                                                                                                         | 6        |
| 3410                                 |                                                            | GUARDS (Prince of Wa                                                                          |                |    | 5                    | 26805<br>95217          | Broomhead, C. McNeill, A.                                  | . 1  | Zulu (1879)<br>Chitral (1895), Punjab Frontier (1897-8)                                                                 | 1        |
|                                      | 644 DD4GO                                                  |                                                                                               |                |    |                      |                         | ROY                                                        | YAL  | GARRISON ARTILLERY.                                                                                                     |          |
| 3750                                 |                                                            | ON GUARDS (Carabinier:<br>Queen's South African                                               | s).            |    |                      | 21                      |                                                            |      | Egyptian, Khedive's Star                                                                                                |          |
|                                      | 7th DRAGOON                                                | GUARDS (Princess Roys                                                                         | -11-1          |    |                      |                         |                                                            | GI   | RENADIER GUARDS.                                                                                                        |          |
| 4455                                 | Simpson, H 1                                               | Queen's South African                                                                         |                |    | 2                    | 2799<br>8518            | Bunting, C. H<br>Cunningham, A.<br>Garratt, R.             | A. 2 | King's and Queen's South African<br>Queen's South African                                                               | 3 3 3    |
| 3843                                 |                                                            | 3rd HUSSARS.<br>Queen's South African                                                         |                |    | 3                    | 3633<br>7337            | Hickman, A. E.<br>Mason, J. E.                             | . 2  | King's and Queen's South African                                                                                        | 6 5 6    |