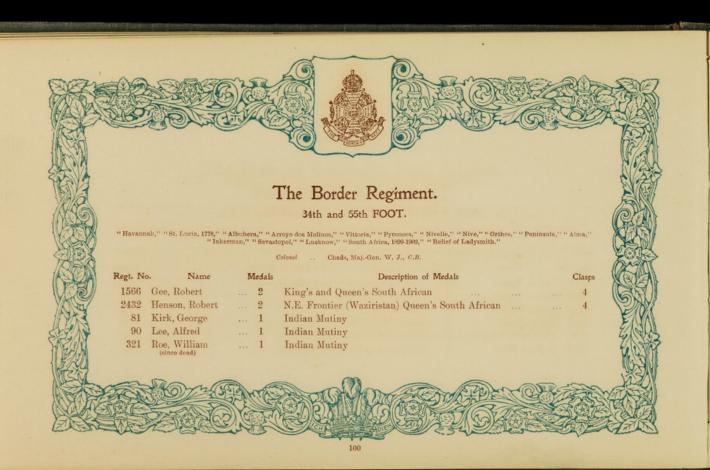

## The following sent in their names too late for insertion under their Regimental Badges.

| Regt. No<br>209647<br>1407<br>286331 | Greenhall, O. J. 1<br>Harriman, J 2<br>Holmes, H 2         | Egyptian, Khedive's Star<br>Egyptian, Khedive's Star<br>China                                 | ··<br>··<br>·· | :: | Clasps 2 1 2 1 2 1 2 | 4109                    | Winter, T.                                                 |      | Queen's South African                                                                                                   | Clasps 5 |
|--------------------------------------|------------------------------------------------------------|-----------------------------------------------------------------------------------------------|----------------|----|----------------------|-------------------------|------------------------------------------------------------|------|-------------------------------------------------------------------------------------------------------------------------|----------|
|                                      | ROYAL                                                      | HORSE ARTILLERY.                                                                              |                |    | M                    |                         |                                                            |      |                                                                                                                         |          |
| 92131<br>61748                       | Flowers, H 1<br>Healey, T 1<br>Hill, J. G 1<br>Weedon, G 1 | Queen's South African<br>Queen's South African<br>Queen's South African<br>Fenian Raid (1866) |                |    | 1<br>5<br>2          | 22065<br>73593<br>29587 | Botting, A.<br>Clarke, J.<br>Harrison, J.<br>Hopkinson, T. | 2    | King's and Queen's South African<br>N.W. Frontier (1895), Tirah (1897-8)<br>Egyptian, Khediye's Star, L.S. & Good Condu | 5        |
|                                      |                                                            |                                                                                               |                |    |                      | 77600<br>67067          | Acy, A.                                                    | 1    | Queen's South African                                                                                                   | 1        |
| 4158                                 |                                                            | ON GUARDS (Queen's Ba<br>Queen's South African                                                |                |    | 5                    |                         |                                                            |      | OYAL ARTILLERY.                                                                                                         | 6        |
| 3410                                 |                                                            | GUARDS (Prince of Wa                                                                          |                |    | 5                    | 26805<br>95217          | Broomhead, C. McNeill, A.                                  | . 1  | Zulu (1879)<br>Chitral (1895), Punjab Frontier (1897-8)                                                                 | 1        |
|                                      | 644 DD4GO                                                  |                                                                                               |                |    |                      |                         | ROY                                                        | YAL  | GARRISON ARTILLERY.                                                                                                     |          |
| 3750                                 |                                                            | ON GUARDS (Carabinier:<br>Queen's South African                                               | s).            |    |                      | 21                      |                                                            |      | Egyptian, Khedive's Star                                                                                                |          |
|                                      | 7th DRAGOON                                                | GUARDS (Princess Roys                                                                         | -11-1          |    |                      |                         |                                                            | GI   | RENADIER GUARDS.                                                                                                        |          |
| 4455                                 | Simpson, H 1                                               | Queen's South African                                                                         |                |    | 2                    | 2799<br>8518            | Bunting, C. H<br>Cunningham, A.<br>Garratt, R.             | A. 2 | King's and Queen's South African<br>Queen's South African                                                               | 3 3 3    |
| 3843                                 |                                                            | 3rd HUSSARS.<br>Queen's South African                                                         |                |    | 3                    | 3633<br>7337            | Hickman, A. E.<br>Mason, J. E.                             | . 2  | King's and Queen's South African                                                                                        | 6 5 6    |