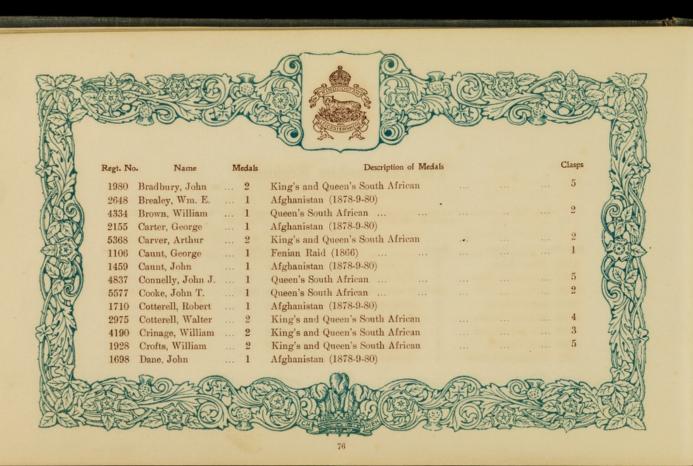

## The following sent in their names too late for insertion under their Regimental Badges.

| Regt. No<br>209647<br>1407<br>286331 | Greenhall, O. J. 1<br>Harriman, J 2<br>Holmes, H 2         | Egyptian, Khedive's Star<br>Egyptian, Khedive's Star<br>China                                 | ··<br>··<br>·· | :: | Clasps 2 1 2 1 2 1 2 | 4109                    | Winter, T.                                                 |      | Queen's South African                                                                                                   | Clasps 5 |
|--------------------------------------|------------------------------------------------------------|-----------------------------------------------------------------------------------------------|----------------|----|----------------------|-------------------------|------------------------------------------------------------|------|-------------------------------------------------------------------------------------------------------------------------|----------|
|                                      | ROYAL                                                      | HORSE ARTILLERY.                                                                              |                |    | M                    |                         |                                                            |      |                                                                                                                         |          |
| 92131<br>61748                       | Flowers, H 1<br>Healey, T 1<br>Hill, J. G 1<br>Weedon, G 1 | Queen's South African<br>Queen's South African<br>Queen's South African<br>Fenian Raid (1866) |                |    | 1<br>5<br>2          | 22065<br>73593<br>29587 | Botting, A.<br>Clarke, J.<br>Harrison, J.<br>Hopkinson, T. | 2    | King's and Queen's South African<br>N.W. Frontier (1895), Tirah (1897-8)<br>Egyptian, Khediye's Star, L.S. & Good Condu | 5        |
|                                      |                                                            |                                                                                               |                |    |                      | 77600<br>67067          | Acy, A.                                                    | 1    | Queen's South African                                                                                                   | 1        |
| 4158                                 |                                                            | ON GUARDS (Queen's Ba<br>Queen's South African                                                |                |    | 5                    |                         |                                                            |      | OYAL ARTILLERY.                                                                                                         | 6        |
| 3410                                 |                                                            | GUARDS (Prince of Wa                                                                          |                |    | 5                    | 26805<br>95217          | Broomhead, C. McNeill, A.                                  | . 1  | Zulu (1879)<br>Chitral (1895), Punjab Frontier (1897-8)                                                                 | 1        |
|                                      | 644 DD4GO                                                  |                                                                                               |                |    |                      |                         | ROY                                                        | YAL  | GARRISON ARTILLERY.                                                                                                     |          |
| 3750                                 |                                                            | ON GUARDS (Carabinier:<br>Queen's South African                                               | s).            |    |                      | 21                      |                                                            |      | Egyptian, Khedive's Star                                                                                                |          |
|                                      | 7th DRAGOON                                                | GUARDS (Princess Roys                                                                         | -11-1          |    |                      |                         |                                                            | GI   | RENADIER GUARDS.                                                                                                        |          |
| 4455                                 | Simpson, H 1                                               | Queen's South African                                                                         |                |    | 2                    | 2799<br>8518            | Bunting, C. H<br>Cunningham, A.<br>Garratt, R.             | A. 2 | King's and Queen's South African<br>Queen's South African                                                               | 3 3 3    |
| 3843                                 |                                                            | 3rd HUSSARS.<br>Queen's South African                                                         |                |    | 3                    | 3633<br>7337            | Hickman, A. E.<br>Mason, J. E.                             | . 2  | King's and Queen's South African                                                                                        | 6 5 6    |