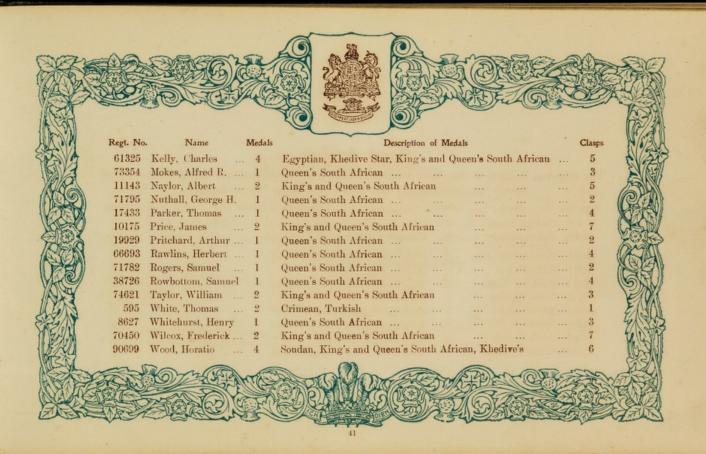

o make copies of this work under a Creative Commons, Attribution, Non-commercial license.

Non-commercial use includes private study, academic research, teaching, and other activities that are not primarily intended for, or directed towards, commercial advantage or private monetary compensation. See the Legal Code for further information.

Image source should be attributed as specified in the full catalogue record. If no source is given the image should be attributed to Wellcome Collection.













Written and Compiled by
H. SEELY WHITBY,
Hon. Secretary Nottingham and Notts.
Crimean and Indian Mutiny Veterans'
Association.

COPYRIGHT.

ALL RIGHTS RESERVED.















































































LIEUT. GENL. SIR J. L. PENNEFATHER & STAFF.

































































VALLEY OF INKERMANN.

























































































































































THE TOWN OF BALAKLAVA.



























































































































































## The following sent in their names too late for insertion under their Regimental Badges.

| Regt. No<br>209647<br>1407<br>286331 | Greenhall, O. J. 1<br>Harriman, J 2<br>Holmes, H 2         | Egyptian, Khedive's Star<br>Egyptian, Khedive's Star<br>China                                 | ··<br>··<br>·· | :: | Clasps 2 1 2 1 2 1 2 | 4109                    | Winter, T.