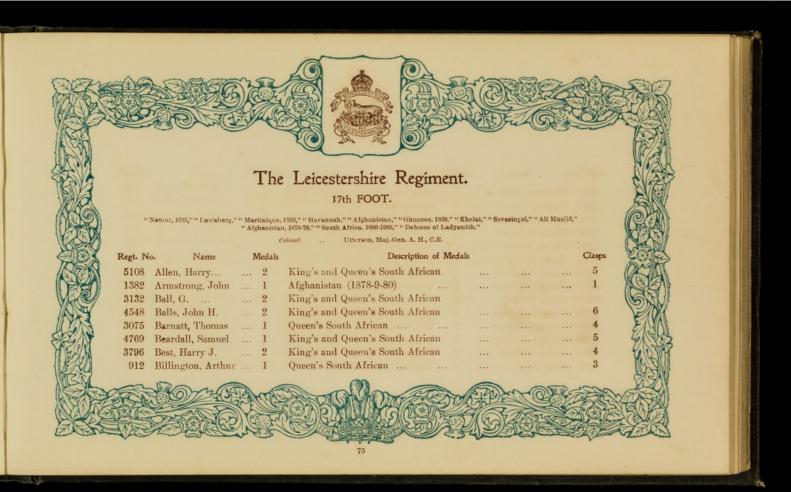

|          | COLDSTREAM GUARDS.                                                                                   | THE DEVONSHIRE REGIMENT. 11th Foot.  Regt. No. Name Description of Medals | Clasp |
|----------|------------------------------------------------------------------------------------------------------|---------------------------------------------------------------------------|-------|
| gt. No.  | Name Description of Medals Clasps                                                                    | Regs. No. Name                                                            |       |
|          | Barrand, G. W. 2 King's and Queen's South African 8                                                  | 4034 Stebbing, B. C 1 Queen's South African                               | 0     |
| 1627     | Blatherwick.W.H. 2 King's and Queen's South African 8                                                | mun annuan on Was Ed OWN (West Verkehire Pegt                             | 1     |
| 2477     | Murphy, S 2 King's and Queen's South African 8                                                       | THE PRINCE OF WALES' OWN (West Yorkshire Regt.                            | /     |
| 1668     | Navin T 2 King's and Queen's South African 3                                                         |                                                                           |       |
| 4030     | Pykett, J. C 1 Queen's South African 2                                                               | 4598 Brough, R. H 2 King's and Queen's South African                      |       |
|          | SCOTS GUARDS.                                                                                        | THE LEICESTERSHIRE REGIMENT. 17th Foot.                                   |       |
|          |                                                                                                      | 3264 Eley, F 2 King's and Queen's South African                           | 5     |
| 3573     | McKnight, B 1 Queen's South African                                                                  | 2126 Grummitt, J 1 Afghanistan (1878-79-80)                               |       |
|          |                                                                                                      | 6721 Ladkin, T. W 1 Queen's South African                                 | 2     |
|          | ROYAL SCOTS (1st Foot).                                                                              | 6819 Marriott, J 1 Queen's South African                                  | 2     |
| 9700     | Attenborough, C. 2 King's and Queen's South African 3                                                | 1439 Potts, H 1 Afghanistan (1878-79-80)                                  | 5     |
|          |                                                                                                      | 1171 Shaw, W 3 King's and Queen's S.A., Burma (1887-8-9)                  | 0     |
| Th       | IE KING'S OWN (Royal Lancaster Regiment) 4th Foot.                                                   | 1699 Wealthall, W 1 Afghanistan (1878-79-80)                              |       |
| 1333     | Guy, Oliver P 2 King's and Queen's South African 4                                                   | THE LANCASHIRE FUSILIERS. 20th Foot.                                      | Ha.   |
|          | NORTHUMBERLAND FUSILIERS (5th Foot).                                                                 | 1098 Smedley, J 2 King's and Queen's South Africau                        | 6     |
| 2532     | Bragg, Eli 1 Queen's South African (1879)                                                            | THE ROYAL SCOTS FUSILIERS. 21st Foot.                                     |       |
| Parent m | adal in Prince Albert's Somerset Light In(antry)                                                     | 2348 Simpson, F 1 Queen's South African                                   | 5     |
| 1125     | Jeffs, H 1 Queen's South African                                                                     | 2548 Simpson, F I Queen's botten introduct                                |       |
| 2605     | Mellors, W 3 King's and Queen's S.A., Ashanti Star (1895-6) 5<br>Robinson, O 1 Queen's South African | THE CHESHIRE REGIMENT. 22nd Foot.                                         |       |
| 1994     | Robinson, O 1 Queen's South African                                                                  |                                                                           | 5     |
|          | THE ROYAL WARWICKSHIRE. 6th Foot.                                                                    | 7564 Dean, W. H 1 Queen's South African                                   | 5     |
|          |                                                                                                      | 2120 Pearson, J., 2 Indian, Queen's bound introduction                    |       |
| 6335     | Rogers, E 1 Queen's South African 3                                                                  | THE ROYAL WELSH FUSILIERS. 23rd Foot.                                     |       |
|          | THE LIVERPOOL REGIMENT. 8th Foot.                                                                    | 7391 Jones, H 1 Queen's South African                                     | 4     |
| 9809     | Jackson, W 1 Queen's South African 3                                                                 |                                                                           |       |
| 2002     |                                                                                                      | THE SOUTH WALES BORDERERS. 24th Foot.                                     |       |
|          | THE NORFOLK REGIMENT. 9th Foot.                                                                      | 3235 Poxon, W 1 Queen's South African                                     | 2     |
| 5128     | Attenborough, J. 1 Queen's South African 3                                                           |                                                                           |       |
| 658      | Caddamy, J 1 Burma 1                                                                                 | KING'S OWN SCOTTISH BORDERERS. 25th Foot.                                 |       |
|          | THE LINCOLNSHIRE REGIMENT. 10th Foot.                                                                | 5700 Callin W 1 Indian (1897-8)                                           |       |
| 5239     |                                                                                                      | 3145 Lowe, A. O 2 Indian (1895), Queen's South African                    | 5     |
| 3936     | Ward, W 2 King's and Queen's South African 1                                                         | essi Turner E 2 King's and Queen's South African                          | 1     |
| 1000     | William T 1 Descrition 2                                                                             | 2292 Turner, T 2 Egyptian, Khedive's Star                                 |       |