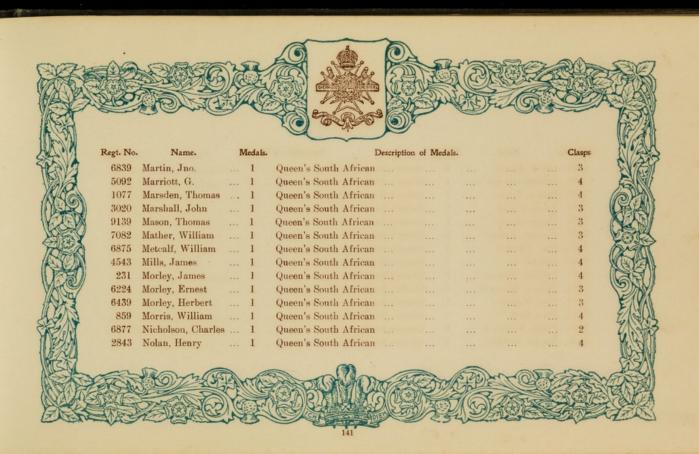

or private monetary compensation. See the Legal Code for further information.

Image source should be attributed as specified in the full catalogue record. If no source is given the image should be attributed to Wellcome Collection.













Written and Compiled by
H. SEELY WHITBY,
Hon. Secretary Nottingham and Notts.
Crimean and Indian Mutiny Veterans'
Association.

COPYRIGHT.

ALL RIGHTS RESERVED.















































































LIEUT. GENL. SIR J. L. PENNEFATHER & STAFF.

































































VALLEY OF INKERMANN.

























































































































































THE TOWN OF BALAKLAVA.



























































































































































## The following sent in their names too late for insertion under their Regimental Badges.

| Regt. No<br>209647<br>1407<br>286331 | Greenhall, O. J. 1<br>Harriman, J 2<br>Holmes, H 2         | Egyptian, Khedive's Star<br>Egyptian, Khedive's Star<br>China                                 | ··<br>··<br>·· | :: | Clasps 2 1 2 1 2 1 2 | 4109                    | Winter, T.                                                 |      | Queen's South African                                                                                                   | Clasps 5 |
|--------------------------------------|--------------------------------------------------