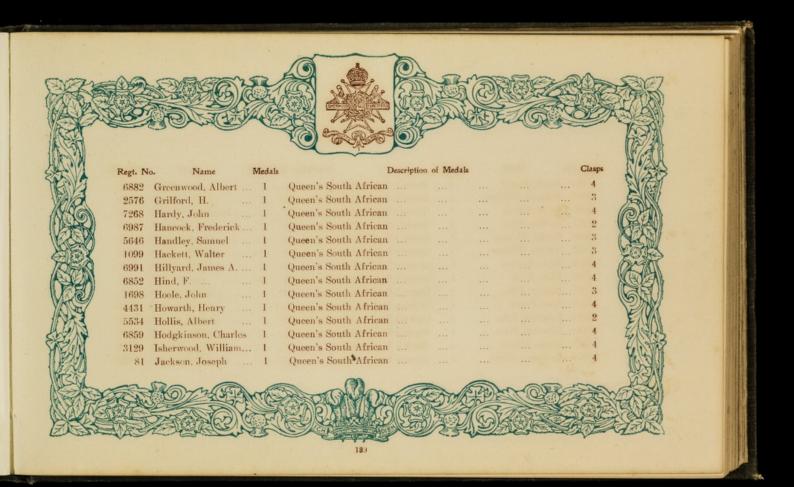

tage or private monetary compensation. See the Legal Code for further information.

Image source should be attributed as specified in the full catalogue record. If no source is given the image should be attributed to Wellcome Collection.













Written and Compiled by
H. SEELY WHITBY,
Hon. Secretary Nottingham and Notts.
Crimean and Indian Mutiny Veterans'
Association.

COPYRIGHT.

ALL RIGHTS RESERVED.















































































LIEUT. GENL. SIR J. L. PENNEFATHER & STAFF.

































































VALLEY OF INKERMANN.

























































































































































THE TOWN OF BALAKLAVA.



























































































































































## The following sent in their names too late for insertion under their Regimental Badges.

| Regt. No<br>209647<br>1407<br>286331 | Greenhall, O. J. 1<br>Harriman, J 2<br>Holmes, H 2         | Egyptian, Khedive's Star<br>Egyptian, Khedive's Star<br>China                                 | ··<br>··<br>·· | :: | Clasps 2 1 2 1 2 1 2 | 4109                    | Winter, T.                                                 |      | Queen's South African                                                                                                   | Clasps 5 |
|--------------------------------------|----------------------------------------------