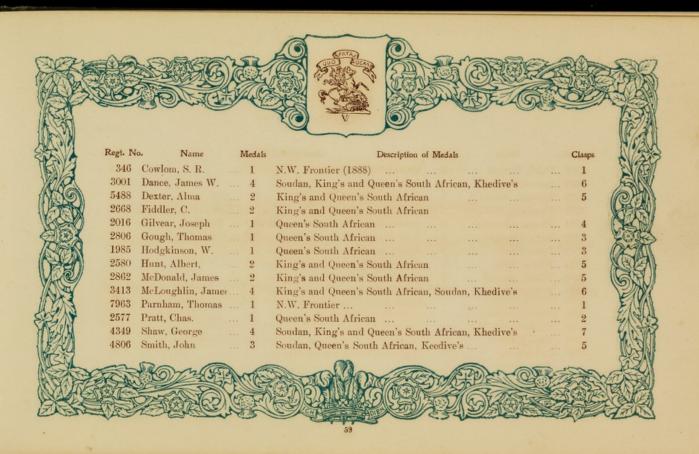

|          | COLDSTREAM GUARDS.                                                                                   | THE DEVONSHIRE REGIMENT. 11th Foot.  Regt. No. Name Description of Medals | Clasp |
|----------|------------------------------------------------------------------------------------------------------|---------------------------------------------------------------------------|-------|
| gt. No.  | Name Description of Medals Clasps                                                                    | Regs. No. Name                                                            |       |
|          | Barrand, G. W. 2 King's and Queen's South African 8                                                  | 4034 Stebbing, B. C 1 Queen's South African                               | 0     |
| 1627     | Blatherwick.W.H. 2 King's and Queen's South African 8                                                | mun annuan on Was Ed OWN (West Verkehire Pegt                             | 1     |
| 2477     | Murphy, S 2 King's and Queen's South African 8                                                       | THE PRINCE OF WALES' OWN (West Yorkshire Regt.                            | /     |
| 1668     | Navin T 2 King's and Queen's South African 3                                                         |                                                                           |       |
| 4030     | Pykett, J. C 1 Queen's South African 2                                                               | 4598 Brough, R. H 2 King's and Queen's South African                      |       |
|          | SCOTS GUARDS.                                                                                        | THE LEICESTERSHIRE REGIMENT. 17th Foot.                                   |       |
|          |                                                                                                      | 3264 Eley, F 2 King's and Queen's South African                           | 5     |
| 3573     | McKnight, B 1 Queen's South African                                                                  | 2126 Grummitt, J 1 Afghanistan (1878-79-80)                               |       |
|          |                                                                                                      | 6721 Ladkin, T. W 1 Queen's South African                                 | 2     |
|          | ROYAL SCOTS (1st Foot).                                                                              | 6819 Marriott, J 1 Queen's South African                                  | 2     |
| 9700     | Attenborough, C. 2 King's and Queen's South African 3                                                | 1439 Potts, H 1 Afghanistan (1878-79-80)                                  | 5     |
|          |                                                                                                      | 1171 Shaw, W 3 King's and Queen's S.A., Burma (1887-8-9)                  | 0     |
| Th       | IE KING'S OWN (Royal Lancaster Regiment) 4th Foot.                                                   | 1699 Wealthall, W 1 Afghanistan (1878-79-80)                              |       |
| 1333     | Guy, Oliver P 2 King's and Queen's South African 4                                                   | THE LANCASHIRE FUSILIERS. 20th Foot.                                      | Ha.   |
|          | NORTHUMBERLAND FUSILIERS (5th Foot).                                                                 | 1098 Smedley, J 2 King's and Queen's South Africau                        | 6     |
| 2532     | Bragg, Eli 1 Queen's South African (1879)                                                            | THE ROYAL SCOTS FUSILIERS. 21st Foot.                                     |       |
| Parent m | adal in Prince Albert's Somerset Light In(antry)                                                     | 2348 Simpson, F 1 Queen's South African                                   | 5     |
| 1125     | Jeffs, H 1 Queen's South African                                                                     | 2548 Simpson, F I Queen's botten introduct                                |       |
| 2605     | Mellors, W 3 King's and Queen's S.A., Ashanti Star (1895-6) 5<br>Robinson, O 1 Queen's South African | THE CHESHIRE REGIMENT. 22nd Foot.                                         |       |
| 1994     | Robinson, O 1 Queen's South African                                                                  |                                                                           | 5     |
|          | THE ROYAL WARWICKSHIRE. 6th Foot.                                                                    | 7564 Dean, W. H 1 Queen's South African                                   | 5     |
|          |                                                                                                      | 2120 Pearson, J., 2 Indian, Queen's bound introduction                    |       |
| 6335     | Rogers, E 1 Queen's South African 3                                                                  | THE ROYAL WELSH FUSILIERS. 23rd Foot.                                     |       |
|          | THE LIVERPOOL REGIMENT. 8th Foot.                                                                    | 7391 Jones, H 1 Queen's South African                                     | 4     |
| 9809     | Jackson, W 1 Queen's South African 3                                                                 |                                                                           |       |
| 2002     |                                                                                                      | THE SOUTH WALES BORDERERS. 24th Foot.                                     |       |
|          | THE NORFOLK REGIMENT. 9th Foot.                                                                      | 3235 Poxon, W 1 Queen's South African                                     | 2     |
| 5128     | Attenborough, J. 1 Queen's South African 3                                                           |                                                                           |       |
| 658      | Caddamy, J 1 Burma 1                                                                                 | KING'S OWN SCOTTISH BORDERERS. 25th Foot.                                 |       |
|          | THE LINCOLNSHIRE REGIMENT. 10th Foot.                                                                | 5700 Callin W 1 Indian (1897-8)                                           |       |
| 5239     |                                                                                                      | 3145 Lowe, A. O 2 Indian (1895), Queen's South African                    | 5     |
| 3936     | Ward, W 2 King's and Queen's South African 1                                                         | essi Turner E 2 King's and Queen's South African                          | 1     |
| 1000     | William T 1 Descrition 2                                                                             | 2292 Turner, T 2 Egyptian, Khedive's Star                                 |       |