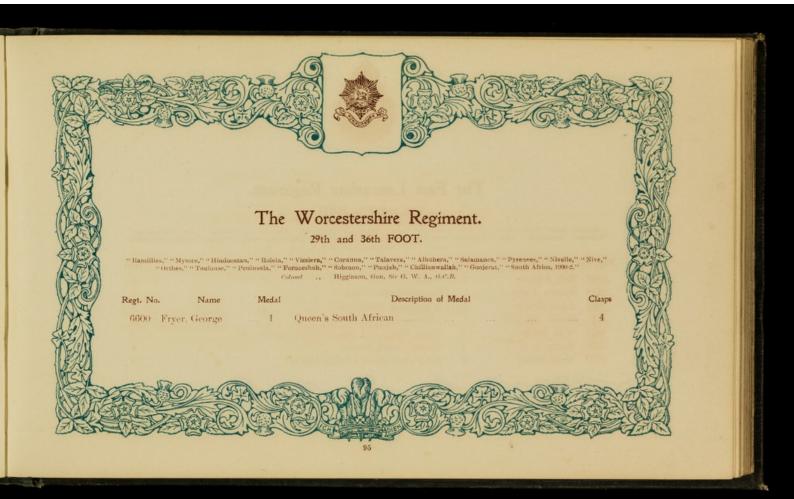

## The following sent in their names too late for insertion under their Regimental Badges.

| Regt. No<br>209647<br>1407<br>286331 | Greenhall, O. J. 1<br>Harriman, J 2<br>Holmes, H 2         | Egyptian, Khedive's Star<br>Egyptian, Khedive's Star<br>China                                 | ··<br>··<br>·· | :: | Clasps 2 1 2 1 2 1 2 | 4109                    | Winter, T.                                                 |      | Queen's South African                                                                                                   | Clasps 5 |
|--------------------------------------|------------------------------------------------------------|-----------------------------------------------------------------------------------------------|----------------|----|----------------------|-------------------------|------------------------------------------------------------|------|-------------------------------------------------------------------------------------------------------------------------|----------|
|                                      | ROYAL                                                      | HORSE ARTILLERY.                                                                              |                |    | M                    |                         |                                                            |      |                                                                                                                         |          |
| 92131<br>61748                       | Flowers, H 1<br>Healey, T 1<br>Hill, J. G 1<br>Weedon, G 1 | Queen's South African<br>Queen's South African<br>Queen's South African<br>Fenian Raid (1866) |                |    | 1<br>5<br>2          | 22065<br>73593<br>29587 | Botting, A.<br>Clarke, J.<br>Harrison, J.<br>Hopkinson, T. | 2    | King's and Queen's South African<br>N.W. Frontier (1895), Tirah (1897-8)<br>Egyptian, Khediye's Star, L.S. & Good Condu | 5        |
|                                      |                                                            |                                                                                               |                |    |                      | 77600<br>67067          | Acy, A.                                                    | 1    | Queen's South African                                                                                                   | 1        |
| 4158                                 |                                                            | ON GUARDS (Queen's Ba<br>Queen's South African                                                |                |    | 5                    |                         |                                                            |      | OYAL ARTILLERY.                                                                                                         | 6        |
| 3410                                 |                                                            | GUARDS (Prince of Wa                                                                          |                |    | 5                    | 26805<br>95217          | Broomhead, C. McNeill, A.                                  | . 1  | Zulu (1879)<br>Chitral (1895), Punjab Frontier (1897-8)                                                                 | 1        |
|                                      | 644 DD4GO                                                  |                                                                                               |                |    |                      |                         | ROY                                                        | YAL  | GARRISON ARTILLERY.                                                                                                     |          |
| 3750                                 |                                                            | ON GUARDS (Carabinier:<br>Queen's South African                                               | s).            |    |                      | 21                      |                                                            |      | Egyptian, Khedive's Star                                                                                                |          |
|                                      | 7th DRAGOON                                                | GUARDS (Princess Roys                                                                         | -11-1          |    |                      |                         |                                                            | GI   | RENADIER GUARDS.                                                                                                        |          |
| 4455                                 | Simpson, H 1                                               | Queen's South African                                                                         |                |    | 2                    | 2799<br>8518            | Bunting, C. H<br>Cunningham, A.<br>Garratt, R.             | A. 2 | King's and Queen's South African<br>Queen's South African                                                               | 3 3 3    |
| 3843                                 |                                                            | 3rd HUSSARS.<br>Queen's South African                                                         |                |    | 3                    | 3633<br>7337            | Hickman, A. E.<br>Mason, J. E.                             | . 2  | King's and Queen's South African                                                                                        | 6 5 6    |

|          | COLDSTREAM GUARDS.                                                                                   | THE DEVONSHIRE REGIMENT. 11th Foot.  Regt. No. Name Description of Medals | Clasp |
|----------|------------------------------------------------------------------------------------------------------|---------------------------------------------------------------------------|-------|
| gt. No.  | Name Description of Medals Clasps                                                                    | Regs. No. Name                                                            |       |
|          | Barrand, G. W. 2 King's and Queen's South African 8                                                  | 4034 Stebbing, B. C 1 Queen's South African                               | 0     |
| 1627     | Blatherwick.W.H. 2 King's and Queen's South African 8                                                | mun annuan on Was Ed OWN (West Verkehire Pegt                             | 1     |
| 2477     | Murphy, S 2 King's and Queen's South African 8                                                       | THE PRINCE OF WALES' OWN (West Yorkshire Regt.                            | /     |
| 1668     | Navin T 2 King's and Queen's South African 3                                                         |                                                                           |       |
| 4030     | Pykett, J. C 1 Queen's South African 2                                                               | 4598 Brough, R. H 2 King's and Queen's South African                      |       |
|          | SCOTS GUARDS.                                                                                        | THE LEICESTERSHIRE REGIMENT. 17th Foot.                                   |       |
|          |                                                                                                      | 3264 Eley, F 2 King's and Queen's South African                           | 5     |
| 3573     | McKnight, B 1 Queen's South African                                                                  | 2126 Grummitt, J 1 Afghanistan (1878-79-80)                               |       |
|          |                                                                                                      | 6721 Ladkin, T. W 1 Queen's South African                                 | 2     |
|          | ROYAL SCOTS (1st Foot).                                                                              | 6819 Marriott, J 1 Queen's South African                                  | 2     |
| 9700     | Attenborough, C. 2 King's and Queen's South African 3                                                | 1439 Potts, H 1 Afghanistan (1878-79-80)                                  | 5     |
|          |                                                                                                      | 1171 Shaw, W 3 King's and Queen's S.A., Burma (1887-8-9)                  | 0     |
| Th       | IE KING'S OWN (Royal Lancaster Regiment) 4th Foot.                                                   | 1699 Wealthall, W 1 Afghanistan (1878-79-80)                              |       |
| 1333     | Guy, Oliver P 2 King's and Queen's South African 4                                                   | THE LANCASHIRE FUSILIERS. 20th Foot.                                      | Ha.   |
|          | NORTHUMBERLAND FUSILIERS (5th Foot).                                                                 | 1098 Smedley, J 2 King's and Queen's South Africau                        | 6     |
| 2532     | Bragg, Eli 1 Queen's South African (1879)                                                            | THE ROYAL SCOTS FUSILIERS. 21st Foot.                                     |       |
| Parent m | adal in Prince Albert's Somerset Light In(antry)                                                     | 2348 Simpson, F 1 Queen's South African                                   | 5     |
| 1125     | Jeffs, H 1 Queen's South African                                                                     | 2548 Simpson, F I Queen's botten introduct                                |       |
| 2605     | Mellors, W 3 King's and Queen's S.A., Ashanti Star (1895-6) 5<br>Robinson, O 1 Queen's South African | THE CHESHIRE REGIMENT. 22nd Foot.                                         |       |
| 1994     | Robinson, O 1 Queen's South African                                                                  |                                                                           | 5     |
|          | THE ROYAL WARWICKSHIRE. 6th Foot.                                                                    | 7564 Dean, W. H 1 Queen's South African                                   | 5     |
|          |                                                                                                      | 2120 Pearson, J., 2 Indian, Queen's bound introduction                    |       |
| 6335     | Rogers, E 1 Queen's South African 3                                                                  | THE ROYAL WELSH FUSILIERS. 23rd Foot.                                     |       |
|          | THE LIVERPOOL REGIMENT. 8th Foot.                                                                    | 7391 Jones, H 1 Queen's South African                                     | 4     |
| 9809     | Jackson, W 1 Queen's South African 3                                                                 |                                                                           |       |
| 2002     |                                                                                                      | THE SOUTH WALES BORDERERS. 24th Foot.                                     |       |
|          | THE NORFOLK REGIMENT. 9th Foot.                                                                      | 3235 Poxon, W 1 Queen's South African                                     | 2     |
| 5128     | Attenborough, J. 1 Queen's South African 3                                                           |                                                                           |       |
| 658      | Caddamy, J 1 Burma 1                                                                                 | KING'S OWN SCOTTISH BORDERERS. 25th Foot.                                 |       |
|          | THE LINCOLNSHIRE REGIMENT. 10th Foot.                                                                | 5700 Callin W 1 Indian (1897-8)                                           |       |
| 5239     |                                                                                                      | 3145 Lowe, A. O 2 Indian (1895), Queen's South African                    | 5     |
| 3936     | Ward, W 2 King's and Queen's South African 1                                                         | essi Turner E 2 King's and Queen's South African                          | 1     |
| 1000     | William T 1 Descrition 2                                                                             | 2292 Turner, T 2 Egyptian, Khedive's Star                                 |       |