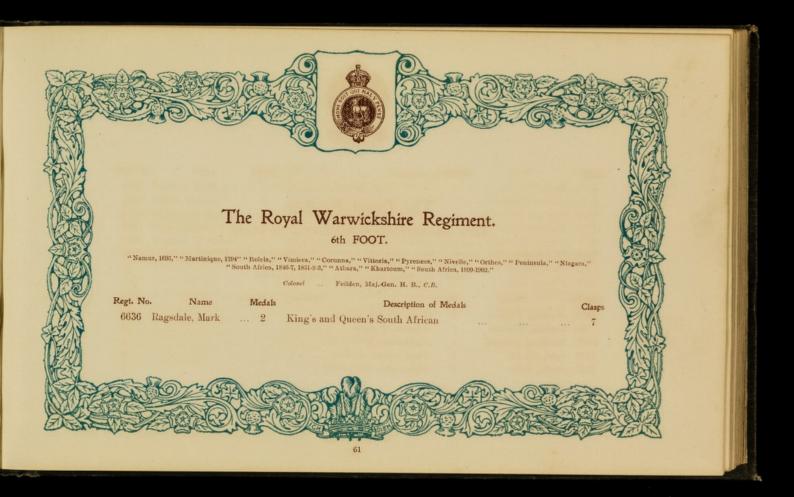

|          | COLDSTREAM GUARDS.                                                                                   | THE DEVONSHIRE REGIMENT. 11th Foot.  Regt. No. Name Description of Medals | Clasp |
|----------|------------------------------------------------------------------------------------------------------|---------------------------------------------------------------------------|-------|
| gt. No.  | Name Description of Medals Clasps                                                                    | Regs. No. Name                                                            |       |
|          | Barrand, G. W. 2 King's and Queen's South African 8                                                  | 4034 Stebbing, B. C 1 Queen's South African                               | 0     |
| 1627     | Blatherwick.W.H. 2 King's and Queen's South African 8                                                | mun annuan on Was Ed OWN (West Verkehire Pegt                             | 1     |
| 2477     | Murphy, S 2 King's and Queen's South African 8                                                       | THE PRINCE OF WALES' OWN (West Yorkshire Regt.                            | /     |
| 1668     | Navin T 2 King's and Queen's South African 3                                                         |                                                                           |       |
| 4030     | Pykett, J. C 1 Queen's South African 2                                                               | 4598 Brough, R. H 2 King's and Queen's South African                      |       |
|          | SCOTS GUARDS.                                                                                        | THE LEICESTERSHIRE REGIMENT. 17th Foot.                                   |       |
|          |                                                                                                      | 3264 Eley, F 2 King's and Queen's South African                           | 5     |
| 3573     | McKnight, B 1 Queen's South African                                                                  | 2126 Grummitt, J 1 Afghanistan (1878-79-80)                               |       |
|          |                                                                                                      | 6721 Ladkin, T. W 1 Queen's South African                                 | 2     |
|          | ROYAL SCOTS (1st Foot).                                                                              | 6819 Marriott, J 1 Queen's South African                                  | 2     |
| 9700     | Attenborough, C. 2 King's and Queen's South African 3                                                | 1439 Potts, H 1 Afghanistan (1878-79-80)                                  | 5     |
|          |                                                                                                      | 1171 Shaw, W 3 King's and Queen's S.A., Burma (1887-8-9)                  | 0     |
| Th       | IE KING'S OWN (Royal Lancaster Regiment) 4th Foot.                                                   | 1699 Wealthall, W 1 Afghanistan (1878-79-80)                              |       |
| 1333     | Guy, Oliver P 2 King's and Queen's South African 4                                                   | THE LANCASHIRE FUSILIERS. 20th Foot.                                      | Ha.   |
|          | NORTHUMBERLAND FUSILIERS (5th Foot).                                                                 | 1098 Smedley, J 2 King's and Queen's South Africau                        | 6     |
| 2532     | Bragg, Eli 1 Queen's South African (1879)                                                            | THE ROYAL SCOTS FUSILIERS. 21st Foot.                                     |       |
| Parent m | adal in Prince Albert's Somerset Light In(antry)                                                     | 2348 Simpson, F 1 Queen's South African                                   | 5     |
| 1125     | Jeffs, H 1 Queen's South African                                                                     | 2548 Simpson, F I Queen's botten introduct                                |       |
| 2605     | Mellors, W 3 King's and Queen's S.A., Ashanti Star (1895-6) 5<br>Robinson, O 1 Queen's South African | THE CHESHIRE REGIMENT. 22nd Foot.                                         |       |
| 1994     | Robinson, O 1 Queen's South African                                                                  |                                                                           | 5     |
|          | THE ROYAL WARWICKSHIRE. 6th Foot.                                                                    | 7564 Dean, W. H 1 Queen's South African                                   | 5     |
|          |                                                                                                      | 2120 Pearson, J., 2 Indian, Queen's bound introduction                    |       |
| 6335     | Rogers, E 1 Queen's South African 3                                                                  | THE ROYAL WELSH FUSILIERS. 23rd Foot.                                     |       |
|          | THE LIVERPOOL REGIMENT. 8th Foot.                                                                    | 7391 Jones, H 1 Queen's South African                                     | 4     |
| 9809     | Jackson, W 1 Queen's South African 3                                                                 |                                                                           |       |
| 2002     |                                                                                                      | THE SOUTH WALES BORDERERS. 24th Foot.                                     |       |
|          | THE NORFOLK REGIMENT. 9th Foot.                                                                      | 3235 Poxon, W 1 Queen's South African                                     | 2     |
| 5128     | Attenborough, J. 1 Queen's South African 3                                                           |                                                                           |       |
| 658      | Caddamy, J 1 Burma 1                                                                                 | KING'S OWN SCOTTISH BORDERERS. 25th Foot.                                 |       |
|          | THE LINCOLNSHIRE REGIMENT. 10th Foot.                                                                | 5700 Callin W 1 Indian (1897-8)                                           |       |
| 5239     |                                                                                                      | 3145 Lowe, A. O 2 Indian (1895), Queen's South African                    | 5     |
| 3936     | Ward, W 2 King's and Queen's South African 1                                                         | essi Turner E 2 King's and Queen's South African                          | 1     |
| 1000     | William T 1 Descrition 2                                                                             | 2292 Turner, T 2 Egyptian, Khedive's Star                                 |       |