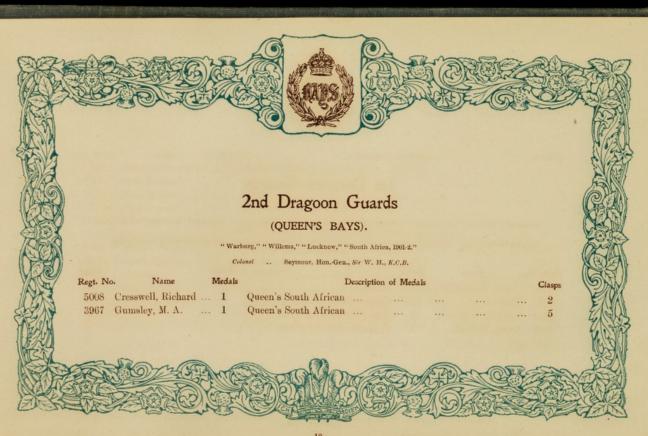

## The following sent in their names too late for insertion under their Regimental Badges.

| Regt. No<br>209647<br>1407<br>286331 | Greenhall, O. J. 1<br>Harriman, J 2<br>Holmes, H 2         | Egyptian, Khedive's Star<br>Egyptian, Khedive's Star<br>China                                 | ··<br>··<br>·· | :: | Clasps 2 1 2 1 2 1 2 | 4109                    | Winter, T.                                                 |      | Queen's South African                                                                                                   | Clasps 5 |
|--------------------------------------|------------------------------------------------------------|-----------------------------------------------------------------------------------------------|----------------|----|----------------------|-------------------------|------------------------------------------------------------|------|-------------------------------------------------------------------------------------------------------------------------|----------|
|                                      | ROYAL                                                      | HORSE ARTILLERY.                                                                              |                |    | M                    |                         |                                                            |      |                                                                                                                         |          |
| 92131<br>61748                       | Flowers, H 1<br>Healey, T 1<br>Hill, J. G 1<br>Weedon, G 1 | Queen's South African<br>Queen's South African<br>Queen's South African<br>Fenian Raid (1866) |                |    | 1<br>5<br>2          | 22065<br>73593<br>29587 | Botting, A.<br>Clarke, J.<br>Harrison, J.<br>Hopkinson, T. | 2    | King's and Queen's South African<br>N.W. Frontier (1895), Tirah (1897-8)<br>Egyptian, Khediye's Star, L.S. & Good Condu | 5        |
|                                      |                                                            |                                                                                               |                |    |                      | 77600<br>67067          | Acy, A.                                                    | 1    | Queen's South African                                                                                                   | 1        |
| 4158                                 |                                                            | ON GUARDS (Queen's Ba<br>Queen's South African                                                |                |    | 5                    |                         |                                                            |      | OYAL ARTILLERY.                                                                                                         | 6        |
| 3410                                 |                                                            | GUARDS (Prince of Wa                                                                          |                |    | 5                    | 26805<br>95217          | Broomhead, C. McNeill, A.                                  | . 1  | Zulu (1879)<br>Chitral (1895), Punjab Frontier (1897-8)                                                                 | 1        |
|                                      | 644 DD4GO                                                  |                                                                                               |                |    |                      |                         | ROY                                                        | YAL  | GARRISON ARTILLERY.                                                                                                     |          |
| 3750                                 |                                                            | ON GUARDS (Carabinier:<br>Queen's South African                                               | s).            |    |                      | 21                      |                                                            |      | Egyptian, Khedive's Star                                                                                                |          |
|                                      | 7th DRAGOON                                                | GUARDS (Princess Roys                                                                         | -11-1          |    |                      |                         |                                                            | GI   | RENADIER GUARDS.                                                                                                        |          |
| 4455                                 | Simpson, H 1                                               | Queen's South African                                                                         |                |    | 2                    | 2799<br>8518            | Bunting, C. H<br>Cunningham, A.<br>Garratt, R.             | A. 2 | King's and Queen's South African<br>Queen's South African                                                               | 3 3 3    |
| 3843                                 |                                                            | 3rd HUSSARS.<br>Queen's South African                                                         |                |    | 3                    | 3633<br>7337            | Hickman, A. E.<br>Mason, J. E.                             | . 2  | King's and Queen's South African                                                                                        | 6 5 6    |