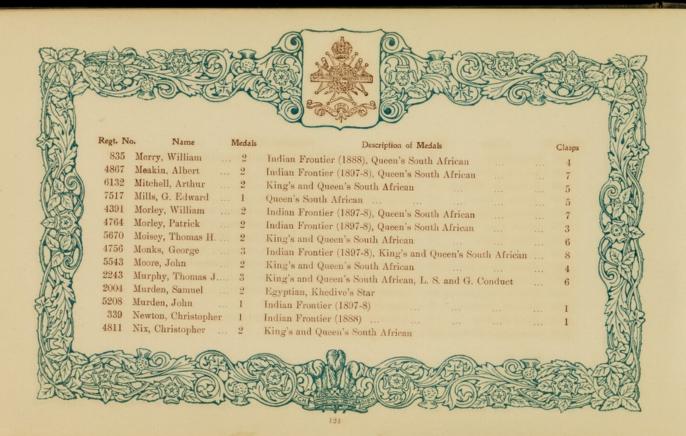

## The following sent in their names too late for insertion under their Regimental Badges.

| Regt. No<br>209647<br>1407<br>286331 | Greenhall, O. J. 1<br>Harriman, J 2<br>Holmes, H 2         | Egyptian, Khedive's Star<br>Egyptian, Khedive's Star<br>China                                 | ··<br>··<br>·· | :: | Clasps 2 1 2 1 2 1 2 | 4109                    | Winter, T.                                                 |      | Queen's South African                                                                                                   | Clasps 5 |
|--------------------------------------|------------------------------------------------------------|-----------------------------------------------------------------------------------------------|----------------|----|----------------------|-------------------------|------------------------------------------------------------|------|-------------------------------------------------------------------------------------------------------------------------|----------|
|                                      | ROYAL                                                      | HORSE ARTILLERY.                                                                              |                |    | M                    |                         |                                                            |      |                                                                                                                         |          |
| 92131<br>61748                       | Flowers, H 1<br>Healey, T 1<br>Hill, J. G 1<br>Weedon, G 1 | Queen's South African<br>Queen's South African<br>Queen's South African<br>Fenian Raid (1866) |                |    | 1<br>5<br>2          | 22065<br>73593<br>29587 | Botting, A.<br>Clarke, J.<br>Harrison, J.<br>Hopkinson, T. | 2    | King's and Queen's South African<br>N.W. Frontier (1895), Tirah (1897-8)<br>Egyptian, Khediye's Star, L.S. & Good Condu | 5        |
|                                      |                                                            |                                                                                               |                |    |                      | 77600<br>67067          | Acy, A.                                                    | 1    | Queen's South African                                                                                                   | 1        |
| 4158                                 |                                                            | ON GUARDS (Queen's Ba<br>Queen's South African                                                |                |    | 5                    |                         |                                                            |      | OYAL ARTILLERY.                                                                                                         | 6        |
| 3410                                 |                                                            | GUARDS (Prince of Wa                                                                          |                |    | 5                    | 26805<br>95217          | Broomhead, C. McNeill, A.                                  | . 1  | Zulu (1879)<br>Chitral (1895), Punjab Frontier (1897-8)                                                                 | 1        |
|                                      | 644 DD4GO                                                  |                                                                                               |                |    |                      |                         | ROY                                                        | YAL  | GARRISON ARTILLERY.                                                                                                     |          |
| 3750                                 |                                                            | ON GUARDS (Carabinier:<br>Queen's South African                                               | s).            |    |                      | 21                      |                                                            |      | Egyptian, Khedive's Star                                                                                                |          |
|                                      | 7th DRAGOON                                                | GUARDS (Princess Roys                                                                         | -11-1          |    |                      |                         |                                                            | GI   | RENADIER GUARDS.                                                                                                        |          |
| 4455                                 | Simpson, H 1                                               | Queen's South African                                                                         |                |    | 2                    | 2799<br>8518            | Bunting, C. H<br>Cunningham, A.<br>Garratt, R.             | A. 2 | King's and Queen's South African<br>Queen's South African                                                               | 3 3 3    |
| 3843                                 |                                                            | 3rd HUSSARS.<br>Queen's South African                                                         |                |    | 3                    | 3633<br>7337            | Hickman, A. E.<br>Mason, J. E.                             | . 2  | King's and Queen's South African                                                                                        | 6 5 6    |