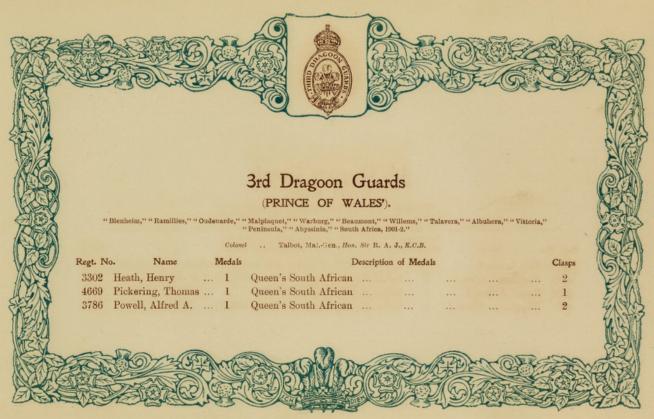

## The following sent in their names too late for insertion under their Regimental Badges.

| Regt. No<br>209647<br>1407<br>286331 | Greenhall, O. J. 1<br>Harriman, J 2<br>Holmes, H 2         | Egyptian, Khedive's Star<br>Egyptian, Khedive's Star<br>China                                 | ··<br>··<br>·· | :: | Clasps 2 1 2 1 2 1 2 | 4109                    | Winter, T.                                                 |      | Queen's South African                                                                                                   | Clasps 5 |
|--------------------------------------|------------------------------------------------------------|-----------------------------------------------------------------------------------------------|----------------|----|----------------------|-------------------------|------------------------------------------------------------|------|-------------------------------------------------------------------------------------------------------------------------|----------|
|                                      | ROYAL                                                      | HORSE ARTILLERY.                                                                              |                |    | M                    |                         |                                                            |      |                                                                                                                         |          |
| 92131<br>61748                       | Flowers, H 1<br>Healey, T 1<br>Hill, J. G 1<br>Weedon, G 1 | Queen's South African<br>Queen's South African<br>Queen's South African<br>Fenian Raid (1866) |                |    | 1<br>5<br>2          | 22065<br>73593<br>29587 | Botting, A.<br>Clarke, J.<br>Harrison, J.<br>Hopkinson, T. | 2    | King's and Queen's South African<br>N.W. Frontier (1895), Tirah (1897-8)<br>Egyptian, Khediye's Star, L.S. & Good Condu | 5        |
|                                      |                                                            |                                                                                               |                |    |                      | 77600<br>67067          | Acy, A.                                                    | 1    | Queen's South African                                                                                                   | 1        |
| 4158                                 |                                                            | ON GUARDS (Queen's Ba<br>Queen's South African                                                |                |    | 5                    |                         |                                                            |      | OYAL ARTILLERY.                                                                                                         | 6        |
| 3410                                 |                                                            | GUARDS (Prince of Wa                                                                          |                |    | 5                    | 26805<br>95217          | Broomhead, C. McNeill, A.                                  | . 1  | Zulu (1879)<br>Chitral (1895), Punjab Frontier (1897-8)                                                                 | 1        |
|                                      | 644 DD4GO                                                  |                                                                                               |                |    |                      |                         | ROY                                                        | YAL  | GARRISON ARTILLERY.                                                                                                     |          |
| 3750                                 |                                                            | ON GUARDS (Carabinier:<br>Queen's South African                                               | s).            |    |                      | 21                      |                                                            |      | Egyptian, Khedive's Star                                                                                                |          |
|                                      | 7th DRAGOON                                                | GUARDS (Princess Roys                                                                         | -11-1          |    |                      |                         |                                                            | GI   | RENADIER GUARDS.                                                                                                        |          |
| 4455                                 | Simpson, H 1                                               | Queen's South African                                                                         |                |    | 2                    | 2799<br>8518            | Bunting, C. H<br>Cunningham, A.<br>Garratt, R.             | A. 2 | King's and Queen's South African<br>Queen's South African                                                               | 3 3 3    |
| 3843                                 |                                                            | 3rd HUSSARS.<br>Queen's South African                                                         |                |    | 3                    | 3633<br>7337            | Hickman, A. E.<br>Mason, J. E.                             | . 2  | King's and Queen's South African                                                                                        | 6 5 6    |