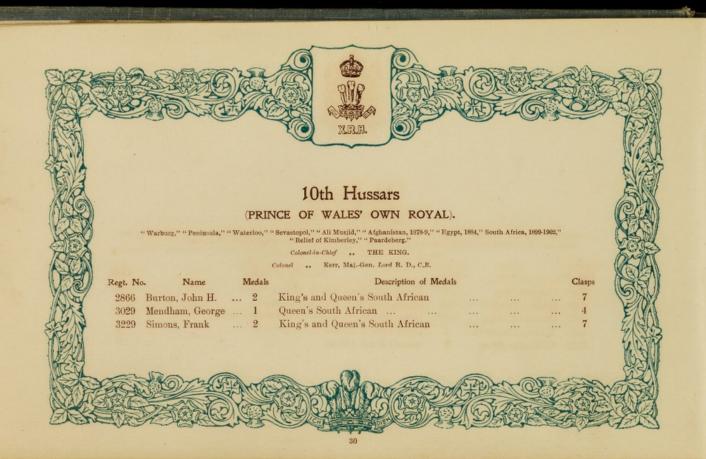

n.org/works/v5sytn9v

## License and attribution

You have permission to make copies of this work under a Creative Commons, Attribution, Non-commercial license.

Non-commercial use includes private study, academic research, teaching, and other activities that are not primarily intended for, or directed towards, commercial advantage or private monetary compensation. See the Legal Code for further information.

Image source should be attributed as specified in the full catalogue record. If no source is given the image should be attributed to Wellcome Collection.













Written and Compiled by
H. SEELY WHITBY,
Hon. Secretary Nottingham and Notts.
Crimean and Indian Mutiny Veterans'
Association.

COPYRIGHT.

ALL RIGHTS RESERVED.















































































LIEUT. GENL. SIR J. L. PENNEFATHER & STAFF.

































































VALLEY OF INKERMANN.

























































































































































THE TOWN OF BALAKLAVA.



























































































































































## The following sent in their names too late for insertion under their Regimental Badges.

| Regt. No<br>209647<br>1407<br>286331 | Greenhall, O. J. 1<br>Harriman, J 2<br>Holmes, H 2         | Egyptian, Khedive's Star<br>Egyptian, Khedive's Star<br>China                                 | ··<br>··<br>·· | :: | Clasps