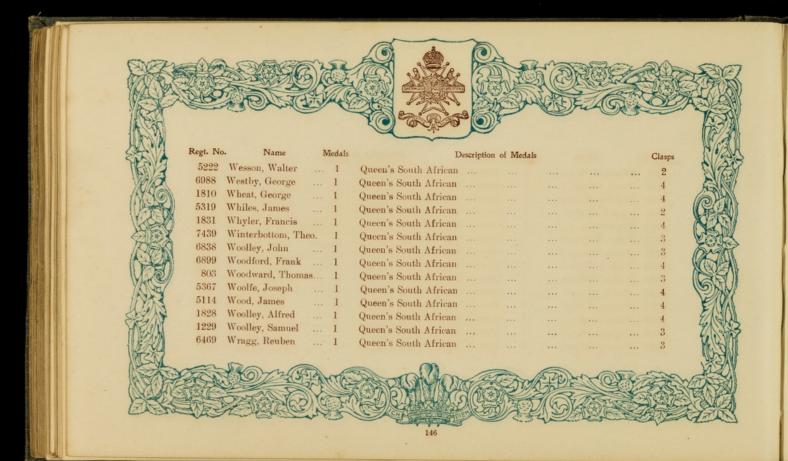

## The following sent in their names too late for insertion under their Regimental Badges.

| Regt. No<br>209647<br>1407<br>286331 | Greenhall, O. J. 1<br>Harriman, J 2<br>Holmes, H 2         | Egyptian, Khedive's Star<br>Egyptian, Khedive's Star<br>China                                 | ··<br>··<br>·· | :: | Clasps 2 1 2 1 2 1 2 | 4109                    | Winter, T.                                                 |      | Queen's South African                                                                                                   | Clasps 5 |
|--------------------------------------|------------------------------------------------------------|-----------------------------------------------------------------------------------------------|----------------|----|----------------------|-------------------------|------------------------------------------------------------|------|-------------------------------------------------------------------------------------------------------------------------|----------|
|                                      | ROYAL                                                      | HORSE ARTILLERY.                                                                              |                |    | M                    |                         |                                                            |      |                                                                                                                         |          |
| 92131<br>61748                       | Flowers, H 1<br>Healey, T 1<br>Hill, J. G 1<br>Weedon, G 1 | Queen's South African<br>Queen's South African<br>Queen's South African<br>Fenian Raid (1866) |                |    | 1<br>5<br>2          | 22065<br>73593<br>29587 | Botting, A.<br>Clarke, J.<br>Harrison, J.<br>Hopkinson, T. | 2    | King's and Queen's South African<br>N.W. Frontier (1895), Tirah (1897-8)<br>Egyptian, Khediye's Star, L.S. & Good Condu | 5        |
|                                      |                                                            |                                                                                               |                |    |                      | 77600<br>67067          | Acy, A.                                                    | 1    | Queen's South African                                                                                                   | 1        |
| 4158                                 |                                                            | ON GUARDS (Queen's Ba<br>Queen's South African                                                |                |    | 5                    |                         |                                                            |      | OYAL ARTILLERY.                                                                                                         | 6        |
| 3410                                 |                                                            | GUARDS (Prince of Wa                                                                          |                |    | 5                    | 26805<br>95217          | Broomhead, C. McNeill, A.                                  | . 1  | Zulu (1879)<br>Chitral (1895), Punjab Frontier (1897-8)                                                                 | 1        |
|                                      | 644 DD4GO                                                  |                                                                                               |                |    |                      |                         | ROY                                                        | YAL  | GARRISON ARTILLERY.                                                                                                     |          |
| 3750                                 |                                                            | ON GUARDS (Carabinier:<br>Queen's South African                                               | s).            |    |                      | 21                      |                                                            |      | Egyptian, Khedive's Star                                                                                                |          |
|                                      | 7th DRAGOON                                                | GUARDS (Princess Roys                                                                         | -11-1          |    |                      |                         |                                                            | GI   | RENADIER GUARDS.                                                                                                        |          |
| 4455                                 | Simpson, H 1                                               | Queen's South African                                                                         |                |    | 2                    | 2799<br>8518            | Bunting, C. H<br>Cunningham, A.<br>Garratt, R.             | A. 2 | King's and Queen's South African<br>Queen's South African                                                               | 3 3 3    |
| 3843                                 |                                                            | 3rd HUSSARS.<br>Queen's South African                                                         |                |    | 3                    | 3633<br>7337            | Hickman, A. E.<br>Mason, J. E.                             | . 2  | King's and Queen's South African                                                                                        | 6 5 6    |