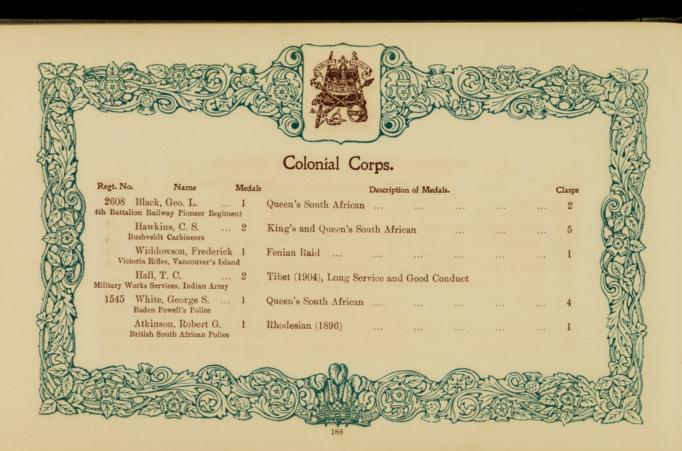

## The following sent in their names too late for insertion under their Regimental Badges.

| Regt. No<br>209647<br>1407<br>286331 | Greenhall, O. J. 1<br>Harriman, J 2<br>Holmes, H 2         | Egyptian, Khedive's Star<br>Egyptian, Khedive's Star<br>China                                 | ··<br>··<br>·· | :: | Clasps 2 1 2 1 2 1 2 | 4109                    | Winter, T.                                                 |      | Queen's South African                                                                                                   | Clasps 5 |
|--------------------------------------|------------------------------------------------------------|-----------------------------------------------------------------------------------------------|----------------|----|----------------------|-------------------------|------------------------------------------------------------|------|-------------------------------------------------------------------------------------------------------------------------|----------|
|                                      | ROYAL                                                      | HORSE ARTILLERY.                                                                              |                |    | M                    |                         |                                                            |      |                                                                                                                         |          |
| 92131<br>61748                       | Flowers, H 1<br>Healey, T 1<br>Hill, J. G 1<br>Weedon, G 1 | Queen's South African<br>Queen's South African<br>Queen's South African<br>Fenian Raid (1866) |                |    | 1<br>5<br>2          | 22065<br>73593<br>29587 | Botting, A.<br>Clarke, J.<br>Harrison, J.<br>Hopkinson, T. | 2    | King's and Queen's South African<br>N.W. Frontier (1895), Tirah (1897-8)<br>Egyptian, Khediye's Star, L.S. & Good Condu | 5        |
|                                      |                                                            |                                                                                               |                |    |                      | 77600<br>67067          | Acy, A.                                                    | 1    | Queen's South African                                                                                                   | 1        |
| 4158                                 |                                                            | ON GUARDS (Queen's Ba<br>Queen's South African                                                |                |    | 5                    |                         |                                                            |      | OYAL ARTILLERY.                                                                                                         | 6        |
| 3410                                 |                                                            | GUARDS (Prince of Wa                                                                          |                |    | 5                    | 26805<br>95217          | Broomhead, C. McNeill, A.                                  | . 1  | Zulu (1879)<br>Chitral (1895), Punjab Frontier (1897-8)                                                                 | 1        |
|                                      | 644 DD4GO                                                  |                                                                                               |                |    |                      |                         | ROY                                                        | YAL  | GARRISON ARTILLERY.                                                                                                     |          |
| 3750                                 |                                                            | ON GUARDS (Carabinier:<br>Queen's South African                                               | s).            |    |                      | 21                      |                                                            |      | Egyptian, Khedive's Star                                                                                                |          |
|                                      | 7th DRAGOON                                                | GUARDS (Princess Roys                                                                         | -11-1          |    |                      |                         |                                                            | GI   | RENADIER GUARDS.                                                                                                        |          |
| 4455                                 | Simpson, H 1                                               | Queen's South African                                                                         |                |    | 2                    | 2799<br>8518            | Bunting, C. H<br>Cunningham, A.<br>Garratt, R.             | A. 2 | King's and Queen's South African<br>Queen's South African                                                               | 3 3 3    |
| 3843                                 |                                                            | 3rd HUSSARS.<br>Queen's South African                                                         |                |    | 3                    | 3633<br>7337            | Hickman, A. E.<br>Mason, J. E.                             | . 2  | King's and Queen's South African                                                                                        | 6 5 6    |