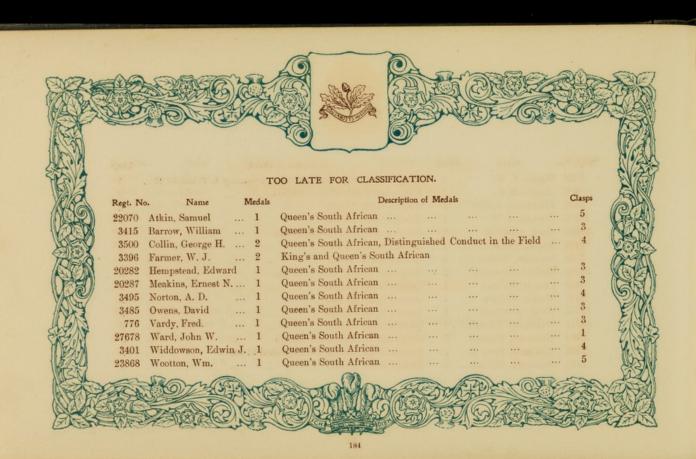

## The following sent in their names too late for insertion under their Regimental Badges.

| Regt. No<br>209647<br>1407<br>286331 | Greenhall, O. J. 1<br>Harriman, J 2<br>Holmes, H 2         | Egyptian, Khedive's Star<br>Egyptian, Khedive's Star<br>China                                 | ··<br>··<br>·· | :: | Clasps 2 1 2 1 2 1 2 | 4109                    | Winter, T.                                                 |      | Queen's South African                                                                                                   | Clasps 5 |
|--------------------------------------|------------------------------------------------------------|-----------------------------------------------------------------------------------------------|----------------|----|----------------------|-------------------------|------------------------------------------------------------|------|-------------------------------------------------------------------------------------------------------------------------|----------|
|                                      | ROYAL                                                      | HORSE ARTILLERY.                                                                              |                |    | M                    |                         |                                                            |      |                                                                                                                         |          |
| 92131<br>61748                       | Flowers, H 1<br>Healey, T 1<br>Hill, J. G 1<br>Weedon, G 1 | Queen's South African<br>Queen's South African<br>Queen's South African<br>Fenian Raid (1866) |                |    | 1<br>5<br>2          | 22065<br>73593<br>29587 | Botting, A.<br>Clarke, J.<br>Harrison, J.<br>Hopkinson, T. | 2    | King's and Queen's South African<br>N.W. Frontier (1895), Tirah (1897-8)<br>Egyptian, Khediye's Star, L.S. & Good Condu | 5        |
|                                      |                                                            |                                                                                               |                |    |                      | 77600<br>67067          | Acy, A.                                                    | 1    | Queen's South African                                                                                                   | 1        |
| 4158                                 |                                                            | ON GUARDS (Queen's Ba<br>Queen's South African                                                |                |    | 5                    |                         |                                                            |      | OYAL ARTILLERY.                                                                                                         | 6        |
| 3410                                 |                                                            | GUARDS (Prince of Wa                                                                          |                |    | 5                    | 26805<br>95217          | Broomhead, C. McNeill, A.                                  | . 1  | Zulu (1879)<br>Chitral (1895), Punjab Frontier (1897-8)                                                                 | 1        |
|                                      | 644 DD4GO                                                  |                                                                                               |                |    |                      |                         | ROY                                                        | YAL  | GARRISON ARTILLERY.                                                                                                     |          |
| 3750                                 |                                                            | ON GUARDS (Carabinier:<br>Queen's South African                                               | s).            |    |                      | 21                      |                                                            |      | Egyptian, Khedive's Star                                                                                                |          |
|                                      | 7th DRAGOON                                                | GUARDS (Princess Roys                                                                         | -11-1          |    |                      |                         |                                                            | GI   | RENADIER GUARDS.                                                                                                        |          |
| 4455                                 | Simpson, H 1                                               | Queen's South African                                                                         |                |    | 2                    | 2799<br>8518            | Bunting, C. H<br>Cunningham, A.<br>Garratt, R.             | A. 2 | King's and Queen's South African<br>Queen's South African                                                               | 3 3 3    |
| 3843                                 |                                                            | 3rd HUSSARS.<br>Queen's South African                                                         |                |    | 3                    | 3633<br>7337            | Hickman, A. E.<br>Mason, J. E.                             | . 2  | King's and Queen's South African                                                                                        | 6 5 6    |