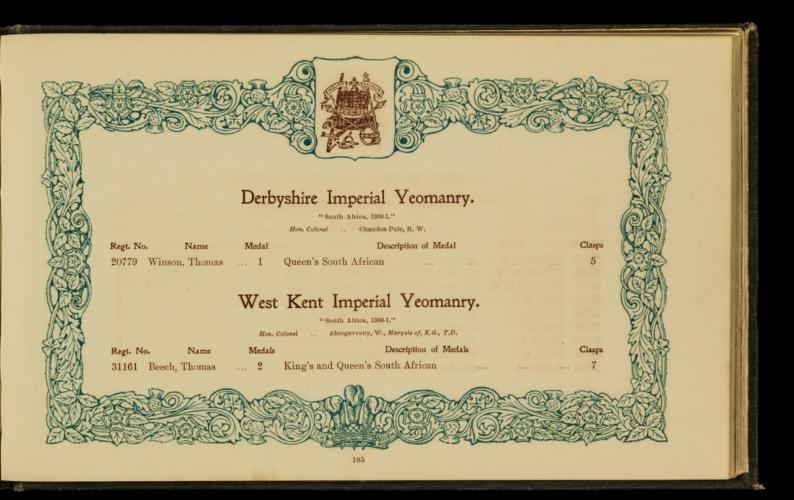

## The following sent in their names too late for insertion under their Regimental Badges.

| Regt. No<br>209647<br>1407<br>286331 | Greenhall, O. J. 1<br>Harriman, J 2<br>Holmes, H 2         | Egyptian, Khedive's Star<br>Egyptian, Khedive's Star<br>China                                 | ··<br>··<br>·· | :: | Clasps 2 1 2 1 2 1 2 | 4109                    | Winter, T.                                                 |      | Queen's South African                                                                                                   | Clasps 5 |
|--------------------------------------|------------------------------------------------------------|-----------------------------------------------------------------------------------------------|----------------|----|----------------------|-------------------------|------------------------------------------------------------|------|-------------------------------------------------------------------------------------------------------------------------|----------|
|                                      | ROYAL                                                      | HORSE ARTILLERY.                                                                              |                |    | M                    |                         |                                                            |      |                                                                                                                         |          |
| 92131<br>61748                       | Flowers, H 1<br>Healey, T 1<br>Hill, J. G 1<br>Weedon, G 1 | Queen's South African<br>Queen's South African<br>Queen's South African<br>Fenian Raid (1866) |                |    | 1<br>5<br>2          | 22065<br>73593<br>29587 | Botting, A.<br>Clarke, J.<br>Harrison, J.<br>Hopkinson, T. | 2    | King's and Queen's South African<br>N.W. Frontier (1895), Tirah (1897-8)<br>Egyptian, Khediye's Star, L.S. & Good Condu | 5        |
|                                      |                                                            |                                                                                               |                |    |                      | 77600<br>67067          | Acy, A.                                                    | 1    | Queen's South African                                                                                                   | 1        |
| 4158                                 |                                                            | ON GUARDS (Queen's Ba<br>Queen's South African                                                |                |    | 5                    |                         |                                                            |      | OYAL ARTILLERY.                                                                                                         | 6        |
| 3410                                 |                                                            | GUARDS (Prince of Wa                                                                          |                |    | 5                    | 26805<br>95217          | Broomhead, C. McNeill, A.                                  | . 1  | Zulu (1879)<br>Chitral (1895), Punjab Frontier (1897-8)                                                                 | 1        |
|                                      | 644 DD4GO                                                  |                                                                                               |                |    |                      |                         | ROY                                                        | YAL  | GARRISON ARTILLERY.                                                                                                     |          |
| 3750                                 |                                                            | ON GUARDS (Carabinier:<br>Queen's South African                                               | s).            |    |                      | 21                      |                                                            |      | Egyptian, Khedive's Star                                                                                                |          |
|                                      | 7th DRAGOON                                                | GUARDS (Princess Roys                                                                         | -11-1          |    |                      |                         |                                                            | GI   | RENADIER GUARDS.                                                                                                        |          |
| 4455                                 | Simpson, H 1                                               | Queen's South African                                                                         |                |    | 2                    | 2799<br>8518            | Bunting, C. H<br>Cunningham, A.<br>Garratt, R.             | A. 2 | King's and Queen's South African<br>Queen's South African                                                               | 3 3 3    |
| 3843                                 |                                                            | 3rd HUSSARS.<br>Queen's South African                                                         |                |    | 3                    | 3633<br>7337            | Hickman, A. E.<br>Mason, J. E.                             | . 2  | King's and Queen's South African                                                                                        | 6 5 6    |