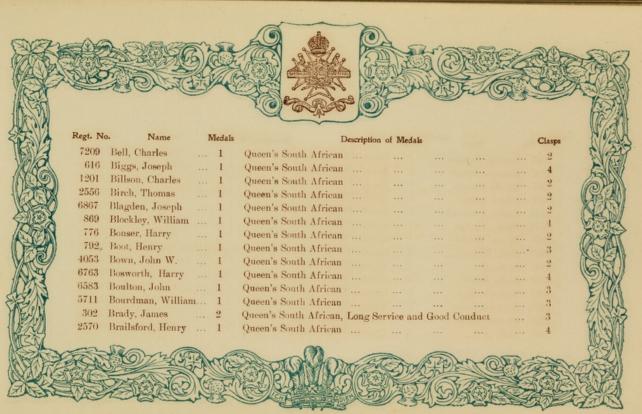

## The following sent in their names too late for insertion under their Regimental Badges.

| Regt. No<br>209647<br>1407<br>286331 | Greenhall, O. J. 1<br>Harriman, J 2<br>Holmes, H 2         | Egyptian, Khedive's Star<br>Egyptian, Khedive's Star<br>China                                 | ··<br>··<br>·· | :: | Clasps 2 1 2 1 2 1 2 | 4109                    | Winter, T.                                                 |      | Queen's South African                                                                                                   | Clasps 5 |
|--------------------------------------|------------------------------------------------------------|-----------------------------------------------------------------------------------------------|----------------|----|----------------------|-------------------------|------------------------------------------------------------|------|-------------------------------------------------------------------------------------------------------------------------|----------|
|                                      | ROYAL                                                      | HORSE ARTILLERY.                                                                              |                |    | M                    |                         |                                                            |      |                                                                                                                         |          |
| 92131<br>61748                       | Flowers, H 1<br>Healey, T 1<br>Hill, J. G 1<br>Weedon, G 1 | Queen's South African<br>Queen's South African<br>Queen's South African<br>Fenian Raid (1866) |                |    | 1<br>5<br>2          | 22065<br>73593<br>29587 | Botting, A.<br>Clarke, J.<br>Harrison, J.<br>Hopkinson, T. | 2    | King's and Queen's South African<br>N.W. Frontier (1895), Tirah (1897-8)<br>Egyptian, Khediye's Star, L.S. & Good Condu | 5        |
|                                      |                                                            |                                                                                               |                |    |                      | 77600<br>67067          | Acy, A.                                                    | 1    | Queen's South African                                                                                                   | 1        |
| 4158                                 |                                                            | ON GUARDS (Queen's Ba<br>Queen's South African                                                |                |    | 5                    |                         |                                                            |      | OYAL ARTILLERY.                                                                                                         | 6        |
| 3410                                 |                                                            | GUARDS (Prince of Wa                                                                          |                |    | 5                    | 26805<br>95217          | Broomhead, C. McNeill, A.                                  | . 1  | Zulu (1879)<br>Chitral (1895), Punjab Frontier (1897-8)                                                                 | 1        |
|                                      | 644 DD4GO                                                  |                                                                                               |                |    |                      |                         | ROY                                                        | YAL  | GARRISON ARTILLERY.                                                                                                     |          |
| 3750                                 |                                                            | ON GUARDS (Carabinier:<br>Queen's South African                                               | s).            |    |                      | 21                      |                                                            |      | Egyptian, Khedive's Star                                                                                                |          |
|                                      | 7th DRAGOON                                                | GUARDS (Princess Roys                                                                         | -11-1          |    |                      |                         |                                                            | GI   | RENADIER GUARDS.                                                                                                        |          |
| 4455                                 | Simpson, H 1                                               | Queen's South African                                                                         |                |    | 2                    | 2799<br>8518            | Bunting, C. H<br>Cunningham, A.<br>Garratt, R.             | A. 2 | King's and Queen's South African<br>Queen's South African                                                               | 3 3 3    |
| 3843                                 |                                                            | 3rd HUSSARS.<br>Queen's South African                                                         |                |    | 3                    | 3633<br>7337            | Hickman, A. E.<br>Mason, J. E.                             | . 2  | King's and Queen's South African                                                                                        | 6 5 6    |