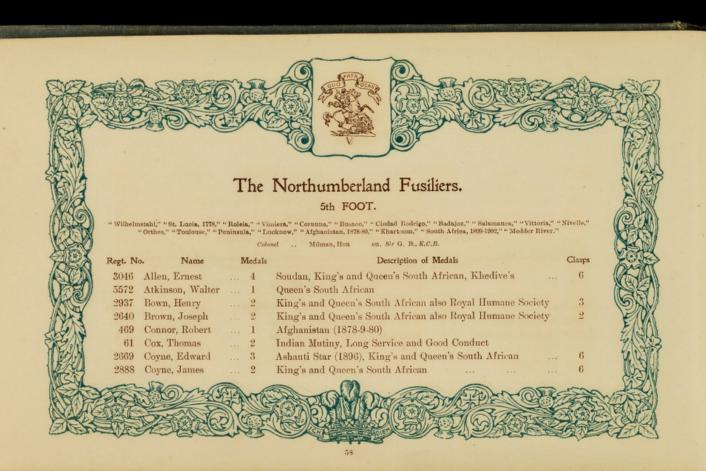

|          | COLDSTREAM GUARDS.                                                                                   | THE DEVONSHIRE REGIMENT. 11th Foot.  Regt. No. Name Description of Medals | Clasp |
|----------|------------------------------------------------------------------------------------------------------|---------------------------------------------------------------------------|-------|
| gt. No.  | Name Description of Medals Clasps                                                                    | Regs. No. Name                                                            |       |
|          | Barrand, G. W. 2 King's and Queen's South African 8                                                  | 4034 Stebbing, B. C 1 Queen's South African                               | 0     |
| 1627     | Blatherwick.W.H. 2 King's and Queen's South African 8                                                | mun annuan on Was Ed OWN (West Verkehire Pegt                             | 1     |
| 2477     | Murphy, S 2 King's and Queen's South African 8                                                       | THE PRINCE OF WALES' OWN (West Yorkshire Regt.                            | /     |
| 1668     | Navin T 2 King's and Queen's South African 3                                                         |                                                                           |       |
| 4030     | Pykett, J. C 1 Queen's South African 2                                                               | 4598 Brough, R. H 2 King's and Queen's South African                      |       |
|          | SCOTS GUARDS.                                                                                        | THE LEICESTERSHIRE REGIMENT. 17th Foot.                                   |       |
|          |                                                                                                      | 3264 Eley, F 2 King's and Queen's South African                           | 5     |
| 3573     | McKnight, B 1 Queen's South African                                                                  | 2126 Grummitt, J 1 Afghanistan (1878-79-80)                               |       |
|          |                                                                                                      | 6721 Ladkin, T. W 1 Queen's South African                                 | 2     |
|          | ROYAL SCOTS (1st Foot).                                                                              | 6819 Marriott, J 1 Queen's South African                                  | 2     |
| 9700     | Attenborough, C. 2 King's and Queen's South African 3                                                | 1439 Potts, H 1 Afghanistan (1878-79-80)                                  | 5     |
|          |                                                                                                      | 1171 Shaw, W 3 King's and Queen's S.A., Burma (1887-8-9)                  | 0     |
| Th       | IE KING'S OWN (Royal Lancaster Regiment) 4th Foot.                                                   | 1699 Wealthall, W 1 Afghanistan (1878-79-80)                              |       |
| 1333     | Guy, Oliver P 2 King's and Queen's South African 4                                                   | THE LANCASHIRE FUSILIERS. 20th Foot.                                      | Ha.   |
|          | NORTHUMBERLAND FUSILIERS (5th Foot).                                                                 | 1098 Smedley, J 2 King's and Queen's South Africau                        | 6     |
| 2532     | Bragg, Eli 1 Queen's South African (1879)                                                            | THE ROYAL SCOTS FUSILIERS. 21st Foot.                                     |       |
| Parent m | adal in Prince Albert's Somerset Light In(antry)                                                     | 2348 Simpson, F 1 Queen's South African                                   | 5     |
| 1125     | Jeffs, H 1 Queen's South African                                                                     | 2548 Simpson, F I Queen's botten introduct                                |       |
| 2605     | Mellors, W 3 King's and Queen's S.A., Ashanti Star (1895-6) 5<br>Robinson, O 1 Queen's South African | THE CHESHIRE REGIMENT. 22nd Foot.                                         |       |
| 1994     | Robinson, O 1 Queen's South African                                                                  |                                                                           | 5     |
|          | THE ROYAL WARWICKSHIRE. 6th Foot.                                                                    | 7564 Dean, W. H 1 Queen's South African                                   | 5     |
|          |                                                                                                      | 2120 Pearson, J., 2 Indian, Queen's bound introduction                    |       |
| 6335     | Rogers, E 1 Queen's South African 3                                                                  | THE ROYAL WELSH FUSILIERS. 23rd Foot.                                     |       |
|          | THE LIVERPOOL REGIMENT. 8th Foot.                                                                    | 7391 Jones, H 1 Queen's South African                                     | 4     |
| 9809     | Jackson, W 1 Queen's South African 3                                                                 |                                                                           |       |
| 2002     |                                                                                                      | THE SOUTH WALES BORDERERS. 24th Foot.                                     |       |
|          | THE NORFOLK REGIMENT. 9th Foot.                                                                      | 3235 Poxon, W 1 Queen's South African                                     | 2     |
| 5128     | Attenborough, J. 1 Queen's South African 3                                                           |                                                                           |       |
| 658      | Caddamy, J 1 Burma 1                                                                                 | KING'S OWN SCOTTISH BORDERERS. 25th Foot.                                 |       |
|          | THE LINCOLNSHIRE REGIMENT. 10th Foot.                                                                | 5700 Callin W 1 Indian (1897-8)                                           |       |
| 5239     |                                                                                                      | 3145 Lowe, A. O 2 Indian (1895), Queen's South African                    | 5     |
| 3936     | Ward, W 2 King's and Queen's South African 1                                                         | essi Turner E 2 King's and Queen's South African                          | 1     |
| 1000     | William T 1 Descrition 2                                                                             | 2292 Turner, T 2 Egyptian, Khedive's Star                                 |       |