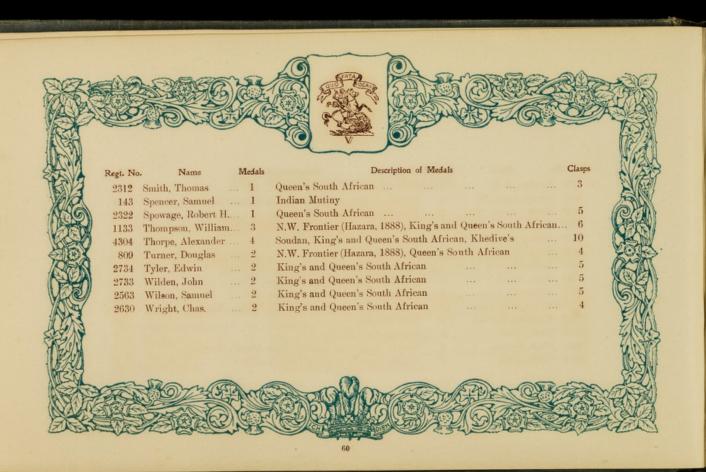

|          | COLDSTREAM GUARDS.                                                                                   | THE DEVONSHIRE REGIMENT. 11th Foot.  Regt. No. Name Description of Medals | Clasp |
|----------|------------------------------------------------------------------------------------------------------|---------------------------------------------------------------------------|-------|
| gt. No.  | Name Description of Medals Clasps                                                                    | Regs. No. Name                                                            |       |
|          | Barrand, G. W. 2 King's and Queen's South African 8                                                  | 4034 Stebbing, B. C 1 Queen's South African                               | 0     |
| 1627     | Blatherwick.W.H. 2 King's and Queen's South African 8                                                | mun annuan on Was Ed OWN (West Verkehire Pegt                             | 1     |
| 2477     | Murphy, S 2 King's and Queen's South African 8                                                       | THE PRINCE OF WALES' OWN (West Yorkshire Regt.                            | /     |
| 1668     | Navin T 2 King's and Queen's South African 3                                                         |                                                                           |       |
| 4030     | Pykett, J. C 1 Queen's South African 2                                                               | 4598 Brough, R. H 2 King's and Queen's South African                      |       |
|          | SCOTS GUARDS.                                                                                        | THE LEICESTERSHIRE REGIMENT. 17th Foot.                                   |       |
|          |                                                                                                      | 3264 Eley, F 2 King's and Queen's South African                           | 5     |
| 3573     | McKnight, B 1 Queen's South African                                                                  | 2126 Grummitt, J 1 Afghanistan (1878-79-80)                               |       |
|          |                                                                                                      | 6721 Ladkin, T. W 1 Queen's South African                                 | 2     |
|          | ROYAL SCOTS (1st Foot).                                                                              | 6819 Marriott, J 1 Queen's South African                                  | 2     |
| 9700     | Attenborough, C. 2 King's and Queen's South African 3                                                | 1439 Potts, H 1 Afghanistan (1878-79-80)                                  | 5     |
|          |                                                                                                      | 1171 Shaw, W 3 King's and Queen's S.A., Burma (1887-8-9)                  | 0     |
| Th       | IE KING'S OWN (Royal Lancaster Regiment) 4th Foot.                                                   | 1699 Wealthall, W 1 Afghanistan (1878-79-80)                              |       |
| 1333     | Guy, Oliver P 2 King's and Queen's South African 4                                                   | THE LANCASHIRE FUSILIERS. 20th Foot.                                      | Ha.   |
|          | NORTHUMBERLAND FUSILIERS (5th Foot).                                                                 | 1098 Smedley, J 2 King's and Queen's South Africau                        | 6     |
| 2532     | Bragg, Eli 1 Queen's South African (1879)                                                            | THE ROYAL SCOTS FUSILIERS. 21st Foot.                                     |       |
| Parent m | adal in Prince Albert's Somerset Light In(antry)                                                     | 2348 Simpson, F 1 Queen's South African                                   | 5     |
| 1125     | Jeffs, H 1 Queen's South African                                                                     | 2548 Simpson, F I Queen's botten introduct                                |       |
| 2605     | Mellors, W 3 King's and Queen's S.A., Ashanti Star (1895-6) 5<br>Robinson, O 1 Queen's South African | THE CHESHIRE REGIMENT. 22nd Foot.                                         |       |
| 1994     | Robinson, O 1 Queen's South African                                                                  |                                                                           | 5     |
|          | THE ROYAL WARWICKSHIRE. 6th Foot.                                                                    | 7564 Dean, W. H 1 Queen's South African                                   | 5     |
|          |                                                                                                      | 2120 Pearson, J., 2 Indian, Queen's bound introduction                    |       |
| 6335     | Rogers, E 1 Queen's South African 3                                                                  | THE ROYAL WELSH FUSILIERS. 23rd Foot.                                     |       |
|          | THE LIVERPOOL REGIMENT. 8th Foot.                                                                    | 7391 Jones, H 1 Queen's South African                                     | 4     |
| 9809     | Jackson, W 1 Queen's South African 3                                                                 |                                                                           |       |
| 2002     |                                                                                                      | THE SOUTH WALES BORDERERS. 24th Foot.                                     |       |
|          | THE NORFOLK REGIMENT. 9th Foot.                                                                      | 3235 Poxon, W 1 Queen's South African                                     | 2     |
| 5128     | Attenborough, J. 1 Queen's South African 3                                                           |                                                                           |       |
| 658      | Caddamy, J 1 Burma 1                                                                                 | KING'S OWN SCOTTISH BORDERERS. 25th Foot.                                 |       |
|          | THE LINCOLNSHIRE REGIMENT. 10th Foot.                                                                | 5700 Callin W 1 Indian (1897-8)                                           |       |
| 5239     |                                                                                                      | 3145 Lowe, A. O 2 Indian (1895), Queen's South African                    | 5     |
| 3936     | Ward, W 2 King's and Queen's South African 1                                                         | essi Turner E 2 King's and Queen's South African                          | 1     |
| 1000     | William T 1 Descrition 2                                                                             | 2292 Turner, T 2 Egyptian, Khedive's Star                                 |       |