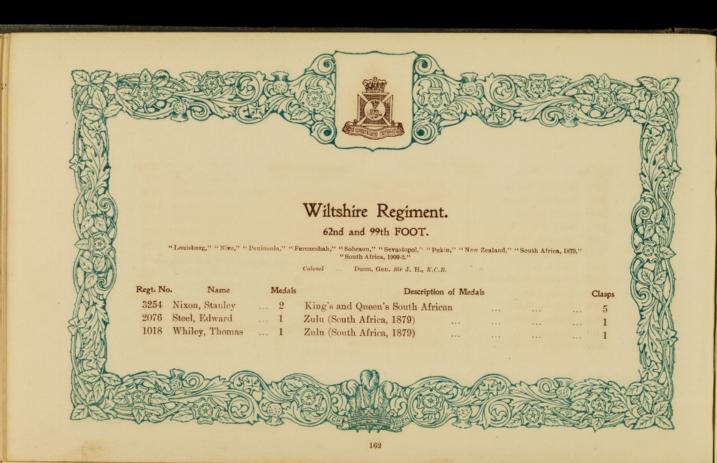

Legal Code for further information.

Image source should be attributed as specified in the full catalogue record. If no source is given the image should be attributed to Wellcome Collection.













Written and Compiled by
H. SEELY WHITBY,
Hon. Secretary Nottingham and Notts.
Crimean and Indian Mutiny Veterans'
Association.

COPYRIGHT.

ALL RIGHTS RESERVED.















































































LIEUT. GENL. SIR J. L. PENNEFATHER & STAFF.

































































VALLEY OF INKERMANN.

























































































































































THE TOWN OF BALAKLAVA.



























































































































































## The following sent in their names too late for insertion under their Regimental Badges.

| Regt. No<br>209647<br>1407<br>286331 | Greenhall, O. J. 1<br>Harriman, J 2<br>Holmes, H 2         | Egyptian, Khedive's Star<br>Egyptian, Khedive's Star<br>China                                 | ··<br>··<br>·· | :: | Clasps 2 1 2 1 2 1 2 | 4109                    | Winter, T.                                                 |      | Queen's South African                                                                                                   | Clasps 5 |
|--------------------------------------|------------------------------------------------------------|-------------------------------