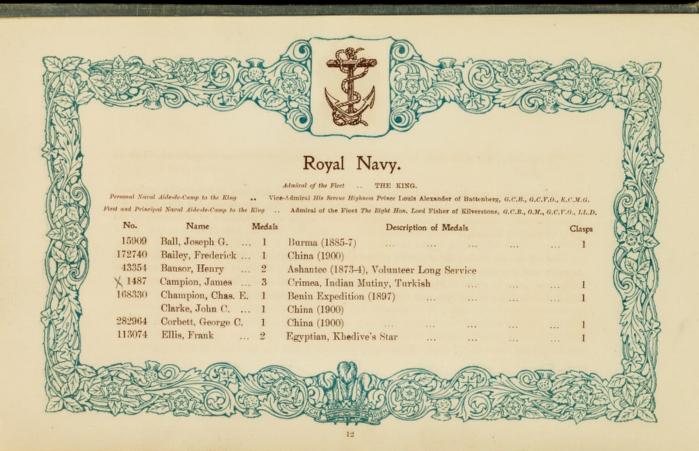

## The following sent in their names too late for insertion under their Regimental Badges.

| Regt. No<br>209647<br>1407<br>286331 | Greenhall, O. J. 1<br>Harriman, J 2<br>Holmes, H 2         | Egyptian, Khedive's Star<br>Egyptian, Khedive's Star<br>China                                 | ··<br>··<br>·· | :: | Clasps 2 1 2 1 2 1 2 | 4109                    | Winter, T.                                                 |      | Queen's South African                                                                                                   | Clasps 5 |
|--------------------------------------|------------------------------------------------------------|-----------------------------------------------------------------------------------------------|----------------|----|----------------------|-------------------------|------------------------------------------------------------|------|-------------------------------------------------------------------------------------------------------------------------|----------|
|                                      | ROYAL                                                      | HORSE ARTILLERY.                                                                              |                |    | M                    |                         |                                                            |      |                                                                                                                         |          |
| 92131<br>61748                       | Flowers, H 1<br>Healey, T 1<br>Hill, J. G 1<br>Weedon, G 1 | Queen's South African<br>Queen's South African<br>Queen's South African<br>Fenian Raid (1866) |                |    | 1<br>5<br>2          | 22065<br>73593<br>29587 | Botting, A.<br>Clarke, J.<br>Harrison, J.<br>Hopkinson, T. | 2    | King's and Queen's South African<br>N.W. Frontier (1895), Tirah (1897-8)<br>Egyptian, Khediye's Star, L.S. & Good Condu | 5        |
|                                      |                                                            |                                                                                               |                |    |                      | 77600<br>67067          | Acy, A.                                                    | 1    | Queen's South African                                                                                                   | 1        |
| 4158                                 |                                                            | ON GUARDS (Queen's Ba<br>Queen's South African                                                |                |    | 5                    |                         |                                                            |      | OYAL ARTILLERY.                                                                                                         | 6        |
| 3410                                 |                                                            | GUARDS (Prince of Wa                                                                          |                |    | 5                    | 26805<br>95217          | Broomhead, C. McNeill, A.                                  | . 1  | Zulu (1879)<br>Chitral (1895), Punjab Frontier (1897-8)                                                                 | 1        |
|                                      | 644 DD4GO                                                  |                                                                                               |                |    |                      |                         | ROY                                                        | YAL  | GARRISON ARTILLERY.                                                                                                     |          |
| 3750                                 |                                                            | ON GUARDS (Carabinier:<br>Queen's South African                                               | s).            |    |                      | 21                      |                                                            |      | Egyptian, Khedive's Star                                                                                                |          |
|                                      | 7th DRAGOON                                                | GUARDS (Princess Roys                                                                         | -11-1          |    |                      |                         |                                                            | GI   | RENADIER GUARDS.                                                                                                        |          |
| 4455                                 | Simpson, H 1                                               | Queen's South African                                                                         |                |    | 2                    | 2799<br>8518            | Bunting, C. H<br>Cunningham, A.<br>Garratt, R.             | A. 2 | King's and Queen's South African<br>Queen's South African                                                               | 3 3 3    |
| 3843                                 |                                                            | 3rd HUSSARS.<br>Queen's South African                                                         |                |    | 3                    | 3633<br>7337            | Hickman, A. E.<br>Mason, J. E.                             | . 2  | King's and Queen's South African                                                                                        | 6 5 6    |

|          | COLDSTREAM GUARDS.                                                                                   | THE DEVONSHIRE REGIMENT. 11th Foot.  Regt. No. Name Description of Medals | Clasp |
|----------|------------------------------------------------------------------------------------------------------|---------------------------------------------------------------------------|-------|
| gt. No.  | Name Description of Medals Clasps                                                                    | Regs. No. Name                                                            |       |
|          | Barrand, G. W. 2 King's and Queen's South African 8                                                  | 4034 Stebbing, B. C 1 Queen's South African                               | 0     |
| 1627     | Blatherwick.W.H. 2 King's and Queen's South African 8                                                | mun annuan on Was Ed OWN (West Verkehire Pegt                             | 1     |
| 2477     | Murphy, S 2 King's and Queen's South African 8                                                       | THE PRINCE OF WALES' OWN (West Yorkshire Regt.                            | /     |
| 1668     | Navin T 2 King's and Queen's South African 3                                                         |                                                                           |       |
| 4030     | Pykett, J. C 1 Queen's South African 2                                                               | 4598 Brough, R. H 2 King's and Queen's South African                      |       |
|          | SCOTS GUARDS.                                                                                        | THE LEICESTERSHIRE REGIMENT. 17th Foot.                                   |       |
|          |                                                                                                      | 3264 Eley, F 2 King's and Queen's South African                           | 5     |
| 3573     | McKnight, B 1 Queen's South African                                                                  | 2126 Grummitt, J 1 Afghanistan (1878-79-80)                               |       |
|          |                                                                                                      | 6721 Ladkin, T. W 1 Queen's South African                                 | 2     |
|          | ROYAL SCOTS (1st Foot).                                                                              | 6819 Marriott, J 1 Queen's South African                                  | 2     |
| 9700     | Attenborough, C. 2 King's and Queen's South African 3                                                | 1439 Potts, H 1 Afghanistan (1878-79-80)                                  | 5     |
|          |                                                                                                      | 1171 Shaw, W 3 King's and Queen's S.A., Burma (1887-8-9)                  | 0     |
| Th       | IE KING'S OWN (Royal Lancaster Regiment) 4th Foot.                                                   | 1699 Wealthall, W 1 Afghanistan (1878-79-80)                              |       |
| 1333     | Guy, Oliver P 2 King's and Queen's South African 4                                                   | THE LANCASHIRE FUSILIERS. 20th Foot.                                      | Ha.   |
|          | NORTHUMBERLAND FUSILIERS (5th Foot).                                                                 | 1098 Smedley, J 2 King's and Queen's South Africau                        | 6     |
| 2532     | Bragg, Eli 1 Queen's South African (1879)                                                            | THE ROYAL SCOTS FUSILIERS. 21st Foot.                                     |       |
| Parent m | adal in Prince Albert's Somerset Light In(antry)                                                     | 2348 Simpson, F 1 Queen's South African                                   | 5     |
| 1125     | Jeffs, H 1 Queen's South African                                                                     | 2548 Simpson, F I Queen's botten introduct                                |       |
| 2605     | Mellors, W 3 King's and Queen's S.A., Ashanti Star (1895-6) 5<br>Robinson, O 1 Queen's South African | THE CHESHIRE REGIMENT. 22nd Foot.                                         |       |
| 1994     | Robinson, O 1 Queen's South African                                                                  |                                                                           | 5     |
|          | THE ROYAL WARWICKSHIRE. 6th Foot.                                                                    | 7564 Dean, W. H 1 Queen's South African                                   | 5     |
|          |                                                                                                      | 2120 Pearson, J., 2 Indian, Queen's bound introduction                    |       |
| 6335     | Rogers, E 1 Queen's South African 3                                                                  | THE ROYAL WELSH FUSILIERS. 23rd Foot.                                     |       |
|          | THE LIVERPOOL REGIMENT. 8th Foot.                                                                    | 7391 Jones, H 1 Queen's South African                                     | 4     |
| 9809     | Jackson, W 1 Queen's South African 3                                                                 |                                                                           |       |
| 2002     |                                                                                                      | THE SOUTH WALES BORDERERS. 24th Foot.                                     |       |
|          | THE NORFOLK REGIMENT. 9th Foot.                                                                      | 3235 Poxon, W 1 Queen's South African                                     | 2     |
| 5128     | Attenborough, J. 1 Queen's South African 3                                                           |                                                                           |       |
| 658      | Caddamy, J 1 Burma 1                                                                                 | KING'S OWN SCOTTISH BORDERERS. 25th Foot.                                 |       |
|          | THE LINCOLNSHIRE REGIMENT. 10th Foot.                                                                | 5700 Callin W 1 Indian (1897-8)                                           |       |
| 5239     |                                                                                                      | 3145 Lowe, A. O 2 Indian (1895), Queen's South African                    | 5     |
| 3936     | Ward, W 2 King's and Queen's South African 1                                                         | essi Turner E 2 King's and Queen's South African                          | 1     |
| 1000     | William T 1 Descrition 2                                                                             | 2292 Turner, T 2 Egyptian, Khedive's Star                                 |       |