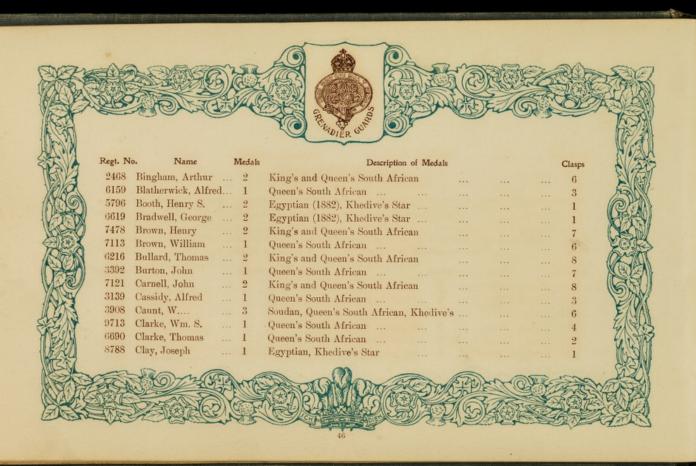

## The following sent in their names too late for insertion under their Regimental Badges.

| Regt. No<br>209647<br>1407<br>286331 | Greenhall, O. J. 1<br>Harriman, J 2<br>Holmes, H 2         | Egyptian, Khedive's Star<br>Egyptian, Khedive's Star<br>China                                 | ··<br>··<br>·· | :: | Clasps 2 1 2 1 2 1 2 | 4109                    | Winter, T.                                                 |      | Queen's South African                                                                                                   | Clasps 5 |
|--------------------------------------|------------------------------------------------------------|-----------------------------------------------------------------------------------------------|----------------|----|----------------------|-------------------------|------------------------------------------------------------|------|-------------------------------------------------------------------------------------------------------------------------|----------|
|                                      | ROYAL                                                      | HORSE ARTILLERY.                                                                              |                |    | M                    |                         |                                                            |      |                                                                                                                         |          |
| 92131<br>61748                       | Flowers, H 1<br>Healey, T 1<br>Hill, J. G 1<br>Weedon, G 1 | Queen's South African<br>Queen's South African<br>Queen's South African<br>Fenian Raid (1866) |                |    | 1<br>5<br>2          | 22065<br>73593<br>29587 | Botting, A.<br>Clarke, J.<br>Harrison, J.<br>Hopkinson, T. | 2    | King's and Queen's South African<br>N.W. Frontier (1895), Tirah (1897-8)<br>Egyptian, Khediye's Star, L.S. & Good Condu | 5        |
|                                      |                                                            |                                                                                               |                |    |                      | 77600<br>67067          | Acy, A.                                                    | 1    | Queen's South African                                                                                                   | 1        |
| 4158                                 |                                                            | ON GUARDS (Queen's Ba<br>Queen's South African                                                |                |    | 5                    |                         |                                                            |      | OYAL ARTILLERY.                                                                                                         | 6        |
| 3410                                 |                                                            | GUARDS (Prince of Wa                                                                          |                |    | 5                    | 26805<br>95217          | Broomhead, C. McNeill, A.                                  | . 1  | Zulu (1879)<br>Chitral (1895), Punjab Frontier (1897-8)                                                                 | 1        |
|                                      | 644 DD4GO                                                  |                                                                                               |                |    |                      |                         | ROY                                                        | YAL  | GARRISON ARTILLERY.                                                                                                     |          |
| 3750                                 |                                                            | ON GUARDS (Carabinier:<br>Queen's South African                                               | s).            |    |                      | 21                      |                                                            |      | Egyptian, Khedive's Star                                                                                                |          |
|                                      | 7th DRAGOON                                                | GUARDS (Princess Roys                                                                         | -11-1          |    |                      |                         |                                                            | GI   | RENADIER GUARDS.                                                                                                        |          |
| 4455                                 | Simpson, H 1                                               | Queen's South African                                                                         |                |    | 2                    | 2799<br>8518            | Bunting, C. H<br>Cunningham, A.<br>Garratt, R.             | A. 2 | King's and Queen's South African<br>Queen's South African                                                               | 3 3 3    |
| 3843                                 |                                                            | 3rd HUSSARS.<br>Queen's South African                                                         |                |    | 3                    | 3633<br>7337            | Hickman, A. E.<br>Mason, J. E.                             | . 2  | King's and Queen's South African                                                                                        | 6 5 6    |