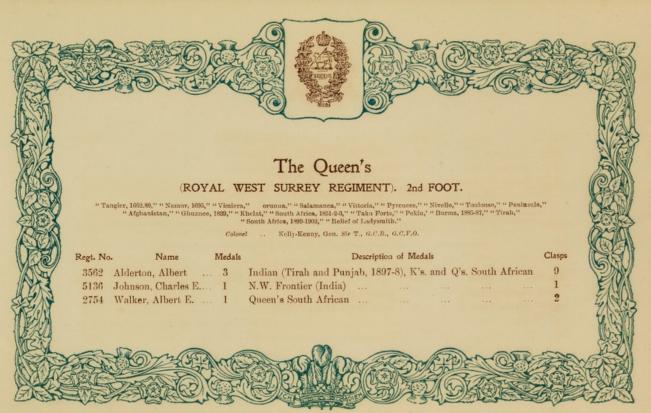

|          | COLDSTREAM GUARDS.                                                                                   | THE DEVONSHIRE REGIMENT. 11th Foot.  Regt. No. Name Description of Medals | Clasp |
|----------|------------------------------------------------------------------------------------------------------|---------------------------------------------------------------------------|-------|
| gt. No.  | Name Description of Medals Clasps                                                                    | Regs. No. Name                                                            |       |
|          | Barrand, G. W. 2 King's and Queen's South African 8                                                  | 4034 Stebbing, B. C 1 Queen's South African                               | 0     |
| 1627     | Blatherwick.W.H. 2 King's and Queen's South African 8                                                | mun annuan on Was Ed OWN (West Verkehire Pegt                             | 1     |
| 2477     | Murphy, S 2 King's and Queen's South African 8                                                       | THE PRINCE OF WALES' OWN (West Yorkshire Regt.                            | /     |
| 1668     | Navin T 2 King's and Queen's South African 3                                                         |                                                                           |       |
| 4030     | Pykett, J. C 1 Queen's South African 2                                                               | 4598 Brough, R. H 2 King's and Queen's South African                      |       |
|          | SCOTS GUARDS.                                                                                        | THE LEICESTERSHIRE REGIMENT. 17th Foot.                                   |       |
|          |                                                                                                      | 3264 Eley, F 2 King's and Queen's South African                           | 5     |
| 3573     | McKnight, B 1 Queen's South African                                                                  | 2126 Grummitt, J 1 Afghanistan (1878-79-80)                               |       |
|          |                                                                                                      | 6721 Ladkin, T. W 1 Queen's South African                                 | 2     |
|          | ROYAL SCOTS (1st Foot).                                                                              | 6819 Marriott, J 1 Queen's South African                                  | 2     |
| 9700     | Attenborough, C. 2 King's and Queen's South African 3                                                | 1439 Potts, H 1 Afghanistan (1878-79-80)                                  | 5     |
|          |                                                                                                      | 1171 Shaw, W 3 King's and Queen's S.A., Burma (1887-8-9)                  | 0     |
| Th       | IE KING'S OWN (Royal Lancaster Regiment) 4th Foot.                                                   | 1699 Wealthall, W 1 Afghanistan (1878-79-80)                              |       |
| 1333     | Guy, Oliver P 2 King's and Queen's South African 4                                                   | THE LANCASHIRE FUSILIERS. 20th Foot.                                      | Ha.   |
|          | NORTHUMBERLAND FUSILIERS (5th Foot).                                                                 | 1098 Smedley, J 2 King's and Queen's South Africau                        | 6     |
| 2532     | Bragg, Eli 1 Queen's South African (1879)                                                            | THE ROYAL SCOTS FUSILIERS. 21st Foot.                                     |       |
| Parent m | adal in Prince Albert's Somerset Light In(antry)                                                     | 2348 Simpson, F 1 Queen's South African                                   | 5     |
| 1125     | Jeffs, H 1 Queen's South African                                                                     | 2548 Simpson, F I Queen's botten introduct                                |       |
| 2605     | Mellors, W 3 King's and Queen's S.A., Ashanti Star (1895-6) 5<br>Robinson, O 1 Queen's South African | THE CHESHIRE REGIMENT. 22nd Foot.                                         |       |
| 1994     | Robinson, O 1 Queen's South African                                                                  |                                                                           | 5     |
|          | THE ROYAL WARWICKSHIRE. 6th Foot.                                                                    | 7564 Dean, W. H 1 Queen's South African                                   | 5     |
|          |                                                                                                      | 2120 Pearson, J., 2 Indian, Queen's bound introduction                    |       |
| 6335     | Rogers, E 1 Queen's South African 3                                                                  | THE ROYAL WELSH FUSILIERS. 23rd Foot.                                     |       |
|          | THE LIVERPOOL REGIMENT. 8th Foot.                                                                    | 7391 Jones, H 1 Queen's South African                                     | 4     |
| 9809     | Jackson, W 1 Queen's South African 3                                                                 |                                                                           |       |
| 2002     |                                                                                                      | THE SOUTH WALES BORDERERS. 24th Foot.                                     |       |
|          | THE NORFOLK REGIMENT. 9th Foot.                                                                      | 3235 Poxon, W 1 Queen's South African                                     | 2     |
| 5128     | Attenborough, J. 1 Queen's South African 3                                                           |                                                                           |       |
| 658      | Caddamy, J 1 Burma 1                                                                                 | KING'S OWN SCOTTISH BORDERERS. 25th Foot.                                 |       |
|          | THE LINCOLNSHIRE REGIMENT. 10th Foot.                                                                | 5700 Callin W 1 Indian (1897-8)                                           |       |
| 5239     |                                                                                                      | 3145 Lowe, A. O 2 Indian (1895), Queen's South African                    | 5     |
| 3936     | Ward, W 2 King's and Queen's South African 1                                                         | essi Turner E 2 King's and Queen's South African                          | 1     |
| 1000     | William T 1 Descrition 2                                                                             | 2292 Turner, T 2 Egyptian, Khedive's Star                                 |       |