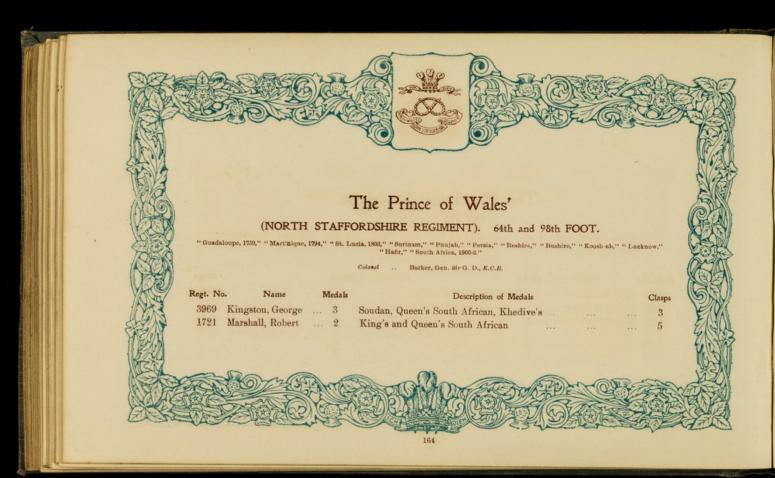

al Code for further information.

Image source should be attributed as specified in the full catalogue record. If no source is given the image should be attributed to Wellcome Collection.













Written and Compiled by
H. SEELY WHITBY,
Hon. Secretary Nottingham and Notts.
Crimean and Indian Mutiny Veterans'
Association.

COPYRIGHT.

ALL RIGHTS RESERVED.















































































LIEUT. GENL. SIR J. L. PENNEFATHER & STAFF.

































































VALLEY OF INKERMANN.

























































































































































THE TOWN OF BALAKLAVA.



























































































































































## The following sent in their names too late for insertion under their Regimental Badges.

| Regt. No<br>209647<br>1407<br>286331 | Greenhall, O. J. 1<br>Harriman, J 2<br>Holmes, H 2         | Egyptian, Khedive's Star<br>Egyptian, Khedive's Star<br>China                                 | ··<br>··<br>·· | :: | Clasps 2 1 2 1 2 1 2 | 4109                    | Winter, T.                                                 |      | Queen's South African                                                                                                   | Clasps 5 |
|--------------------------------------|------------------------------------------------------------|-----------------------------------