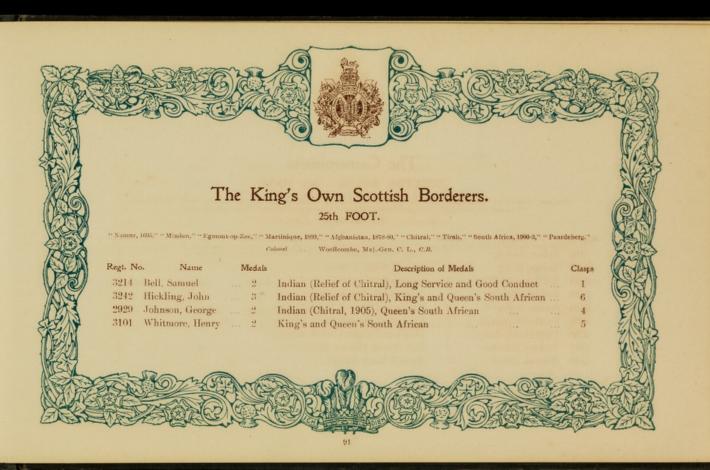

|          | COLDSTREAM GUARDS.                                                                                   | THE DEVONSHIRE REGIMENT. 11th Foot.  Regt. No. Name Description of Medals | Clasp |
|----------|------------------------------------------------------------------------------------------------------|---------------------------------------------------------------------------|-------|
| gt. No.  | Name Description of Medals Clasps                                                                    | Regs. No. Name                                                            |       |
|          | Barrand, G. W. 2 King's and Queen's South African 8                                                  | 4034 Stebbing, B. C 1 Queen's South African                               | 0     |
| 1627     | Blatherwick.W.H. 2 King's and Queen's South African 8                                                | mun annuan on Was Ed OWN (West Verkehire Pegt                             | 1     |
| 2477     | Murphy, S 2 King's and Queen's South African 8                                                       | THE PRINCE OF WALES' OWN (West Yorkshire Regt.                            | /     |
| 1668     | Navin T 2 King's and Queen's South African 3                                                         |                                                                           |       |
| 4030     | Pykett, J. C 1 Queen's South African 2                                                               | 4598 Brough, R. H 2 King's and Queen's South African                      |       |
|          | SCOTS GUARDS.                                                                                        | THE LEICESTERSHIRE REGIMENT. 17th Foot.                                   |       |
|          |                                                                                                      | 3264 Eley, F 2 King's and Queen's South African                           | 5     |
| 3573     | McKnight, B 1 Queen's South African                                                                  | 2126 Grummitt, J 1 Afghanistan (1878-79-80)                               |       |
|          |                                                                                                      | 6721 Ladkin, T. W 1 Queen's South African                                 | 2     |
|          | ROYAL SCOTS (1st Foot).                                                                              | 6819 Marriott, J 1 Queen's South African                                  | 2     |
| 9700     | Attenborough, C. 2 King's and Queen's South African 3                                                | 1439 Potts, H 1 Afghanistan (1878-79-80)                                  | 5     |
|          |                                                                                                      | 1171 Shaw, W 3 King's and Queen's S.A., Burma (1887-8-9)                  | 0     |
| Th       | IE KING'S OWN (Royal Lancaster Regiment) 4th Foot.                                                   | 1699 Wealthall, W 1 Afghanistan (1878-79-80)                              |       |
| 1333     | Guy, Oliver P 2 King's and Queen's South African 4                                                   | THE LANCASHIRE FUSILIERS. 20th Foot.                                      | Ha.   |
|          | NORTHUMBERLAND FUSILIERS (5th Foot).                                                                 | 1098 Smedley, J 2 King's and Queen's South Africau                        | 6     |
| 2532     | Bragg, Eli 1 Queen's South African (1879)                                                            | THE ROYAL SCOTS FUSILIERS. 21st Foot.                                     |       |
| Parent m | adal in Prince Albert's Somerset Light In(antry)                                                     | 2348 Simpson, F 1 Queen's South African                                   | 5     |
| 1125     | Jeffs, H 1 Queen's South African                                                                     | 2548 Simpson, F I Queen's botten introduct                                |       |
| 2605     | Mellors, W 3 King's and Queen's S.A., Ashanti Star (1895-6) 5<br>Robinson, O 1 Queen's South African | THE CHESHIRE REGIMENT. 22nd Foot.                                         |       |
| 1994     | Robinson, O 1 Queen's South African                                                                  |                                                                           | 5     |
|          | THE ROYAL WARWICKSHIRE. 6th Foot.                                                                    | 7564 Dean, W. H 1 Queen's South African                                   | 5     |
|          |                                                                                                      | 2120 Pearson, J., 2 Indian, Queen's bound introduction                    |       |
| 6335     | Rogers, E 1 Queen's South African 3                                                                  | THE ROYAL WELSH FUSILIERS. 23rd Foot.                                     |       |
|          | THE LIVERPOOL REGIMENT. 8th Foot.                                                                    | 7391 Jones, H 1 Queen's South African                                     | 4     |
| 9809     | Jackson, W 1 Queen's South African 3                                                                 |                                                                           |       |
| 2002     |                                                                                                      | THE SOUTH WALES BORDERERS. 24th Foot.                                     |       |
|          | THE NORFOLK REGIMENT. 9th Foot.                                                                      | 3235 Poxon, W 1 Queen's South African                                     | 2     |
| 5128     | Attenborough, J. 1 Queen's South African 3                                                           |                                                                           |       |
| 658      | Caddamy, J 1 Burma 1                                                                                 | KING'S OWN SCOTTISH BORDERERS. 25th Foot.                                 |       |
|          | THE LINCOLNSHIRE REGIMENT. 10th Foot.                                                                | 5700 Callin W 1 Indian (1897-8)                                           |       |
| 5239     |                                                                                                      | 3145 Lowe, A. O 2 Indian (1895), Queen's South African                    | 5     |
| 3936     | Ward, W 2 King's and Queen's South African 1                                                         | essi Turner E 2 King's and Queen's South African                          | 1     |
| 1000     | William T 1 Descrition 2                                                                             | 2292 Turner, T 2 Egyptian, Khedive's Star                                 |       |