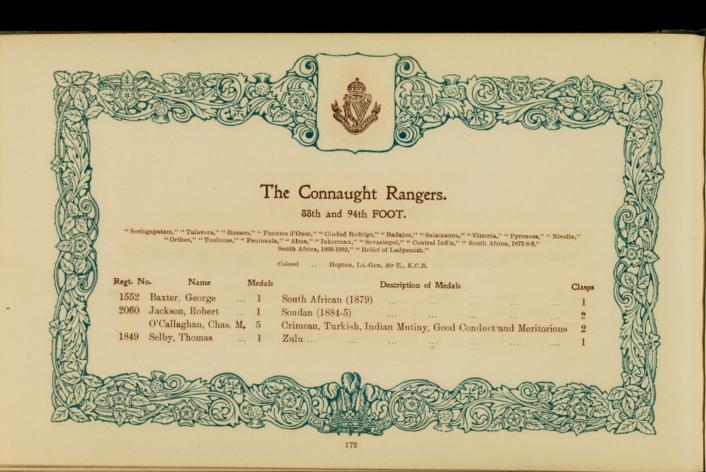

## The following sent in their names too late for insertion under their Regimental Badges.

| Regt. No<br>209647<br>1407<br>286331 | Greenhall, O. J. 1<br>Harriman, J 2<br>Holmes, H 2         | Egyptian, Khedive's Star<br>Egyptian, Khedive's Star<br>China                                 | ··<br>··<br>·· | :: | Clasps 2 1 2 1 2 1 2 | 4109                    | Winter, T.                                                 |      | Queen's South African                                                                                                   | Clasps 5 |
|--------------------------------------|------------------------------------------------------------|-----------------------------------------------------------------------------------------------|----------------|----|----------------------|-------------------------|------------------------------------------------------------|------|-------------------------------------------------------------------------------------------------------------------------|----------|
|                                      | ROYAL                                                      | HORSE ARTILLERY.                                                                              |                |    | M                    |                         |                                                            |      |                                                                                                                         |          |
| 92131<br>61748                       | Flowers, H 1<br>Healey, T 1<br>Hill, J. G 1<br>Weedon, G 1 | Queen's South African<br>Queen's South African<br>Queen's South African<br>Fenian Raid (1866) |                |    | 1<br>5<br>2          | 22065<br>73593<br>29587 | Botting, A.<br>Clarke, J.<br>Harrison, J.<br>Hopkinson, T. | 2    | King's and Queen's South African<br>N.W. Frontier (1895), Tirah (1897-8)<br>Egyptian, Khediye's Star, L.S. & Good Condu | 5        |
|                                      |                                                            |                                                                                               |                |    |                      | 77600<br>67067          | Acy, A.                                                    | 1    | Queen's South African                                                                                                   | 1        |
| 4158                                 |                                                            | ON GUARDS (Queen's Ba<br>Queen's South African                                                |                |    | 5                    |                         |                                                            |      | OYAL ARTILLERY.                                                                                                         | 6        |
| 3410                                 |                                                            | GUARDS (Prince of Wa                                                                          |                |    | 5                    | 26805<br>95217          | Broomhead, C. McNeill, A.                                  | . 1  | Zulu (1879)<br>Chitral (1895), Punjab Frontier (1897-8)                                                                 | 1        |
|                                      | 644 DD4GO                                                  |                                                                                               |                |    |                      |                         | ROY                                                        | YAL  | GARRISON ARTILLERY.                                                                                                     |          |
| 3750                                 |                                                            | ON GUARDS (Carabinier:<br>Queen's South African                                               | s).            |    |                      | 21                      |                                                            |      | Egyptian, Khedive's Star                                                                                                |          |
|                                      | 7th DRAGOON                                                | GUARDS (Princess Roys                                                                         | -11-1          |    |                      |                         |                                                            | GI   | RENADIER GUARDS.                                                                                                        |          |
| 4455                                 | Simpson, H 1                                               | Queen's South African                                                                         |                |    | 2                    | 2799<br>8518            | Bunting, C. H<br>Cunningham, A.<br>Garratt, R.             | A. 2 | King's and Queen's South African<br>Queen's South African                                                               | 3 3 3    |
| 3843                                 |                                                            | 3rd HUSSARS.<br>Queen's South African                                                         |                |    | 3                    | 3633<br>7337            | Hickman, A. E.<br>Mason, J. E.                             | . 2  | King's and Queen's South African                                                                                        | 6 5 6    |