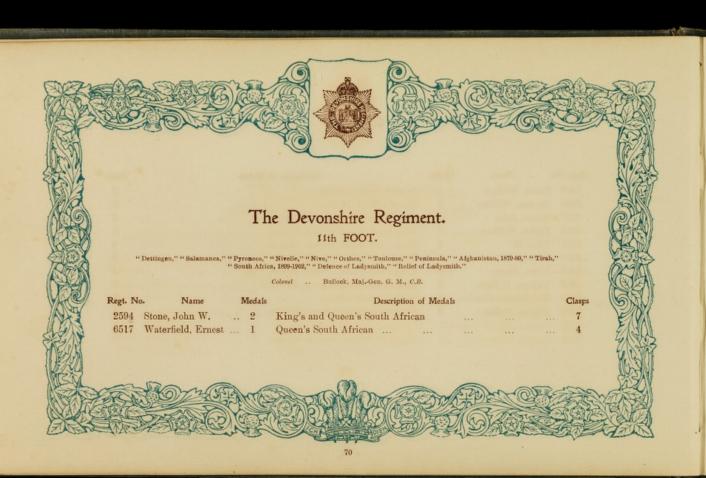

ense.

Non-commercial use includes private study, academic research, teaching, and other activities that are not primarily intended for, or directed towards, commercial advantage or private monetary compensation. See the Legal Code for further information.

Image source should be attributed as specified in the full catalogue record. If no source is given the image should be attributed to Wellcome Collection.













Written and Compiled by
H. SEELY WHITBY,
Hon. Secretary Nottingham and Notts.
Crimean and Indian Mutiny Veterans'
Association.

COPYRIGHT.

ALL RIGHTS RESERVED.















































































LIEUT. GENL. SIR J. L. PENNEFATHER & STAFF.

































































VALLEY OF INKERMANN.

























































































































































THE TOWN OF BALAKLAVA.



























































































































































## The following sent in their names too late for insertion under their Regimental Badges.

| Regt. No<br>209647<br>1407<br>286331 | Greenhall, O. J. 1<br>Harriman, J 2<br>Holmes, H 2         | Egyptian, Khedive's Star<br>Egyptian, Khedive's Star<br>China                                 | ··<br>··<br>·· | :: | Clasps 2 1 2 1 2 1 2 | 4109                    | Winter, T.                                                 |      | Queen's South African