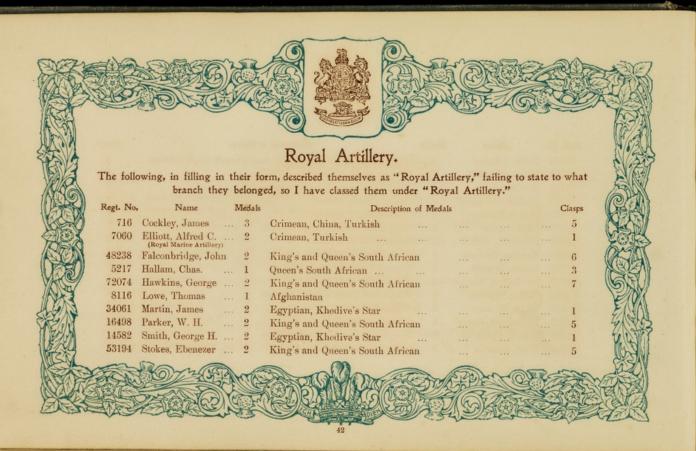

## The following sent in their names too late for insertion under their Regimental Badges.

| Regt. No<br>209647<br>1407<br>286331 | Greenhall, O. J. 1<br>Harriman, J 2<br>Holmes, H 2         | Egyptian, Khedive's Star<br>Egyptian, Khedive's Star<br>China                                 | ··<br>··<br>·· | :: | Clasps 2 1 2 1 2 1 2 | 4109                    | Winter, T.                                                 |      | Queen's South African                                                                                                   | Clasps 5 |
|--------------------------------------|------------------------------------------------------------|-----------------------------------------------------------------------------------------------|----------------|----|----------------------|-------------------------|------------------------------------------------------------|------|-------------------------------------------------------------------------------------------------------------------------|----------|
|                                      | ROYAL                                                      | HORSE ARTILLERY.                                                                              |                |    | M                    |                         |                                                            |      |                                                                                                                         |          |
| 92131<br>61748                       | Flowers, H 1<br>Healey, T 1<br>Hill, J. G 1<br>Weedon, G 1 | Queen's South African<br>Queen's South African<br>Queen's South African<br>Fenian Raid (1866) |                |    | 1<br>5<br>2          | 22065<br>73593<br>29587 | Botting, A.<br>Clarke, J.<br>Harrison, J.<br>Hopkinson, T. | 2    | King's and Queen's South African<br>N.W. Frontier (1895), Tirah (1897-8)<br>Egyptian, Khediye's Star, L.S. & Good Condu | 5        |
|                                      |                                                            |                                                                                               |                |    |                      | 77600<br>67067          | Acy, A.                                                    | 1    | Queen's South African                                                                                                   | 1        |
| 4158                                 |                                                            | ON GUARDS (Queen's Ba<br>Queen's South African                                                |                |    | 5                    |                         |                                                            |      | OYAL ARTILLERY.                                                                                                         | 6        |
| 3410                                 |                                                            | GUARDS (Prince of Wa                                                                          |                |    | 5                    | 26805<br>95217          | Broomhead, C. McNeill, A.                                  | . 1  | Zulu (1879)<br>Chitral (1895), Punjab Frontier (1897-8)                                                                 | 1        |
|                                      | 644 DD4GO                                                  |                                                                                               |                |    |                      |                         | ROY                                                        | YAL  | GARRISON ARTILLERY.                                                                                                     |          |
| 3750                                 |                                                            | ON GUARDS (Carabinier:<br>Queen's South African                                               | s).            |    |                      | 21                      |                                                            |      | Egyptian, Khedive's Star                                                                                                |          |
|                                      | 7th DRAGOON                                                | GUARDS (Princess Roys                                                                         | -11-1          |    |                      |                         |                                                            | GI   | RENADIER GUARDS.                                                                                                        |          |
| 4455                                 | Simpson, H 1                                               | Queen's South African                                                                         |                |    | 2                    | 2799<br>8518            | Bunting, C. H<br>Cunningham, A.<br>Garratt, R.             | A. 2 | King's and Queen's South African<br>Queen's South African                                                               | 3 3 3    |
| 3843                                 |                                                            | 3rd HUSSARS.<br>Queen's South African                                                         |                |    | 3                    | 3633<br>7337            | Hickman, A. E.<br>Mason, J. E.                             | . 2  | King's and Queen's South African                                                                                        | 6 5 6    |