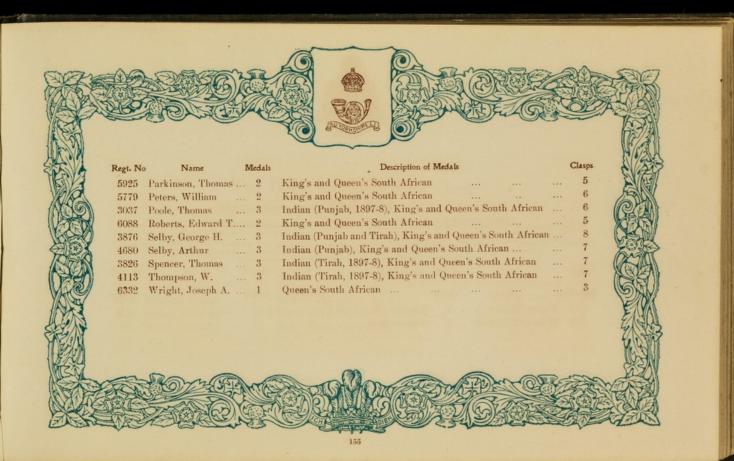

ation. See the Legal Code for further information.

Image source should be attributed as specified in the full catalogue record. If no source is given the image should be attributed to Wellcome Collection.













Written and Compiled by
H. SEELY WHITBY,
Hon. Secretary Nottingham and Notts.
Crimean and Indian Mutiny Veterans'
Association.

COPYRIGHT.

ALL RIGHTS RESERVED.















































































LIEUT. GENL. SIR J. L. PENNEFATHER & STAFF.

































































VALLEY OF INKERMANN.

























































































































































THE TOWN OF BALAKLAVA.



























































































































































## The following sent in their names too late for insertion under their Regimental Badges.

| Regt. No<br>209647<br>1407<br>286331 | Greenhall, O. J. 1<br>Harriman, J 2<br>Holmes, H 2         | Egyptian, Khedive's Star<br>Egyptian, Khedive's Star<br>China                                 | ··<br>··<br>·· | :: | Clasps 2 1 2 1 2 1 2 | 4109                    | Winter, T.                                                 |      | Queen's South African                                                                                                   | Clasps 5 |
|--------------------------------------|------------------------------------------------------------|-----------------