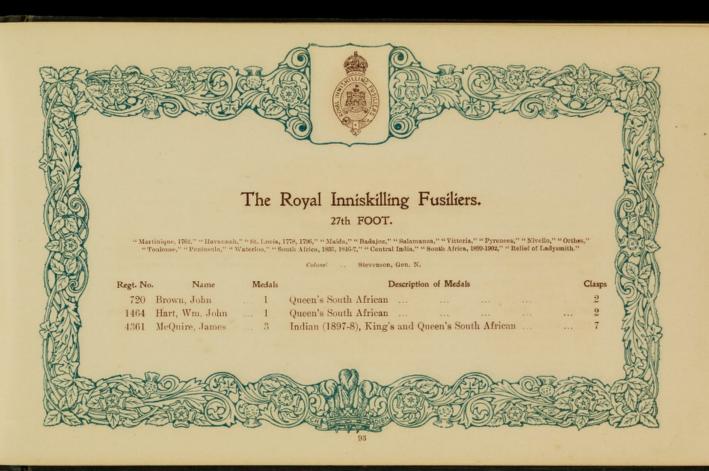

## The following sent in their names too late for insertion under their Regimental Badges.

| Regt. No<br>209647<br>1407<br>286331 | Greenhall, O. J. 1<br>Harriman, J 2<br>Holmes, H 2         | Egyptian, Khedive's Star<br>Egyptian, Khedive's Star<br>China                                 | ··<br>··<br>·· | :: | Clasps 2 1 2 1 2 1 2 | 4109                    | Winter, T.                                                 |      | Queen's South African                                                                                                   | Clasps 5 |
|--------------------------------------|------------------------------------------------------------|-----------------------------------------------------------------------------------------------|----------------|----|----------------------|-------------------------|------------------------------------------------------------|------|-------------------------------------------------------------------------------------------------------------------------|----------|
|                                      | ROYAL                                                      | HORSE ARTILLERY.                                                                              |                |    | M                    |                         |                                                            |      |                                                                                                                         |          |
| 92131<br>61748                       | Flowers, H 1<br>Healey, T 1<br>Hill, J. G 1<br>Weedon, G 1 | Queen's South African<br>Queen's South African<br>Queen's South African<br>Fenian Raid (1866) |                |    | 1<br>5<br>2          | 22065<br>73593<br>29587 | Botting, A.<br>Clarke, J.<br>Harrison, J.<br>Hopkinson, T. | 2    | King's and Queen's South African<br>N.W. Frontier (1895), Tirah (1897-8)<br>Egyptian, Khediye's Star, L.S. & Good Condu | 5        |
|                                      |                                                            |                                                                                               |                |    |                      | 77600<br>67067          | Acy, A.                                                    | 1    | Queen's South African                                                                                                   | 1        |
| 4158                                 |                                                            | ON GUARDS (Queen's Ba<br>Queen's South African                                                |                |    | 5                    |                         |                                                            |      | OYAL ARTILLERY.                                                                                                         | 6        |
| 3410                                 |                                                            | GUARDS (Prince of Wa                                                                          |                |    | 5                    | 26805<br>95217          | Broomhead, C. McNeill, A.                                  | . 1  | Zulu (1879)<br>Chitral (1895), Punjab Frontier (1897-8)                                                                 | 1        |
|                                      | 644 DD4GO                                                  |                                                                                               |                |    |                      |                         | ROY                                                        | YAL  | GARRISON ARTILLERY.                                                                                                     |          |
| 3750                                 |                                                            | ON GUARDS (Carabinier:<br>Queen's South African                                               | s).            |    |                      | 21                      |                                                            |      | Egyptian, Khedive's Star                                                                                                |          |
|                                      | 7th DRAGOON                                                | GUARDS (Princess Roys                                                                         | -11-1          |    |                      |                         |                                                            | GI   | RENADIER GUARDS.                                                                                                        |          |
| 4455                                 | Simpson, H 1                                               | Queen's South African                                                                         |                |    | 2                    | 2799<br>8518            | Bunting, C. H<br>Cunningham, A.<br>Garratt, R.             | A. 2 | King's and Queen's South African<br>Queen's South African                                                               | 3 3 3    |
| 3843                                 |                                                            | 3rd HUSSARS.<br>Queen's South African                                                         |                |    | 3                    | 3633<br>7337            | Hickman, A. E.<br>Mason, J. E.                             | . 2  | King's and Queen's South African                                                                                        | 6 5 6    |

|          | COLDSTREAM GUARDS.                                                                                   | THE DEVONSHIRE REGIMENT. 11th Foot.  Regt. No. Name Description of Medals | Clasp |
|----------|------------------------------------------------------------------------------------------------------|---------------------------------------------------------------------------|-------|
| gt. No.  | Name Description of Medals Clasps                                                                    | Regs. No. Name                                                            |       |
|          | Barrand, G. W. 2 King's and Queen's South African 8                                                  | 4034 Stebbing, B. C 1 Queen's South African                               | 0     |
| 1627     | Blatherwick.W.H. 2 King's and Queen's South African 8                                                | mun annuan on Was Ed OWN (West Verkehire Pegt                             | 1     |
| 2477     | Murphy, S 2 King's and Queen's South African 8                                                       | THE PRINCE OF WALES' OWN (West Yorkshire Regt.                            | /     |
| 1668     | Navin T 2 King's and Queen's South African 3                                                         |                                                                           |       |
| 4030     | Pykett, J. C 1 Queen's South African 2                                                               | 4598 Brough, R. H 2 King's and Queen's South African                      |       |
|          | SCOTS GUARDS.                                                                                        | THE LEICESTERSHIRE REGIMENT. 17th Foot.                                   |       |
|          |                                                                                                      | 3264 Eley, F 2 King's and Queen's South African                           | 5     |
| 3573     | McKnight, B 1 Queen's South African                                                                  | 2126 Grummitt, J 1 Afghanistan (1878-79-80)                               |       |
|          |                                                                                                      | 6721 Ladkin, T. W 1 Queen's South African                                 | 2     |
|          | ROYAL SCOTS (1st Foot).                                                                              | 6819 Marriott, J 1 Queen's South African                                  | 2     |
| 9700     | Attenborough, C. 2 King's and Queen's South African 3                                                | 1439 Potts, H 1 Afghanistan (1878-79-80)                                  | 5     |
|          |                                                                                                      | 1171 Shaw, W 3 King's and Queen's S.A., Burma (1887-8-9)                  | 0     |
| Th       | IE KING'S OWN (Royal Lancaster Regiment) 4th Foot.                                                   | 1699 Wealthall, W 1 Afghanistan (1878-79-80)                              |       |
| 1333     | Guy, Oliver P 2 King's and Queen's South African 4                                                   | THE LANCASHIRE FUSILIERS. 20th Foot.                                      | Ha.   |
|          | NORTHUMBERLAND FUSILIERS (5th Foot).                                                                 | 1098 Smedley, J 2 King's and Queen's South Africau                        | 6     |
| 2532     | Bragg, Eli 1 Queen's South African (1879)                                                            | THE ROYAL SCOTS FUSILIERS. 21st Foot.                                     |       |
| Parent m | adal in Prince Albert's Somerset Light In(antry)                                                     | 2348 Simpson, F 1 Queen's South African                                   | 5     |
| 1125     | Jeffs, H 1 Queen's South African                                                                     | 2548 Simpson, F I Queen's botten introduct                                |       |
| 2605     | Mellors, W 3 King's and Queen's S.A., Ashanti Star (1895-6) 5<br>Robinson, O 1 Queen's South African | THE CHESHIRE REGIMENT. 22nd Foot.                                         |       |
| 1994     | Robinson, O 1 Queen's South African                                                                  |                                                                           | 5     |
|          | THE ROYAL WARWICKSHIRE. 6th Foot.                                                                    | 7564 Dean, W. H 1 Queen's South African                                   | 5     |
|          |                                                                                                      | 2120 Pearson, J., 2 Indian, Queen's bound introduction                    |       |
| 6335     | Rogers, E 1 Queen's South African 3                                                                  | THE ROYAL WELSH FUSILIERS. 23rd Foot.                                     |       |
|          | THE LIVERPOOL REGIMENT. 8th Foot.                                                                    | 7391 Jones, H 1 Queen's South African                                     | 4     |
| 9809     | Jackson, W 1 Queen's South African 3                                                                 |                                                                           |       |
| 2002     |                                                                                                      | THE SOUTH WALES BORDERERS. 24th Foot.                                     |       |
|          | THE NORFOLK REGIMENT. 9th Foot.                                                                      | 3235 Poxon, W 1 Queen's South African                                     | 2     |
| 5128     | Attenborough, J. 1 Queen's South African 3                                                           |                                                                           |       |
| 658      | Caddamy, J 1 Burma 1                                                                                 | KING'S OWN SCOTTISH BORDERERS. 25th Foot.                                 |       |
|          | THE LINCOLNSHIRE REGIMENT. 10th Foot.                                                                | 5700 Callin W 1 Indian (1897-8)                                           |       |
| 5239     |                                                                                                      | 3145 Lowe, A. O 2 Indian (1895), Queen's South African                    | 5     |
| 3936     | Ward, W 2 King's and Queen's South African 1                                                         | essi Turner E 2 King's and Queen's South African                          | 1     |
| 1000     | William T 1 Descrition 2                                                                             | 2292 Turner, T 2 Egyptian, Khedive's Star                                 |       |