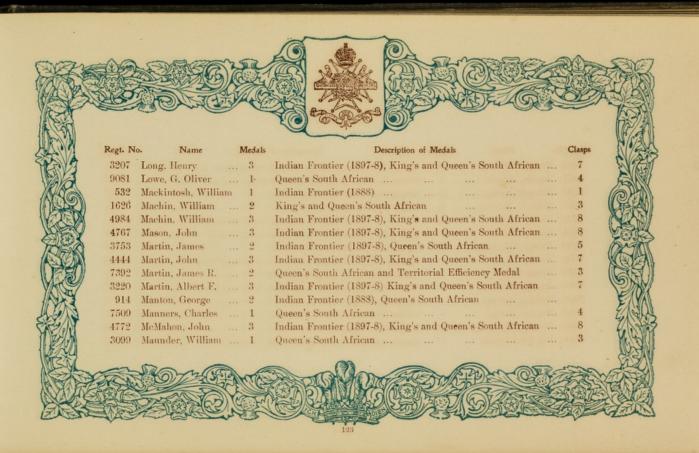

## The following sent in their names too late for insertion under their Regimental Badges.

| Regt. No<br>209647<br>1407<br>286331 | Greenhall, O. J. 1<br>Harriman, J 2<br>Holmes, H 2         | Egyptian, Khedive's Star<br>Egyptian, Khedive's Star<br>China                                 | ··<br>··<br>·· | :: | Clasps 2 1 2 1 2 1 2 | 4109                    | Winter, T.                                                 |      | Queen's South African                                                                                                   | Clasps 5 |
|--------------------------------------|------------------------------------------------------------|-----------------------------------------------------------------------------------------------|----------------|----|----------------------|-------------------------|------------------------------------------------------------|------|-------------------------------------------------------------------------------------------------------------------------|----------|
|                                      | ROYAL                                                      | HORSE ARTILLERY.                                                                              |                |    | M                    |                         |                                                            |      |                                                                                                                         |          |
| 92131<br>61748                       | Flowers, H 1<br>Healey, T 1<br>Hill, J. G 1<br>Weedon, G 1 | Queen's South African<br>Queen's South African<br>Queen's South African<br>Fenian Raid (1866) |                |    | 1<br>5<br>2          | 22065<br>73593<br>29587 | Botting, A.<br>Clarke, J.<br>Harrison, J.<br>Hopkinson, T. | 2    | King's and Queen's South African<br>N.W. Frontier (1895), Tirah (1897-8)<br>Egyptian, Khediye's Star, L.S. & Good Condu | 5        |
|                                      |                                                            |                                                                                               |                |    |                      | 77600<br>67067          | Acy, A.                                                    | 1    | Queen's South African                                                                                                   | 1        |
| 4158                                 |                                                            | ON GUARDS (Queen's Ba<br>Queen's South African                                                |                |    | 5                    |                         |                                                            |      | OYAL ARTILLERY.                                                                                                         | 6        |
| 3410                                 |                                                            | GUARDS (Prince of Wa                                                                          |                |    | 5                    | 26805<br>95217          | Broomhead, C. McNeill, A.                                  | . 1  | Zulu (1879)<br>Chitral (1895), Punjab Frontier (1897-8)                                                                 | 1        |
|                                      | 644 DD4GO                                                  |                                                                                               |                |    |                      |                         | ROY                                                        | YAL  | GARRISON ARTILLERY.                                                                                                     |          |
| 3750                                 |                                                            | ON GUARDS (Carabinier:<br>Queen's South African                                               | s).            |    |                      | 21                      |                                                            |      | Egyptian, Khedive's Star                                                                                                |          |
|                                      | 7th DRAGOON                                                | GUARDS (Princess Roys                                                                         | -11-1          |    |                      |                         |                                                            | GI   | RENADIER GUARDS.                                                                                                        |          |
| 4455                                 | Simpson, H 1                                               | Queen's South African                                                                         |                |    | 2                    | 2799<br>8518            | Bunting, C. H<br>Cunningham, A.<br>Garratt, R.             | A. 2 | King's and Queen's South African<br>Queen's South African                                                               | 3 3 3    |
| 3843                                 |                                                            | 3rd HUSSARS.<br>Queen's South African                                                         |                |    | 3                    | 3633<br>7337            | Hickman, A. E.<br>Mason, J. E.                             | . 2  | King's and Queen's South African                                                                                        | 6 5 6    |