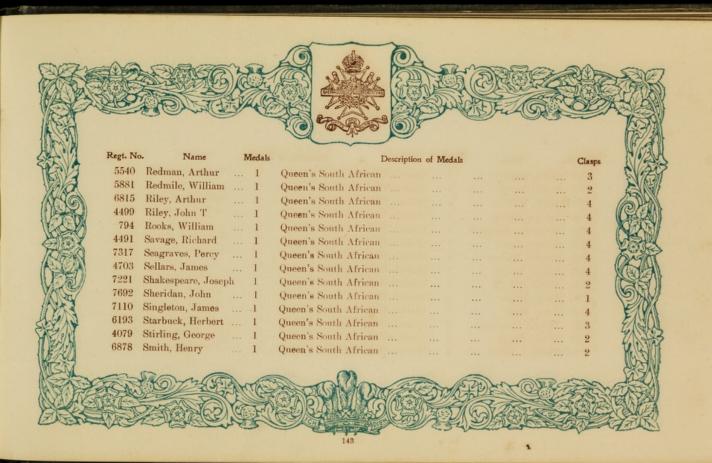

## The following sent in their names too late for insertion under their Regimental Badges.

| Regt. No<br>209647<br>1407<br>286331 | Greenhall, O. J. 1<br>Harriman, J 2<br>Holmes, H 2         | Egyptian, Khedive's Star<br>Egyptian, Khedive's Star<br>China                                 | ··<br>··<br>·· | :: | Clasps 2 1 2 1 2 1 2 | 4109                    | Winter, T.                                                 |      | Queen's South African                                                                                                   | Clasps 5 |
|--------------------------------------|------------------------------------------------------------|-----------------------------------------------------------------------------------------------|----------------|----|----------------------|-------------------------|------------------------------------------------------------|------|-------------------------------------------------------------------------------------------------------------------------|----------|
|                                      | ROYAL                                                      | HORSE ARTILLERY.                                                                              |                |    | M                    |                         |                                                            |      |                                                                                                                         |          |
| 92131<br>61748                       | Flowers, H 1<br>Healey, T 1<br>Hill, J. G 1<br>Weedon, G 1 | Queen's South African<br>Queen's South African<br>Queen's South African<br>Fenian Raid (1866) |                |    | 1<br>5<br>2          | 22065<br>73593<br>29587 | Botting, A.<br>Clarke, J.<br>Harrison, J.<br>Hopkinson, T. | 2    | King's and Queen's South African<br>N.W. Frontier (1895), Tirah (1897-8)<br>Egyptian, Khediye's Star, L.S. & Good Condu | 5        |
|                                      |                                                            |                                                                                               |                |    |                      | 77600<br>67067          | Acy, A.                                                    | 1    | Queen's South African                                                                                                   | 1        |
| 4158                                 |                                                            | ON GUARDS (Queen's Ba<br>Queen's South African                                                |                |    | 5                    |                         |                                                            |      | OYAL ARTILLERY.                                                                                                         | 6        |
| 3410                                 |                                                            | GUARDS (Prince of Wa                                                                          |                |    | 5                    | 26805<br>95217          | Broomhead, C. McNeill, A.                                  | . 1  | Zulu (1879)<br>Chitral (1895), Punjab Frontier (1897-8)                                                                 | 1        |
|                                      | 644 DD4GO                                                  |                                                                                               |                |    |                      |                         | ROY                                                        | YAL  | GARRISON ARTILLERY.                                                                                                     |          |
| 3750                                 |                                                            | ON GUARDS (Carabinier:<br>Queen's South African                                               | s).            |    |                      | 21                      |                                                            |      | Egyptian, Khedive's Star                                                                                                |          |
|                                      | 7th DRAGOON                                                | GUARDS (Princess Roys                                                                         | -11-1          |    |                      |                         |                                                            | GI   | RENADIER GUARDS.                                                                                                        |          |
| 4455                                 | Simpson, H 1                                               | Queen's South African                                                                         |                |    | 2                    | 2799<br>8518            | Bunting, C. H<br>Cunningham, A.<br>Garratt, R.             | A. 2 | King's and Queen's South African<br>Queen's South African                                                               | 3 3 3    |
| 3843                                 |                                                            | 3rd HUSSARS.<br>Queen's South African                                                         |                |    | 3                    | 3633<br>7337            | Hickman, A. E.<br>Mason, J. E.                             | . 2  | King's and Queen's South African                                                                                        | 6 5 6    |