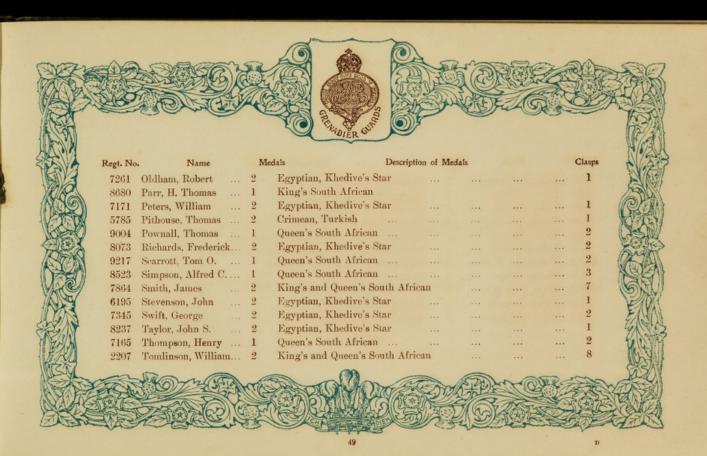

## The following sent in their names too late for insertion under their Regimental Badges.

| Regt. No<br>209647<br>1407<br>286331 | Greenhall, O. J. 1<br>Harriman, J 2<br>Holmes, H 2         | Egyptian, Khedive's Star<br>Egyptian, Khedive's Star<br>China                                 | ··<br>··<br>·· | :: | Clasps 2 1 2 1 2 1 2 | 4109                    | Winter, T.                                                 |      | Queen's South African                                                                                                   | Clasps 5 |
|--------------------------------------|------------------------------------------------------------|-----------------------------------------------------------------------------------------------|----------------|----|----------------------|-------------------------|------------------------------------------------------------|------|-------------------------------------------------------------------------------------------------------------------------|----------|
|                                      | ROYAL                                                      | HORSE ARTILLERY.                                                                              |                |    | M                    |                         |                                                            |      |                                                                                                                         |          |
| 92131<br>61748                       | Flowers, H 1<br>Healey, T 1<br>Hill, J. G 1<br>Weedon, G 1 | Queen's South African<br>Queen's South African<br>Queen's South African<br>Fenian Raid (1866) |                |    | 1<br>5<br>2          | 22065<br>73593<br>29587 | Botting, A.<br>Clarke, J.<br>Harrison, J.<br>Hopkinson, T. | 2    | King's and Queen's South African<br>N.W. Frontier (1895), Tirah (1897-8)<br>Egyptian, Khediye's Star, L.S. & Good Condu | 5        |
|                                      |                                                            |                                                                                               |                |    |                      | 77600<br>67067          | Acy, A.                                                    | 1    | Queen's South African                                                                                                   | 1        |
| 4158                                 |                                                            | ON GUARDS (Queen's Ba<br>Queen's South African                                                |                |    | 5                    |                         |                                                            |      | OYAL ARTILLERY.                                                                                                         | 6        |
| 3410                                 |                                                            | GUARDS (Prince of Wa                                                                          |                |    | 5                    | 26805<br>95217          | Broomhead, C. McNeill, A.                                  | . 1  | Zulu (1879)<br>Chitral (1895), Punjab Frontier (1897-8)                                                                 | 1        |
|                                      | 644 DD4GO                                                  |                                                                                               |                |    |                      |                         | ROY                                                        | YAL  | GARRISON ARTILLERY.                                                                                                     |          |
| 3750                                 |                                                            | ON GUARDS (Carabinier:<br>Queen's South African                                               | s).            |    |                      | 21                      |                                                            |      | Egyptian, Khedive's Star                                                                                                |          |
|                                      | 7th DRAGOON                                                | GUARDS (Princess Roys                                                                         | -11-1          |    |                      |                         |                                                            | GI   | RENADIER GUARDS.                                                                                                        |          |
| 4455                                 | Simpson, H 1                                               | Queen's South African                                                                         |                |    | 2                    | 2799<br>8518            | Bunting, C. H<br>Cunningham, A.<br>Garratt, R.             | A. 2 | King's and Queen's South African<br>Queen's South African                                                               | 3 3 3    |
| 3843                                 |                                                            | 3rd HUSSARS.<br>Queen's South African                                                         |                |    | 3                    | 3633<br>7337            | Hickman, A. E.<br>Mason, J. E.                             | . 2  | King's and Queen's South African                                                                                        | 6 5 6    |