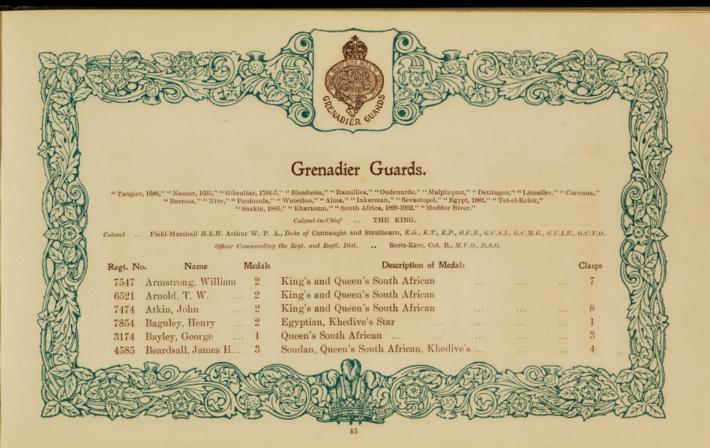

## The following sent in their names too late for insertion under their Regimental Badges.

| Regt. No<br>209647<br>1407<br>286331 | Greenhall, O. J. 1<br>Harriman, J 2<br>Holmes, H 2         | Egyptian, Khedive's Star<br>Egyptian, Khedive's Star<br>China                                 | ··<br>··<br>·· | :: | Clasps 2 1 2 1 2 1 2 | 4109                    | Winter, T.                                                 |      | Queen's South African                                                                                                   | Clasps 5 |
|--------------------------------------|------------------------------------------------------------|-----------------------------------------------------------------------------------------------|----------------|----|----------------------|-------------------------|------------------------------------------------------------|------|-------------------------------------------------------------------------------------------------------------------------|----------|
|                                      | ROYAL                                                      | HORSE ARTILLERY.                                                                              |                |    | M                    |                         |                                                            |      |                                                                                                                         |          |
| 92131<br>61748                       | Flowers, H 1<br>Healey, T 1<br>Hill, J. G 1<br>Weedon, G 1 | Queen's South African<br>Queen's South African<br>Queen's South African<br>Fenian Raid (1866) |                |    | 1<br>5<br>2          | 22065<br>73593<br>29587 | Botting, A.<br>Clarke, J.<br>Harrison, J.<br>Hopkinson, T. | 2    | King's and Queen's South African<br>N.W. Frontier (1895), Tirah (1897-8)<br>Egyptian, Khediye's Star, L.S. & Good Condu | 5        |
|                                      |                                                            |                                                                                               |                |    |                      | 77600<br>67067          | Acy, A.                                                    | 1    | Queen's South African                                                                                                   | 1        |
| 4158                                 |                                                            | ON GUARDS (Queen's Ba<br>Queen's South African                                                |                |    | 5                    |                         |                                                            |      | OYAL ARTILLERY.                                                                                                         | 6        |
| 3410                                 |                                                            | GUARDS (Prince of Wa                                                                          |                |    | 5                    | 26805<br>95217          | Broomhead, C. McNeill, A.                                  | . 1  | Zulu (1879)<br>Chitral (1895), Punjab Frontier (1897-8)                                                                 | 1        |
|                                      | 644 DD4GO                                                  |                                                                                               |                |    |                      |                         | ROY                                                        | YAL  | GARRISON ARTILLERY.                                                                                                     |          |
| 3750                                 |                                                            | ON GUARDS (Carabinier:<br>Queen's South African                                               | s).            |    |                      | 21                      |                                                            |      | Egyptian, Khedive's Star                                                                                                |          |
|                                      | 7th DRAGOON                                                | GUARDS (Princess Roys                                                                         | -11-1          |    |                      |                         |                                                            | GI   | RENADIER GUARDS.                                                                                                        |          |
| 4455                                 | Simpson, H 1                                               | Queen's South African                                                                         |                |    | 2                    | 2799<br>8518            | Bunting, C. H<br>Cunningham, A.<br>Garratt, R.             | A. 2 | King's and Queen's South African<br>Queen's South African                                                               | 3 3 3    |
| 3843                                 |                                                            | 3rd HUSSARS.<br>Queen's South African                                                         |                |    | 3                    | 3633<br>7337            | Hickman, A. E.<br>Mason, J. E.                             | . 2  | King's and Queen's South African                                                                                        | 6 5 6    |