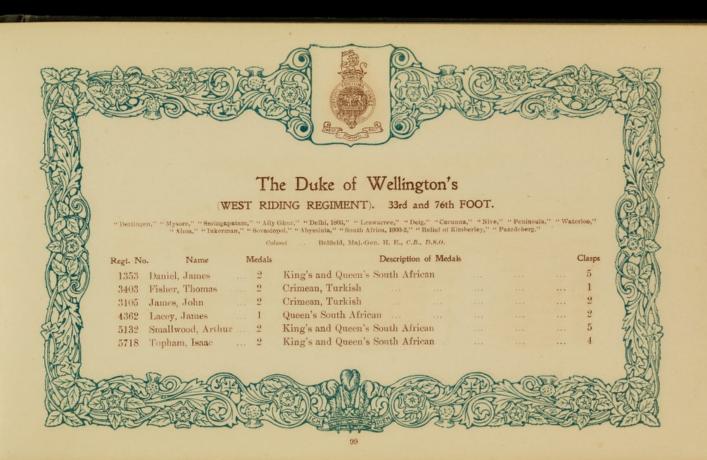

## The following sent in their names too late for insertion under their Regimental Badges.

| Regt. No<br>209647<br>1407<br>286331 | Greenhall, O. J. 1<br>Harriman, J 2<br>Holmes, H 2         | Egyptian, Khedive's Star<br>Egyptian, Khedive's Star<br>China                                 | ··<br>··<br>·· | :: | Clasps 2 1 2 1 2 1 2 | 4109                    | Winter, T.                                                 |      | Queen's South African                                                                                                   | Clasps 5 |
|--------------------------------------|------------------------------------------------------------|-----------------------------------------------------------------------------------------------|----------------|----|----------------------|-------------------------|------------------------------------------------------------|------|-------------------------------------------------------------------------------------------------------------------------|----------|
|                                      | ROYAL                                                      | HORSE ARTILLERY.                                                                              |                |    | M                    |                         |                                                            |      |                                                                                                                         |          |
| 92131<br>61748                       | Flowers, H 1<br>Healey, T 1<br>Hill, J. G 1<br>Weedon, G 1 | Queen's South African<br>Queen's South African<br>Queen's South African<br>Fenian Raid (1866) |                |    | 1<br>5<br>2          | 22065<br>73593<br>29587 | Botting, A.<br>Clarke, J.<br>Harrison, J.<br>Hopkinson, T. | 2    | King's and Queen's South African<br>N.W. Frontier (1895), Tirah (1897-8)<br>Egyptian, Khediye's Star, L.S. & Good Condu | 5        |
|                                      |                                                            |                                                                                               |                |    |                      | 77600<br>67067          | Acy, A.                                                    | 1    | Queen's South African                                                                                                   | 1        |
| 4158                                 |                                                            | ON GUARDS (Queen's Ba<br>Queen's South African                                                |                |    | 5                    |                         |                                                            |      | OYAL ARTILLERY.                                                                                                         | 6        |
| 3410                                 |                                                            | GUARDS (Prince of Wa                                                                          |                |    | 5                    | 26805<br>95217          | Broomhead, C. McNeill, A.                                  | . 1  | Zulu (1879)<br>Chitral (1895), Punjab Frontier (1897-8)                                                                 | 1        |
|                                      | 644 DD4GO                                                  |                                                                                               |                |    |                      |                         | ROY                                                        | YAL  | GARRISON ARTILLERY.                                                                                                     |          |
| 3750                                 |                                                            | ON GUARDS (Carabinier:<br>Queen's South African                                               | s).            |    |                      | 21                      |                                                            |      | Egyptian, Khedive's Star                                                                                                |          |
|                                      | 7th DRAGOON                                                | GUARDS (Princess Roys                                                                         | -11-1          |    |                      |                         |                                                            | GI   | RENADIER GUARDS.                                                                                                        |          |
| 4455                                 | Simpson, H 1                                               | Queen's South African                                                                         |                |    | 2                    | 2799<br>8518            | Bunting, C. H<br>Cunningham, A.<br>Garratt, R.             | A. 2 | King's and Queen's South African<br>Queen's South African                                                               | 3 3 3    |
| 3843                                 |                                                            | 3rd HUSSARS.<br>Queen's South African                                                         |                |    | 3                    | 3633<br>7337            | Hickman, A. E.<br>Mason, J. E.                             | . 2  | King's and Queen's South African                                                                                        | 6 5 6    |