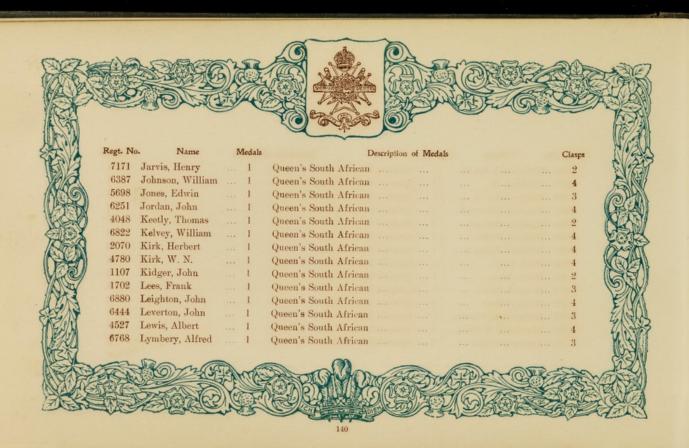

ge or private monetary compensation. See the Legal Code for further information.

Image source should be attributed as specified in the full catalogue record. If no source is given the image should be attributed to Wellcome Collection.













Written and Compiled by
H. SEELY WHITBY,
Hon. Secretary Nottingham and Notts.
Crimean and Indian Mutiny Veterans'
Association.

COPYRIGHT.

ALL RIGHTS RESERVED.















































































LIEUT. GENL. SIR J. L. PENNEFATHER & STAFF.

































































VALLEY OF INKERMANN.

























































































































































THE TOWN OF BALAKLAVA.



























































































































































## The following sent in their names too late for insertion under their Regimental Badges.

| Regt. No<br>209647<br>1407<br>286331 | Greenhall, O. J. 1<br>Harriman, J 2<br>Holmes, H 2         | Egyptian, Khedive's Star<br>Egyptian, Khedive's Star<br>China                                 | ··<br>··<br>·· | :: | Clasps 2 1 2 1 2 1 2 | 4109                    | Winter, T.                                                 |      | Queen's South African                                                                                                   | Clasps 5 |
|--------------------------------------|------------------------------------------------