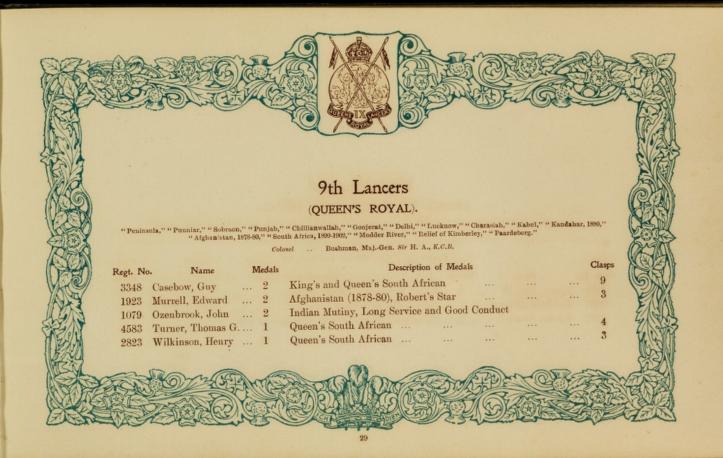

ion.org/works/v5sytn9v

## License and attribution

You have permission to make copies of this work under a Creative Commons, Attribution, Non-commercial license.

Non-commercial use includes private study, academic research, teaching, and other activities that are not primarily intended for, or directed towards, commercial advantage or private monetary compensation. See the Legal Code for further information.

Image source should be attributed as specified in the full catalogue record. If no source is given the image should be attributed to Wellcome Collection.













Written and Compiled by
H. SEELY WHITBY,
Hon. Secretary Nottingham and Notts.
Crimean and Indian Mutiny Veterans'
Association.

COPYRIGHT.

ALL RIGHTS RESERVED.















































































LIEUT. GENL. SIR J. L. PENNEFATHER & STAFF.

































































VALLEY OF INKERMANN.

























































































































































THE TOWN OF BALAKLAVA.



























































































































































## The following sent in their names too late for insertion under their Regimental Badges.

| Regt. No<br>209647<br>1407<br>286331 | Greenhall, O. J. 1<br>Harriman, J 2<br>Holmes, H 2         | Egyptian, Khedive's Star<br>Egyptian, Khedive's Star<br>China                                 | ··<br>··<br>·· | :: | Clasp