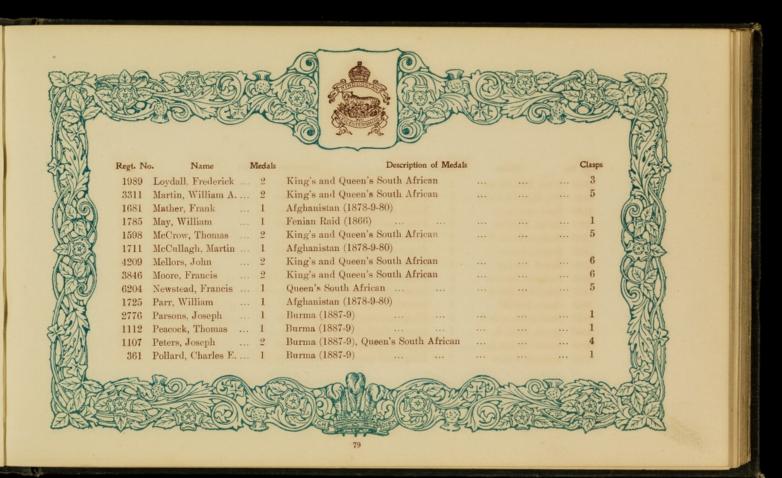

## The following sent in their names too late for insertion under their Regimental Badges.

| Regt. No<br>209647<br>1407<br>286331 | Greenhall, O. J. 1<br>Harriman, J 2<br>Holmes, H 2         | Egyptian, Khedive's Star<br>Egyptian, Khedive's Star<br>China                                 | ··<br>··<br>·· | :: | Clasps 2 1 2 1 2 1 2 | 4109                    | Winter, T.                                                 |      | Queen's South African                                                                                                   | Clasps 5 |
|--------------------------------------|------------------------------------------------------------|-----------------------------------------------------------------------------------------------|----------------|----|----------------------|-------------------------|------------------------------------------------------------|------|-------------------------------------------------------------------------------------------------------------------------|----------|
|                                      | ROYAL                                                      | HORSE ARTILLERY.                                                                              |                |    | M                    |                         |                                                            |      |                                                                                                                         |          |
| 92131<br>61748                       | Flowers, H 1<br>Healey, T 1<br>Hill, J. G 1<br>Weedon, G 1 | Queen's South African<br>Queen's South African<br>Queen's South African<br>Fenian Raid (1866) |                |    | 1<br>5<br>2          | 22065<br>73593<br>29587 | Botting, A.<br>Clarke, J.<br>Harrison, J.<br>Hopkinson, T. | 2    | King's and Queen's South African<br>N.W. Frontier (1895), Tirah (1897-8)<br>Egyptian, Khediye's Star, L.S. & Good Condu | 5        |
|                                      |                                                            |                                                                                               |                |    |                      | 77600<br>67067          | Acy, A.                                                    | 1    | Queen's South African                                                                                                   | 1        |
| 4158                                 |                                                            | ON GUARDS (Queen's Ba<br>Queen's South African                                                |                |    | 5                    |                         |                                                            |      | OYAL ARTILLERY.                                                                                                         | 6        |
| 3410                                 |                                                            | GUARDS (Prince of Wa                                                                          |                |    | 5                    | 26805<br>95217          | Broomhead, C. McNeill, A.                                  | . 1  | Zulu (1879)<br>Chitral (1895), Punjab Frontier (1897-8)                                                                 | 1        |
|                                      | 644 DD4GO                                                  |                                                                                               |                |    |                      |                         | ROY                                                        | YAL  | GARRISON ARTILLERY.                                                                                                     |          |
| 3750                                 |                                                            | ON GUARDS (Carabinier:<br>Queen's South African                                               | s).            |    |                      | 21                      |                                                            |      | Egyptian, Khedive's Star                                                                                                |          |
|                                      | 7th DRAGOON                                                | GUARDS (Princess Roys                                                                         | -11-1          |    |                      |                         |                                                            | GI   | RENADIER GUARDS.                                                                                                        |          |
| 4455                                 | Simpson, H 1                                               | Queen's South African                                                                         |                |    | 2                    | 2799<br>8518            | Bunting, C. H<br>Cunningham, A.<br>Garratt, R.             | A. 2 | King's and Queen's South African<br>Queen's South African                                                               | 3 3 3    |
| 3843                                 |                                                            | 3rd HUSSARS.<br>Queen's South African                                                         |                |    | 3                    | 3633<br>7337            | Hickman, A. E.<br>Mason, J. E.                             | . 2  | King's and Queen's South African                                                                                        | 6 5 6    |