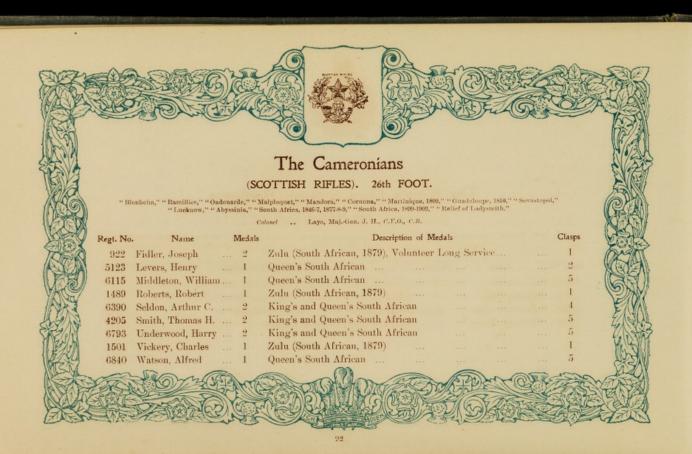

## The following sent in their names too late for insertion under their Regimental Badges.

| Regt. No<br>209647<br>1407<br>286331 | Greenhall, O. J. 1<br>Harriman, J 2<br>Holmes, H 2         | Egyptian, Khedive's Star<br>Egyptian, Khedive's Star<br>China                                 | ··<br>··<br>·· | :: | Clasps 2 1 2 1 2 1 2 | 4109                    | Winter, T.                                                 |      | Queen's South African                                                                                                   | Clasps 5 |
|--------------------------------------|------------------------------------------------------------|-----------------------------------------------------------------------------------------------|----------------|----|----------------------|-------------------------|------------------------------------------------------------|------|-------------------------------------------------------------------------------------------------------------------------|----------|
|                                      | ROYAL                                                      | HORSE ARTILLERY.                                                                              |                |    | M                    |                         |                                                            |      |                                                                                                                         |          |
| 92131<br>61748                       | Flowers, H 1<br>Healey, T 1<br>Hill, J. G 1<br>Weedon, G 1 | Queen's South African<br>Queen's South African<br>Queen's South African<br>Fenian Raid (1866) |                |    | 1<br>5<br>2          | 22065<br>73593<br>29587 | Botting, A.<br>Clarke, J.<br>Harrison, J.<br>Hopkinson, T. | 2    | King's and Queen's South African<br>N.W. Frontier (1895), Tirah (1897-8)<br>Egyptian, Khediye's Star, L.S. & Good Condu | 5        |
|                                      |                                                            |                                                                                               |                |    |                      | 77600<br>67067          | Acy, A.                                                    | 1    | Queen's South African                                                                                                   | 1        |
| 4158                                 |                                                            | ON GUARDS (Queen's Ba<br>Queen's South African                                                |                |    | 5                    |                         |                                                            |      | OYAL ARTILLERY.                                                                                                         | 6        |
| 3410                                 |                                                            | GUARDS (Prince of Wa                                                                          |                |    | 5                    | 26805<br>95217          | Broomhead, C. McNeill, A.                                  | . 1  | Zulu (1879)<br>Chitral (1895), Punjab Frontier (1897-8)                                                                 | 1        |
|                                      | 644 DD4GO                                                  |                                                                                               |                |    |                      |                         | ROY                                                        | YAL  | GARRISON ARTILLERY.                                                                                                     |          |
| 3750                                 |                                                            | ON GUARDS (Carabinier:<br>Queen's South African                                               | s).            |    |                      | 21                      |                                                            |      | Egyptian, Khedive's Star                                                                                                |          |
|                                      | 7th DRAGOON                                                | GUARDS (Princess Roys                                                                         | -11-1          |    |                      |                         |                                                            | GI   | RENADIER GUARDS.                                                                                                        |          |
| 4455                                 | Simpson, H 1                                               | Queen's South African                                                                         |                |    | 2                    | 2799<br>8518            | Bunting, C. H<br>Cunningham, A.<br>Garratt, R.             | A. 2 | King's and Queen's South African<br>Queen's South African                                                               | 3 3 3    |
| 3843                                 |                                                            | 3rd HUSSARS.<br>Queen's South African                                                         |                |    | 3                    | 3633<br>7337            | Hickman, A. E.<br>Mason, J. E.                             | . 2  | King's and Queen's South African                                                                                        | 6 5 6    |

|          | COLDSTREAM GUARDS.                                                                                   | THE DEVONSHIRE REGIMENT. 11th Foot.  Regt. No. Name Description of Medals | Clasp |
|----------|------------------------------------------------------------------------------------------------------|---------------------------------------------------------------------------|-------|
| gt. No.  | Name Description of Medals Clasps                                                                    | Regs. No. Name                                                            |       |
|          | Barrand, G. W. 2 King's and Queen's South African 8                                                  | 4034 Stebbing, B. C 1 Queen's South African                               | 0     |
| 1627     | Blatherwick.W.H. 2 King's and Queen's South African 8                                                | mun annuan on Was Ed OWN (West Verkehire Pegt                             | 1     |
| 2477     | Murphy, S 2 King's and Queen's South African 8                                                       | THE PRINCE OF WALES' OWN (West Yorkshire Regt.                            | /     |
| 1668     | Navin T 2 King's and Queen's South African 3                                                         |                                                                           |       |
| 4030     | Pykett, J. C 1 Queen's South African 2                                                               | 4598 Brough, R. H 2 King's and Queen's South African                      |       |
|          | SCOTS GUARDS.                                                                                        | THE LEICESTERSHIRE REGIMENT. 17th Foot.                                   |       |
|          |                                                                                                      | 3264 Eley, F 2 King's and Queen's South African                           | 5     |
| 3573     | McKnight, B 1 Queen's South African                                                                  | 2126 Grummitt, J 1 Afghanistan (1878-79-80)                               |       |
|          |                                                                                                      | 6721 Ladkin, T. W 1 Queen's South African                                 | 2     |
|          | ROYAL SCOTS (1st Foot).                                                                              | 6819 Marriott, J 1 Queen's South African                                  | 2     |
| 9700     | Attenborough, C. 2 King's and Queen's South African 3                                                | 1439 Potts, H 1 Afghanistan (1878-79-80)                                  | 5     |
|          |                                                                                                      | 1171 Shaw, W 3 King's and Queen's S.A., Burma (1887-8-9)                  | 0     |
| Th       | IE KING'S OWN (Royal Lancaster Regiment) 4th Foot.                                                   | 1699 Wealthall, W 1 Afghanistan (1878-79-80)                              |       |
| 1333     | Guy, Oliver P 2 King's and Queen's South African 4                                                   | THE LANCASHIRE FUSILIERS. 20th Foot.                                      | Ha.   |
|          | NORTHUMBERLAND FUSILIERS (5th Foot).                                                                 | 1098 Smedley, J 2 King's and Queen's South Africau                        | 6     |
| 2532     | Bragg, Eli 1 Queen's South African (1879)                                                            | THE ROYAL SCOTS FUSILIERS. 21st Foot.                                     |       |
| Parent m | adal in Prince Albert's Somerset Light In(antry)                                                     | 2348 Simpson, F 1 Queen's South African                                   | 5     |
| 1125     | Jeffs, H 1 Queen's South African                                                                     | 2548 Simpson, F I Queen's botten introduct                                |       |
| 2605     | Mellors, W 3 King's and Queen's S.A., Ashanti Star (1895-6) 5<br>Robinson, O 1 Queen's South African | THE CHESHIRE REGIMENT. 22nd Foot.                                         |       |
| 1994     | Robinson, O 1 Queen's South African                                                                  |                                                                           | 5     |
|          | THE ROYAL WARWICKSHIRE. 6th Foot.                                                                    | 7564 Dean, W. H 1 Queen's South African                                   | 5     |
|          |                                                                                                      | 2120 Pearson, J., 2 Indian, Queen's bound introduction                    |       |
| 6335     | Rogers, E 1 Queen's South African 3                                                                  | THE ROYAL WELSH FUSILIERS. 23rd Foot.                                     |       |
|          | THE LIVERPOOL REGIMENT. 8th Foot.                                                                    | 7391 Jones, H 1 Queen's South African                                     | 4     |
| 9809     | Jackson, W 1 Queen's South African 3                                                                 |                                                                           |       |
| 2002     |                                                                                                      | THE SOUTH WALES BORDERERS. 24th Foot.                                     |       |
|          | THE NORFOLK REGIMENT. 9th Foot.                                                                      | 3235 Poxon, W 1 Queen's South African                                     | 2     |
| 5128     | Attenborough, J. 1 Queen's South African 3                                                           |                                                                           |       |
| 658      | Caddamy, J 1 Burma 1                                                                                 | KING'S OWN SCOTTISH BORDERERS. 25th Foot.                                 |       |
|          | THE LINCOLNSHIRE REGIMENT. 10th Foot.                                                                | 5700 Callin W 1 Indian (1897-8)                                           |       |
| 5239     |                                                                                                      | 3145 Lowe, A. O 2 Indian (1895), Queen's South African                    | 5     |
| 3936     | Ward, W 2 King's and Queen's South African 1                                                         | essi Turner E 2 King's and Queen's South African                          | 1     |
| 1000     | William T 1 Descrition 2                                                                             | 2292 Turner, T 2 Egyptian, Khedive's Star                                 |       |