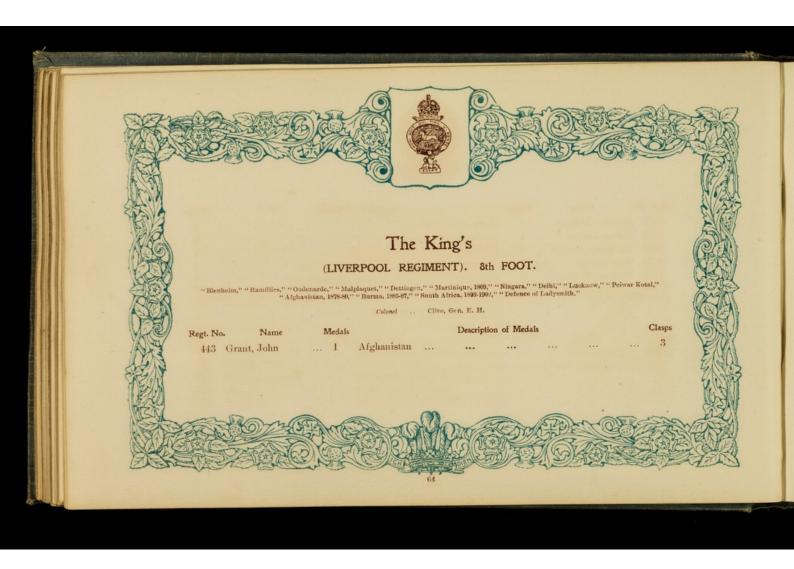

|          | COLDSTREAM GUARDS.                                                                                   | THE DEVONSHIRE REGIMENT. 11th Foot.  Regt. No. Name Description of Medals | Clasp |
|----------|------------------------------------------------------------------------------------------------------|---------------------------------------------------------------------------|-------|
| gt. No.  | Name Description of Medals Clasps                                                                    | Regs. No. Name                                                            |       |
|          | Barrand, G. W. 2 King's and Queen's South African 8                                                  | 4034 Stebbing, B. C 1 Queen's South African                               | 0     |
| 1627     | Blatherwick.W.H. 2 King's and Queen's South African 8                                                | mun annuan on Was Ed OWN (West Verkehire Pegt                             | 1     |
| 2477     | Murphy, S 2 King's and Queen's South African 8                                                       | THE PRINCE OF WALES' OWN (West Yorkshire Regt.                            | /     |
| 1668     | Navin T 2 King's and Queen's South African 3                                                         |                                                                           |       |
| 4030     | Pykett, J. C 1 Queen's South African 2                                                               | 4598 Brough, R. H 2 King's and Queen's South African                      |       |
|          | SCOTS GUARDS.                                                                                        | THE LEICESTERSHIRE REGIMENT. 17th Foot.                                   |       |
|          |                                                                                                      | 3264 Eley, F 2 King's and Queen's South African                           | 5     |
| 3573     | McKnight, B 1 Queen's South African                                                                  | 2126 Grummitt, J 1 Afghanistan (1878-79-80)                               |       |
|          |                                                                                                      | 6721 Ladkin, T. W 1 Queen's South African                                 | 2     |
|          | ROYAL SCOTS (1st Foot).                                                                              | 6819 Marriott, J 1 Queen's South African                                  | 2     |
| 9700     | Attenborough, C. 2 King's and Queen's South African 3                                                | 1439 Potts, H 1 Afghanistan (1878-79-80)                                  | 5     |
|          |                                                                                                      | 1171 Shaw, W 3 King's and Queen's S.A., Burma (1887-8-9)                  | 0     |
| Th       | IE KING'S OWN (Royal Lancaster Regiment) 4th Foot.                                                   | 1699 Wealthall, W 1 Afghanistan (1878-79-80)                              |       |
| 1333     | Guy, Oliver P 2 King's and Queen's South African 4                                                   | THE LANCASHIRE FUSILIERS. 20th Foot.                                      | Ha.   |
|          | NORTHUMBERLAND FUSILIERS (5th Foot).                                                                 | 1098 Smedley, J 2 King's and Queen's South Africau                        | 6     |
| 2532     | Bragg, Eli 1 Queen's South African (1879)                                                            | THE ROYAL SCOTS FUSILIERS. 21st Foot.                                     |       |
| Parent m | adal in Prince Albert's Somerset Light In(antry)                                                     | 2348 Simpson, F 1 Queen's South African                                   | 5     |
| 1125     | Jeffs, H 1 Queen's South African                                                                     | 2548 Simpson, F I Queen's botten introduct                                |       |
| 2605     | Mellors, W 3 King's and Queen's S.A., Ashanti Star (1895-6) 5<br>Robinson, O 1 Queen's South African | THE CHESHIRE REGIMENT. 22nd Foot.                                         |       |
| 1994     | Robinson, O 1 Queen's South African                                                                  |                                                                           | 5     |
|          | THE ROYAL WARWICKSHIRE. 6th Foot.                                                                    | 7564 Dean, W. H 1 Queen's South African                                   | 5     |
|          |                                                                                                      | 2120 Pearson, J., 2 Indian, Queen's bound introduction                    |       |
| 6335     | Rogers, E 1 Queen's South African 3                                                                  | THE ROYAL WELSH FUSILIERS. 23rd Foot.                                     |       |
|          | THE LIVERPOOL REGIMENT. 8th Foot.                                                                    | 7391 Jones, H 1 Queen's South African                                     | 4     |
| 9809     | Jackson, W 1 Queen's South African 3                                                                 |                                                                           |       |
| 2002     |                                                                                                      | THE SOUTH WALES BORDERERS. 24th Foot.                                     |       |
|          | THE NORFOLK REGIMENT. 9th Foot.                                                                      | 3235 Poxon, W 1 Queen's South African                                     | 2     |
| 5128     | Attenborough, J. 1 Queen's South African 3                                                           |                                                                           |       |
| 658      | Caddamy, J 1 Burma 1                                                                                 | KING'S OWN SCOTTISH BORDERERS. 25th Foot.                                 |       |
|          | THE LINCOLNSHIRE REGIMENT. 10th Foot.                                                                | 5700 Callin W 1 Indian (1897-8)                                           |       |
| 5239     |                                                                                                      | 3145 Lowe, A. O 2 Indian (1895), Queen's South African                    | 5     |
| 3936     | Ward, W 2 King's and Queen's South African 1                                                         | essi Turner E 2 King's and Queen's South African                          | 1     |
| 1000     | William T 1 Descrition 2                                                                             | 2292 Turner, T 2 Egyptian, Khedive's Star                                 |       |