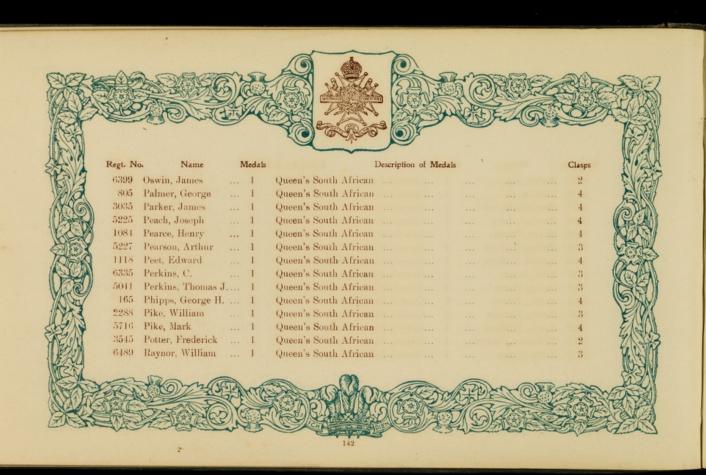

## The following sent in their names too late for insertion under their Regimental Badges.

| Regt. No<br>209647<br>1407<br>286331 | Greenhall, O. J. 1<br>Harriman, J 2<br>Holmes, H 2         | Egyptian, Khedive's Star<br>Egyptian, Khedive's Star<br>China                                 | ··<br>··<br>·· | :: | Clasps 2 1 2 1 2 1 2 | 4109                    | Winter, T.                                                 |      | Queen's South African                                                                                                   | Clasps 5 |
|--------------------------------------|------------------------------------------------------------|-----------------------------------------------------------------------------------------------|----------------|----|----------------------|-------------------------|------------------------------------------------------------|------|-------------------------------------------------------------------------------------------------------------------------|----------|
|                                      | ROYAL                                                      | HORSE ARTILLERY.                                                                              |                |    | M                    |                         |                                                            |      |                                                                                                                         |          |
| 92131<br>61748                       | Flowers, H 1<br>Healey, T 1<br>Hill, J. G 1<br>Weedon, G 1 | Queen's South African<br>Queen's South African<br>Queen's South African<br>Fenian Raid (1866) |                |    | 1<br>5<br>2          | 22065<br>73593<br>29587 | Botting, A.<br>Clarke, J.<br>Harrison, J.<br>Hopkinson, T. | 2    | King's and Queen's South African<br>N.W. Frontier (1895), Tirah (1897-8)<br>Egyptian, Khediye's Star, L.S. & Good Condu | 5        |
|                                      |                                                            |                                                                                               |                |    |                      | 77600<br>67067          | Acy, A.                                                    | 1    | Queen's South African                                                                                                   | 1        |
| 4158                                 |                                                            | ON GUARDS (Queen's Ba<br>Queen's South African                                                |                |    | 5                    |                         |                                                            |      | OYAL ARTILLERY.                                                                                                         | 6        |
| 3410                                 |                                                            | GUARDS (Prince of Wa                                                                          |                |    | 5                    | 26805<br>95217          | Broomhead, C. McNeill, A.                                  | . 1  | Zulu (1879)<br>Chitral (1895), Punjab Frontier (1897-8)                                                                 | 1        |
|                                      | 644 DD4GO                                                  |                                                                                               |                |    |                      |                         | ROY                                                        | YAL  | GARRISON ARTILLERY.                                                                                                     |          |
| 3750                                 |                                                            | ON GUARDS (Carabinier:<br>Queen's South African                                               | s).            |    |                      | 21                      |                                                            |      | Egyptian, Khedive's Star                                                                                                |          |
|                                      | 7th DRAGOON                                                | GUARDS (Princess Roys                                                                         | -11-1          |    |                      |                         |                                                            | GI   | RENADIER GUARDS.                                                                                                        |          |
| 4455                                 | Simpson, H 1                                               | Queen's South African                                                                         |                |    | 2                    | 2799<br>8518            | Bunting, C. H<br>Cunningham, A.<br>Garratt, R.             | A. 2 | King's and Queen's South African<br>Queen's South African                                                               | 3 3 3    |
| 3843                                 |                                                            | 3rd HUSSARS.<br>Queen's South African                                                         |                |    | 3                    | 3633<br>7337            | Hickman, A. E.<br>Mason, J. E.                             | . 2  | King's and Queen's South African                                                                                        | 6 5 6    |