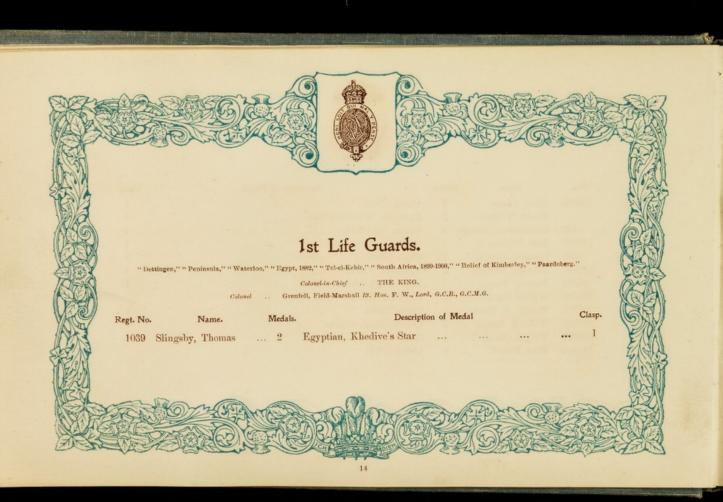

URL**

https://wellcomecollection.org/works/v5sytn9v

## License and attribution

You have permission to make copies of this work under a Creative Commons, Attribution, Non-commercial license.

Non-commercial use includes private study, academic research, teaching, and other activities that are not primarily intended for, or directed towards, commercial advantage or private monetary compensation. See the Legal Code for further information.

Image source should be attributed as specified in the full catalogue record. If no source is given the image should be attributed to Wellcome Collection.













Written and Compiled by
H. SEELY WHITBY,
Hon. Secretary Nottingham and Notts.
Crimean and Indian Mutiny Veterans'
Association.

COPYRIGHT.

ALL RIGHTS RESERVED.















































































LIEUT. GENL. SIR J. L. PENNEFATHER & STAFF.

































































VALLEY OF INKERMANN.

























































































































































THE TOWN OF BALAKLAVA.



























































































































































## The following sent in their names too late for insertion under their Regimental Badges.

| Regt. No<br>209647<br>1407<br>286331 | Greenhall, O. J. 1<br>Harriman, J 2<br>Holmes, H 2         | Egyptian, Khedive's Star<br>Egyptian, Khedive's Star<br>China