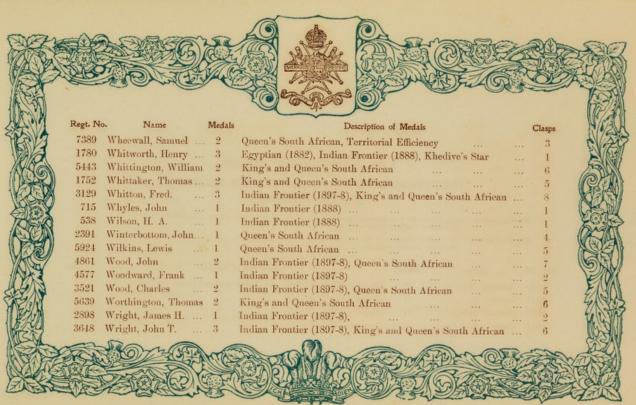

## The following sent in their names too late for insertion under their Regimental Badges.

| Regt. No<br>209647<br>1407<br>286331 | Greenhall, O. J. 1<br>Harriman, J 2<br>Holmes, H 2         | Egyptian, Khedive's Star<br>Egyptian, Khedive's Star<br>China                                 | ··<br>··<br>·· | :: | Clasps 2 1 2 1 2 1 2 | 4109                    | Winter, T.                                                 |      | Queen's South African                                                                                                   | Clasps 5 |
|--------------------------------------|------------------------------------------------------------|-----------------------------------------------------------------------------------------------|----------------|----|----------------------|-------------------------|------------------------------------------------------------|------|-------------------------------------------------------------------------------------------------------------------------|----------|
|                                      | ROYAL                                                      | HORSE ARTILLERY.                                                                              |                |    | M                    |                         |                                                            |      |                                                                                                                         |          |
| 92131<br>61748                       | Flowers, H 1<br>Healey, T 1<br>Hill, J. G 1<br>Weedon, G 1 | Queen's South African<br>Queen's South African<br>Queen's South African<br>Fenian Raid (1866) |                |    | 1<br>5<br>2          | 22065<br>73593<br>29587 | Botting, A.<br>Clarke, J.<br>Harrison, J.<br>Hopkinson, T. | 2    | King's and Queen's South African<br>N.W. Frontier (1895), Tirah (1897-8)<br>Egyptian, Khediye's Star, L.S. & Good Condu | 5        |
|                                      |                                                            |                                                                                               |                |    |                      | 77600<br>67067          | Acy, A.                                                    | 1    | Queen's South African                                                                                                   | 1        |
| 4158                                 |                                                            | ON GUARDS (Queen's Ba<br>Queen's South African                                                |                |    | 5                    |                         |                                                            |      | OYAL ARTILLERY.                                                                                                         | 6        |
| 3410                                 |                                                            | GUARDS (Prince of Wa                                                                          |                |    | 5                    | 26805<br>95217          | Broomhead, C. McNeill, A.                                  | . 1  | Zulu (1879)<br>Chitral (1895), Punjab Frontier (1897-8)                                                                 | 1        |
|                                      | 644 DD4GO                                                  |                                                                                               |                |    |                      |                         | ROY                                                        | YAL  | GARRISON ARTILLERY.                                                                                                     |          |
| 3750                                 |                                                            | ON GUARDS (Carabinier:<br>Queen's South African                                               | s).            |    |                      | 21                      |                                                            |      | Egyptian, Khedive's Star                                                                                                |          |
|                                      | 7th DRAGOON                                                | GUARDS (Princess Roys                                                                         | -11-1          |    |                      |                         |                                                            | GI   | RENADIER GUARDS.                                                                                                        |          |
| 4455                                 | Simpson, H 1                                               | Queen's South African                                                                         |                |    | 2                    | 2799<br>8518            | Bunting, C. H<br>Cunningham, A.<br>Garratt, R.             | A. 2 | King's and Queen's South African<br>Queen's South African                                                               | 3 3 3    |
| 3843                                 |                                                            | 3rd HUSSARS.<br>Queen's South African                                                         |                |    | 3                    | 3633<br>7337            | Hickman, A. E.<br>Mason, J. E.                             | . 2  | King's and Queen's South African                                                                                        | 6 5 6    |