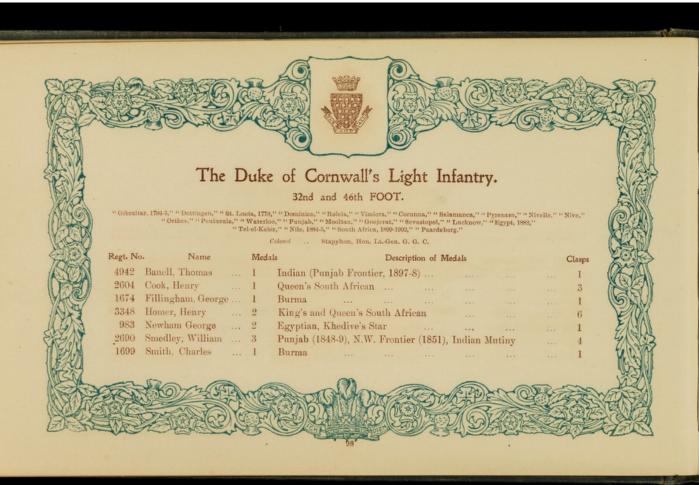

## The following sent in their names too late for insertion under their Regimental Badges.

| Regt. No<br>209647<br>1407<br>286331 | Greenhall, O. J. 1<br>Harriman, J 2<br>Holmes, H 2         | Egyptian, Khedive's Star<br>Egyptian, Khedive's Star<br>China                                 | ··<br>··<br>·· | :: | Clasps 2 1 2 1 2 1 2 | 4109                    | Winter, T.                                                 |      | Queen's South African                                                                                                   | Clasps 5 |
|--------------------------------------|------------------------------------------------------------|-----------------------------------------------------------------------------------------------|----------------|----|----------------------|-------------------------|------------------------------------------------------------|------|-------------------------------------------------------------------------------------------------------------------------|----------|
|                                      | ROYAL                                                      | HORSE ARTILLERY.                                                                              |                |    | M                    |                         |                                                            |      |                                                                                                                         |          |
| 92131<br>61748                       | Flowers, H 1<br>Healey, T 1<br>Hill, J. G 1<br>Weedon, G 1 | Queen's South African<br>Queen's South African<br>Queen's South African<br>Fenian Raid (1866) |                |    | 1<br>5<br>2          | 22065<br>73593<br>29587 | Botting, A.<br>Clarke, J.<br>Harrison, J.<br>Hopkinson, T. | 2    | King's and Queen's South African<br>N.W. Frontier (1895), Tirah (1897-8)<br>Egyptian, Khediye's Star, L.S. & Good Condu | 5        |
|                                      |                                                            |                                                                                               |                |    |                      | 77600<br>67067          | Acy, A.                                                    | 1    | Queen's South African                                                                                                   | 1        |
| 4158                                 |                                                            | ON GUARDS (Queen's Ba<br>Queen's South African                                                |                |    | 5                    |                         |                                                            |      | OYAL ARTILLERY.                                                                                                         | 6        |
| 3410                                 |                                                            | GUARDS (Prince of Wa                                                                          |                |    | 5                    | 26805<br>95217          | Broomhead, C. McNeill, A.                                  | . 1  | Zulu (1879)<br>Chitral (1895), Punjab Frontier (1897-8)                                                                 | 1        |
|                                      | 644 DD4GO                                                  |                                                                                               |                |    |                      |                         | ROY                                                        | YAL  | GARRISON ARTILLERY.                                                                                                     |          |
| 3750                                 |                                                            | ON GUARDS (Carabinier:<br>Queen's South African                                               | s).            |    |                      | 21                      |                                                            |      | Egyptian, Khedive's Star                                                                                                |          |
|                                      | 7th DRAGOON                                                | GUARDS (Princess Roys                                                                         | -11-1          |    |                      |                         |                                                            | GI   | RENADIER GUARDS.                                                                                                        |          |
| 4455                                 | Simpson, H 1                                               | Queen's South African                                                                         |                |    | 2                    | 2799<br>8518            | Bunting, C. H<br>Cunningham, A.<br>Garratt, R.             | A. 2 | King's and Queen's South African<br>Queen's South African                                                               | 3 3 3    |
| 3843                                 |                                                            | 3rd HUSSARS.<br>Queen's South African                                                         |                |    | 3                    | 3633<br>7337            | Hickman, A. E.<br>Mason, J. E.                             | . 2  | King's and Queen's South African                                                                                        | 6 5 6    |