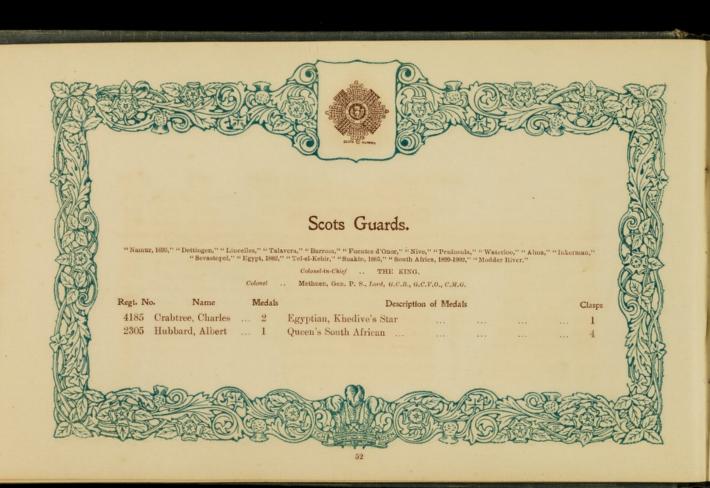

|          | COLDSTREAM GUARDS.                                                                                   | THE DEVONSHIRE REGIMENT. 11th Foot.  Regt. No. Name Description of Medals | Clasp |
|----------|------------------------------------------------------------------------------------------------------|---------------------------------------------------------------------------|-------|
| gt. No.  | Name Description of Medals Clasps                                                                    | Regs. No. Name                                                            |       |
|          | Barrand, G. W. 2 King's and Queen's South African 8                                                  | 4034 Stebbing, B. C 1 Queen's South African                               | 0     |
| 1627     | Blatherwick.W.H. 2 King's and Queen's South African 8                                                | mun annuan on Was Ed OWN (West Verkehire Pegt                             | 1     |
| 2477     | Murphy, S 2 King's and Queen's South African 8                                                       | THE PRINCE OF WALES' OWN (West Yorkshire Regt.                            | /     |
| 1668     | Navin T 2 King's and Queen's South African 3                                                         |                                                                           |       |
| 4030     | Pykett, J. C 1 Queen's South African 2                                                               | 4598 Brough, R. H 2 King's and Queen's South African                      |       |
|          | SCOTS GUARDS.                                                                                        | THE LEICESTERSHIRE REGIMENT. 17th Foot.                                   |       |
|          |                                                                                                      | 3264 Eley, F 2 King's and Queen's South African                           | 5     |
| 3573     | McKnight, B 1 Queen's South African                                                                  | 2126 Grummitt, J 1 Afghanistan (1878-79-80)                               |       |
|          |                                                                                                      | 6721 Ladkin, T. W 1 Queen's South African                                 | 2     |
|          | ROYAL SCOTS (1st Foot).                                                                              | 6819 Marriott, J 1 Queen's South African                                  | 2     |
| 9700     | Attenborough, C. 2 King's and Queen's South African 3                                                | 1439 Potts, H 1 Afghanistan (1878-79-80)                                  | 5     |
|          |                                                                                                      | 1171 Shaw, W 3 King's and Queen's S.A., Burma (1887-8-9)                  | 0     |
| Th       | IE KING'S OWN (Royal Lancaster Regiment) 4th Foot.                                                   | 1699 Wealthall, W 1 Afghanistan (1878-79-80)                              |       |
| 1333     | Guy, Oliver P 2 King's and Queen's South African 4                                                   | THE LANCASHIRE FUSILIERS. 20th Foot.                                      | Ha.   |
|          | NORTHUMBERLAND FUSILIERS (5th Foot).                                                                 | 1098 Smedley, J 2 King's and Queen's South Africau                        | 6     |
| 2532     | Bragg, Eli 1 Queen's South African (1879)                                                            | THE ROYAL SCOTS FUSILIERS. 21st Foot.                                     |       |
| Parent m | adal in Prince Albert's Somerset Light In(antry)                                                     | 2348 Simpson, F 1 Queen's South African                                   | 5     |
| 1125     | Jeffs, H 1 Queen's South African                                                                     | 2548 Simpson, F I Queen's botten introduct                                |       |
| 2605     | Mellors, W 3 King's and Queen's S.A., Ashanti Star (1895-6) 5<br>Robinson, O 1 Queen's South African | THE CHESHIRE REGIMENT. 22nd Foot.                                         |       |
| 1994     | Robinson, O 1 Queen's South African                                                                  |                                                                           | 5     |
|          | THE ROYAL WARWICKSHIRE. 6th Foot.                                                                    | 7564 Dean, W. H 1 Queen's South African                                   | 5     |
|          |                                                                                                      | 2120 Pearson, J., 2 Indian, Queen's bound introduction                    |       |
| 6335     | Rogers, E 1 Queen's South African 3                                                                  | THE ROYAL WELSH FUSILIERS. 23rd Foot.                                     |       |
|          | THE LIVERPOOL REGIMENT. 8th Foot.                                                                    | 7391 Jones, H 1 Queen's South African                                     | 4     |
| 9809     | Jackson, W 1 Queen's South African 3                                                                 |                                                                           |       |
| 2002     |                                                                                                      | THE SOUTH WALES BORDERERS. 24th Foot.                                     |       |
|          | THE NORFOLK REGIMENT. 9th Foot.                                                                      | 3235 Poxon, W 1 Queen's South African                                     | 2     |
| 5128     | Attenborough, J. 1 Queen's South African 3                                                           |                                                                           |       |
| 658      | Caddamy, J 1 Burma 1                                                                                 | KING'S OWN SCOTTISH BORDERERS. 25th Foot.                                 |       |
|          | THE LINCOLNSHIRE REGIMENT. 10th Foot.                                                                | 5700 Callin W 1 Indian (1897-8)                                           |       |
| 5239     |                                                                                                      | 3145 Lowe, A. O 2 Indian (1895), Queen's South African                    | 5     |
| 3936     | Ward, W 2 King's and Queen's South African 1                                                         | essi Turner E 2 King's and Queen's South African                          | 1     |
| 1000     | William T 1 Descrition 2                                                                             | 2292 Turner, T 2 Egyptian, Khedive's Star                                 |       |