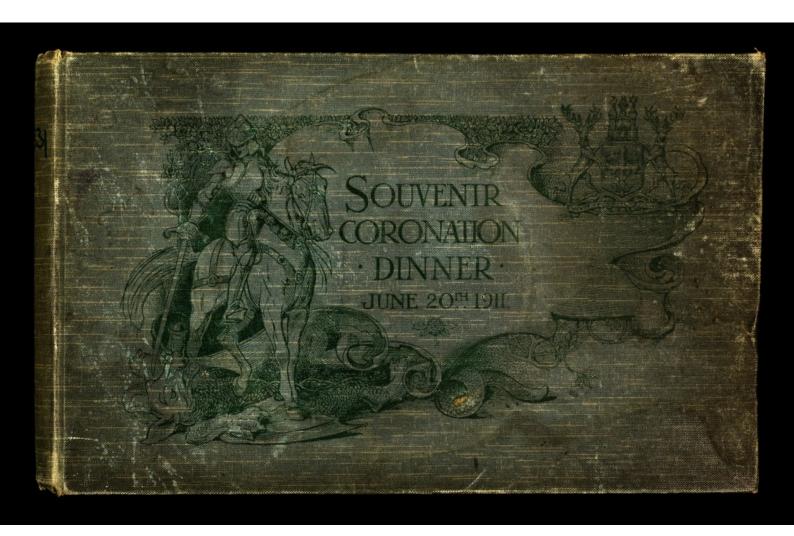

## Souvenir book for The War Veterans' Coronation Dinner, Empress Rink, Nottingham, illustrated with photographs from the Crimean War

Image source should be attributed as specified in the full catalogue record. If no source is given the image should be attributed to Wellcome Collection.

Written and Compiled by
H. SEELY WHITBY,
Hon. Secretary Nottingham and Notts.
Crimean and Indian Mutiny Veterans'
Association.

COPYRIGHT.

ALL RIGHTS RESERVED.

LIEUT. GENL. SIR J. L. PENNEFATHER & STAFF.

VALLEY OF INKERMANN.

THE TOWN OF BALAKLAVA.