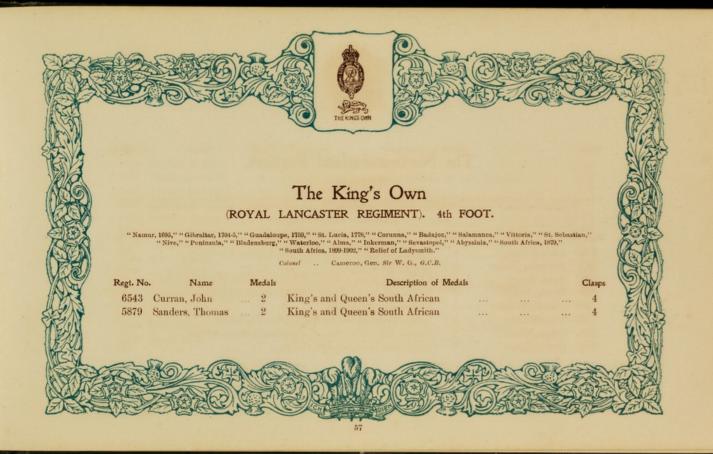

|          | COLDSTREAM GUARDS.                                                                                   | THE DEVONSHIRE REGIMENT. 11th Foot.  Regt. No. Name Description of Medals | Clasp |
|----------|------------------------------------------------------------------------------------------------------|---------------------------------------------------------------------------|-------|
| gt. No.  | Name Description of Medals Clasps                                                                    | Regs. No. Name                                                            |       |
|          | Barrand, G. W. 2 King's and Queen's South African 8                                                  | 4034 Stebbing, B. C 1 Queen's South African                               | 0     |
| 1627     | Blatherwick.W.H. 2 King's and Queen's South African 8                                                | mun annuan on Was Ed OWN (West Verkehire Pegt                             | 1     |
| 2477     | Murphy, S 2 King's and Queen's South African 8                                                       | THE PRINCE OF WALES' OWN (West Yorkshire Regt.                            | /     |
| 1668     | Navin T 2 King's and Queen's South African 3                                                         |                                                                           |       |
| 4030     | Pykett, J. C 1 Queen's South African 2                                                               | 4598 Brough, R. H 2 King's and Queen's South African                      |       |
|          | SCOTS GUARDS.                                                                                        | THE LEICESTERSHIRE REGIMENT. 17th Foot.                                   |       |
|          |                                                                                                      | 3264 Eley, F 2 King's and Queen's South African                           | 5     |
| 3573     | McKnight, B 1 Queen's South African                                                                  | 2126 Grummitt, J 1 Afghanistan (1878-79-80)                               |       |
|          |                                                                                                      | 6721 Ladkin, T. W 1 Queen's South African                                 | 2     |
|          | ROYAL SCOTS (1st Foot).                                                                              | 6819 Marriott, J 1 Queen's South African                                  | 2     |
| 9700     | Attenborough, C. 2 King's and Queen's South African 3                                                | 1439 Potts, H 1 Afghanistan (1878-79-80)                                  | 5     |
|          |                                                                                                      | 1171 Shaw, W 3 King's and Queen's S.A., Burma (1887-8-9)                  | 0     |
| Th       | IE KING'S OWN (Royal Lancaster Regiment) 4th Foot.                                                   | 1699 Wealthall, W 1 Afghanistan (1878-79-80)                              |       |
| 1333     | Guy, Oliver P 2 King's and Queen's South African 4                                                   | THE LANCASHIRE FUSILIERS. 20th Foot.                                      | Ha.   |
|          | NORTHUMBERLAND FUSILIERS (5th Foot).                                                                 | 1098 Smedley, J 2 King's and Queen's South Africau                        | 6     |
| 2532     | Bragg, Eli 1 Queen's South African (1879)                                                            | THE ROYAL SCOTS FUSILIERS. 21st Foot.                                     |       |
| Parent m | adal in Prince Albert's Somerset Light In(antry)                                                     | 2348 Simpson, F 1 Queen's South African                                   | 5     |
| 1125     | Jeffs, H 1 Queen's South African                                                                     | 2548 Simpson, F I Queen's botten introduct                                |       |
| 2605     | Mellors, W 3 King's and Queen's S.A., Ashanti Star (1895-6) 5<br>Robinson, O 1 Queen's South African | THE CHESHIRE REGIMENT. 22nd Foot.                                         |       |
| 1994     | Robinson, O 1 Queen's South African                                                                  |                                                                           | 5     |
|          | THE ROYAL WARWICKSHIRE. 6th Foot.                                                                    | 7564 Dean, W. H 1 Queen's South African                                   | 5     |
|          |                                                                                                      | 2120 Pearson, J., 2 Indian, Queen's bound introduction                    |       |
| 6335     | Rogers, E 1 Queen's South African 3                                                                  | THE ROYAL WELSH FUSILIERS. 23rd Foot.                                     |       |
|          | THE LIVERPOOL REGIMENT. 8th Foot.                                                                    | 7391 Jones, H 1 Queen's South African                                     | 4     |
| 9809     | Jackson, W 1 Queen's South African 3                                                                 |                                                                           |       |
| 2002     |                                                                                                      | THE SOUTH WALES BORDERERS. 24th Foot.                                     |       |
|          | THE NORFOLK REGIMENT. 9th Foot.                                                                      | 3235 Poxon, W 1 Queen's South African                                     | 2     |
| 5128     | Attenborough, J. 1 Queen's South African 3                                                           |                                                                           |       |
| 658      | Caddamy, J 1 Burma 1                                                                                 | KING'S OWN SCOTTISH BORDERERS. 25th Foot.                                 |       |
|          | THE LINCOLNSHIRE REGIMENT. 10th Foot.                                                                | 5700 Callin W 1 Indian (1897-8)                                           |       |
| 5239     |                                                                                                      | 3145 Lowe, A. O 2 Indian (1895), Queen's South African                    | 5     |
| 3936     | Ward, W 2 King's and Queen's South African 1                                                         | essi Turner E 2 King's and Queen's South African                          | 1     |
| 1000     | William T 1 Descrition 2                                                                             | 2292 Turner, T 2 Egyptian, Khedive's Star                                 |       |