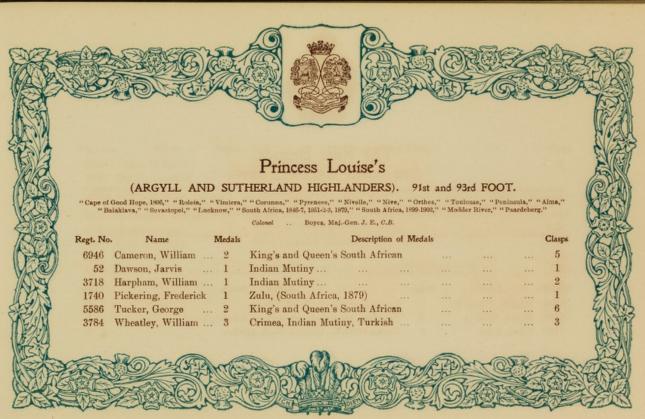

## The following sent in their names too late for insertion under their Regimental Badges.

| Regt. No<br>209647<br>1407<br>286331 | Greenhall, O. J. 1<br>Harriman, J 2<br>Holmes, H 2         | Egyptian, Khedive's Star<br>Egyptian, Khedive's Star<br>China                                 | ··<br>··<br>·· | :: | Clasps 2 1 2 1 2 1 2 | 4109                    | Winter, T.                                                 |      | Queen's South African                                                                                                   | Clasps 5 |
|--------------------------------------|------------------------------------------------------------|-----------------------------------------------------------------------------------------------|----------------|----|----------------------|-------------------------|------------------------------------------------------------|------|-------------------------------------------------------------------------------------------------------------------------|----------|
|                                      | ROYAL                                                      | HORSE ARTILLERY.                                                                              |                |    | M                    |                         |                                                            |      |                                                                                                                         |          |
| 92131<br>61748                       | Flowers, H 1<br>Healey, T 1<br>Hill, J. G 1<br>Weedon, G 1 | Queen's South African<br>Queen's South African<br>Queen's South African<br>Fenian Raid (1866) |                |    | 1<br>5<br>2          | 22065<br>73593<br>29587 | Botting, A.<br>Clarke, J.<br>Harrison, J.<br>Hopkinson, T. | 2    | King's and Queen's South African<br>N.W. Frontier (1895), Tirah (1897-8)<br>Egyptian, Khediye's Star, L.S. & Good Condu | 5        |
|                                      |                                                            |                                                                                               |                |    |                      | 77600<br>67067          | Acy, A.                                                    | 1    | Queen's South African                                                                                                   | 1        |
| 4158                                 |                                                            | ON GUARDS (Queen's Ba<br>Queen's South African                                                |                |    | 5                    |                         |                                                            |      | OYAL ARTILLERY.                                                                                                         | 6        |
| 3410                                 |                                                            | GUARDS (Prince of Wa                                                                          |                |    | 5                    | 26805<br>95217          | Broomhead, C. McNeill, A.                                  | . 1  | Zulu (1879)<br>Chitral (1895), Punjab Frontier (1897-8)                                                                 | 1        |
|                                      | 644 DD4GO                                                  |                                                                                               |                |    |                      |                         | ROY                                                        | YAL  | GARRISON ARTILLERY.                                                                                                     |          |
| 3750                                 |                                                            | ON GUARDS (Carabinier:<br>Queen's South African                                               | s).            |    |                      | 21                      |                                                            |      | Egyptian, Khedive's Star                                                                                                |          |
|                                      | 7th DRAGOON                                                | GUARDS (Princess Roys                                                                         | -11-1          |    |                      |                         |                                                            | GI   | RENADIER GUARDS.                                                                                                        |          |
| 4455                                 | Simpson, H 1                                               | Queen's South African                                                                         |                |    | 2                    | 2799<br>8518            | Bunting, C. H<br>Cunningham, A.<br>Garratt, R.             | A. 2 | King's and Queen's South African<br>Queen's South African                                                               | 3 3 3    |
| 3843                                 |                                                            | 3rd HUSSARS.<br>Queen's South African                                                         |                |    | 3                    | 3633<br>7337            | Hickman, A. E.<br>Mason, J. E.                             | . 2  | King's and Queen's South African                                                                                        | 6 5 6    |