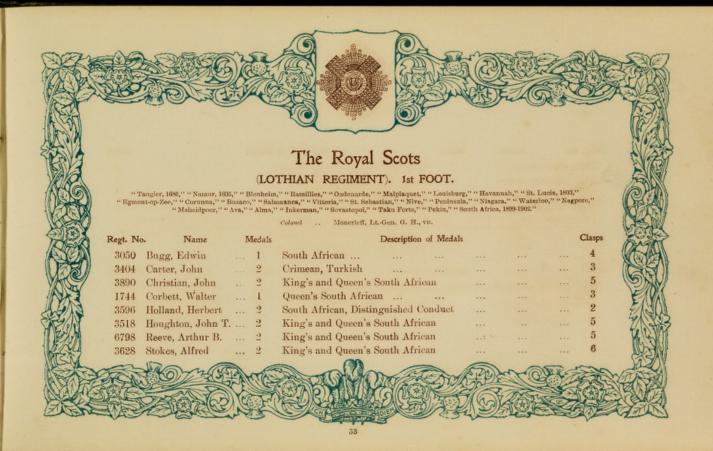

|          | COLDSTREAM GUARDS.                                                                                   | THE DEVONSHIRE REGIMENT. 11th Foot.  Regt. No. Name Description of Medals | Clasp |
|----------|------------------------------------------------------------------------------------------------------|---------------------------------------------------------------------------|-------|
| gt. No.  | Name Description of Medals Clasps                                                                    | Regs. No. Name                                                            |       |
|          | Barrand, G. W. 2 King's and Queen's South African 8                                                  | 4034 Stebbing, B. C 1 Queen's South African                               | 0     |
| 1627     | Blatherwick.W.H. 2 King's and Queen's South African 8                                                | mun annuan on Was Ed OWN (West Verkehire Pegt                             | 1     |
| 2477     | Murphy, S 2 King's and Queen's South African 8                                                       | THE PRINCE OF WALES' OWN (West Yorkshire Regt.                            | /     |
| 1668     | Navin T 2 King's and Queen's South African 3                                                         |                                                                           |       |
| 4030     | Pykett, J. C 1 Queen's South African 2                                                               | 4598 Brough, R. H 2 King's and Queen's South African                      |       |
|          | SCOTS GUARDS.                                                                                        | THE LEICESTERSHIRE REGIMENT. 17th Foot.                                   |       |
|          |                                                                                                      | 3264 Eley, F 2 King's and Queen's South African                           | 5     |
| 3573     | McKnight, B 1 Queen's South African                                                                  | 2126 Grummitt, J 1 Afghanistan (1878-79-80)                               |       |
|          |                                                                                                      | 6721 Ladkin, T. W 1 Queen's South African                                 | 2     |
|          | ROYAL SCOTS (1st Foot).                                                                              | 6819 Marriott, J 1 Queen's South African                                  | 2     |
| 9700     | Attenborough, C. 2 King's and Queen's South African 3                                                | 1439 Potts, H 1 Afghanistan (1878-79-80)                                  | 5     |
|          |                                                                                                      | 1171 Shaw, W 3 King's and Queen's S.A., Burma (1887-8-9)                  | 0     |
| Th       | IE KING'S OWN (Royal Lancaster Regiment) 4th Foot.                                                   | 1699 Wealthall, W 1 Afghanistan (1878-79-80)                              |       |
| 1333     | Guy, Oliver P 2 King's and Queen's South African 4                                                   | THE LANCASHIRE FUSILIERS. 20th Foot.                                      | Ha.   |
|          | NORTHUMBERLAND FUSILIERS (5th Foot).                                                                 | 1098 Smedley, J 2 King's and Queen's South Africau                        | 6     |
| 2532     | Bragg, Eli 1 Queen's South African (1879)                                                            | THE ROYAL SCOTS FUSILIERS. 21st Foot.                                     |       |
| Parent m | adal in Prince Albert's Somerset Light In(antry)                                                     | 2348 Simpson, F 1 Queen's South African                                   | 5     |
| 1125     | Jeffs, H 1 Queen's South African                                                                     | 2548 Simpson, F I Queen's botten introduct                                |       |
| 2605     | Mellors, W 3 King's and Queen's S.A., Ashanti Star (1895-6) 5<br>Robinson, O 1 Queen's South African | THE CHESHIRE REGIMENT. 22nd Foot.                                         |       |
| 1994     | Robinson, O 1 Queen's South African                                                                  |                                                                           | 5     |
|          | THE ROYAL WARWICKSHIRE. 6th Foot.                                                                    | 7564 Dean, W. H 1 Queen's South African                                   | 5     |
|          |                                                                                                      | 2120 Pearson, J., 2 Indian, Queen's bound introduction                    |       |
| 6335     | Rogers, E 1 Queen's South African 3                                                                  | THE ROYAL WELSH FUSILIERS. 23rd Foot.                                     |       |
|          | THE LIVERPOOL REGIMENT. 8th Foot.                                                                    | 7391 Jones, H 1 Queen's South African                                     | 4     |
| 9809     | Jackson, W 1 Queen's South African 3                                                                 |                                                                           |       |
| 2002     |                                                                                                      | THE SOUTH WALES BORDERERS. 24th Foot.                                     |       |
|          | THE NORFOLK REGIMENT. 9th Foot.                                                                      | 3235 Poxon, W 1 Queen's South African                                     | 2     |
| 5128     | Attenborough, J. 1 Queen's South African 3                                                           |                                                                           |       |
| 658      | Caddamy, J 1 Burma 1                                                                                 | KING'S OWN SCOTTISH BORDERERS. 25th Foot.                                 |       |
|          | THE LINCOLNSHIRE REGIMENT. 10th Foot.                                                                | 5700 Callin W 1 Indian (1897-8)                                           |       |
| 5239     |                                                                                                      | 3145 Lowe, A. O 2 Indian (1895), Queen's South African                    | 5     |
| 3936     | Ward, W 2 King's and Queen's South African 1                                                         | essi Turner E 2 King's and Queen's South African                          | 1     |
| 1000     | William T 1 Descrition 2                                                                             | 2292 Turner, T 2 Egyptian, Khedive's Star                                 |       |