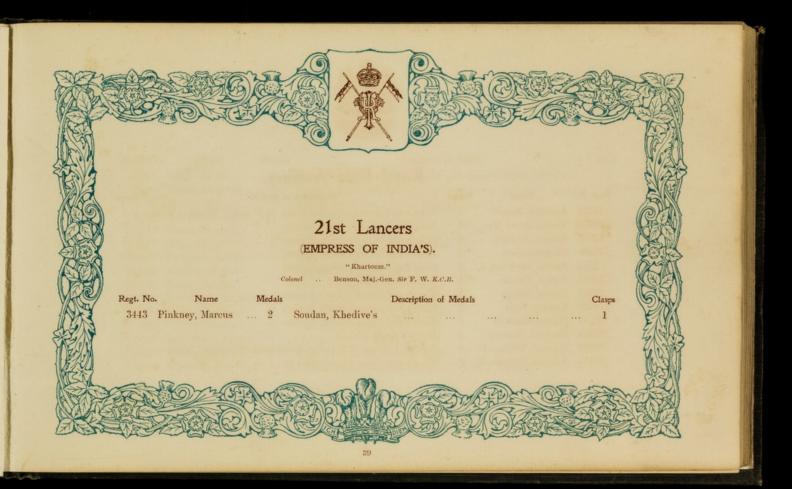

on to make copies of this work under a Creative Commons, Attribution, Non-commercial license.

Non-commercial use includes private study, academic research, teaching, and other activities that are not primarily intended for, or directed towards, commercial advantage or private monetary compensation. See the Legal Code for further information.

Image source should be attributed as specified in the full catalogue record. If no source is given the image should be attributed to Wellcome Collection.













Written and Compiled by
H. SEELY WHITBY,
Hon. Secretary Nottingham and Notts.
Crimean and Indian Mutiny Veterans'
Association.

COPYRIGHT.

ALL RIGHTS RESERVED.















































































LIEUT. GENL. SIR J. L. PENNEFATHER & STAFF.

































































VALLEY OF INKERMANN.

























































































































































THE TOWN OF BALAKLAVA.



























































































































































## The following sent in their names too late for insertion under their Regimental Badges.

| Regt. No<br>209647<br>1407<br>286331 | Greenhall, O. J. 1<br>Harriman, J 2<br>Holmes, H 2         | Egyptian, Khedive's Star<br>Egyptian, Khedive's Star<br>China                                 | ··<br>··<br>·· | :: | Clasps 2 1 2 1 2 1 2 | 4109                    | Winter, T.