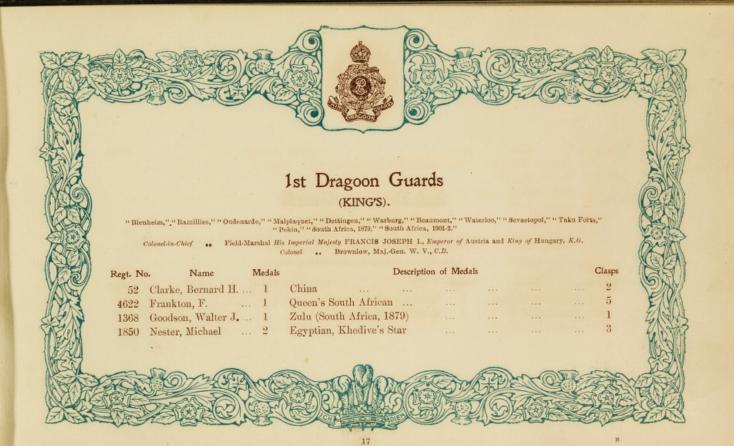

## The following sent in their names too late for insertion under their Regimental Badges.

| Regt. No<br>209647<br>1407<br>286331 | Greenhall, O. J. 1<br>Harriman, J 2<br>Holmes, H 2         | Egyptian, Khedive's Star<br>Egyptian, Khedive's Star<br>China                                 | ··<br>··<br>·· | :: | Clasps 2 1 2 1 2 1 2 | 4109                    | Winter, T.                                                 |      | Queen's South African                                                                                                   | Clasps 5 |
|--------------------------------------|------------------------------------------------------------|-----------------------------------------------------------------------------------------------|----------------|----|----------------------|-------------------------|------------------------------------------------------------|------|-------------------------------------------------------------------------------------------------------------------------|----------|
|                                      | ROYAL                                                      | HORSE ARTILLERY.                                                                              |                |    | M                    |                         |                                                            |      |                                                                                                                         |          |
| 92131<br>61748                       | Flowers, H 1<br>Healey, T 1<br>Hill, J. G 1<br>Weedon, G 1 | Queen's South African<br>Queen's South African<br>Queen's South African<br>Fenian Raid (1866) |                |    | 1<br>5<br>2          | 22065<br>73593<br>29587 | Botting, A.<br>Clarke, J.<br>Harrison, J.<br>Hopkinson, T. | 2    | King's and Queen's South African<br>N.W. Frontier (1895), Tirah (1897-8)<br>Egyptian, Khediye's Star, L.S. & Good Condu | 5        |
|                                      |                                                            |                                                                                               |                |    |                      | 77600<br>67067          | Acy, A.                                                    | 1    | Queen's South African                                                                                                   | 1        |
| 4158                                 |                                                            | ON GUARDS (Queen's Ba<br>Queen's South African                                                |                |    | 5                    |                         |                                                            |      | OYAL ARTILLERY.                                                                                                         | 6        |
| 3410                                 |                                                            | GUARDS (Prince of Wa                                                                          |                |    | 5                    | 26805<br>95217          | Broomhead, C. McNeill, A.                                  | . 1  | Zulu (1879)<br>Chitral (1895), Punjab Frontier (1897-8)                                                                 | 1        |
|                                      | 644 DD4GO                                                  |                                                                                               |                |    |                      |                         | ROY                                                        | YAL  | GARRISON ARTILLERY.                                                                                                     |          |
| 3750                                 |                                                            | ON GUARDS (Carabinier:<br>Queen's South African                                               | s).            |    |                      | 21                      |                                                            |      | Egyptian, Khedive's Star                                                                                                |          |
|                                      | 7th DRAGOON                                                | GUARDS (Princess Roys                                                                         | -11-1          |    |                      |                         |                                                            | GI   | RENADIER GUARDS.                                                                                                        |          |
| 4455                                 | Simpson, H 1                                               | Queen's South African                                                                         |                |    | 2                    | 2799<br>8518            | Bunting, C. H<br>Cunningham, A.<br>Garratt, R.             | A. 2 | King's and Queen's South African<br>Queen's South African                                                               | 3 3 3    |
| 3843                                 |                                                            | 3rd HUSSARS.<br>Queen's South African                                                         |                |    | 3                    | 3633<br>7337            | Hickman, A. E.<br>Mason, J. E.                             | . 2  | King's and Queen's South African                                                                                        | 6 5 6    |