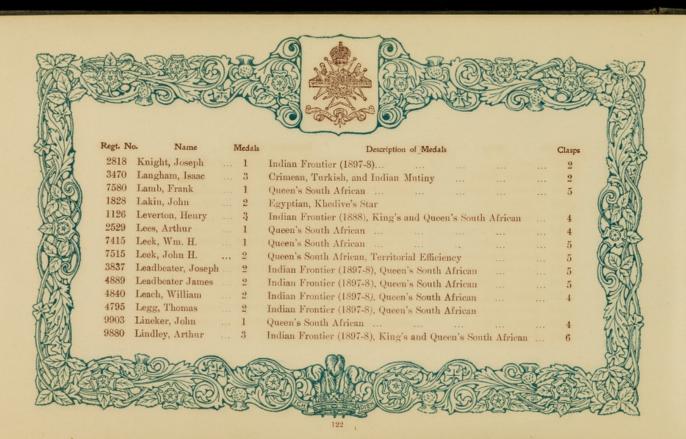

## The following sent in their names too late for insertion under their Regimental Badges.

| Regt. No<br>209647<br>1407<br>286331 | Greenhall, O. J. 1<br>Harriman, J 2<br>Holmes, H 2         | Egyptian, Khedive's Star<br>Egyptian, Khedive's Star<br>China                                 | ··<br>··<br>·· | :: | Clasps 2 1 2 1 2 1 2 | 4109                    | Winter, T.                                                 |      | Queen's South African                                                                                                   | Clasps 5 |
|--------------------------------------|------------------------------------------------------------|-----------------------------------------------------------------------------------------------|----------------|----|----------------------|-------------------------|------------------------------------------------------------|------|-------------------------------------------------------------------------------------------------------------------------|----------|
|                                      | ROYAL                                                      | HORSE ARTILLERY.                                                                              |                |    | M                    |                         |                                                            |      |                                                                                                                         |          |
| 92131<br>61748                       | Flowers, H 1<br>Healey, T 1<br>Hill, J. G 1<br>Weedon, G 1 | Queen's South African<br>Queen's South African<br>Queen's South African<br>Fenian Raid (1866) |                |    | 1<br>5<br>2          | 22065<br>73593<br>29587 | Botting, A.<br>Clarke, J.<br>Harrison, J.<br>Hopkinson, T. | 2    | King's and Queen's South African<br>N.W. Frontier (1895), Tirah (1897-8)<br>Egyptian, Khediye's Star, L.S. & Good Condu | 5        |
|                                      |                                                            |                                                                                               |                |    |                      | 77600<br>67067          | Acy, A.                                                    | 1    | Queen's South African                                                                                                   | 1        |
| 4158                                 |                                                            | ON GUARDS (Queen's Ba<br>Queen's South African                                                |                |    | 5                    |                         |                                                            |      | OYAL ARTILLERY.                                                                                                         | 6        |
| 3410                                 |                                                            | GUARDS (Prince of Wa                                                                          |                |    | 5                    | 26805<br>95217          | Broomhead, C. McNeill, A.                                  | . 1  | Zulu (1879)<br>Chitral (1895), Punjab Frontier (1897-8)                                                                 | 1        |
|                                      | 644 DD4GO                                                  |                                                                                               |                |    |                      |                         | ROY                                                        | YAL  | GARRISON ARTILLERY.                                                                                                     |          |
| 3750                                 |                                                            | ON GUARDS (Carabinier:<br>Queen's South African                                               | s).            |    |                      | 21                      |                                                            |      | Egyptian, Khedive's Star                                                                                                |          |
|                                      | 7th DRAGOON                                                | GUARDS (Princess Roys                                                                         | -11-1          |    |                      |                         |                                                            | GI   | RENADIER GUARDS.                                                                                                        |          |
| 4455                                 | Simpson, H 1                                               | Queen's South African                                                                         |                |    | 2                    | 2799<br>8518            | Bunting, C. H<br>Cunningham, A.<br>Garratt, R.             | A. 2 | King's and Queen's South African<br>Queen's South African                                                               | 3 3 3    |
| 3843                                 |                                                            | 3rd HUSSARS.<br>Queen's South African                                                         |                |    | 3                    | 3633<br>7337            | Hickman, A. E.<br>Mason, J. E.                             | . 2  | King's and Queen's South African                                                                                        | 6 5 6    |