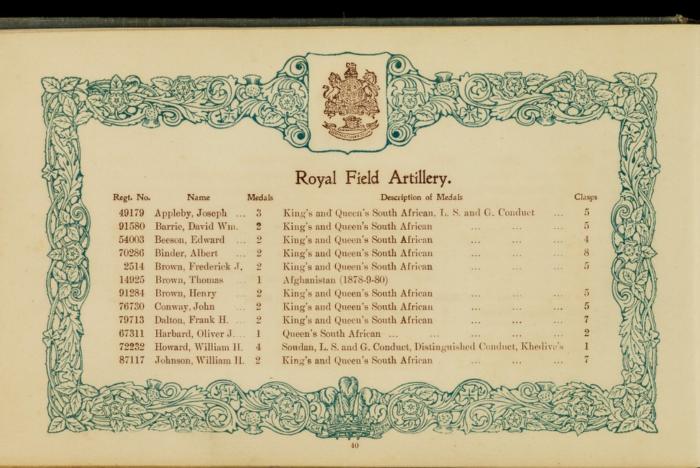

to make copies of this work under a Creative Commons, Attribution, Non-commercial license.

Non-commercial use includes private study, academic research, teaching, and other activities that are not primarily intended for, or directed towards, commercial advantage or private monetary compensation. See the Legal Code for further information.

Image source should be attributed as specified in the full catalogue record. If no source is given the image should be attributed to Wellcome Collection.













Written and Compiled by
H. SEELY WHITBY,
Hon. Secretary Nottingham and Notts.
Crimean and Indian Mutiny Veterans'
Association.

COPYRIGHT.

ALL RIGHTS RESERVED.















































































LIEUT. GENL. SIR J. L. PENNEFATHER & STAFF.

































































VALLEY OF INKERMANN.

























































































































































THE TOWN OF BALAKLAVA.



























































































































































## The following sent in their names too late for insertion under their Regimental Badges.

| Regt. No<br>209647<br>1407<br>286331 | Greenhall, O. J. 1<br>Harriman, J 2<br>Holmes, H 2         | Egyptian, Khedive's Star<br>Egyptian, Khedive's Star<br>China                                 | ··<br>··<br>·· | :: | Clasps 2 1 2 1 2 1 2 | 4109                    | Winter, T.