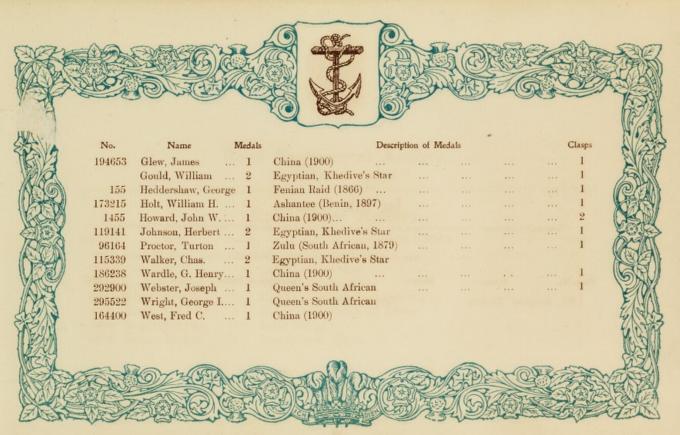

## The following sent in their names too late for insertion under their Regimental Badges.

| Regt. No<br>209647<br>1407<br>286331 | Greenhall, O. J. 1<br>Harriman, J 2<br>Holmes, H 2         | Egyptian, Khedive's Star<br>Egyptian, Khedive's Star<br>China                                 | ··<br>··<br>·· | :: | Clasps 2 1 2 1 2 1 2 | 4109                    | Winter, T.                                                 |      | Queen's South African                                                                                                   | Clasps 5 |
|--------------------------------------|------------------------------------------------------------|-----------------------------------------------------------------------------------------------|----------------|----|----------------------|-------------------------|------------------------------------------------------------|------|-------------------------------------------------------------------------------------------------------------------------|----------|
|                                      | ROYAL                                                      | HORSE ARTILLERY.                                                                              |                |    | M                    |                         |                                                            |      |                                                                                                                         |          |
| 92131<br>61748                       | Flowers, H 1<br>Healey, T 1<br>Hill, J. G 1<br>Weedon, G 1 | Queen's South African<br>Queen's South African<br>Queen's South African<br>Fenian Raid (1866) |                |    | 1<br>5<br>2          | 22065<br>73593<br>29587 | Botting, A.<br>Clarke, J.<br>Harrison, J.<br>Hopkinson, T. | 2    | King's and Queen's South African<br>N.W. Frontier (1895), Tirah (1897-8)<br>Egyptian, Khediye's Star, L.S. & Good Condu | 5        |
|                                      |                                                            |                                                                                               |                |    |                      | 77600<br>67067          | Acy, A.                                                    | 1    | Queen's South African                                                                                                   | 1        |
| 4158                                 |                                                            | ON GUARDS (Queen's Ba<br>Queen's South African                                                |                |    | 5                    |                         |                                                            |      | OYAL ARTILLERY.                                                                                                         | 6        |
| 3410                                 |                                                            | GUARDS (Prince of Wa                                                                          |                |    | 5                    | 26805<br>95217          | Broomhead, C. McNeill, A.                                  | . 1  | Zulu (1879)<br>Chitral (1895), Punjab Frontier (1897-8)                                                                 | 1        |
|                                      | 644 DD4GO                                                  |                                                                                               |                |    |                      |                         | ROY                                                        | YAL  | GARRISON ARTILLERY.                                                                                                     |          |
| 3750                                 |                                                            | ON GUARDS (Carabinier:<br>Queen's South African                                               | s).            |    |                      | 21                      |                                                            |      | Egyptian, Khedive's Star                                                                                                |          |
|                                      | 7th DRAGOON                                                | GUARDS (Princess Roys                                                                         | -11-1          |    |                      |                         |                                                            | GI   | RENADIER GUARDS.                                                                                                        |          |
| 4455                                 | Simpson, H 1                                               | Queen's South African                                                                         |                |    | 2                    | 2799<br>8518            | Bunting, C. H<br>Cunningham, A.<br>Garratt, R.             | A. 2 | King's and Queen's South African<br>Queen's South African                                                               | 3 3 3    |
| 3843                                 |                                                            | 3rd HUSSARS.<br>Queen's South African                                                         |                |    | 3                    | 3633<br>7337            | Hickman, A. E.<br>Mason, J. E.                             | . 2  | King's and Queen's South African                                                                                        | 6 5 6    |