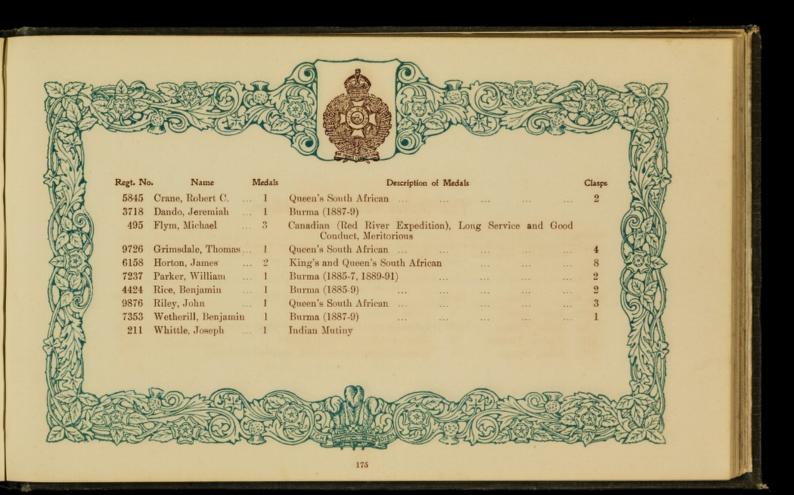

## The following sent in their names too late for insertion under their Regimental Badges.

| Regt. No<br>209647<br>1407<br>286331 | Greenhall, O. J. 1<br>Harriman, J 2<br>Holmes, H 2         | Egyptian, Khedive's Star<br>Egyptian, Khedive's Star<br>China                                 | ··<br>··<br>·· | :: | Clasps 2 1 2 1 2 1 2 | 4109                    | Winter, T.                                                 |      | Queen's South African                                                                                                   | Clasps 5 |
|--------------------------------------|------------------------------------------------------------|-----------------------------------------------------------------------------------------------|----------------|----|----------------------|-------------------------|------------------------------------------------------------|------|-------------------------------------------------------------------------------------------------------------------------|----------|
|                                      | ROYAL                                                      | HORSE ARTILLERY.                                                                              |                |    | M                    |                         |                                                            |      |                                                                                                                         |          |
| 92131<br>61748                       | Flowers, H 1<br>Healey, T 1<br>Hill, J. G 1<br>Weedon, G 1 | Queen's South African<br>Queen's South African<br>Queen's South African<br>Fenian Raid (1866) |                |    | 1<br>5<br>2          | 22065<br>73593<br>29587 | Botting, A.<br>Clarke, J.<br>Harrison, J.<br>Hopkinson, T. | 2    | King's and Queen's South African<br>N.W. Frontier (1895), Tirah (1897-8)<br>Egyptian, Khediye's Star, L.S. & Good Condu | 5        |
|                                      |                                                            |                                                                                               |                |    |                      | 77600<br>67067          | Acy, A.                                                    | 1    | Queen's South African                                                                                                   | 1        |
| 4158                                 |                                                            | ON GUARDS (Queen's Ba<br>Queen's South African                                                |                |    | 5                    |                         |                                                            |      | OYAL ARTILLERY.                                                                                                         | 6        |
| 3410                                 |                                                            | GUARDS (Prince of Wa                                                                          |                |    | 5                    | 26805<br>95217          | Broomhead, C. McNeill, A.                                  | . 1  | Zulu (1879)<br>Chitral (1895), Punjab Frontier (1897-8)                                                                 | 1        |
|                                      | 644 DD4GO                                                  |                                                                                               |                |    |                      |                         | ROY                                                        | YAL  | GARRISON ARTILLERY.                                                                                                     |          |
| 3750                                 |                                                            | ON GUARDS (Carabinier:<br>Queen's South African                                               | s).            |    |                      | 21                      |                                                            |      | Egyptian, Khedive's Star                                                                                                |          |
|                                      | 7th DRAGOON                                                | GUARDS (Princess Roys                                                                         | -11-1          |    |                      |                         |                                                            | GI   | RENADIER GUARDS.                                                                                                        |          |
| 4455                                 | Simpson, H 1                                               | Queen's South African                                                                         |                |    | 2                    | 2799<br>8518            | Bunting, C. H<br>Cunningham, A.<br>Garratt, R.             | A. 2 | King's and Queen's South African<br>Queen's South African                                                               | 3 3 3    |
| 3843                                 |                                                            | 3rd HUSSARS.<br>Queen's South African                                                         |                |    | 3                    | 3633<br>7337            | Hickman, A. E.<br>Mason, J. E.                             | . 2  | King's and Queen's South African                                                                                        | 6 5 6    |