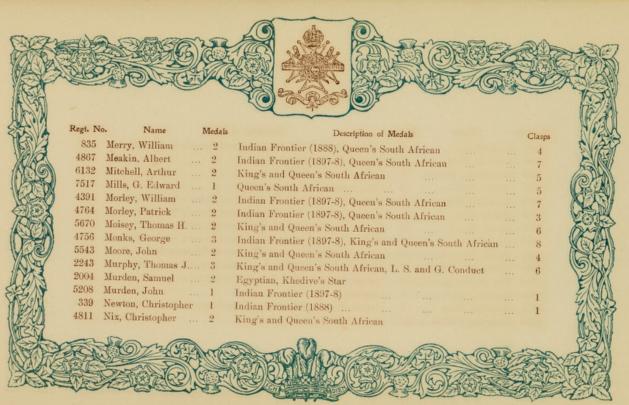

## The following sent in their names too late for insertion under their Regimental Badges.

| Regt. No<br>209647<br>1407<br>286331 | Greenhall, O. J. 1<br>Harriman, J 2<br>Holmes, H 2         | Egyptian, Khedive's Star<br>Egyptian, Khedive's Star<br>China                                 | ··<br>··<br>·· | :: | Clasps 2 1 2 1 2 1 2 | 4109                    | Winter, T.                                                 |      | Queen's South African                                                                                                   | Clasps 5 |
|--------------------------------------|------------------------------------------------------------|-----------------------------------------------------------------------------------------------|----------------|----|----------------------|-------------------------|------------------------------------------------------------|------|-------------------------------------------------------------------------------------------------------------------------|----------|
|                                      | ROYAL                                                      | HORSE ARTILLERY.                                                                              |                |    | M                    |                         |                                                            |      |                                                                                                                         |          |
| 92131<br>61748                       | Flowers, H 1<br>Healey, T 1<br>Hill, J. G 1<br>Weedon, G 1 | Queen's South African<br>Queen's South African<br>Queen's South African<br>Fenian Raid (1866) |                |    | 1<br>5<br>2          | 22065<br>73593<br>29587 | Botting, A.<br>Clarke, J.<br>Harrison, J.<br>Hopkinson, T. | 2    | King's and Queen's South African<br>N.W. Frontier (1895), Tirah (1897-8)<br>Egyptian, Khediye's Star, L.S. & Good Condu | 5        |
|                                      |                                                            |                                                                                               |                |    |                      | 77600<br>67067          | Acy, A.                                                    | 1    | Queen's South African                                                                                                   | 1        |
| 4158                                 |                                                            | ON GUARDS (Queen's Ba<br>Queen's South African                                                |                |    | 5                    |                         |                                                            |      | OYAL ARTILLERY.                                                                                                         | 6        |
| 3410                                 |                                                            | GUARDS (Prince of Wa                                                                          |                |    | 5                    | 26805<br>95217          | Broomhead, C. McNeill, A.                                  | . 1  | Zulu (1879)<br>Chitral (1895), Punjab Frontier (1897-8)                                                                 | 1        |
|                                      | 644 DD4GO                                                  |                                                                                               |                |    |                      |                         | ROY                                                        | YAL  | GARRISON ARTILLERY.                                                                                                     |          |
| 3750                                 |                                                            | ON GUARDS (Carabinier:<br>Queen's South African                                               | s).            |    |                      | 21                      |                                                            |      | Egyptian, Khedive's Star                                                                                                |          |
|                                      | 7th DRAGOON                                                | GUARDS (Princess Roys                                                                         | -11-1          |    |                      |                         |                                                            | GI   | RENADIER GUARDS.                                                                                                        |          |
| 4455                                 | Simpson, H 1                                               | Queen's South African                                                                         |                |    | 2                    | 2799<br>8518            | Bunting, C. H<br>Cunningham, A.<br>Garratt, R.             | A. 2 | King's and Queen's South African<br>Queen's South African                                                               | 3 3 3    |
| 3843                                 |                                                            | 3rd HUSSARS.<br>Queen's South African                                                         |                |    | 3                    | 3633<br>7337            | Hickman, A. E.<br>Mason, J. E.                             | . 2  | King's and Queen's South African                                                                                        | 6 5 6    |