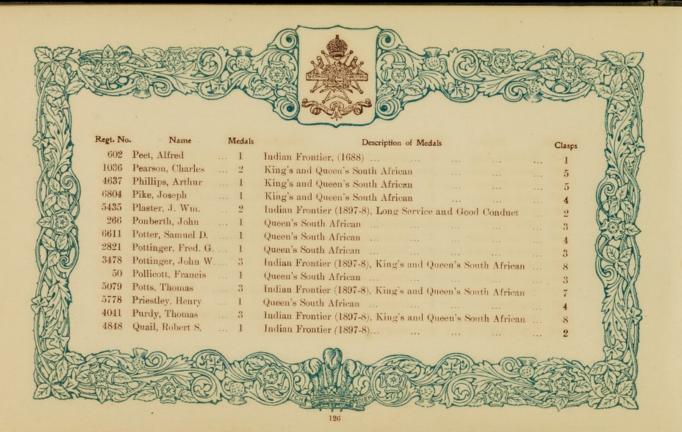

## The following sent in their names too late for insertion under their Regimental Badges.

| Regt. No<br>209647<br>1407<br>286331 | Greenhall, O. J. 1<br>Harriman, J 2<br>Holmes, H 2         | Egyptian, Khedive's Star<br>Egyptian, Khedive's Star<br>China                                 | ··<br>··<br>·· | :: | Clasps 2 1 2 1 2 1 2 | 4109                    | Winter, T.                                                 |      | Queen's South African                                                                                                   | Clasps 5 |
|--------------------------------------|------------------------------------------------------------|-----------------------------------------------------------------------------------------------|----------------|----|----------------------|-------------------------|------------------------------------------------------------|------|-------------------------------------------------------------------------------------------------------------------------|----------|
|                                      | ROYAL                                                      | HORSE ARTILLERY.                                                                              |                |    | M                    |                         |                                                            |      |                                                                                                                         |          |
| 92131<br>61748                       | Flowers, H 1<br>Healey, T 1<br>Hill, J. G 1<br>Weedon, G 1 | Queen's South African<br>Queen's South African<br>Queen's South African<br>Fenian Raid (1866) |                |    | 1<br>5<br>2          | 22065<br>73593<br>29587 | Botting, A.<br>Clarke, J.<br>Harrison, J.<br>Hopkinson, T. | 2    | King's and Queen's South African<br>N.W. Frontier (1895), Tirah (1897-8)<br>Egyptian, Khediye's Star, L.S. & Good Condu | 5        |
|                                      |                                                            |                                                                                               |                |    |                      | 77600<br>67067          | Acy, A.                                                    | 1    | Queen's South African                                                                                                   | 1        |
| 4158                                 |                                                            | ON GUARDS (Queen's Ba<br>Queen's South African                                                |                |    | 5                    |                         |                                                            |      | OYAL ARTILLERY.                                                                                                         | 6        |
| 3410                                 |                                                            | GUARDS (Prince of Wa                                                                          |                |    | 5                    | 26805<br>95217          | Broomhead, C. McNeill, A.                                  | . 1  | Zulu (1879)<br>Chitral (1895), Punjab Frontier (1897-8)                                                                 | 1        |
|                                      | 644 DD4GO                                                  |                                                                                               |                |    |                      |                         | ROY                                                        | YAL  | GARRISON ARTILLERY.                                                                                                     |          |
| 3750                                 |                                                            | ON GUARDS (Carabinier:<br>Queen's South African                                               | s).            |    |                      | 21                      |                                                            |      | Egyptian, Khedive's Star                                                                                                |          |
|                                      | 7th DRAGOON                                                | GUARDS (Princess Roys                                                                         | -11-1          |    |                      |                         |                                                            | GI   | RENADIER GUARDS.                                                                                                        |          |
| 4455                                 | Simpson, H 1                                               | Queen's South African                                                                         |                |    | 2                    | 2799<br>8518            | Bunting, C. H<br>Cunningham, A.<br>Garratt, R.             | A. 2 | King's and Queen's South African<br>Queen's South African                                                               | 3 3 3    |
| 3843                                 |                                                            | 3rd HUSSARS.<br>Queen's South African                                                         |                |    | 3                    | 3633<br>7337            | Hickman, A. E.<br>Mason, J. E.                             | . 2  | King's and Queen's South African                                                                                        | 6 5 6    |