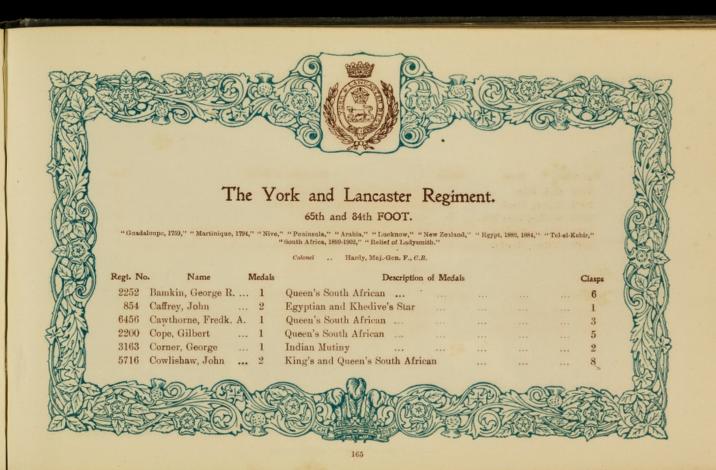

Code for further information.

Image source should be attributed as specified in the full catalogue record. If no source is given the image should be attributed to Wellcome Collection.













Written and Compiled by
H. SEELY WHITBY,
Hon. Secretary Nottingham and Notts.
Crimean and Indian Mutiny Veterans'
Association.

COPYRIGHT.

ALL RIGHTS RESERVED.















































































LIEUT. GENL. SIR J. L. PENNEFATHER & STAFF.

































































VALLEY OF INKERMANN.

























































































































































THE TOWN OF BALAKLAVA.



























































































































































## The following sent in their names too late for insertion under their Regimental Badges.

| Regt. No<br>209647<br>1407<br>286331 | Greenhall, O. J. 1<br>Harriman, J 2<br>Holmes, H 2         | Egyptian, Khedive's Star<br>Egyptian, Khedive's Star<br>China                                 | ··<br>··<br>·· | :: | Clasps 2 1 2 1 2 1 2 | 4109                    | Winter, T.                                                 |      | Queen's South African                                                                                                   | Clasps 5 |
|--------------------------------------|------------------------------------------------------------|-------------------------------------