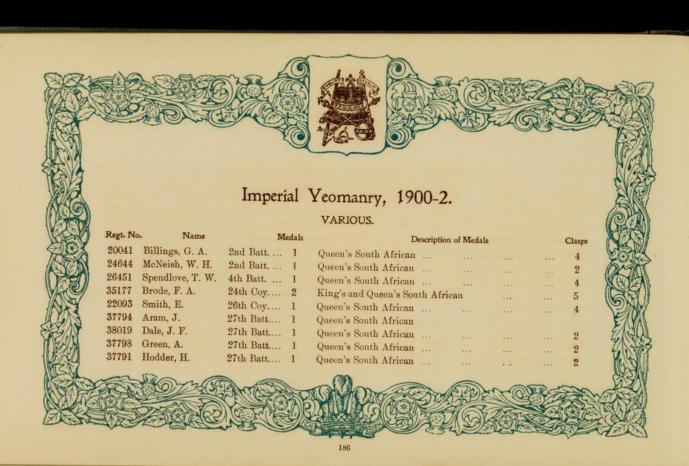

## The following sent in their names too late for insertion under their Regimental Badges.

| Regt. No<br>209647<br>1407<br>286331 | Greenhall, O. J. 1<br>Harriman, J 2<br>Holmes, H 2         | Egyptian, Khedive's Star<br>Egyptian, Khedive's Star<br>China                                 | ··<br>··<br>·· | :: | Clasps 2 1 2 1 2 1 2 | 4109                    | Winter, T.                                                 |      | Queen's South African                                                                                                   | Clasps 5 |
|--------------------------------------|------------------------------------------------------------|-----------------------------------------------------------------------------------------------|----------------|----|----------------------|-------------------------|------------------------------------------------------------|------|-------------------------------------------------------------------------------------------------------------------------|----------|
|                                      | ROYAL                                                      | HORSE ARTILLERY.                                                                              |                |    | M                    |                         |                                                            |      |                                                                                                                         |          |
| 92131<br>61748                       | Flowers, H 1<br>Healey, T 1<br>Hill, J. G 1<br>Weedon, G 1 | Queen's South African<br>Queen's South African<br>Queen's South African<br>Fenian Raid (1866) |                |    | 1<br>5<br>2          | 22065<br>73593<br>29587 | Botting, A.<br>Clarke, J.<br>Harrison, J.<br>Hopkinson, T. | 2    | King's and Queen's South African<br>N.W. Frontier (1895), Tirah (1897-8)<br>Egyptian, Khediye's Star, L.S. & Good Condu | 5        |
|                                      |                                                            |                                                                                               |                |    |                      | 77600<br>67067          | Acy, A.                                                    | 1    | Queen's South African                                                                                                   | 1        |
| 4158                                 |                                                            | ON GUARDS (Queen's Ba<br>Queen's South African                                                |                |    | 5                    |                         |                                                            |      | OYAL ARTILLERY.                                                                                                         | 6        |
| 3410                                 |                                                            | GUARDS (Prince of Wa                                                                          |                |    | 5                    | 26805<br>95217          | Broomhead, C. McNeill, A.                                  | . 1  | Zulu (1879)<br>Chitral (1895), Punjab Frontier (1897-8)                                                                 | 1        |
|                                      | 644 DD4GO                                                  |                                                                                               |                |    |                      |                         | ROY                                                        | YAL  | GARRISON ARTILLERY.                                                                                                     |          |
| 3750                                 |                                                            | ON GUARDS (Carabinier:<br>Queen's South African                                               | s).            |    |                      | 21                      |                                                            |      | Egyptian, Khedive's Star                                                                                                |          |
|                                      | 7th DRAGOON                                                | GUARDS (Princess Roys                                                                         | -11-1          |    |                      |                         |                                                            | GI   | RENADIER GUARDS.                                                                                                        |          |
| 4455                                 | Simpson, H 1                                               | Queen's South African                                                                         |                |    | 2                    | 2799<br>8518            | Bunting, C. H<br>Cunningham, A.<br>Garratt, R.             | A. 2 | King's and Queen's South African<br>Queen's South African                                                               | 3 3 3    |
| 3843                                 |                                                            | 3rd HUSSARS.<br>Queen's South African                                                         |                |    | 3                    | 3633<br>7337            | Hickman, A. E.<br>Mason, J. E.                             | . 2  | King's and Queen's South African                                                                                        | 6 5 6    |