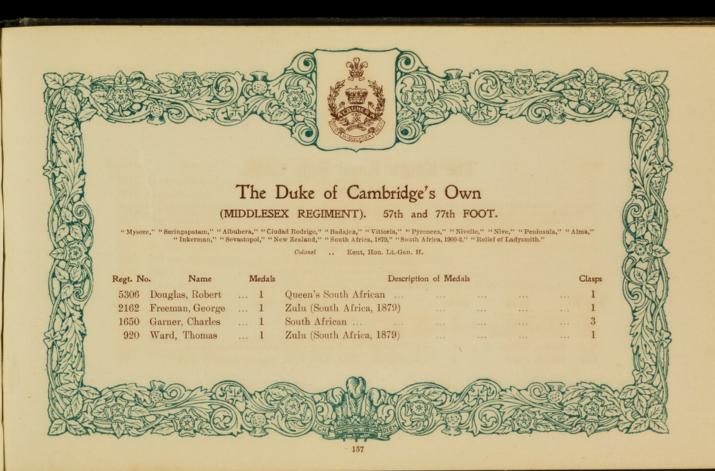

n. See the Legal Code for further information.

Image source should be attributed as specified in the full catalogue record. If no source is given the image should be attributed to Wellcome Collection.













Written and Compiled by
H. SEELY WHITBY,
Hon. Secretary Nottingham and Notts.
Crimean and Indian Mutiny Veterans'
Association.

COPYRIGHT.

ALL RIGHTS RESERVED.















































































LIEUT. GENL. SIR J. L. PENNEFATHER & STAFF.

































































VALLEY OF INKERMANN.

























































































































































THE TOWN OF BALAKLAVA.



























































































































































## The following sent in their names too late for insertion under their Regimental Badges.

| Regt. No<br>209647<br>1407<br>286331 | Greenhall, O. J. 1<br>Harriman, J 2<br>Holmes, H 2         | Egyptian, Khedive's Star<br>Egyptian, Khedive's Star<br>China                                 | ··<br>··<br>·· | :: | Clasps 2 1 2 1 2 1 2 | 4109                    | Winter, T.                                                 |      | Queen's South African                                                                                                   | Clasps 5 |
|--------------------------------------|------------------------------------------------------------|---------------------