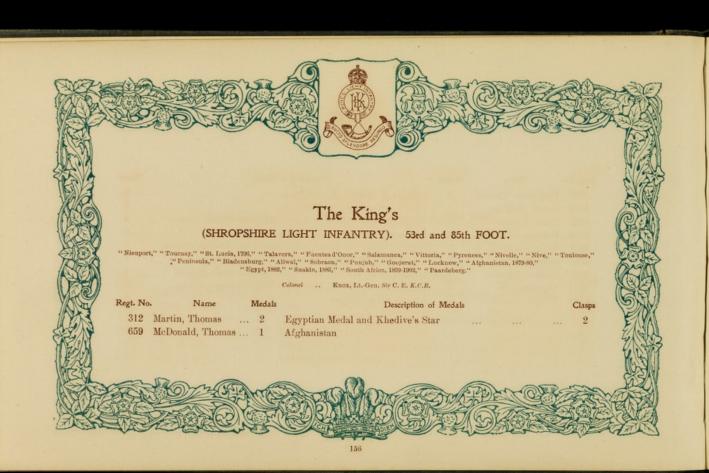

ion. See the Legal Code for further information.

Image source should be attributed as specified in the full catalogue record. If no source is given the image should be attributed to Wellcome Collection.













Written and Compiled by
H. SEELY WHITBY,
Hon. Secretary Nottingham and Notts.
Crimean and Indian Mutiny Veterans'
Association.

COPYRIGHT.

ALL RIGHTS RESERVED.















































































LIEUT. GENL. SIR J. L. PENNEFATHER & STAFF.

































































VALLEY OF INKERMANN.

























































































































































THE TOWN OF BALAKLAVA.



























































































































































## The following sent in their names too late for insertion under their Regimental Badges.

| Regt. No<br>209647<br>1407<br>286331 | Greenhall, O. J. 1<br>Harriman, J 2<br>Holmes, H 2         | Egyptian, Khedive's Star<br>Egyptian, Khedive's Star<br>China                                 | ··<br>··<br>·· | :: | Clasps 2 1 2 1 2 1 2 | 4109                    | Winter, T.                                                 |      | Queen's South African                                                                                                   | Clasps 5 |
|--------------------------------------|------------------------------------------------------------|-------------------