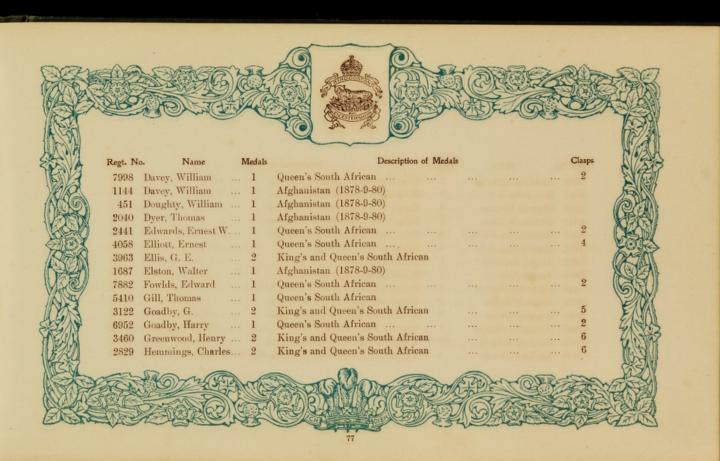

## The following sent in their names too late for insertion under their Regimental Badges.

| Regt. No<br>209647<br>1407<br>286331 | Greenhall, O. J. 1<br>Harriman, J 2<br>Holmes, H 2         | Egyptian, Khedive's Star<br>Egyptian, Khedive's Star<br>China                                 | ··<br>··<br>·· | :: | Clasps 2 1 2 1 2 1 2 | 4109                    | Winter, T.                                                 |      | Queen's South African                                                                                                   | Clasps 5 |
|--------------------------------------|------------------------------------------------------------|-----------------------------------------------------------------------------------------------|----------------|----|----------------------|-------------------------|------------------------------------------------------------|------|-------------------------------------------------------------------------------------------------------------------------|----------|
|                                      | ROYAL                                                      | HORSE ARTILLERY.                                                                              |                |    | M                    |                         |                                                            |      |                                                                                                                         |          |
| 92131<br>61748                       | Flowers, H 1<br>Healey, T 1<br>Hill, J. G 1<br>Weedon, G 1 | Queen's South African<br>Queen's South African<br>Queen's South African<br>Fenian Raid (1866) |                |    | 1<br>5<br>2          | 22065<br>73593<br>29587 | Botting, A.<br>Clarke, J.<br>Harrison, J.<br>Hopkinson, T. | 2    | King's and Queen's South African<br>N.W. Frontier (1895), Tirah (1897-8)<br>Egyptian, Khediye's Star, L.S. & Good Condu | 5        |
|                                      |                                                            |                                                                                               |                |    |                      | 77600<br>67067          | Acy, A.                                                    | 1    | Queen's South African                                                                                                   | 1        |
| 4158                                 |                                                            | ON GUARDS (Queen's Ba<br>Queen's South African                                                |                |    | 5                    |                         |                                                            |      | OYAL ARTILLERY.                                                                                                         | 6        |
| 3410                                 |                                                            | GUARDS (Prince of Wa                                                                          |                |    | 5                    | 26805<br>95217          | Broomhead, C. McNeill, A.                                  | . 1  | Zulu (1879)<br>Chitral (1895), Punjab Frontier (1897-8)                                                                 | 1        |
|                                      | 644 DD4GO                                                  |                                                                                               |                |    |                      |                         | ROY                                                        | YAL  | GARRISON ARTILLERY.                                                                                                     |          |
| 3750                                 |                                                            | ON GUARDS (Carabinier:<br>Queen's South African                                               | s).            |    |                      | 21                      |                                                            |      | Egyptian, Khedive's Star                                                                                                |          |
|                                      | 7th DRAGOON                                                | GUARDS (Princess Roys                                                                         | -11-1          |    |                      |                         |                                                            | GI   | RENADIER GUARDS.                                                                                                        |          |
| 4455                                 | Simpson, H 1                                               | Queen's South African                                                                         |                |    | 2                    | 2799<br>8518            | Bunting, C. H<br>Cunningham, A.<br>Garratt, R.             | A. 2 | King's and Queen's South African<br>Queen's South African                                                               | 3 3 3    |
| 3843                                 |                                                            | 3rd HUSSARS.<br>Queen's South African                                                         |                |    | 3                    | 3633<br>7337            | Hickman, A. E.<br>Mason, J. E.                             | . 2  | King's and Queen's South African                                                                                        | 6 5 6    |