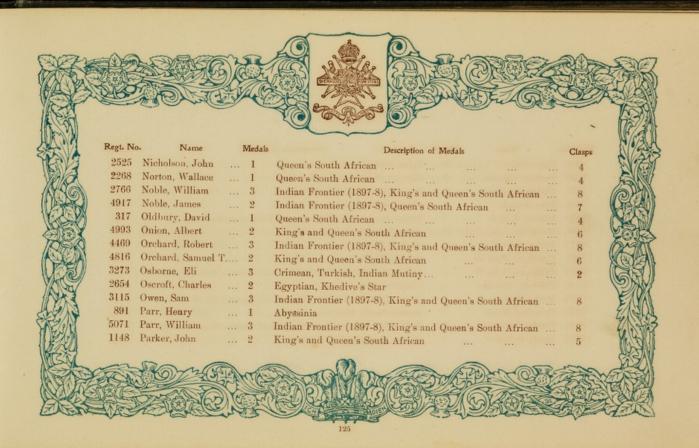

## The following sent in their names too late for insertion under their Regimental Badges.

| Regt. No<br>209647<br>1407<br>286331 | Greenhall, O. J. 1<br>Harriman, J 2<br>Holmes, H 2         | Egyptian, Khedive's Star<br>Egyptian, Khedive's Star<br>China                                 | ··<br>··<br>·· | :: | Clasps 2 1 2 1 2 1 2 | 4109                    | Winter, T.                                                 |      | Queen's South African                                                                                                   | Clasps 5 |
|--------------------------------------|------------------------------------------------------------|-----------------------------------------------------------------------------------------------|----------------|----|----------------------|-------------------------|------------------------------------------------------------|------|-------------------------------------------------------------------------------------------------------------------------|----------|
|                                      | ROYAL                                                      | HORSE ARTILLERY.                                                                              |                |    | M                    |                         |                                                            |      |                                                                                                                         |          |
| 92131<br>61748                       | Flowers, H 1<br>Healey, T 1<br>Hill, J. G 1<br>Weedon, G 1 | Queen's South African<br>Queen's South African<br>Queen's South African<br>Fenian Raid (1866) |                |    | 1<br>5<br>2          | 22065<br>73593<br>29587 | Botting, A.<br>Clarke, J.<br>Harrison, J.<br>Hopkinson, T. | 2    | King's and Queen's South African<br>N.W. Frontier (1895), Tirah (1897-8)<br>Egyptian, Khediye's Star, L.S. & Good Condu | 5        |
|                                      |                                                            |                                                                                               |                |    |                      | 77600<br>67067          | Acy, A.                                                    | 1    | Queen's South African                                                                                                   | 1        |
| 4158                                 |                                                            | ON GUARDS (Queen's Ba<br>Queen's South African                                                |                |    | 5                    |                         |                                                            |      | OYAL ARTILLERY.                                                                                                         | 6        |
| 3410                                 |                                                            | GUARDS (Prince of Wa                                                                          |                |    | 5                    | 26805<br>95217          | Broomhead, C. McNeill, A.                                  | . 1  | Zulu (1879)<br>Chitral (1895), Punjab Frontier (1897-8)                                                                 | 1        |
|                                      | 644 DD4GO                                                  |                                                                                               |                |    |                      |                         | ROY                                                        | YAL  | GARRISON ARTILLERY.                                                                                                     |          |
| 3750                                 |                                                            | ON GUARDS (Carabinier:<br>Queen's South African                                               | s).            |    |                      | 21                      |                                                            |      | Egyptian, Khedive's Star                                                                                                |          |
|                                      | 7th DRAGOON                                                | GUARDS (Princess Roys                                                                         | -11-1          |    |                      |                         |                                                            | GI   | RENADIER GUARDS.                                                                                                        |          |
| 4455                                 | Simpson, H 1                                               | Queen's South African                                                                         |                |    | 2                    | 2799<br>8518            | Bunting, C. H<br>Cunningham, A.<br>Garratt, R.             | A. 2 | King's and Queen's South African<br>Queen's South African                                                               | 3 3 3    |
| 3843                                 |                                                            | 3rd HUSSARS.<br>Queen's South African                                                         |                |    | 3                    | 3633<br>7337            | Hickman, A. E.<br>Mason, J. E.                             | . 2  | King's and Queen's South African                                                                                        | 6 5 6    |