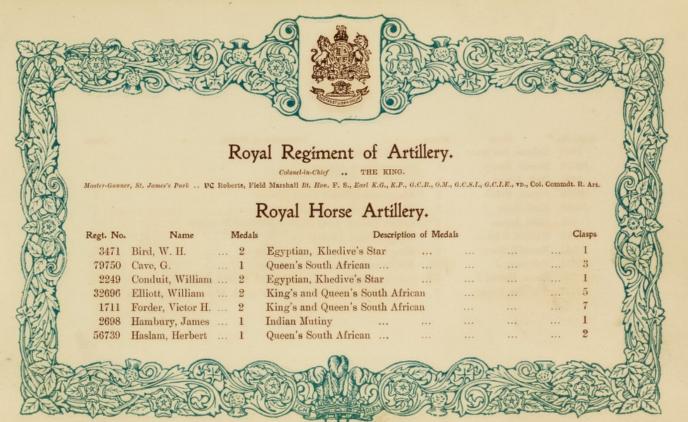

L**

https://wellcomecollection.org/works/v5sytn9v

## License and attribution

You have permission to make copies of this work under a Creative Commons, Attribution, Non-commercial license.

Non-commercial use includes private study, academic research, teaching, and other activities that are not primarily intended for, or directed towards, commercial advantage or private monetary compensation. See the Legal Code for further information.

Image source should be attributed as specified in the full catalogue record. If no source is given the image should be attributed to Wellcome Collection.













Written and Compiled by
H. SEELY WHITBY,
Hon. Secretary Nottingham and Notts.
Crimean and Indian Mutiny Veterans'
Association.

COPYRIGHT.

ALL RIGHTS RESERVED.















































































LIEUT. GENL. SIR J. L. PENNEFATHER & STAFF.

































































VALLEY OF INKERMANN.

























































































































































THE TOWN OF BALAKLAVA.



























































































































































## The following sent in their names too late for insertion under their Regimental Badges.

| Regt. No<br>209647<br>1407<br>286331 | Greenhall, O. J. 1<br>Harriman, J 2<br>Holmes, H 2         | Egyptian, Khedive's Star<br>Egyptian, Khedive's Star<br>China                                 |