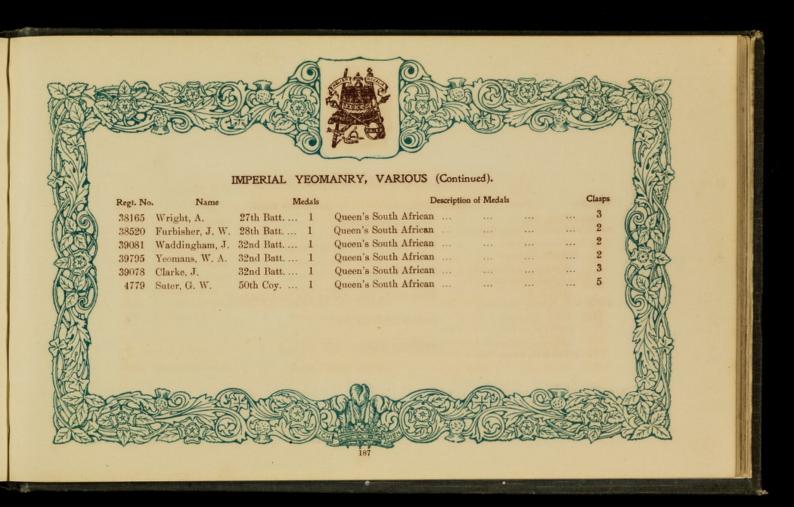

## The following sent in their names too late for insertion under their Regimental Badges.

| Regt. No<br>209647<br>1407<br>286331 | Greenhall, O. J. 1<br>Harriman, J 2<br>Holmes, H 2         | Egyptian, Khedive's Star<br>Egyptian, Khedive's Star<br>China                                 | ··<br>··<br>·· | :: | Clasps 2 1 2 1 2 1 2 | 4109                    | Winter, T.                                                 |      | Queen's South African                                                                                                   | Clasps 5 |
|--------------------------------------|------------------------------------------------------------|-----------------------------------------------------------------------------------------------|----------------|----|----------------------|-------------------------|------------------------------------------------------------|------|-------------------------------------------------------------------------------------------------------------------------|----------|
|                                      | ROYAL                                                      | HORSE ARTILLERY.                                                                              |                |    | M                    |                         |                                                            |      |                                                                                                                         |          |
| 92131<br>61748                       | Flowers, H 1<br>Healey, T 1<br>Hill, J. G 1<br>Weedon, G 1 | Queen's South African<br>Queen's South African<br>Queen's South African<br>Fenian Raid (1866) |                |    | 1<br>5<br>2          | 22065<br>73593<br>29587 | Botting, A.<br>Clarke, J.<br>Harrison, J.<br>Hopkinson, T. | 2    | King's and Queen's South African<br>N.W. Frontier (1895), Tirah (1897-8)<br>Egyptian, Khediye's Star, L.S. & Good Condu | 5        |
|                                      |                                                            |                                                                                               |                |    |                      | 77600<br>67067          | Acy, A.                                                    | 1    | Queen's South African                                                                                                   | 1        |
| 4158                                 |                                                            | ON GUARDS (Queen's Ba<br>Queen's South African                                                |                |    | 5                    |                         |                                                            |      | OYAL ARTILLERY.                                                                                                         | 6        |
| 3410                                 |                                                            | GUARDS (Prince of Wa                                                                          |                |    | 5                    | 26805<br>95217          | Broomhead, C. McNeill, A.                                  | . 1  | Zulu (1879)<br>Chitral (1895), Punjab Frontier (1897-8)                                                                 | 1        |
|                                      | 644 DD4GO                                                  |                                                                                               |                |    |                      |                         | ROY                                                        | YAL  | GARRISON ARTILLERY.                                                                                                     |          |
| 3750                                 |                                                            | ON GUARDS (Carabinier:<br>Queen's South African                                               | s).            |    |                      | 21                      |                                                            |      | Egyptian, Khedive's Star                                                                                                |          |
|                                      | 7th DRAGOON                                                | GUARDS (Princess Roys                                                                         | -11-1          |    |                      |                         |                                                            | GI   | RENADIER GUARDS.                                                                                                        |          |
| 4455                                 | Simpson, H 1                                               | Queen's South African                                                                         |                |    | 2                    | 2799<br>8518            | Bunting, C. H<br>Cunningham, A.<br>Garratt, R.             | A. 2 | King's and Queen's South African<br>Queen's South African                                                               | 3 3 3    |
| 3843                                 |                                                            | 3rd HUSSARS.<br>Queen's South African                                                         |                |    | 3                    | 3633<br>7337            | Hickman, A. E.<br>Mason, J. E.                             | . 2  | King's and Queen's South African                                                                                        | 6 5 6    |