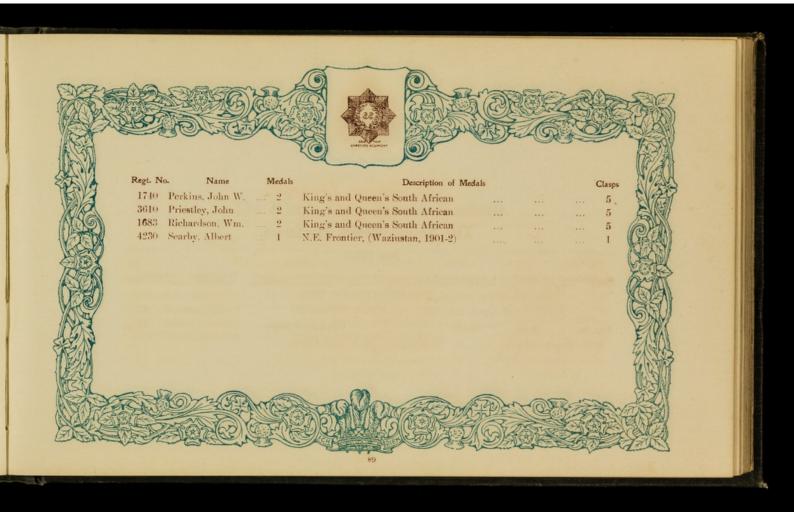

|          | COLDSTREAM GUARDS.                                                                                   | THE DEVONSHIRE REGIMENT. 11th Foot.  Regt. No. Name Description of Medals | Clasp |
|----------|------------------------------------------------------------------------------------------------------|---------------------------------------------------------------------------|-------|
| gt. No.  | Name Description of Medals Clasps                                                                    | Regs. No. Name                                                            |       |
|          | Barrand, G. W. 2 King's and Queen's South African 8                                                  | 4034 Stebbing, B. C 1 Queen's South African                               | 0     |
| 1627     | Blatherwick.W.H. 2 King's and Queen's South African 8                                                | mun annuan on Was Ed OWN (West Verkehire Pegt                             | 1     |
| 2477     | Murphy, S 2 King's and Queen's South African 8                                                       | THE PRINCE OF WALES' OWN (West Yorkshire Regt.                            | /     |
| 1668     | Navin T 2 King's and Queen's South African 3                                                         |                                                                           |       |
| 4030     | Pykett, J. C 1 Queen's South African 2                                                               | 4598 Brough, R. H 2 King's and Queen's South African                      |       |
|          | SCOTS GUARDS.                                                                                        | THE LEICESTERSHIRE REGIMENT. 17th Foot.                                   |       |
|          |                                                                                                      | 3264 Eley, F 2 King's and Queen's South African                           | 5     |
| 3573     | McKnight, B 1 Queen's South African                                                                  | 2126 Grummitt, J 1 Afghanistan (1878-79-80)                               |       |
|          |                                                                                                      | 6721 Ladkin, T. W 1 Queen's South African                                 | 2     |
|          | ROYAL SCOTS (1st Foot).                                                                              | 6819 Marriott, J 1 Queen's South African                                  | 2     |
| 9700     | Attenborough, C. 2 King's and Queen's South African 3                                                | 1439 Potts, H 1 Afghanistan (1878-79-80)                                  | 5     |
|          |                                                                                                      | 1171 Shaw, W 3 King's and Queen's S.A., Burma (1887-8-9)                  | 0     |
| Th       | IE KING'S OWN (Royal Lancaster Regiment) 4th Foot.                                                   | 1699 Wealthall, W 1 Afghanistan (1878-79-80)                              |       |
| 1333     | Guy, Oliver P 2 King's and Queen's South African 4                                                   | THE LANCASHIRE FUSILIERS. 20th Foot.                                      | Ha.   |
|          | NORTHUMBERLAND FUSILIERS (5th Foot).                                                                 | 1098 Smedley, J 2 King's and Queen's South Africau                        | 6     |
| 2532     | Bragg, Eli 1 Queen's South African (1879)                                                            | THE ROYAL SCOTS FUSILIERS. 21st Foot.                                     |       |
| Parent m | adal in Prince Albert's Somerset Light In(antry)                                                     | 2348 Simpson, F 1 Queen's South African                                   | 5     |
| 1125     | Jeffs, H 1 Queen's South African                                                                     | 2548 Simpson, F I Queen's botten introduct                                |       |
| 2605     | Mellors, W 3 King's and Queen's S.A., Ashanti Star (1895-6) 5<br>Robinson, O 1 Queen's South African | THE CHESHIRE REGIMENT. 22nd Foot.                                         |       |
| 1994     | Robinson, O 1 Queen's South African                                                                  |                                                                           | 5     |
|          | THE ROYAL WARWICKSHIRE. 6th Foot.                                                                    | 7564 Dean, W. H 1 Queen's South African                                   | 5     |
|          |                                                                                                      | 2120 Pearson, J., 2 Indian, Queen's bound introduction                    |       |
| 6335     | Rogers, E 1 Queen's South African 3                                                                  | THE ROYAL WELSH FUSILIERS. 23rd Foot.                                     |       |
|          | THE LIVERPOOL REGIMENT. 8th Foot.                                                                    | 7391 Jones, H 1 Queen's South African                                     | 4     |
| 9809     | Jackson, W 1 Queen's South African 3                                                                 |                                                                           |       |
| 2002     |                                                                                                      | THE SOUTH WALES BORDERERS. 24th Foot.                                     |       |
|          | THE NORFOLK REGIMENT. 9th Foot.                                                                      | 3235 Poxon, W 1 Queen's South African                                     | 2     |
| 5128     | Attenborough, J. 1 Queen's South African 3                                                           |                                                                           |       |
| 658      | Caddamy, J 1 Burma 1                                                                                 | KING'S OWN SCOTTISH BORDERERS. 25th Foot.                                 |       |
|          | THE LINCOLNSHIRE REGIMENT. 10th Foot.                                                                | 5700 Callin W 1 Indian (1897-8)                                           |       |
| 5239     |                                                                                                      | 3145 Lowe, A. O 2 Indian (1895), Queen's South African                    | 5     |
| 3936     | Ward, W 2 King's and Queen's South African 1                                                         | essi Turner E 2 King's and Queen's South African                          | 1     |
| 1000     | William T 1 Descrition 2                                                                             | 2292 Turner, T 2 Egyptian, Khedive's Star                                 |       |