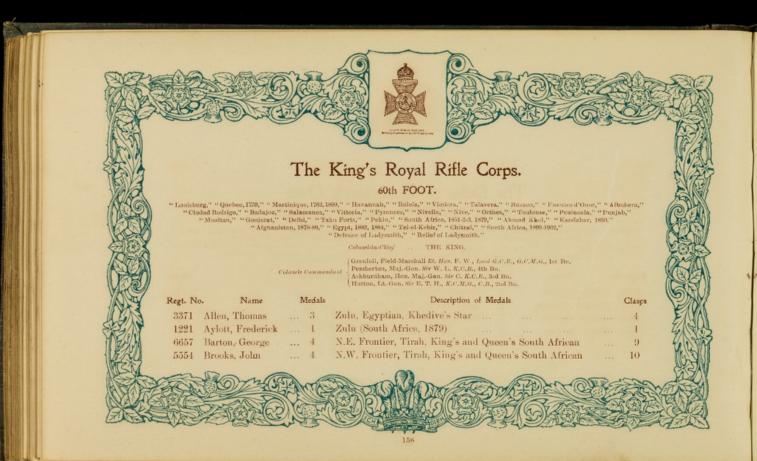

## The following sent in their names too late for insertion under their Regimental Badges.

| Regt. No<br>209647<br>1407<br>286331 | Greenhall, O. J. 1<br>Harriman, J 2<br>Holmes, H 2         | Egyptian, Khedive's Star<br>Egyptian, Khedive's Star<br>China                                 | ··<br>··<br>·· | :: | Clasps 2 1 2 1 2 1 2 | 4109                    | Winter, T.                                                 |      | Queen's South African                                                                                                   | Clasps 5 |
|--------------------------------------|------------------------------------------------------------|-----------------------------------------------------------------------------------------------|----------------|----|----------------------|-------------------------|------------------------------------------------------------|------|-------------------------------------------------------------------------------------------------------------------------|----------|
|                                      | ROYAL                                                      | HORSE ARTILLERY.                                                                              |                |    | M                    |                         |                                                            |      |                                                                                                                         |          |
| 92131<br>61748                       | Flowers, H 1<br>Healey, T 1<br>Hill, J. G 1<br>Weedon, G 1 | Queen's South African<br>Queen's South African<br>Queen's South African<br>Fenian Raid (1866) |                |    | 1<br>5<br>2          | 22065<br>73593<br>29587 | Botting, A.<br>Clarke, J.<br>Harrison, J.<br>Hopkinson, T. | 2    | King's and Queen's South African<br>N.W. Frontier (1895), Tirah (1897-8)<br>Egyptian, Khediye's Star, L.S. & Good Condu | 5        |
|                                      |                                                            |                                                                                               |                |    |                      | 77600<br>67067          | Acy, A.                                                    | 1    | Queen's South African                                                                                                   | 1        |
| 4158                                 |                                                            | ON GUARDS (Queen's Ba<br>Queen's South African                                                |                |    | 5                    |                         |                                                            |      | OYAL ARTILLERY.                                                                                                         | 6        |
| 3410                                 |                                                            | GUARDS (Prince of Wa                                                                          |                |    | 5                    | 26805<br>95217          | Broomhead, C. McNeill, A.                                  | . 1  | Zulu (1879)<br>Chitral (1895), Punjab Frontier (1897-8)                                                                 | 1        |
|                                      | 644 DD4GO                                                  |                                                                                               |                |    |                      |                         | ROY                                                        | YAL  | GARRISON ARTILLERY.                                                                                                     |          |
| 3750                                 |                                                            | ON GUARDS (Carabinier:<br>Queen's South African                                               | s).            |    |                      | 21                      |                                                            |      | Egyptian, Khedive's Star                                                                                                |          |
|                                      | 7th DRAGOON                                                | GUARDS (Princess Roys                                                                         | -11-1          |    |                      |                         |                                                            | GI   | RENADIER GUARDS.                                                                                                        |          |
| 4455                                 | Simpson, H 1                                               | Queen's South African                                                                         |                |    | 2                    | 2799<br>8518            | Bunting, C. H<br>Cunningham, A.<br>Garratt, R.             | A. 2 | King's and Queen's South African<br>Queen's South African                                                               | 3 3 3    |
| 3843                                 |                                                            | 3rd HUSSARS.<br>Queen's South African                                                         |                |    | 3                    | 3633<br>7337            | Hickman, A. E.<br>Mason, J. E.                             | . 2  | King's and Queen's South African                                                                                        | 6 5 6    |