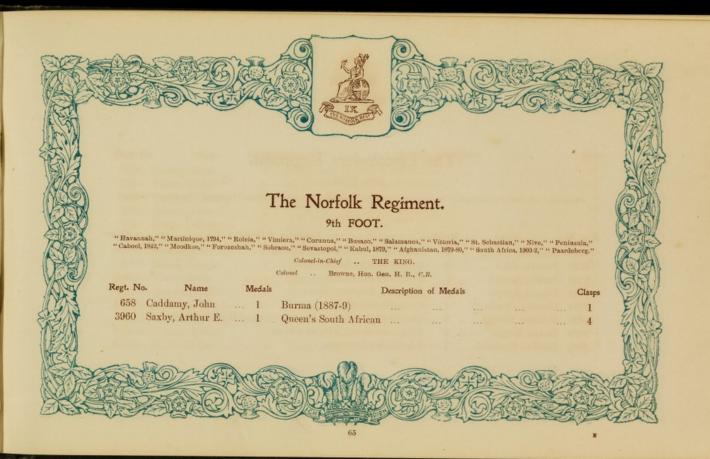

|          | COLDSTREAM GUARDS.                                                                                   | THE DEVONSHIRE REGIMENT. 11th Foot.  Regt. No. Name Description of Medals | Clasp |
|----------|------------------------------------------------------------------------------------------------------|---------------------------------------------------------------------------|-------|
| gt. No.  | Name Description of Medals Clasps                                                                    | Regs. No. Name                                                            |       |
|          | Barrand, G. W. 2 King's and Queen's South African 8                                                  | 4034 Stebbing, B. C 1 Queen's South African                               | 0     |
| 1627     | Blatherwick.W.H. 2 King's and Queen's South African 8                                                | mun annuan on Was Ed OWN (West Verkehire Pegt                             | 1     |
| 2477     | Murphy, S 2 King's and Queen's South African 8                                                       | THE PRINCE OF WALES' OWN (West Yorkshire Regt.                            | /     |
| 1668     | Navin T 2 King's and Queen's South African 3                                                         |                                                                           |       |
| 4030     | Pykett, J. C 1 Queen's South African 2                                                               | 4598 Brough, R. H 2 King's and Queen's South African                      |       |
|          | SCOTS GUARDS.                                                                                        | THE LEICESTERSHIRE REGIMENT. 17th Foot.                                   |       |
|          |                                                                                                      | 3264 Eley, F 2 King's and Queen's South African                           | 5     |
| 3573     | McKnight, B 1 Queen's South African                                                                  | 2126 Grummitt, J 1 Afghanistan (1878-79-80)                               |       |
|          |                                                                                                      | 6721 Ladkin, T. W 1 Queen's South African                                 | 2     |
|          | ROYAL SCOTS (1st Foot).                                                                              | 6819 Marriott, J 1 Queen's South African                                  | 2     |
| 9700     | Attenborough, C. 2 King's and Queen's South African 3                                                | 1439 Potts, H 1 Afghanistan (1878-79-80)                                  | 5     |
|          |                                                                                                      | 1171 Shaw, W 3 King's and Queen's S.A., Burma (1887-8-9)                  | 0     |
| Th       | IE KING'S OWN (Royal Lancaster Regiment) 4th Foot.                                                   | 1699 Wealthall, W 1 Afghanistan (1878-79-80)                              |       |
| 1333     | Guy, Oliver P 2 King's and Queen's South African 4                                                   | THE LANCASHIRE FUSILIERS. 20th Foot.                                      | Ha.   |
|          | NORTHUMBERLAND FUSILIERS (5th Foot).                                                                 | 1098 Smedley, J 2 King's and Queen's South Africau                        | 6     |
| 2532     | Bragg, Eli 1 Queen's South African (1879)                                                            | THE ROYAL SCOTS FUSILIERS. 21st Foot.                                     |       |
| Parent m | adal in Prince Albert's Somerset Light In(antry)                                                     | 2348 Simpson, F 1 Queen's South African                                   | 5     |
| 1125     | Jeffs, H 1 Queen's South African                                                                     | 2548 Simpson, F I Queen's botten introduct                                |       |
| 2605     | Mellors, W 3 King's and Queen's S.A., Ashanti Star (1895-6) 5<br>Robinson, O 1 Queen's South African | THE CHESHIRE REGIMENT. 22nd Foot.                                         |       |
| 1994     | Robinson, O 1 Queen's South African                                                                  |                                                                           | 5     |
|          | THE ROYAL WARWICKSHIRE. 6th Foot.                                                                    | 7564 Dean, W. H 1 Queen's South African                                   | 5     |
|          |                                                                                                      | 2120 Pearson, J., 2 Indian, Queen's bound introduction                    |       |
| 6335     | Rogers, E 1 Queen's South African 3                                                                  | THE ROYAL WELSH FUSILIERS. 23rd Foot.                                     |       |
|          | THE LIVERPOOL REGIMENT. 8th Foot.                                                                    | 7391 Jones, H 1 Queen's South African                                     | 4     |
| 9809     | Jackson, W 1 Queen's South African 3                                                                 |                                                                           |       |
| 2002     |                                                                                                      | THE SOUTH WALES BORDERERS. 24th Foot.                                     |       |
|          | THE NORFOLK REGIMENT. 9th Foot.                                                                      | 3235 Poxon, W 1 Queen's South African                                     | 2     |
| 5128     | Attenborough, J. 1 Queen's South African 3                                                           |                                                                           |       |
| 658      | Caddamy, J 1 Burma 1                                                                                 | KING'S OWN SCOTTISH BORDERERS. 25th Foot.                                 |       |
|          | THE LINCOLNSHIRE REGIMENT. 10th Foot.                                                                | 5700 Callin W 1 Indian (1897-8)                                           |       |
| 5239     |                                                                                                      | 3145 Lowe, A. O 2 Indian (1895), Queen's South African                    | 5     |
| 3936     | Ward, W 2 King's and Queen's South African 1                                                         | essi Turner E 2 King's and Queen's South African                          | 1     |
| 1000     | William T 1 Descrition 2                                                                             | 2292 Turner, T 2 Egyptian, Khedive's Star                                 |       |