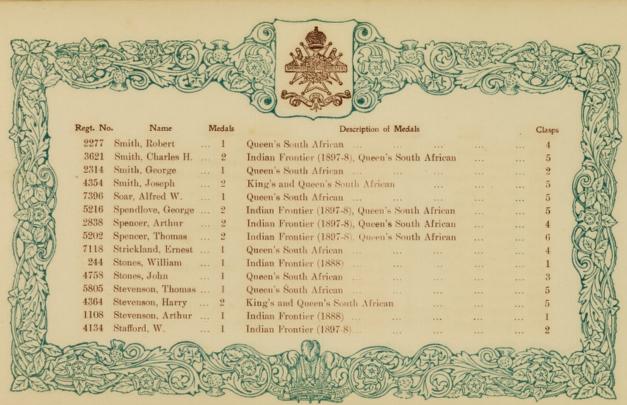

ded for, or directed towards, commercial advantage or private monetary compensation. See the Legal Code for further information.

Image source should be attributed as specified in the full catalogue record. If no source is given the image should be attributed to Wellcome Collection.













Written and Compiled by
H. SEELY WHITBY,
Hon. Secretary Nottingham and Notts.
Crimean and Indian Mutiny Veterans'
Association.

COPYRIGHT.

ALL RIGHTS RESERVED.















































































LIEUT. GENL. SIR J. L. PENNEFATHER & STAFF.

































































VALLEY OF INKERMANN.

























































































































































THE TOWN OF BALAKLAVA.



























































































































































## The following sent in their names too late for insertion under their Regimental Badges.

| Regt. No<br>209647<br>1407<br>286331 | Greenhall, O. J. 1<br>Harriman, J 2<br>Holmes, H 2         | Egyptian, Khedive's Star<br>Egyptian, Khedive's Star<br>China                                 | ··<br>··<br>·· | :: | Clasps 2 1 2 1 2 1 2 | 4109                    | Winter, T.                                                 |      | Queen's South African                                                                                                   | Clasps 5 |
|--------------------------------------|