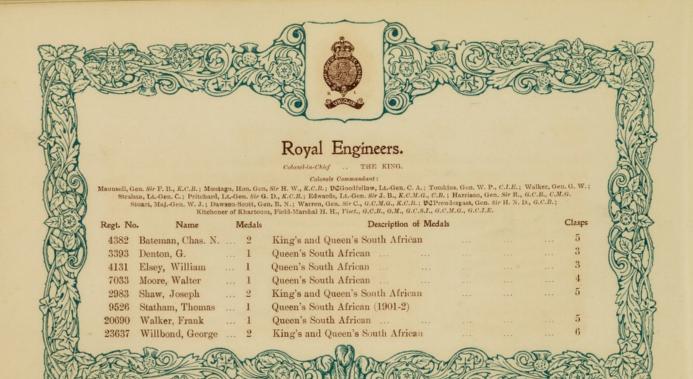

## The following sent in their names too late for insertion under their Regimental Badges.

| Regt. No<br>209647<br>1407<br>286331 | Greenhall, O. J. 1<br>Harriman, J 2<br>Holmes, H 2         | Egyptian, Khedive's Star<br>Egyptian, Khedive's Star<br>China                                 | ··<br>··<br>·· | :: | Clasps 2 1 2 1 2 1 2 | 4109                    | Winter, T.                                                 |      | Queen's South African                                                                                                   | Clasps 5 |
|--------------------------------------|------------------------------------------------------------|-----------------------------------------------------------------------------------------------|----------------|----|----------------------|-------------------------|------------------------------------------------------------|------|-------------------------------------------------------------------------------------------------------------------------|----------|
|                                      | ROYAL                                                      | HORSE ARTILLERY.                                                                              |                |    | M                    |                         |                                                            |      |                                                                                                                         |          |
| 92131<br>61748                       | Flowers, H 1<br>Healey, T 1<br>Hill, J. G 1<br>Weedon, G 1 | Queen's South African<br>Queen's South African<br>Queen's South African<br>Fenian Raid (1866) |                |    | 1<br>5<br>2          | 22065<br>73593<br>29587 | Botting, A.<br>Clarke, J.<br>Harrison, J.<br>Hopkinson, T. | 2    | King's and Queen's South African<br>N.W. Frontier (1895), Tirah (1897-8)<br>Egyptian, Khediye's Star, L.S. & Good Condu | 5        |
|                                      |                                                            |                                                                                               |                |    |                      | 77600<br>67067          | Acy, A.                                                    | 1    | Queen's South African                                                                                                   | 1        |
| 4158                                 |                                                            | ON GUARDS (Queen's Ba<br>Queen's South African                                                |                |    | 5                    |                         |                                                            |      | OYAL ARTILLERY.                                                                                                         | 6        |
| 3410                                 |                                                            | GUARDS (Prince of Wa                                                                          |                |    | 5                    | 26805<br>95217          | Broomhead, C. McNeill, A.                                  | . 1  | Zulu (1879)<br>Chitral (1895), Punjab Frontier (1897-8)                                                                 | 1        |
|                                      | 644 DD4GO                                                  |                                                                                               |                |    |                      |                         | ROY                                                        | YAL  | GARRISON ARTILLERY.                                                                                                     |          |
| 3750                                 |                                                            | ON GUARDS (Carabinier:<br>Queen's South African                                               | s).            |    |                      | 21                      |                                                            |      | Egyptian, Khedive's Star                                                                                                |          |
|                                      | 7th DRAGOON                                                | GUARDS (Princess Roys                                                                         | -11-1          |    |                      |                         |                                                            | GI   | RENADIER GUARDS.                                                                                                        |          |
| 4455                                 | Simpson, H 1                                               | Queen's South African                                                                         |                |    | 2                    | 2799<br>8518            | Bunting, C. H<br>Cunningham, A.<br>Garratt, R.             | A. 2 | King's and Queen's South African<br>Queen's South African                                                               | 3 3 3    |
| 3843                                 |                                                            | 3rd HUSSARS.<br>Queen's South African                                                         |                |    | 3                    | 3633<br>7337            | Hickman, A. E.<br>Mason, J. E.                             | . 2  | King's and Queen's South African                                                                                        | 6 5 6    |