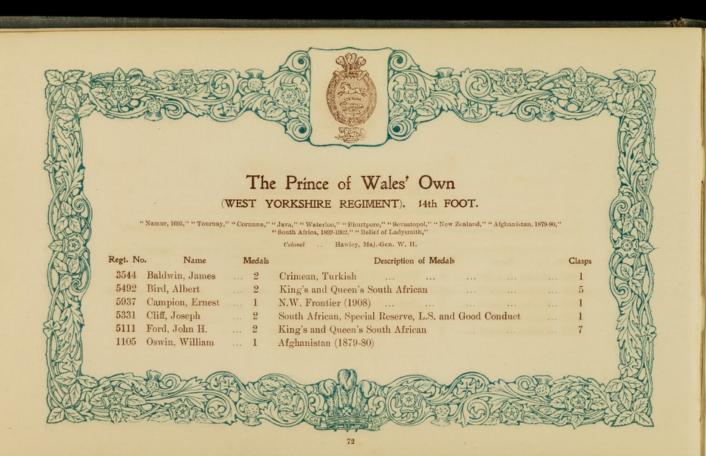

|          | COLDSTREAM GUARDS.                                                                                   | THE DEVONSHIRE REGIMENT. 11th Foot.  Regt. No. Name Description of Medals | Clasp |
|----------|------------------------------------------------------------------------------------------------------|---------------------------------------------------------------------------|-------|
| gt. No.  | Name Description of Medals Clasps                                                                    | Regs. No. Name                                                            |       |
|          | Barrand, G. W. 2 King's and Queen's South African 8                                                  | 4034 Stebbing, B. C 1 Queen's South African                               | 0     |
| 1627     | Blatherwick.W.H. 2 King's and Queen's South African 8                                                | mun annuan on Was Ed OWN (West Verkehire Pegt                             | 1     |
| 2477     | Murphy, S 2 King's and Queen's South African 8                                                       | THE PRINCE OF WALES' OWN (West Yorkshire Regt.                            | /     |
| 1668     | Navin T 2 King's and Queen's South African 3                                                         |                                                                           |       |
| 4030     | Pykett, J. C 1 Queen's South African 2                                                               | 4598 Brough, R. H 2 King's and Queen's South African                      |       |
|          | SCOTS GUARDS.                                                                                        | THE LEICESTERSHIRE REGIMENT. 17th Foot.                                   |       |
|          |                                                                                                      | 3264 Eley, F 2 King's and Queen's South African                           | 5     |
| 3573     | McKnight, B 1 Queen's South African                                                                  | 2126 Grummitt, J 1 Afghanistan (1878-79-80)                               |       |
|          |                                                                                                      | 6721 Ladkin, T. W 1 Queen's South African                                 | 2     |
|          | ROYAL SCOTS (1st Foot).                                                                              | 6819 Marriott, J 1 Queen's South African                                  | 2     |
| 9700     | Attenborough, C. 2 King's and Queen's South African 3                                                | 1439 Potts, H 1 Afghanistan (1878-79-80)                                  | 5     |
|          |                                                                                                      | 1171 Shaw, W 3 King's and Queen's S.A., Burma (1887-8-9)                  | 0     |
| Th       | IE KING'S OWN (Royal Lancaster Regiment) 4th Foot.                                                   | 1699 Wealthall, W 1 Afghanistan (1878-79-80)                              |       |
| 1333     | Guy, Oliver P 2 King's and Queen's South African 4                                                   | THE LANCASHIRE FUSILIERS. 20th Foot.                                      | Ha.   |
|          | NORTHUMBERLAND FUSILIERS (5th Foot).                                                                 | 1098 Smedley, J 2 King's and Queen's South Africau                        | 6     |
| 2532     | Bragg, Eli 1 Queen's South African (1879)                                                            | THE ROYAL SCOTS FUSILIERS. 21st Foot.                                     |       |
| Parent m | adal in Prince Albert's Somerset Light In(antry)                                                     | 2348 Simpson, F 1 Queen's South African                                   | 5     |
| 1125     | Jeffs, H 1 Queen's South African                                                                     | 2548 Simpson, F I Queen's botten introduct                                |       |
| 2605     | Mellors, W 3 King's and Queen's S.A., Ashanti Star (1895-6) 5<br>Robinson, O 1 Queen's South African | THE CHESHIRE REGIMENT. 22nd Foot.                                         |       |
| 1994     | Robinson, O 1 Queen's South African                                                                  |                                                                           | 5     |
|          | THE ROYAL WARWICKSHIRE. 6th Foot.                                                                    | 7564 Dean, W. H 1 Queen's South African                                   | 5     |
|          |                                                                                                      | 2120 Pearson, J., 2 Indian, Queen's bound introduction                    |       |
| 6335     | Rogers, E 1 Queen's South African 3                                                                  | THE ROYAL WELSH FUSILIERS. 23rd Foot.                                     |       |
|          | THE LIVERPOOL REGIMENT. 8th Foot.                                                                    | 7391 Jones, H 1 Queen's South African                                     | 4     |
| 9809     | Jackson, W 1 Queen's South African 3                                                                 |                                                                           |       |
| 2002     |                                                                                                      | THE SOUTH WALES BORDERERS. 24th Foot.                                     |       |
|          | THE NORFOLK REGIMENT. 9th Foot.                                                                      | 3235 Poxon, W 1 Queen's South African                                     | 2     |
| 5128     | Attenborough, J. 1 Queen's South African 3                                                           |                                                                           |       |
| 658      | Caddamy, J 1 Burma 1                                                                                 | KING'S OWN SCOTTISH BORDERERS. 25th Foot.                                 |       |
|          | THE LINCOLNSHIRE REGIMENT. 10th Foot.                                                                | 5700 Callin W 1 Indian (1897-8)                                           |       |
| 5239     |                                                                                                      | 3145 Lowe, A. O 2 Indian (1895), Queen's South African                    | 5     |
| 3936     | Ward, W 2 King's and Queen's South African 1                                                         | essi Turner E 2 King's and Queen's South African                          | 1     |
| 1000     | William T 1 Descrition 2                                                                             | 2292 Turner, T 2 Egyptian, Khedive's Star                                 |       |