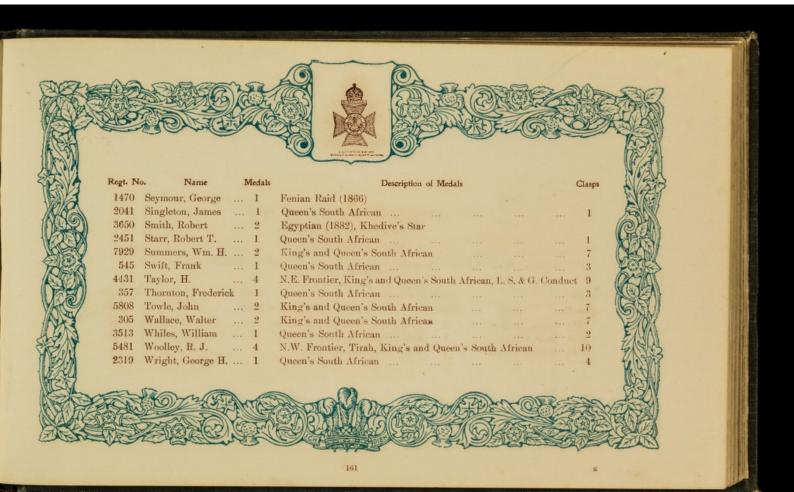

## The following sent in their names too late for insertion under their Regimental Badges.

| Regt. No<br>209647<br>1407<br>286331 | Greenhall, O. J. 1<br>Harriman, J 2<br>Holmes, H 2         | Egyptian, Khedive's Star<br>Egyptian, Khedive's Star<br>China                                 | ··<br>··<br>·· | :: | Clasps 2 1 2 1 2 1 2 | 4109                    | Winter, T.                                                 |      | Queen's South African                                                                                                   | Clasps 5 |
|--------------------------------------|------------------------------------------------------------|-----------------------------------------------------------------------------------------------|----------------|----|----------------------|-------------------------|------------------------------------------------------------|------|-------------------------------------------------------------------------------------------------------------------------|----------|
|                                      | ROYAL                                                      | HORSE ARTILLERY.                                                                              |                |    | M                    |                         |                                                            |      |                                                                                                                         |          |
| 92131<br>61748                       | Flowers, H 1<br>Healey, T 1<br>Hill, J. G 1<br>Weedon, G 1 | Queen's South African<br>Queen's South African<br>Queen's South African<br>Fenian Raid (1866) |                |    | 1<br>5<br>2          | 22065<br>73593<br>29587 | Botting, A.<br>Clarke, J.<br>Harrison, J.<br>Hopkinson, T. | 2    | King's and Queen's South African<br>N.W. Frontier (1895), Tirah (1897-8)<br>Egyptian, Khediye's Star, L.S. & Good Condu | 5        |
|                                      |                                                            |                                                                                               |                |    |                      | 77600<br>67067          | Acy, A.                                                    | 1    | Queen's South African                                                                                                   | 1        |
| 4158                                 |                                                            | ON GUARDS (Queen's Ba<br>Queen's South African                                                |                |    | 5                    |                         |                                                            |      | OYAL ARTILLERY.                                                                                                         | 6        |
| 3410                                 |                                                            | GUARDS (Prince of Wa                                                                          |                |    | 5                    | 26805<br>95217          | Broomhead, C. McNeill, A.                                  | . 1  | Zulu (1879)<br>Chitral (1895), Punjab Frontier (1897-8)                                                                 | 1        |
|                                      | 644 DD4GO                                                  |                                                                                               |                |    |                      |                         | ROY                                                        | YAL  | GARRISON ARTILLERY.                                                                                                     |          |
| 3750                                 |                                                            | ON GUARDS (Carabinier:<br>Queen's South African                                               | s).            |    |                      | 21                      |                                                            |      | Egyptian, Khedive's Star                                                                                                |          |
|                                      | 7th DRAGOON                                                | GUARDS (Princess Roys                                                                         | -11-1          |    |                      |                         |                                                            | GI   | RENADIER GUARDS.                                                                                                        |          |
| 4455                                 | Simpson, H 1                                               | Queen's South African                                                                         |                |    | 2                    | 2799<br>8518            | Bunting, C. H<br>Cunningham, A.<br>Garratt, R.             | A. 2 | King's and Queen's South African<br>Queen's South African                                                               | 3 3 3    |
| 3843                                 |                                                            | 3rd HUSSARS.<br>Queen's South African                                                         |                |    | 3                    | 3633<br>7337            | Hickman, A. E.<br>Mason, J. E.                             | . 2  | King's and Queen's South African                                                                                        | 6 5 6    |