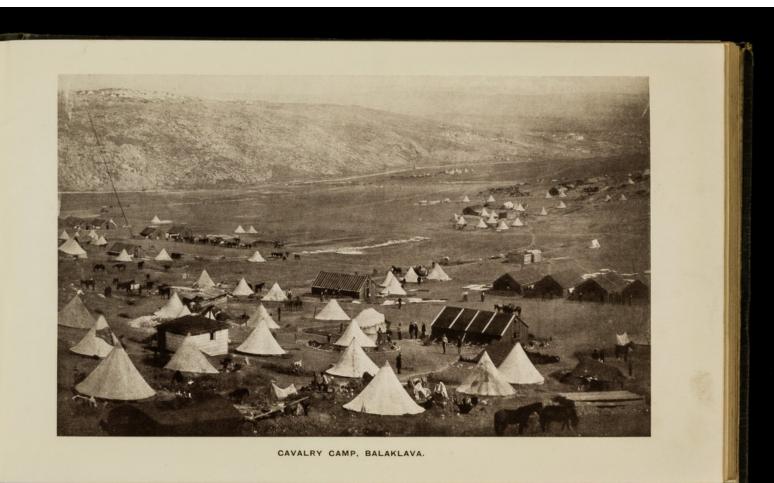

COPYRIGHT.

ALL RIGHTS RESERVED.

LIEUT. GENL. SIR J. L. PENNEFATHER & STAFF.

VALLEY OF INKERMANN.

THE TOWN OF BALAKLAVA.