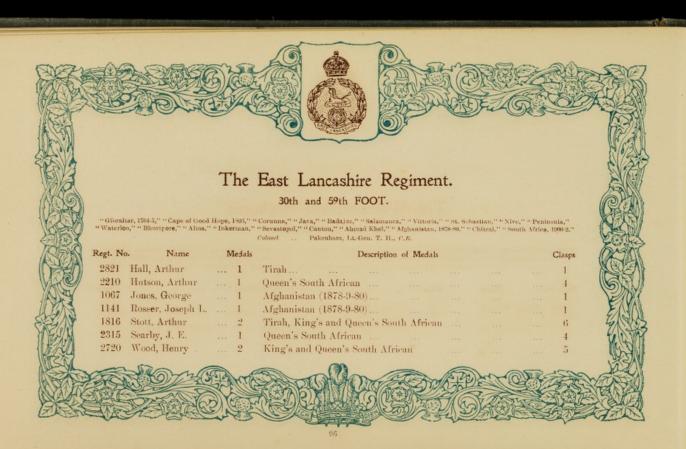

## The following sent in their names too late for insertion under their Regimental Badges.

| Regt. No<br>209647<br>1407<br>286331 | Greenhall, O. J. 1<br>Harriman, J 2<br>Holmes, H 2         | Egyptian, Khedive's Star<br>Egyptian, Khedive's Star<br>China                                 | ··<br>··<br>·· | :: | Clasps 2 1 2 1 2 1 2 | 4109                    | Winter, T.                                                 |      | Queen's South African                                                                                                   | Clasps 5 |
|--------------------------------------|------------------------------------------------------------|-----------------------------------------------------------------------------------------------|----------------|----|----------------------|-------------------------|------------------------------------------------------------|------|-------------------------------------------------------------------------------------------------------------------------|----------|
|                                      | ROYAL                                                      | HORSE ARTILLERY.                                                                              |                |    | M                    |                         |                                                            |      |                                                                                                                         |          |
| 92131<br>61748                       | Flowers, H 1<br>Healey, T 1<br>Hill, J. G 1<br>Weedon, G 1 | Queen's South African<br>Queen's South African<br>Queen's South African<br>Fenian Raid (1866) |                |    | 1<br>5<br>2          | 22065<br>73593<br>29587 | Botting, A.<br>Clarke, J.<br>Harrison, J.<br>Hopkinson, T. | 2    | King's and Queen's South African<br>N.W. Frontier (1895), Tirah (1897-8)<br>Egyptian, Khediye's Star, L.S. & Good Condu | 5        |
|                                      |                                                            |                                                                                               |                |    |                      | 77600<br>67067          | Acy, A.                                                    | 1    | Queen's South African                                                                                                   | 1        |
| 4158                                 |                                                            | ON GUARDS (Queen's Ba<br>Queen's South African                                                |                |    | 5                    |                         |                                                            |      | OYAL ARTILLERY.                                                                                                         | 6        |
| 3410                                 |                                                            | GUARDS (Prince of Wa                                                                          |                |    | 5                    | 26805<br>95217          | Broomhead, C. McNeill, A.                                  | . 1  | Zulu (1879)<br>Chitral (1895), Punjab Frontier (1897-8)                                                                 | 1        |
|                                      | 644 DD4GO                                                  |                                                                                               |                |    |                      |                         | ROY                                                        | YAL  | GARRISON ARTILLERY.                                                                                                     |          |
| 3750                                 |                                                            | ON GUARDS (Carabinier:<br>Queen's South African                                               | s).            |    |                      | 21                      |                                                            |      | Egyptian, Khedive's Star                                                                                                |          |
|                                      | 7th DRAGOON                                                | GUARDS (Princess Roys                                                                         | -11-1          |    |                      |                         |                                                            | GI   | RENADIER GUARDS.                                                                                                        |          |
| 4455                                 | Simpson, H 1                                               | Queen's South African                                                                         |                |    | 2                    | 2799<br>8518            | Bunting, C. H<br>Cunningham, A.<br>Garratt, R.             | A. 2 | King's and Queen's South African<br>Queen's South African                                                               | 3 3 3    |
| 3843                                 |                                                            | 3rd HUSSARS.<br>Queen's South African                                                         |                |    | 3                    | 3633<br>7337            | Hickman, A. E.<br>Mason, J. E.                             | . 2  | King's and Queen's South African                                                                                        | 6 5 6    |