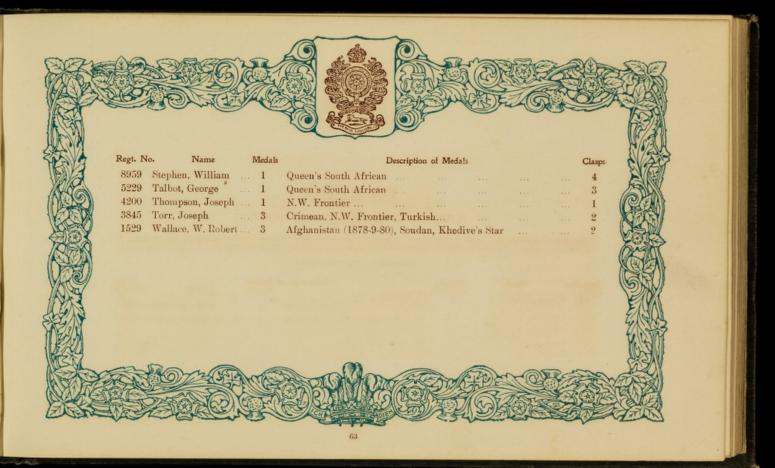

|          | COLDSTREAM GUARDS.                                                                                   | THE DEVONSHIRE REGIMENT. 11th Foot.  Regt. No. Name Description of Medals | Clasp |
|----------|------------------------------------------------------------------------------------------------------|---------------------------------------------------------------------------|-------|
| gt. No.  | Name Description of Medals Clasps                                                                    | Regs. No. Name                                                            |       |
|          | Barrand, G. W. 2 King's and Queen's South African 8                                                  | 4034 Stebbing, B. C 1 Queen's South African                               | 0     |
| 1627     | Blatherwick.W.H. 2 King's and Queen's South African 8                                                | mun annuan on Was Ed OWN (West Verkehire Pegt                             | 1     |
| 2477     | Murphy, S 2 King's and Queen's South African 8                                                       | THE PRINCE OF WALES' OWN (West Yorkshire Regt.                            | /     |
| 1668     | Navin T 2 King's and Queen's South African 3                                                         |                                                                           |       |
| 4030     | Pykett, J. C 1 Queen's South African 2                                                               | 4598 Brough, R. H 2 King's and Queen's South African                      |       |
|          | SCOTS GUARDS.                                                                                        | THE LEICESTERSHIRE REGIMENT. 17th Foot.                                   |       |
|          |                                                                                                      | 3264 Eley, F 2 King's and Queen's South African                           | 5     |
| 3573     | McKnight, B 1 Queen's South African                                                                  | 2126 Grummitt, J 1 Afghanistan (1878-79-80)                               |       |
|          |                                                                                                      | 6721 Ladkin, T. W 1 Queen's South African                                 | 2     |
|          | ROYAL SCOTS (1st Foot).                                                                              | 6819 Marriott, J 1 Queen's South African                                  | 2     |
| 9700     | Attenborough, C. 2 King's and Queen's South African 3                                                | 1439 Potts, H 1 Afghanistan (1878-79-80)                                  | 5     |
|          |                                                                                                      | 1171 Shaw, W 3 King's and Queen's S.A., Burma (1887-8-9)                  | 0     |
| Th       | IE KING'S OWN (Royal Lancaster Regiment) 4th Foot.                                                   | 1699 Wealthall, W 1 Afghanistan (1878-79-80)                              |       |
| 1333     | Guy, Oliver P 2 King's and Queen's South African 4                                                   | THE LANCASHIRE FUSILIERS. 20th Foot.                                      | Ha.   |
|          | NORTHUMBERLAND FUSILIERS (5th Foot).                                                                 | 1098 Smedley, J 2 King's and Queen's South Africau                        | 6     |
| 2532     | Bragg, Eli 1 Queen's South African (1879)                                                            | THE ROYAL SCOTS FUSILIERS. 21st Foot.                                     |       |
| Parent m | adal in Prince Albert's Somerset Light In(antry)                                                     | 2348 Simpson, F 1 Queen's South African                                   | 5     |
| 1125     | Jeffs, H 1 Queen's South African                                                                     | 2548 Simpson, F I Queen's botten introduct                                |       |
| 2605     | Mellors, W 3 King's and Queen's S.A., Ashanti Star (1895-6) 5<br>Robinson, O 1 Queen's South African | THE CHESHIRE REGIMENT. 22nd Foot.                                         |       |
| 1994     | Robinson, O 1 Queen's South African                                                                  |                                                                           | 5     |
|          | THE ROYAL WARWICKSHIRE. 6th Foot.                                                                    | 7564 Dean, W. H 1 Queen's South African                                   | 5     |
|          |                                                                                                      | 2120 Pearson, J., 2 Indian, Queen's bound introduction                    |       |
| 6335     | Rogers, E 1 Queen's South African 3                                                                  | THE ROYAL WELSH FUSILIERS. 23rd Foot.                                     |       |
|          | THE LIVERPOOL REGIMENT. 8th Foot.                                                                    | 7391 Jones, H 1 Queen's South African                                     | 4     |
| 9809     | Jackson, W 1 Queen's South African 3                                                                 |                                                                           |       |
| 2002     |                                                                                                      | THE SOUTH WALES BORDERERS. 24th Foot.                                     |       |
|          | THE NORFOLK REGIMENT. 9th Foot.                                                                      | 3235 Poxon, W 1 Queen's South African                                     | 2     |
| 5128     | Attenborough, J. 1 Queen's South African 3                                                           |                                                                           |       |
| 658      | Caddamy, J 1 Burma 1                                                                                 | KING'S OWN SCOTTISH BORDERERS. 25th Foot.                                 |       |
|          | THE LINCOLNSHIRE REGIMENT. 10th Foot.                                                                | 5700 Callin W 1 Indian (1897-8)                                           |       |
| 5239     |                                                                                                      | 3145 Lowe, A. O 2 Indian (1895), Queen's South African                    | 5     |
| 3936     | Ward, W 2 King's and Queen's South African 1                                                         | essi Turner E 2 King's and Queen's South African                          | 1     |
| 1000     | William T 1 Descrition 2                                                                             | 2292 Turner, T 2 Egyptian, Khedive's Star                                 |       |