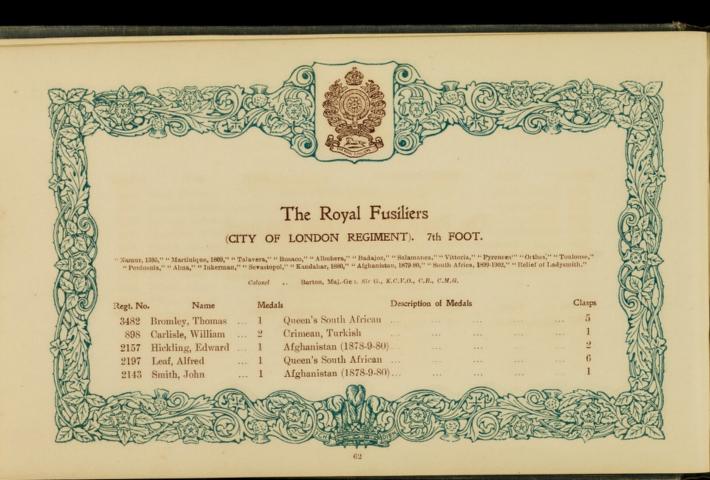

|          | COLDSTREAM GUARDS.                                                                                   | THE DEVONSHIRE REGIMENT. 11th Foot.  Regt. No. Name Description of Medals | Clasp |
|----------|------------------------------------------------------------------------------------------------------|---------------------------------------------------------------------------|-------|
| gt. No.  | Name Description of Medals Clasps                                                                    | Regs. No. Name                                                            |       |
|          | Barrand, G. W. 2 King's and Queen's South African 8                                                  | 4034 Stebbing, B. C 1 Queen's South African                               | 0     |
| 1627     | Blatherwick.W.H. 2 King's and Queen's South African 8                                                | mun annuan on Was Ed OWN (West Verkehire Pegt                             | 1     |
| 2477     | Murphy, S 2 King's and Queen's South African 8                                                       | THE PRINCE OF WALES' OWN (West Yorkshire Regt.                            | /     |
| 1668     | Navin T 2 King's and Queen's South African 3                                                         |                                                                           |       |
| 4030     | Pykett, J. C 1 Queen's South African 2                                                               | 4598 Brough, R. H 2 King's and Queen's South African                      |       |
|          | SCOTS GUARDS.                                                                                        | THE LEICESTERSHIRE REGIMENT. 17th Foot.                                   |       |
|          |                                                                                                      | 3264 Eley, F 2 King's and Queen's South African                           | 5     |
| 3573     | McKnight, B 1 Queen's South African                                                                  | 2126 Grummitt, J 1 Afghanistan (1878-79-80)                               |       |
|          |                                                                                                      | 6721 Ladkin, T. W 1 Queen's South African                                 | 2     |
|          | ROYAL SCOTS (1st Foot).                                                                              | 6819 Marriott, J 1 Queen's South African                                  | 2     |
| 9700     | Attenborough, C. 2 King's and Queen's South African 3                                                | 1439 Potts, H 1 Afghanistan (1878-79-80)                                  | 5     |
|          |                                                                                                      | 1171 Shaw, W 3 King's and Queen's S.A., Burma (1887-8-9)                  | 0     |
| Th       | IE KING'S OWN (Royal Lancaster Regiment) 4th Foot.                                                   | 1699 Wealthall, W 1 Afghanistan (1878-79-80)                              |       |
| 1333     | Guy, Oliver P 2 King's and Queen's South African 4                                                   | THE LANCASHIRE FUSILIERS. 20th Foot.                                      | Ha.   |
|          | NORTHUMBERLAND FUSILIERS (5th Foot).                                                                 | 1098 Smedley, J 2 King's and Queen's South Africau                        | 6     |
| 2532     | Bragg, Eli 1 Queen's South African (1879)                                                            | THE ROYAL SCOTS FUSILIERS. 21st Foot.                                     |       |
| Parent m | adal in Prince Albert's Somerset Light In(antry)                                                     | 2348 Simpson, F 1 Queen's South African                                   | 5     |
| 1125     | Jeffs, H 1 Queen's South African                                                                     | 2548 Simpson, F I Queen's botten introduct                                |       |
| 2605     | Mellors, W 3 King's and Queen's S.A., Ashanti Star (1895-6) 5<br>Robinson, O 1 Queen's South African | THE CHESHIRE REGIMENT. 22nd Foot.                                         |       |
| 1994     | Robinson, O 1 Queen's South African                                                                  |                                                                           | 5     |
|          | THE ROYAL WARWICKSHIRE. 6th Foot.                                                                    | 7564 Dean, W. H 1 Queen's South African                                   | 5     |
|          |                                                                                                      | 2120 Pearson, J., 2 Indian, Queen's bound introduction                    |       |
| 6335     | Rogers, E 1 Queen's South African 3                                                                  | THE ROYAL WELSH FUSILIERS. 23rd Foot.                                     |       |
|          | THE LIVERPOOL REGIMENT. 8th Foot.                                                                    | 7391 Jones, H 1 Queen's South African                                     | 4     |
| 9809     | Jackson, W 1 Queen's South African 3                                                                 |                                                                           |       |
| 2002     |                                                                                                      | THE SOUTH WALES BORDERERS. 24th Foot.                                     |       |
|          | THE NORFOLK REGIMENT. 9th Foot.                                                                      | 3235 Poxon, W 1 Queen's South African                                     | 2     |
| 5128     | Attenborough, J. 1 Queen's South African 3                                                           |                                                                           |       |
| 658      | Caddamy, J 1 Burma 1                                                                                 | KING'S OWN SCOTTISH BORDERERS. 25th Foot.                                 |       |
|          | THE LINCOLNSHIRE REGIMENT. 10th Foot.                                                                | 5700 Callin W 1 Indian (1897-8)                                           |       |
| 5239     |                                                                                                      | 3145 Lowe, A. O 2 Indian (1895), Queen's South African                    | 5     |
| 3936     | Ward, W 2 King's and Queen's South African 1                                                         | essi Turner E 2 King's and Queen's South African                          | 1     |
| 1000     | William T 1 Descrition 2                                                                             | 2292 Turner, T 2 Egyptian, Khedive's Star                                 |       |