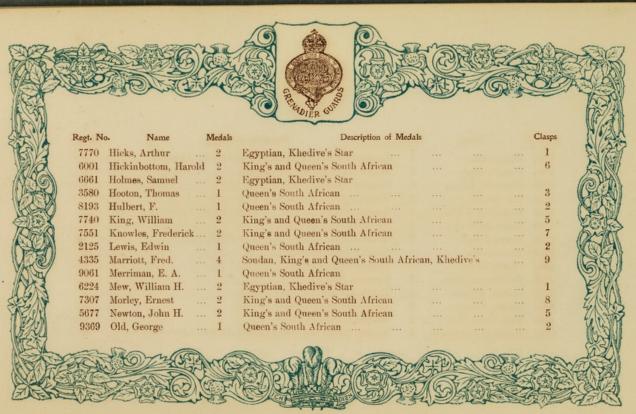

## The following sent in their names too late for insertion under their Regimental Badges.

| Regt. No<br>209647<br>1407<br>286331 | Greenhall, O. J. 1<br>Harriman, J 2<br>Holmes, H 2         | Egyptian, Khedive's Star<br>Egyptian, Khedive's Star<br>China                                 | ··<br>··<br>·· | :: | Clasps 2 1 2 1 2 1 2 | 4109                    | Winter, T.                                                 |      | Queen's South African                                                                                                   | Clasps 5 |
|--------------------------------------|------------------------------------------------------------|-----------------------------------------------------------------------------------------------|----------------|----|----------------------|-------------------------|------------------------------------------------------------|------|-------------------------------------------------------------------------------------------------------------------------|----------|
|                                      | ROYAL                                                      | HORSE ARTILLERY.                                                                              |                |    | M                    |                         |                                                            |      |                                                                                                                         |          |
| 92131<br>61748                       | Flowers, H 1<br>Healey, T 1<br>Hill, J. G 1<br>Weedon, G 1 | Queen's South African<br>Queen's South African<br>Queen's South African<br>Fenian Raid (1866) |                |    | 1<br>5<br>2          | 22065<br>73593<br>29587 | Botting, A.<br>Clarke, J.<br>Harrison, J.<br>Hopkinson, T. | 2    | King's and Queen's South African<br>N.W. Frontier (1895), Tirah (1897-8)<br>Egyptian, Khediye's Star, L.S. & Good Condu | 5        |
|                                      |                                                            |                                                                                               |                |    |                      | 77600<br>67067          | Acy, A.                                                    | 1    | Queen's South African                                                                                                   | 1        |
| 4158                                 |                                                            | ON GUARDS (Queen's Ba<br>Queen's South African                                                |                |    | 5                    |                         |                                                            |      | OYAL ARTILLERY.                                                                                                         | 6        |
| 3410                                 |                                                            | GUARDS (Prince of Wa                                                                          |                |    | 5                    | 26805<br>95217          | Broomhead, C. McNeill, A.                                  | . 1  | Zulu (1879)<br>Chitral (1895), Punjab Frontier (1897-8)                                                                 | 1        |
|                                      | 644 DD4GO                                                  |                                                                                               |                |    |                      |                         | ROY                                                        | YAL  | GARRISON ARTILLERY.                                                                                                     |          |
| 3750                                 |                                                            | ON GUARDS (Carabinier:<br>Queen's South African                                               | s).            |    |                      | 21                      |                                                            |      | Egyptian, Khedive's Star                                                                                                |          |
|                                      | 7th DRAGOON                                                | GUARDS (Princess Roys                                                                         | -11-1          |    |                      |                         |                                                            | GI   | RENADIER GUARDS.                                                                                                        |          |
| 4455                                 | Simpson, H 1                                               | Queen's South African                                                                         |                |    | 2                    | 2799<br>8518            | Bunting, C. H<br>Cunningham, A.<br>Garratt, R.             | A. 2 | King's and Queen's South African<br>Queen's South African                                                               | 3 3 3    |
| 3843                                 |                                                            | 3rd HUSSARS.<br>Queen's South African                                                         |                |    | 3                    | 3633<br>7337            | Hickman, A. E.<br>Mason, J. E.                             | . 2  | King's and Queen's South African                                                                                        | 6 5 6    |