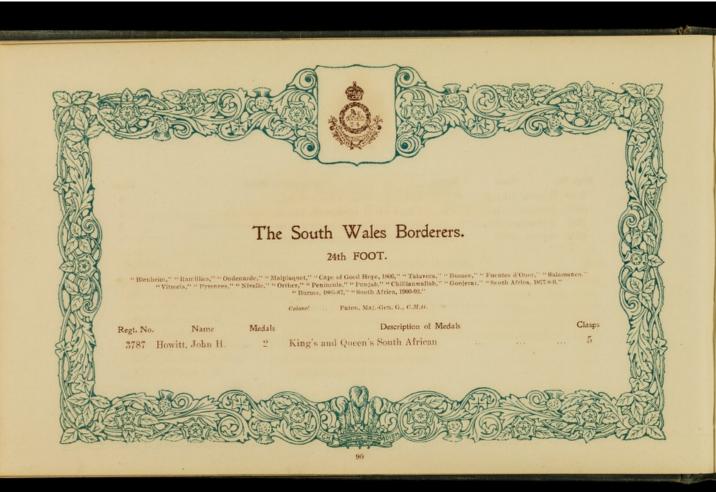

|          | COLDSTREAM GUARDS.                                                                                   | THE DEVONSHIRE REGIMENT. 11th Foot.  Regt. No. Name Description of Medals | Clasp |
|----------|------------------------------------------------------------------------------------------------------|---------------------------------------------------------------------------|-------|
| gt. No.  | Name Description of Medals Clasps                                                                    | Regs. No. Name                                                            |       |
|          | Barrand, G. W. 2 King's and Queen's South African 8                                                  | 4034 Stebbing, B. C 1 Queen's South African                               | 0     |
| 1627     | Blatherwick.W.H. 2 King's and Queen's South African 8                                                | mun annuan on Was Ed OWN (West Verkehire Pegt                             | 1     |
| 2477     | Murphy, S 2 King's and Queen's South African 8                                                       | THE PRINCE OF WALES' OWN (West Yorkshire Regt.                            | /     |
| 1668     | Navin T 2 King's and Queen's South African 3                                                         |                                                                           |       |
| 4030     | Pykett, J. C 1 Queen's South African 2                                                               | 4598 Brough, R. H 2 King's and Queen's South African                      |       |
|          | SCOTS GUARDS.                                                                                        | THE LEICESTERSHIRE REGIMENT. 17th Foot.                                   |       |
|          |                                                                                                      | 3264 Eley, F 2 King's and Queen's South African                           | 5     |
| 3573     | McKnight, B 1 Queen's South African                                                                  | 2126 Grummitt, J 1 Afghanistan (1878-79-80)                               |       |
|          |                                                                                                      | 6721 Ladkin, T. W 1 Queen's South African                                 | 2     |
|          | ROYAL SCOTS (1st Foot).                                                                              | 6819 Marriott, J 1 Queen's South African                                  | 2     |
| 9700     | Attenborough, C. 2 King's and Queen's South African 3                                                | 1439 Potts, H 1 Afghanistan (1878-79-80)                                  | 5     |
|          |                                                                                                      | 1171 Shaw, W 3 King's and Queen's S.A., Burma (1887-8-9)                  | 0     |
| Th       | IE KING'S OWN (Royal Lancaster Regiment) 4th Foot.                                                   | 1699 Wealthall, W 1 Afghanistan (1878-79-80)                              |       |
| 1333     | Guy, Oliver P 2 King's and Queen's South African 4                                                   | THE LANCASHIRE FUSILIERS. 20th Foot.                                      | Ha.   |
|          | NORTHUMBERLAND FUSILIERS (5th Foot).                                                                 | 1098 Smedley, J 2 King's and Queen's South Africau                        | 6     |
| 2532     | Bragg, Eli 1 Queen's South African (1879)                                                            | THE ROYAL SCOTS FUSILIERS. 21st Foot.                                     |       |
| Parent m | adal in Prince Albert's Somerset Light In(antry)                                                     | 2348 Simpson, F 1 Queen's South African                                   | 5     |
| 1125     | Jeffs, H 1 Queen's South African                                                                     | 2548 Simpson, F I Queen's botten introduct                                |       |
| 2605     | Mellors, W 3 King's and Queen's S.A., Ashanti Star (1895-6) 5<br>Robinson, O 1 Queen's South African | THE CHESHIRE REGIMENT. 22nd Foot.                                         |       |
| 1994     | Robinson, O 1 Queen's South African                                                                  |                                                                           | 5     |
|          | THE ROYAL WARWICKSHIRE. 6th Foot.                                                                    | 7564 Dean, W. H 1 Queen's South African                                   | 5     |
|          |                                                                                                      | 2120 Pearson, J., 2 Indian, Queen's bound introduction                    |       |
| 6335     | Rogers, E 1 Queen's South African 3                                                                  | THE ROYAL WELSH FUSILIERS. 23rd Foot.                                     |       |
|          | THE LIVERPOOL REGIMENT. 8th Foot.                                                                    | 7391 Jones, H 1 Queen's South African                                     | 4     |
| 9809     | Jackson, W 1 Queen's South African 3                                                                 |                                                                           |       |
| 2002     |                                                                                                      | THE SOUTH WALES BORDERERS. 24th Foot.                                     |       |
|          | THE NORFOLK REGIMENT. 9th Foot.                                                                      | 3235 Poxon, W 1 Queen's South African                                     | 2     |
| 5128     | Attenborough, J. 1 Queen's South African 3                                                           |                                                                           |       |
| 658      | Caddamy, J 1 Burma 1                                                                                 | KING'S OWN SCOTTISH BORDERERS. 25th Foot.                                 |       |
|          | THE LINCOLNSHIRE REGIMENT. 10th Foot.                                                                | 5700 Callin W 1 Indian (1897-8)                                           |       |
| 5239     |                                                                                                      | 3145 Lowe, A. O 2 Indian (1895), Queen's South African                    | 5     |
| 3936     | Ward, W 2 King's and Queen's South African 1                                                         | essi Turner E 2 King's and Queen's South African                          | 1     |
| 1000     | William T 1 Descrition 2                                                                             | 2292 Turner, T 2 Egyptian, Khedive's Star                                 |       |