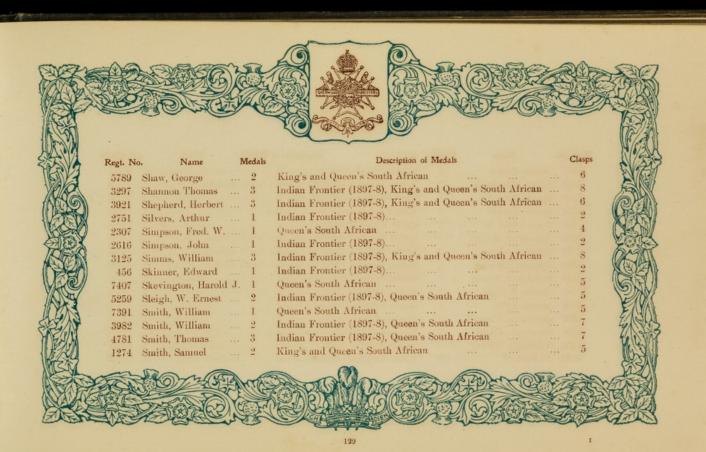

ended for, or directed towards, commercial advantage or private monetary compensation. See the Legal Code for further information.

Image source should be attributed as specified in the full catalogue record. If no source is given the image should be attributed to Wellcome Collection.













Written and Compiled by
H. SEELY WHITBY,
Hon. Secretary Nottingham and Notts.
Crimean and Indian Mutiny Veterans'
Association.

COPYRIGHT.

ALL RIGHTS RESERVED.















































































LIEUT. GENL. SIR J. L. PENNEFATHER & STAFF.

































































VALLEY OF INKERMANN.

























































































































































THE TOWN OF BALAKLAVA.



























































































































































## The following sent in their names too late for insertion under their Regimental Badges.

| Regt. No<br>209647<br>1407<br>286331 | Greenhall, O. J. 1<br>Harriman, J 2<br>Holmes, H 2         | Egyptian, Khedive's Star<br>Egyptian, Khedive's Star<br>China                                 | ··<br>··<br>·· | :: | Clasps 2 1 2 1 2 1 2 | 4109                    | Winter, T.                                                 |      | Queen's South African                                                                                                   | Clasps 5 |
|-------------------------------------