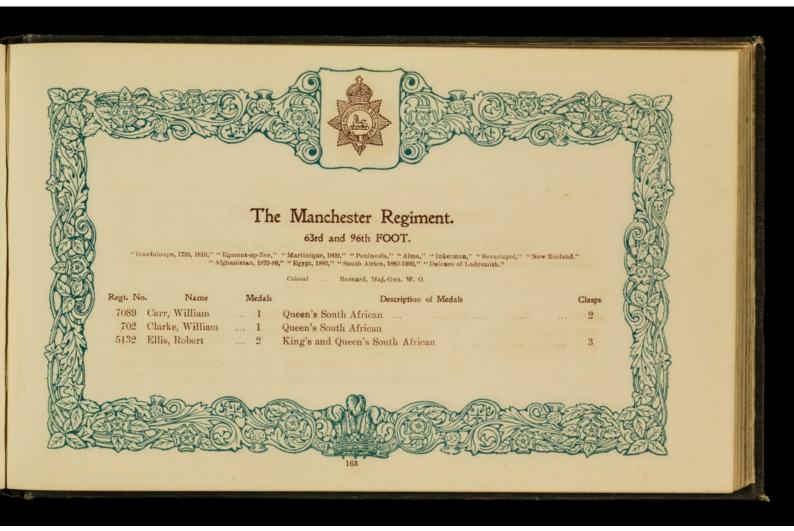

egal Code for further information.

Image source should be attributed as specified in the full catalogue record. If no source is given the image should be attributed to Wellcome Collection.













Written and Compiled by
H. SEELY WHITBY,
Hon. Secretary Nottingham and Notts.
Crimean and Indian Mutiny Veterans'
Association.

COPYRIGHT.

ALL RIGHTS RESERVED.















































































LIEUT. GENL. SIR J. L. PENNEFATHER & STAFF.

































































VALLEY OF INKERMANN.

























































































































































THE TOWN OF BALAKLAVA.



























































































































































## The following sent in their names too late for insertion under their Regimental Badges.

| Regt. No<br>209647<br>1407<br>286331 | Greenhall, O. J. 1<br>Harriman, J 2<br>Holmes, H 2         | Egyptian, Khedive's Star<br>Egyptian, Khedive's Star<br>China                                 | ··<br>··<br>·· | :: | Clasps 2 1 2 1 2 1 2 | 4109                    | Winter, T.                                                 |      | Queen's South African                                                                                                   | Clasps 5 |
|--------------------------------------|------------------------------------------------------------|---------------------------------