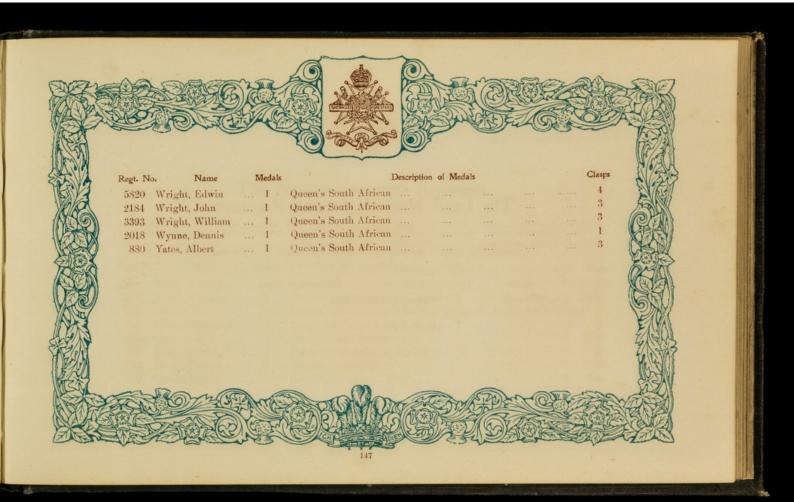

## The following sent in their names too late for insertion under their Regimental Badges.

| Regt. No<br>209647<br>1407<br>286331 | Greenhall, O. J. 1<br>Harriman, J 2<br>Holmes, H 2         | Egyptian, Khedive's Star<br>Egyptian, Khedive's Star<br>China                                 | ··<br>··<br>·· | :: | Clasps 2 1 2 1 2 1 2 | 4109                    | Winter, T.                                                 |      | Queen's South African                                                                                                   | Clasps 5 |
|--------------------------------------|------------------------------------------------------------|-----------------------------------------------------------------------------------------------|----------------|----|----------------------|-------------------------|------------------------------------------------------------|------|-------------------------------------------------------------------------------------------------------------------------|----------|
|                                      | ROYAL                                                      | HORSE ARTILLERY.                                                                              |                |    | M                    |                         |                                                            |      |                                                                                                                         |          |
| 92131<br>61748                       | Flowers, H 1<br>Healey, T 1<br>Hill, J. G 1<br>Weedon, G 1 | Queen's South African<br>Queen's South African<br>Queen's South African<br>Fenian Raid (1866) |                |    | 1<br>5<br>2          | 22065<br>73593<br>29587 | Botting, A.<br>Clarke, J.<br>Harrison, J.<br>Hopkinson, T. | 2    | King's and Queen's South African<br>N.W. Frontier (1895), Tirah (1897-8)<br>Egyptian, Khediye's Star, L.S. & Good Condu | 5        |
|                                      |                                                            |                                                                                               |                |    |                      | 77600<br>67067          | Acy, A.                                                    | 1    | Queen's South African                                                                                                   | 1        |
| 4158                                 |                                                            | ON GUARDS (Queen's Ba<br>Queen's South African                                                |                |    | 5                    |                         |                                                            |      | OYAL ARTILLERY.                                                                                                         | 6        |
| 3410                                 |                                                            | GUARDS (Prince of Wa                                                                          |                |    | 5                    | 26805<br>95217          | Broomhead, C. McNeill, A.                                  | . 1  | Zulu (1879)<br>Chitral (1895), Punjab Frontier (1897-8)                                                                 | 1        |
|                                      | 644 DD4GO                                                  |                                                                                               |                |    |                      |                         | ROY                                                        | YAL  | GARRISON ARTILLERY.                                                                                                     |          |
| 3750                                 |                                                            | ON GUARDS (Carabinier:<br>Queen's South African                                               | s).            |    |                      | 21                      |                                                            |      | Egyptian, Khedive's Star                                                                                                |          |
|                                      | 7th DRAGOON                                                | GUARDS (Princess Roys                                                                         | -11-1          |    |                      |                         |                                                            | GI   | RENADIER GUARDS.                                                                                                        |          |
| 4455                                 | Simpson, H 1                                               | Queen's South African                                                                         |                |    | 2                    | 2799<br>8518            | Bunting, C. H<br>Cunningham, A.<br>Garratt, R.             | A. 2 | King's and Queen's South African<br>Queen's South African                                                               | 3 3 3    |
| 3843                                 |                                                            | 3rd HUSSARS.<br>Queen's South African                                                         |                |    | 3                    | 3633<br>7337            | Hickman, A. E.<br>Mason, J. E.                             | . 2  | King's and Queen's South African                                                                                        | 6 5 6    |