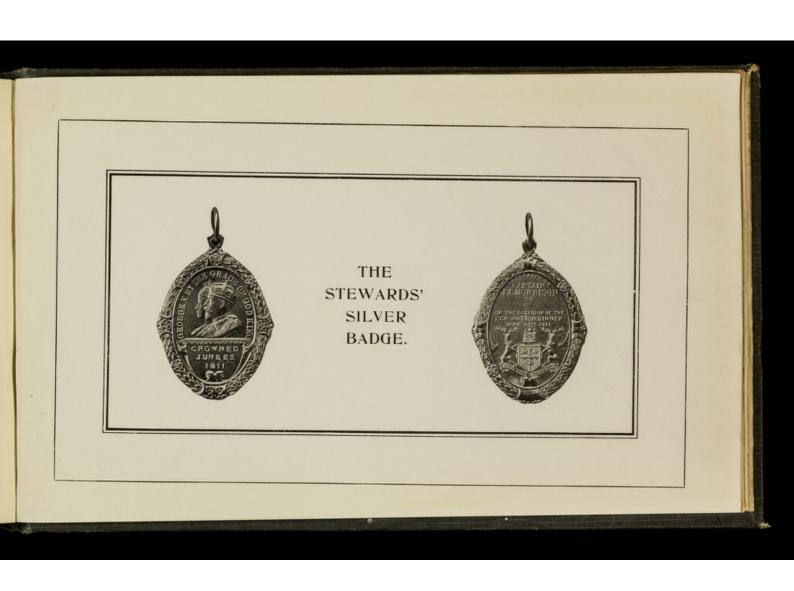

ogue record. If no source is given the image should be attributed to Wellcome Collection.













Written and Compiled by
H. SEELY WHITBY,
Hon. Secretary Nottingham and Notts.
Crimean and Indian Mutiny Veterans'
Association.

COPYRIGHT.

ALL RIGHTS RESERVED.















































































LIEUT. GENL. SIR J. L. PENNEFATHER & STAFF.

































































VALLEY OF INKERMANN.

























































































































































THE TOWN OF BALAKLAVA.



























































































































































## The following sent in their names too late for insertion under their Regimental Badges.

| Regt. No<br>209647<br>1407<br>286331 | Greenhall, O. J. 1<br>Harriman, J 2<br>Holmes, H 2         | Egyptian, Khedive's Star<br>Egyptian, Khedive's Star<br>China                                 | ··<br>··<br>·· | :: | Clasps 2 1 2 1 2 1 2 | 4109                    | Winter, T.                                                 |      | Queen's South African                                                                                                   | Clasps 5 |
|--------------------------------------|------------------------------------------------------------|-----------------------------------------------------------------------------------------------|----------------|----|---------------