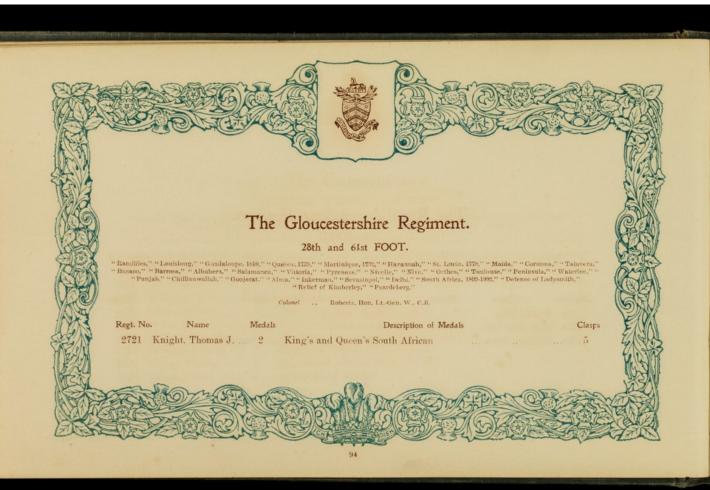

## The following sent in their names too late for insertion under their Regimental Badges.

| Regt. No<br>209647<br>1407<br>286331 | Greenhall, O. J. 1<br>Harriman, J 2<br>Holmes, H 2         | Egyptian, Khedive's Star<br>Egyptian, Khedive's Star<br>China                                 | ··<br>··<br>·· | :: | Clasps 2 1 2 1 2 1 2 | 4109                    | Winter, T.                                                 |      | Queen's South African                                                                                                   | Clasps 5 |
|--------------------------------------|------------------------------------------------------------|-----------------------------------------------------------------------------------------------|----------------|----|----------------------|-------------------------|------------------------------------------------------------|------|-------------------------------------------------------------------------------------------------------------------------|----------|
|                                      | ROYAL                                                      | HORSE ARTILLERY.                                                                              |                |    | M                    |                         |                                                            |      |                                                                                                                         |          |
| 92131<br>61748                       | Flowers, H 1<br>Healey, T 1<br>Hill, J. G 1<br>Weedon, G 1 | Queen's South African<br>Queen's South African<br>Queen's South African<br>Fenian Raid (1866) |                |    | 1<br>5<br>2          | 22065<br>73593<br>29587 | Botting, A.<br>Clarke, J.<br>Harrison, J.<br>Hopkinson, T. | 2    | King's and Queen's South African<br>N.W. Frontier (1895), Tirah (1897-8)<br>Egyptian, Khediye's Star, L.S. & Good Condu | 5        |
|                                      |                                                            |                                                                                               |                |    |                      | 77600<br>67067          | Acy, A.                                                    | 1    | Queen's South African                                                                                                   | 1        |
| 4158                                 |                                                            | ON GUARDS (Queen's Ba<br>Queen's South African                                                |                |    | 5                    |                         |                                                            |      | OYAL ARTILLERY.                                                                                                         | 6        |
| 3410                                 |                                                            | GUARDS (Prince of Wa                                                                          |                |    | 5                    | 26805<br>95217          | Broomhead, C. McNeill, A.                                  | . 1  | Zulu (1879)<br>Chitral (1895), Punjab Frontier (1897-8)                                                                 | 1        |
|                                      | 644 DD4GO                                                  |                                                                                               |                |    |                      |                         | ROY                                                        | YAL  | GARRISON ARTILLERY.                                                                                                     |          |
| 3750                                 |                                                            | ON GUARDS (Carabinier:<br>Queen's South African                                               | s).            |    |                      | 21                      |                                                            |      | Egyptian, Khedive's Star                                                                                                |          |
|                                      | 7th DRAGOON                                                | GUARDS (Princess Roys                                                                         | -11-1          |    |                      |                         |                                                            | GI   | RENADIER GUARDS.                                                                                                        |          |
| 4455                                 | Simpson, H 1                                               | Queen's South African                                                                         |                |    | 2                    | 2799<br>8518            | Bunting, C. H<br>Cunningham, A.<br>Garratt, R.             | A. 2 | King's and Queen's South African<br>Queen's South African                                                               | 3 3 3    |
| 3843                                 |                                                            | 3rd HUSSARS.<br>Queen's South African                                                         |                |    | 3                    | 3633<br>7337            | Hickman, A. E.<br>Mason, J. E.                             | . 2  | King's and Queen's South African                                                                                        | 6 5 6    |

|          | COLDSTREAM GUARDS.                                                                                   | THE DEVONSHIRE REGIMENT. 11th Foot.  Regt. No. Name Description of Medals | Clasp |
|----------|------------------------------------------------------------------------------------------------------|---------------------------------------------------------------------------|-------|
| gt. No.  | Name Description of Medals Clasps                                                                    | Regs. No. Name                                                            |       |
|          | Barrand, G. W. 2 King's and Queen's South African 8                                                  | 4034 Stebbing, B. C 1 Queen's South African                               | 0     |
| 1627     | Blatherwick.W.H. 2 King's and Queen's South African 8                                                | mun annuan on Was Ed OWN (West Verkehire Pegt                             | 1     |
| 2477     | Murphy, S 2 King's and Queen's South African 8                                                       | THE PRINCE OF WALES' OWN (West Yorkshire Regt.                            | /     |
| 1668     | Navin T 2 King's and Queen's South African 3                                                         |                                                                           |       |
| 4030     | Pykett, J. C 1 Queen's South African 2                                                               | 4598 Brough, R. H 2 King's and Queen's South African                      |       |
|          | SCOTS GUARDS.                                                                                        | THE LEICESTERSHIRE REGIMENT. 17th Foot.                                   |       |
|          |                                                                                                      | 3264 Eley, F 2 King's and Queen's South African                           | 5     |
| 3573     | McKnight, B 1 Queen's South African                                                                  | 2126 Grummitt, J 1 Afghanistan (1878-79-80)                               |       |
|          |                                                                                                      | 6721 Ladkin, T. W 1 Queen's South African                                 | 2     |
|          | ROYAL SCOTS (1st Foot).                                                                              | 6819 Marriott, J 1 Queen's South African                                  | 2     |
| 9700     | Attenborough, C. 2 King's and Queen's South African 3                                                | 1439 Potts, H 1 Afghanistan (1878-79-80)                                  | 5     |
|          |                                                                                                      | 1171 Shaw, W 3 King's and Queen's S.A., Burma (1887-8-9)                  | 0     |
| Th       | IE KING'S OWN (Royal Lancaster Regiment) 4th Foot.                                                   | 1699 Wealthall, W 1 Afghanistan (1878-79-80)                              |       |
| 1333     | Guy, Oliver P 2 King's and Queen's South African 4                                                   | THE LANCASHIRE FUSILIERS. 20th Foot.                                      | Ha.   |
|          | NORTHUMBERLAND FUSILIERS (5th Foot).                                                                 | 1098 Smedley, J 2 King's and Queen's South Africau                        | 6     |
| 2532     | Bragg, Eli 1 Queen's South African (1879)                                                            | THE ROYAL SCOTS FUSILIERS. 21st Foot.                                     |       |
| Parent m | adal in Prince Albert's Somerset Light In(antry)                                                     | 2348 Simpson, F 1 Queen's South African                                   | 5     |
| 1125     | Jeffs, H 1 Queen's South African                                                                     | 2548 Simpson, F I Queen's botten introduct                                |       |
| 2605     | Mellors, W 3 King's and Queen's S.A., Ashanti Star (1895-6) 5<br>Robinson, O 1 Queen's South African | THE CHESHIRE REGIMENT. 22nd Foot.                                         |       |
| 1994     | Robinson, O 1 Queen's South African                                                                  |                                                                           | 5     |
|          | THE ROYAL WARWICKSHIRE. 6th Foot.                                                                    | 7564 Dean, W. H 1 Queen's South African                                   | 5     |
|          |                                                                                                      | 2120 Pearson, J., 2 Indian, Queen's bound introduction                    |       |
| 6335     | Rogers, E 1 Queen's South African 3                                                                  | THE ROYAL WELSH FUSILIERS. 23rd Foot.                                     |       |
|          | THE LIVERPOOL REGIMENT. 8th Foot.                                                                    | 7391 Jones, H 1 Queen's South African                                     | 4     |
| 9809     | Jackson, W 1 Queen's South African 3                                                                 |                                                                           |       |
| 2002     |                                                                                                      | THE SOUTH WALES BORDERERS. 24th Foot.                                     |       |
|          | THE NORFOLK REGIMENT. 9th Foot.                                                                      | 3235 Poxon, W 1 Queen's South African                                     | 2     |
| 5128     | Attenborough, J. 1 Queen's South African 3                                                           |                                                                           |       |
| 658      | Caddamy, J 1 Burma 1                                                                                 | KING'S OWN SCOTTISH BORDERERS. 25th Foot.                                 |       |
|          | THE LINCOLNSHIRE REGIMENT. 10th Foot.                                                                | 5700 Callin W 1 Indian (1897-8)                                           |       |
| 5239     |                                                                                                      | 3145 Lowe, A. O 2 Indian (1895), Queen's South African                    | 5     |
| 3936     | Ward, W 2 King's and Queen's South African 1                                                         | essi Turner E 2 King's and Queen's South African                          | 1     |
| 1000     | William T 1 Descrition 2                                                                             | 2292 Turner, T 2 Egyptian, Khedive's Star                                 |       |