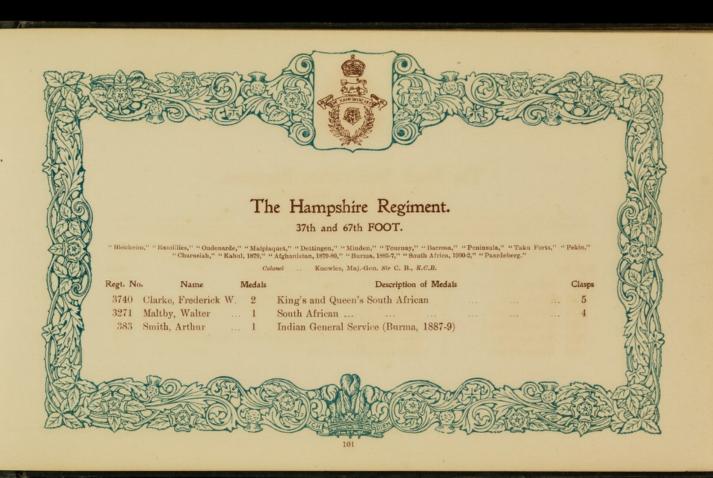

## The following sent in their names too late for insertion under their Regimental Badges.

| Regt. No<br>209647<br>1407<br>286331 | Greenhall, O. J. 1<br>Harriman, J 2<br>Holmes, H 2         | Egyptian, Khedive's Star<br>Egyptian, Khedive's Star<br>China                                 | ··<br>··<br>·· | :: | Clasps 2 1 2 1 2 1 2 | 4109                    | Winter, T.                                                 |      | Queen's South African                                                                                                   | Clasps 5 |
|--------------------------------------|------------------------------------------------------------|-----------------------------------------------------------------------------------------------|----------------|----|----------------------|-------------------------|------------------------------------------------------------|------|-------------------------------------------------------------------------------------------------------------------------|----------|
|                                      | ROYAL                                                      | HORSE ARTILLERY.                                                                              |                |    | M                    |                         |                                                            |      |                                                                                                                         |          |
| 92131<br>61748                       | Flowers, H 1<br>Healey, T 1<br>Hill, J. G 1<br>Weedon, G 1 | Queen's South African<br>Queen's South African<br>Queen's South African<br>Fenian Raid (1866) |                |    | 1<br>5<br>2          | 22065<br>73593<br>29587 | Botting, A.<br>Clarke, J.<br>Harrison, J.<br>Hopkinson, T. | 2    | King's and Queen's South African<br>N.W. Frontier (1895), Tirah (1897-8)<br>Egyptian, Khediye's Star, L.S. & Good Condu | 5        |
|                                      |                                                            |                                                                                               |                |    |                      | 77600<br>67067          | Acy, A.                                                    | 1    | Queen's South African                                                                                                   | 1        |
| 4158                                 |                                                            | ON GUARDS (Queen's Ba<br>Queen's South African                                                |                |    | 5                    |                         |                                                            |      | OYAL ARTILLERY.                                                                                                         | 6        |
| 3410                                 |                                                            | GUARDS (Prince of Wa                                                                          |                |    | 5                    | 26805<br>95217          | Broomhead, C. McNeill, A.                                  | . 1  | Zulu (1879)<br>Chitral (1895), Punjab Frontier (1897-8)                                                                 | 1        |
|                                      | 644 DD4GO                                                  |                                                                                               |                |    |                      |                         | ROY                                                        | YAL  | GARRISON ARTILLERY.                                                                                                     |          |
| 3750                                 |                                                            | ON GUARDS (Carabinier:<br>Queen's South African                                               | s).            |    |                      | 21                      |                                                            |      | Egyptian, Khedive's Star                                                                                                |          |
|                                      | 7th DRAGOON                                                | GUARDS (Princess Roys                                                                         | -11-1          |    |                      |                         |                                                            | GI   | RENADIER GUARDS.                                                                                                        |          |
| 4455                                 | Simpson, H 1                                               | Queen's South African                                                                         |                |    | 2                    | 2799<br>8518            | Bunting, C. H<br>Cunningham, A.<br>Garratt, R.             | A. 2 | King's and Queen's South African<br>Queen's South African                                                               | 3 3 3    |
| 3843                                 |                                                            | 3rd HUSSARS.<br>Queen's South African                                                         |                |    | 3                    | 3633<br>7337            | Hickman, A. E.<br>Mason, J. E.                             | . 2  | King's and Queen's South African                                                                                        | 6 5 6    |