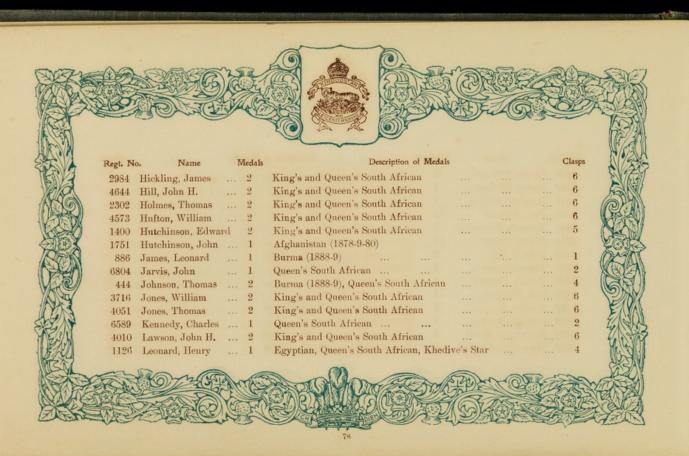

## The following sent in their names too late for insertion under their Regimental Badges.

| Regt. No<br>209647<br>1407<br>286331 | Greenhall, O. J. 1<br>Harriman, J 2<br>Holmes, H 2         | Egyptian, Khedive's Star<br>Egyptian, Khedive's Star<br>China                                 | ··<br>··<br>·· | :: | Clasps 2 1 2 1 2 1 2 | 4109                    | Winter, T.                                                 |      | Queen's South African                                                                                                   | Clasps 5 |
|--------------------------------------|------------------------------------------------------------|-----------------------------------------------------------------------------------------------|----------------|----|----------------------|-------------------------|------------------------------------------------------------|------|-------------------------------------------------------------------------------------------------------------------------|----------|
|                                      | ROYAL                                                      | HORSE ARTILLERY.                                                                              |                |    | M                    |                         |                                                            |      |                                                                                                                         |          |
| 92131<br>61748                       | Flowers, H 1<br>Healey, T 1<br>Hill, J. G 1<br>Weedon, G 1 | Queen's South African<br>Queen's South African<br>Queen's South African<br>Fenian Raid (1866) |                |    | 1<br>5<br>2          | 22065<br>73593<br>29587 | Botting, A.<br>Clarke, J.<br>Harrison, J.<br>Hopkinson, T. | 2    | King's and Queen's South African<br>N.W. Frontier (1895), Tirah (1897-8)<br>Egyptian, Khediye's Star, L.S. & Good Condu | 5        |
|                                      |                                                            |                                                                                               |                |    |                      | 77600<br>67067          | Acy, A.                                                    | 1    | Queen's South African                                                                                                   | 1        |
| 4158                                 |                                                            | ON GUARDS (Queen's Ba<br>Queen's South African                                                |                |    | 5                    |                         |                                                            |      | OYAL ARTILLERY.                                                                                                         | 6        |
| 3410                                 |                                                            | GUARDS (Prince of Wa                                                                          |                |    | 5                    | 26805<br>95217          | Broomhead, C. McNeill, A.                                  | . 1  | Zulu (1879)<br>Chitral (1895), Punjab Frontier (1897-8)                                                                 | 1        |
|                                      | 644 DD4GO                                                  |                                                                                               |                |    |                      |                         | ROY                                                        | YAL  | GARRISON ARTILLERY.                                                                                                     |          |
| 3750                                 |                                                            | ON GUARDS (Carabinier:<br>Queen's South African                                               | s).            |    |                      | 21                      |                                                            |      | Egyptian, Khedive's Star                                                                                                |          |
|                                      | 7th DRAGOON                                                | GUARDS (Princess Roys                                                                         | -11-1          |    |                      |                         |                                                            | GI   | RENADIER GUARDS.                                                                                                        |          |
| 4455                                 | Simpson, H 1                                               | Queen's South African                                                                         |                |    | 2                    | 2799<br>8518            | Bunting, C. H<br>Cunningham, A.<br>Garratt, R.             | A. 2 | King's and Queen's South African<br>Queen's South African                                                               | 3 3 3    |
| 3843                                 |                                                            | 3rd HUSSARS.<br>Queen's South African                                                         |                |    | 3                    | 3633<br>7337            | Hickman, A. E.<br>Mason, J. E.                             | . 2  | King's and Queen's South African                                                                                        | 6 5 6    |