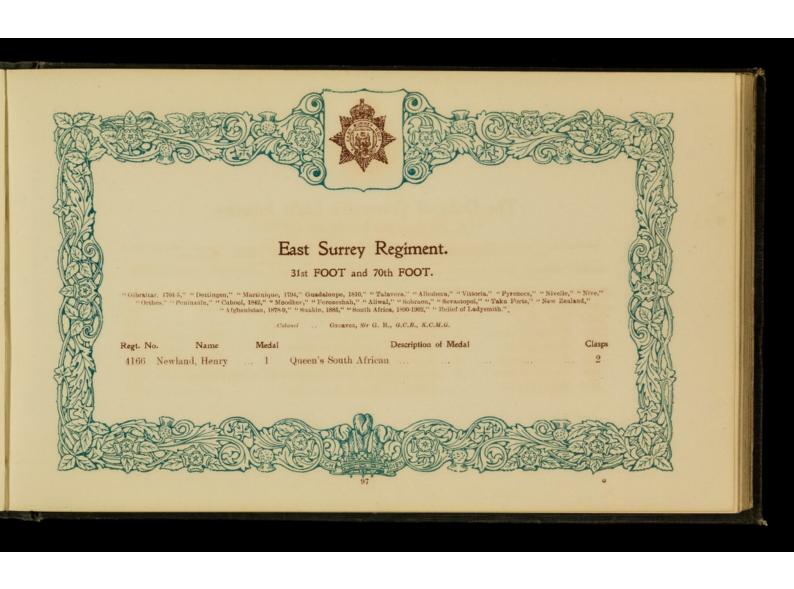

## The following sent in their names too late for insertion under their Regimental Badges.

| Regt. No<br>209647<br>1407<br>286331 | Greenhall, O. J. 1<br>Harriman, J 2<br>Holmes, H 2         | Egyptian, Khedive's Star<br>Egyptian, Khedive's Star<br>China                                 | ··<br>··<br>·· | :: | Clasps 2 1 2 1 2 1 2 | 4109                    | Winter, T.                                                 |      | Queen's South African                                                                                                   | Clasps 5 |
|--------------------------------------|------------------------------------------------------------|-----------------------------------------------------------------------------------------------|----------------|----|----------------------|-------------------------|------------------------------------------------------------|------|-------------------------------------------------------------------------------------------------------------------------|----------|
|                                      | ROYAL                                                      | HORSE ARTILLERY.                                                                              |                |    | M                    |                         |                                                            |      |                                                                                                                         |          |
| 92131<br>61748                       | Flowers, H 1<br>Healey, T 1<br>Hill, J. G 1<br>Weedon, G 1 | Queen's South African<br>Queen's South African<br>Queen's South African<br>Fenian Raid (1866) |                |    | 1<br>5<br>2          | 22065<br>73593<br>29587 | Botting, A.<br>Clarke, J.<br>Harrison, J.<br>Hopkinson, T. | 2    | King's and Queen's South African<br>N.W. Frontier (1895), Tirah (1897-8)<br>Egyptian, Khediye's Star, L.S. & Good Condu | 5        |
|                                      |                                                            |                                                                                               |                |    |                      | 77600<br>67067          | Acy, A.                                                    | 1    | Queen's South African                                                                                                   | 1        |
| 4158                                 |                                                            | ON GUARDS (Queen's Ba<br>Queen's South African                                                |                |    | 5                    |                         |                                                            |      | OYAL ARTILLERY.                                                                                                         | 6        |
| 3410                                 |                                                            | GUARDS (Prince of Wa                                                                          |                |    | 5                    | 26805<br>95217          | Broomhead, C. McNeill, A.                                  | . 1  | Zulu (1879)<br>Chitral (1895), Punjab Frontier (1897-8)                                                                 | 1        |
|                                      | 644 DD4GO                                                  |                                                                                               |                |    |                      |                         | ROY                                                        | YAL  | GARRISON ARTILLERY.                                                                                                     |          |
| 3750                                 |                                                            | ON GUARDS (Carabinier:<br>Queen's South African                                               | s).            |    |                      | 21                      |                                                            |      | Egyptian, Khedive's Star                                                                                                |          |
|                                      | 7th DRAGOON                                                | GUARDS (Princess Roys                                                                         | -11-1          |    |                      |                         |                                                            | GI   | RENADIER GUARDS.                                                                                                        |          |
| 4455                                 | Simpson, H 1                                               | Queen's South African                                                                         |                |    | 2                    | 2799<br>8518            | Bunting, C. H<br>Cunningham, A.<br>Garratt, R.             | A. 2 | King's and Queen's South African<br>Queen's South African                                                               | 3 3 3    |
| 3843                                 |                                                            | 3rd HUSSARS.<br>Queen's South African                                                         |                |    | 3                    | 3633<br>7337            | Hickman, A. E.<br>Mason, J. E.                             | . 2  | King's and Queen's South African                                                                                        | 6 5 6    |