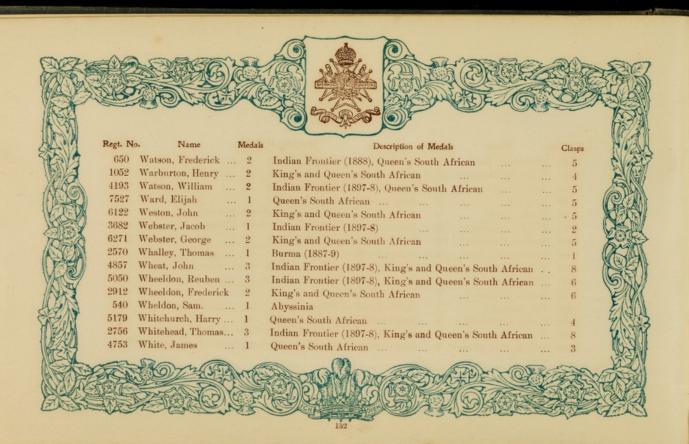

## The following sent in their names too late for insertion under their Regimental Badges.

| Regt. No<br>209647<br>1407<br>286331 | Greenhall, O. J. 1<br>Harriman, J 2<br>Holmes, H 2         | Egyptian, Khedive's Star<br>Egyptian, Khedive's Star<br>China                                 | ··<br>··<br>·· | :: | Clasps 2 1 2 1 2 1 2 | 4109                    | Winter, T.                                                 |      | Queen's South African                                                                                                   | Clasps 5 |
|--------------------------------------|------------------------------------------------------------|-----------------------------------------------------------------------------------------------|----------------|----|----------------------|-------------------------|------------------------------------------------------------|------|-------------------------------------------------------------------------------------------------------------------------|----------|
|                                      | ROYAL                                                      | HORSE ARTILLERY.                                                                              |                |    | M                    |                         |                                                            |      |                                                                                                                         |          |
| 92131<br>61748                       | Flowers, H 1<br>Healey, T 1<br>Hill, J. G 1<br>Weedon, G 1 | Queen's South African<br>Queen's South African<br>Queen's South African<br>Fenian Raid (1866) |                |    | 1<br>5<br>2          | 22065<br>73593<br>29587 | Botting, A.<br>Clarke, J.<br>Harrison, J.<br>Hopkinson, T. | 2    | King's and Queen's South African<br>N.W. Frontier (1895), Tirah (1897-8)<br>Egyptian, Khediye's Star, L.S. & Good Condu | 5        |
|                                      |                                                            |                                                                                               |                |    |                      | 77600<br>67067          | Acy, A.                                                    | 1    | Queen's South African                                                                                                   | 1        |
| 4158                                 |                                                            | ON GUARDS (Queen's Ba<br>Queen's South African                                                |                |    | 5                    |                         |                                                            |      | OYAL ARTILLERY.                                                                                                         | 6        |
| 3410                                 |                                                            | GUARDS (Prince of Wa                                                                          |                |    | 5                    | 26805<br>95217          | Broomhead, C. McNeill, A.                                  | . 1  | Zulu (1879)<br>Chitral (1895), Punjab Frontier (1897-8)                                                                 | 1        |
|                                      | 644 DD4GO                                                  |                                                                                               |                |    |                      |                         | ROY                                                        | YAL  | GARRISON ARTILLERY.                                                                                                     |          |
| 3750                                 |                                                            | ON GUARDS (Carabinier:<br>Queen's South African                                               | s).            |    |                      | 21                      |                                                            |      | Egyptian, Khedive's Star                                                                                                |          |
|                                      | 7th DRAGOON                                                | GUARDS (Princess Roys                                                                         | -11-1          |    |                      |                         |                                                            | GI   | RENADIER GUARDS.                                                                                                        |          |
| 4455                                 | Simpson, H 1                                               | Queen's South African                                                                         |                |    | 2                    | 2799<br>8518            | Bunting, C. H<br>Cunningham, A.<br>Garratt, R.             | A. 2 | King's and Queen's South African<br>Queen's South African                                                               | 3 3 3    |
| 3843                                 |                                                            | 3rd HUSSARS.<br>Queen's South African                                                         |                |    | 3                    | 3633<br>7337            | Hickman, A. E.<br>Mason, J. E.                             | . 2  | King's and Queen's South African                                                                                        | 6 5 6    |