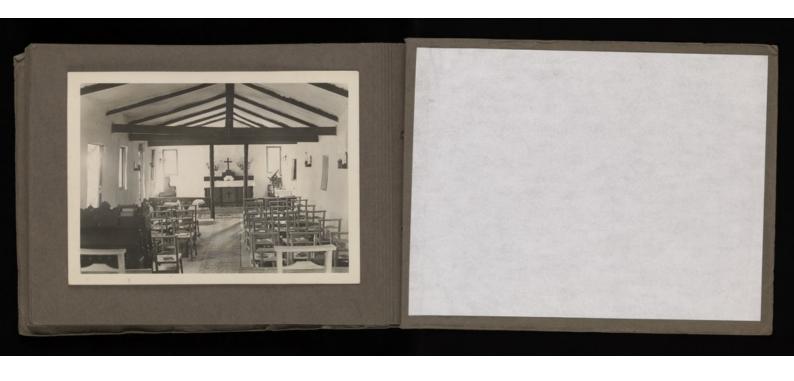

## Makindye

## **Publication/Creation**

c.1934

## **Persistent URL**

https://wellcomecollection.org/works/fyjydygf

## License and attribution

You have permission to make copies of this work under a Creative Commons, Attribution, Non-commercial license.

Non-commercial use includes private study, academic research, teaching, and other activities that are not primarily intended for, or directed towards, commercial advantage or private monetary compensation. See the Legal Code for further information.

Image source should be attributed as specified in the full catalogue record. If no source is given the image should be attributed to Wellcome Collection.