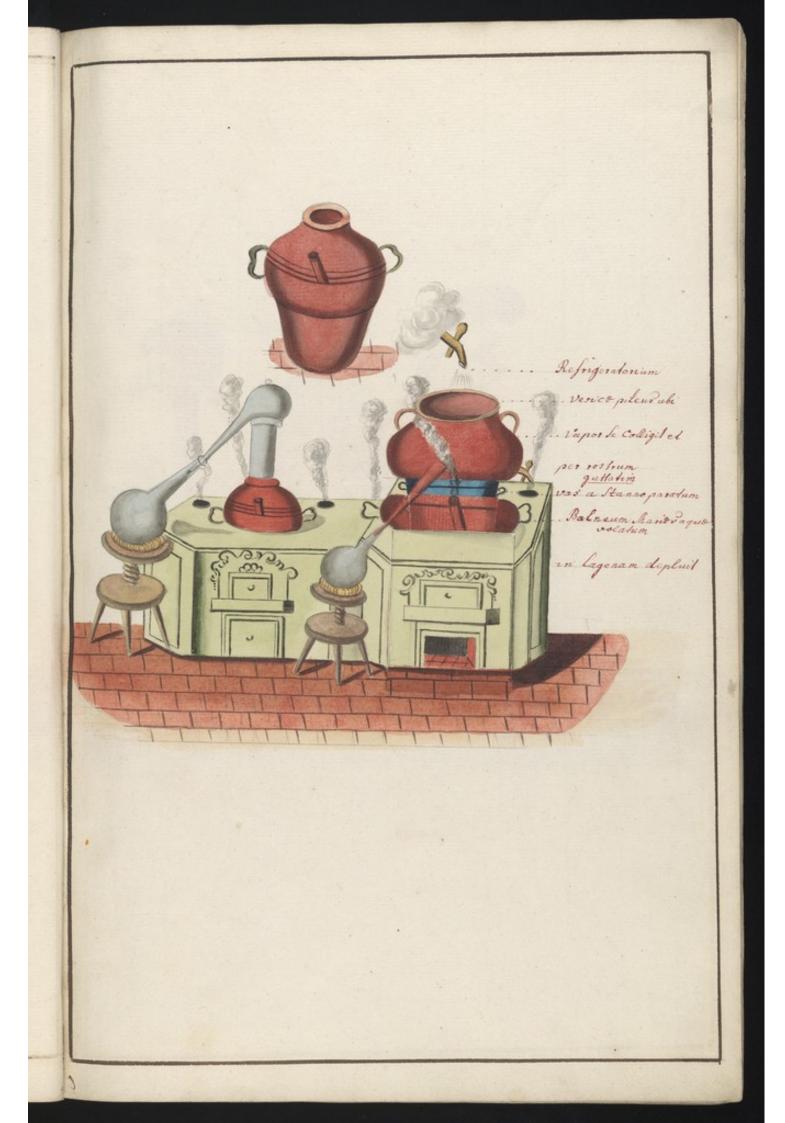

Nur Nr. 2669 879 ALCHEMY, 184 unt Illustrations of alchemical apparatus. 1782 FLLCOM 67407 PRESS MARK MS. No. 879