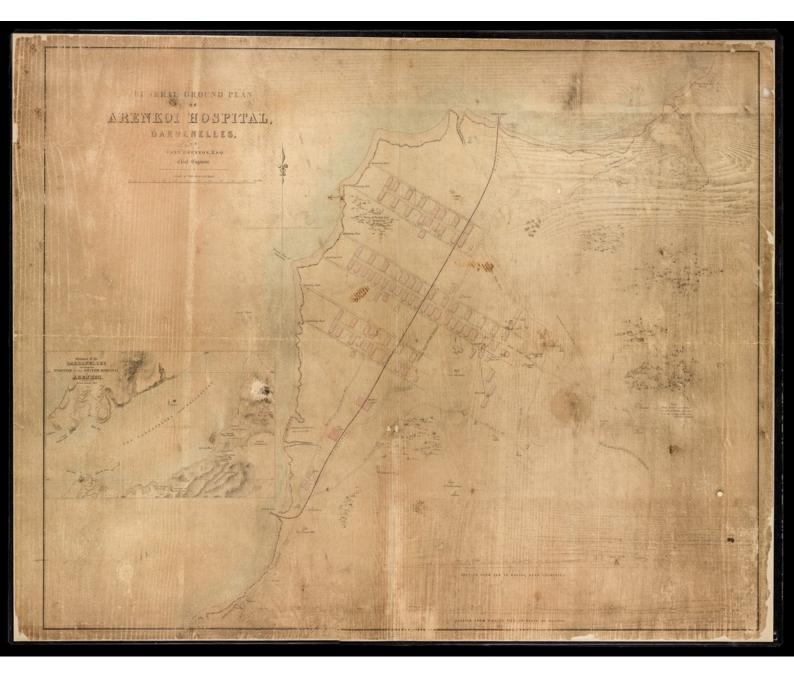

General ground plan of Arenkioi Hospital (Erenköy, now Intepe, Turkey), with, inset, a plan of the entrance of the Dardanelles, showing the position of the hospital, and two sections. Scale 1":200'