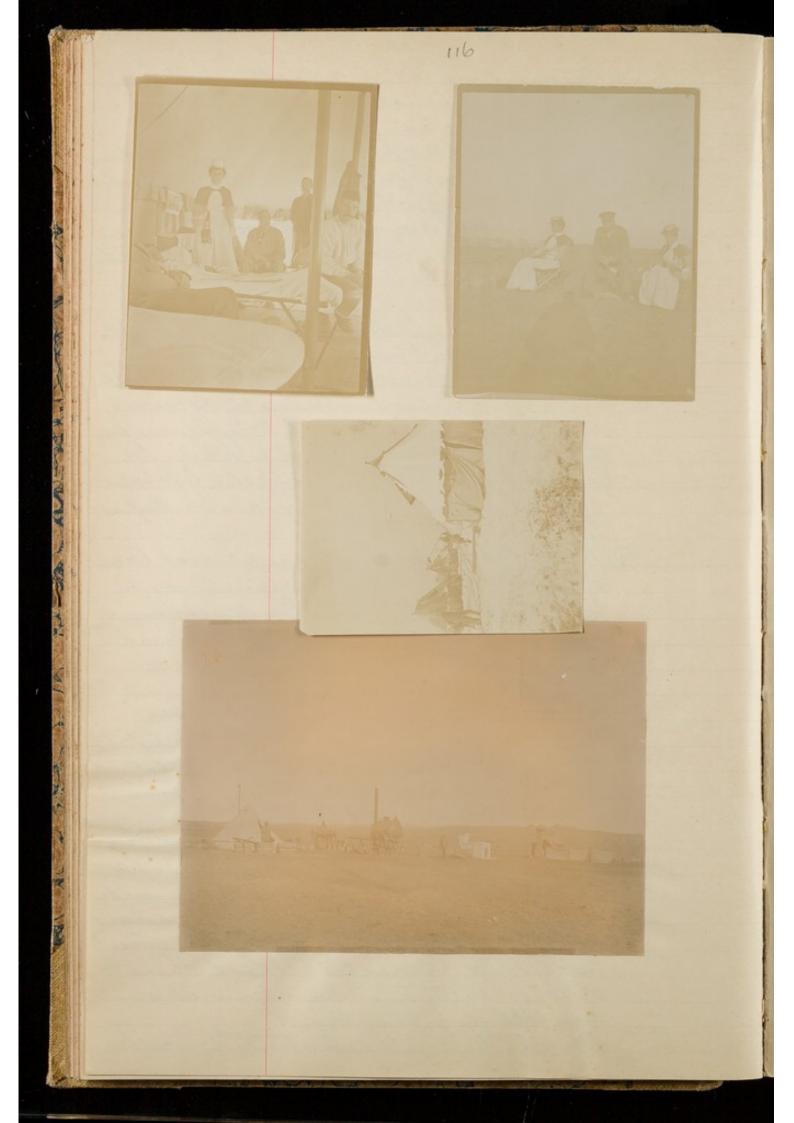

Medical Officers Testopion afraip of Medical officer Service in the hospital May 1902. Il Coto Reade & Checked, hear Douald on-Sto webb. Inlen Hoheeler. Civil Rug. Loilbard Hican 1. Oppin The plato five a bien of the headical office Ries Camp gud legers & ourg ( With quarters ) apartini ofthe lucas house low nesting Hy Col allin in 1901, the eight Aleepin ty hupelfin the 1902. Hursing Visters. Plets Legis afring Distuding dut un hopetel Mide 1902 Wellyeren asta attached to the hospital mutered af Varia tunes about 40. When tookove Charge 16 ales Resister were down det lunder a Superintendent hill I More aring hursing Device Until theleft in hearch 1902 to take the apponeture Matria bu Chief Atte Tale Service. The performed herdutic wavery Ja salle Mane Reewas Receeded by acting Superliterdent dates Tychards "Sustoas Mangand Vever had angerpercence lutte duties of Superintendent being aly after up on the latter ling