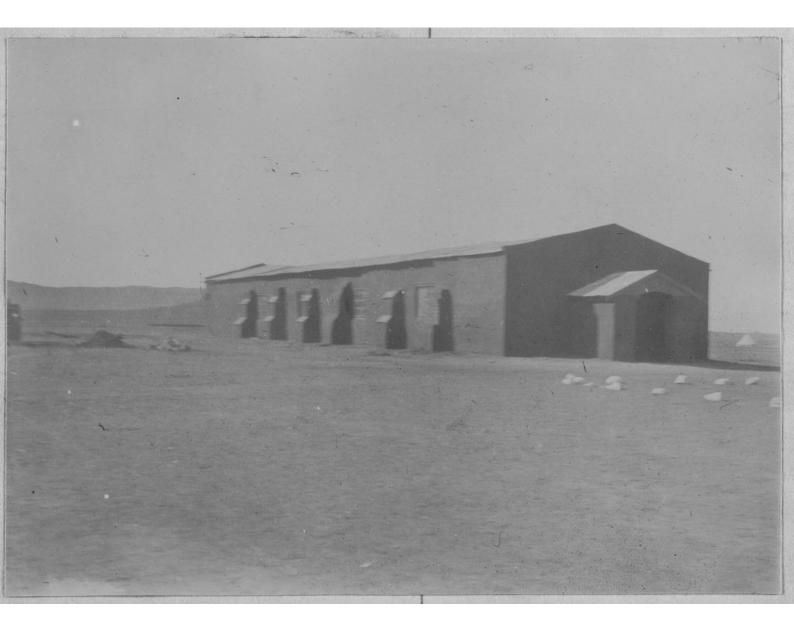

ti the hedical densin fr. heberculas Disease and liesames! The chief points of Construction and bulerest are / a Dairy Dige 15 feel by 10 ft. Wheephill Cool and gresh and fee from Contamin\_ -ation after Sterely ater, Rectundred lorget lice loa Reptie it Constants degring the hold veather, it loas high Abrick lotte falranged crowlod and und hearnel bessels with Corres. M.t. a Cooklyne attached babori Solely Jor hich Sterilization Requestitus Fealed delile, Stivas the fame dige and Same Construction as the Main and fitted lotte there terchiers Gereligin for Enterie careta and Plato Usine Consisted often large Kaffer boto Set in brick fireplaces this loves lected in December 1901. Nursing Lecters Kight pautris Ne in the fereral hospilat lua Gutral Bosilion and one in the hull Vick lotte falrauged fin 20075. Key moved ofund After Sisters milight duty dering the severe logater fights and loere fitted forthe two double vil stores and Other accessities for Court Atese