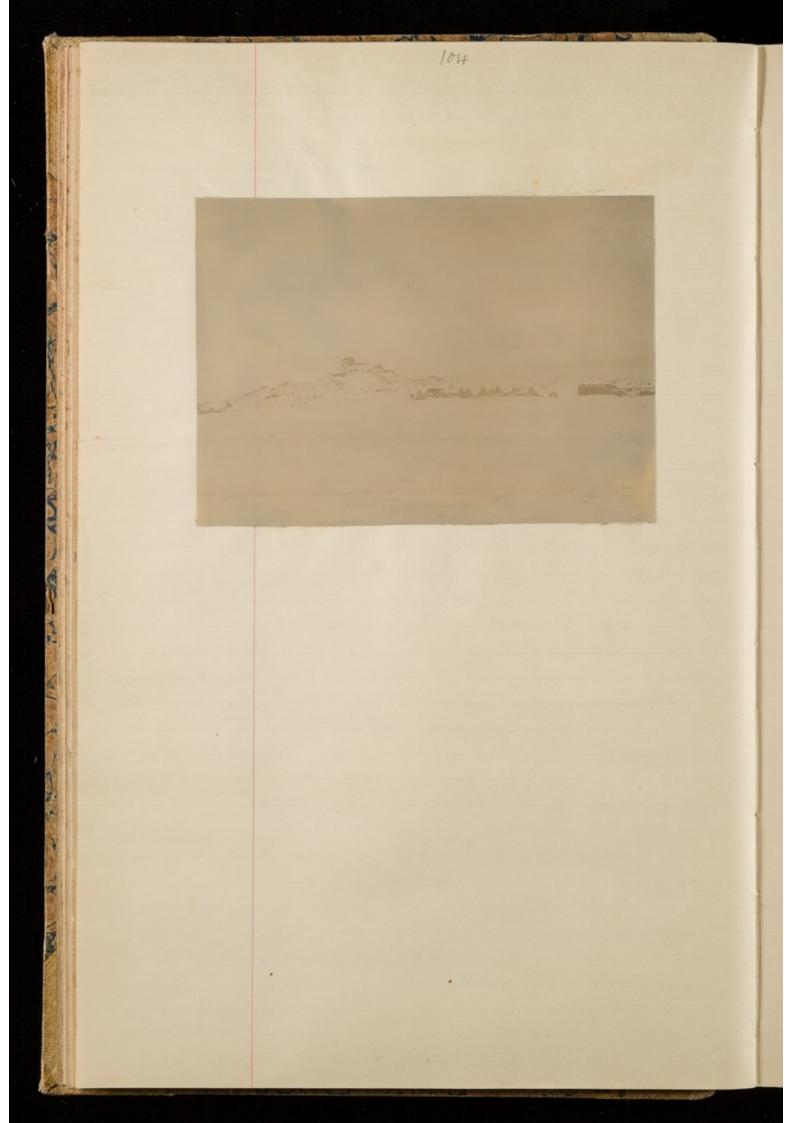

the large

Tal-

eic

la

Sytales Maus.

2 dates

apech

Table showing admissions + Deaths (all diseases) for the years 1900, 1901 + 1902.

5

| Sable showing clamistions & weaths (all diseases) for the<br>years 1900, 1901 + 1902. |            |       |      |       |         |      |      |      |                       | Cape .     |
|---------------------------------------------------------------------------------------|------------|-------|------|-------|---------|------|------|------|-----------------------|------------|
|                                                                                       | admissions |       |      |       | steatho |      |      |      |                       | ugh        |
| Thonko                                                                                | 1900       | 1901  | 1902 | Total | 1900    | 1901 | 1902 | Toke | Percenkyc<br>Vodeatho | Sal-       |
| January                                                                               |            | 454   | 525  | 979   |         | 17   | 23   | 40   | 4.08                  | · lauflage |
| February                                                                              |            | 301   | 422  | 723   |         | 5    | 7    | 22   | 3.04.                 | draud      |
| March                                                                                 |            | 301   | 240  | 541   |         | 9    | 5    | 14   | 2.59                  | the        |
| April                                                                                 |            | 598   | 194  | 792   |         | 14   | 1    | 15   | 1.90                  | feet       |
| May                                                                                   | 683        | 453   | 148  | 1284  | 51      | 17   | 1    | 69   | 5.38                  | auter      |
| June                                                                                  | 661        | 366   |      | 1027  | 27      | 2    |      | 29   | 2.82                  | leany.     |
| July                                                                                  | 377        | 324   |      | 701   | 10      | 8    |      | 18   | 2.56                  | Strues,    |
| August                                                                                | 297        | 349   |      | 646   | 3       | 6    |      | 9    | 1.39                  | Pale !!    |
| deptember                                                                             | 260        | 332   |      | 592   | 2       | 2    |      | 4    | :67                   | leut       |
| October                                                                               | 328        | 261   |      | 589   | 7       | 5    |      | 12   | 2.04                  | 26         |
| November                                                                              | 265        | 341   |      | 606.  | 3       | 29   |      | 32   | 5.28                  | to Catte   |
| December                                                                              | 4.29       | 446   |      | 875   | 19      | 24   |      | 43   | 4.91                  | Ever       |
| Total                                                                                 | 33 00      | 45 26 | 1529 | 9355  | 122.    | 138  | 47   | 307  | <b>3</b> • 18.        | 1 and      |