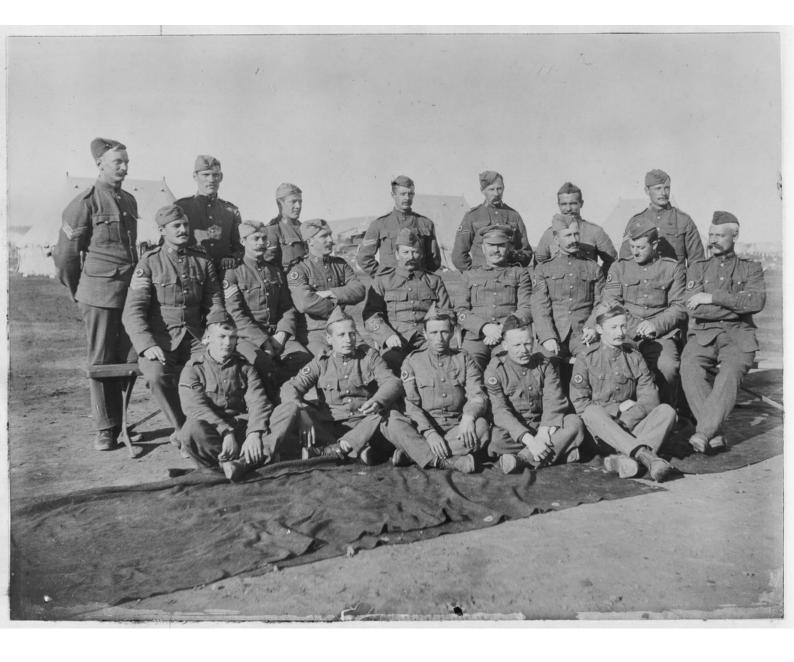

Lage Photograph of Warrant and n.b. officers A. b. Officers and Men 46 48 Return shewing Admissions and Deaths amongst Natives 52 Native Apopita 53 General View of the Surgical Division 54 Table shewing Admissions and Deaths from 55 56 Surgical Diseases Report on the Surgical Division 57 58 Another view of the Devision Jable of admissions and Deaths from 60 Junshot woundo 61 Report of the work of the Division Jable shewing Admissions and Deaths for Medical Aveases 84 Jable of admissions and Deaths 85 amongst Officers General View of medical Division 88 Report on the Medical Division 89 General View of the Enteric Division 110 Table of admissions and Deaths in the Enteric Division 111 Aeport on the Enteric Durision 113