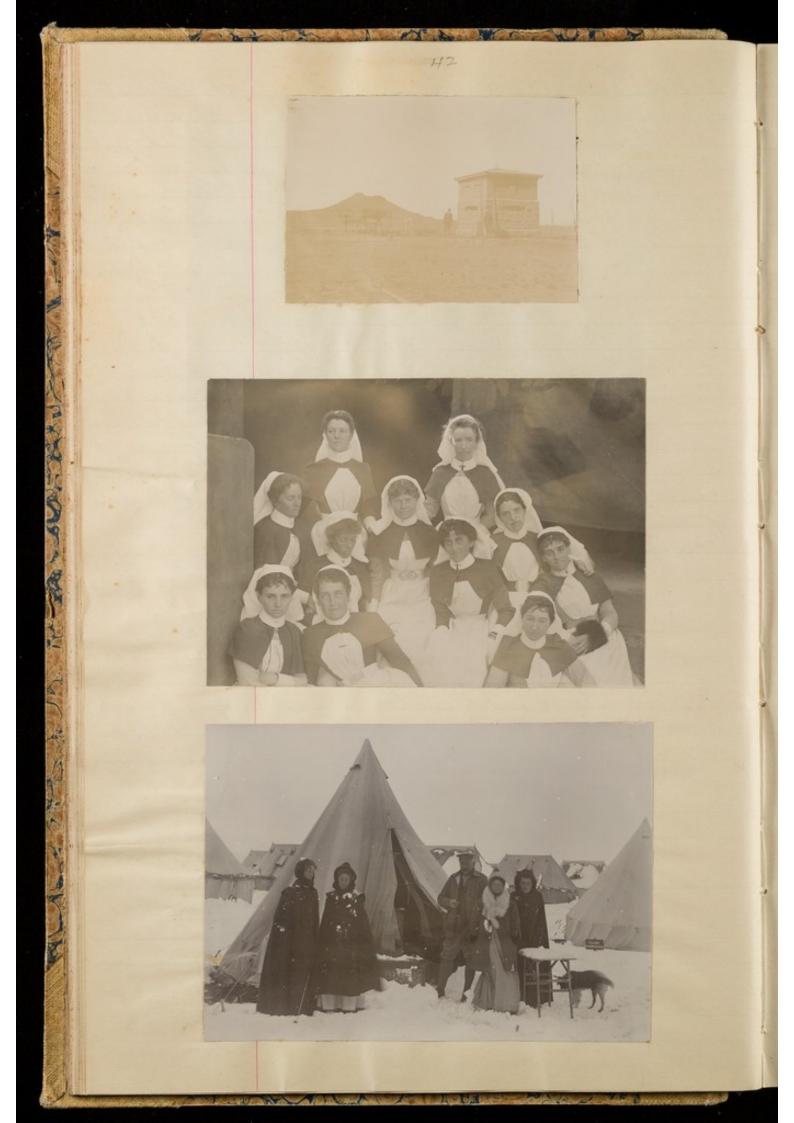

Medical Officers Testopion afraip of Medical officer Service in the hospital May 1902. Il Coto Reade & Checked, hear Douald on-Sto webb. Inlen Hoheeler. Civil Rug. Loilbard Hican 1. Oppin The plato five a bien of the headical office Ries Camp gud legers & ourg ( With quarters ) apartini ofthe lucas house low nesting Hy Col allin in 1901, the eight Aleepin ty hupelfin the 1902. Hursing Visters. Plets Legis afring Distuding dut un hopetel Mide 1902 Wellyeren asta attached to the hospital mutered af Varia tunes about 40. When tookove Charge 16 ales Resister were down det lunder a Superintendent hill I More aring hursing Device Until theleft in hearch 1902 to take the apponeture Matria bu Chief Atte Tale Service. The performed herdutic wavery Ja salle Mane Reewas Receeded by acting Superliterdent dates Tychards "Sustoas Mangand Vever had angerpercence lutte duties of Superintendent being aly after up on the latter ling