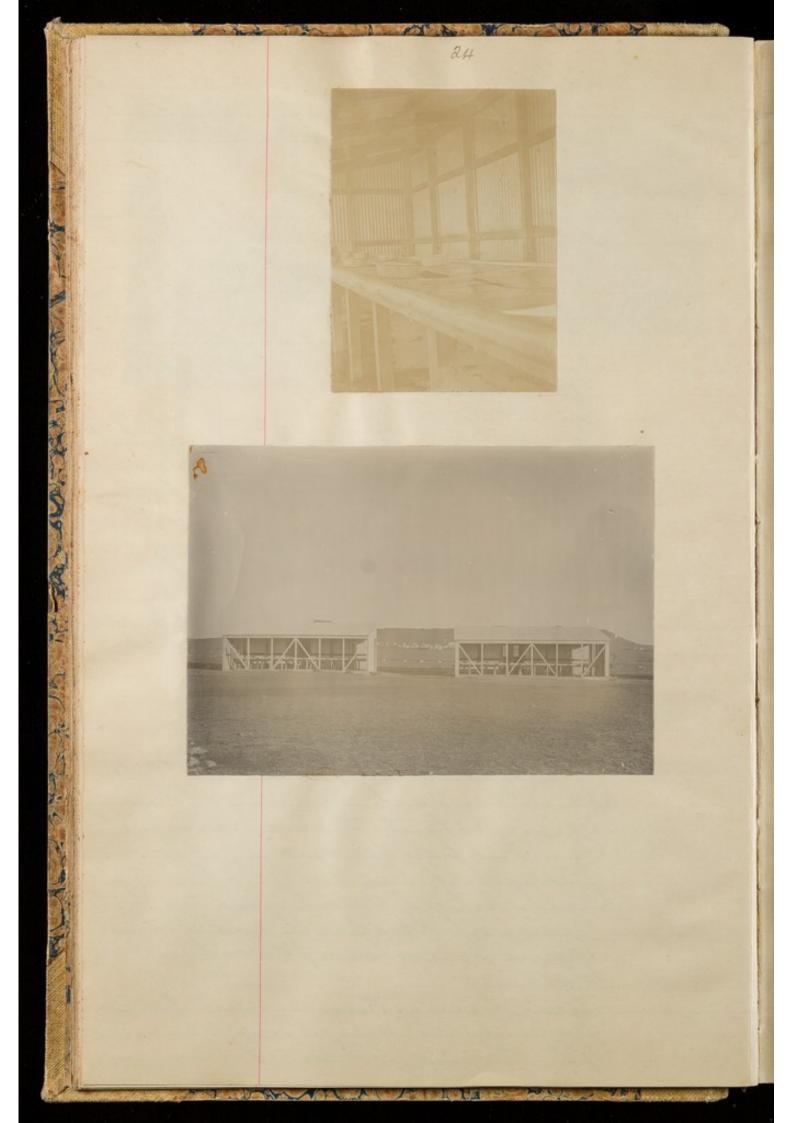

ti the hedical densin fr. heberculas Disease and liesames! The chief points of Construction and bulerest are / a Dairy Dige 15 feel by 10 ft. Wheephill Cool and gresh and fee from Contamin\_ -ation after Sterely ater, Rectundred lorget lice loa Reptie it Constants degring the hold veather, it loas high Abrick lotte falranged crowlod and und hearnel bessels with Corres. M.t. a Cooklyne attached babori Solely Jor hich Sterilization Requestitus Fealed delile, Stivas the fame dige and Same Construction as the Main and fitted lotte there terchiers Gereligin for Enterie careta and Plato Usine Consisted often large Kaffer boto Set in brick fireplaces this loves lected in December 1901. Nursing Lecters Kight pautris Ne in the fereral hospilat lua Gutral Bosilion and one in the hull Vick lotte falrauged fin 20075. Key moved ofund After Sisters milight duty dering the severe logater fights and loere fitted forthe two double vil stores and Other accessities for Court Atese