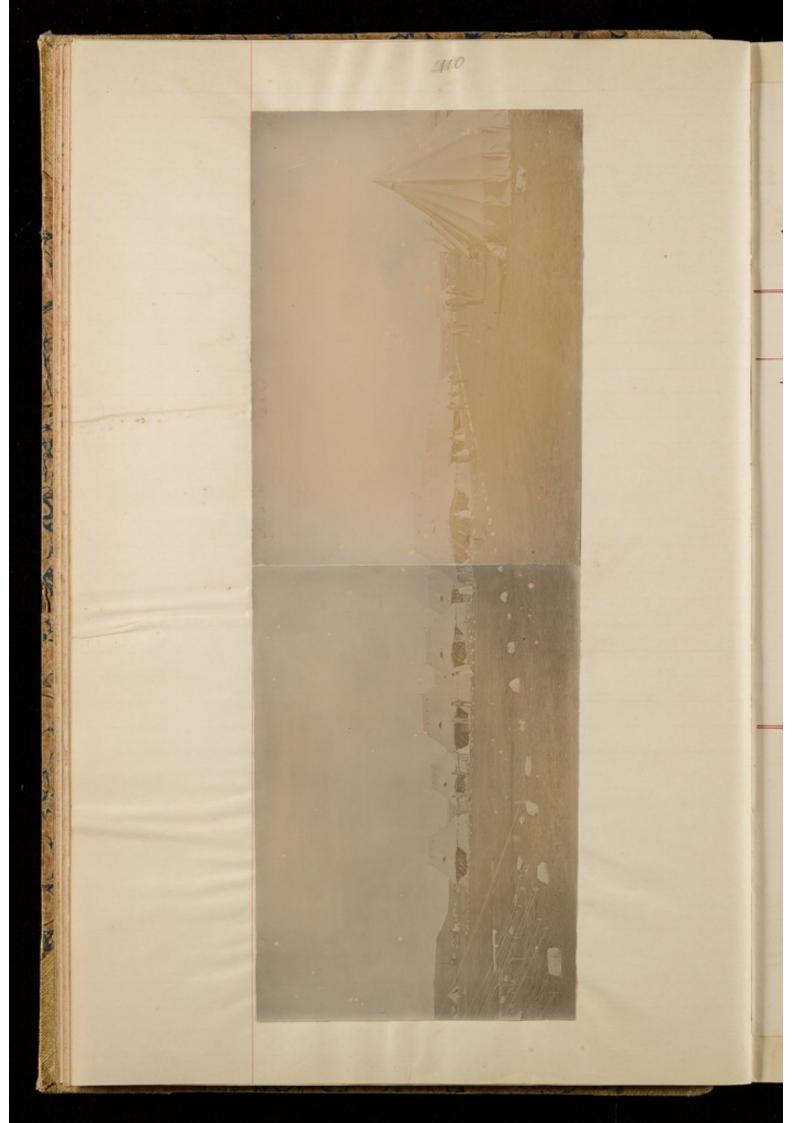

一日本人一米国山西山市 一日一十一十一十

ALAN J

54

Reporton Europeal Division. Jueral, remarks. The lungreal division faces last theet and is Composed of 33 Marquees arranged ich row with wide paths between them, they were of the Ordinary British pattern and were fuitable forthe requirements, Some had booden floors and some tarpaulies. Each loas equipped with lin Spring bedstead and Morschair beds, both From Hankel and White Counterpans, are the other equipinent loas in accordance with Lefulation Redevision bas Situated along Lide the medical division about 50 yards deparate them in Which were placed the hursing Victors Sculleries, Redicae Miar and bard wasters fices, he operating theatre and & Ray Eoon heing inthe Centre of the Division (please see fround plan), Special Marquees locre & Vapart for Treating of aluereal, optituationic diseases, and Whol Lougheed's full Houprepension report outthe work done to here budical officer in Charge is appended, to division appears in hugoffice, also aptisto prapel of the division done after a setere thow Store Which Reppend in June 1982 Statistical table attached of all Cases toounds -