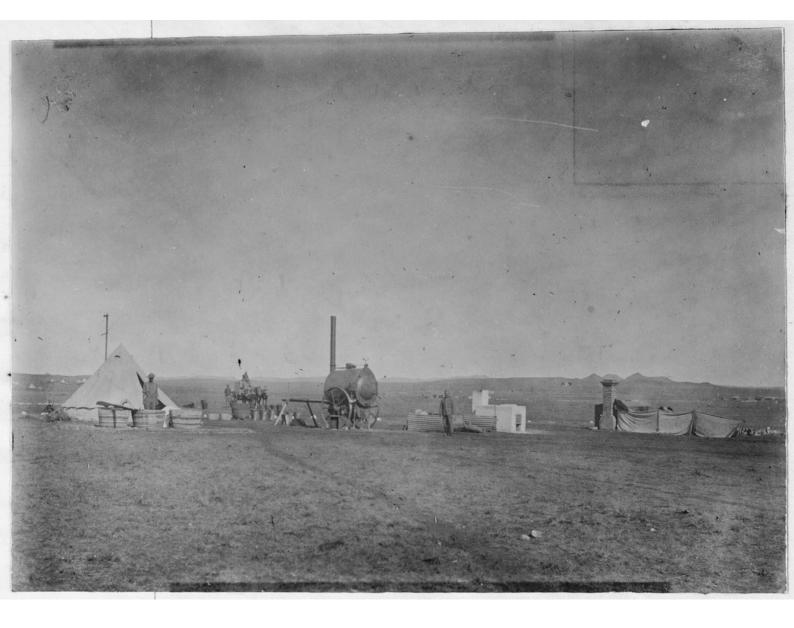

he Cases were horas areal J'a severe latere The treatment by hear helph Rely ausing Intere Cases which Came web & opilie Somafter the beforing of the attack Meetrealine the Jaccac Spin and Recentle accovered well. Usiefecting arrangements. For along have the Enterie look bere destroyed hydrey lice ineration alarge hole to a diple the ferrend about plig yards from the Division a and ken piece of fround and a fire, tout Rep Constantly lit in in Mitter, the encretaboere horned having helen meriously and lotte Chapped brand and Chaff. the accountated ash loas taken allag and turind further act. the decador tages of the betterd lovere that intoch locather the Red Snuctures St flooded, pretting the fire ach also the Upply A hil n huming of the the Sucreta Was how Constant Write and Hops lovere











bere also treated withe same way. The present a vrangement lectroduced hy Col Somerville. Varge is as follows. The stools brought lighte orderly from the loard in a bed pan and taken to apro-Theckets atufloo yards houtlee division, head which is a tech Containing hal be put the often yal with the hed pair, there emplies the Contents ofthe bare into me of the hickets, the bed pan is then depoped into Gal, then Dehutbed Infoater, taken back, and stood nettee Thelf. outside the loard ready or une again The Buckets but Which the stool are suptred are cleared returned to two boiles Which are constantly Repetatholing point. Neese Forlers are cueptied with a hunder of pecial hickets alarge Untack 's Carted Cound twice a day and the Stereliged Increta are taken and with and buried a dest