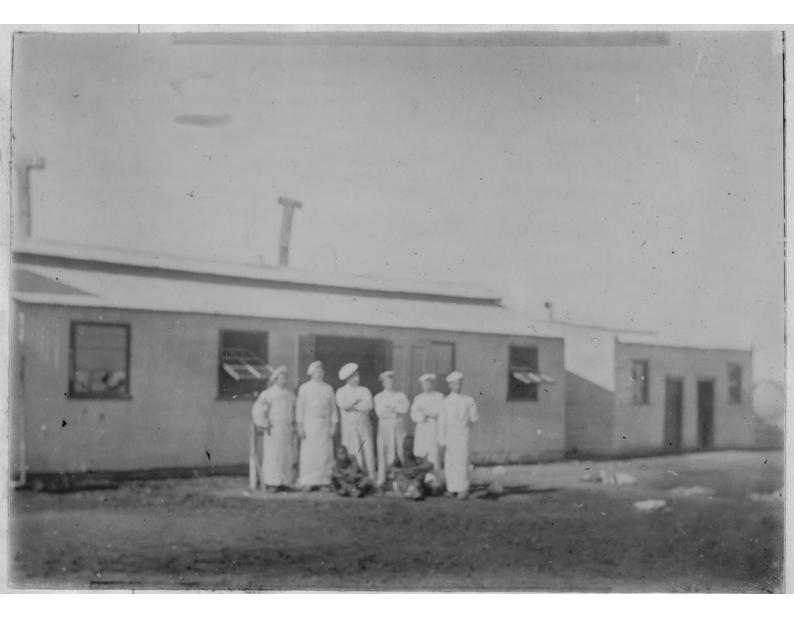

ti the hedical densin fr. heberculas Disease and liesames! The chief points of Construction and bulerest are / a Dairy Dige 15 feel by 10 ft. Wheephill Cool and gresh and fee from Contamin\_ -ation after Sterely ater, Rectundred lorget lice loa Reptie it Constants degring the hold veather, it loas high Abrick lotte falranged crowlod and und hearnel bessels with Corres. M.t. a Cooklyne attached babori Solely Jor hich Sterilization Requestitus Fealed delile, Stivas the fame dige and Same Construction as the Main and fitted lotte there terchiers Gereligin for Enterie careta and Plato Usine Consisted often large Kaffer boto Set in brick fireplaces this loves lected in December 1901. Nursing Lecters Kight pautris Ne in the fereral hospilat lua Gutral Bosilion and one in the hull Vick lotte falrauged fin 20075. Key moved ofund After Sisters milight duty dering the severe logater fights and loere fitted forthe two double vil stores and Other accessities for Court Atese

Haurdresser Hairdresses Cent Where patients Could felteen have gal free Margy the handresser loas leathe for Calls to Sequed by medical officers or Decion loterducketer & dicksion. loard hours for patients ford the head Red With Hunter Moard ne lach, These bere beneficial la preventing Contaminate from delah and this in these artecles Recreation Room, Which loas first Used in april 1902. Considered of a Vick A pise with falvan falloulog A Which loas fitted with an altar And accessories for degine legne Dayled off from the lect the Stafe Services for all decourinations Cocrebeld in this hall, also frequen Concerts teas and other legterfair-- years, he other lied of the ball los fitted upas alibraby, seading and Writing to my aplenteful Supply tooks Magaines and Dalpeho law this Right friends lie Incland, a food piano; ales briting table with angele Supply of writing materials were provided there. Comforts were hunch appreciated by the patients and toppipal per-Aprile, Merins & the trage being Mult four hangues laced oferther