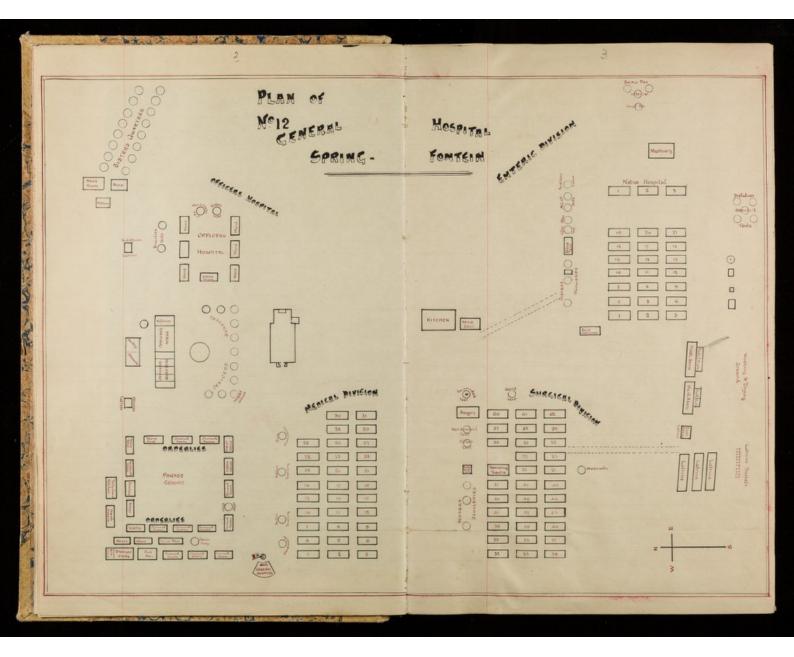

- Indesc-Jage General View of the Hospital 8 3 Jable shearing the admissions and deaths for all Deseases, by months 5 General Remarks and history of hospital 7 View of the hospital after a enoustorm Chief Soints of Construction 13 Tholograph of Kitchen and Dairy 13 Stenliger and Devinfector Sistero' right Pantries Hairdresser's tent 15 Recreation Room 15 Church 16 Interior of Kitchen 18 Issue of Dinners 18 Surgery Exterior + Interior Filtered water Lent. 23 Latines Urnals, Washhouses + Baths 23 Shotograph of washhouses . Exterior & Interior 24 Questermarters Department 27 Provision Store 39 Returnshewing Diets and Ectros by month. Skotograph of Interior of Provision Store Linen and blotking Rose 28 33 Photograph of Auxiliany Laundry 34 Return of Clothingiesued 35 Tholograph of Interior of blothing tore. 34 Franchort 41 Shoto graph of native Campand Horse Kraals 40 water Supply 43 Photograph of Water Tower Medical Officers 42 44 Med. offer bampa Mess House 44 NursingSisters 44