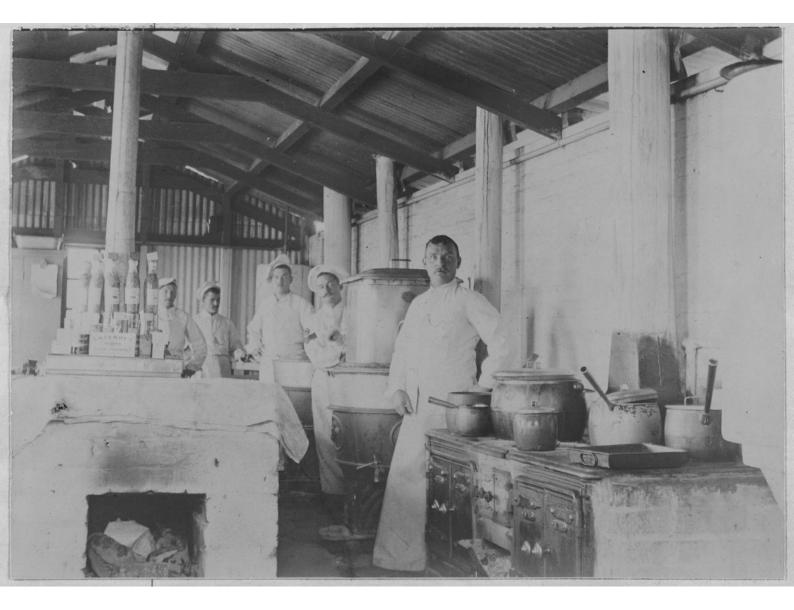

Koutter Scalley and Kifchen led to a cessful behind the labrice althe South Lide of the Hopkilal bleech was aughted Meding and locuing lito Auflary Uroulank, The Relchentore fitted forthe two defile Cauge forthe two large holloater toiler attached and stotage listere over head Turlarge Callle boiles' loere ratures Mucicipally leved for luaking Salp, of Which an quiple Supply loas alidys leads for the county Course Four Mede tollers were situated. Reteide the Reletien leved to triling botatoes and other begilable ahstplate Thold 400 dieli loas Constructed Interay/1902 The dietary used that Counsely infese in General Archital and Which is patiefactory. the tuen Mehr & have their beards, though a during loom loa leady for their use attendershed Tude it Hig Choke leta Michael Courset Sa Jerg! Cook ne orporal dea heen land this hations this to as found apeaut Teluil Retchen Studied alongsid to as only used for steriliging Heilk as already tated Some goo kut Rulls to cre terilyed daily during the Enterie Leasons Phoseti are plitto graphy ofthe Mitchen aghocelas our Puting Ree duners being Derved.