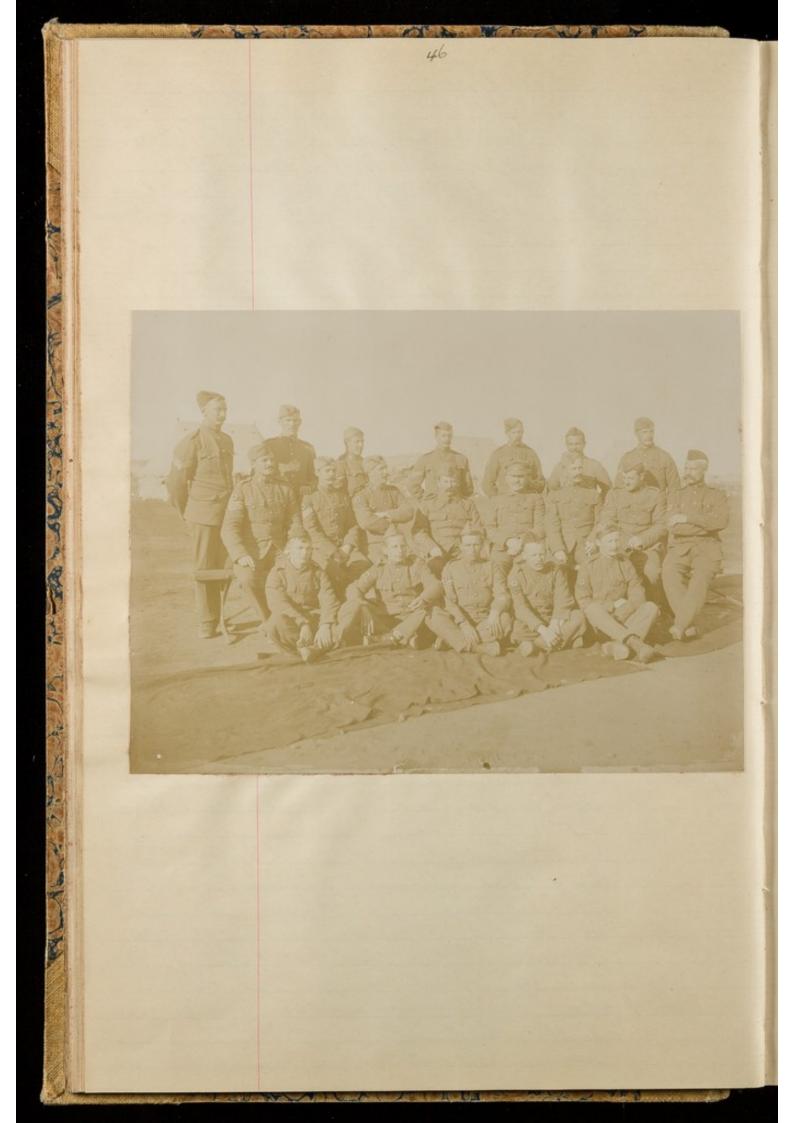

Lage Photograph of Warrant and n.b. officers A. b. Officers and Men 46 48 Return shewing Admissions and Deaths amongst Natives 52 Native Apopita 53 General View of the Surgical Division 54 Table shewing Admissions and Deaths from 55 56 Surgical Diseases Report on the Surgical Division 57 58 Another view of the Devision Jable of admissions and Deaths from 60 Junshot woundo 61 Report of the work of the Division Jable shewing Admissions and Deaths for Medical Aveases 84 Jable of admissions and Deaths 85 amongst Officers General View of medical Division 88 Report on the Medical Division 89 General View of the Enteric Division 110 Table of admissions and Deaths in the Enteric Division 111 Aeport on the Enteric Durision 113