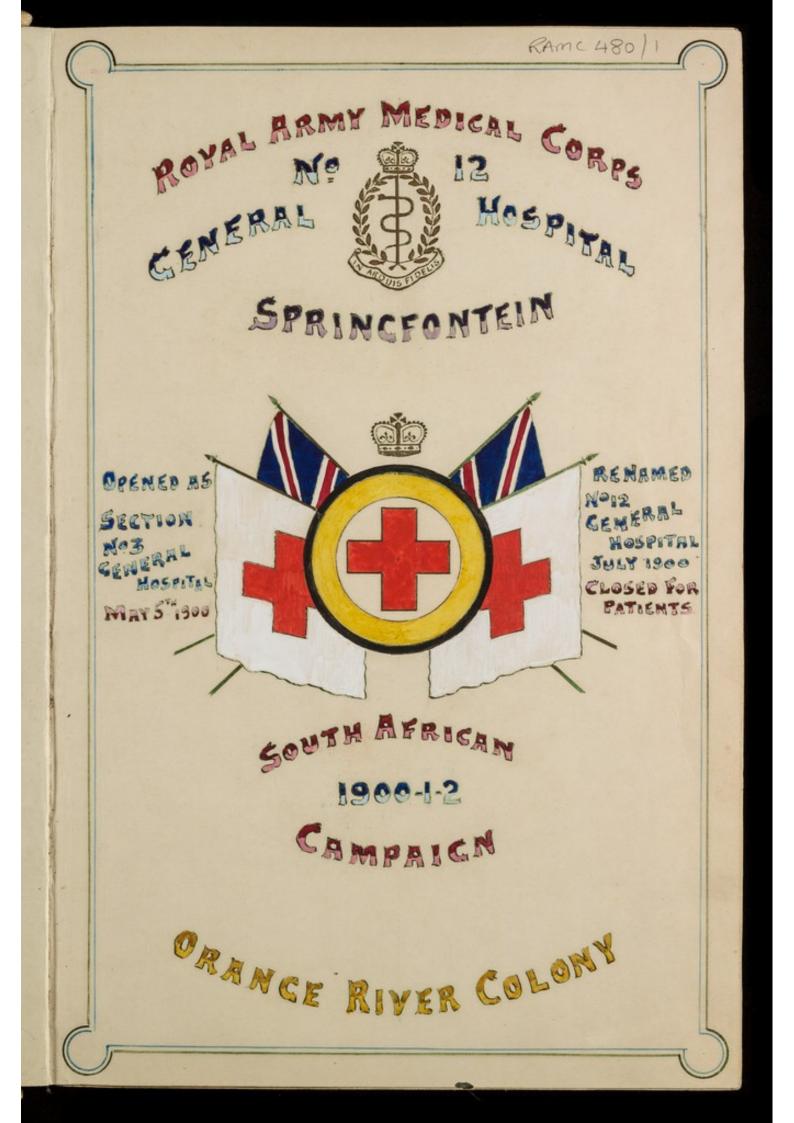

/Creation**

May 1900-June 1902

## **Persistent URL**

https://wellcomecollection.org/works/bawywb55

## License and attribution

You have permission to make copies of this work under a Creative Commons, Attribution, Non-commercial license.

Non-commercial use includes private study, academic research, teaching, and other activities that are not primarily intended for, or directed towards, commercial advantage or private monetary compensation. See the Legal Code for further information.

Image source should be attributed as specified in the full catalogue record. If no source is given the image should be attributed to Wellcome Collection.



Wellcome Collection 183 Euston Road London NW1 2BE UK T +44 (0)20 7611 8722 E library@wellcomecollection.org https://wellcomecollection.org













- Indesc-Jage General View of the Hospital 8 3 Jable shearing the admissions and deaths for all Deseases, by months 5 General Remarks and history of hospital 7 View of the hospital after a enoustorm Chief Soints of Construction 13 Tholograph of Kitchen and Dairy 13 Stenliger and Devinfector Sistero' right Pantries Hairdresser's tent 15 Recreation Room 15 Church 16 Interior of Kitchen 18 Issue of Dinners 18 Surgery Exterior + Interior Filtered water Lent. 23 Latines Urnals, Washhouses + Baths 23 Shotograph of washhouses . Exterior & Interior 24 Questermarters Department 27 Provision Store 39 Returnshewing Diets and Ectros by month. Skotograph of Interior of Provision Store Linen and blotking Rose 28 33 Photograph of Auxiliany Laundry 34 Return of Clothingiesued 35 Tholograph of Interior