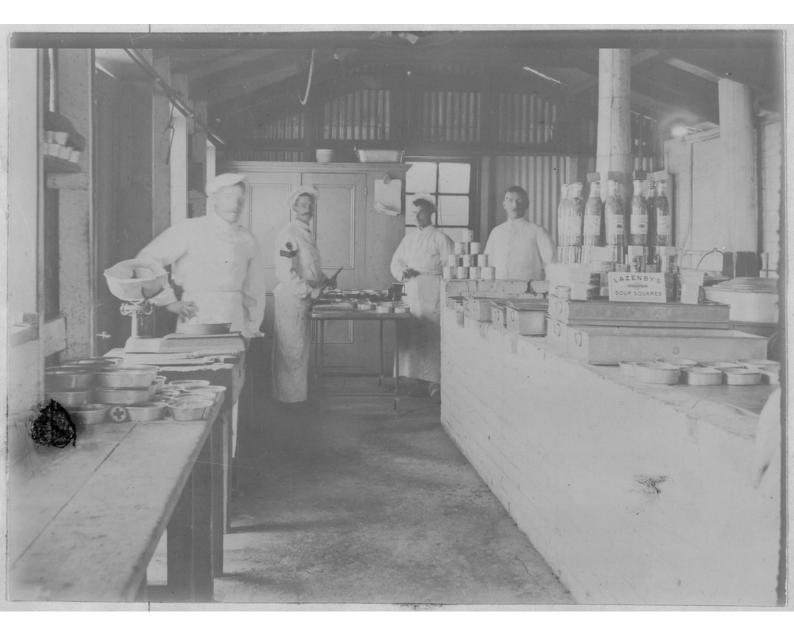

Koutter Scalley and Kifchen led to a cessful behind the labrice althe South Lide of the Hopkilal bleech was aughted Meding and locuing lito Auflary Uroulank, The Relchentore fitted forthe two defile Cauge forthe two large holloater toiler attached and stotage listere over head Turlarge Callle boiles' loere ratures Mucicipally leved for luaking Salp, of Which an quiple Supply loas alidys leads for the county Course Four Mede tollers were situated. Reteide the Reletien leved to triling botatoes and other begilable ahstplate Thold 400 dieli loas Constructed Interay/1902 The dietary used that Counsely infese in General Archital and Which is patiefactory. the tuen Mehr & have their beards, though a during loom loa leady for their use attendershed Tude it Hig Choke leta Michael Courset Sa Jerg! Cook ne orporal dea heen land this hations this to as found apeaut Teluil Retchen Studied alongsid to as only used for steriliging Heilk as already tated Some goo kut Rulls to cre terilyed daily during the Enterie Leasons Phoseti are plitto graphy ofthe Mitchen aghocelas our Puting Ree duners being Derved.