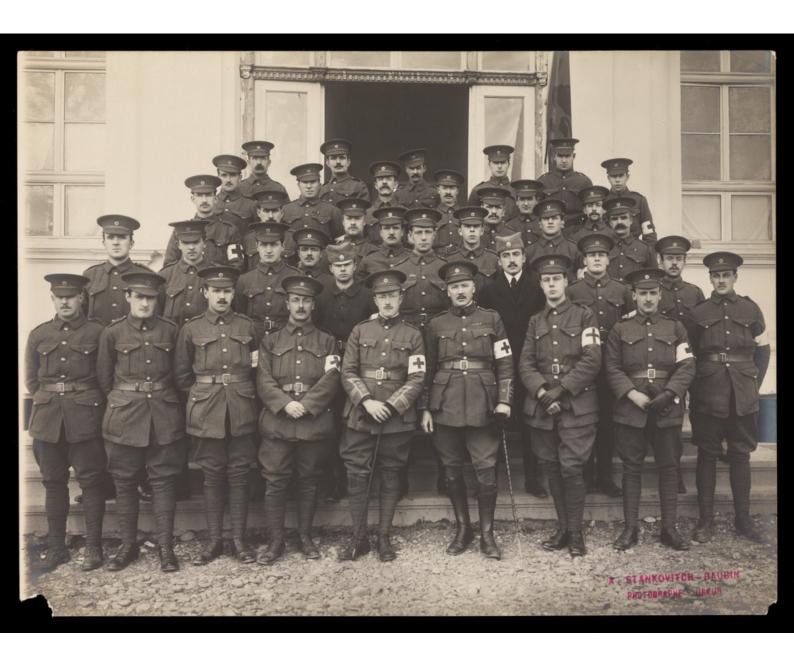

## 12 photographs of hospitals and hospital staff

## **Publication/Creation**

1913

## **Persistent URL**

https://wellcomecollection.org/works/sa9v626m

## License and attribution

You have permission to make copies of this work under a Creative Commons, Attribution, Non-commercial license.

Non-commercial use includes private study, academic research, teaching, and other activities that are not primarily intended for, or directed towards, commercial advantage or private monetary compensation. See the Legal Code for further information.

Image source should be attributed as specified in the full catalogue record. If no source is given the image should be attributed to Wellcome Collection.





ma



RAMO 793/18

carlin



con







RAMC 793)18

1



1 +

97

\* \* \*



RANC 793/18

Dudgeon



Rankini RANC 793/18



Parton + Moson



From Walentine RAMC 793/18





Scots und RAMC 793/18