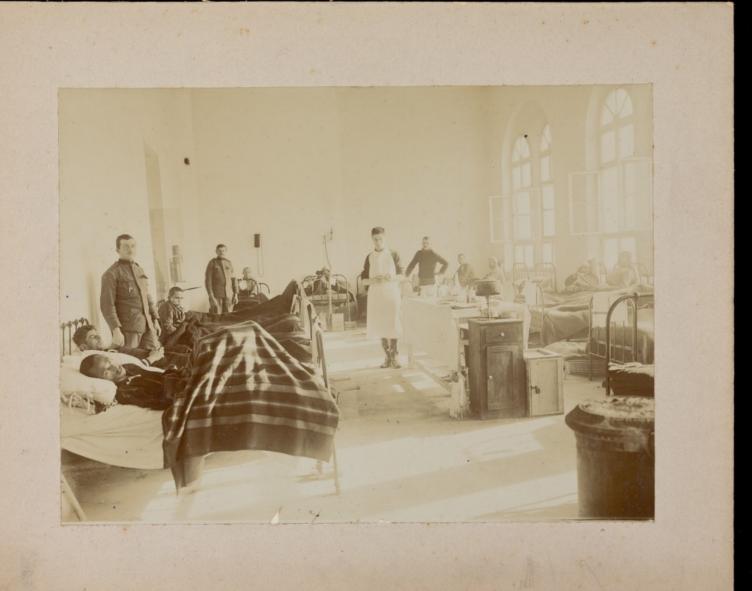

## 12 photographs of hospitals and hospital staff

## **Publication/Creation**

1913

## **Persistent URL**

https://wellcomecollection.org/works/sa9v626m

## License and attribution

You have permission to make copies of this work under a Creative Commons, Attribution, Non-commercial license.

Non-commercial use includes private study, academic research, teaching, and other activities that are not primarily intended for, or directed towards, commercial advantage or private monetary compensation. See the Legal Code for further information.

Image source should be attributed as specified in the full catalogue record. If no source is given the image should be attributed to Wellcome Collection.





ma



RAMO 793/18

carlin



con







RAMC 793)18

1



1 +

97

\* \* \*



RANC 793/18

Dudgeon



Rankini RANC 793/18



Parton + Moson



From Walentine RAMC 793/18





Scots und RAMC 793/18