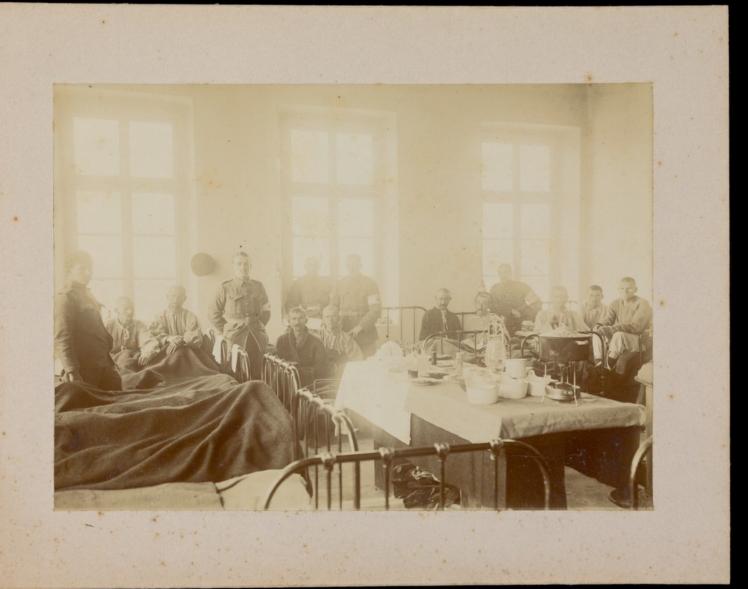

hotographs of hospitals and hospital staff

## **Publication/Creation**

1913

## **Persistent URL**

https://wellcomecollection.org/works/sa9v626m

## License and attribution

You have permission to make copies of this work under a Creative Commons, Attribution, Non-commercial license.

Non-commercial use includes private study, academic research, teaching, and other activities that are not primarily intended for, or directed towards, commercial advantage or private monetary compensation. See the Legal Code for further information.

Image source should be attributed as specified in the full catalogue record. If no source is given the image should be attributed to Wellcome Collection.





ma



RAMO 793/18

carlin



con







RAMC 793)18

1



1 +

97

\* \* \*



RANC 793/18

Dudgeon



Rankini RANC 793/18



Parton + Moson



From Walentine RAMC 793/18





Scots und RAMC 793/18