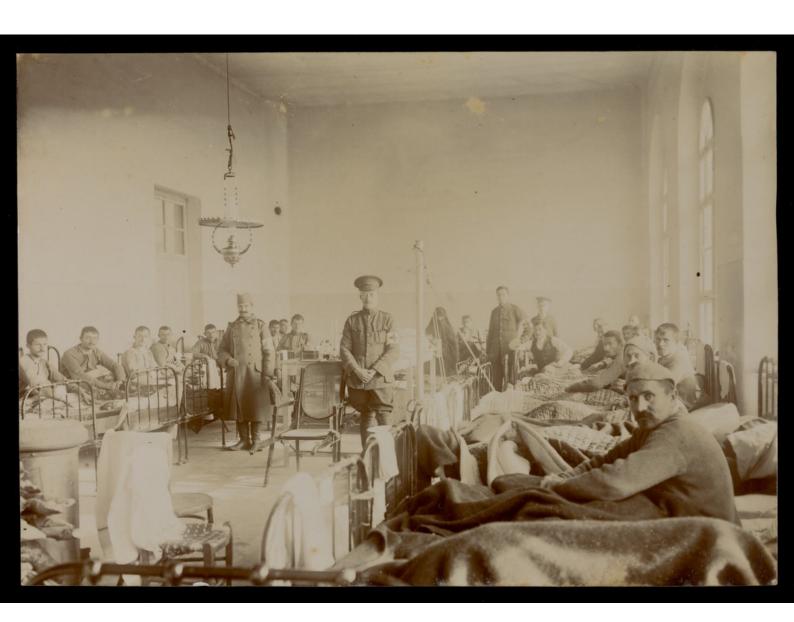

## 12 photographs of hospitals and hospital staff

## **Publication/Creation**

1913

## **Persistent URL**

https://wellcomecollection.org/works/sa9v626m

## License and attribution

You have permission to make copies of this work under a Creative Commons, Attribution, Non-commercial license.

Non-commercial use includes private study, academic research, teaching, and other activities that are not primarily intended for, or directed towards, commercial advantage or private monetary compensation. See the Legal Code for further information.

Image source should be attributed as specified in the full catalogue record. If no source is given the image should be attributed to Wellcome Collection.





ma



RAMO 793/18

carlin



con







RAMC 793)18

1



1 +

97

\* \* \*



RANC 793/18

Dudgeon



Rankini RANC 793/18



Parton + Moson



From Walentine RAMC 793/18





Scots und RAMC 793/18