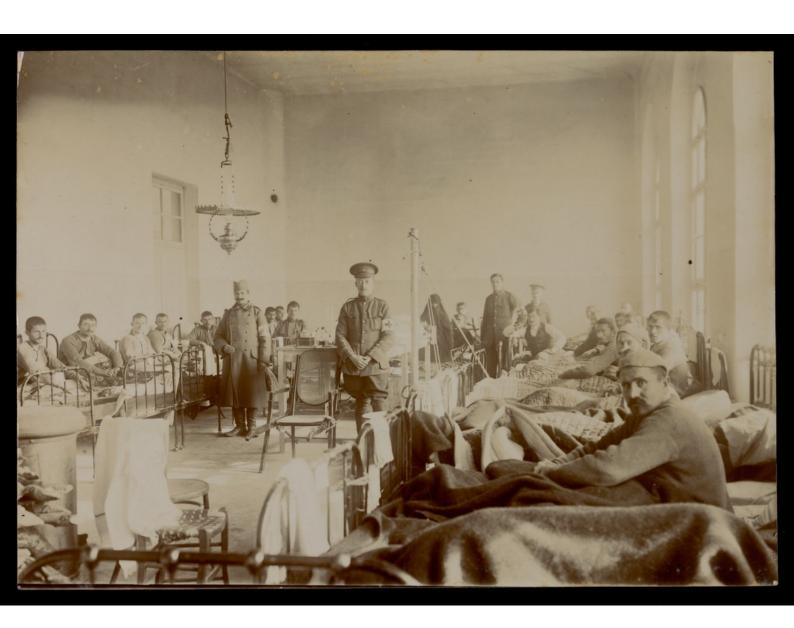

## 12 photographs of hospitals and hospital staff

## **Publication/Creation**

1913

## **Persistent URL**

https://wellcomecollection.org/works/sa9v626m

## License and attribution

You have permission to make copies of this work under a Creative Commons, Attribution, Non-commercial license.

Non-commercial use includes private study, academic research, teaching, and other activities that are not primarily intended for, or directed towards, commercial advantage or private monetary compensation. See the Legal Code for further information.

Image source should be attributed as specified in the full catalogue record. If no source is given the image should be attributed to Wellcome Collection.





ma



RAMO 793/18

carlin



con







RAMC 793)18

1



1 +

97

\* \* \*



RANC 793/18

Dudgeon



Rankini RANC 793/18



Parton + Moson



From Walentine RAMC 793/18





Scots und RAMC 793/18