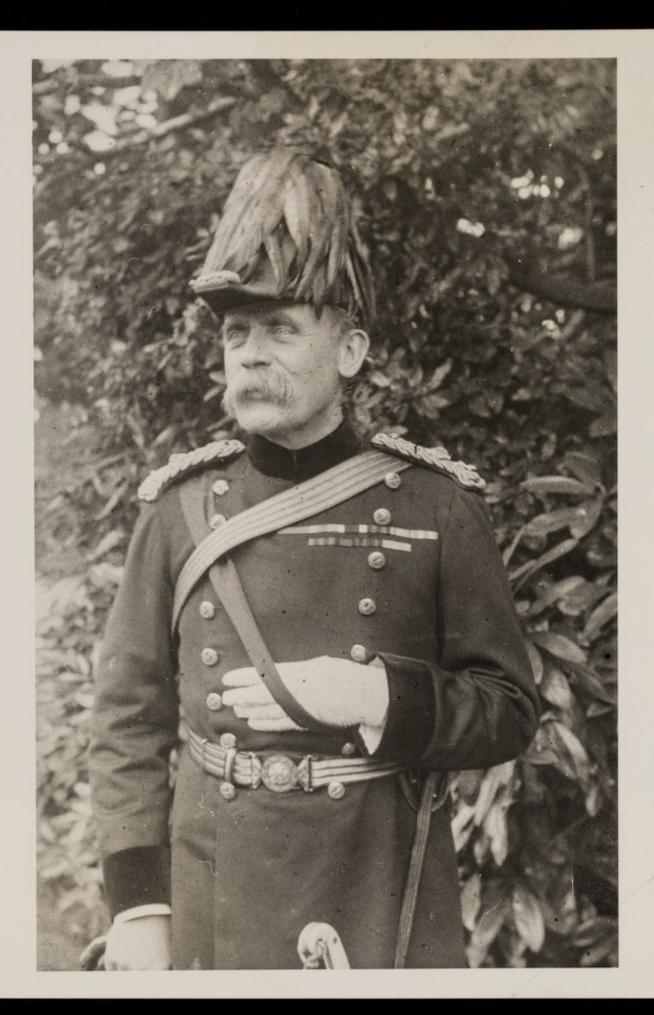

## Copy of a photograph (c.1903) of Surgeon-General Sir Edmond Townsend, KCB, CMG

Photograph of Surgeon General Sir Edmond Townsend, KCB, CMG taken about 1903.