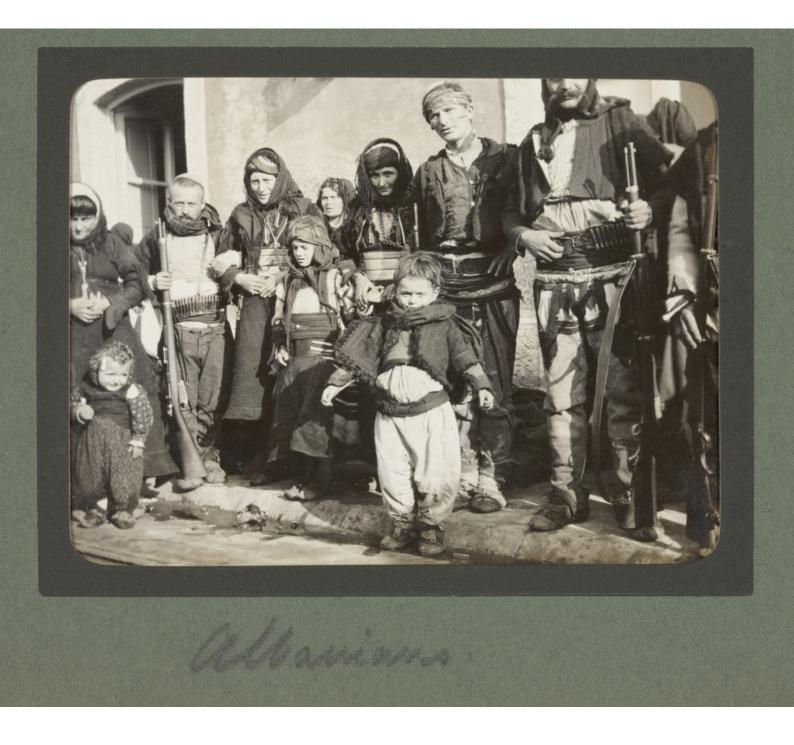

## Album of photographs of British Red Cross Society mission to Montenegro to aid victims of the against Turkey