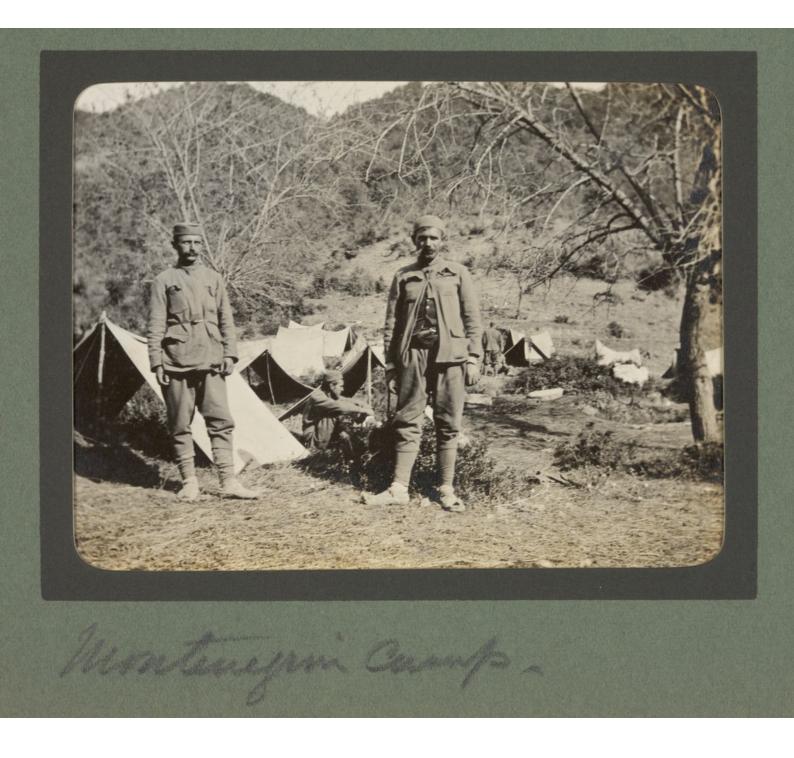

## Album of photographs of British Red Cross Society mission to Montenegro to aid victims of the against Turkey