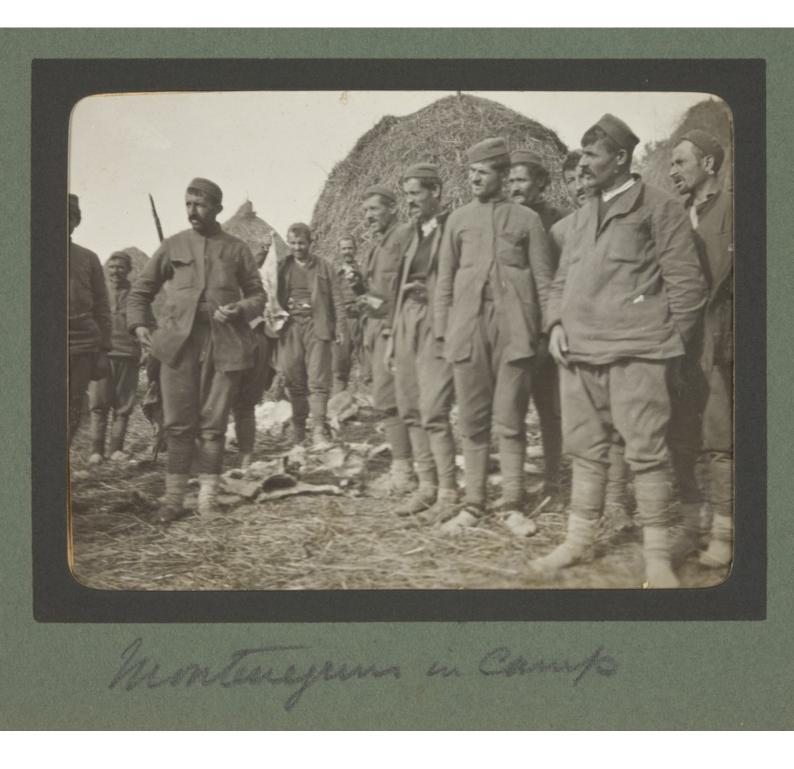

## Album of photographs of British Red Cross Society mission to Montenegro to aid victims of the against Turkey