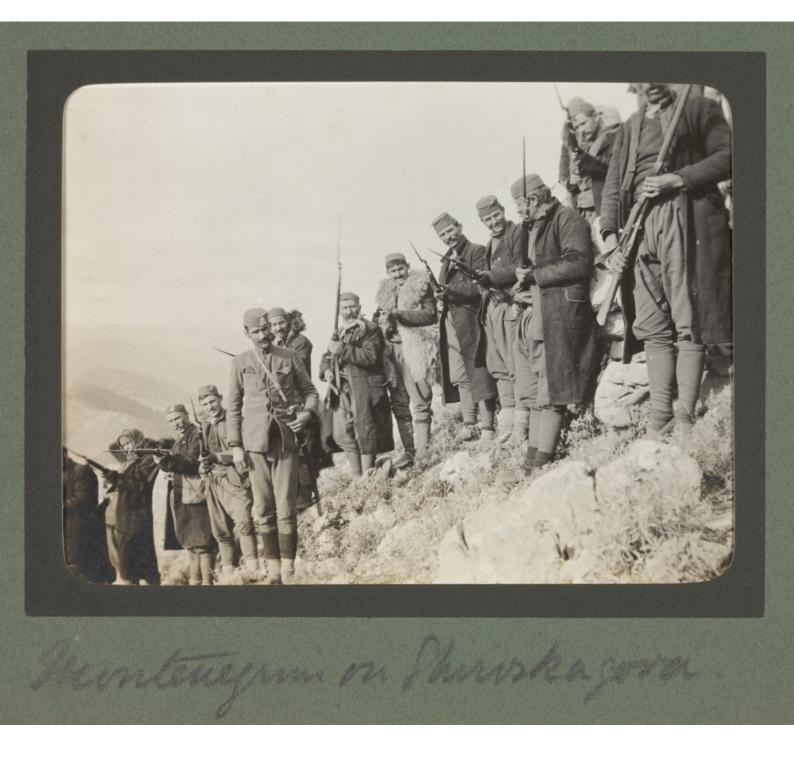

## Album of photographs of British Red Cross Society mission to Montenegro to aid victims of the against Turkey