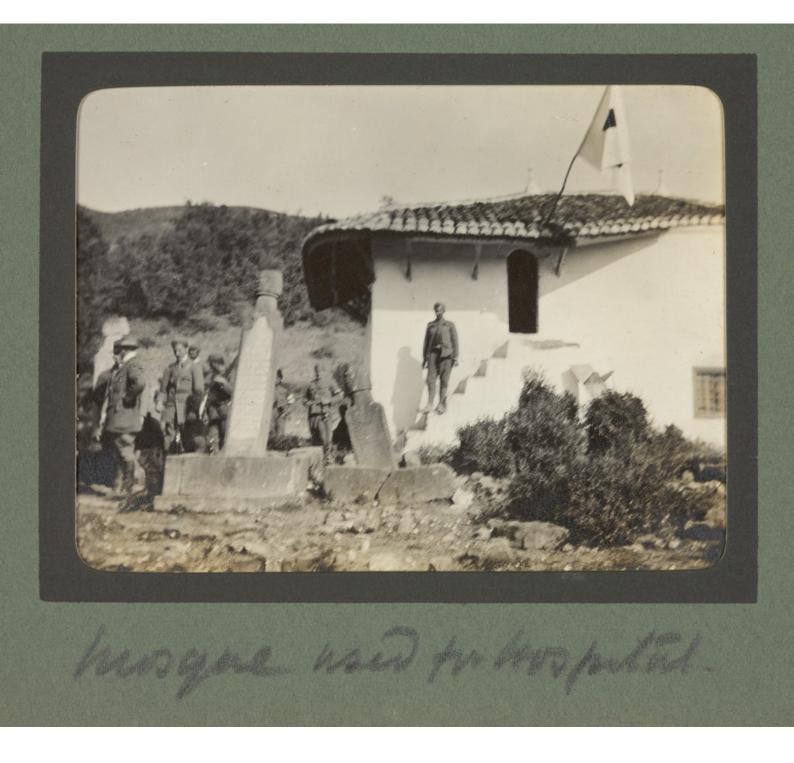

## Album of photographs of British Red Cross Society mission to Montenegro to aid victims of the against Turkey