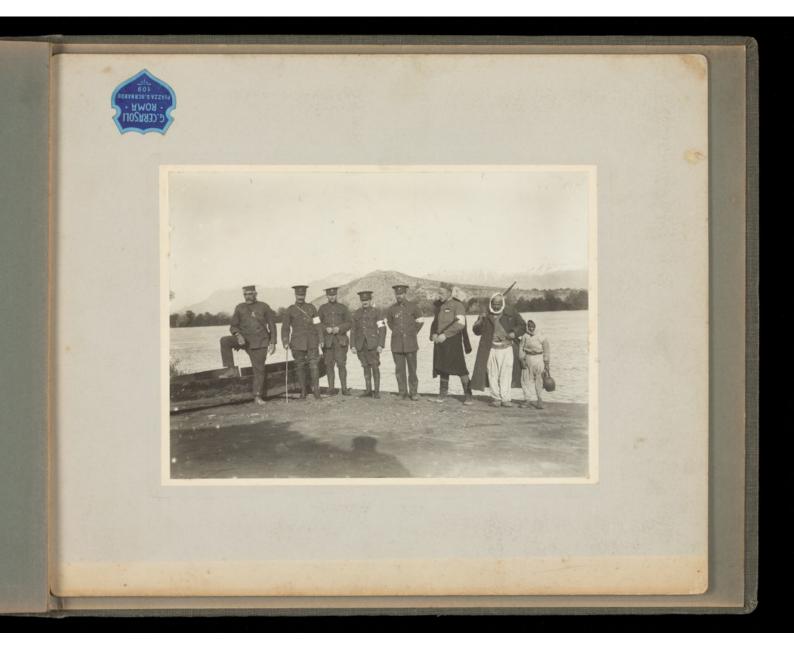

## Album of photographs of British Red Cross Society mission to Montenegro to aid victims of the against Turkey