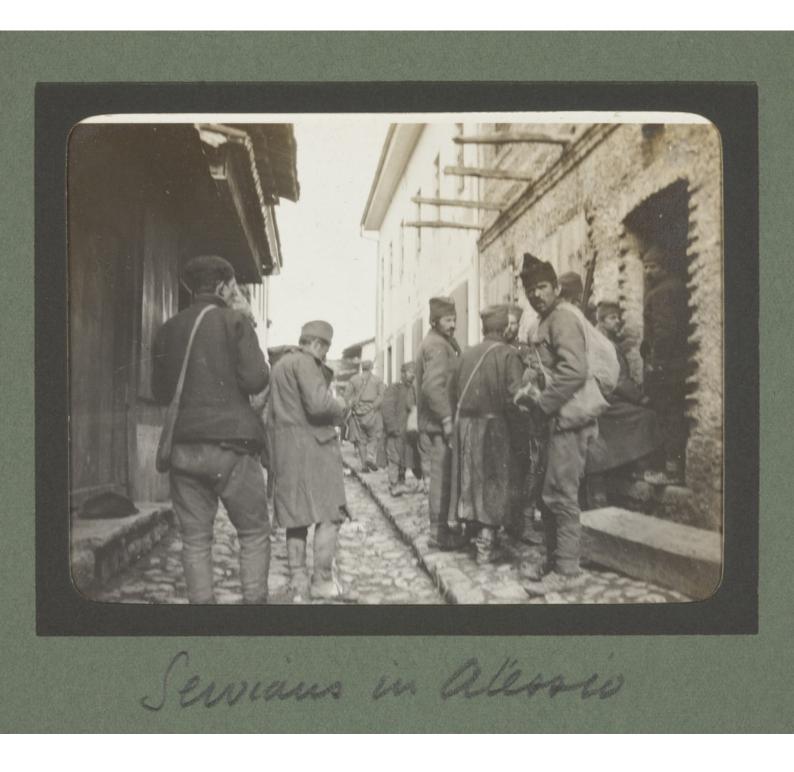

## Album of photographs of British Red Cross Society mission to Montenegro to aid victims of the against Turkey