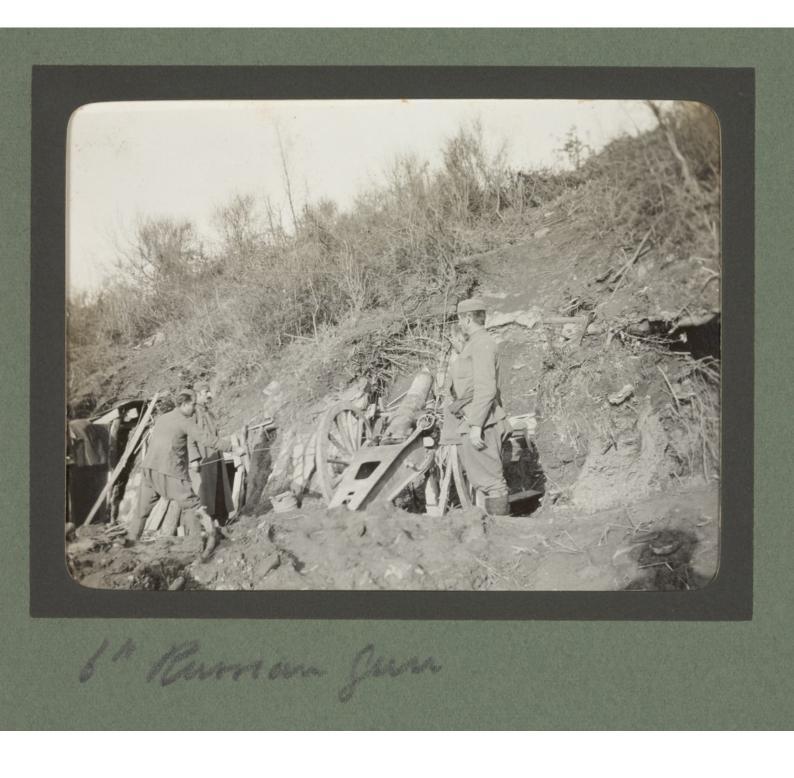

## Album of photographs of British Red Cross Society mission to Montenegro to aid victims of the against Turkey