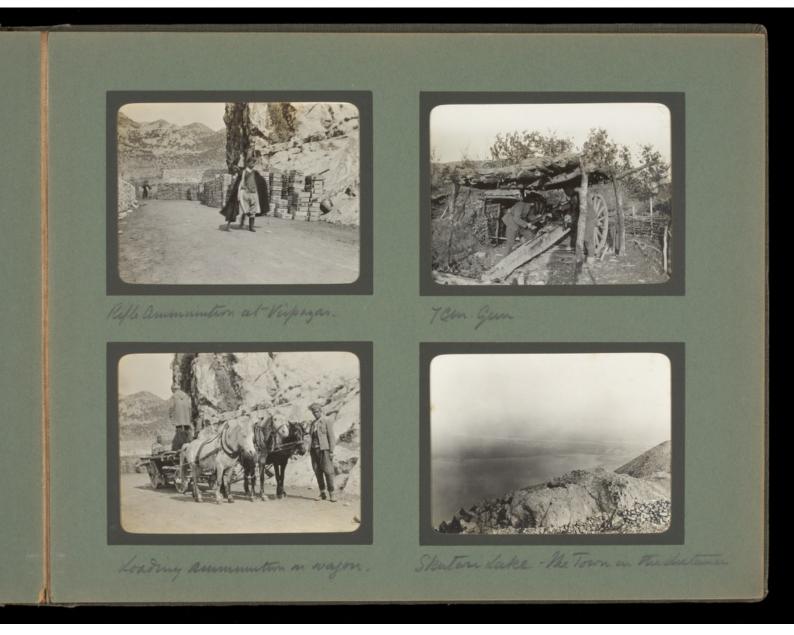

## Album of photographs of British Red Cross Society mission to Montenegro to aid victims of the against Turkey