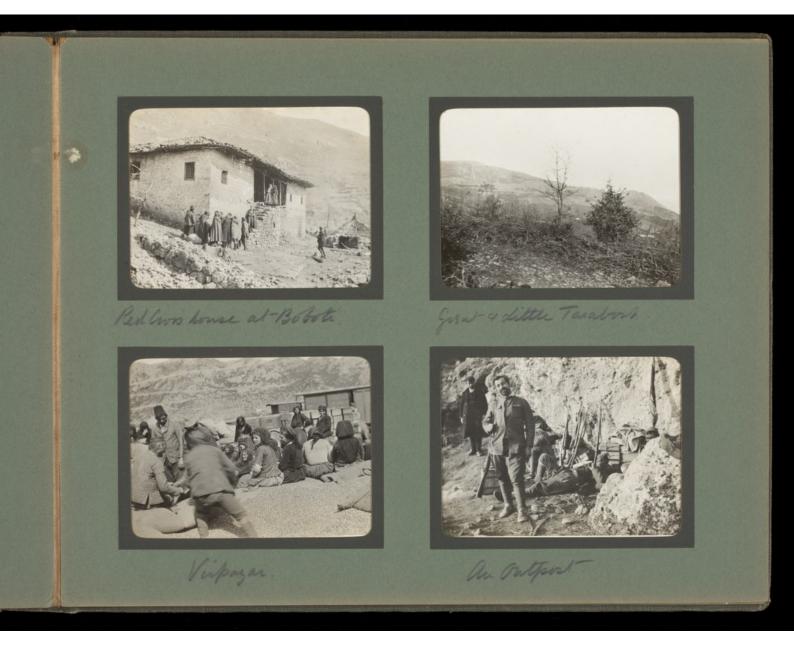

## Album of photographs of British Red Cross Society mission to Montenegro to aid victims of the against Turkey