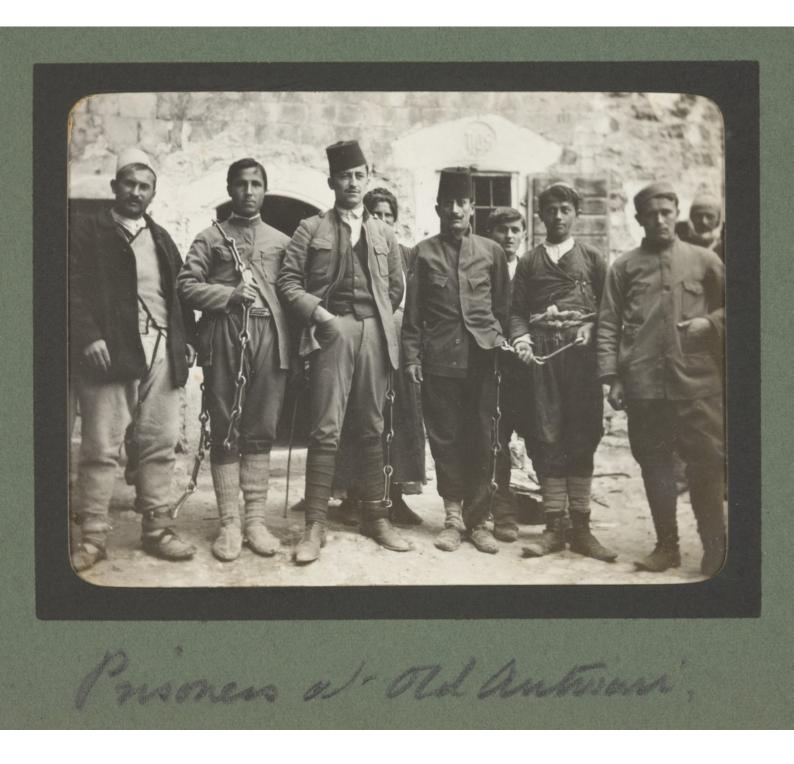

## Album of photographs of British Red Cross Society mission to Montenegro to aid victims of the against Turkey