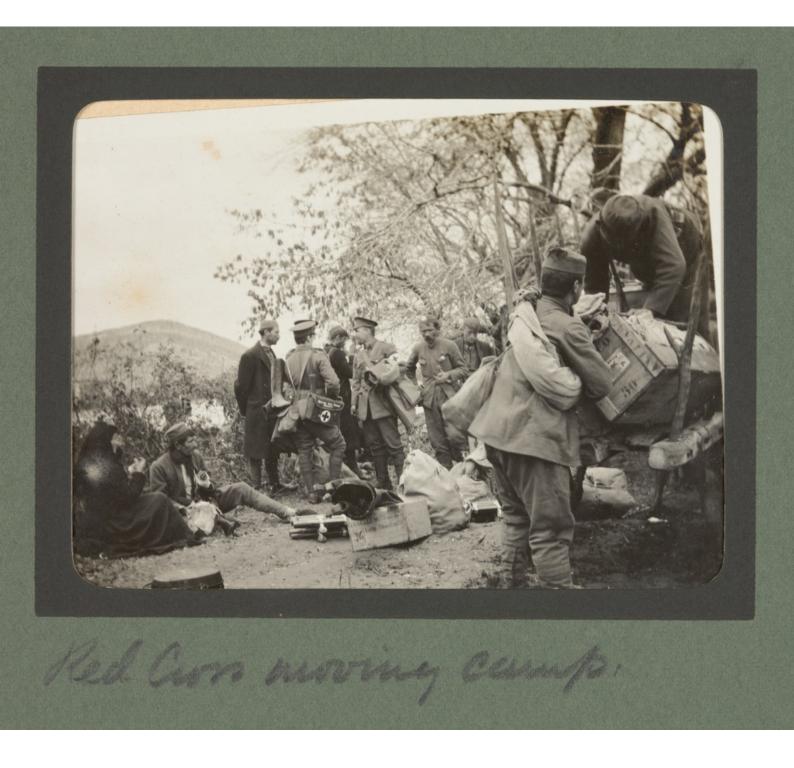

## Album of photographs of British Red Cross Society mission to Montenegro to aid victims of the against Turkey