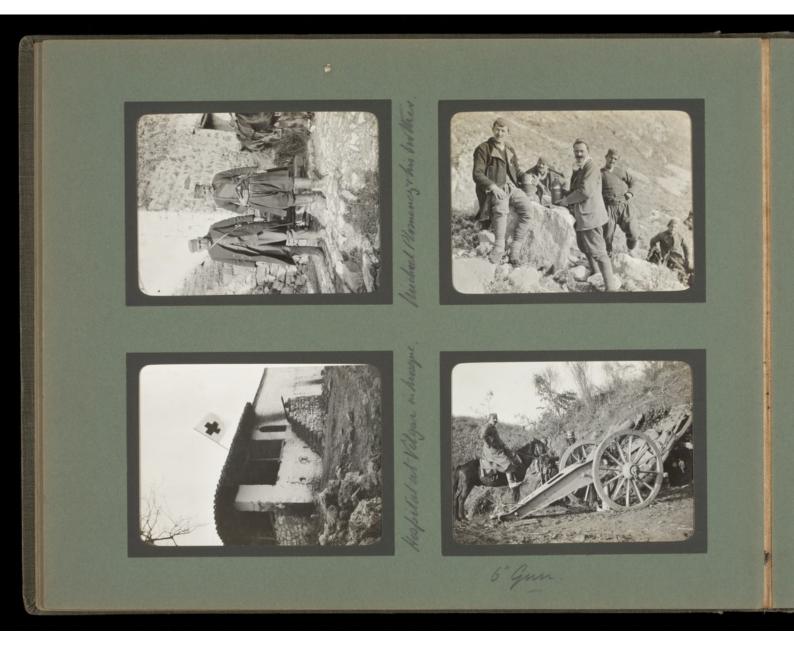

## Album of photographs of British Red Cross Society mission to Montenegro to aid victims of the against Turkey