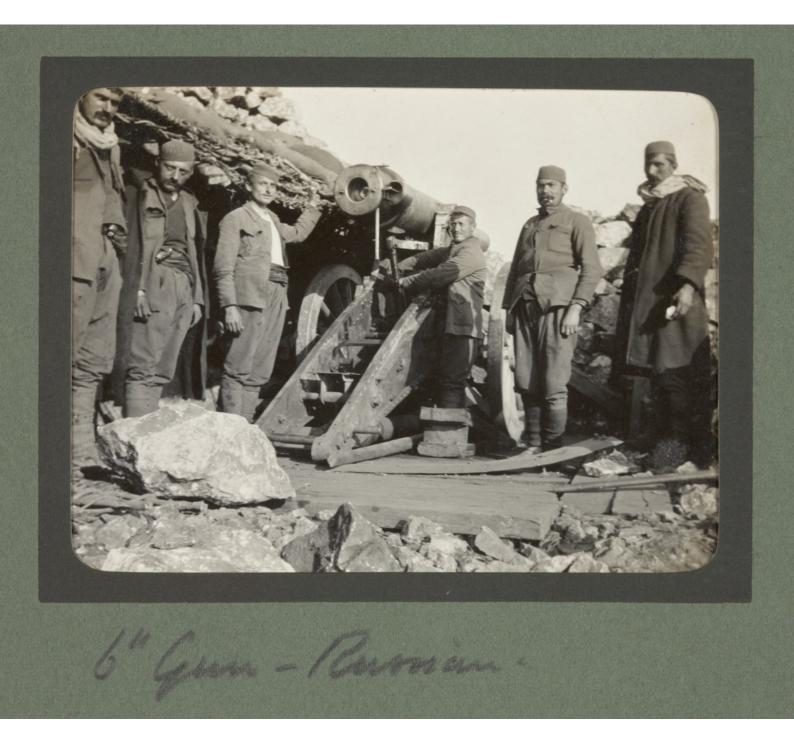

## Album of photographs of British Red Cross Society mission to Montenegro to aid victims of the against Turkey