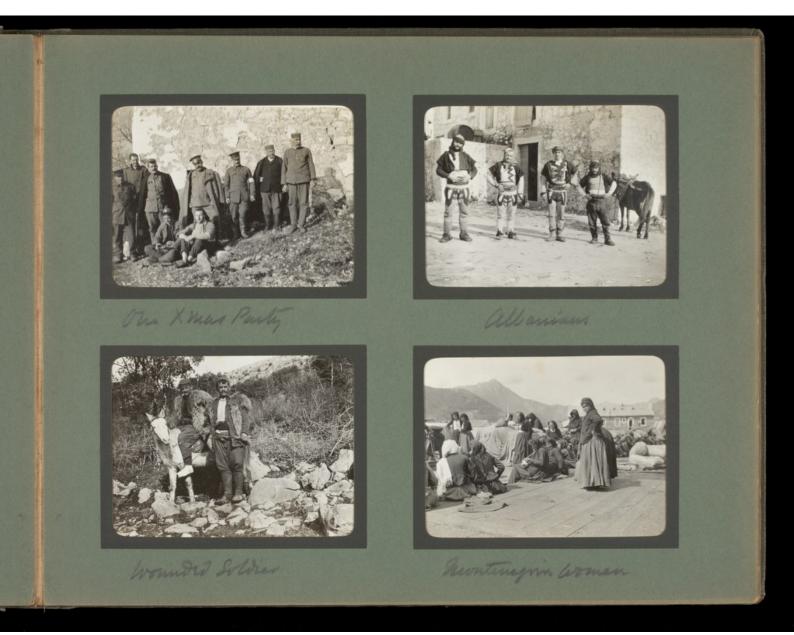

## Album of photographs of British Red Cross Society mission to Montenegro to aid victims of the against Turkey