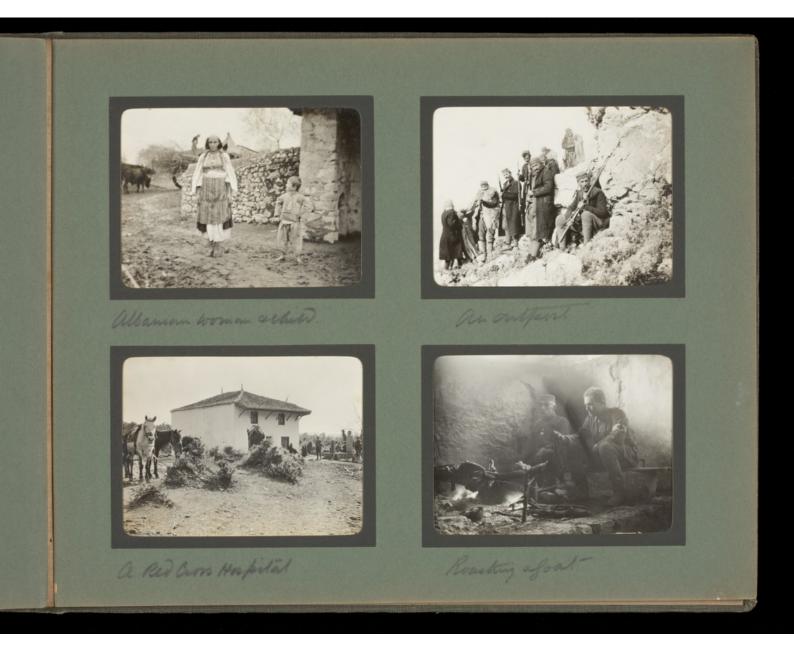

## Album of photographs of British Red Cross Society mission to Montenegro to aid victims of the against Turkey