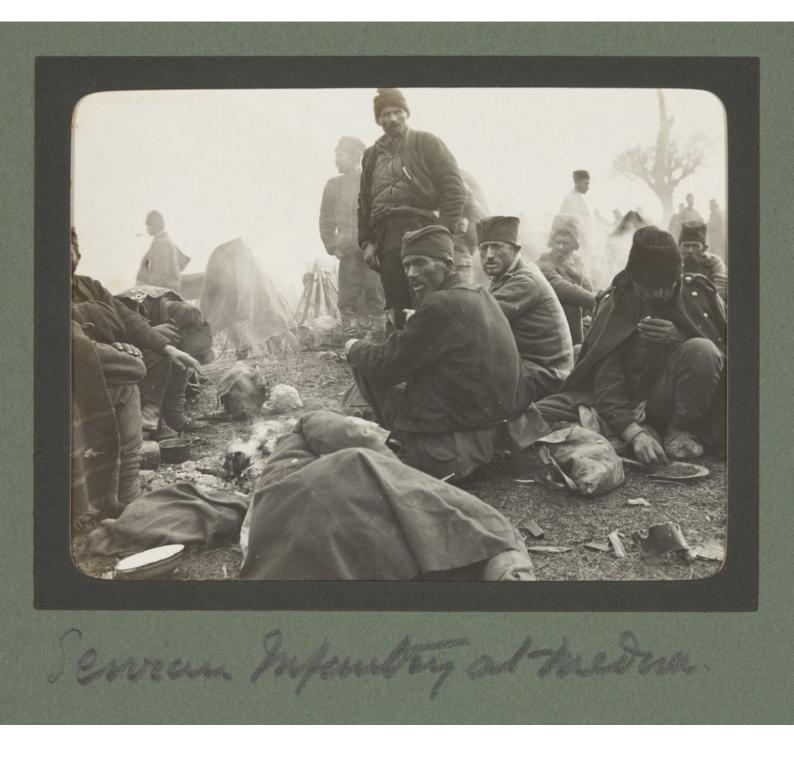

## Album of photographs of British Red Cross Society mission to Montenegro to aid victims of the against Turkey