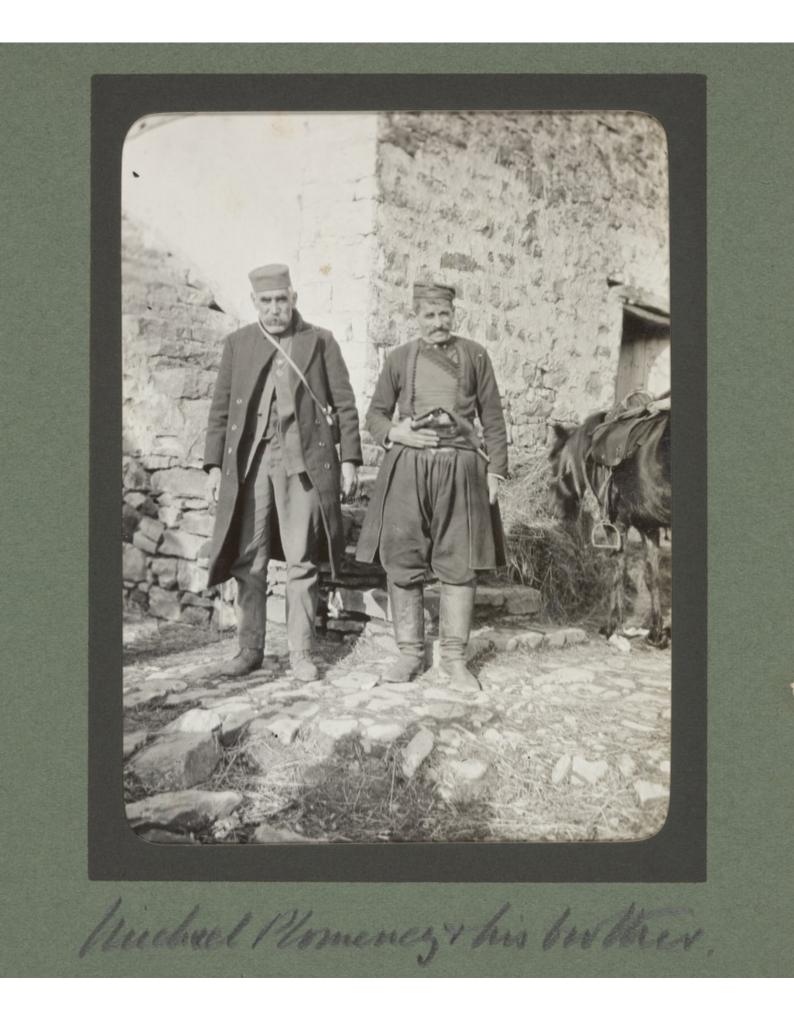

## Album of photographs of British Red Cross Society mission to Montenegro to aid victims of the against Turkey