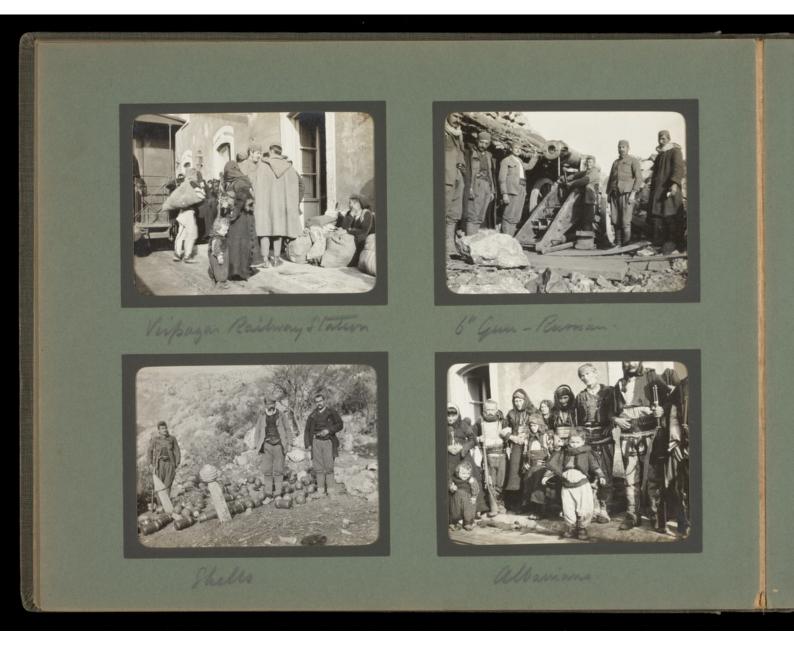

## Album of photographs of British Red Cross Society mission to Montenegro to aid victims of the against Turkey