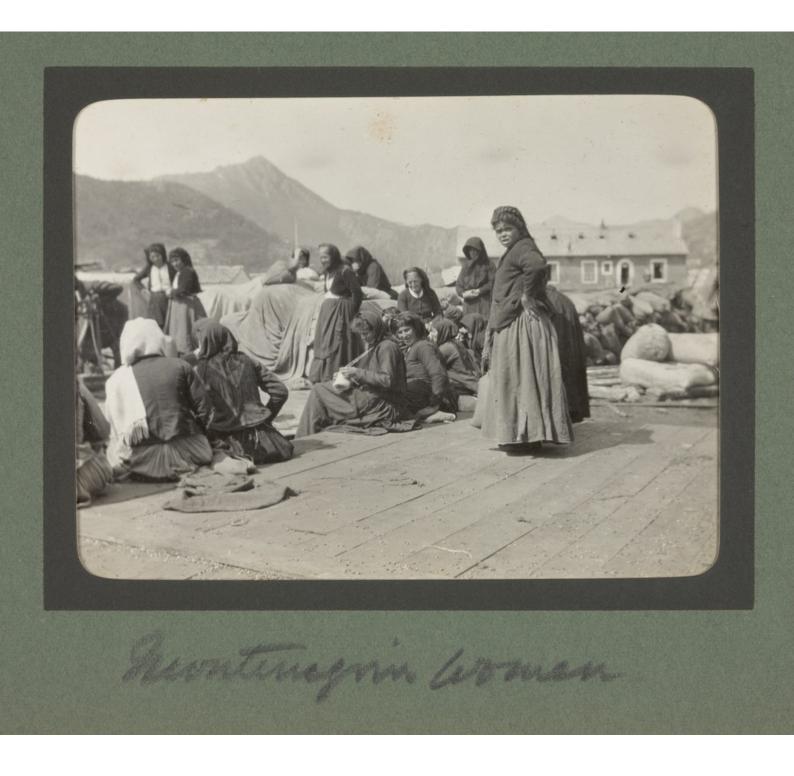

## Album of photographs of British Red Cross Society mission to Montenegro to aid victims of the against Turkey