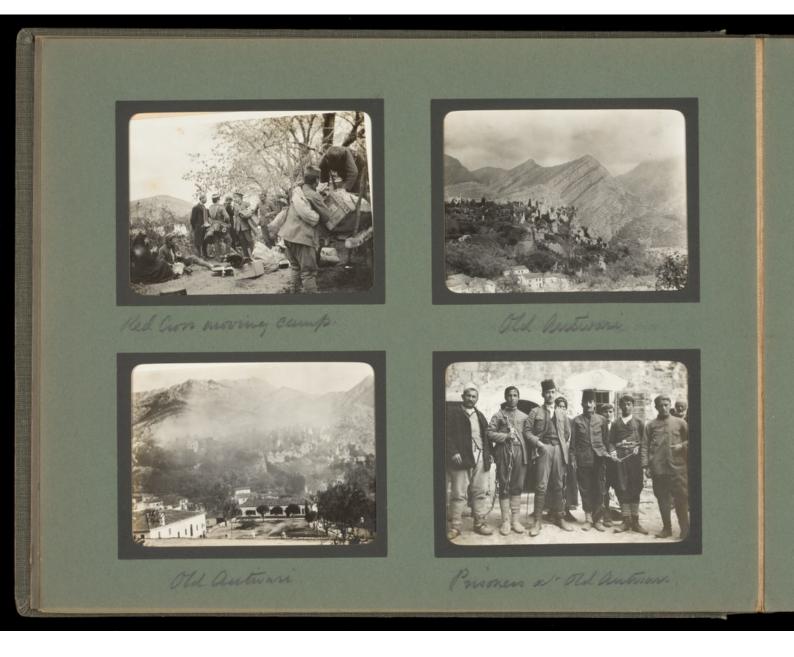

## Album of photographs of British Red Cross Society mission to Montenegro to aid victims of the against Turkey