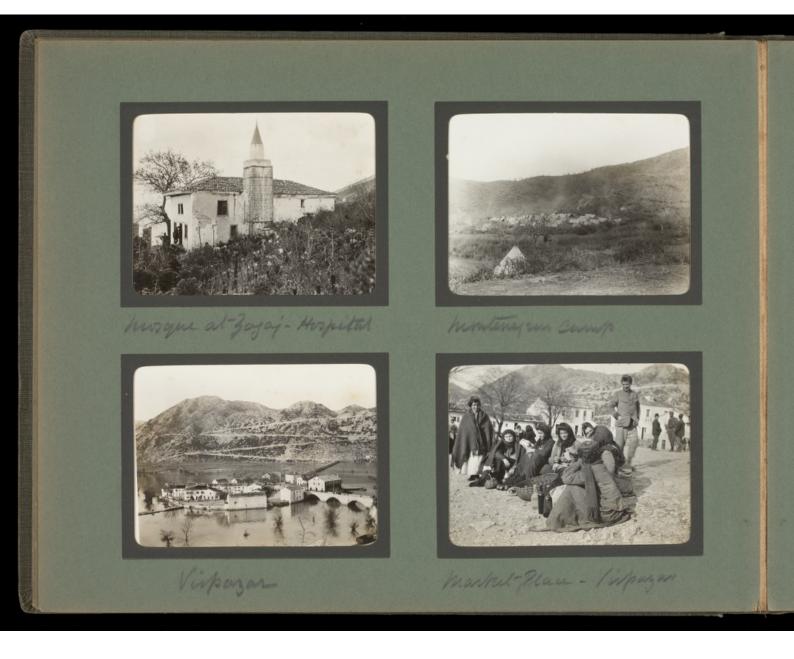

## Album of photographs of British Red Cross Society mission to Montenegro to aid victims of the against Turkey