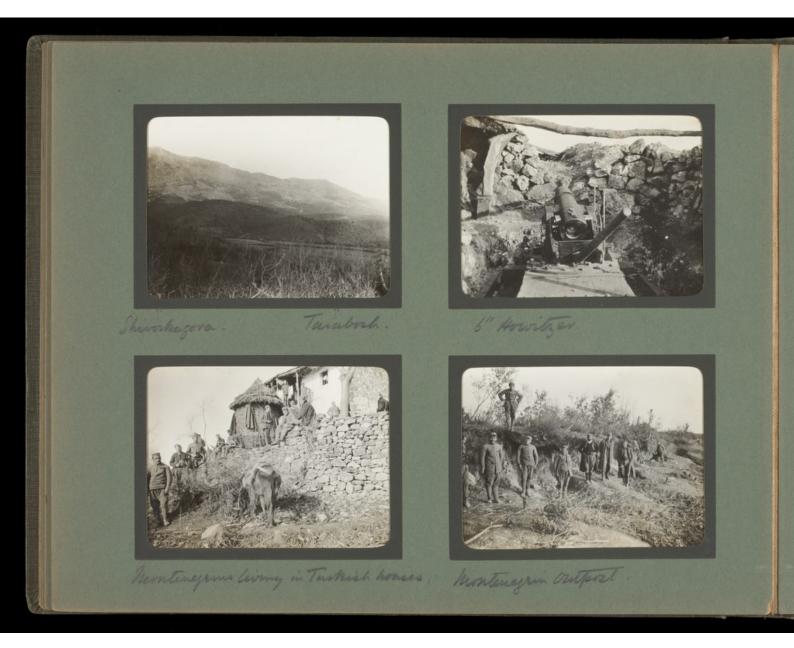

## Album of photographs of British Red Cross Society mission to Montenegro to aid victims of the against Turkey