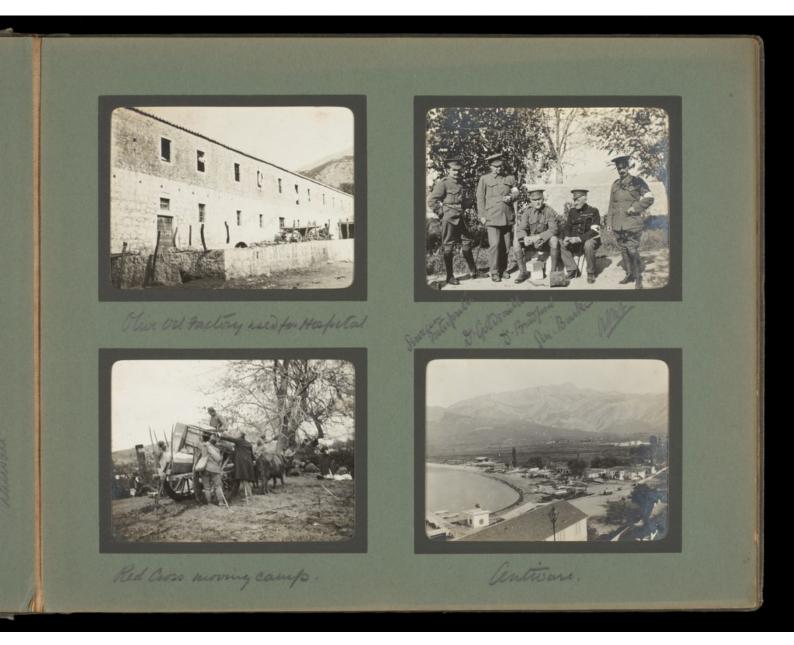

## Album of photographs of British Red Cross Society mission to Montenegro to aid victims of the against Turkey