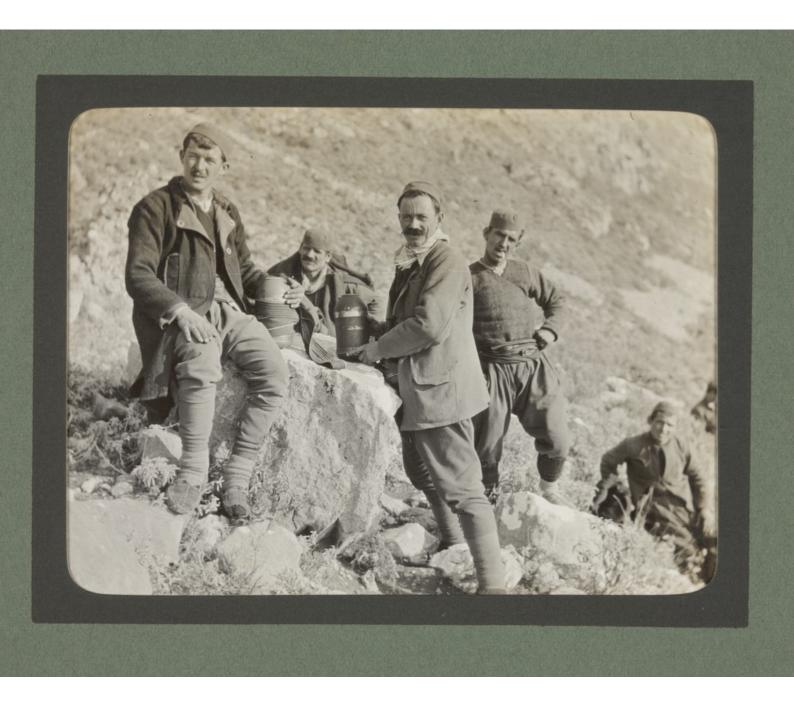

## Album of photographs of British Red Cross Society mission to Montenegro to aid victims of the against Turkey