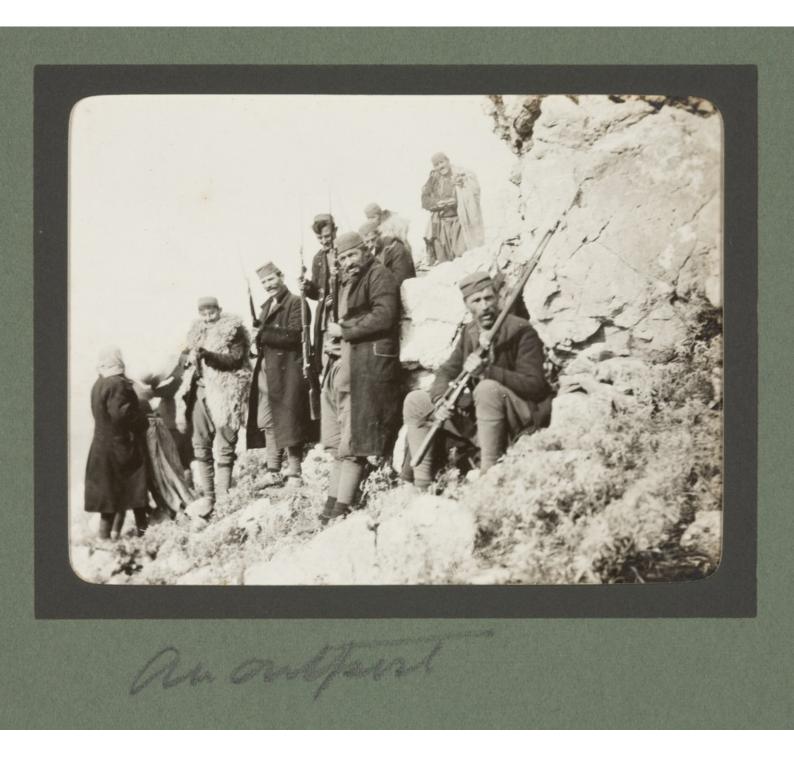

## Album of photographs of British Red Cross Society mission to Montenegro to aid victims of the against Turkey