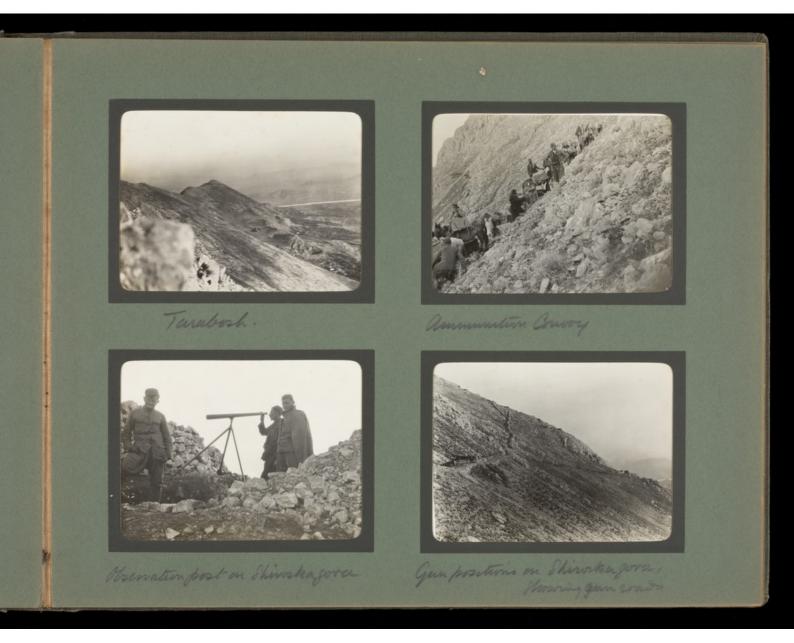

## Album of photographs of British Red Cross Society mission to Montenegro to aid victims of the against Turkey