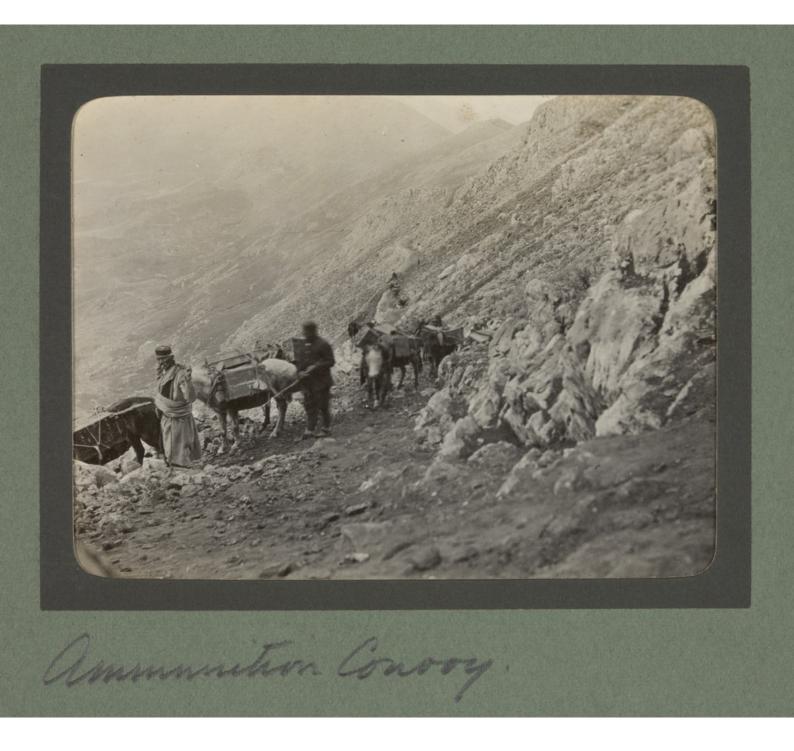

## Album of photographs of British Red Cross Society mission to Montenegro to aid victims of the against Turkey