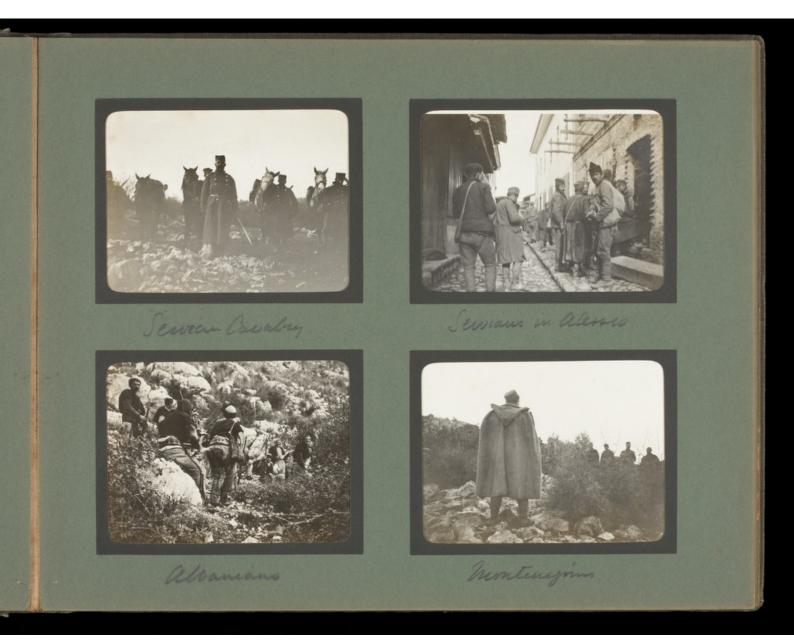

## Album of photographs of British Red Cross Society mission to Montenegro to aid victims of the against Turkey