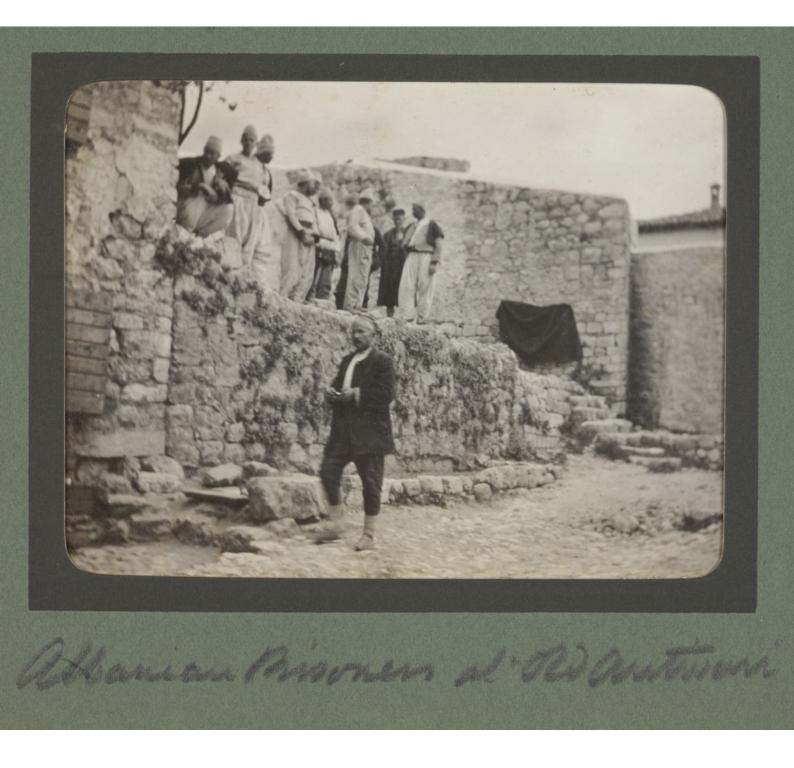

## Album of photographs of British Red Cross Society mission to Montenegro to aid victims of the against Turkey