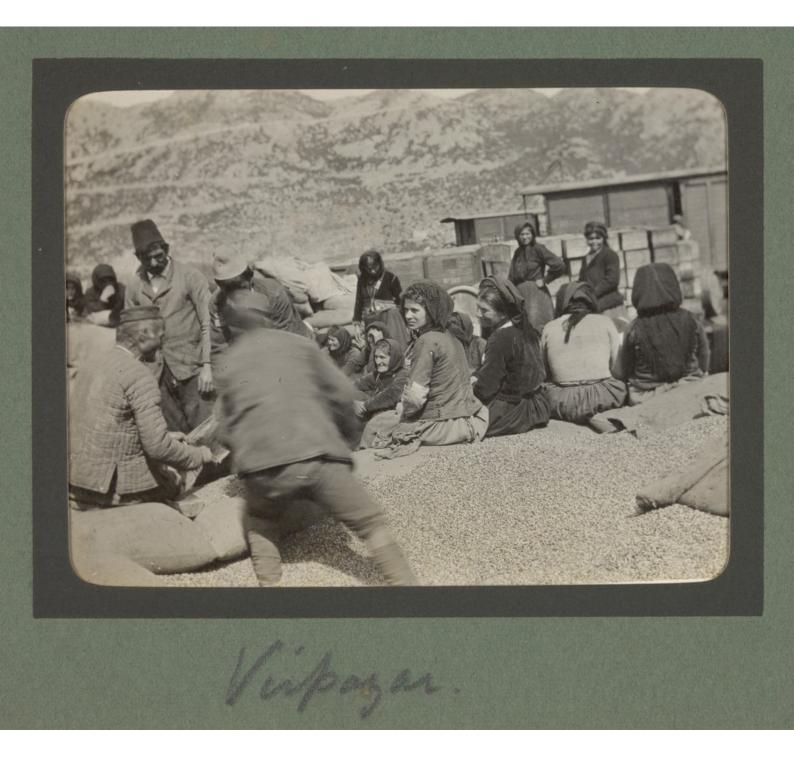

## Album of photographs of British Red Cross Society mission to Montenegro to aid victims of the against Turkey