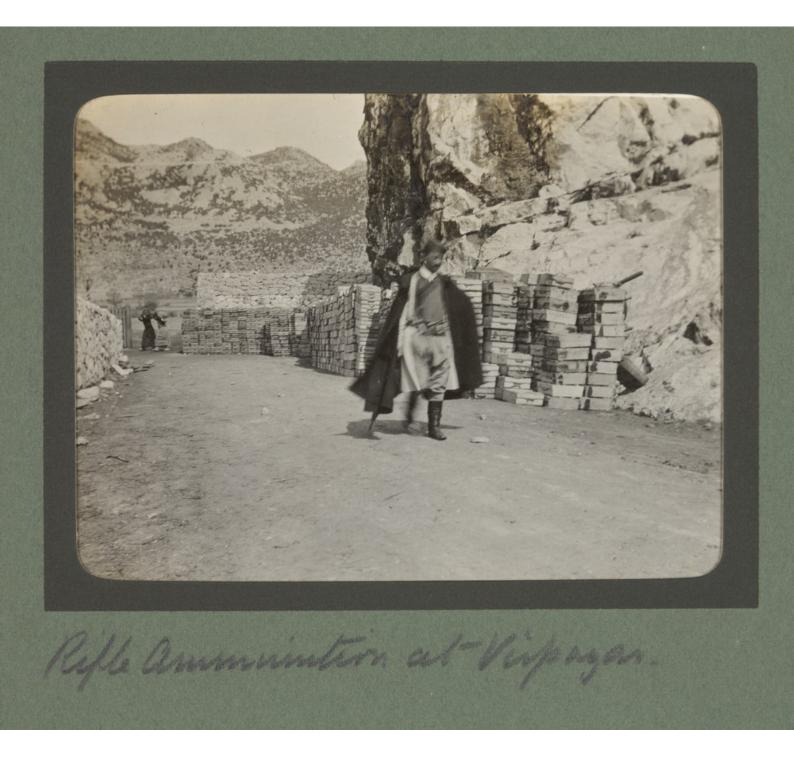

## Album of photographs of British Red Cross Society mission to Montenegro to aid victims of the against Turkey