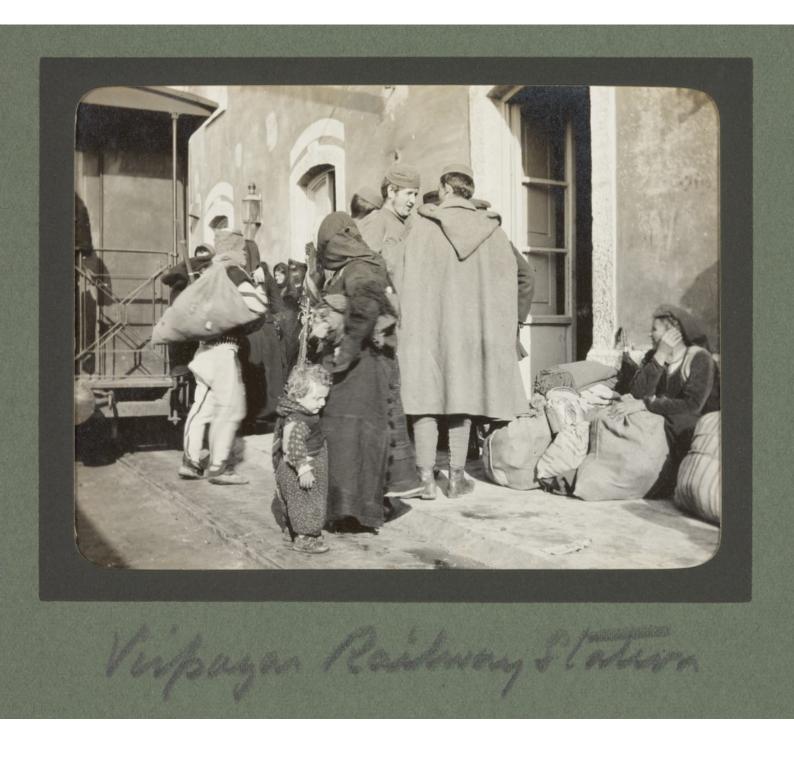

## Album of photographs of British Red Cross Society mission to Montenegro to aid victims of the against Turkey