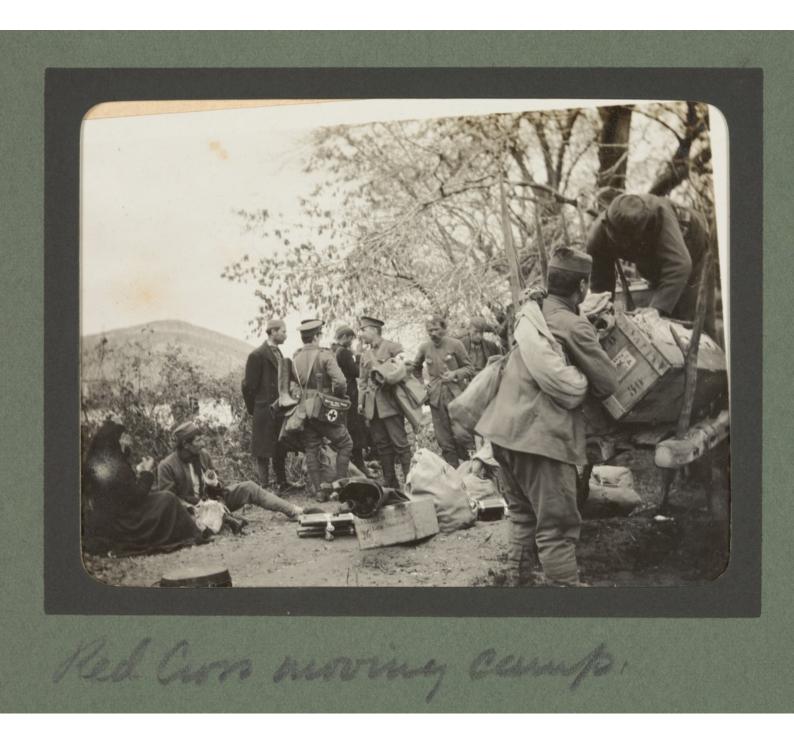

## Album of photographs of British Red Cross Society mission to Montenegro to aid victims of the against Turkey