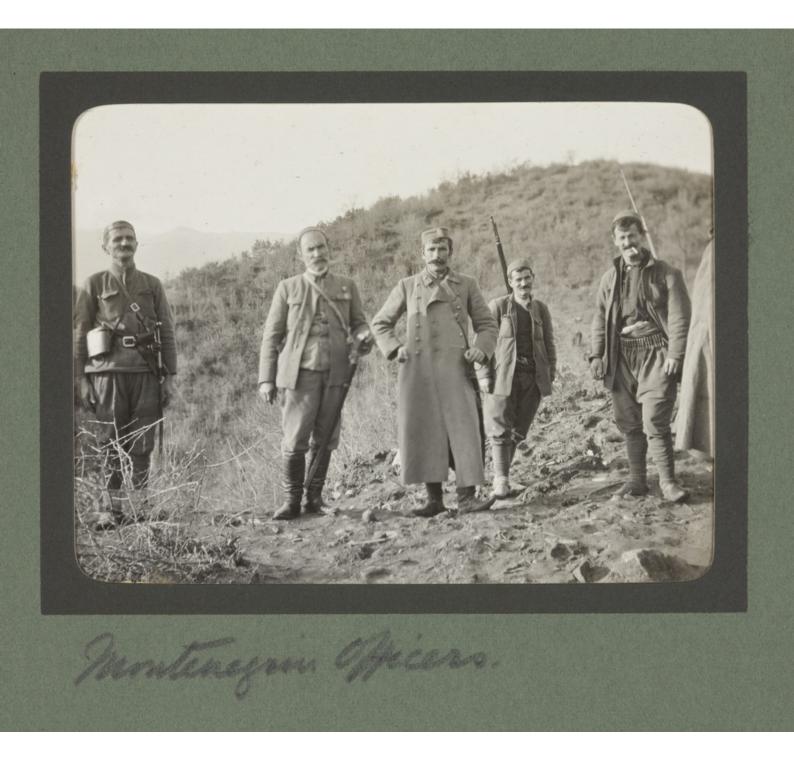

## Album of photographs of British Red Cross Society mission to Montenegro to aid victims of the against Turkey