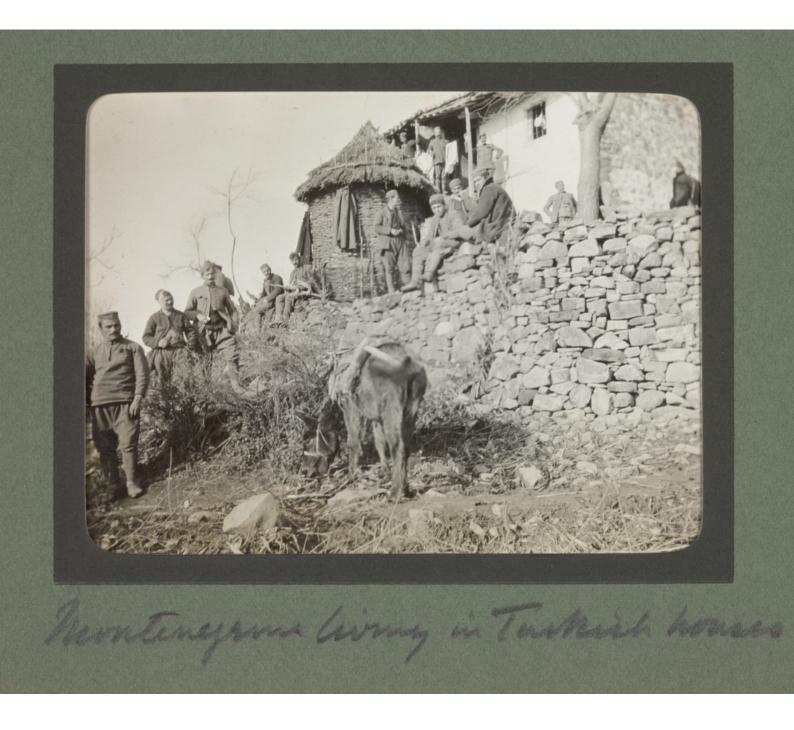

## Album of photographs of British Red Cross Society mission to Montenegro to aid victims of the against Turkey