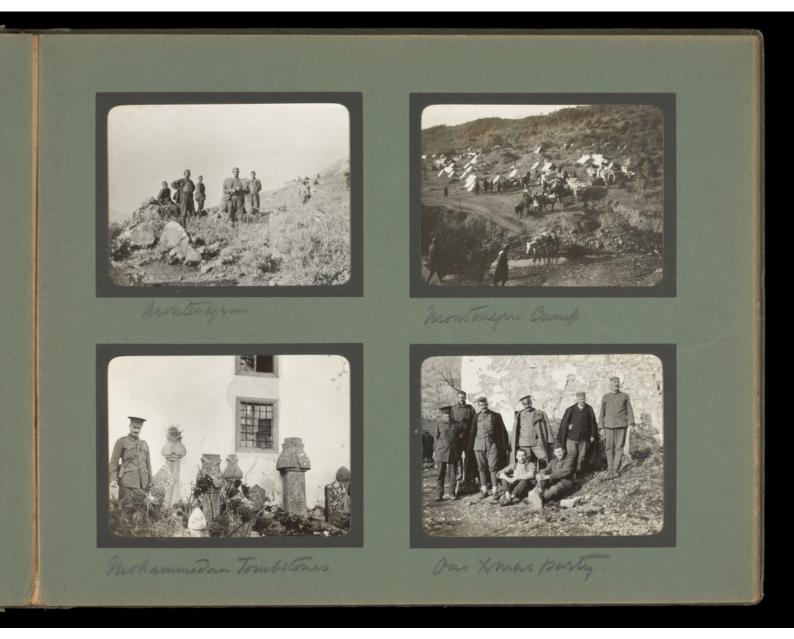

## Album of photographs of British Red Cross Society mission to Montenegro to aid victims of the against Turkey