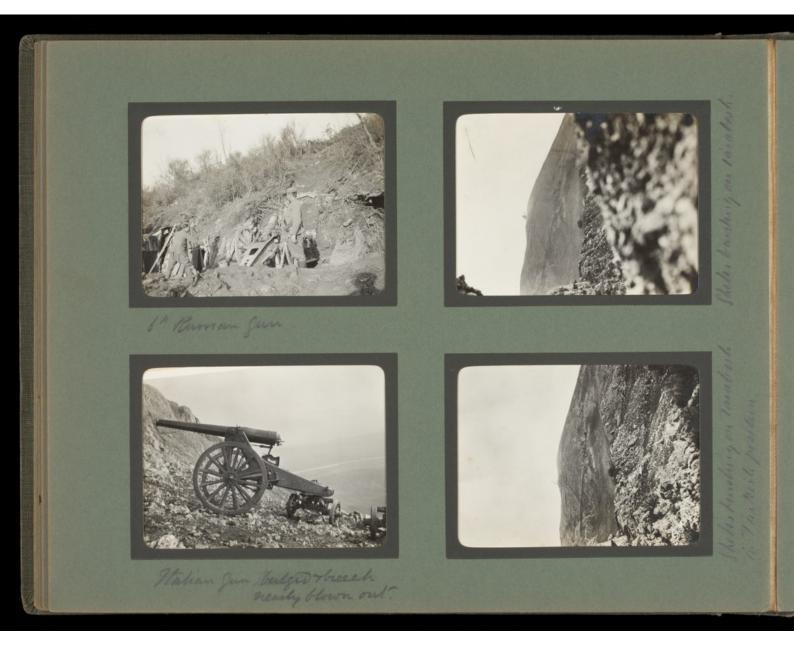

## Album of photographs of British Red Cross Society mission to Montenegro to aid victims of the against Turkey