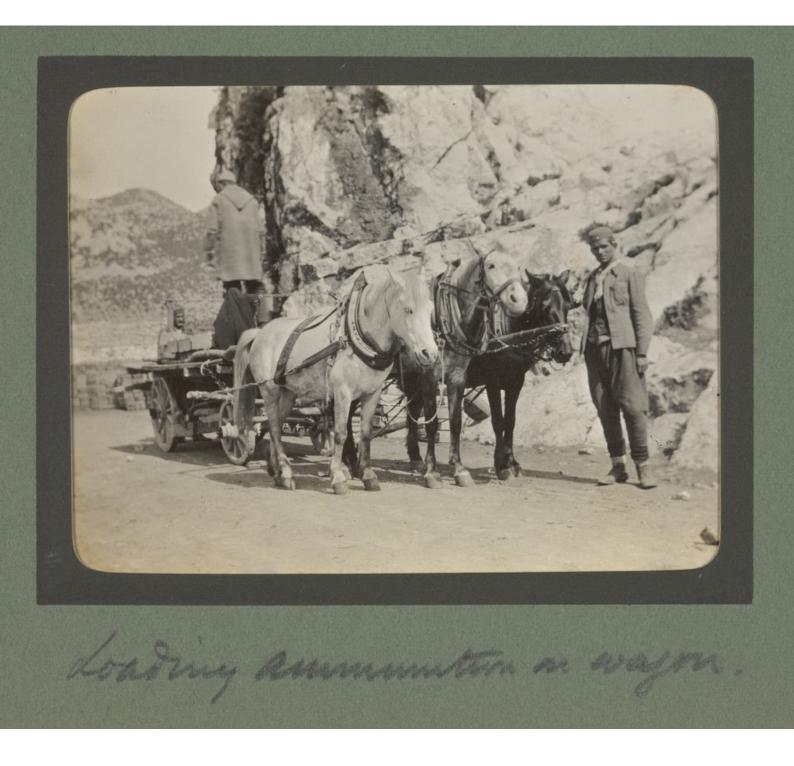

## Album of photographs of British Red Cross Society mission to Montenegro to aid victims of the against Turkey