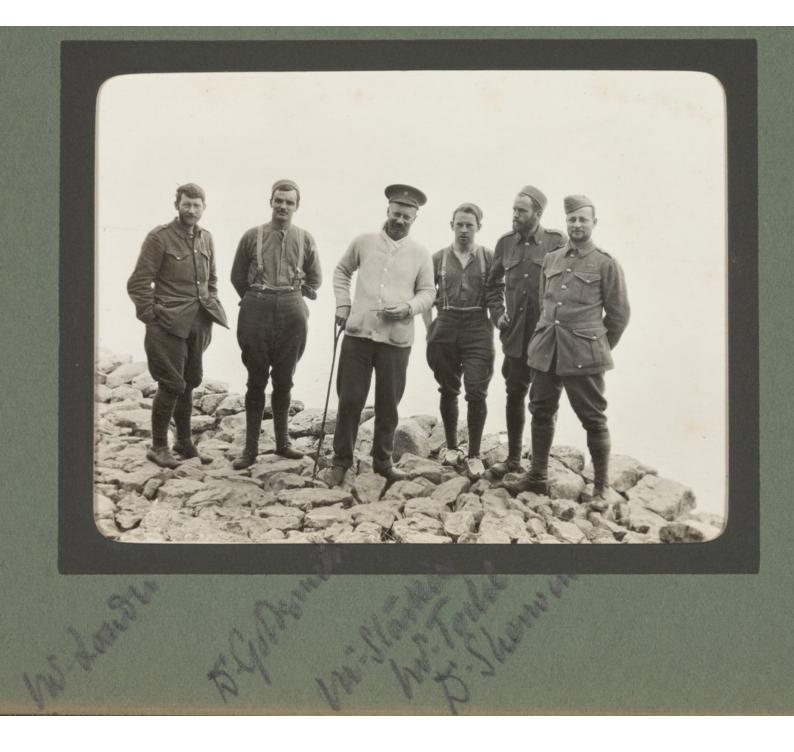

## Album of photographs of British Red Cross Society mission to Montenegro to aid victims of the against Turkey