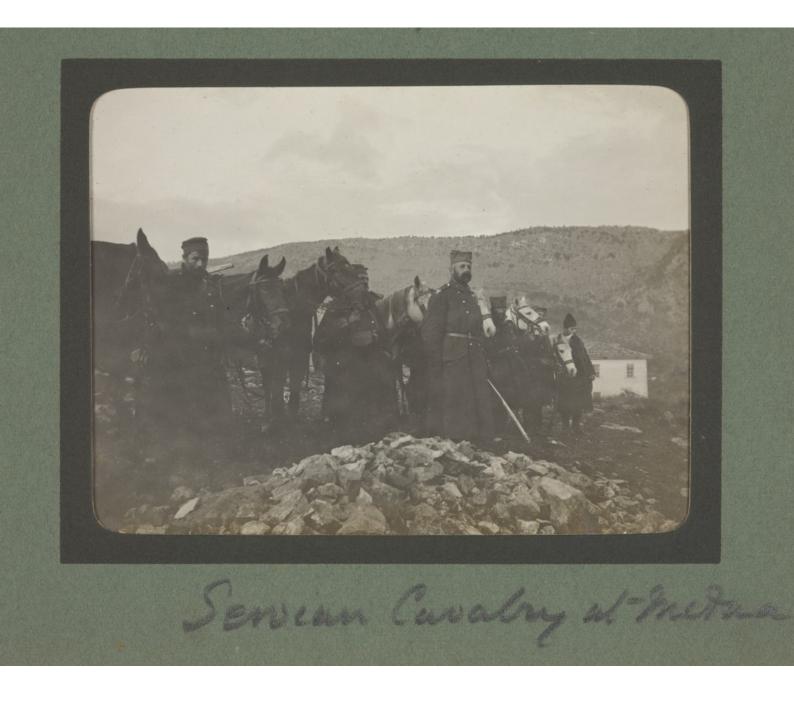

## Album of photographs of British Red Cross Society mission to Montenegro to aid victims of the against Turkey