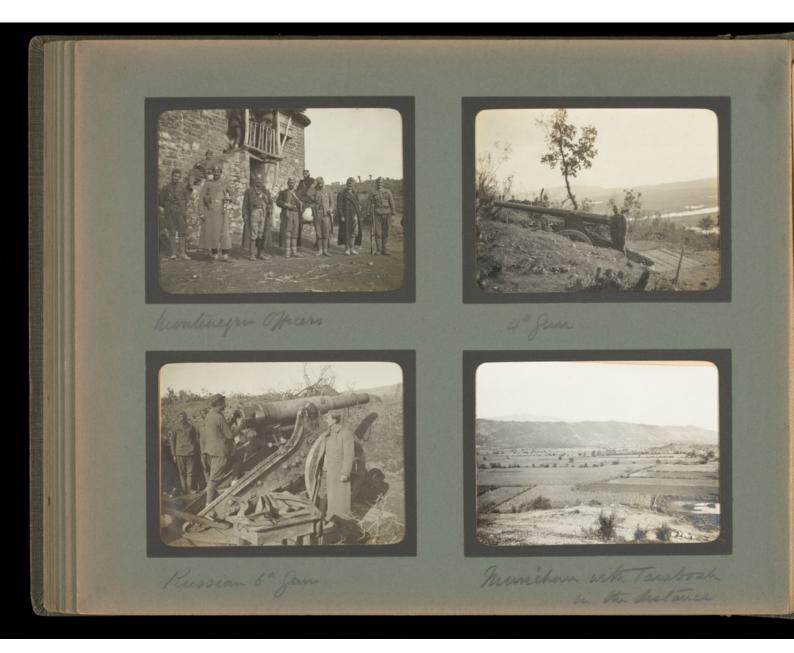

## Album of photographs of British Red Cross Society mission to Montenegro to aid victims of the against Turkey