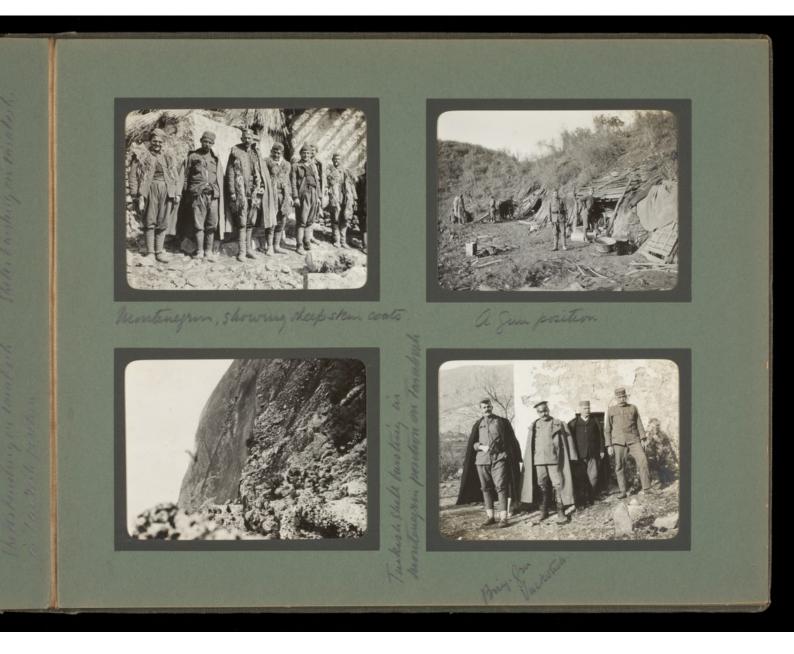

## Album of photographs of British Red Cross Society mission to Montenegro to aid victims of the against Turkey