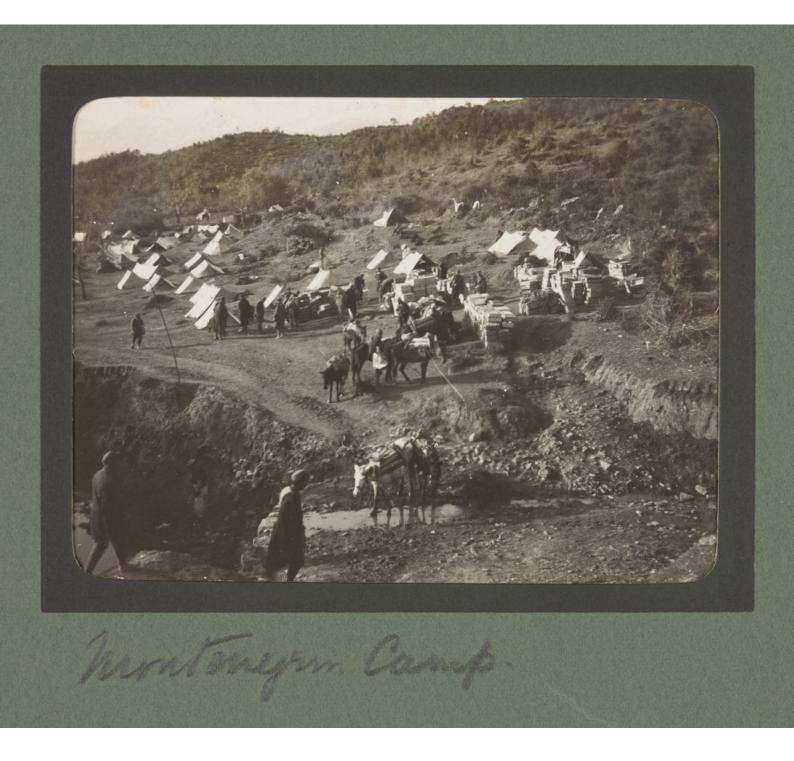

## Album of photographs of British Red Cross Society mission to Montenegro to aid victims of the against Turkey