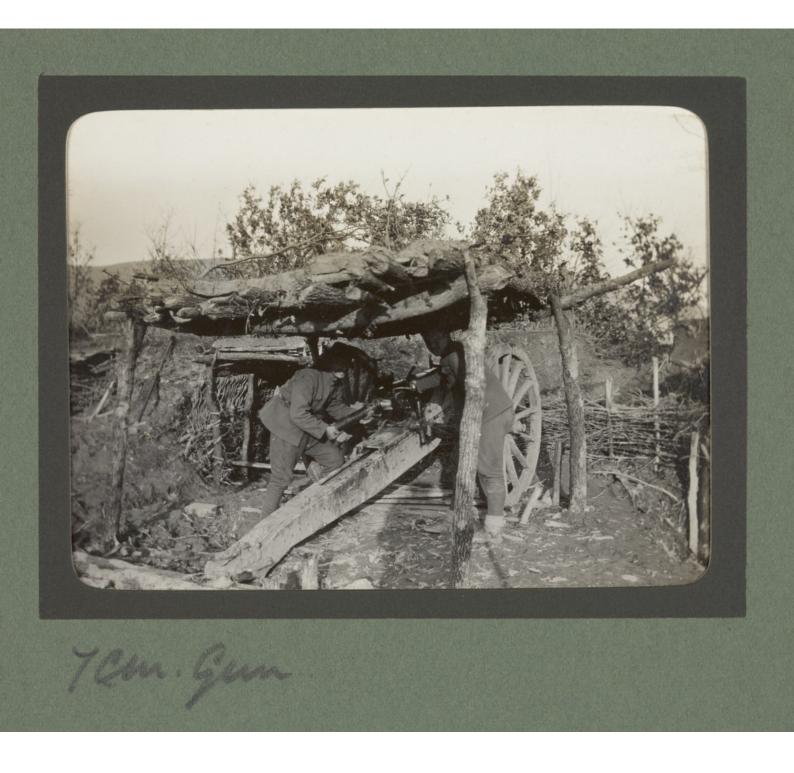

## Album of photographs of British Red Cross Society mission to Montenegro to aid victims of the against Turkey