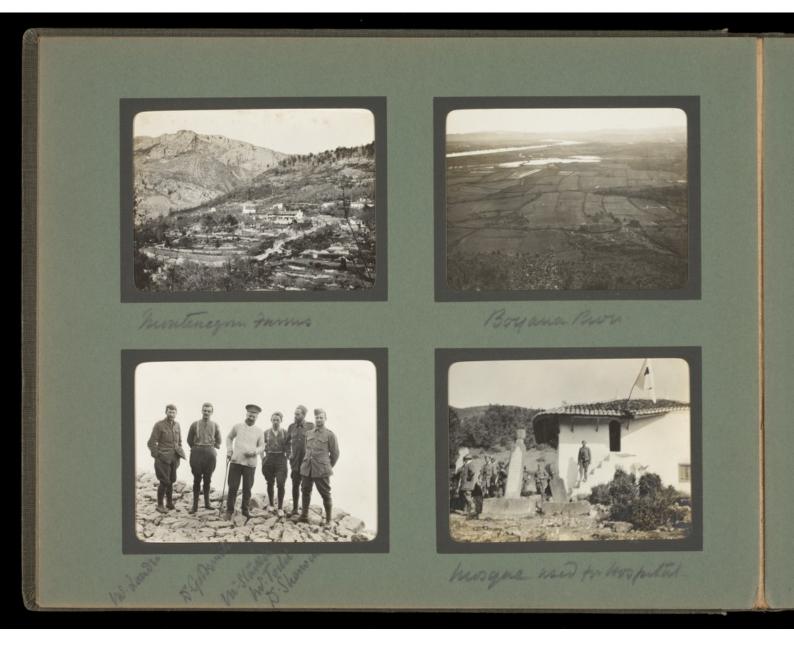

## Album of photographs of British Red Cross Society mission to Montenegro to aid victims of the against Turkey