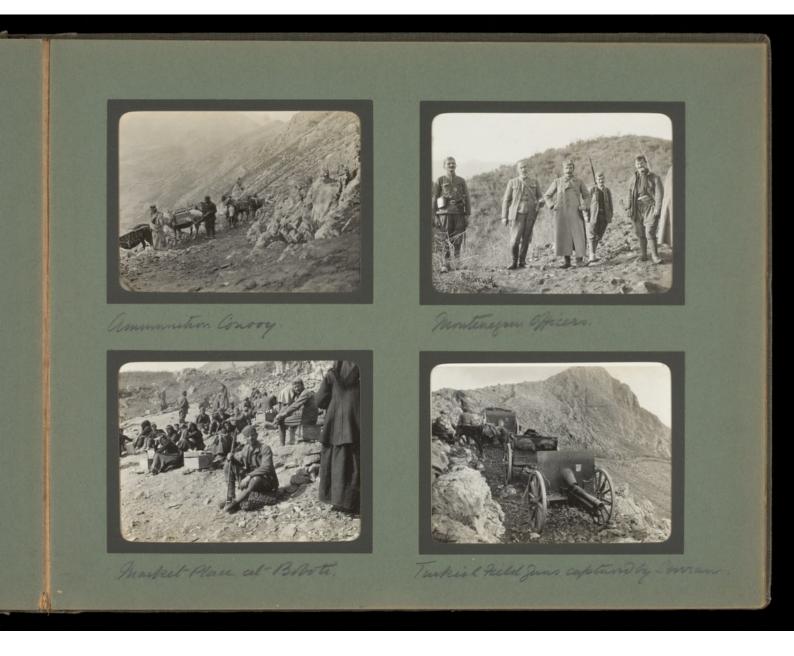

## Album of photographs of British Red Cross Society mission to Montenegro to aid victims of the against Turkey