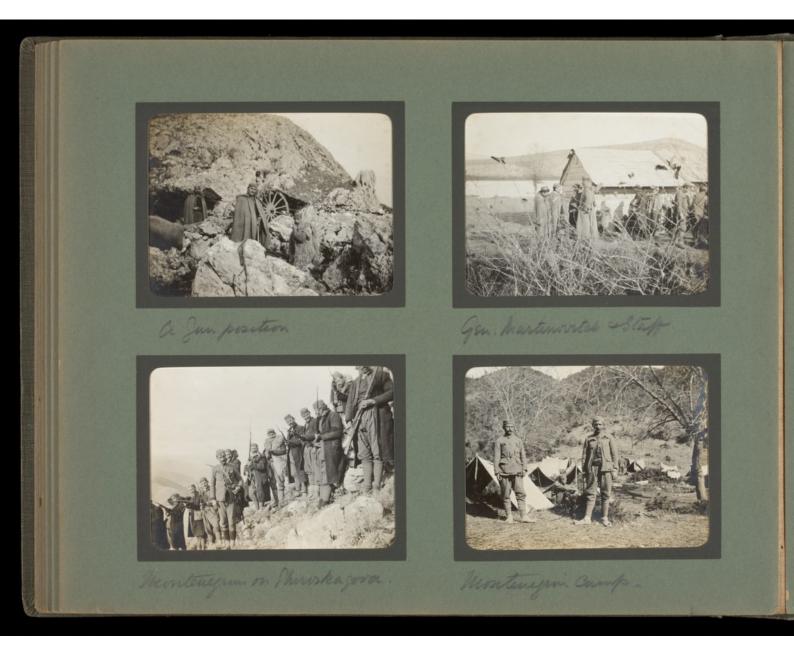

## Album of photographs of British Red Cross Society mission to Montenegro to aid victims of the against Turkey