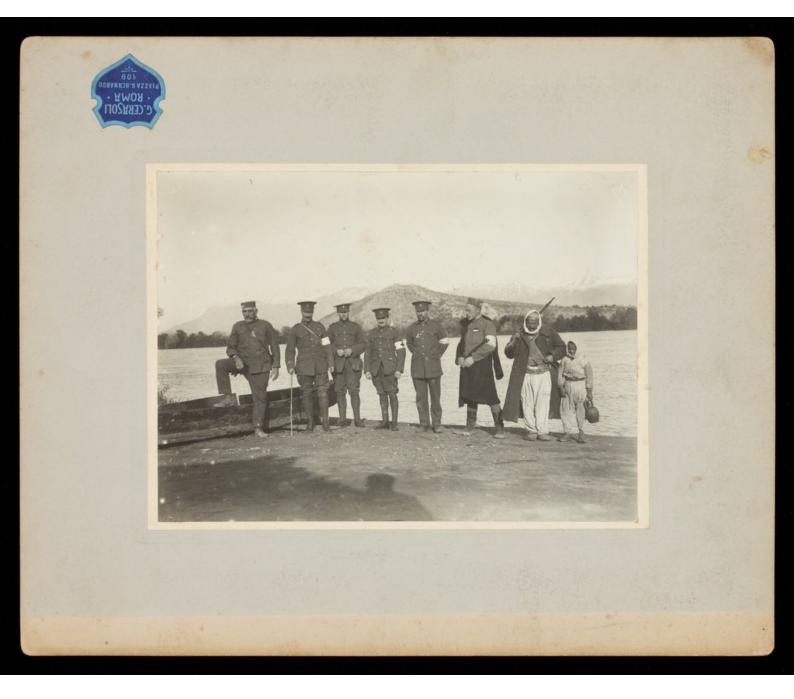

## Album of photographs of British Red Cross Society mission to Montenegro to aid victims of the against Turkey