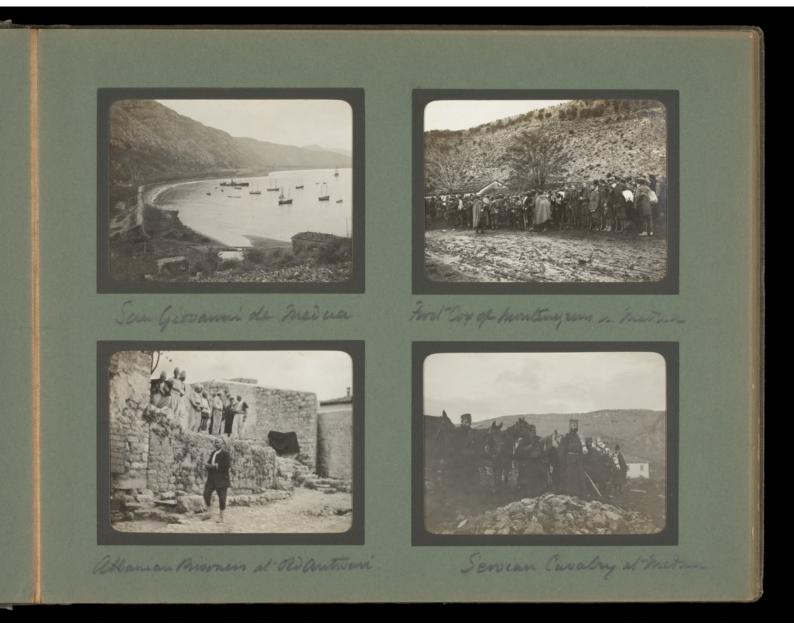

## Album of photographs of British Red Cross Society mission to Montenegro to aid victims of the against Turkey