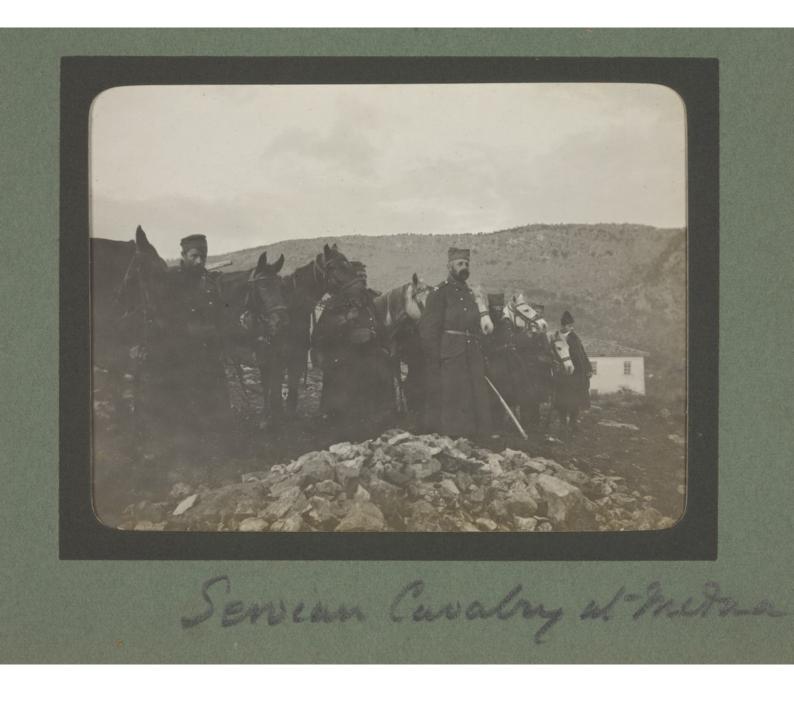

## Album of photographs of British Red Cross Society mission to Montenegro to aid victims of the against Turkey