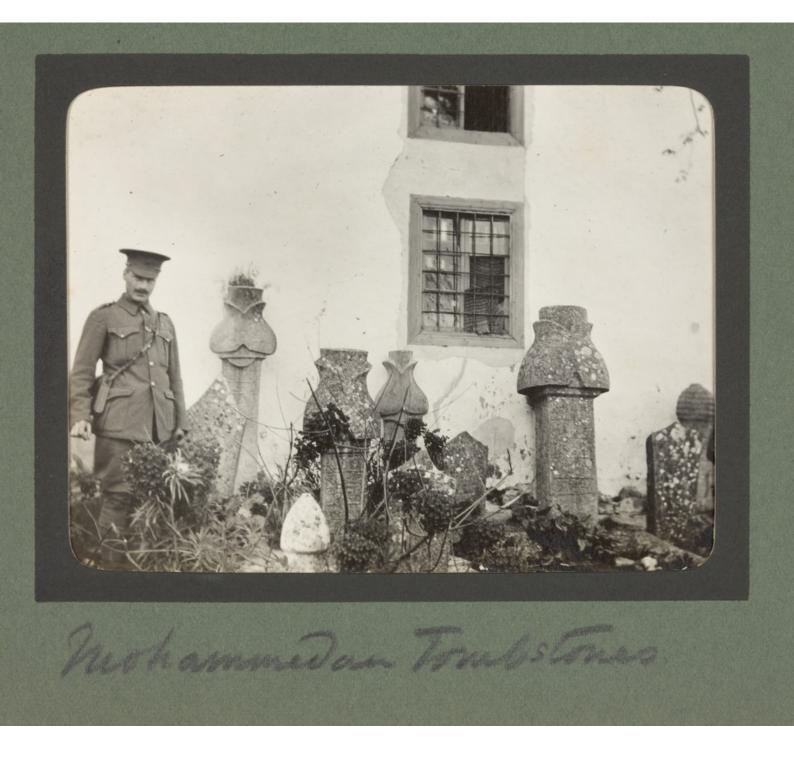

## Album of photographs of British Red Cross Society mission to Montenegro to aid victims of the against Turkey