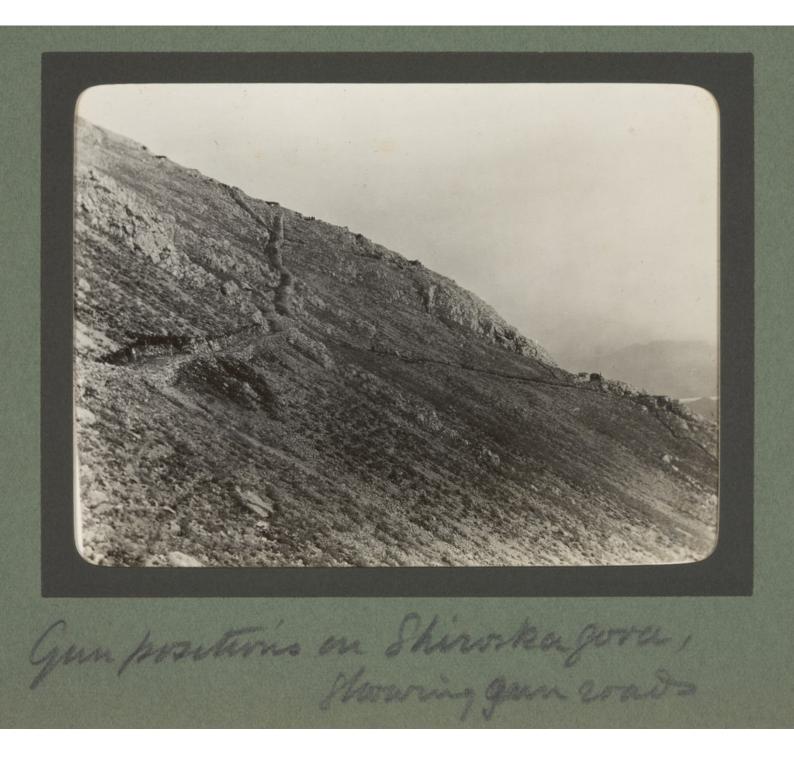

## Album of photographs of British Red Cross Society mission to Montenegro to aid victims of the against Turkey