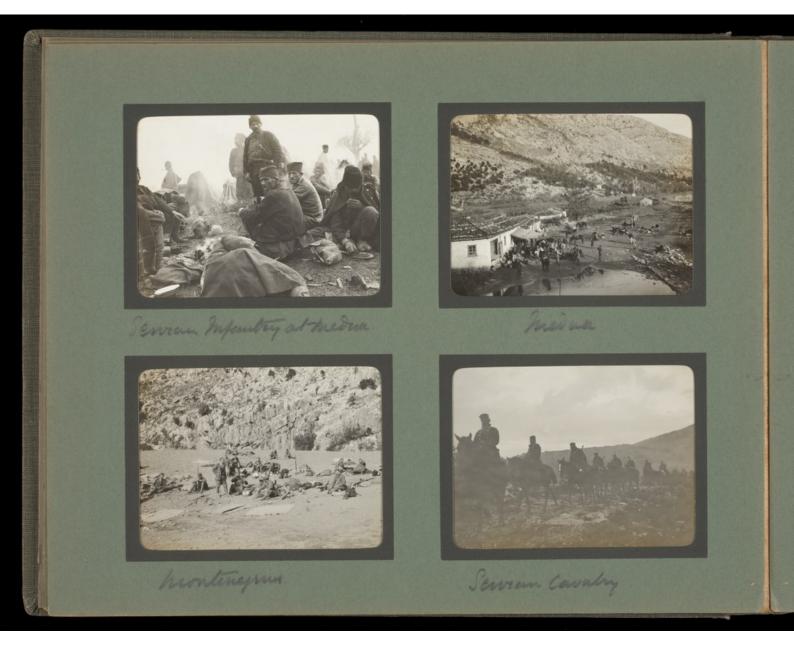

## Album of photographs of British Red Cross Society mission to Montenegro to aid victims of the against Turkey