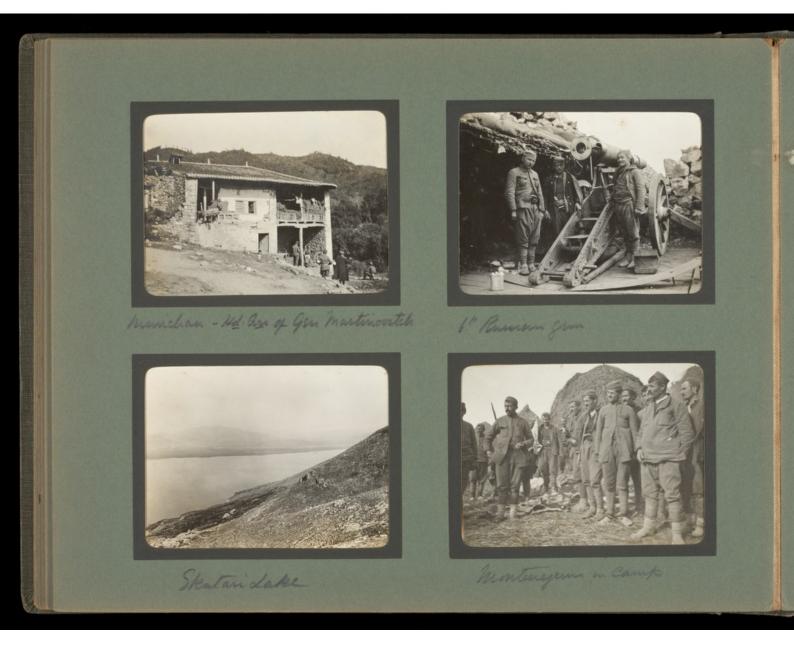

## Album of photographs of British Red Cross Society mission to Montenegro to aid victims of the against Turkey