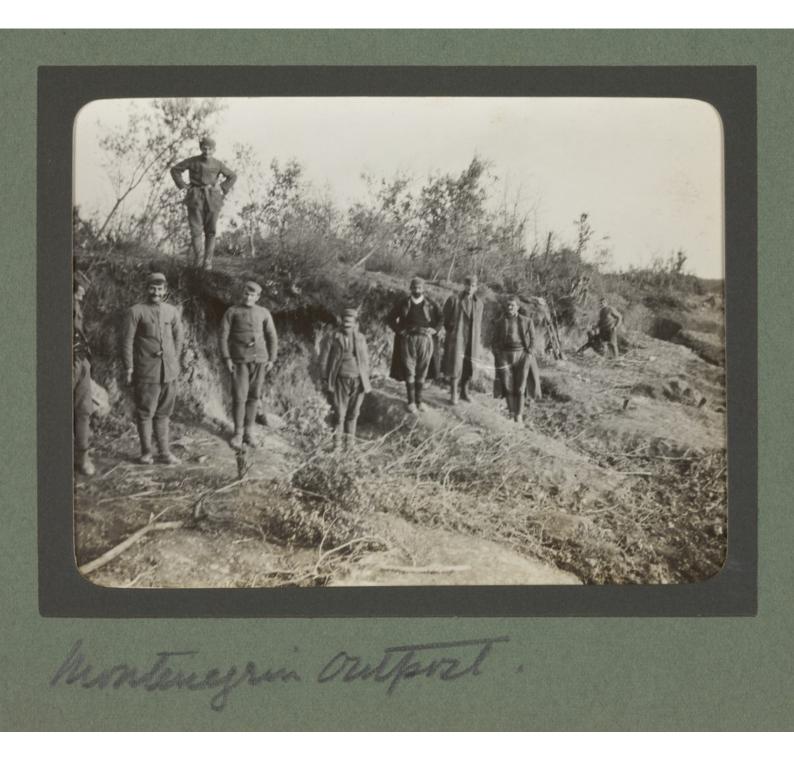

## Album of photographs of British Red Cross Society mission to Montenegro to aid victims of the against Turkey