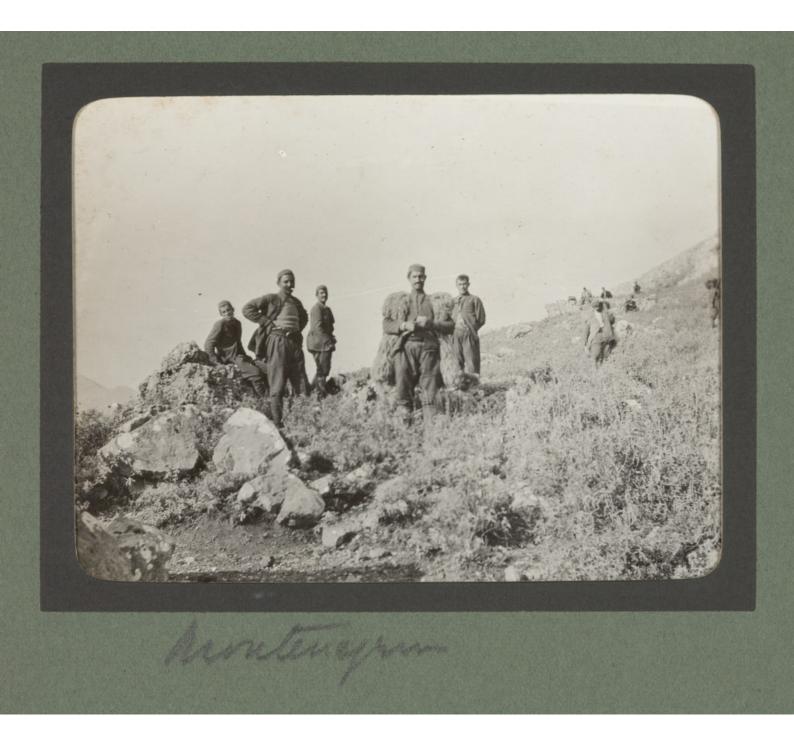

## Album of photographs of British Red Cross Society mission to Montenegro to aid victims of the against Turkey