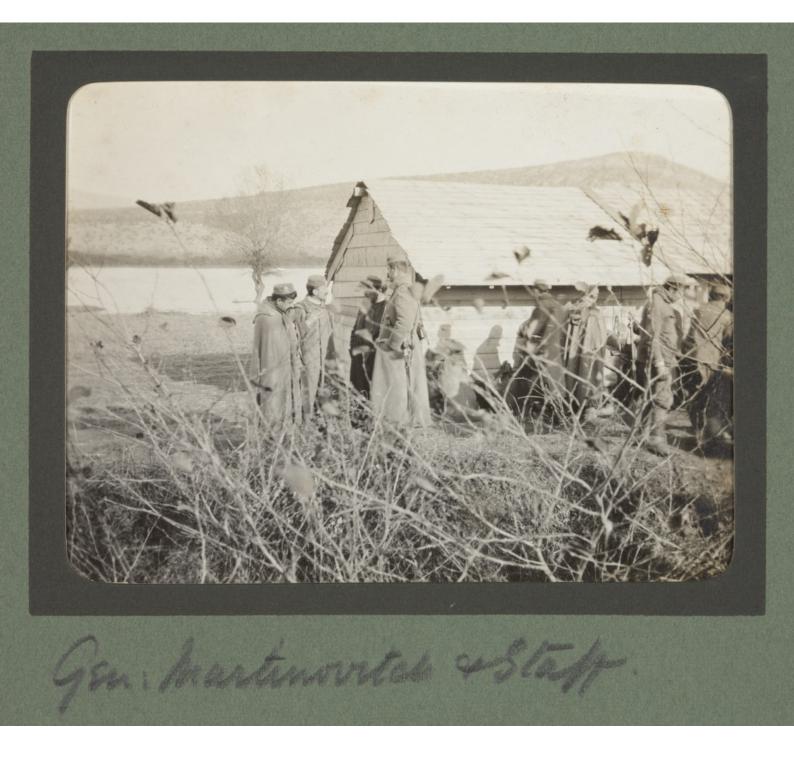

## Album of photographs of British Red Cross Society mission to Montenegro to aid victims of the against Turkey