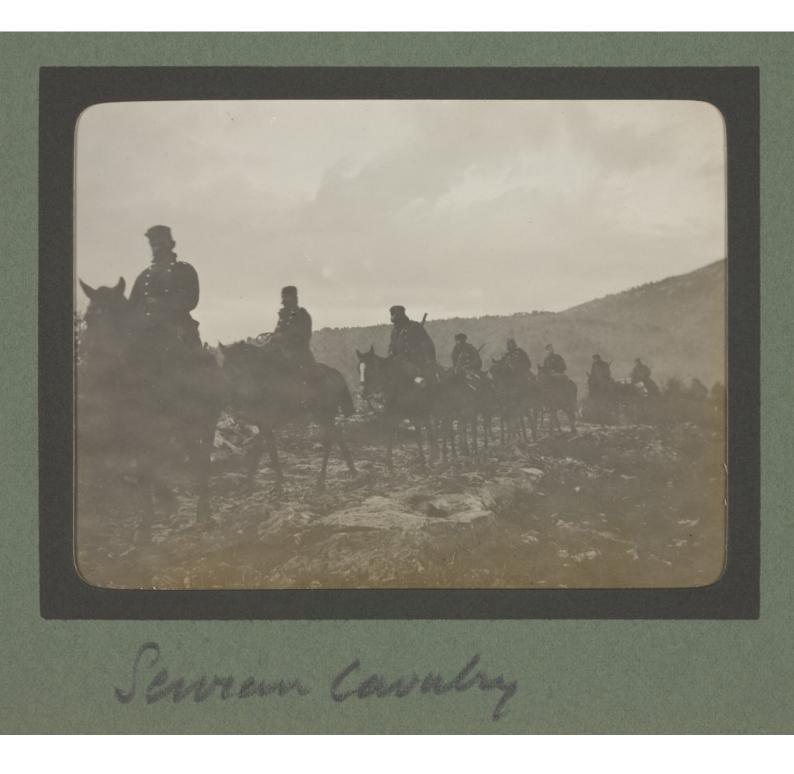

## Album of photographs of British Red Cross Society mission to Montenegro to aid victims of the against Turkey