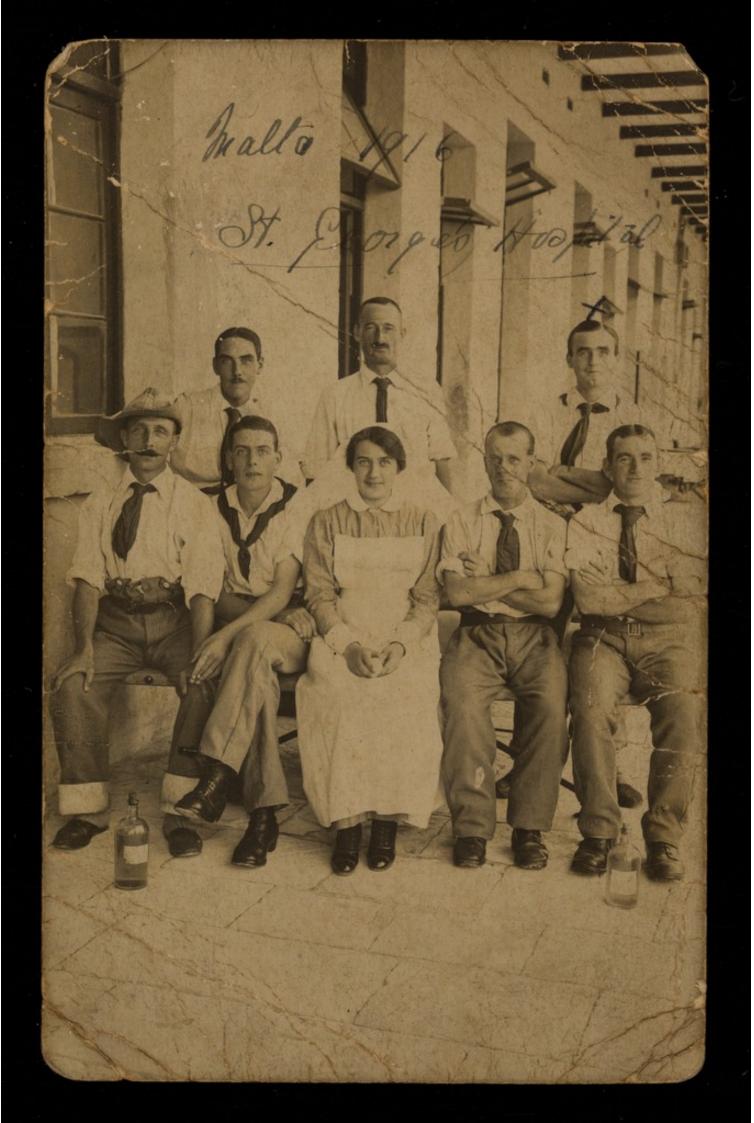

## Group photograph of some of the staff of St. George's Hospital, Malta

## **Publication/Creation**

1916

## **Persistent URL**

https://wellcomecollection.org/works/k9cy8uvb

## License and attribution

You have permission to make copies of this work under a Creative Commons, Attribution, Non-commercial license.

Non-commercial use includes private study, academic research, teaching, and other activities that are not primarily intended for, or directed towards, commercial advantage or private monetary compensation. See the Legal Code for further information.

Image source should be attributed as specified in the full catalogue record. If no source is given the image should be attributed to Wellcome Collection.





RAMC 1246