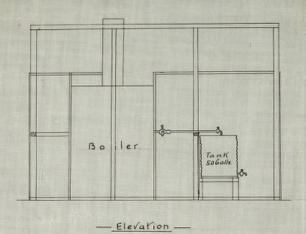

# \_ Any Drainage to be considered locally\_

— Plan Shewing —

Filter and Boiler House —

or —

Nº 11 General Hospital —

Kimberley —

ABroke St. Do. Maj KK.

RAMC 634 14