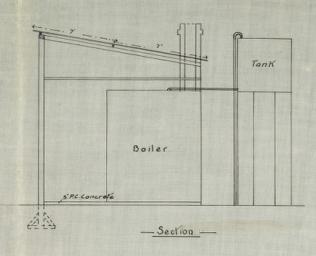

# \_ Any Drainage to be considered locally\_

— Plan Shewing —

Filter and Boiler House —

or —

Nº 11 General Hospital —

Kimberley —

ABroke St. Do. Maj KK.

RAMC 634 14