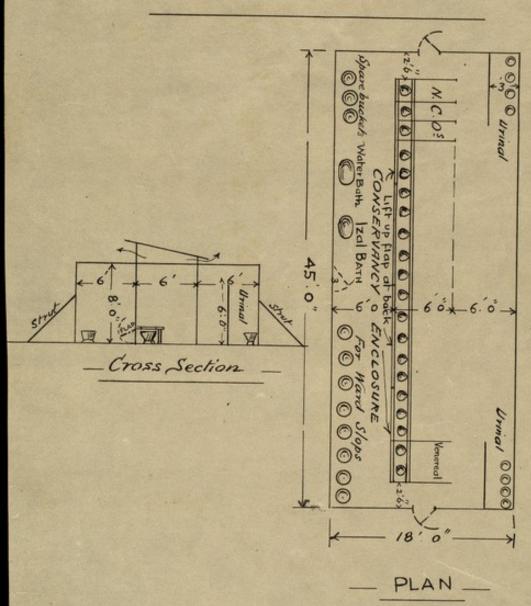

# ---HOSPITAL LATRINE ---

Feet 10 5 0 10 20 30 Feet

Scale 8ft to an Inch —

140 Feet