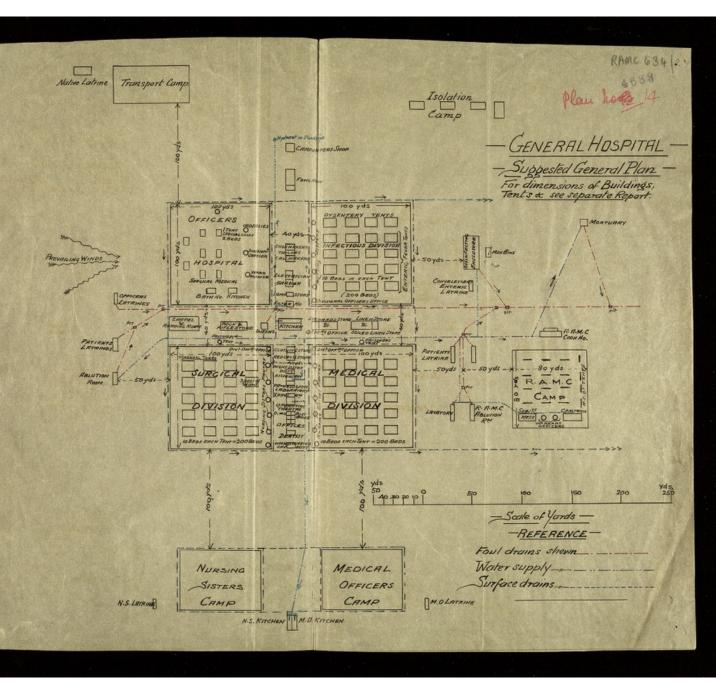

### Plans of British army hospitals for the Boer War

Image source should be attributed as specified in the full catalogue record. If no source is given the image should be attributed to Wellcome Collection.

RAMC 634 Plans of Hospital arrangeenenti in the S. African War. Presantes & Col Res. 5. Sunfrson

# PLAN Nº5