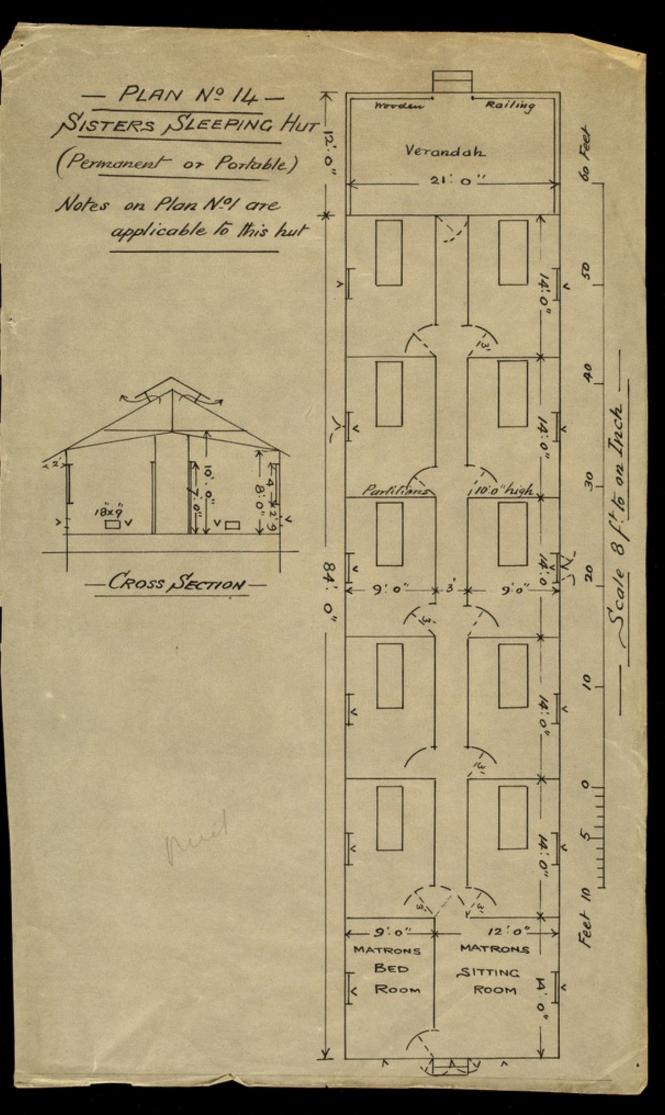

Plans of Hospital arrangeenenti in the S. African War. Presantes & Col Res. 5. Sunfrson









# PLAN Nº5











## \_\_\_ BATH HUT\_\_\_\_\_ (Permanent or Portable)

Hot water supply from Kitchen by pipes underground enclosed in 3 inch drain pipe & mapped with felt to preserve the heat. Concrete floors sloping outwards to surface channel in each passage. Drainage to be considered locally to be happed.

21.0"

350 7'6" 7'6 asion

See 2218 asion

Cross Section

Rater supply Hors cold down centre

PLAN



1/3

# ---HOSPITAL LATRINE ---



Feet 10 5 0 10 20 30 Feet

Scale 8ft to an Inch —

140 Feet

# - OPERATING THEATRE &c -





10

20

Scale 8ft Toon Inch.

30



### \_ OFFICES &c \_\_\_

\_\_(Permanent or Portable \_\_\_\_
Notes on plan Nº I are applicable to this hut. \_\_\_









### EXCRETA DISINFECTING HUT

# \_ Any Drainage to be considered locally\_



















— Plan Shewing —

Filter and Boiler House —

or —

Nº 11 General Hospital —

Kimberley —

ABroke St. Do. Maj KK.

RAMC 634 14