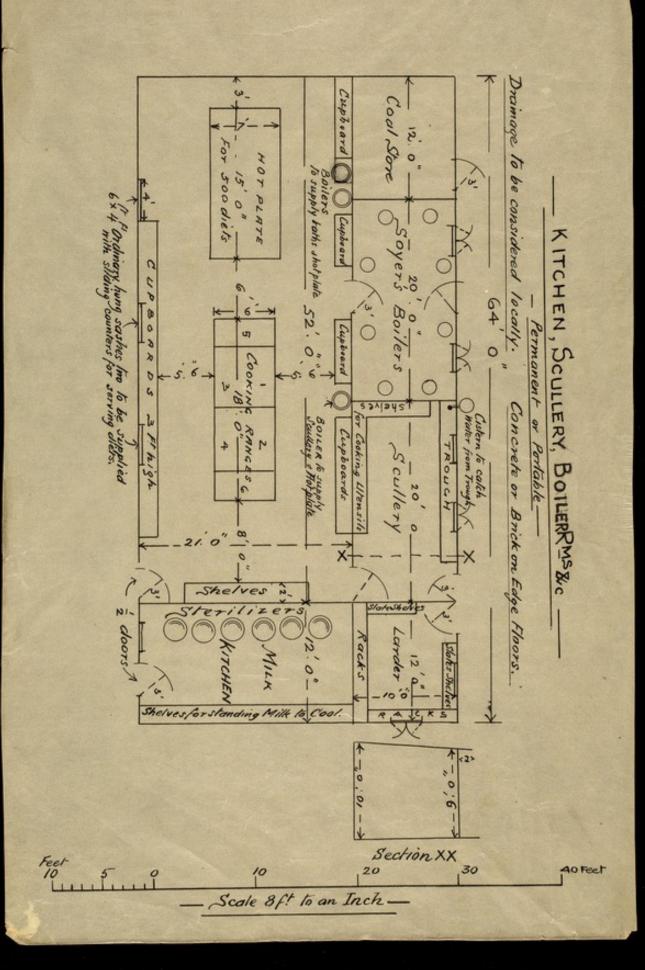

## \_\_\_ BATH HUT\_\_\_\_\_ (Permanent or Portable)

Hot water supply from Kitchen by pipes underground enclosed in 3 inch drain pipe & mapped with felt to preserve the heat. Concrete floors sloping outwards to surface channel in each passage. Drainage to be considered locally to be happed.