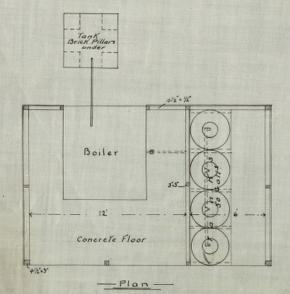

# \_ Any Drainage to be considered locally\_

— Plan Shewing —

Filter and Boiler House —

or —

Nº 11 General Hospital —

Kimberley —

ABroke St. Do. Maj KK.

RAMC 634 14