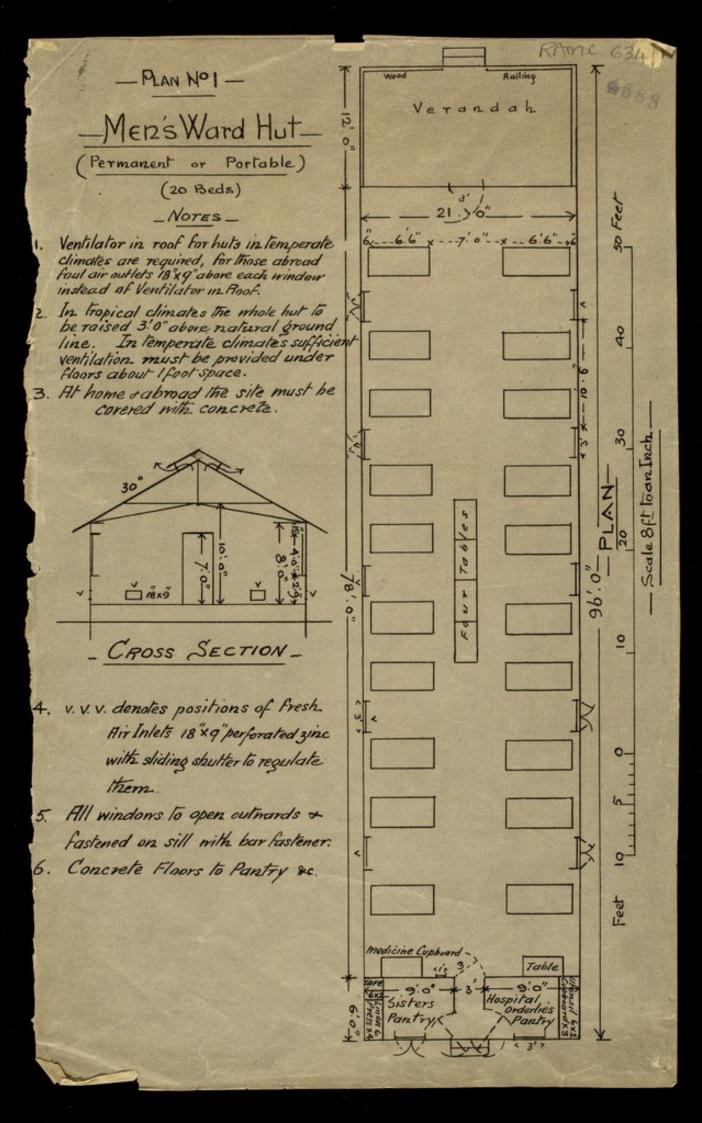

# PLAN Nº5

## \_\_\_ BATH HUT\_\_\_\_\_ (Permanent or Portable)

Hot water supply from Kitchen by pipes underground enclosed in 3 inch drain pipe & mapped with felt to preserve the heat. Concrete floors sloping outwards to surface channel in each passage. Drainage to be considered locally to be happed.

21.0"

350 7'6" 7'6 asion

See 2218 asion

Cross Section

Rater supply Hors cold down centre

PLAN

1/3