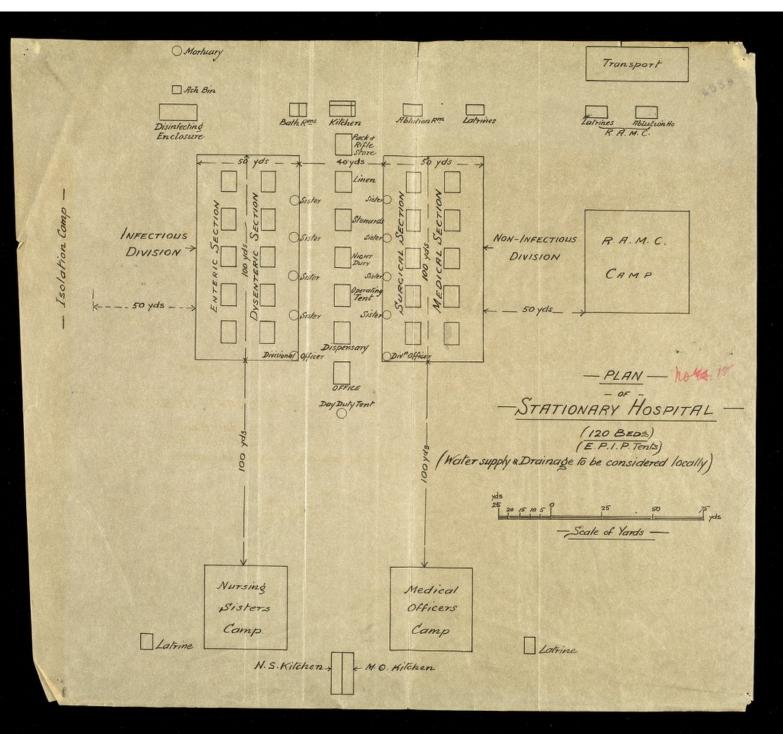

### Plans of British army hospitals for the Boer War

Image source should be attributed as specified in the full catalogue record. If no source is given the image should be attributed to Wellcome Collection.

RAMC 634 Plans of Hospital arrangeenenti in the S. African War. Presantes & Col Res. 5. Sunfrson

# PLAN Nº5