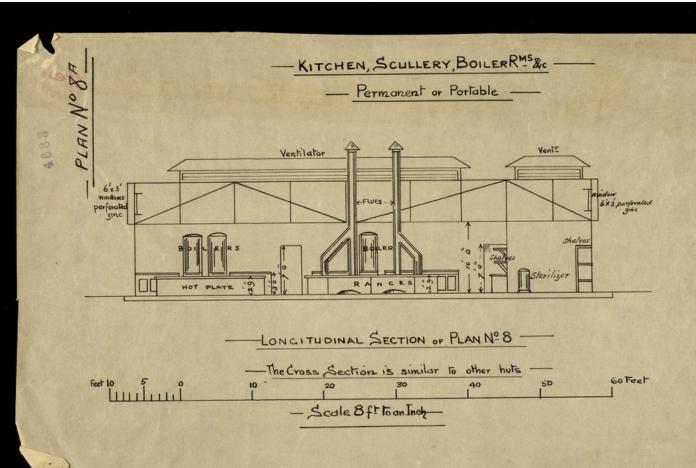

# PLAN Nº5

## \_\_\_ BATH HUT\_\_\_\_\_ (Permanent or Portable)

Hot water supply from Kitchen by pipes underground enclosed in 3 inch drain pipe & mapped with felt to preserve the heat. Concrete floors sloping outwards to surface channel in each passage. Drainage to be considered locally to be happed.