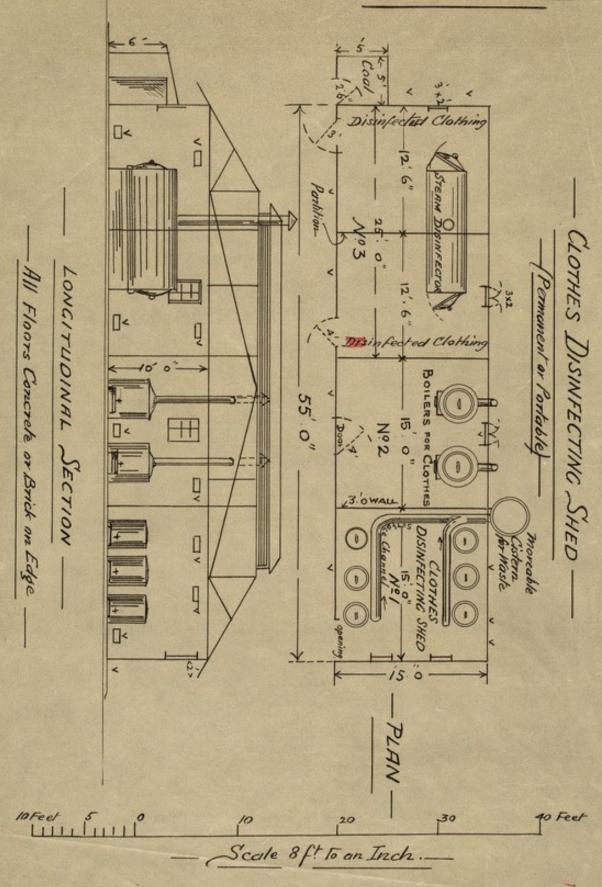

lans of Hospital arrangeenenti in the S. African War. Presantes & Col Res. 5. Sunfrson









# PLAN Nº5











## \_\_\_ BATH HUT\_\_\_\_\_ (Permanent or Portable)

Hot water supply from Kitchen by pipes underground enclosed in 3 inch drain pipe & mapped with felt to preserve the heat. Concrete floors sloping outwards to surface channel in each passage. Drainage to be considered locally to be happed.

21.0"

350 7'6" 7'6 asion

See 2218 asion

Cross Section

Rater supply Hors cold down centre

PLAN



1/3

# ---HOSPITAL LATRINE ---



Feet 10 5 0 10 20 30 Feet

Scale 8ft to an Inch —

140 Feet

# - OPERATING THEATRE &c -





10

20

Scale 8ft Toon Inch.

30



### \_ OFFICES &c \_\_\_

\_\_(Permanent or Portable \_\_\_\_
Notes on plan Nº I are applicable to this hut. \_\_\_









### EXCRETA DISINFECTING HUT

# \_ Any Drainage to be considered locally\_



















— Plan Shewing —

Filter and Boiler House —

or —

Nº 11 General Hospital —

Kimberley —

ABroke St. Do. Maj KK.

RAMC 634 14