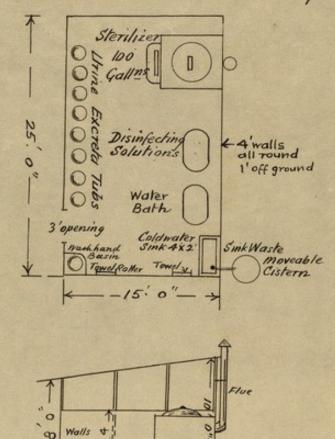

Sunfrson









# PLAN Nº5











## \_\_\_ BATH HUT\_\_\_\_\_ (Permanent or Portable)

Hot water supply from Kitchen by pipes underground enclosed in 3 inch drain pipe & mapped with felt to preserve the heat. Concrete floors sloping outwards to surface channel in each passage. Drainage to be considered locally to be happed.

21.0"

350 7'6" 7'6 asion

See 2218 asion

Cross Section

Rater supply Hors cold down centre

PLAN



1/3

# ---HOSPITAL LATRINE ---



Feet 10 5 0 10 20 30 Feet

Scale 8ft to an Inch —

140 Feet

# - OPERATING THEATRE &c -





10

20

Scale 8ft Toon Inch.

30



### \_ OFFICES &c \_\_\_

\_\_(Permanent or Portable \_\_\_\_
Notes on plan Nº I are applicable to this hut. \_\_\_









### EXCRETA DISINFECTING HUT

# \_ Any Drainage to be considered locally\_



















— Plan Shewing —

Filter and Boiler House —

or —

Nº 11 General Hospital —

Kimberley —

ABroke St. Do. Maj KK.

RAMC 634 14