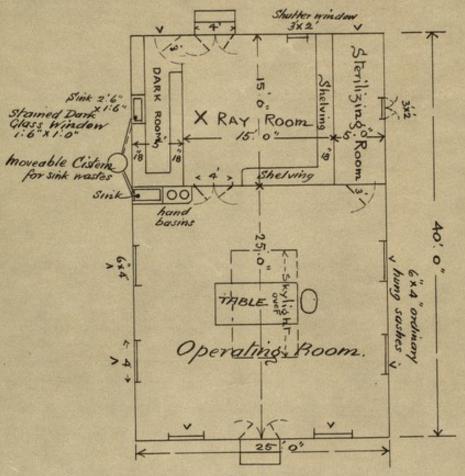

e source should be attributed as specified in the full catalogue record. If no source is given the image should be attributed to Wellcome Collection.



RAMC 634 Plans of Hospital arrangeenenti in the S. African War. Presantes & Col Res. 5. Sunfrson









# PLAN Nº5











## \_\_\_ BATH HUT\_\_\_\_\_ (Permanent or Portable)

Hot water supply from Kitchen by pipes underground enclosed in 3 inch drain pipe & mapped with felt to preserve the heat. Concrete floors sloping outwards to surface channel in each passage. Drainage to be considered locally to be happed.

21.0"

350 7'6" 7'6 asion

See 2218 asion

Cross Section

Rater supply Hors cold down centre

PLAN



1/3

# ---HOSPITAL LATRINE ---



Feet 10 5 0 10 20 30 Feet

Scale 8ft to an Inch —

140 Feet

# - OPERATING THEATRE &c -





10

20

Scale 8ft Toon Inch.

30



### \_ OFFICES &c \_\_\_

\_\_(Permanent or Portable \_\_\_\_
Notes on plan Nº I are applicable to this hut. \_\_\_









### EXCRETA DISINFECTING HUT

# \_ Any Drainage to be considered locally\_



















— Plan Shewing —

Filter and Boiler House —

or —

Nº 11 General Hospital —

Kimberley —

ABroke St. Do. Maj KK.

RAMC 634 14