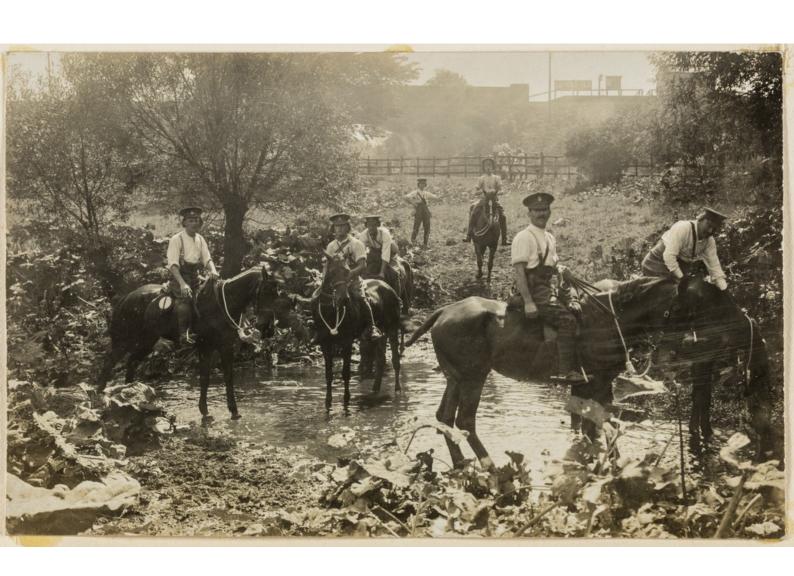

210 N. MID. F. AMB. R.A.M.C. ambulance magons

212 N. MID. F. AMB. R.A.M. G. Transport Section

2ND N. MID. FR AMB. R.A.M.C. Bellon

QUENTION, AUG. 19:10 GRACE Steel abbey. GARENDON, AUG. 19:10

21 N. MID. FR AMB. R.A.M.C. Watering Horses at Grace Dieu