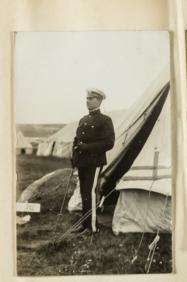

# Bad

The Emperor Millurius Occidentes, on his Charger, "Rockinos" and 1909

210 N. MID. F. AMB. R.A.M.G. The adjutants feet at Hundlow 1910, with Lt. Hamilton

2MD N. MID. F.S. AMB. R.A.M.G.

200 N. MID. F. AMB. R.A.M.G. Inspection