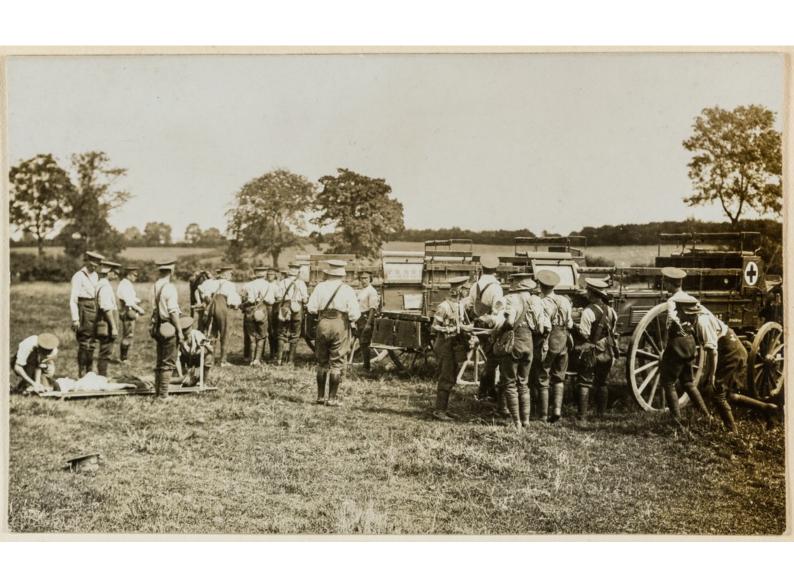

combined TRAME CAMP

Hindlow aug 1910

Hundlow 1910

Hindlow 1910

280 N. MID. 1º AMB. R.A.M.C. Impection

21 N. MID. F. AMB. R.A.M.C. First aid for wounded

r wounded 20 N. MID. F. AMB. R.A.M.C. Coading ambulance Waggers Field Day at Belton; Charmwood aug 1911