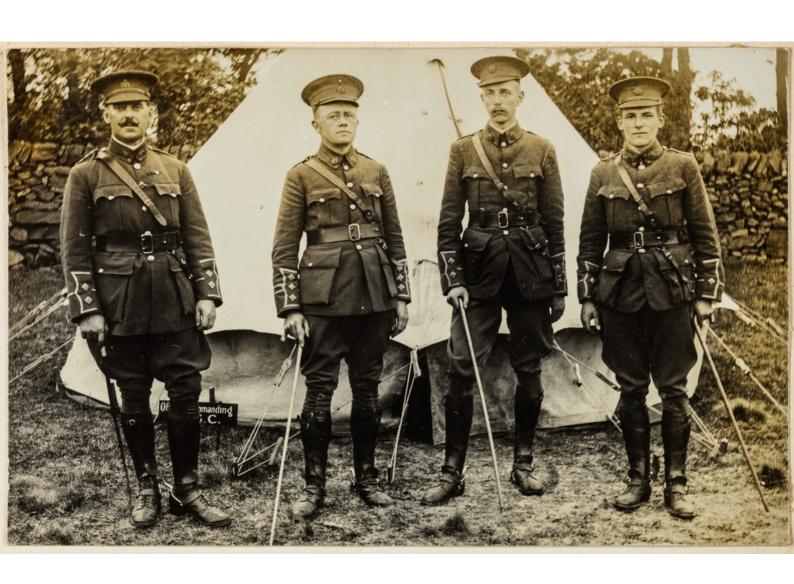

200 N. MID. F. AMB. R.A.M.C. Mayor Plant Str. Plant

200 N. MID. F. M. M. B. A. M. C. Officers Groups Is West-Brayn Hamon Co. Cante Contracte Mayor Plant In Hamilton

200 N. MID. F. AMB. R.A.M.C. Church Davade