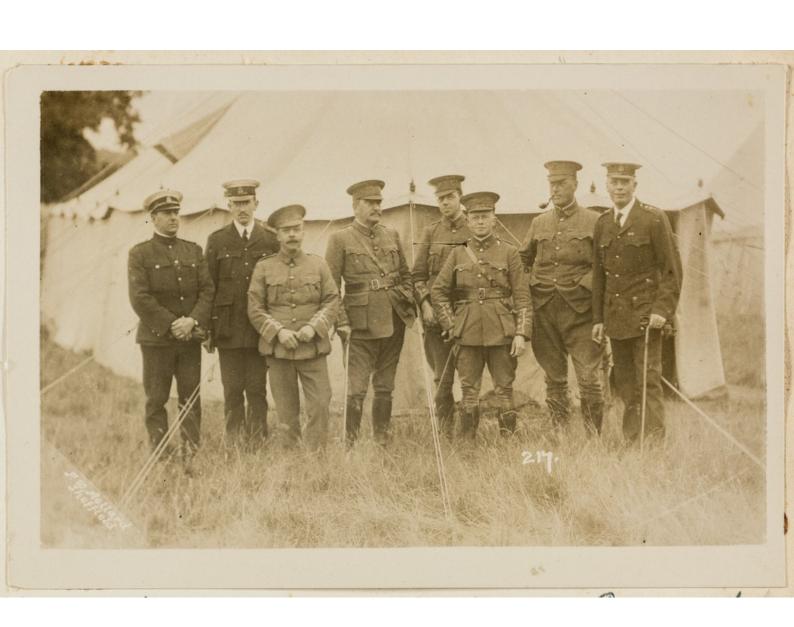

200 N. MID. F. AMB. R.A.M.C. Mayor Plant Str. Plant

200 N. MID. F. M. M. B. A. M. C. Officers Groups Is West-Brayn Hamon Co. Cante Contracte Mayor Plant In Hamilton

200 N. MID. F. AMB. R.A.M.C. Church Davade