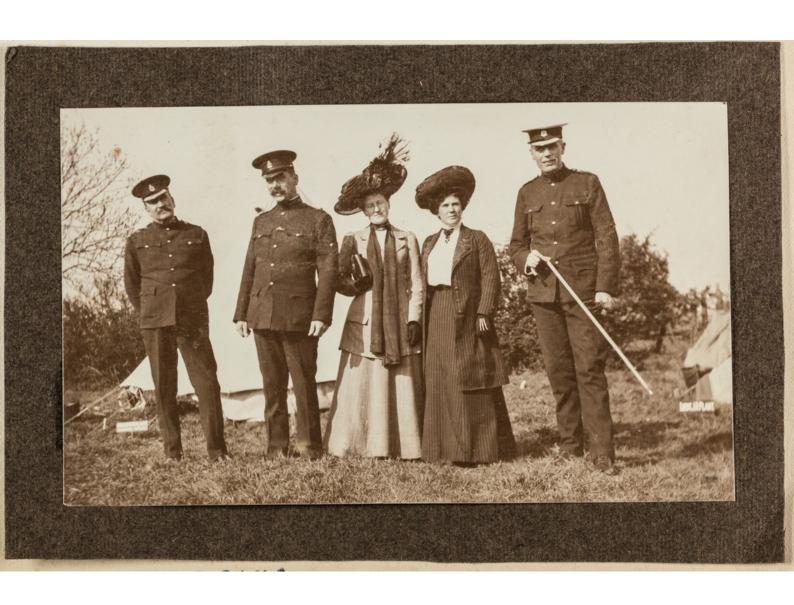

Liading PERSONAGES IN THE DAYS DESIGNATION. Col. Beaver, No. Press left: Major Piant, Dr. Andland, A. Carati Discolor, V.A.D., Major Williams, Col. Beaver, No. Press, Courty March Colorior, Colorior, Respecting Officer, Hayer of A. W. Tarre, Courty March Service, Surgeochicoccal Kansey, Respecting Officer, Services A. W. Tarre, Courty March March Service, Services and Colorior, Consumentary Lebester, Consument