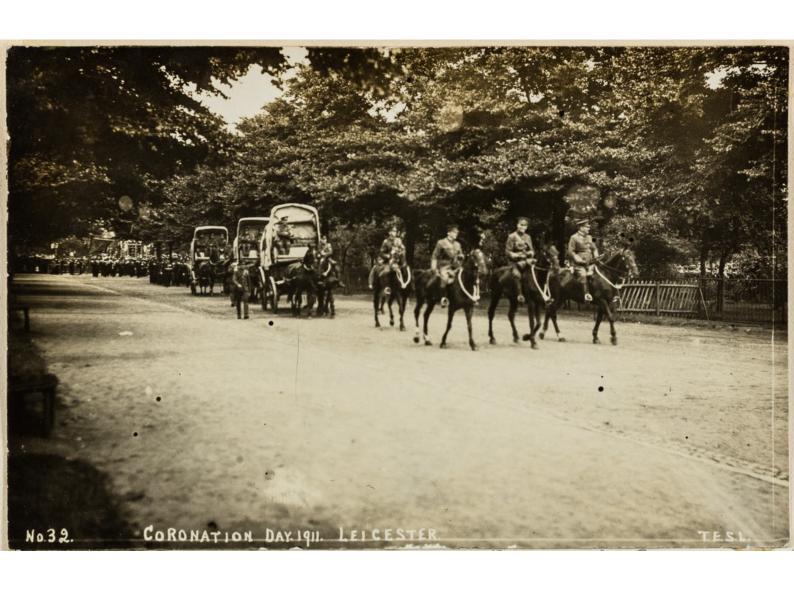

29 N. MID. FRIMB. R.A.M.C. marching in the Kain

liter from hip Haldane L' Colour A. W. Plant 5. hother Jul. Arpital
R. a. M. Orduly Roman Holy Signal
Regard Ryant Rt.
Leicester

APPEL AT FODURWYR.

CYHUDDIAD O LADRAD YN