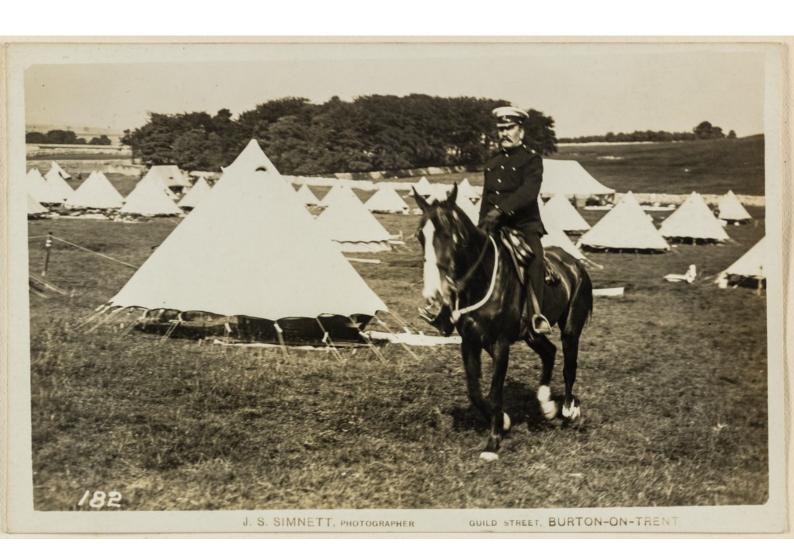

# Bad

The Emperor Millurius Occidentes, on his Charger, "Rockinos" and 1909

210 N. MID. F. AMB. R.A.M.G. The adjutants feet at Hundlow 1910, with Lt. Hamilton

2MD N. MID. F.S. AMB. R.A.M.G.

200 N. MID. F. AMB. R.A.M.G. Inspection