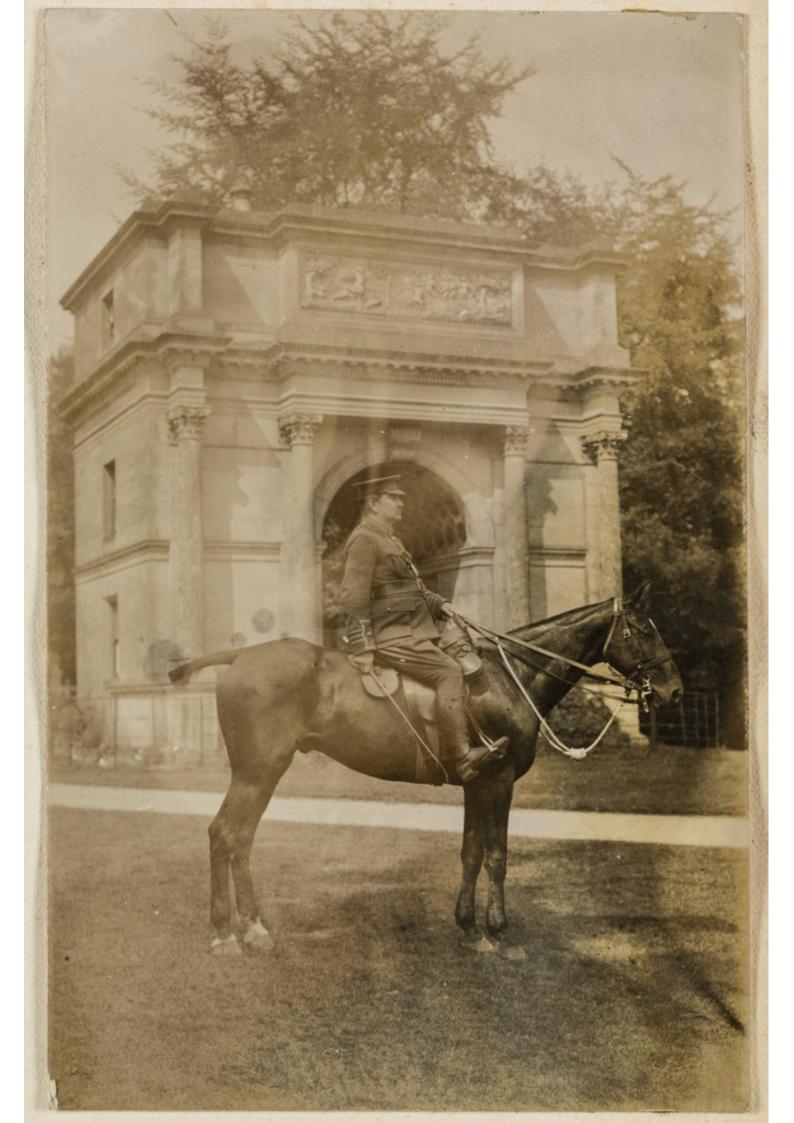

# Bad

The Emperor Millurius Occidentes, on his Charger, "Rockinos" and 1909

210 N. MID. F. AMB. R.A.M.G. The adjutants feet at Hundlow 1910, with Lt. Hamilton

2MD N. MID. F.S. AMB. R.A.M.G.

200 N. MID. F. AMB. R.A.M.G. Inspection