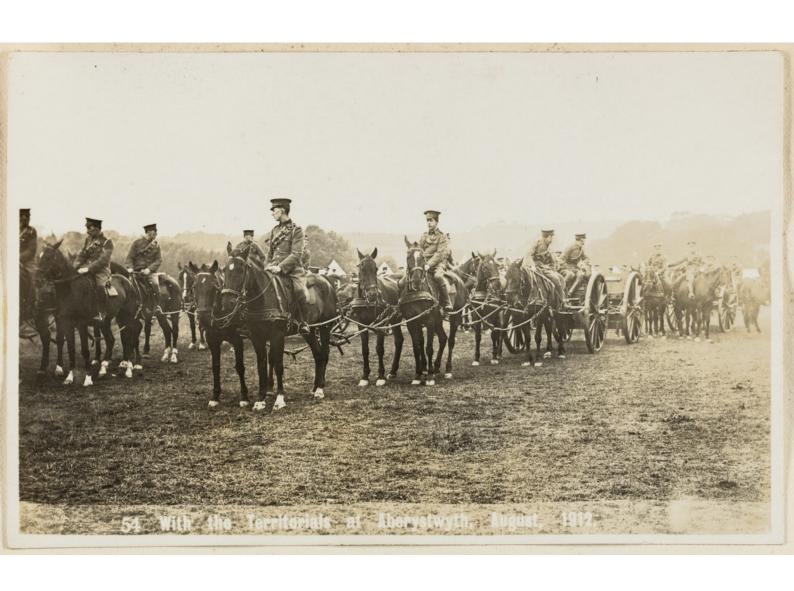

combined TRAME CAMP

Hindlow aug 1910

Hundlow 1910

Hindlow 1910

280 N. MID. 1º AMB. R.A.M.C. Impection

21 N. MID. F. AMB. R.A.M.C. First aid for wounded

r wounded 20 N. MID. F. AMB. R.A.M.C. Coading ambulance Waggers Field Day at Belton; Charmwood aug 1911

210 N. MID. F. AMB. R.A.M.C. ambulance magons

212 N. MID. F. AMB. R.A.M. G. Transport Section

2ND N. MID. FR AMB. R.A.M.C. Bellon

QUENTION, AUG. 19:10 GRACE Steel abbey. GARENDON, AUG. 19:10

21 N. MID. FR AMB. R.A.M.C. Watering Horses at Grace Dieu