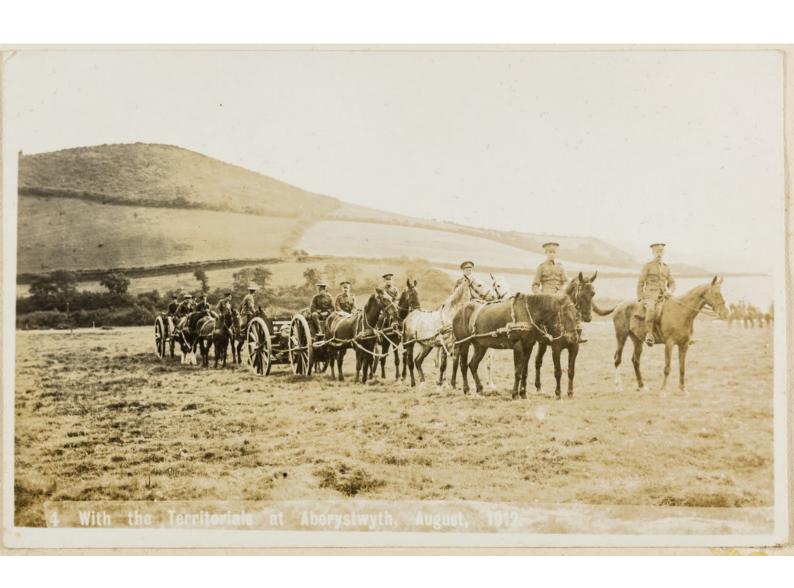

CHURCH PARADE WELFORD Rª 19/1 280 N. MID. FR. AMB. R.A.M.C.

20 M MIN FOLLIS ALME HOUGHTON WHITSUNTIDE 1910

29 N. MID. FRAMS. RAM.C. OFFICERS GROUP GARENDON 1910

20 N. MID FO AMB. RAM C. WHITSUNTIDE 1910

25 N. MID. FRAME. R.A.M.C. GARENDON AUG 1909