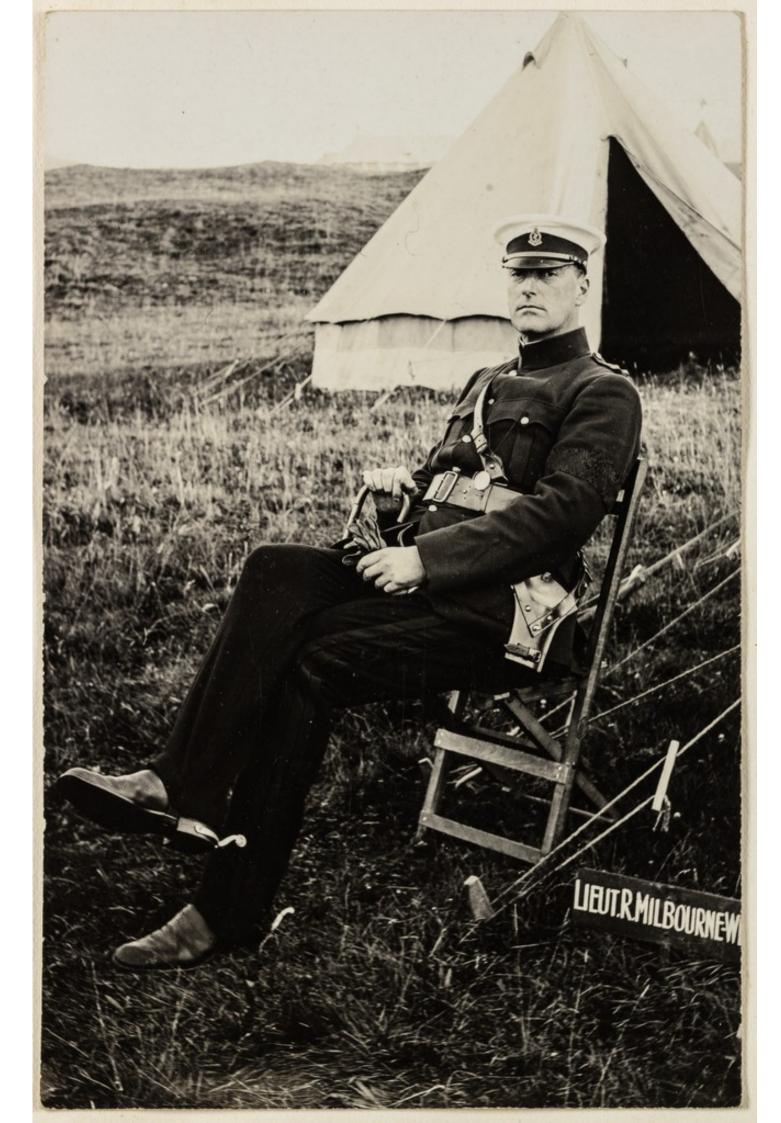

# Bad

The Emperor Millurius Occidentes, on his Charger, "Rockinos" and 1909

210 N. MID. F. AMB. R.A.M.G. The adjutants feet at Hundlow 1910, with Lt. Hamilton

2MD N. MID. F.S. AMB. R.A.M.G.

200 N. MID. F. AMB. R.A.M.G. Inspection