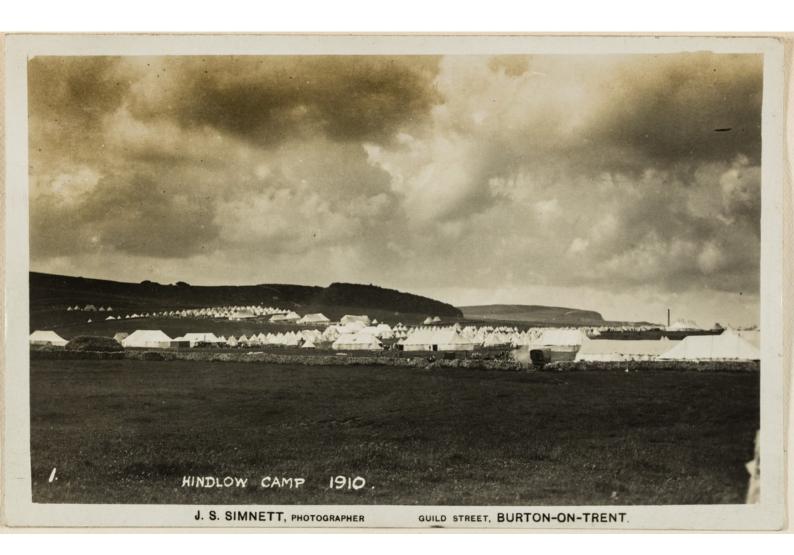

# Bad

The Emperor Millurius Occidentes, on his Charger, "Rockinos" and 1909

210 N. MID. F. AMB. R.A.M.G. The adjutants feet at Hundlow 1910, with Lt. Hamilton

2MD N. MID. F.S. AMB. R.A.M.G.

200 N. MID. F. AMB. R.A.M.G. Inspection

combined TRAME CAMP

Hindlow aug 1910

Hundlow 1910

Hindlow 1910

280 N. MID. 1º AMB. R.A.M.C. Impection

21 N. MID. F. AMB. R.A.M.C. First aid for wounded

r wounded 20 N. MID. F. AMB. R.A.M.C. Coading ambulance Waggers Field Day at Belton; Charmwood aug 1911