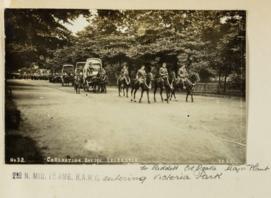

Image source should be attributed as specified in the full catalogue record. If no source is given the image should be attributed to Wellcome Collection.

200 M. MID. F. AMB. R.A.M.C. Oburch Paradl-Infirmary