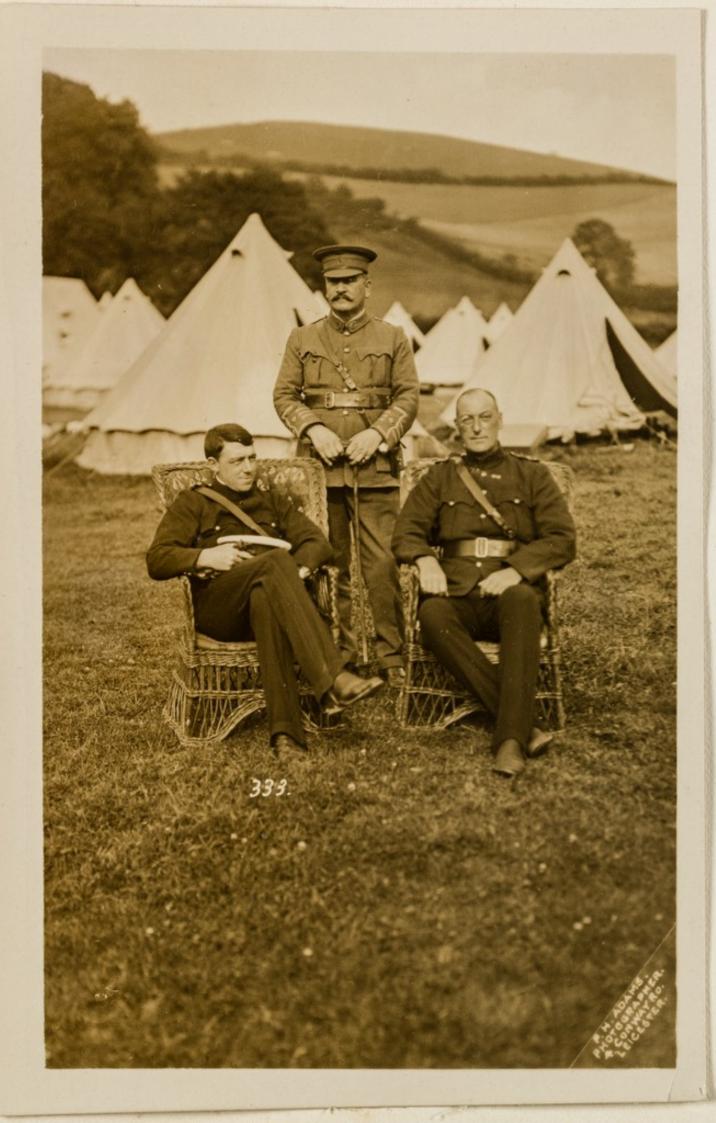

240 N. MID. F. AMB. R.A.M.C. Impertion by

200 N. MID. F.S. AMB. R.A.M.C. 1900 Cast Bermell, Capt. Sof Major

to Hamilton Stelland Li Mart Cafe Mathewar Live Willatt alm many Hamilton & Lot Grante It Jehlanna Cot Band. 200 N. MID. F. AMB. R.A.M.O. 1909