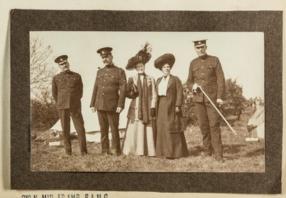

Liading PERSONAGES IN THE DAYS DESIGNATION. Col. Beaver, No. Press left: Major Piant, Dr. Andland, A. Carati Discolor, V.A.D., Major Williams, Col. Beaver, No. Press, Courty March Colorior, Colorior, Respecting Officer, Hayer of A. W. Tarre, Courty March Service, Surgeochicoccal Kansey, Respecting Officer, Services A. W. Tarre, Courty March March Service, Services and Colorior, Consumentary Lebester, Consument