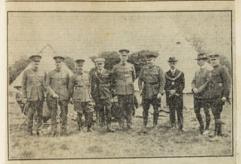

Liading PERSONAGES IN THE DAYS DESIGNATION. Col. Beaver, No. Press left: Major Piant, Dr. Andland, A. Carati Discolor, V.A.D., Major Williams, Col. Beaver, No. Press, Courty March Colorior, Colorior, Respecting Officer, Hayer of A. W. Tarre, Courty March Service, Surgeochicoccal Kansey, Respecting Officer, Services A. W. Tarre, Courty March March Service, Services and Colorior, Consumentary Lebester, Consument