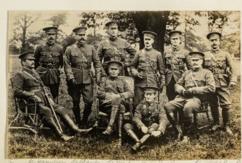

Liading PERSONAGES IN THE DAYS DESIGNATION. Col. Beaver, No. Press left: Major Piant, Dr. Andland, A. Carati Discolor, V.A.D., Major Williams, Col. Beaver, No. Press, Courty March Colorior, Colorior, Respecting Officer, Hayer of A. W. Tarre, Courty March Service, Surgeochicoccal Kansey, Respecting Officer, Services A. W. Tarre, Courty March March Service, Services and Colorior, Consumentary Lebester, Consument