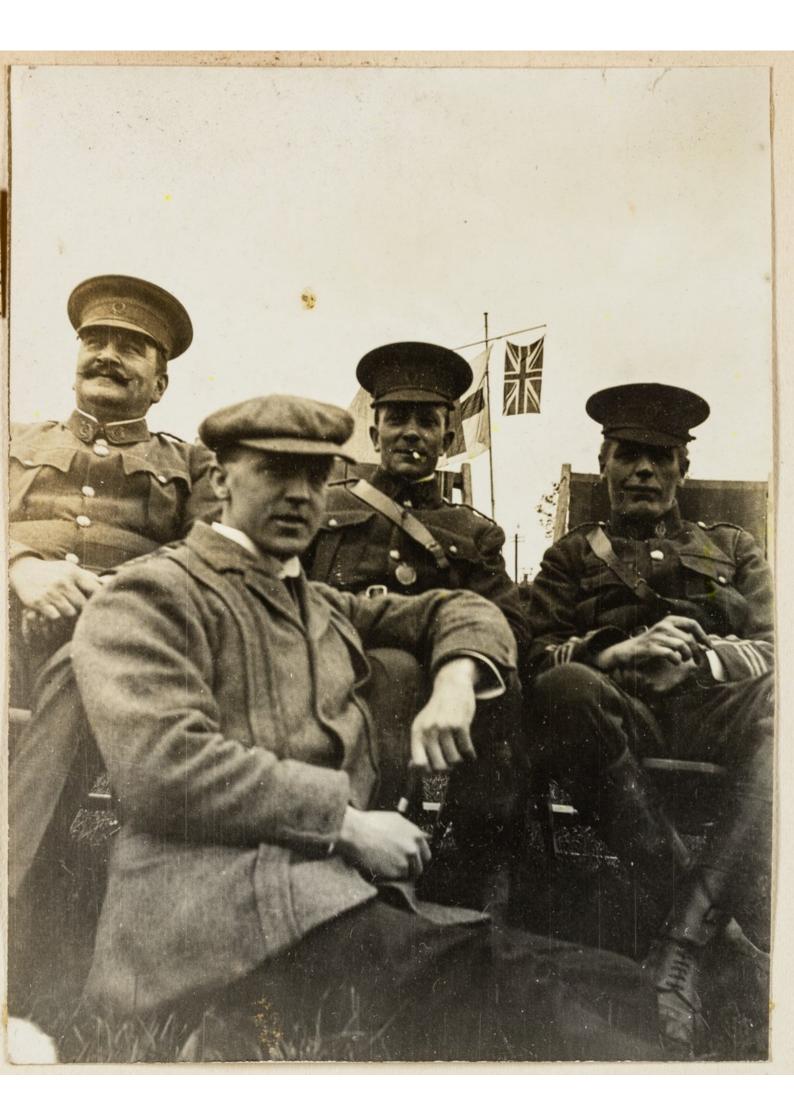

Liading PERSONAGES IN THE DAYS DESIGNATION. Col. Beaver, No. Press left: Major Piant, Dr. Andland, A. Carati Discolor, V.A.D., Major Williams, Col. Beaver, No. Press, Courty March Colorior, Colorior, Respecting Officer, Hayer of A. W. Tarre, Courty March Service, Surgeochicoccal Kansey, Respecting Officer, Services A. W. Tarre, Courty March March Service, Services and Colorior, Consumentary Lebester, Consument