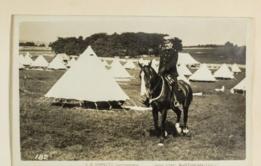

# Bad

The Emperor Millurius Occidentes, on his Charger, "Rockinos" and 1909

210 N. MID. F. AMB. R.A.M.G. The adjutants feet at Hundlow 1910, with Lt. Hamilton

2MD N. MID. F.S. AMB. R.A.M.G.

200 N. MID. F. AMB. R.A.M.G. Inspection