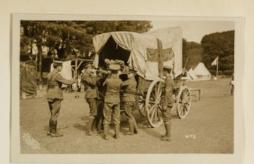

# Bad

The Emperor Millurius Occidentes, on his Charger, "Rockinos" and 1909

210 N. MID. F. AMB. R.A.M.G. The adjutants feet at Hundlow 1910, with Lt. Hamilton

2MD N. MID. F.S. AMB. R.A.M.G.

200 N. MID. F. AMB. R.A.M.G. Inspection