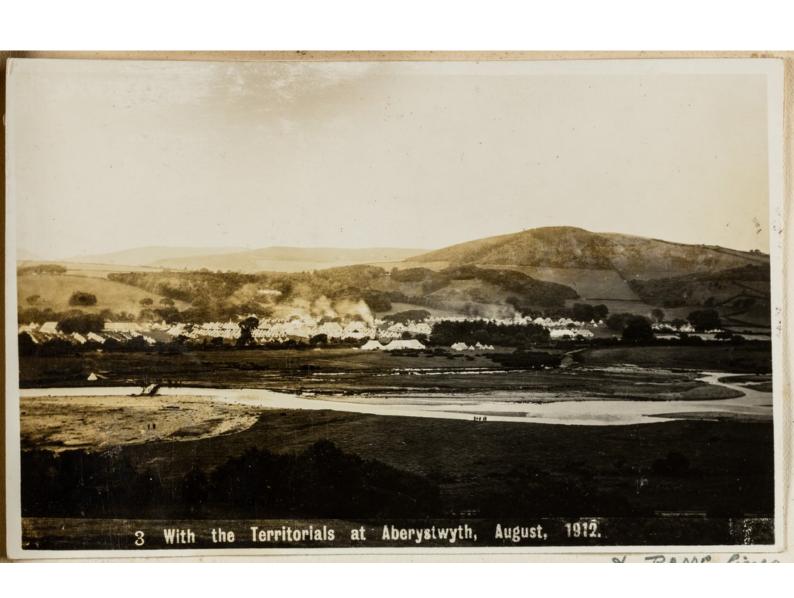

combined TRAME CAMP

Hindlow aug 1910

Hundlow 1910

Hindlow 1910

280 N. MID. 1º AMB. R.A.M.C. Impection

21 N. MID. F. AMB. R.A.M.C. First aid for wounded

r wounded 20 N. MID. F. AMB. R.A.M.C. Coading ambulance Waggers Field Day at Belton; Charmwood aug 1911