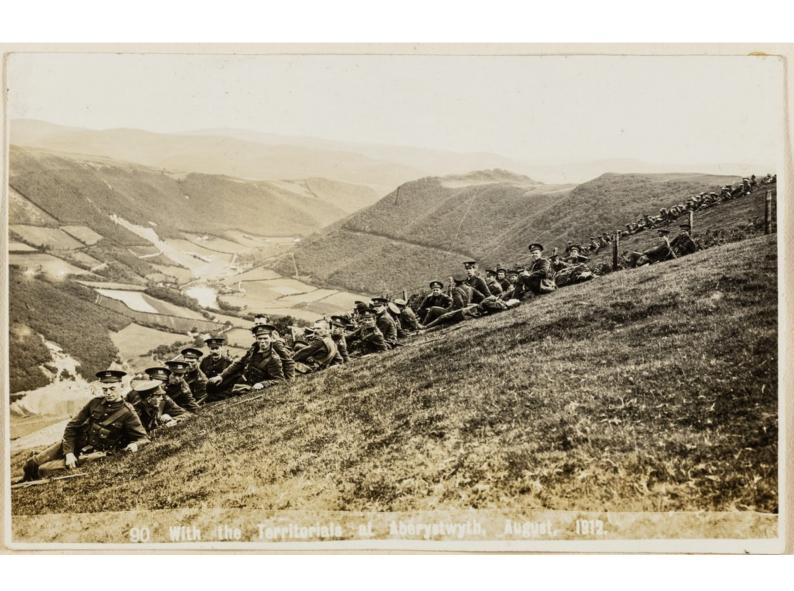

combined TRAME CAMP

Hindlow aug 1910

Hundlow 1910

Hindlow 1910

280 N. MID. 1º AMB. R.A.M.C. Impection

21 N. MID. F. AMB. R.A.M.C. First aid for wounded

r wounded 20 N. MID. F. AMB. R.A.M.C. Coading ambulance Waggers Field Day at Belton; Charmwood aug 1911

210 N. MID. F. AMB. R.A.M.C. ambulance magons

212 N. MID. F. AMB. R.A.M. G. Transport Section

2ND N. MID. FR AMB. R.A.M.C. Bellon

QUENTION, AUG. 19:10 GRACE Steel abbey. GARENDON, AUG. 19:10

21 N. MID. FR AMB. R.A.M.C. Watering Horses at Grace Dieu