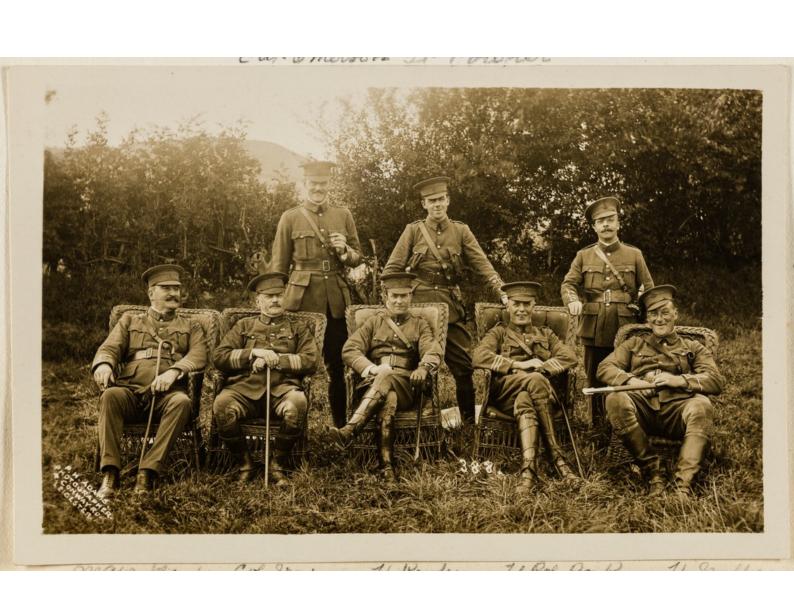

Liading PERSONAGES IN THE DAYS DESIGNATION. Col. Beaver, No. Press left: Major Piant, Dr. Andland, A. Carati Discolor, V.A.D., Major Williams, Col. Beaver, No. Press, Courty March Colorior, Colorior, Respecting Officer, Hayer of A. W. Tarre, Courty March Service, Surgeochicoccal Kansey, Respecting Officer, Services A. W. Tarre, Courty March March Service, Services and Colorior, Consumentary Lebester, Consument