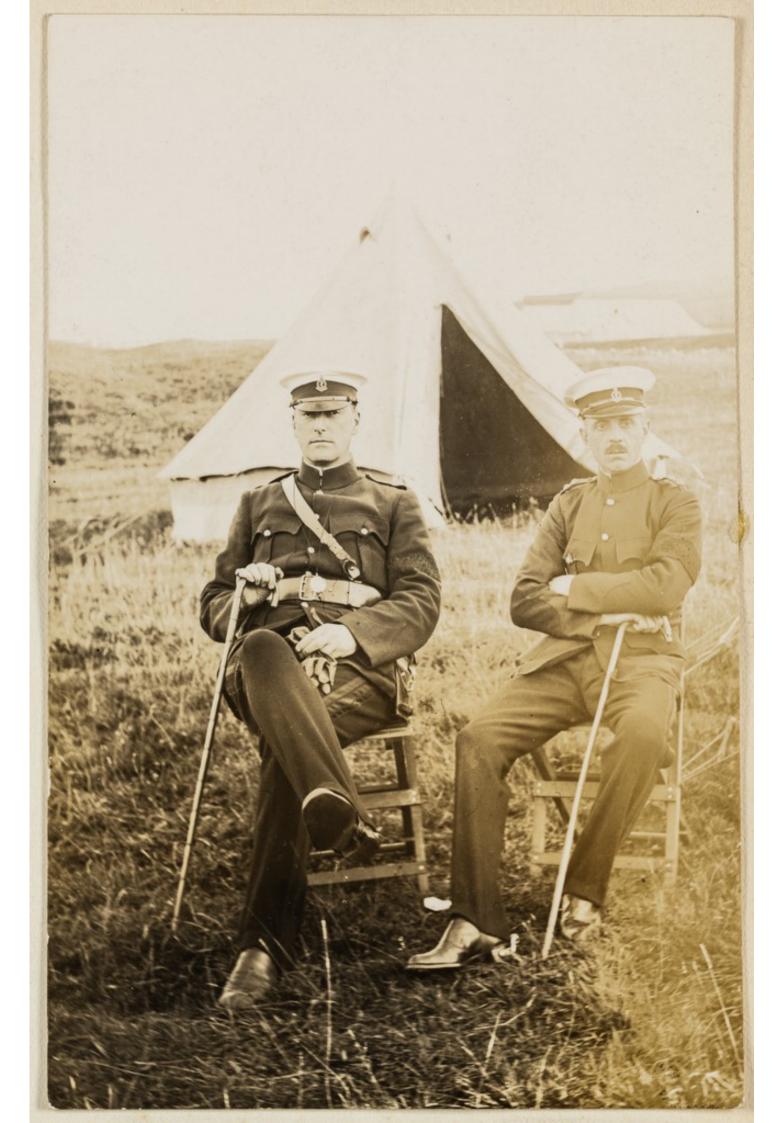

# Bad

The Emperor Millurius Occidentes, on his Charger, "Rockinos" and 1909

210 N. MID. F. AMB. R.A.M.G. The adjutants feet at Hundlow 1910, with Lt. Hamilton

2MD N. MID. F.S. AMB. R.A.M.G.

200 N. MID. F. AMB. R.A.M.G. Inspection