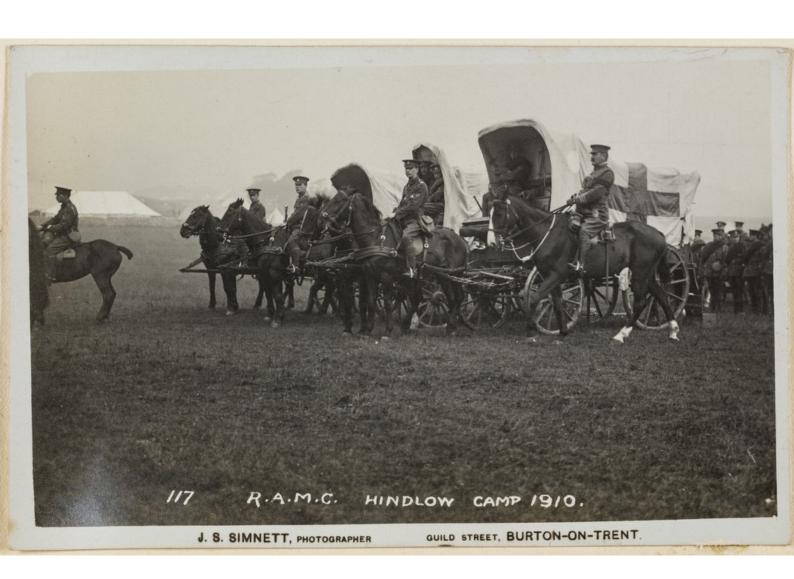

# Bad

The Emperor Millurius Occidentes, on his Charger, "Rockinos" and 1909

210 N. MID. F. AMB. R.A.M.G. The adjutants feet at Hundlow 1910, with Lt. Hamilton

2MD N. MID. F.S. AMB. R.A.M.G.

200 N. MID. F. AMB. R.A.M.G. Inspection