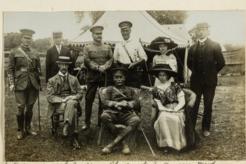

Liading PERSONAGES IN THE DAYS DESIGNATION. Col. Beaver, No. Press left: Major Piant, Dr. Andland, A. Carati Discolor, V.A.D., Major Williams, Col. Beaver, No. Press, Courty March Colorior, Colorior, Respecting Officer, Hayer of A. W. Tarre, Courty March Service, Surgeochicoccal Kansey, Respecting Officer, Services A. W. Tarre, Courty March March Service, Services and Colorior, Consumentary Lebester, Consument