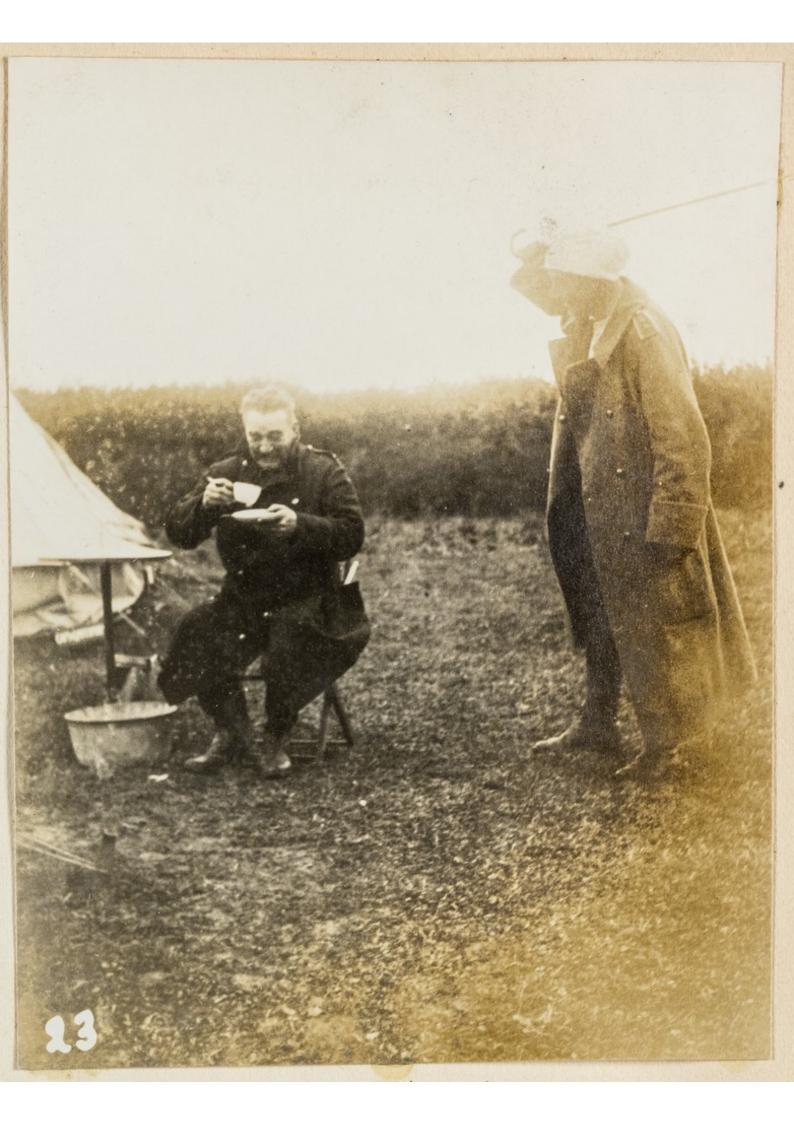

Helder in de Jule Mayor Plant It millowing. Work 200 N. MID Cat the State It Car Plant Lund Lole

2 M. MID. F. AMB. R.A.M.C. The adjutant, waiting for his prey

20 N. MID. FR. M.B. R.A.M.Q.

29 N. MID. FE AME. R.A.M.C. Loading an ambukance Waggon, unto