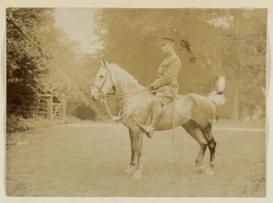

# Bad

The Emperor Millurius Occidentes, on his Charger, "Rockinos" and 1909

210 N. MID. F. AMB. R.A.M.G. The adjutants feet at Hundlow 1910, with Lt. Hamilton

2MD N. MID. F.S. AMB. R.A.M.G.

200 N. MID. F. AMB. R.A.M.G. Inspection