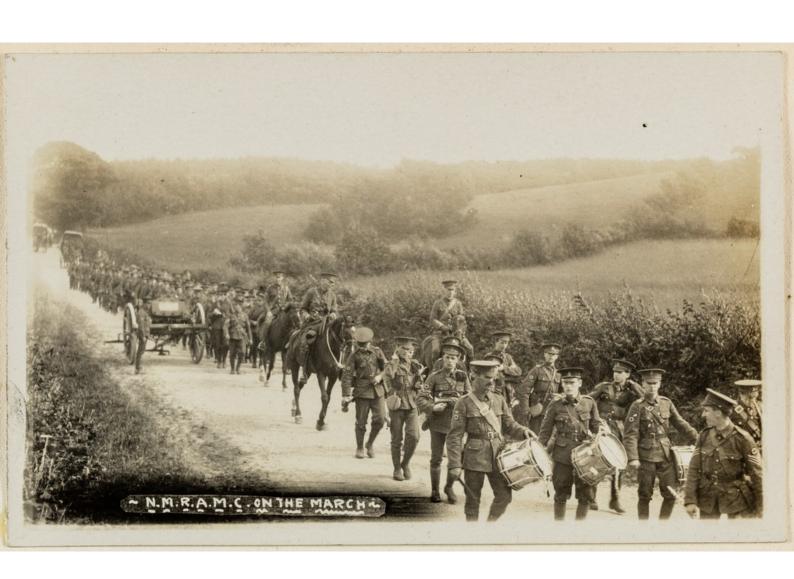

210 N. MID. F. AMB. R.A.M.C. ambulance magons

212 N. MID. F. AMB. R.A.M. G. Transport Section

2ND N. MID. FR AMB. R.A.M.C. Bellon

QUENTION, AUG. 19:10 GRACE Steel abbey. GARENDON, AUG. 19:10

21 N. MID. FR AMB. R.A.M.C. Watering Horses at Grace Dieu

Helder in de Jule Mayor Plant It millowing. Work 200 N. MID Cat the State It Car Plant Lund Lole

2 M. MID. F. AMB. R.A.M.C. The adjutant, waiting for his prey

20 N. MID. FR. M.B. R.A.M.Q.

29 N. MID. FE AME. R.A.M.C. Loading an ambukance Waggon, unto