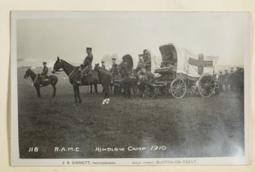

combined TRAME CAMP

Hindlow aug 1910

Hundlow 1910

Hindlow 1910

280 N. MID. 1º AMB. R.A.M.C. Impection

21 N. MID. F. AMB. R.A.M.C. First aid for wounded

r wounded 20 N. MID. F. AMB. R.A.M.C. Coading ambulance Waggers Field Day at Belton; Charmwood aug 1911