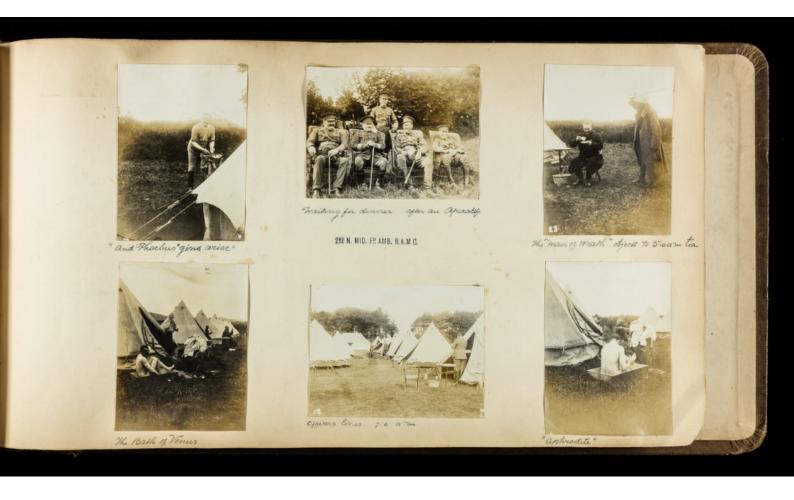

200 H. MID. FR. AHB. R.A. M.C. part of Transport Section

200 N. MID. FR AMB. R.A.M.C.

WEEK-END CAMP AT HOUGHTON WHITSUNTIDE 1909

CAPTAIN TREAD ASD HIGH-TOR 1909

OFFICERS MESS. AUG. 1909 GARENDON

29 M. MID. FRAMB. RAM. C. GARENDON 1909

CHURCH PARADE WELFORD Rª 19/1 280 N. MID. FR. AMB. R.A.M.C.

20 M MIN FOLLIS ALME HOUGHTON WHITSUNTIDE 1910

29 N. MID. FRAMS. RAM.C. OFFICERS GROUP GARENDON 1910

20 N. MID FO AMB. RAM C. WHITSUNTIDE 1910

25 N. MID. FRAME. R.A.M.C. GARENDON AUG 1909