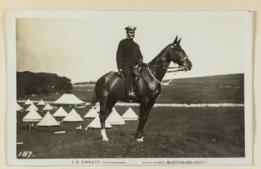

# Bad

The Emperor Millurius Occidentes, on his Charger, "Rockinos" and 1909

210 N. MID. F. AMB. R.A.M.G. The adjutants feet at Hundlow 1910, with Lt. Hamilton

2MD N. MID. F.S. AMB. R.A.M.G.

200 N. MID. F. AMB. R.A.M.G. Inspection