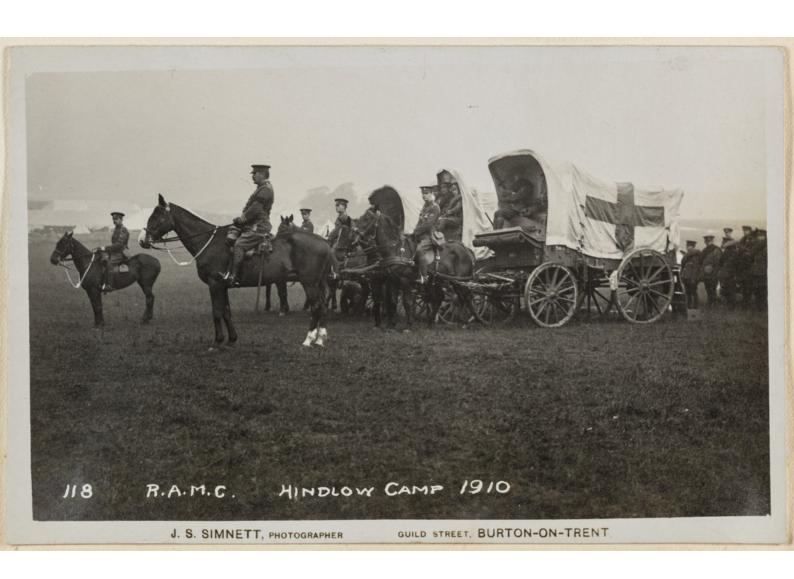

combined TRAME CAMP

Hindlow aug 1910

Hundlow 1910

Hindlow 1910

280 N. MID. 1º AMB. R.A.M.C. Impection

21 N. MID. F. AMB. R.A.M.C. First aid for wounded

r wounded 20 N. MID. F. AMB. R.A.M.C. Coading ambulance Waggers Field Day at Belton; Charmwood aug 1911