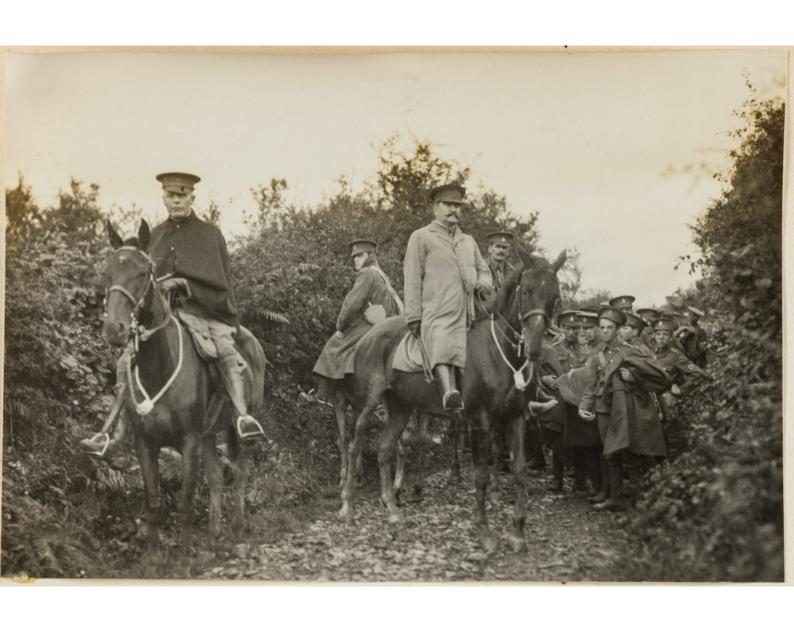

# Bad

The Emperor Millurius Occidentes, on his Charger, "Rockinos" and 1909

210 N. MID. F. AMB. R.A.M.G. The adjutants feet at Hundlow 1910, with Lt. Hamilton

2MD N. MID. F.S. AMB. R.A.M.G.

200 N. MID. F. AMB. R.A.M.G. Inspection