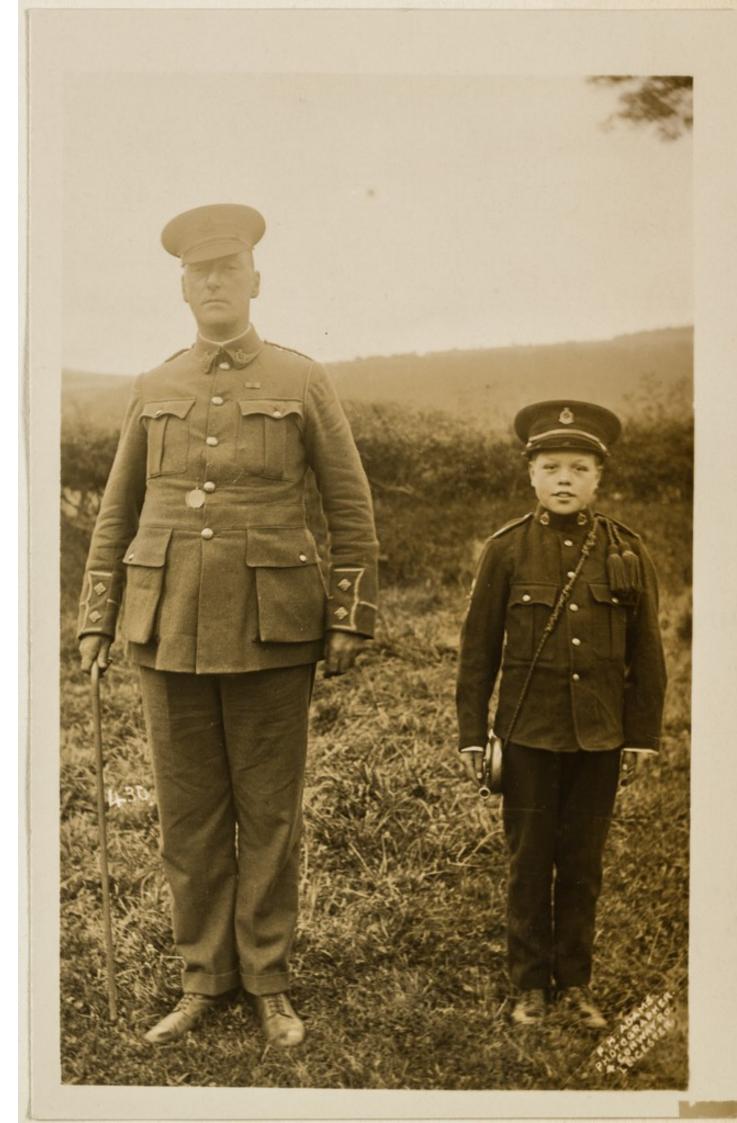

Image source should be attributed as specified in the full catalogue record. If no source is given the image should be attributed to Wellcome Collection.

200 M. MID. F. AMB. R.A.M.C. Oburch Paradl-Infirmary

200 N. MID. F. AMB. R.A.M.C. Mayor Plant Str. Plant

200 N. MID. F. M. M. B. A. M. C. Officers Groups Is West-Brayn Hamon Co. Cante Contracte Mayor Plant In Hamilton

200 N. MID. F. AMB. R.A.M.C. Church Davade