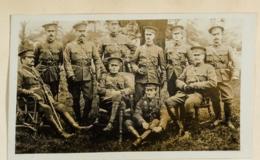

Liading PERSONAGES IN THE DAYS DESIGNATION. Col. Beaver, No. Press left: Major Piant, Dr. Andland, A. Carati Discolor, V.A.D., Major Williams, Col. Beaver, No. Press, Courty March Colorior, Colorior, Respecting Officer, Hayer of A. W. Tarre, Courty March Service, Surgeochicoccal Kansey, Respecting Officer, Services A. W. Tarre, Courty March March Service, Services and Colorior, Consumentary Lebester, Consument