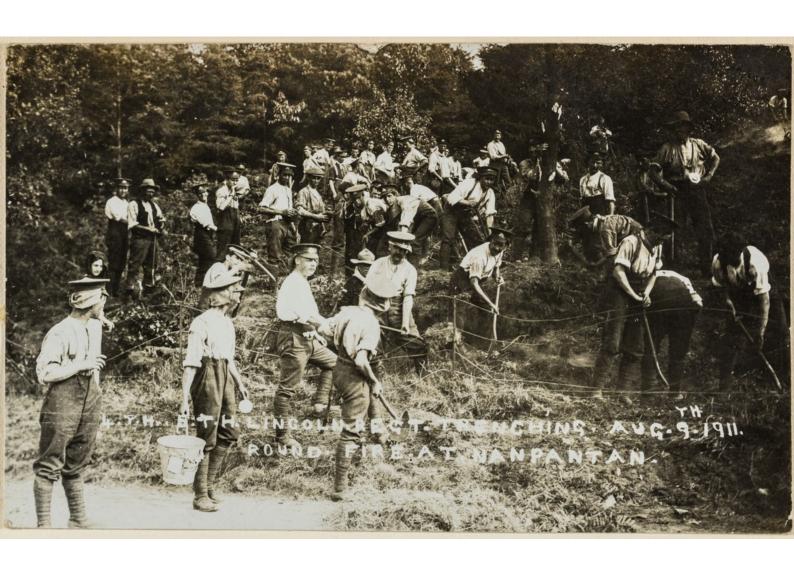

combined TRAME CAMP

Hindlow aug 1910

Hundlow 1910

Hindlow 1910

280 N. MID. 1º AMB. R.A.M.C. Impection

21 N. MID. F. AMB. R.A.M.C. First aid for wounded

r wounded 20 N. MID. F. AMB. R.A.M.C. Coading ambulance Waggers Field Day at Belton; Charmwood aug 1911