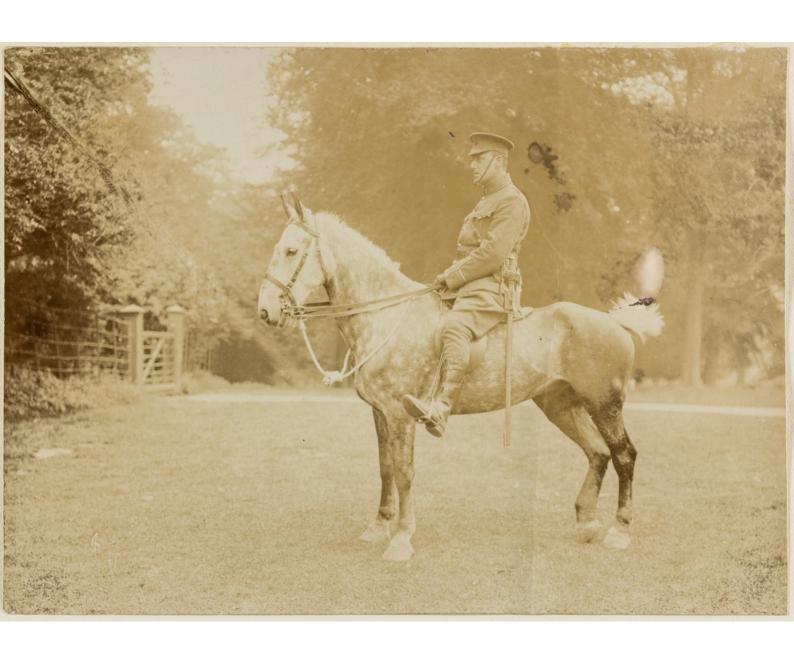

takin at Road Side Birdall, march home ang 1909 " Jonny"

4 Y. Read ASC High You 1910

ASO ARMY SERVICE CORPS

# Bad

The Emperor Millurius Occidentes, on his Charger, "Rockinos" and 1909

210 N. MID. F. AMB. R.A.M.G. The adjutants feet at Hundlow 1910, with Lt. Hamilton

2MD N. MID. F.S. AMB. R.A.M.G.

200 N. MID. F. AMB. R.A.M.G. Inspection