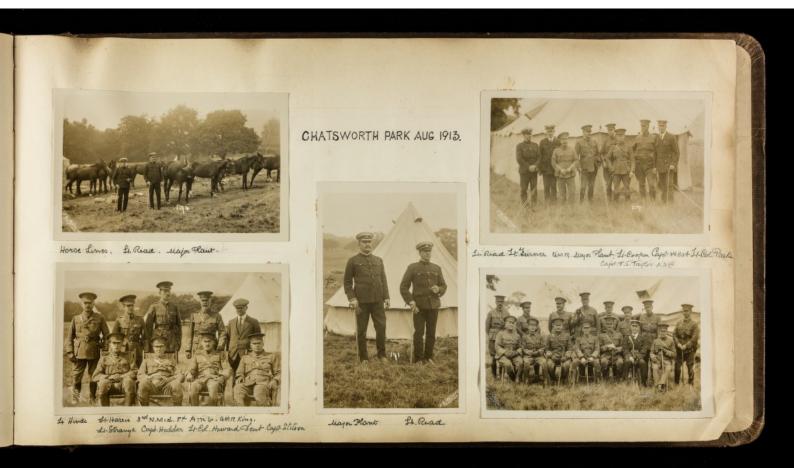

200 N. MID. F. AMB. R.A.M.C. Mayor Plant Str. Plant

200 N. MID. F. M. M. B. A. M. C. Officers Groups Is West-Brayn Hamon Co. Cante Contracte Mayor Plant In Hamilton

200 N. MID. F. AMB. R.A.M.C. Church Davade

200 H. MID. FR. AHB. R.A. M.C. part of Transport Section

200 N. MID. FR AMB. R.A.M.C.

WEEK-END CAMP AT HOUGHTON WHITSUNTIDE 1909

CAPTAIN TREAD ASD HIGH-TOR 1909

OFFICERS MESS. AUG. 1909 GARENDON

29 M. MID. FRAMB. RAM. C. GARENDON 1909