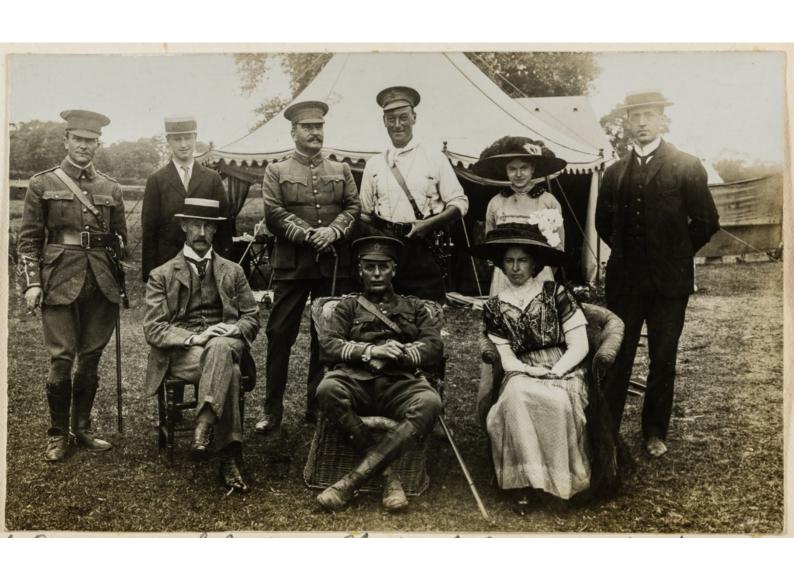

Liading PERSONAGES IN THE DAYS DESIGNATION. Col. Beaver, No. Press left: Major Piant, Dr. Andland, A. Carati Discolor, V.A.D., Major Williams, Col. Beaver, No. Press, Courty March Colorior, Colorior, Respecting Officer, Hayer of A. W. Tarre, Courty March Service, Surgeochicoccal Kansey, Respecting Officer, Services A. W. Tarre, Courty March March Service, Services and Colorior, Consumentary Lebester, Consument