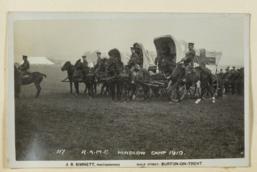

# Bad

The Emperor Millurius Occidentes, on his Charger, "Rockinos" and 1909

210 N. MID. F. AMB. R.A.M.G. The adjutants feet at Hundlow 1910, with Lt. Hamilton

2MD N. MID. F.S. AMB. R.A.M.G.

200 N. MID. F. AMB. R.A.M.G. Inspection