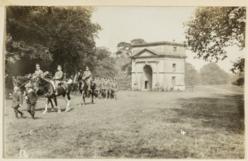

# Bad

The Emperor Millurius Occidentes, on his Charger, "Rockinos" and 1909

210 N. MID. F. AMB. R.A.M.G. The adjutants feet at Hundlow 1910, with Lt. Hamilton

2MD N. MID. F.S. AMB. R.A.M.G.

200 N. MID. F. AMB. R.A.M.G. Inspection