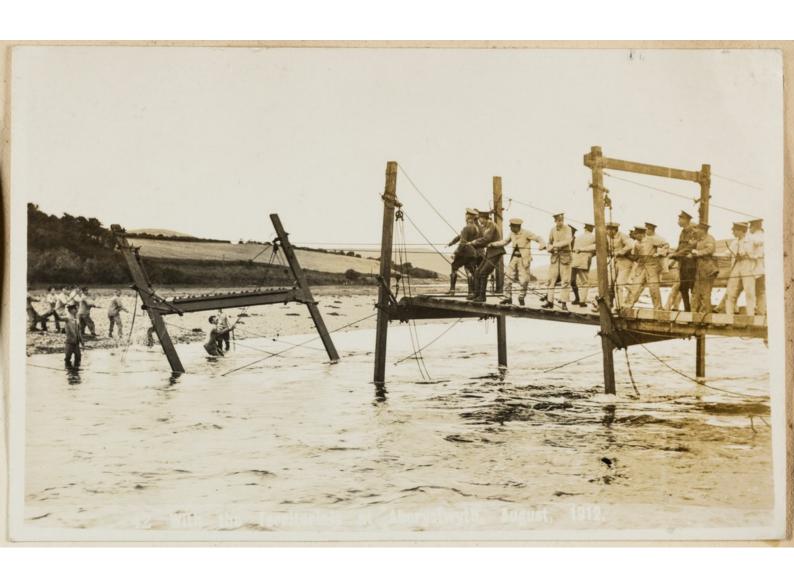

combined TRAME CAMP

Hindlow aug 1910

Hundlow 1910

Hindlow 1910

280 N. MID. 1º AMB. R.A.M.C. Impection

21 N. MID. F. AMB. R.A.M.C. First aid for wounded

r wounded 20 N. MID. F. AMB. R.A.M.C. Coading ambulance Waggers Field Day at Belton; Charmwood aug 1911