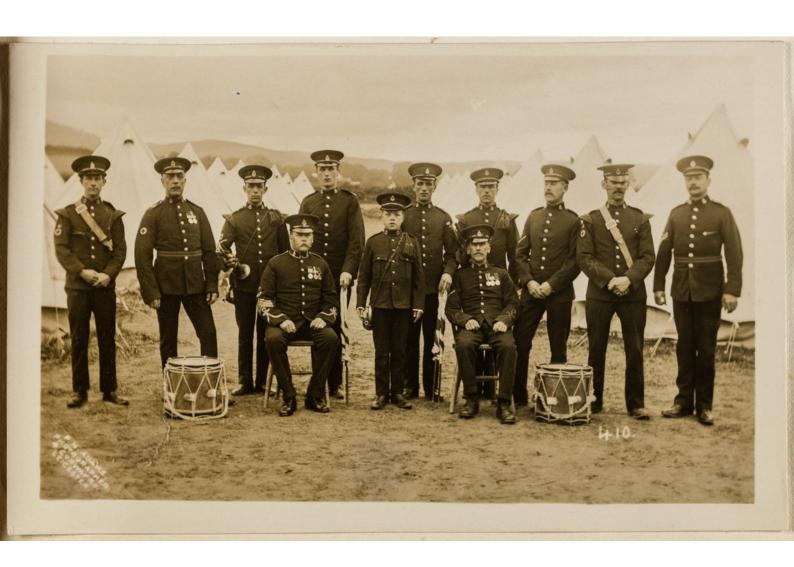

200 H. MID. FR. AHB. R.A. M.C. part of Transport Section

200 N. MID. FR AMB. R.A.M.C.

WEEK-END CAMP AT HOUGHTON WHITSUNTIDE 1909

CAPTAIN TREAD ASD HIGH-TOR 1909

OFFICERS MESS. AUG. 1909 GARENDON

29 M. MID. FRAMB. RAM. C. GARENDON 1909

CHURCH PARADE WELFORD Rª 19/1 280 N. MID. FR. AMB. R.A.M.C.

20 M MIN FOLLIS ALME HOUGHTON WHITSUNTIDE 1910

29 N. MID. FRAMS. RAM.C. OFFICERS GROUP GARENDON 1910

20 N. MID FO AMB. RAM C. WHITSUNTIDE 1910

25 N. MID. FRAME. R.A.M.C. GARENDON AUG 1909