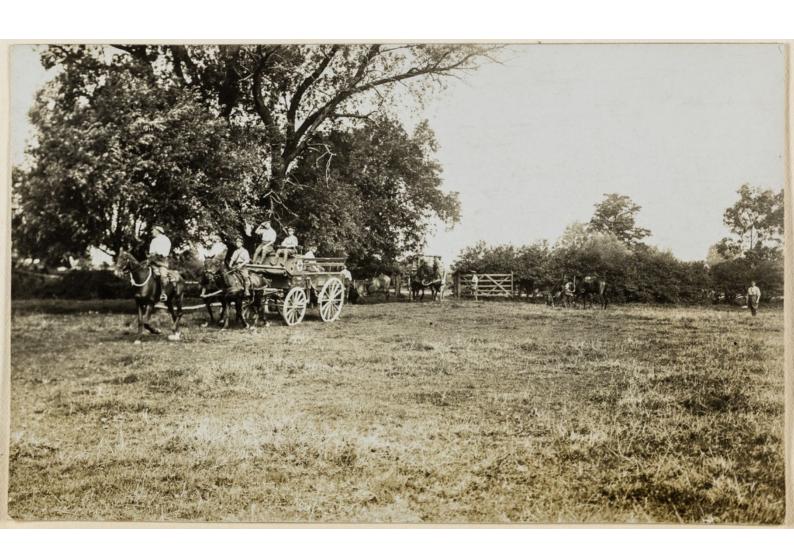

210 N. MID. F. AMB. R.A.M.C. ambulance magons

212 N. MID. F. AMB. R.A.M. G. Transport Section

2ND N. MID. FR AMB. R.A.M.C. Bellon

QUENTION, AUG. 19:10 GRACE Steel abbey. GARENDON, AUG. 19:10

21 N. MID. FR AMB. R.A.M.C. Watering Horses at Grace Dieu