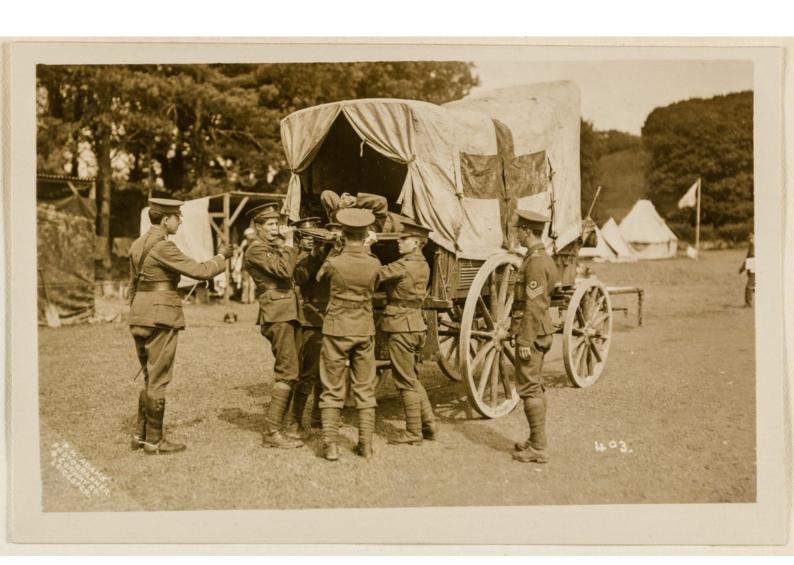

Helder in de Jule Mayor Plant It millowing. Work 200 N. MID Cat the State It Car Plant Lund Lole

2 M. MID. F. AMB. R.A.M.C. The adjutant, waiting for his prey

20 N. MID. FR. M.B. R.A.M.Q.

29 N. MID. FE AME. R.A.M.C. Loading an ambukance Waggon, unto