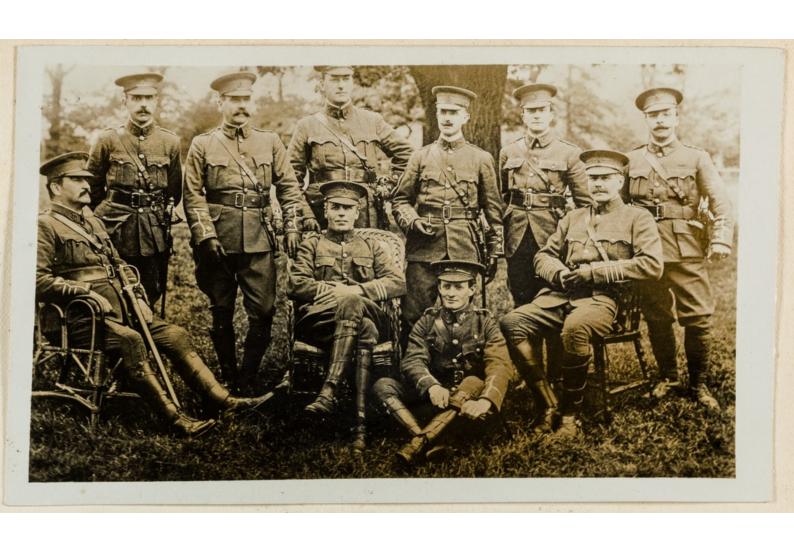

CHURCH PARADE WELFORD Rª 19/1 280 N. MID. FR. AMB. R.A.M.C.

20 M MIN FOLLIS ALME HOUGHTON WHITSUNTIDE 1910

29 N. MID. FRAMS. RAM.C. OFFICERS GROUP GARENDON 1910

20 N. MID FO AMB. RAM C. WHITSUNTIDE 1910

25 N. MID. FRAME. R.A.M.C. GARENDON AUG 1909