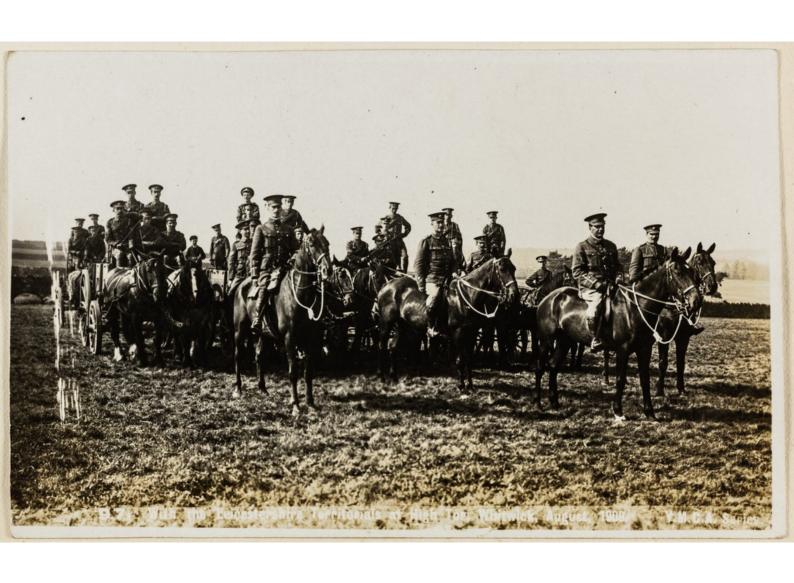

200 H. MID. FR. AHB. R.A. M.C. part of Transport Section

200 N. MID. FR AMB. R.A.M.C.

WEEK-END CAMP AT HOUGHTON WHITSUNTIDE 1909

CAPTAIN TREAD ASD HIGH-TOR 1909

OFFICERS MESS. AUG. 1909 GARENDON

29 M. MID. FRAMB. RAM. C. GARENDON 1909

CHURCH PARADE WELFORD Rª 19/1 280 N. MID. FR. AMB. R.A.M.C.

20 M MIN FOLLIS ALME HOUGHTON WHITSUNTIDE 1910

29 N. MID. FRAMS. RAM.C. OFFICERS GROUP GARENDON 1910

20 N. MID FO AMB. RAM C. WHITSUNTIDE 1910

25 N. MID. FRAME. R.A.M.C. GARENDON AUG 1909