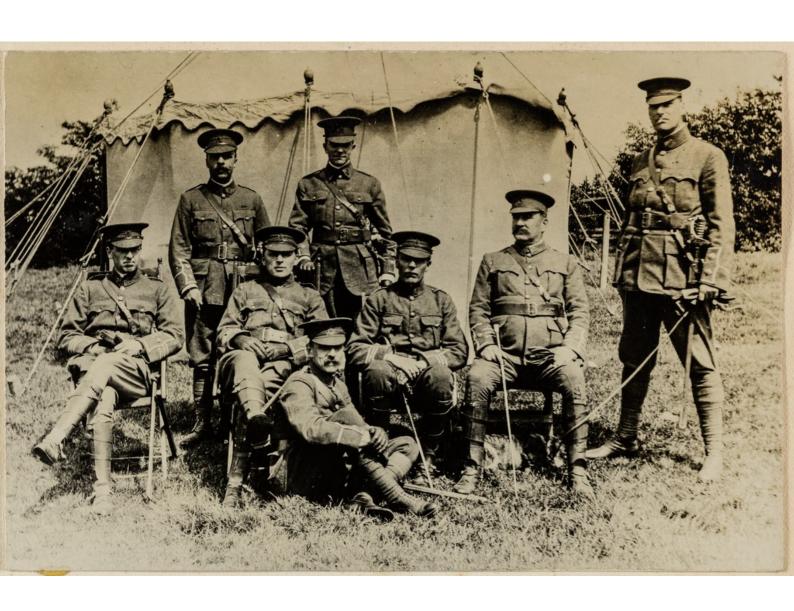

200 N. MID. F. AMB. R.A.M.C. Mayor Plant Str. Plant

200 N. MID. F. M. M. B. A. M. C. Officers Groups Is West-Brayn Hamon Co. Cante Contracte Mayor Plant In Hamilton

200 N. MID. F. AMB. R.A.M.C. Church Davade