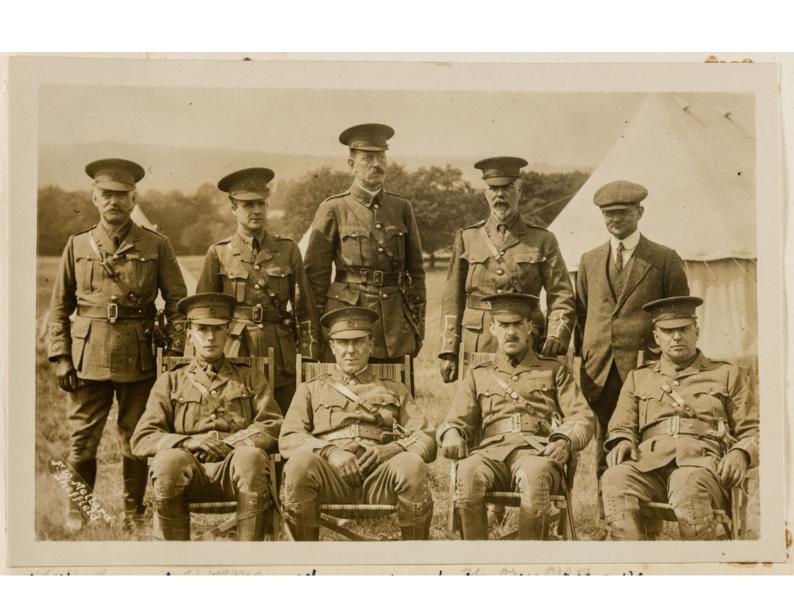

Liading PERSONAGES IN THE DAYS DESIGNATION. Col. Beaver, No. Press left: Major Piant, Dr. Andland, A. Carati Discolor, V.A.D., Major Williams, Col. Beaver, No. Press, Courty March Colorior, Colorior, Respecting Officer, Hayer of A. W. Tarre, Courty March Service, Surgeochicoccal Kansey, Respecting Officer, Services A. W. Tarre, Courty March March Service, Services and Colorior, Consumentary Lebester, Consument