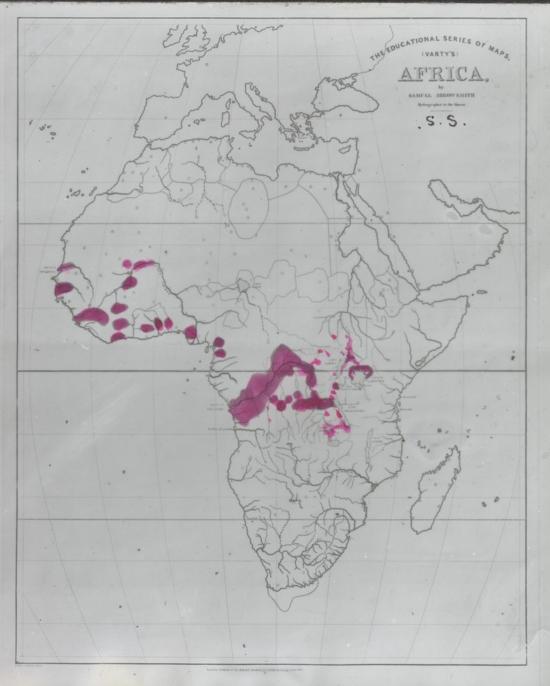

## civil population

Map of Malta and Gozo, showing the Distribution of Malta Fever in the various Towns and Villages of the two Islands.

### malla From

Map of Malta and Gozo, showing the Distribution of Malta Fever in the various Towns and Villages of the two Islands.

No.1

1899 to 1905