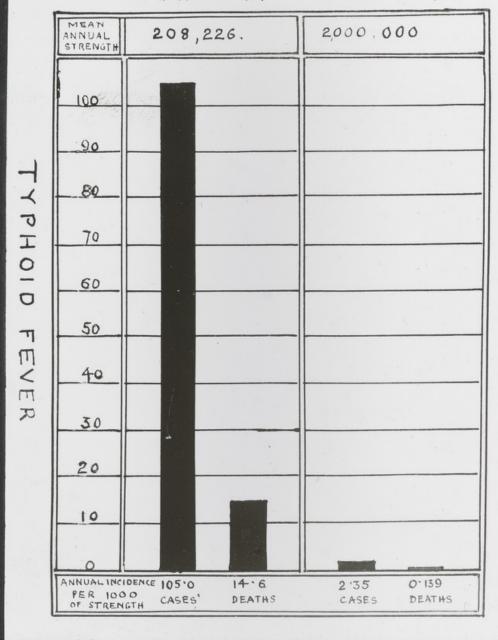

| Mediterranean fever                     | ,, 18             |  |  |
| +                                        |                                                                                 | urine and dust<br>Do, do,               | ,, . 14           |  |  |
| . +                                      |                                                                                 | Milk + culture                          | 4                 |  |  |

1899 6 9905 1899 то 1905. 1905. MAR.
APL.
MAY.
JUNE.
JUNY.
AUC.
SEP.
OCT.
NOV. JAN. JAN.
FEB.
MAR.
APL.
JUNE.
JUNE.
JUNE.
OCT.
NOV. .70 

21905. m. F

#### 1899 то 1905.

1905.





Shiping Scopeness



m. 1908. en aproa



Typhaid.

SOUTH AFRICAN WAR

THE GREAT WAR.