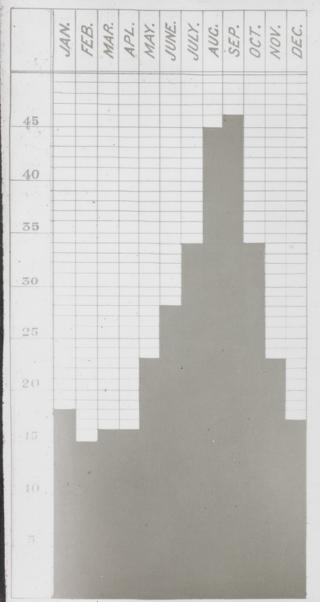

#### ARMY 1907.

JAN.
FEB.
MAR.
APL.
MAY.
JUNE.
JULY.
AUC.
SEP.
OCT.
NOV. 45 40 35 30 25 20 15 10 5

7. CASES.