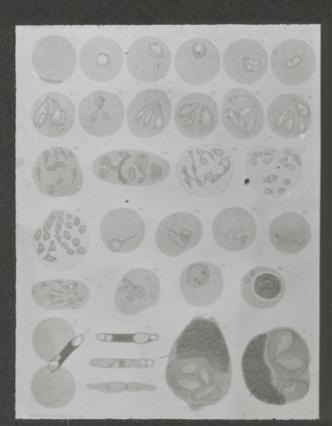

Image source should be attributed as specified in the full catalogue record. If no source is given the image should be attributed to Wellcome Collection.

Col. Bruce C.B. F.R.S

Ofter S. H. F. nuttall

PIROPLASMA PARYUM.

4 E Brown tick

Col. Bruca C.B., F.R.IS.

Brown riche

E 5. Gell of brown tick.

TAST COAST FEVER THIPICEPHALUS APPENDICULATUS. 73 days simus.

HEART-WATER. AMBLYOMA HEBRAEUM.

Col. Bruce C.B., F.R.S.

Bookhilus decoloratus 155. Phy rosio & & & after Hoch 1847.

# Bont leg tick.

Col. Bruce C.B., F.R.S.

Two demode Licks
(Mydermma Orgyphum)
overbosching Halwal

PIROPLASMA BIGEMINUM.

thisicephalus annulatus.

Col. Bruce CB, FRS.

(d. Bruce C.B., F.R.S.

Rhyscepholus of annulatus of salmon 15 teles

PLATE LXXV

Phipreephodus. 9

ONO TOP THE

TAKES . Larva on Horse 3-A day's NOW INFECTIVE PERIOD. Eggs on ground LIFE CYCLE OF TICKS WITH 2 HOSTS RHIPICEPHALUS EVERTS! BILIARY FEVER OF HORSES.

Peroplarma of Dog (african tick) 2 Suestes