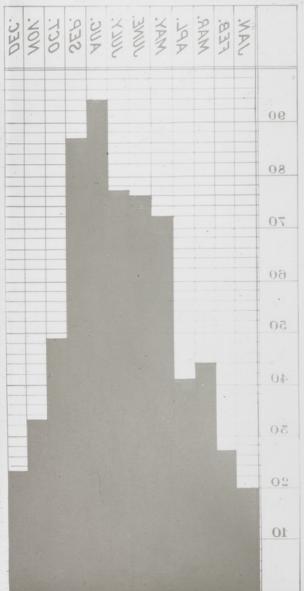

#### 1905.

\* 1905 m7

| DEC. | NON. | OCT. | SEP. | AUC. | JULY. | JUNE. | XP3 | APL. | MAR. | .B37 | .MAL |    |
|------|------|------|------|------|-------|-------|-----|------|------|------|------|----|
| 155  |      |      |      |      |       |       |     |      |      |      |      |    |
|      |      |      |      |      |       |       |     |      |      |      |      | 45 |
|      |      |      |      |      |       |       |     |      |      |      |      |    |
|      |      |      |      |      |       |       |     |      |      |      |      | 40 |
|      |      |      |      |      |       |       |     |      |      |      |      |    |
|      |      |      |      |      |       |       |     |      |      |      |      | 65 |
| -    |      |      |      |      |       |       |     |      |      |      |      |    |

#### ARMY 1907.

JAN.
FEB.
MAR.
APL.
MAY.
JUNE.
JULY.
AUC.
SEP.
OCT.
NOV. 45 40 35 30 25 20 15 10 5

7. CASES.