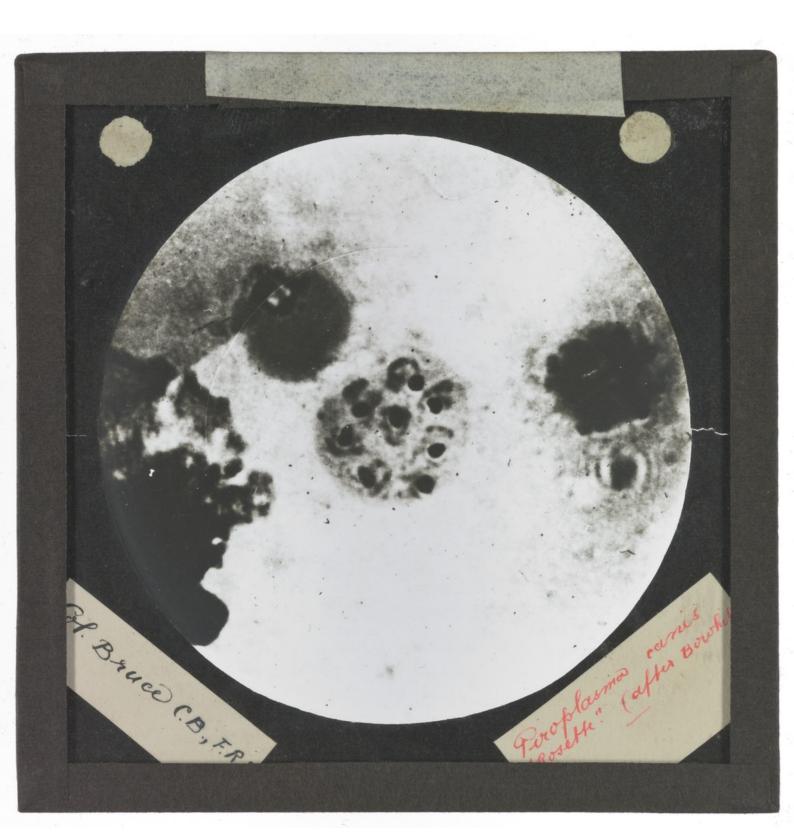

Image source should be attributed as specified in the full catalogue record. If no source is given the image should be attributed to Wellcome Collection.

Col. Bruce C.B. F.R.S

Ofter S. H. F. nuttall

PIROPLASMA PARYUM.