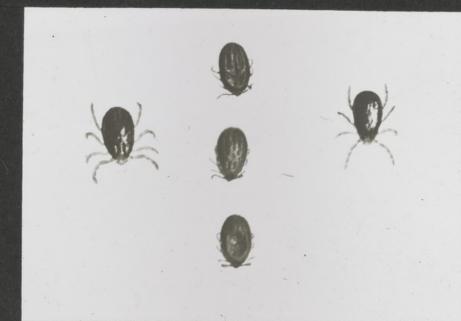

4 E Brown tick

Col. Bruca C.B., F.R.IS.

Brown riche

E 5. Gell of brown tick.

TAST COAST FEVER THIPICEPHALUS APPENDICULATUS. 73 days simus.

HEART-WATER. AMBLYOMA HEBRAEUM.

Col. Bruce C.B., F.R.S.

Bookhilus decoloratus 155. Phy rosio & & & after Hoch 1847.

# Bont leg tick.

Col. Bruce C.B., F.R.S.

Two demode Licks
(Mydermma Orgyphum)
overbosching Halwal

PIROPLASMA BIGEMINUM.

thisicephalus annulatus.

Col. Bruce CB, FRS.

(d. Bruce C.B., F.R.S.

Rhyscepholus of annulatus of salmon 15 teles