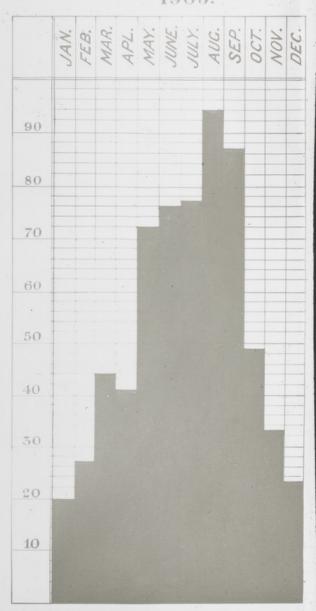

#### 1905.

\* 1905 m7

| DEC. | NON. | OCT. | SEP. | AUC. | JULY. | JUNE. | XP3 | APL. | MAR. | .B37 | .MAL |    |
|------|------|------|------|------|-------|-------|-----|------|------|------|------|----|
| 155  |      |      |      |      |       |       |     |      |      |      |      |    |
|      |      |      |      |      |       |       |     |      |      |      |      | 45 |
|      |      |      |      |      |       |       |     |      |      |      |      |    |
|      |      |      |      |      |       |       |     |      |      |      |      | 40 |
|      |      |      |      |      |       |       |     |      |      |      |      |    |
|      |      |      |      |      |       |       |     |      |      |      |      | 65 |
| -    |      |      |      |      |       |       |     |      |      |      |      |    |