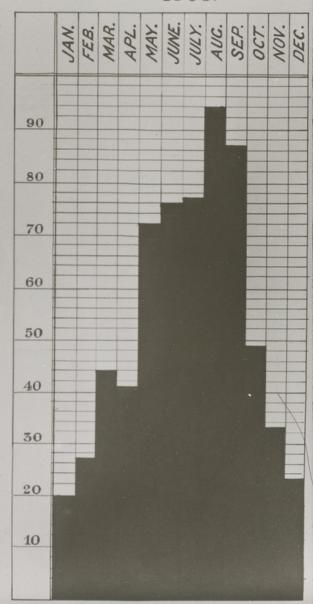

12

£36

Soats Malta

Goats. Malta

15

Porte Reale Malta.

1999 to 1905

1899 to 1905.

### malla From

Map of Malta and Gozo, showing the Distribution of Malta Fever in the various Towns and Villages of the two Islands.

No.1

1899 to 1905