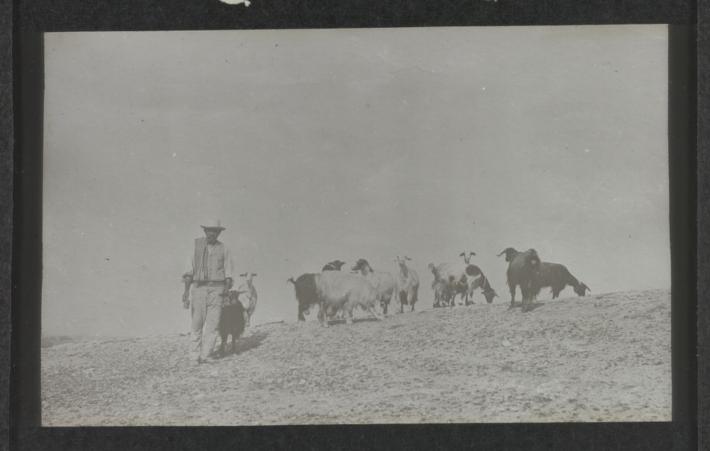

## Thep. Chart dog . Majama

Lung - Hone liekuces

Nympha on Cattle 2nd Moult. INFECTIVE Eggs on Ground 36 days INFECTION GOES THROUGH EGG. RHIPICEPHALUS DECOLARATUS AND REDWATER. SPIRILLOSIS

Socto. Malla

Goats. Malla