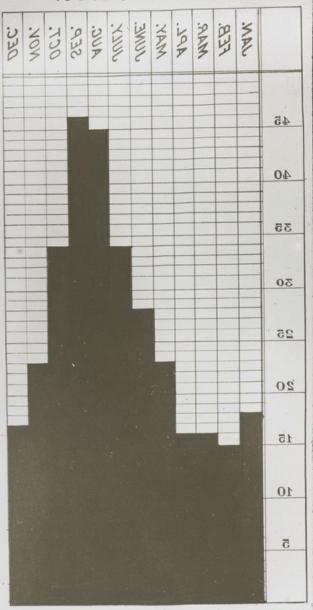

NO CASES.

malle Fever

ARMY 1907.

| DEC. | NON. | OCT. | SEP. | AUC. | JULY. | JUNE. | XPN. | APL. | .AAM | REB. | JAW. |    |
|------|------|------|------|------|-------|-------|------|------|------|------|------|----|
|      |      |      |      |      |       |       |      |      |      |      |      | 45 |
|      | -    |      |      |      |       |       |      |      |      |      | -    | 40 |
|      |      |      |      |      |       |       | *    |      |      |      | #    |    |
|      |      |      |      |      |       |       |      |      |      |      |      | 55 |
|      |      |      |      |      |       |       |      |      | +    |      |      | 25 |
|      |      |      | -    |      |       |       |      |      |      |      |      | 20 |
|      |      |      |      |      |       |       |      |      |      |      |      | 15 |
|      |      |      |      |      |       |       |      |      |      |      |      | 10 |
|      |      |      |      | ,    |       |       |      |      |      |      | - 10 | 5  |
|      |      |      |      |      |       |       |      |      |      |      |      |    |