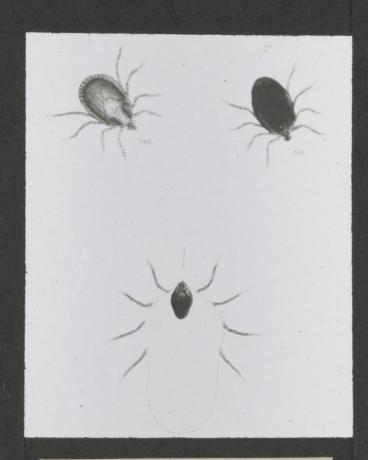

4 E Brown tick

Col. Bruca C.B., F.R.IS.

Brown riche

E 5. Gell of brown tick.

TAST COAST FEVER THIPICEPHALUS APPENDICULATUS. 73 days simus.

HEART-WATER. AMBLYOMA HEBRAEUM.

Col. Bruce C.B., F.R.S.

Bookhilus decoloratus 155. Phy rosio & & & after Hoch 1847.

# Bont leg tick.

Col. Bruce C.B., F.R.S.

Two demode Licks
(Mydermma Orgyphum)
overbosching Halwal

PIROPLASMA BIGEMINUM.

thisicephalus annulatus.

Col. Bruce CB, FRS.

(d. Bruce C.B., F.R.S.

Rhyscepholus of annulatus of salmon 15 teles