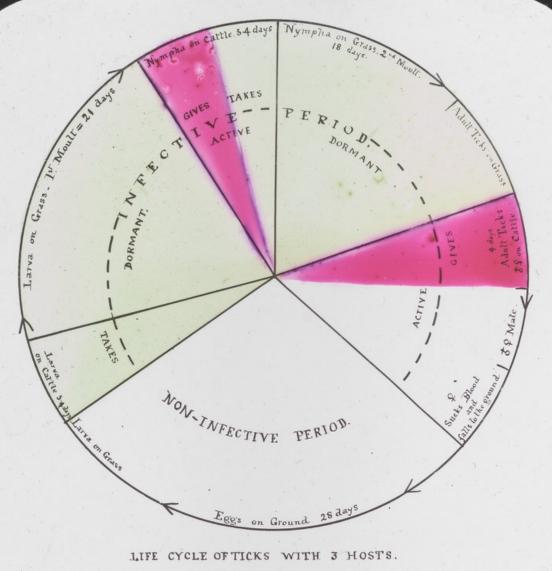

PLATE LXXV

Phipreephodus. 9

ONO TOP THE

TAKES . Larva on Horse 3-A day's NOW INFECTIVE PERIOD. Eggs on ground LIFE CYCLE OF TICKS WITH 2 HOSTS RHIPICEPHALUS EVERTS! BILIARY FEVER OF HORSES.

Peroplarma of Dog (african tick) 2 Suestes

## Thep. Chart dog . Majama

Lung - Hone liekuces

Nympha on Cattle 2nd Moult. INFECTIVE Eggs on Ground 36 days INFECTION GOES THROUGH EGG. RHIPICEPHALUS DECOLARATUS AND REDWATER. SPIRILLOSIS

Socto. Malla

Goats. Malla