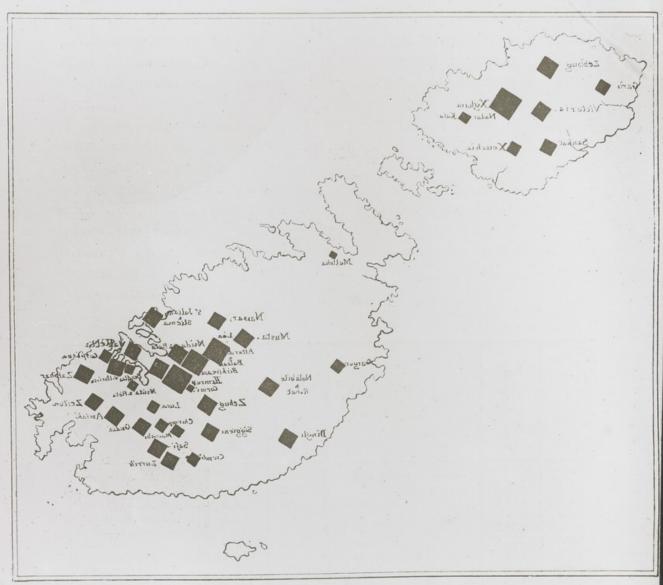

## civil population

Map of Malta and Gozo, showing the Distribution of Malta Fever in the various Towns and Villages of the two Islands.

### malla From

Map of Malta and Gozo, showing the Distribution of Malta Fever in the various Towns and Villages of the two Islands.

No.1

1899 to 1905