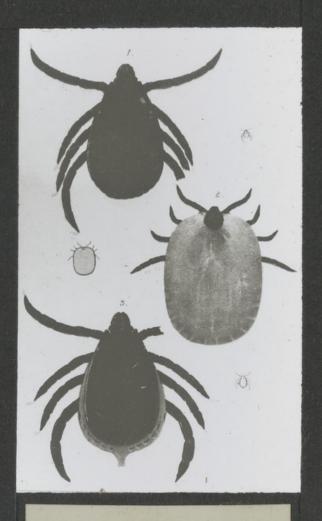

4 E Brown tick

Col. Bruca C.B., F.R.IS.

Brown riche

E 5. Gell of brown tick.

TAST COAST FEVER THIPICEPHALUS APPENDICULATUS. 73 days simus.

HEART-WATER. AMBLYOMA HEBRAEUM.

Col. Bruce C.B., F.R.S.

Bookhilus decoloratus 155. Phy rosio & & & after Hoch 1847.

# Bont leg tick.

Col. Bruce C.B., F.R.S.

Two demode Licks
(Mydermma Orgyphum)
overbosching Halwal

PIROPLASMA BIGEMINUM.

thisicephalus annulatus.

Col. Bruce CB, FRS.

(d. Bruce C.B., F.R.S.

Rhyscepholus of annulatus of salmon 15 teles