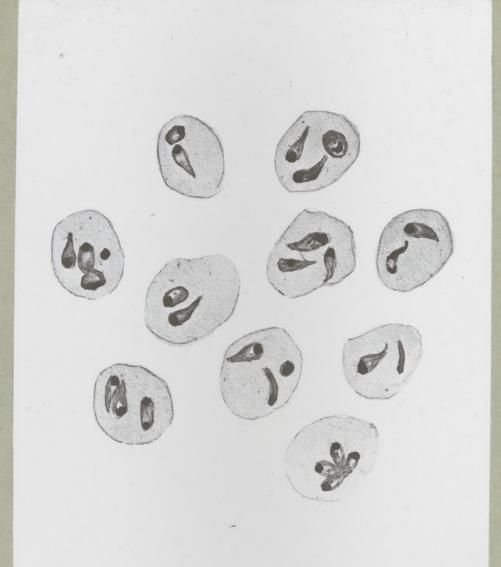

Image source should be attributed as specified in the full catalogue record. If no source is given the image should be attributed to Wellcome Collection.

Col. Bruce C.B. F.R.S

Ofter S. H. F. nuttall

PIROPLASMA PARYUM.