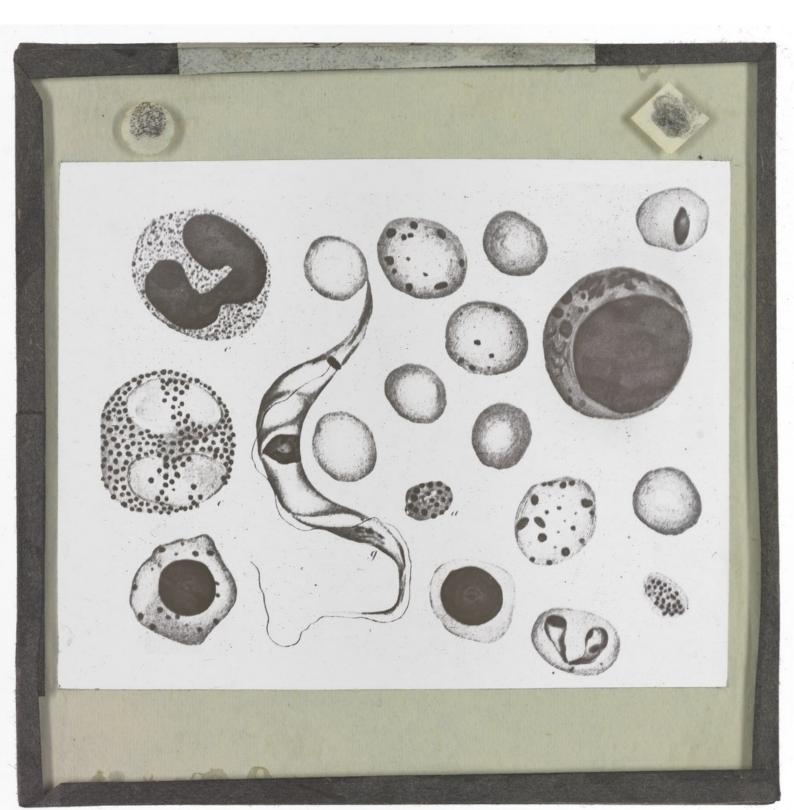

| Day of Disease.                  |     | 1                   | 2        | 3         | 4         | 5                         | 6         | 7         | 8         | 9         | 10        | 11        | 12        | 13        | 14           |       |    |
|----------------------------------|-----|---------------------|----------|-----------|-----------|---------------------------|-----------|-----------|-----------|-----------|-----------|-----------|-----------|-----------|--------------|-------|----|
| Dale<br>Jan x 1899               | 10  | //                  | 12       | /3        | 14        | 15                        | 16        | 17        | 18        | 19        | 20        | 21        | 22        | 23        | 24           |       |    |
| 108°                             |     | lood                |          |           |           |                           |           |           |           |           |           |           |           |           |              | 1     |    |
| 107°                             |     | e.e. Virulent Blood |          |           |           |                           |           |           |           |           |           |           | 1         |           |              |       |    |
| 106°                             |     | loral               |          |           |           |                           |           |           |           |           |           |           | 1         |           |              |       |    |
| 105                              |     | ec.                 |          |           |           |                           |           |           |           |           |           |           |           |           |              |       |    |
| 104.                             | 111 | 7                   |          |           |           |                           |           |           |           |           | 1         |           | V         |           | M            |       |    |
| 103°                             |     | Inoculated          |          |           |           |                           |           |           |           | 1         |           | ,         | •         | -         | DIED 5. PM.  |       |    |
| 102°                             |     | noc                 |          |           |           |                           |           |           |           | 1         | 1         |           | <u> </u>  | 1         | ŒD           |       |    |
| 101                              |     | Inc                 |          | *         |           |                           |           | 1         | 1         |           | V         |           |           |           | M            |       |    |
| 100                              | *   | *                   | *        |           | 1         | . 1                       | 1         | 1         | V         | V         | •         |           |           |           | 1            |       |    |
| 99°                              | /\  | /                   | //       |           | $\bigvee$ | $\backslash / \backslash$ | /         |           |           |           |           |           |           |           | V            | 2.48. | pm |
| 98.                              | 4   | V                   | V        | A         |           | •                         | Ŋ         | -         |           |           |           |           |           |           |              |       |    |
| 97°                              |     |                     |          | -         |           |                           |           |           |           |           |           |           |           | 7 .       | 711          |       |    |
| 96°                              |     |                     | 0        |           | 0         |                           | 0         | 0         | 0         | 0         |           | 9         | D         | 9         | 3.030        |       | -  |
| Red<br>Blood<br>Corpuseles       |     |                     | 7,460000 | 6,880.000 | 6,290,000 | 6,370,000                 | 000'086'9 | 7.370.000 | 7.180,000 | 7,230,000 | 6,560,000 | 6,720,000 | 6,600,000 | 6,580,000 | 13, 690, 000 |       |    |
| White<br>Blood<br>orpuscles      |     |                     | 8.000    | 2.400     | 209-9     | 0011.9                    | 7.600     | 12.800    | 10,800    | aotr 9    | 2.800     | 6.000     | 0.84      | 2.400     | 9.300        |       |    |
| pecific<br>wavity<br>of<br>Blood |     |                     | 1055     | 105.5     | 1060      | -5901                     | -5901     | 1060      | 1052      | 1060      | 1052      | 1060      | 5501      | 1055      | 1067         |       |    |
| Pulse                            |     |                     | 30       | 32        | 32        | 32                        | 32        | 32        | 36        | 36        | 36        | 44        | 48        | 60        |              |       |    |
| E                                |     |                     | 34       | 40        | 40        | 32                        | 38        | 40        | 38        | 48        | 44        | 5-6       | 64        | 76        |              |       |    |