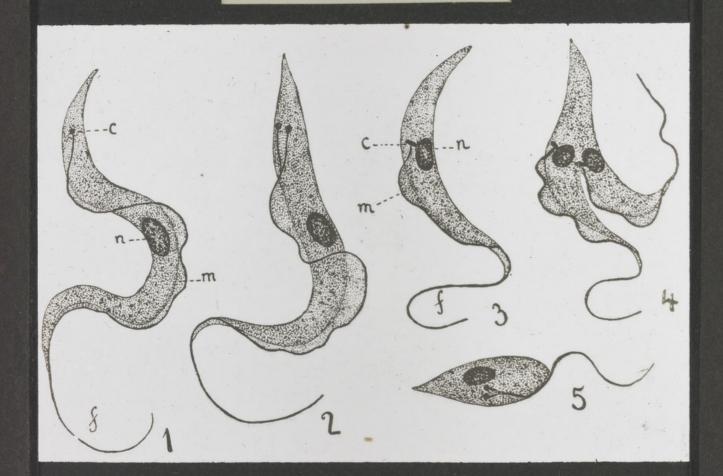

|       |    |
| pecific<br>wavity<br>of<br>Blood |     |                     | 1055     | 105.5     | 1060      | -5901                     | -5901     | 1060      | 1052      | 1060      | 1052      | 1060      | 5501      | 1055      | 1067         |       |    |
| Pulse                            |     |                     | 30       | 32        | 32        | 32                        | 32        | 32        | 36        | 36        | 36        | 44        | 48        | 60        |              |       |    |
| E                                |     |                     | 34       | 40        | 40        | 32                        | 38        | 40        | 38        | 48        | 44        | 5-6       | 64        | 76        |              |       |    |

Col. Bruce C.B., F.R.S.



Trypanosoma Theileri



Rufipes



## Thep. Chart dog . Majama



Lung - Hone liekuces









Nympha on Cattle 2nd Moult. INFECTIVE Eggs on Ground 36 days INFECTION GOES THROUGH EGG. RHIPICEPHALUS DECOLARATUS AND REDWATER. SPIRILLOSIS

Socto. Malla



Goats. Malla

12



£36



Soats Malta





Goats. Malta



15

Porte Reale Malta.



1999 to 1905

1899 to 1905.



1905.













# MALTA FEVER IN THE CARRISON RATIO per 1.000. 1897 to 1905

|     | Officers. | N.C.O.§ Men. | Women. |  |  |
|-----|-----------|--------------|--------|--|--|
|     |           |              |        |  |  |
| 100 |           |              | 1      |  |  |
| 80  |           |              |        |  |  |
| 60  |           |              |        |  |  |
| 40  |           |              |        |  |