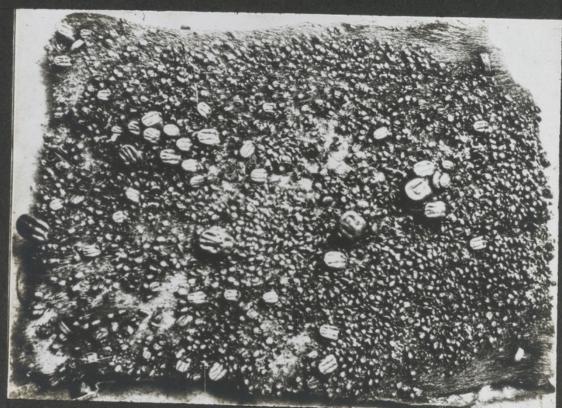

Image source should be attributed as specified in the full catalogue record. If no source is given the image should be attributed to Wellcome Collection.

Col. Bruce C.B. F.R.S

Ofter S. H. F. nuttall

PIROPLASMA PARYUM.