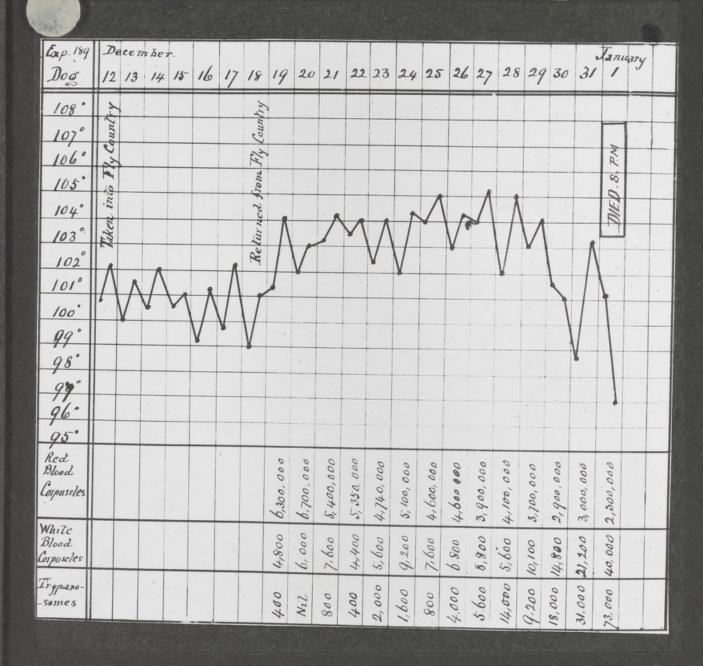

## Thep. Chart dog . Majama

Lung - Hone liekuces

Nympha on Cattle 2nd Moult. INFECTIVE Eggs on Ground 36 days INFECTION GOES THROUGH EGG. RHIPICEPHALUS DECOLARATUS AND REDWATER. SPIRILLOSIS

Socto. Malla

Goats. Malla