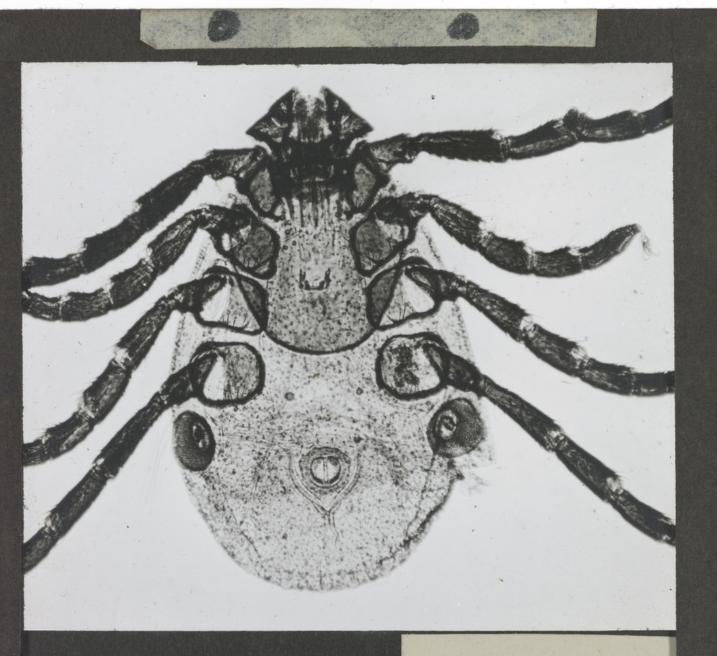

4 E Brown tick

Col. Bruca C.B., F.R.IS.

Brown riche

E 5. Gell of brown tick.

TAST COAST FEVER THIPICEPHALUS APPENDICULATUS. 73 days simus.

HEART-WATER. AMBLYOMA HEBRAEUM.

Col. Bruce C.B., F.R.S.

Bookhilus decoloratus 155. Phy rosio & & & after Hoch 1847.

# Bont leg tick.

Col. Bruce C.B., F.R.S.

Two demode Licks
(Mydermma Orgyphum)
overbosching Halwal

PIROPLASMA BIGEMINUM.

thisicephalus annulatus.

Col. Bruce CB, FRS.

(d. Bruce C.B., F.R.S.

Rhyscepholus of annulatus of salmon 15 teles