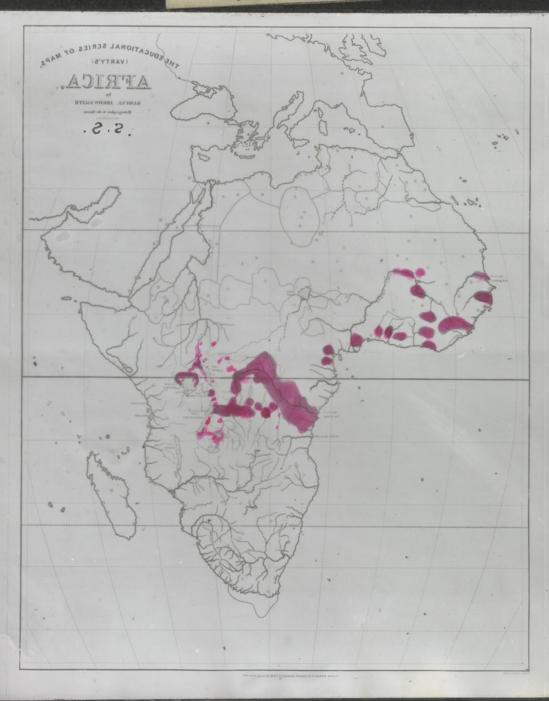

## **Box E. Piroplasmosis, Trypanosomiasis and Malta Fever**

## civil population

Map of Malta and Gozo, showing the Distribution of Malta Fever in the various Towns and Villages of the two Islands.

### malla From

Map of Malta and Gozo, showing the Distribution of Malta Fever in the various Towns and Villages of the two Islands.

No.1

1899 to 1905