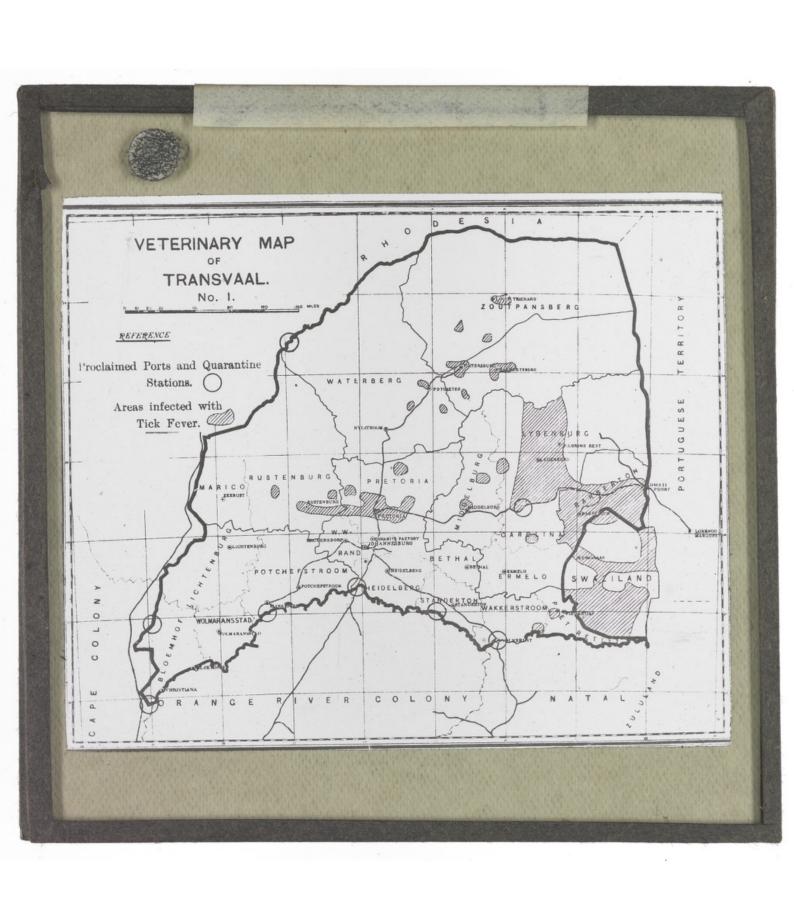

## **Box E. Piroplasmosis, Trypanosomiasis and Malta Fever**

### **Publication/Creation**

c.1884-1903

#### **Persistent URL**

https://wellcomecollection.org/works/z4awfx3s

#### License and attribution

You have permission to make copies of this work under a Creative Commons, Attribution, Non-commercial license.

Non-commercial use includes private study, academic research, teaching, and other activities that are not primarily intended for, or directed towards, commercial advantage or private monetary compensation. See the Legal Code for further information.

Image source should be attributed as specified in the full catalogue record. If no source is given the image should be attributed to Wellcome Collection.

















Col. Bruce C.B. F.R.S



Ofter S. H. F. nuttall





PIROPLASMA PARYUM.

4 E Brown tick



Col. Bruca C.B., F.R.IS.

Brown riche

E 5. Gell of brown tick.



TAST COAST FEVER THIPICEPHALUS APPENDICULATUS. 73 days simus.

HEART-WATER. AMBLYOMA HEBRAEUM.



Col. Bruce C.B., F.R.S.

Bookhilus decoloratus 155. Phy rosio & & & after Hoch 1847.

# Bont leg tick.



Col. Bruce C.B., F.R.S.

Two demode Licks
(Mydermma Orgyphum)
overbosching Halwal



PIROPLASMA BIGEMINUM.



thisicephalus annulatus.



Col. Bruce CB, FRS.



(d. Bruce C.B., F.R.S.

Rhyscepholus of annulatus of salmon 15 teles

PLATE LXXV



Phipreephodus. 9

ONO TOP THE

TAKES . Larva on Horse 3-A day's NOW INFECTIVE PERIOD. Eggs on ground LIFE CYCLE OF TICKS WITH 2 HOSTS RHIPICEPHALUS EVERTS! BILIARY FEVER OF HORSES.







Peroplarma of Dog (african tick) 2 Suestes



Col. Bru