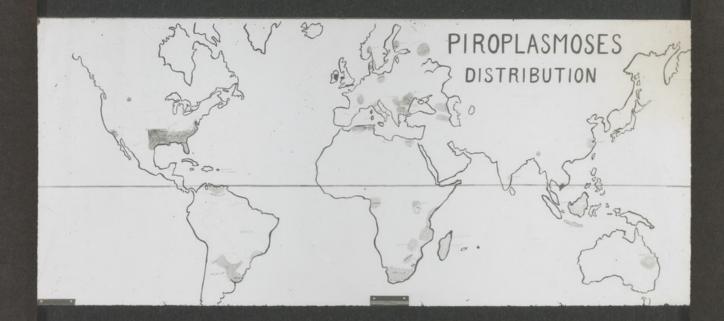

Image source should be attributed as specified in the full catalogue record. If no source is given the image should be attributed to Wellcome Collection.

Col. Bruce C.B. F.R.S

Ofter S. H. F. nuttall

PIROPLASMA PARYUM.