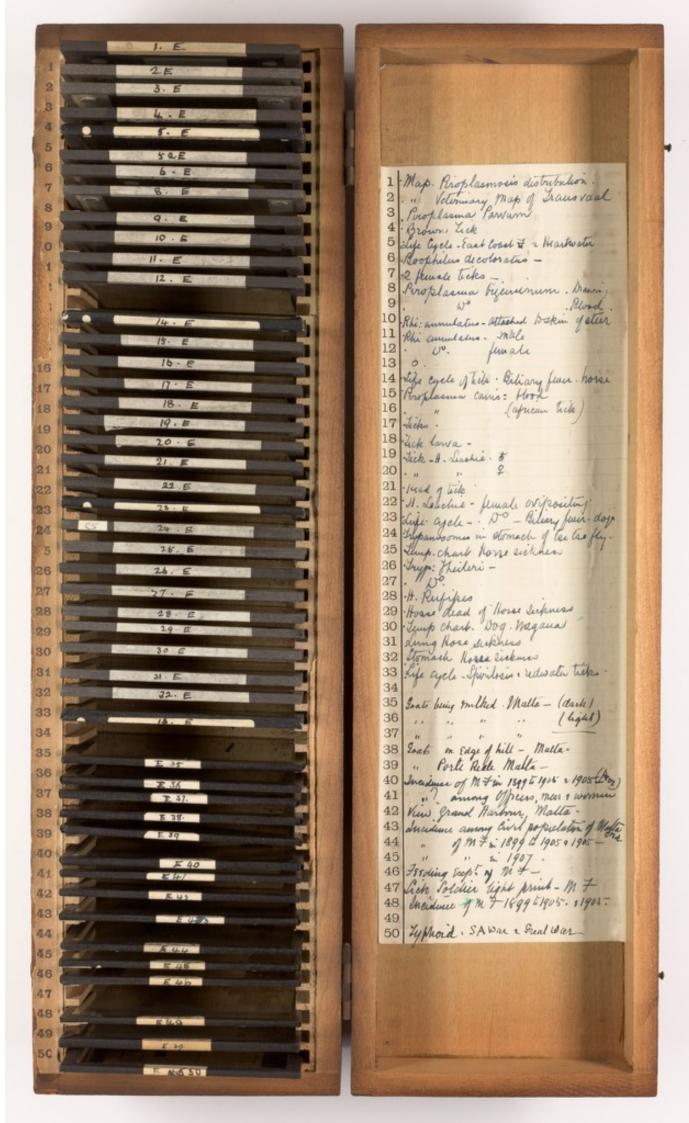

## **Box E. Piroplasmosis, Trypanosomiasis and Malta Fever**

Image source should be attributed as specified in the full catalogue record. If no source is given the image should be attributed to Wellcome Collection.

Col. Bruce C.B. F.R.S

Ofter S. H. F. nuttall

PIROPLASMA PARYUM.

4 E Brown tick

Col. Bruca C.B., F.R.IS.

Brown riche

E 5. Gell of brown tick.

TAST COAST FEVER THIPICEPHALUS APPENDICULATUS. 73 days simus.

HEART-WATER. AMBLYOMA HEBRAEUM.

Col. Bruce C.B., F.R.S.

Bookhilus decoloratus 155. Phy rosio & & & after Hoch 1847.

# Bont leg tick.

Col. Bruce C.B., F.R.S.

Two demode Licks
(Mydermma Orgyphum)
overbosching Halwal

PIROPLASMA BIGEMINUM.

thisicephalus annulatus.

Col. Bruce CB, FRS.

(d. Bruce C.B., F.R.S.

Rhyscepholus of annulatus of salmon 15 teles

PLATE LXXV

Phipreephodus. 9

ONO TOP THE

TAKES . Larva on Horse 3-A day's NOW INFECTIVE PERIOD. Eggs on ground LIFE CYCLE OF TICKS WITH 2 HOSTS RHIPICEPHALUS EVERTS! BILIARY FEVER OF HORSES.

Peroplarma of Dog (african tick) 2 Suestes

Col. Bruce C.B., F.R.S.

? Este Lezchi

Col. Bruce C.B., F.R.S.

Hok Lawae.

even after escape
from eggs. x 20

# Col. Bruce C.B., F.R.S.

J.ck 3 x 20

H. leachi remale

Cd. Bruce C.B., F.R.S.

Head of rick x 900

Col. Bruce C.B.F.R.S.

ANT CHARMANT -- PERIOD on grass. HAEMAPHYSALIS LEAGHI BILIARY FEVER IN DOGS.

Horse Cappicia

Col. Bruce C.B., F.R.S.

Trypanosoma Theileri

Rufipes

## Thep. Chart dog . Majama

Lung - Hone liekuces

Nympha on Cattle 2nd Moult. INFECTIVE Eggs on Ground 36 days INFECTION GOES THROUGH EGG. RHIPICEPHALUS DECOLARATUS AND REDWATER. SPIRILLOSIS

Socto. Malla

Goats. Malla

12

£36

Soats Malta

Goats. Malta

15

Porte Reale Malta.

1999 to 1905

1899 to 1905.