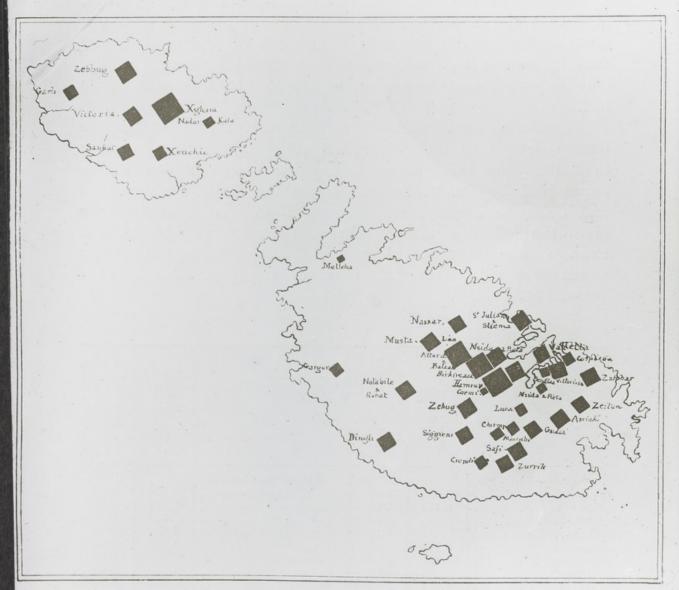

## civil population

Map of Malta and Gozo, showing the Distribution of Malta Fever in the various Towns and Villages of the two Islands.

### malla From

Map of Malta and Gozo, showing the Distribution of Malta Fever in the various Towns and Villages of the two Islands.

No.1

1899 to 1905