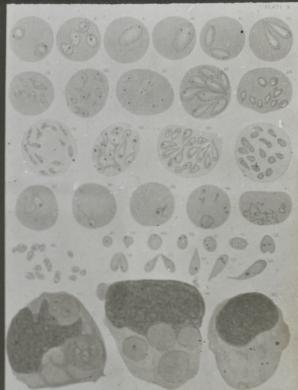

Col. Bruce C.B., F.R.S.

Trypanosoma Theileri

Rufipes

## Thep. Chart dog . Majama

Lung - Hone liekuces

Nympha on Cattle 2nd Moult. INFECTIVE Eggs on Ground 36 days INFECTION GOES THROUGH EGG. RHIPICEPHALUS DECOLARATUS AND REDWATER. SPIRILLOSIS

Socto. Malla

Goats. Malla