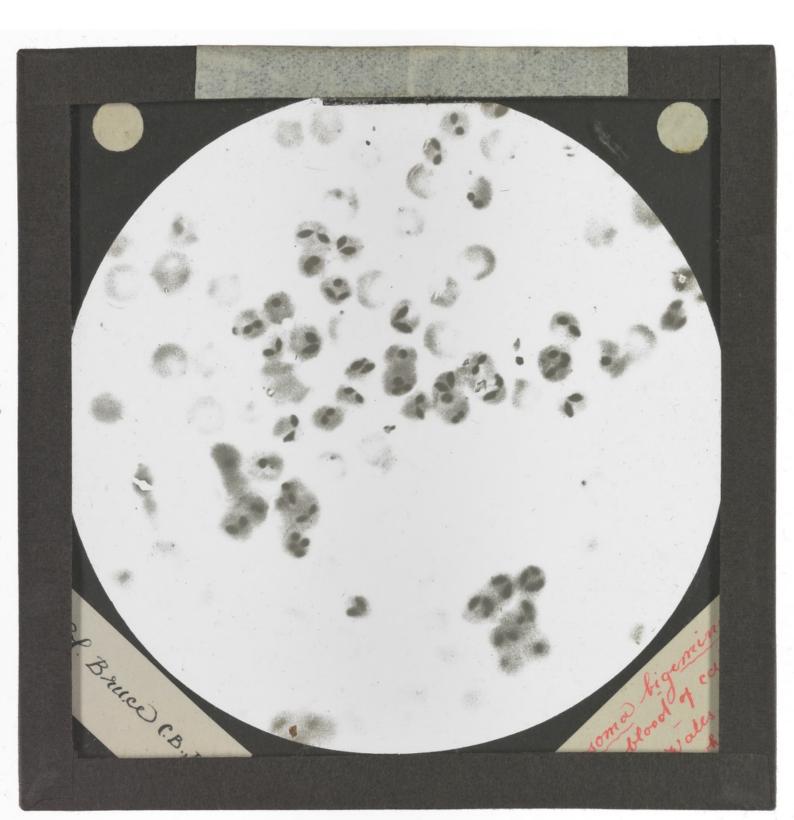

Image source should be attributed as specified in the full catalogue record. If no source is given the image should be attributed to Wellcome Collection.

Col. Bruce C.B. F.R.S

Ofter S. H. F. nuttall

PIROPLASMA PARYUM.

# Bont leg tick.

Col. Bruce C.B., F.R.S.

Two demode Licks
(Mydermma Orgyphum)
overbosching Halwal

PIROPLASMA BIGEMINUM.

thisicephalus annulatus.

Col. Bruce CB, FRS.

(d. Bruce C.B., F.R.S.

Rhyscepholus of annulatus of salmon 15 teles