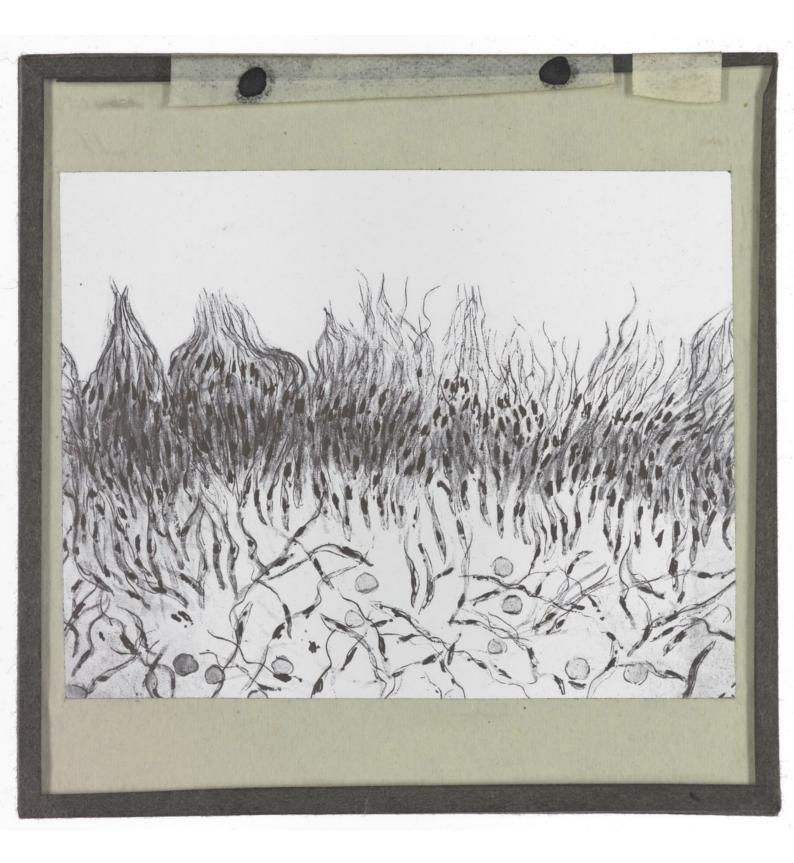

Image source should be attributed as specified in the full catalogue record. If no source is given the image should be attributed to Wellcome Collection.

Col. Bruce C.B. F.R.S

Ofter S. H. F. nuttall

PIROPLASMA PARYUM.