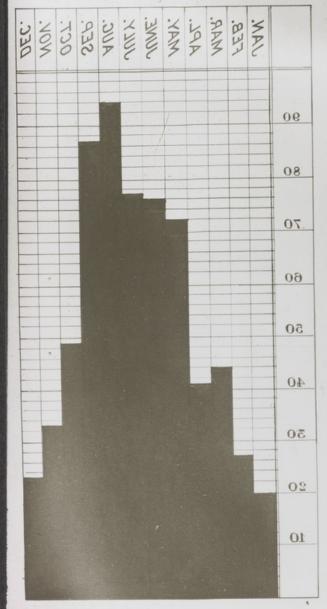

#### ARMY 1907.

JAN.
FEB.
MAR.
APL.
MAY.
JUNE.
JULY.
AUC.
SEP.
OCT.
NOV. 45 40 35 30 25 20 15 10 5

7. CASES.