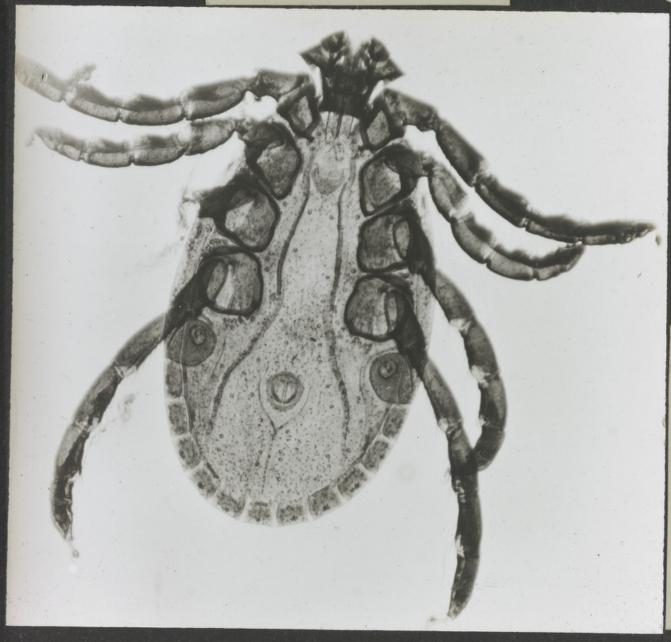

4 E Brown tick

Col. Bruca C.B., F.R.IS.

Brown riche

E 5. Gell of brown tick.

TAST COAST FEVER THIPICEPHALUS APPENDICULATUS. 73 days simus.

HEART-WATER. AMBLYOMA HEBRAEUM.

Col. Bruce C.B., F.R.S.

Bookhilus decoloratus 155. Phy rosio & & & after Hoch 1847.

# Bont leg tick.

Col. Bruce C.B., F.R.S.

Two demode Licks
(Mydermma Orgyphum)
overbosching Halwal

PIROPLASMA BIGEMINUM.

thisicephalus annulatus.

Col. Bruce CB, FRS.

(d. Bruce C.B., F.R.S.

Rhyscepholus of annulatus of salmon 15 teles