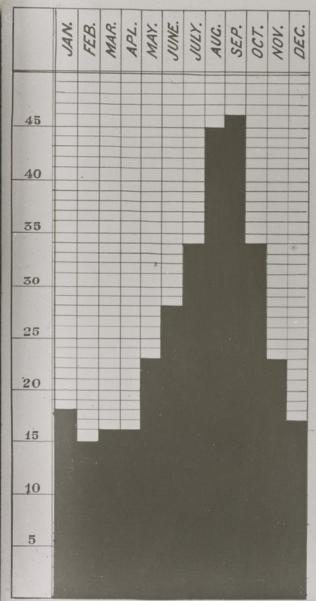

12

£36

Soats Malta

Goats. Malta

15

Porte Reale Malta.

1999 to 1905

1899 to 1905.

#### 1905.

\* 1905 m7

| DEC. | NON. | OCT. | SEP. | AUC. | JULY. | JUNE. | XP3 | APL. | MAR. | .B37 | .MAL |    |
|------|------|------|------|------|-------|-------|-----|------|------|------|------|----|
| 155  |      |      |      |      |       |       |     |      |      |      |      |    |
|      |      |      |      |      |       |       |     |      |      |      |      | 45 |
|      |      |      |      |      |       |       |     |      |      |      |      |    |
|      |      |      |      |      |       |       |     |      |      |      |      | 40 |
|      |      |      |      |      |       |       |     |      |      |      |      |    |
|      |      |      |      |      |       |       |     |      |      |      |      | 65 |
| -    |      |      |      |      |       |       |     |      |      |      |      |    |