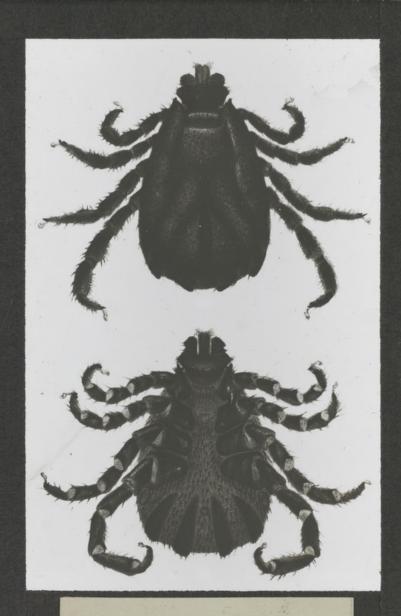

4 E Brown tick

Col. Bruca C.B., F.R.IS.

Brown riche

E 5. Gell of brown tick.

TAST COAST FEVER THIPICEPHALUS APPENDICULATUS. 73 days simus.

HEART-WATER. AMBLYOMA HEBRAEUM.

Col. Bruce C.B., F.R.S.

Bookhilus decoloratus 155. Phy rosio & & & after Hoch 1847.

# Bont leg tick.

Col. Bruce C.B., F.R.S.

Two demode Licks
(Mydermma Orgyphum)
overbosching Halwal

PIROPLASMA BIGEMINUM.

thisicephalus annulatus.

Col. Bruce CB, FRS.

(d. Bruce C.B., F.R.S.

Rhyscepholus of annulatus of salmon 15 teles