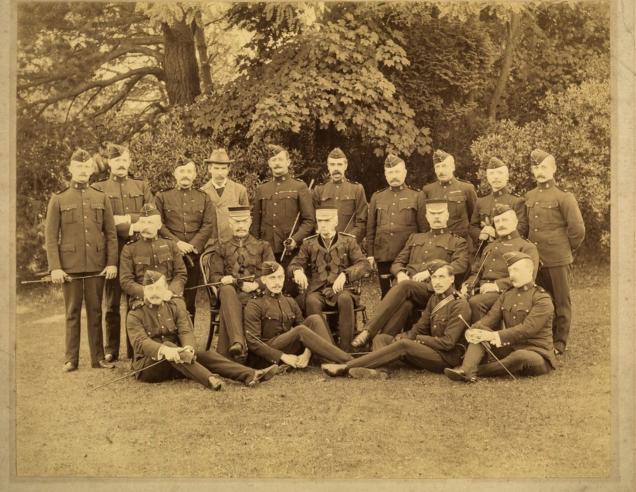

## Group photograph (of officers at the Army Medical School, Netley?)

## **Publication/Creation**

c.1900

## **Persistent URL**

https://wellcomecollection.org/works/pvwtppgq

## License and attribution

You have permission to make copies of this work under a Creative Commons, Attribution, Non-commercial license.

Non-commercial use includes private study, academic research, teaching, and other activities that are not primarily intended for, or directed towards, commercial advantage or private monetary compensation. See the Legal Code for further information.

Image source should be attributed as specified in the full catalogue record. If no source is given the image should be attributed to Wellcome Collection.







Elliott & Fry.

55, Baker Street, W.