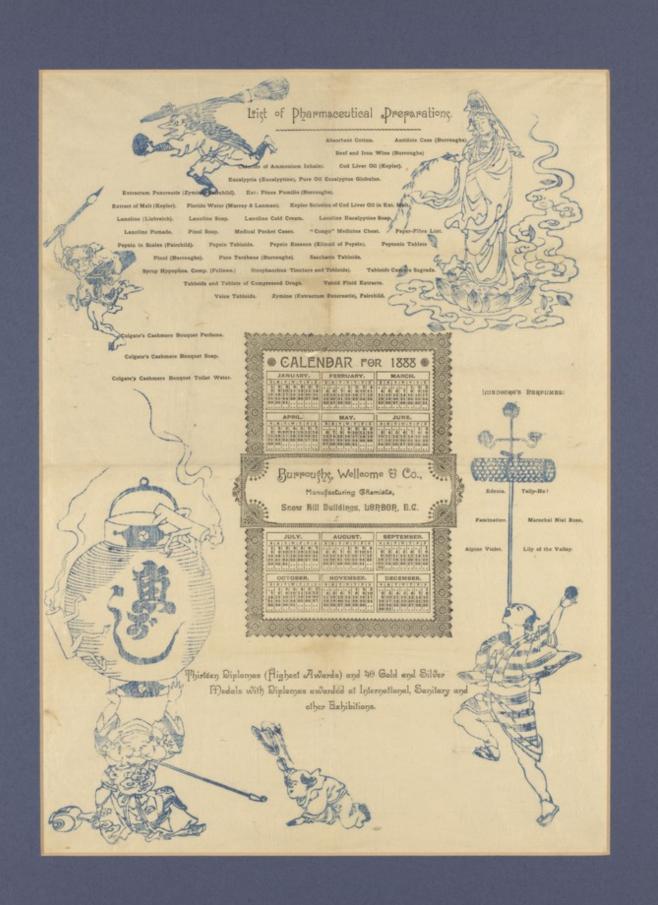

## **Publication/Creation**

1888

## **Persistent URL**

https://wellcomecollection.org/works/gwrymrha

## License and attribution

You have permission to make copies of this work under a Creative Commons, Attribution license.

This licence permits unrestricted use, distribution, and reproduction in any medium, provided the original author and source are credited. See the Legal Code for further information.

Image source should be attributed as specified in the full catalogue record. If no source is given the image should be attributed to Wellcome Collection.



Wellcome Collection 183 Euston Road London NW1 2BE UK T +44 (0)20 7611 8722 E library@wellcomecollection.org https://wellcomecollection.org