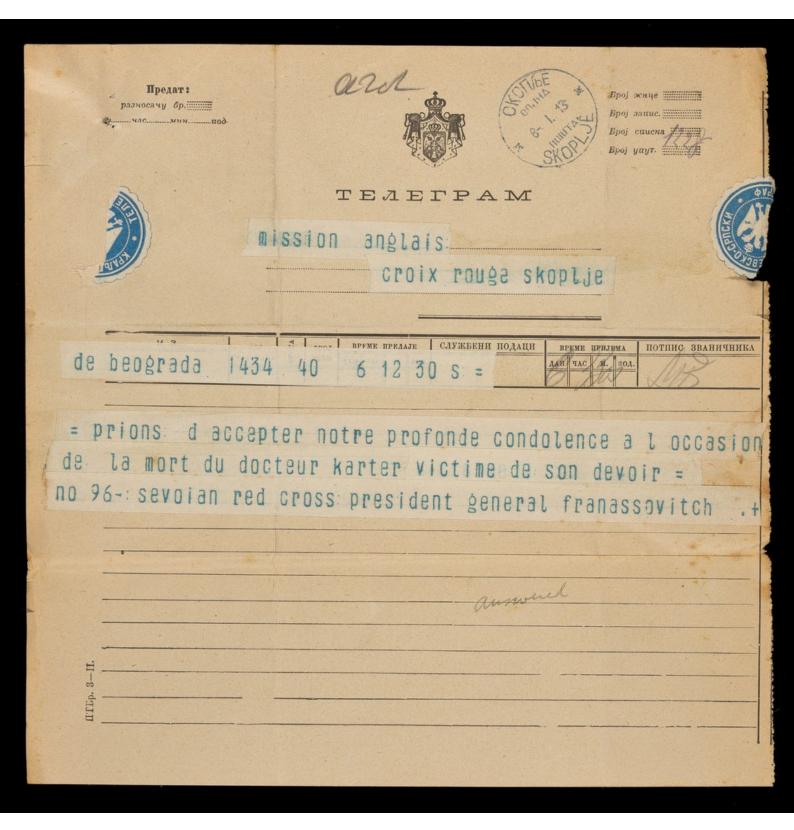

-

and Предат: Број жице разносачу бр. Bpoj sauuc. Број списка Број уаут. TEAEFPAM Axpeca: ) Croix rouge anglaise scople = подаци потпис званичника БРЕМЕ ПРИЈЕМА fr beograd 1551 21 6 9/30 s дан час м. под. Ξ eus. 6 10 541 croix rouge italaienn italienne presente ses sinceres condoleances pour la perte de notre cher confrerecommandant prof baduel aumered ITLp. 3-II.