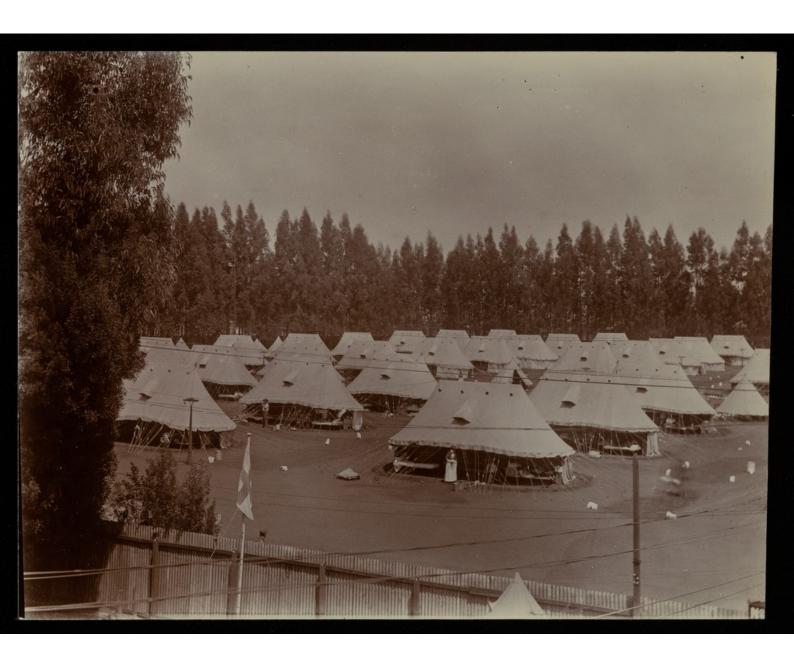

Mr. P. Somero. He Laze

Valloubrosa,

Bray,

Co. Wicklow

H80 | 4 (1.62) 1. Boa War No.6- Gen. Horlital

Centre of Medical Chinsin both teats & Clairs for Courales Atlamesting 1900

Surfical devision -Eis 6 Semenal Ampel Meanestry

Departure of Bobs, how to 6. garage

En Callinghorses

Bobo

Futeric Hever divisions
Rob, Gene Aropel
Mannesbury

hedieal Division hob feathropel Shawhay

Riedical deinsein. It b. Gen Aspel Stammeling.

Enterie Ferri Droisin At b feurl Angel Manurhung 1900

Referred Division In 6. Gene Apple Manuelhory 1900

The winder of a surficient tent. Dester Burdett bisselle. As & feurl Arspett Atlanuelley 1900.

Less Storm in Comp Jersph Roters + Mc Longheed

RAMC 480/4 1 (2 &2) BOER WAR No. 12 Camel Hopkel