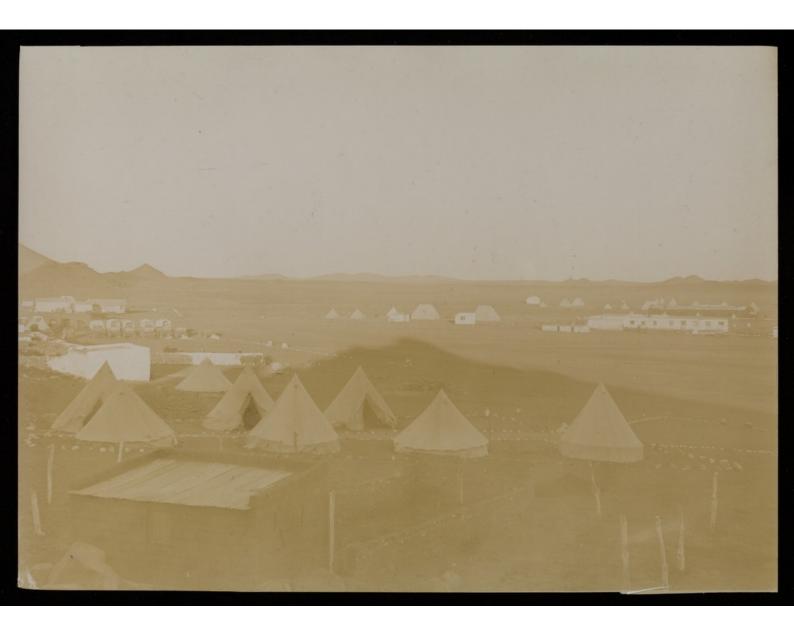

Surficed Drins after thow them 2012 SAP

Col Somallager

Col. Somale large is

Enteri Fens. Division bis 6 semb Hompital Blancotrung

Bw.5-L.

BW-S-L.

CARNALWAY RECTORY SEP. 190 (480) nurse Smith a Paddy omon and Ruppy and Polly

Mursing Staff hob. General Hospital Manufood.

Redicas officers and her sing staff hob. General Angel

Rue bictoria, les 6. generas Hospe las

arrive of autolance train at Arspeital Diding.

P.lu.O.

BW 5-L

hob. Secretal Hopelal Meane buy.