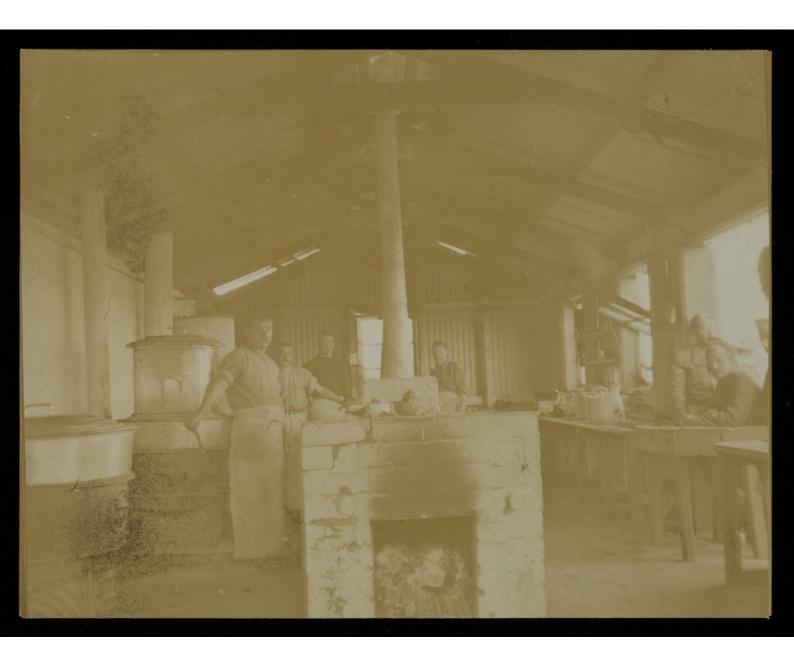

Referred Division In 6. Gene Apple Manuelhory 1900

The winder of a surficient tent. Dester Burdett bisselle. As & feurl Arspett Atlanuelley 1900.

Less Storm in Comp Jersph Roters + Mc Longheed

RAMC 480/4 1 (2 &2) BOER WAR No. 12 Camel Hopkel