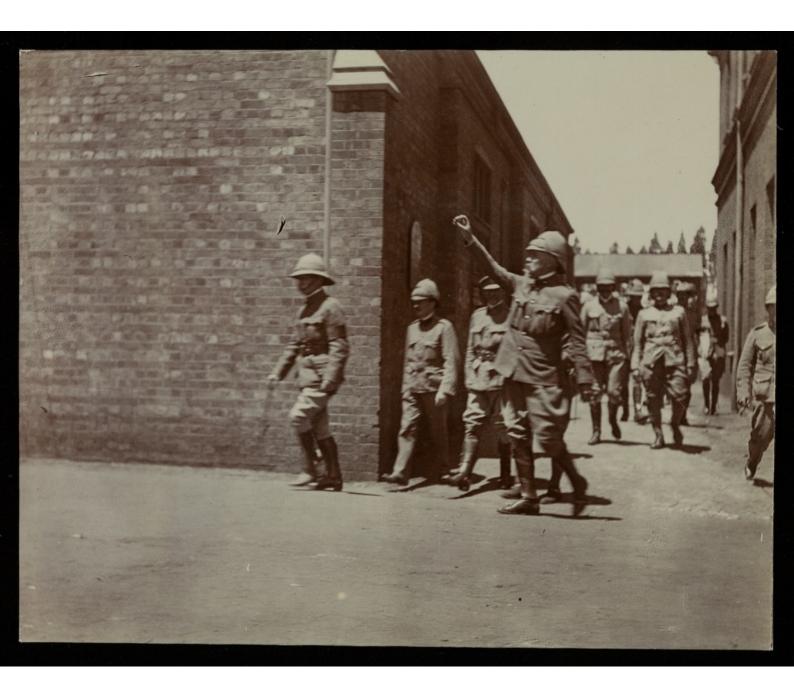

Departure of Bobs, how to 6. garage

En Callinghorses

Bobo

Futeric Hever divisions
Rob, Gene Aropel
Mannesbury

hedieal Division hob feathropel Shawhay

Riedical deinsein. It b. Gen Aspel Stammeling.

Enterie Ferri Droisin At b feurl Angel Manurhung 1900

Referred Division In 6. Gene Apple Manuelhory 1900

The winder of a surficient tent. Dester Burdett bisselle. As & feurl Arspett Atlanuelley 1900.

Less Storm in Comp Jersph Roters + Mc Longheed

RAMC 480/4 1 (2 &2) BOER WAR No. 12 Camel Hopkel