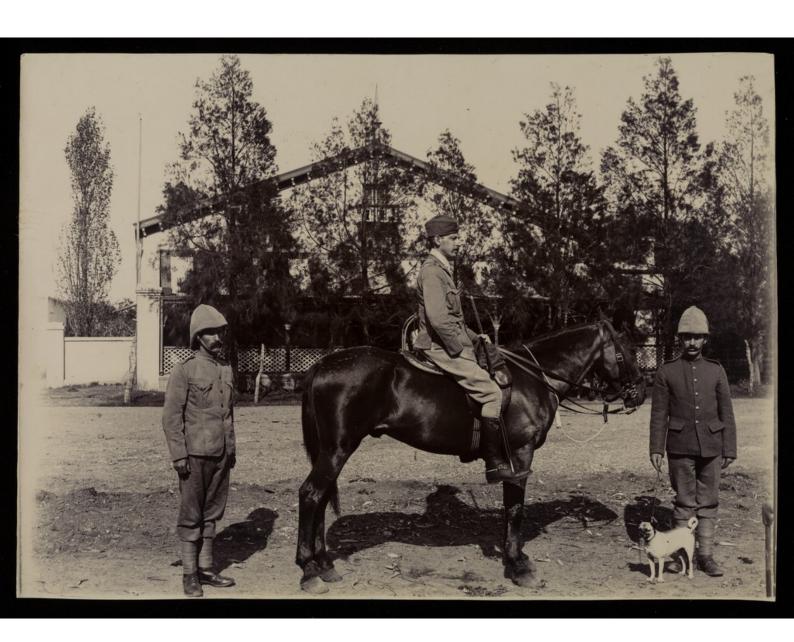

Surficed Drins after thow them 2012 SAP

Col Somallager

Col. Somale large is

Enteri Fens. Division bis 6 semb Hompital Blancotrung

Bw.5-L.

BW-S-L.

CARNALWAY RECTORY SEP. 190 (480) nurse Smith a Paddy omon and Ruppy and Polly