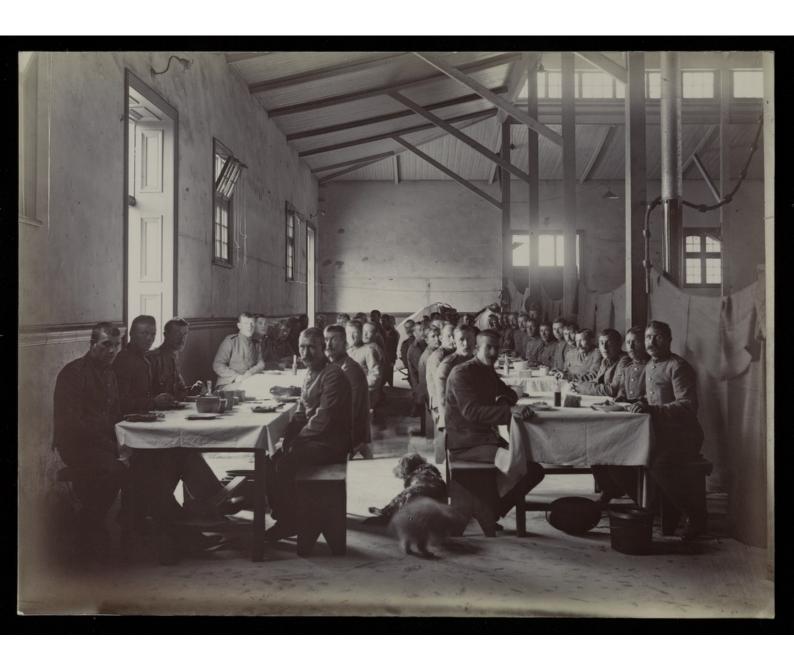

Referred Division In 6. Gene Apple Manuelhory 1900

The winder of a surficient tent. Dester Burdett bisselle. As & feurl Arspett Atlanuelley 1900.

Less Storm in Comp Jersph Roters + Mc Longheed

RAMC 480/4 1 (2 &2) BOER WAR No. 12 Camel Hopkel

Surficed Drins after thow them 2012 SAP

Col Somallager

Col. Somale large is

Enteri Fens. Division bis 6 semb Hompital Blancotrung

Bw.5-L.

BW-S-L.

CARNALWAY RECTORY SEP. 190 (480) nurse Smith a Paddy omon and Ruppy and Polly