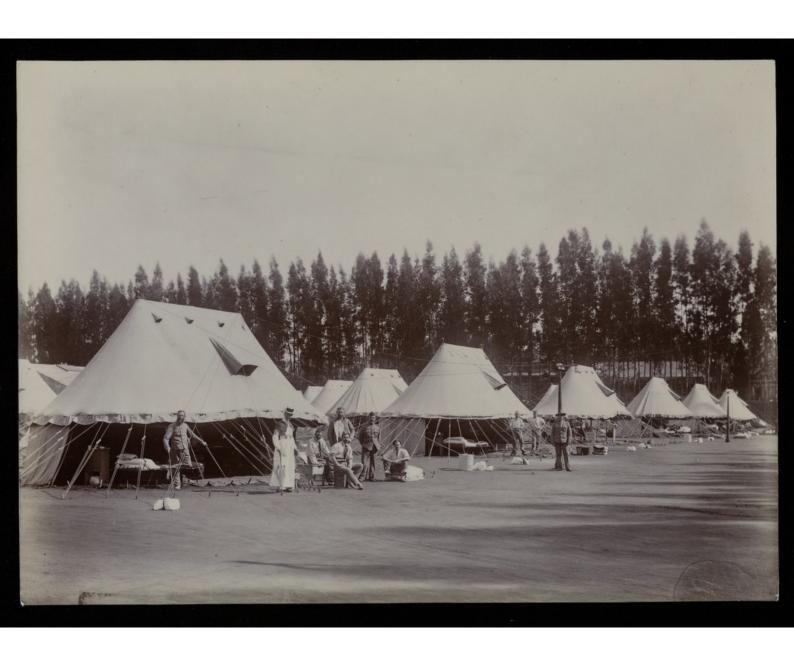

Mr. P. Somero. He Laze

Valloubrosa,

Bray,

Co. Wicklow

H80 | 4 (1.62) 1. Boa War No.6- Gen. Horlital

Centre of Medical Chinsin both teats & Clairs for Courales Atlamesting 1900

Surfical devision -Eis 6 Semenal Ampel Meanestry

Enterné fever division led & fund Horfite. Xue 1900 Courale, cent Enterné lound tents,