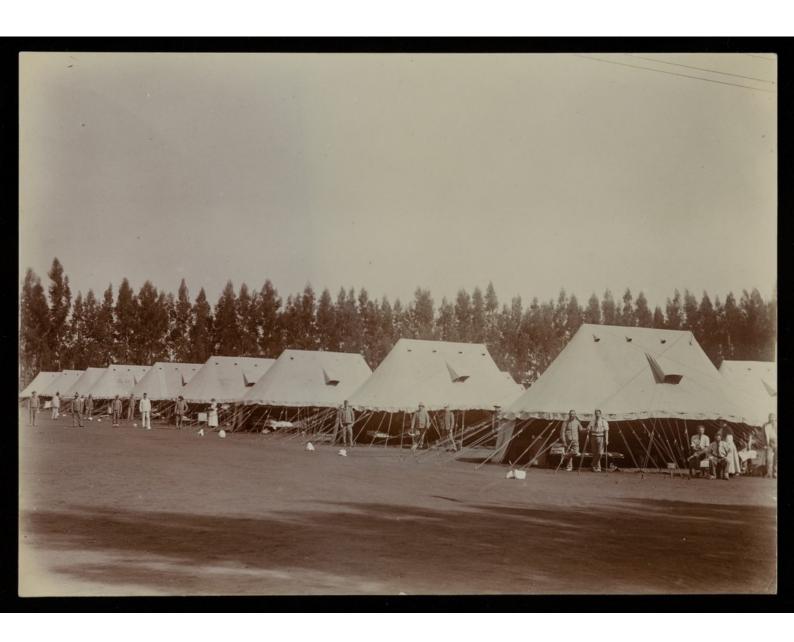

Referred Division In 6. Gene Apple Manuelhory 1900

The winder of a surficient tent. Dester Burdett bisselle. As & feurl Arspett Atlanuelley 1900.

Less Storm in Comp Jersph Roters + Mc Longheed

RAMC 480/4 1 (2 &2) BOER WAR No. 12 Camel Hopkel

Puller sur de

Block House first believed Worz SH.

Sung Drive.

Was 125 AP.

after Trion of Erren

Africer Trees.

Men 129 AP.

during Frow Horner

Surficed Drins after thow them 2012 SAP

Col Somallager

Col. Somale large is

Enteri Fens. Division bis 6 semb Hompital Blancotrung

Bw.5-L.

BW-S-L.

CARNALWAY RECTORY SEP. 190 (480) nurse Smith a Paddy omon and Ruppy and Polly