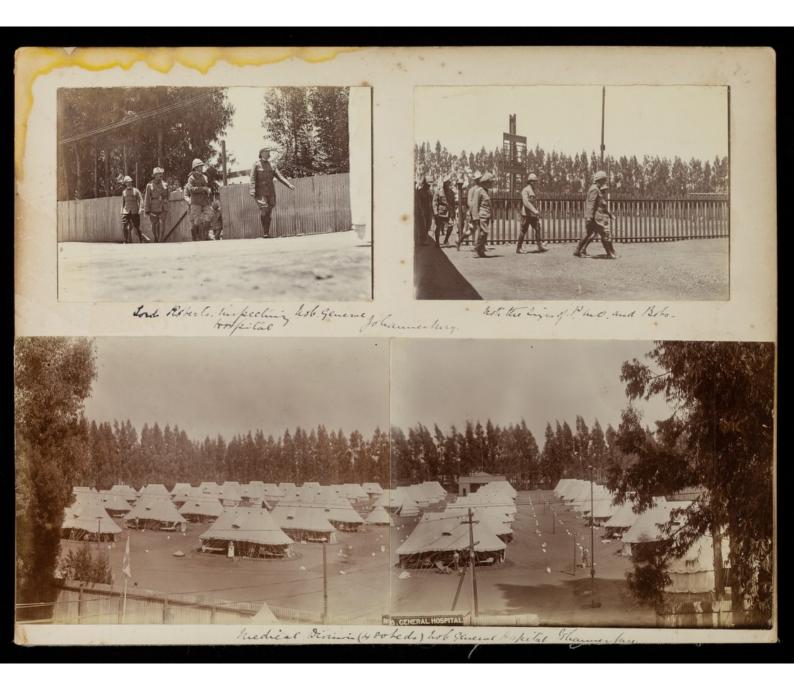

Mr. P. Somero. He Laze

Valloubrosa,

Bray,

Co. Wicklow

H80 | 4 (1.62) 1. Boa War No.6- Gen. Horlital

Centre of Medical Chinsin both teats & Clairs for Courales Atlamesting 1900

Surfical devision -Eis 6 Semenal Ampel Meanestry

Departure of Bobs, how to 6. garage

En Callinghorses

Bobo

Futeric Hever divisions
Rob, Gene Aropel
Mannesbury

hedieal Division hob feathropel Shawhay

Riedical deinsein. It b. Gen Aspel Stammeling.

Enterie Ferri Droisin At b feurl Angel Manurhung 1900

Referred Division In 6. Gene Apple Manuelhory 1900

The winder of a surficient tent. Dester Burdett bisselle. As & feurl Arspett Atlanuelley 1900.

Less Storm in Comp Jersph Roters + Mc Longheed

RAMC 480/4 1 (2 &2) BOER WAR No. 12 Camel Hopkel