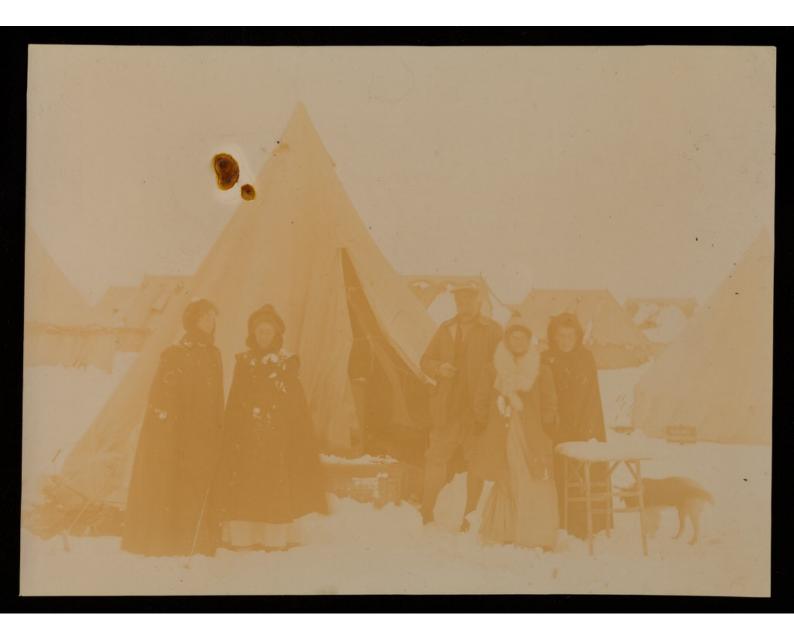

Surficed Drins after thow them 2012 SAP

Col Somallager

Col. Somale large is

Enteri Fens. Division bis 6 semb Hompital Blancotrung

Bw.5-L.

BW-S-L.

CARNALWAY RECTORY SEP. 190 (480) nurse Smith a Paddy omon and Ruppy and Polly