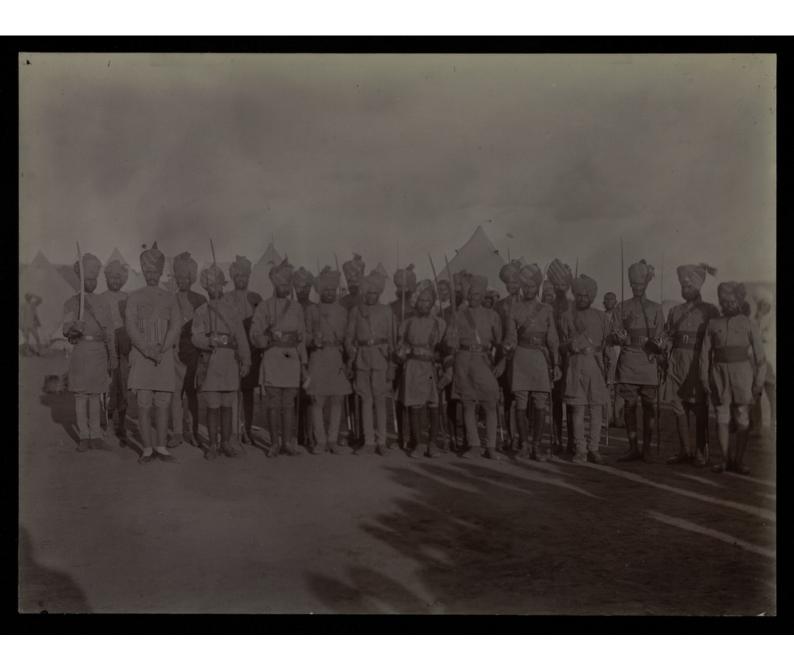

Referred Division In 6. Gene Apple Manuelhory 1900

The winder of a surficient tent. Dester Burdett bisselle. As & feurl Arspett Atlanuelley 1900.

Less Storm in Comp Jersph Roters + Mc Longheed

RAMC 480/4 1 (2 &2) BOER WAR No. 12 Camel Hopkel

Surficed Drins after thow them 2012 SAP

Col Somallager

Col. Somale large is

Enteri Fens. Division bis 6 semb Hompital Blancotrung

Bw.5-L.

BW-S-L.

CARNALWAY RECTORY SEP. 190 (480) nurse Smith a Paddy omon and Ruppy and Polly