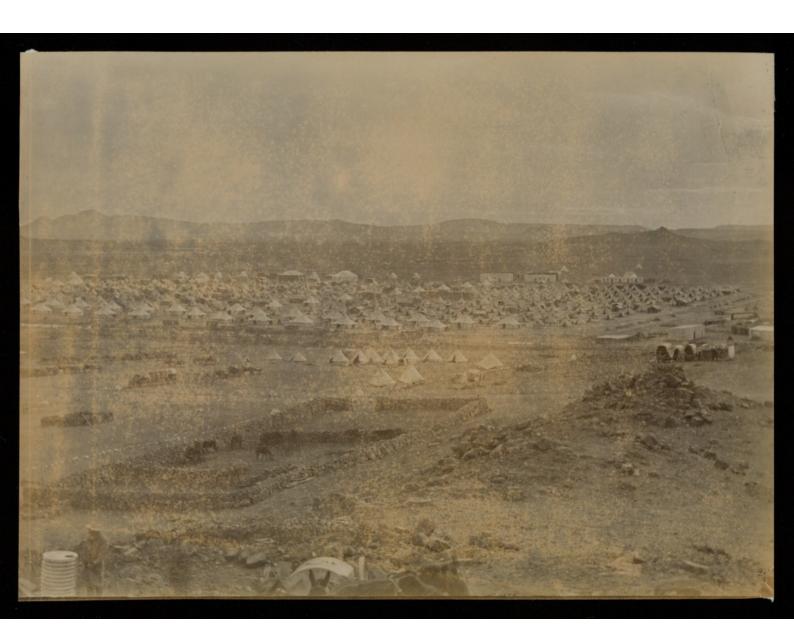

Referred Division In 6. Gene Apple Manuelhory 1900

The winder of a surficient tent. Dester Burdett bisselle. As & feurl Arspett Atlanuelley 1900.

Less Storm in Comp Jersph Roters + Mc Longheed

RAMC 480/4 1 (2 &2) BOER WAR No. 12 Camel Hopkel

Puller sur de

Block House first believed Worz SH.

Sung Drive.

Was 125 AP.

after Trion of Erren

Africer Trees.

Men 129 AP.

during Frow Horner

Surficed Drins after thow them 2012 SAP

Col Somallager

Col. Somale large is

Enteri Fens. Division bis 6 semb Hompital Blancotrung

Bw.5-L.

BW-S-L.

CARNALWAY RECTORY SEP. 190 (480) nurse Smith a Paddy omon and Ruppy and Polly