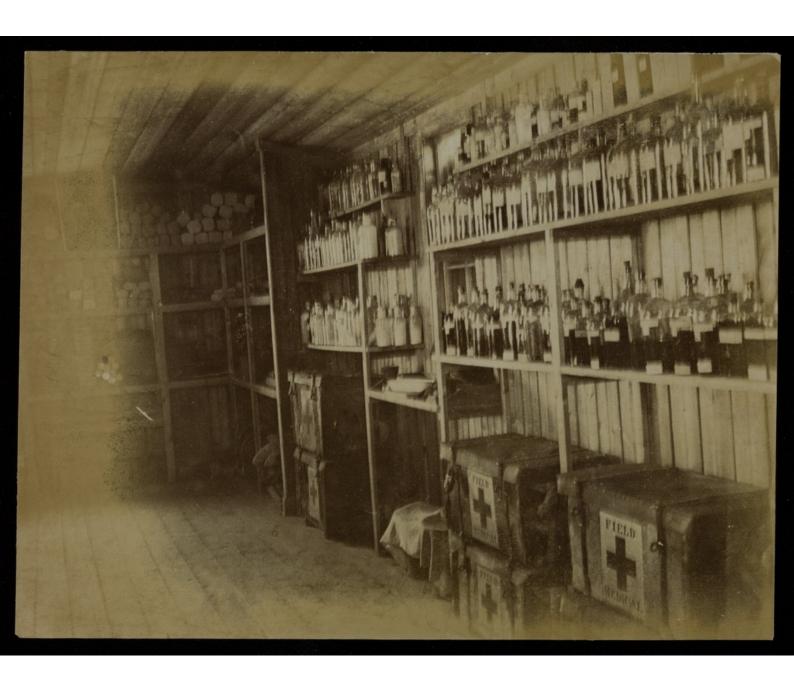

Referred Division In 6. Gene Apple Manuelhory 1900

The winder of a surficient tent. Dester Burdett bisselle. As & feurl Arspett Atlanuelley 1900.

Less Storm in Comp Jersph Roters + Mc Longheed

RAMC 480/4 1 (2 &2) BOER WAR No. 12 Camel Hopkel