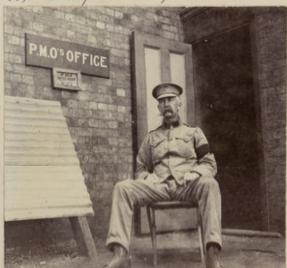

Mursing Staff hob. General Hospital Manufood.

Redicas officers and her sing staff hob. General Angel

Rue bictoria, les 6. generas Hospe las

arrive of autolance train at Arspeital Diding.

P.lu.O.

BW 5-L

hob. Secretal Hopelal Meane buy.