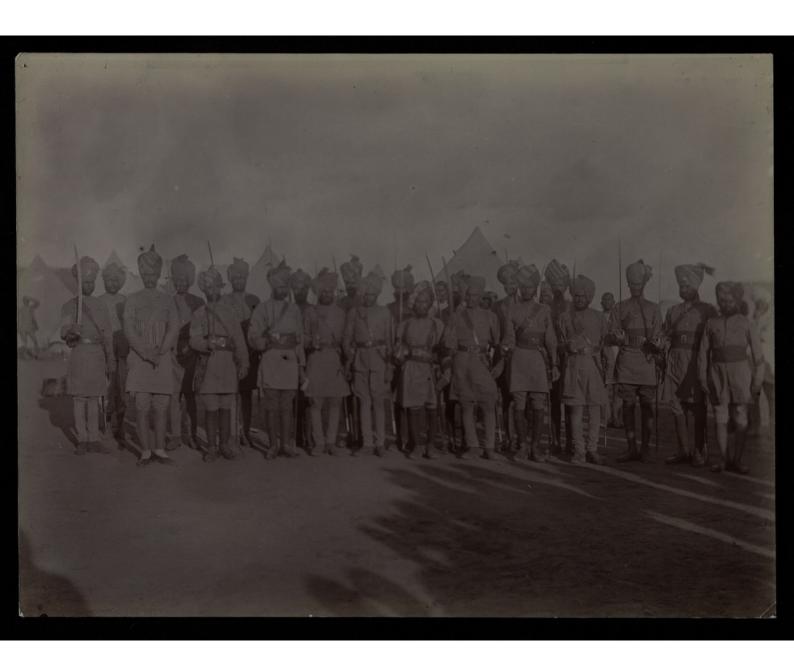

Referred Division In 6. Gene Apple Manuelhory 1900

The winder of a surficient tent. Dester Burdett bisselle. As & feurl Arspett Atlanuelley 1900.

Less Storm in Comp Jersph Roters + Mc Longheed

RAMC 480/4 1 (2 &2) BOER WAR No. 12 Camel Hopkel

Surficed Drins after thow them 2012 SAP

Col Somallager

Col. Somale large is

Enteri Fens. Division bis 6 semb Hompital Blancotrung

Bw.5-L.

BW-S-L.

CARNALWAY RECTORY SEP. 190 (480) nurse Smith a Paddy omon and Ruppy and Polly