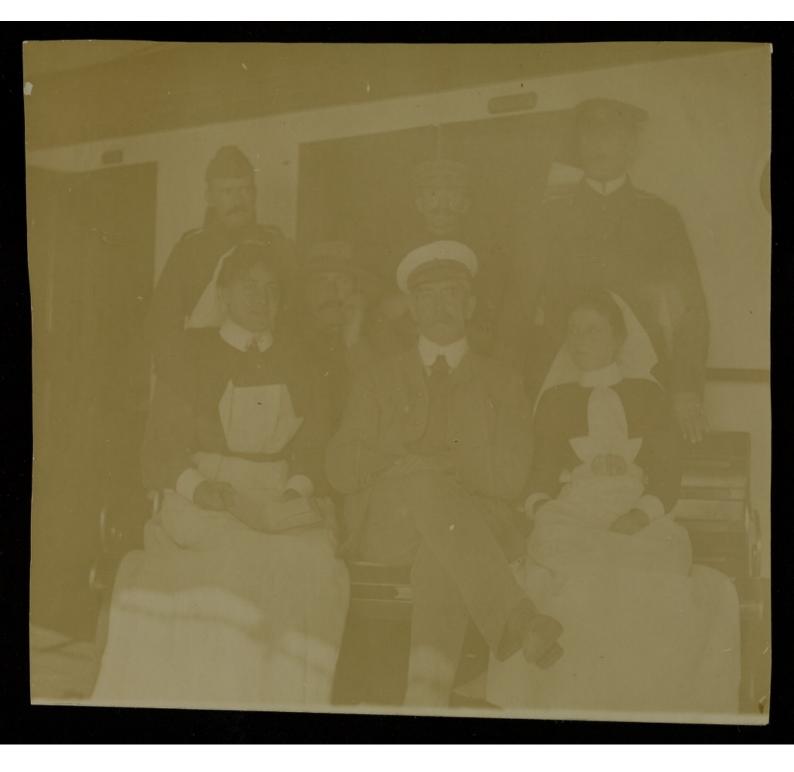

Surficed Drins after thow them 2012 SAP

Col Somallager

Col. Somale large is

Enteri Fens. Division bis 6 semb Hompital Blancotrung

Bw.5-L.

BW-S-L.

CARNALWAY RECTORY SEP. 190 (480) nurse Smith a Paddy omon and Ruppy and Polly

Mursing Staff hob. General Hospital Manufood.

Redicas officers and her sing staff hob. General Angel

Rue bictoria, les 6. generas Hospe las

arrive of autolance train at Arspeital Diding.

P.lu.O.

BW 5-L

hob. Secretal Hopelal Meane buy.