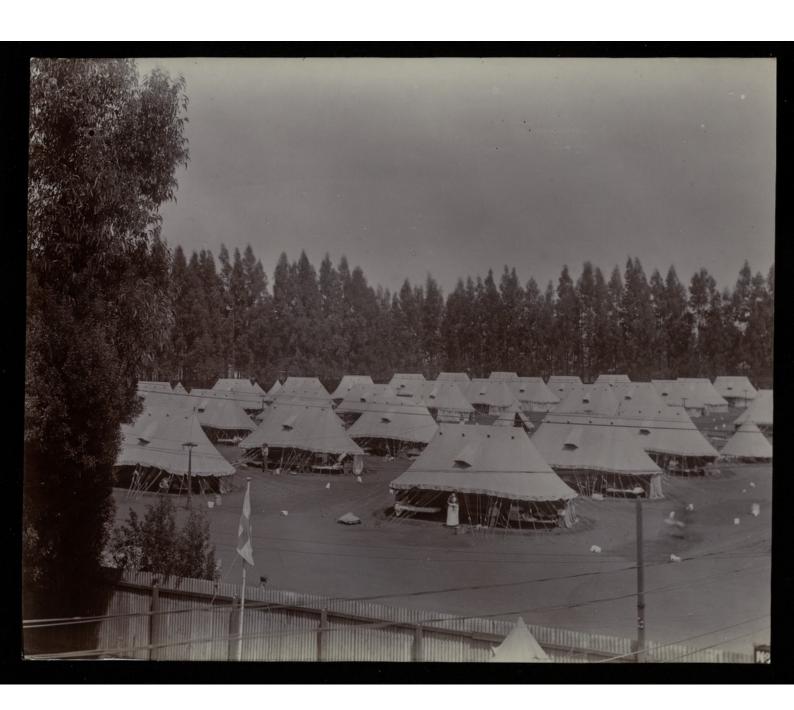

Mr. P. Somero. He Laze

Valloubrosa,

Bray,

Co. Wicklow

H80 | 4 (1.62) 1. Boa War No.6- Gen. Horlital

Centre of Medical Chinsin both teats & Clairs for Courales Atlamesting 1900

Surfical devision -Eis 6 Semenal Ampel Meanestry

Departure of Bobs, how to 6. garage

En Callinghorses

Bobo

Futeric Hever divisions
Rob, Gene Aropel
Mannesbury

hedieal Division hob feathropel Shawhay

Riedical deinsein. It b. Gen Aspel Stammeling.

Enterie Ferri Droisin At b feurl Angel Manurhung 1900

Referred Division In 6. Gene Apple Manuelhory 1900

The winder of a surficient tent. Dester Burdett bisselle. As & feurl Arspett Atlanuelley 1900.

Less Storm in Comp Jersph Roters + Mc Longheed

RAMC 480/4 1 (2 &2) BOER WAR No. 12 Camel Hopkel