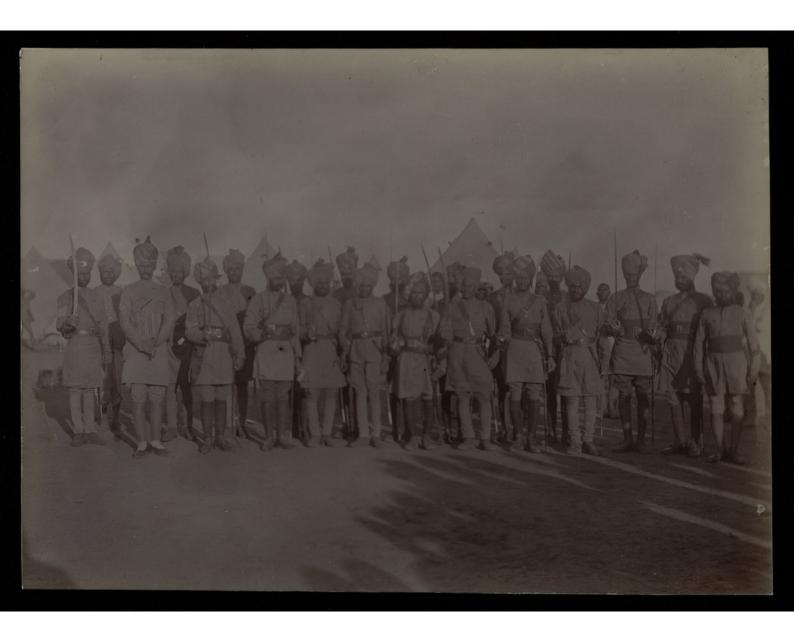

Referred Division In 6. Gene Apple Manuelhory 1900

The winder of a surficient tent. Dester Burdett bisselle. As & feurl Arspett Atlanuelley 1900.

Less Storm in Comp Jersph Roters + Mc Longheed

RAMC 480/4 1 (2 &2) BOER WAR No. 12 Camel Hopkel

Surficed Drins after thow them 2012 SAP

Col Somallager

Col. Somale large is

Enteri Fens. Division bis 6 semb Hompital Blancotrung

Bw.5-L.

BW-S-L.

CARNALWAY RECTORY SEP. 190 (480) nurse Smith a Paddy omon and Ruppy and Polly