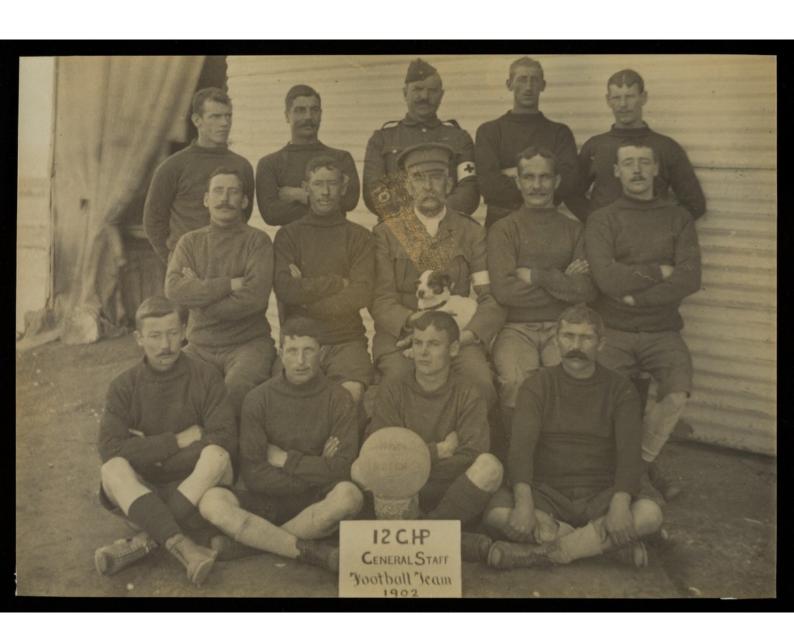

Referred Division In 6. Gene Apple Manuelhory 1900

The winder of a surficient tent. Dester Burdett bisselle. As & feurl Arspett Atlanuelley 1900.

Less Storm in Comp Jersph Roters + Mc Longheed

RAMC 480/4 1 (2 &2) BOER WAR No. 12 Camel Hopkel