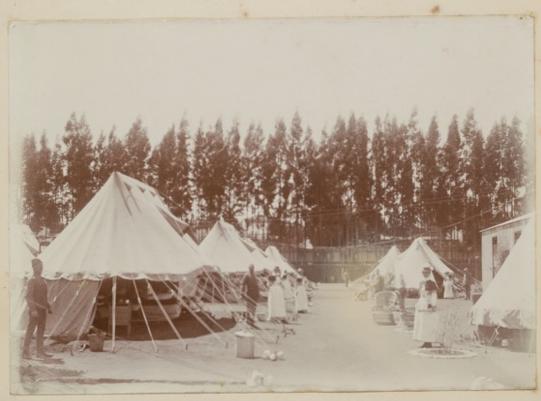

Enterné fever division led & fund Horfite. Xue 1900 Courale, cent Enterné lound tents,